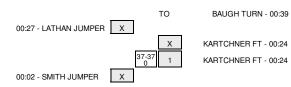

Largest lead - Nevada by 14 2nd-00:09; Utah Valley by 5 1st-06:06

| Nevada      | 44 | 9 | 13 | 6 | 32 |
|-------------|----|---|----|---|----|
| Utah Valley | 18 | 7 | 13 | 4 | 18 |

Score tied - 10 times Lead changed - 10 times

Score tied - 9 times Lead changed - 6 times