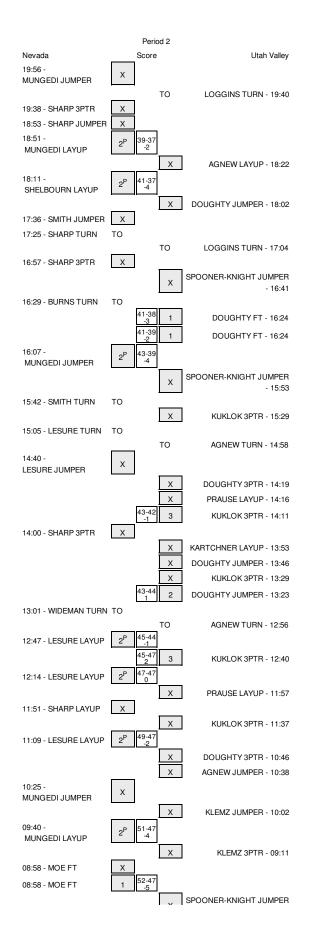

Largest lead - Nevada by 14 2nd-00:09; Utah Valley by 5 1st-06:06

| Nevada      | 44 | 9 | 13 | 6 | 32 |
|-------------|----|---|----|---|----|
| Utah Valley | 18 | 7 | 13 | 4 | 18 |

Score tied - 10 times Lead changed - 10 times

Score tied - 9 times Lead changed - 6 times