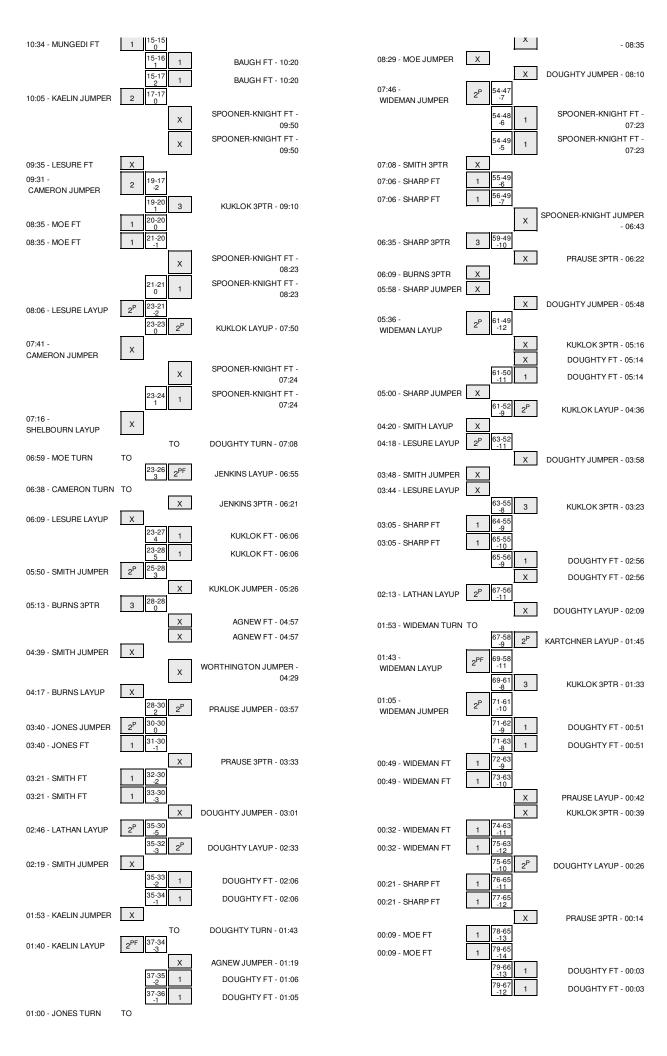

Largest lead - Nevada by 14 2nd-00:09; Utah Valley by 5 1st-06:06

| Nevada      | 44 | 9 | 13 | 6 | 32 |
|-------------|----|---|----|---|----|
| Utah Valley | 18 | 7 | 13 | 4 | 18 |

Score tied - 10 times Lead changed - 10 times

Score tied - 9 times Lead changed - 6 times