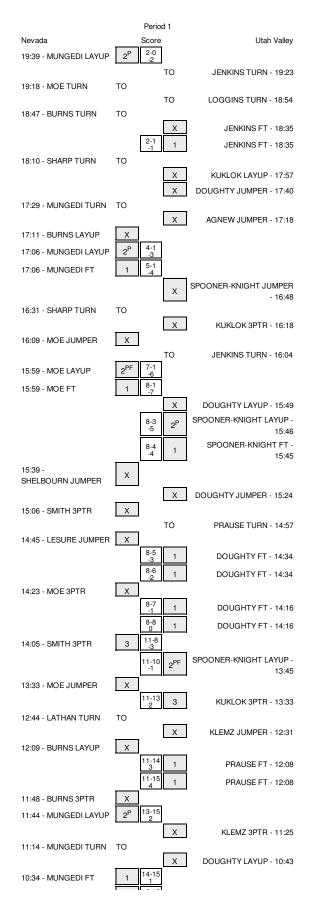

Largest lead - Nevada by 14 2nd-00:09; Utah Valley by 5 1st-06:06

| Nevada      | 44 | 9 | 13 | 6 | 32 |
|-------------|----|---|----|---|----|
| Utah Valley | 18 | 7 | 13 | 4 | 18 |

Score tied - 10 times Lead changed - 10 times

Score tied - 9 times Lead changed - 6 times