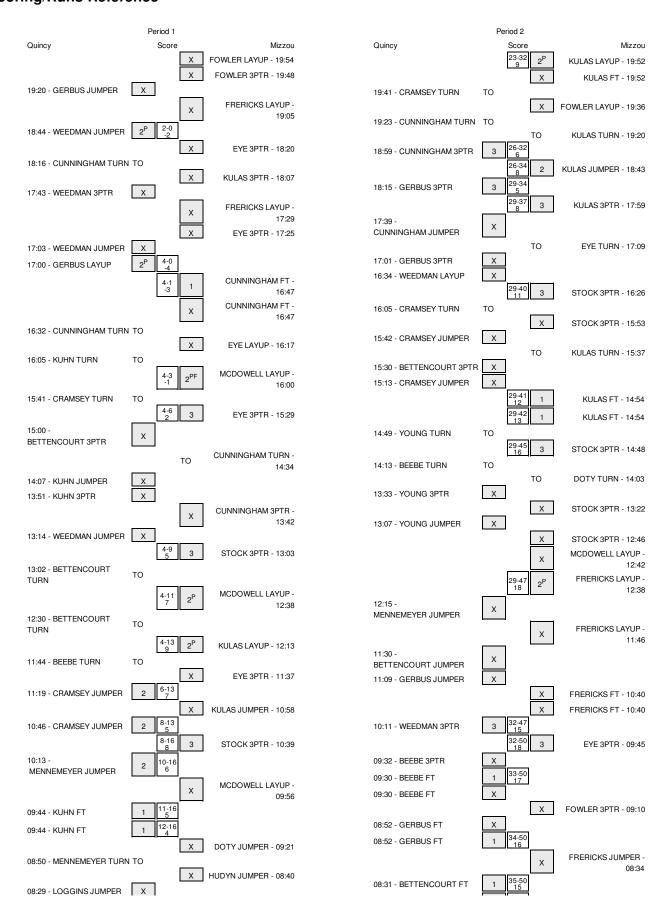

| Quincy | 23 | 19 | 42 |
|--------|----|----|----|
| Mizzou | 30 | 41 | 71 |

Largest lead - Quincy by 4 1st-17:00; Mizzou by 31 2nd-03:31 

 Quincy
 8
 5
 3
 0
 16

 Mizzou
 26
 19
 3
 6
 35

Score tied - 0 times Lead changed - 1 times