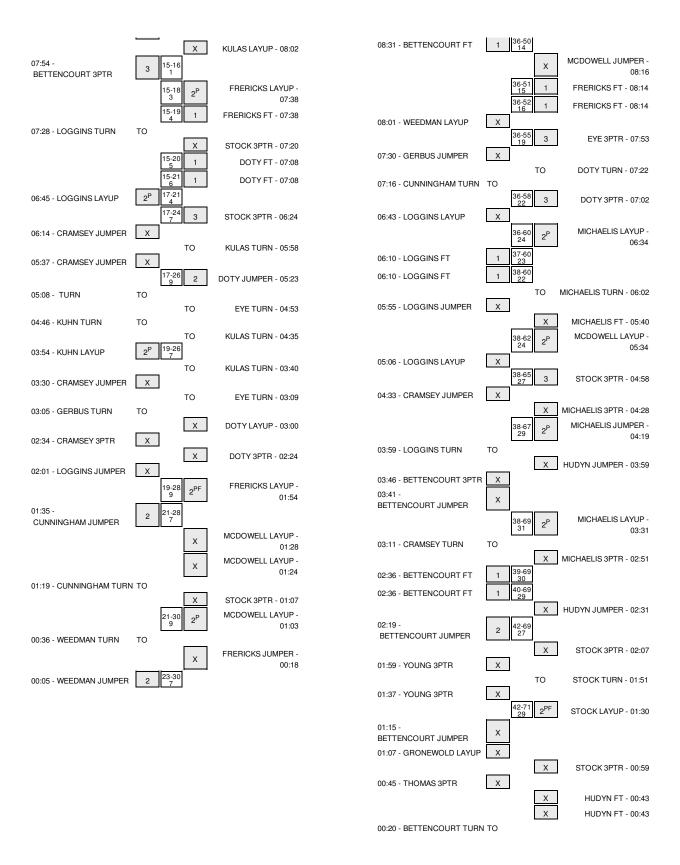

| Quincy | 23 | 19 | 42 |
|--------|----|----|----|
| Mizzou | 30 | 41 | 71 |

Largest lead - Quincy by 4 1st-17:00; Mizzou by 31 2nd-03:31 

 Quincy
 8
 5
 3
 0
 16

 Mizzou
 26
 19
 3
 6
 35

Score tied - 0 times Lead changed - 1 times