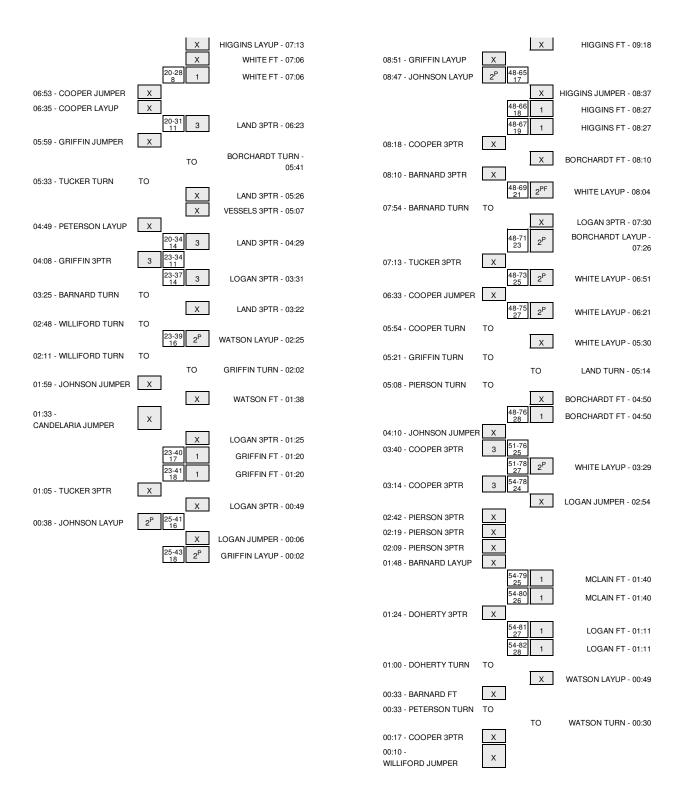

Officials: Joe Ray Chavez, Darcy Schlabach, Carl Lee Murray

Technical Fouls: Eastern New Mexico-None. West Texas A&M-None.

Attendance: 0

| Score by periods   | 1st | 2nd | Total |
|--------------------|-----|-----|-------|
| Eastern New Mexico | 25  | 29  | 54    |
| West Texas A&M     | 43  | 39  | 82    |

Largest lead - Eastern New Mexico by 1 1st-13:18; West Texas A&M by 28 2nd-04:50

Score tied - 2 times Lead changed - 2 times