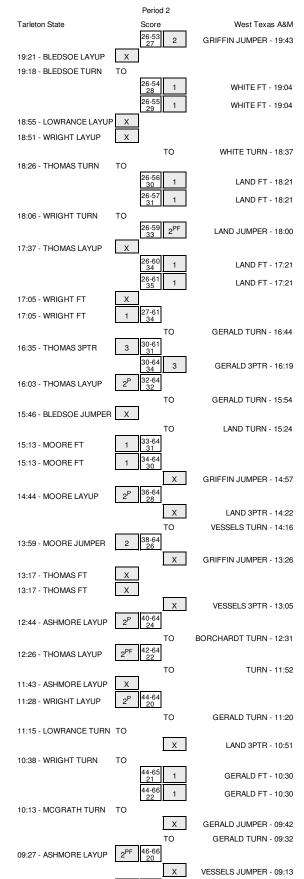

#### Tarleton State vs West Texas A&M 1/22/2014; 5:30 p.m. at Canyon, TX Period 1 Play-By-Play

| VISITORS: Tarleton State          | Time           | Score | Margin | HOME: West Texas A&M                                              |
|-----------------------------------|----------------|-------|--------|-------------------------------------------------------------------|
| MISSED JUMPER by ASHMORE, MORGAN  | 19:52          |       |        |                                                                   |
|                                   | 19:52          |       |        | REBOUND (DEF) by LOGAN, LACEE                                     |
|                                   | 19:26          | 2-0   | H 2    | GOOD! JUMPER by GRIFFIN, DEVIN                                    |
| GOOD! LAYUP by BLEDSOE, BRIANNA   | 19:07          | 2-2   | Т      |                                                                   |
| ASSIST by THOMAS,KATHY            | 19:07          |       |        |                                                                   |
|                                   | 18:41          |       |        | MISSED JUMPER by LOGAN, LACEE                                     |
| REBOUND (DEF) by TEAM             | 18:41          |       |        |                                                                   |
| GOOD! LAYUP by WRIGHT, KIARA      | 18:29          | 2-4   | V 2    |                                                                   |
| ASSIST by THOMAS,KATHY            | 18:29          |       |        |                                                                   |
|                                   | 18:07          |       |        | MISSED LAYUP by WHITE, CHONTIQUAH                                 |
| REBOUND (DEF) by WRIGHT, KIARA    | 18:07          |       |        |                                                                   |
| TURNOVER by WRIGHT, KIARA         | 18:02          |       |        |                                                                   |
|                                   | 18:00<br>18:00 |       |        | MISSED JUMPER by LOGAN,LACEE<br>REBOUND (OFF) by WHITE,CHONTIQUAH |
|                                   | 17:55          |       |        | MISSED JUMPER by WHITE, CHONTIQUAF                                |
| REBOUND (DEF) by BLEDSOE, BRIANNA | 17:55          |       |        |                                                                   |
|                                   | 17:50          |       |        | FOUL by GERALD, RAVEN                                             |
| MISSED LAYUP by WRIGHT, KIARA     | 17:38          |       |        |                                                                   |
| REBOUND (OFF) by WRIGHT,KIARA     | 17:38          |       |        |                                                                   |
| GOOD! LAYUP by WRIGHT, KIARA      | 17:35          | 2-6   | V 4    |                                                                   |
|                                   | 17:21          |       |        | MISSED LAYUP by WHITE, CHONTIQUAH                                 |
| REBOUND (DEF) by ASHMORE,MORGAN   | 17:21          |       |        |                                                                   |
| MISSED 3PTR by THOMAS,KATHY       | 17:12          |       |        |                                                                   |
|                                   | 17:12          |       |        | REBOUND (DEF) by LOGAN, LACEE                                     |
|                                   | 17:03          |       |        | MISSED JUMPER by LAND, CASEY                                      |
| REBOUND (DEF) by WRIGHT, KIARA    | 17:03          |       |        |                                                                   |
|                                   | 16:33          |       |        | MISSED LAYUP by GRIFFIN, DEVIN                                    |
|                                   | 16:33          |       |        | REBOUND (OFF) by GRIFFIN, DEVIN                                   |
|                                   | 16:28          | 4-6   | V 2    | GOOD! LAYUP by GRIFFIN, DEVIN                                     |
| GOOD! 3PTR by BLEDSOE, BRIANNA    | 16:23          | 4-9   | V 5    |                                                                   |
| ASSIST by ASHMORE, MORGAN         | 16:23          |       |        |                                                                   |
|                                   | 16:09          | 7-9   | V 2    | GOOD! 3PTR by LAND,CASEY                                          |
|                                   | 16:09          |       |        | ASSIST by LOGAN, LACEE                                            |
| MISSED JUMPER by WRIGHT, KIARA    | 15:46          |       |        |                                                                   |
|                                   | 15:46          |       |        | REBOUND (DEF) by WHITE,CHONTIQUAH                                 |
|                                   | 15:32          |       |        | MISSED 3PTR by LOGAN, LACEE                                       |
|                                   | 15:32<br>15:19 |       |        |                                                                   |
| MISSED LAYUP by BLEDSOE, BRIANNA  | 15:19          |       |        | REBOUND (DEF) by GRIFFIN, DEVIN                                   |
|                                   | 15:12          |       |        | TURNOVER by GERALD,RAVEN                                          |
| TIMEOUT media                     | 15:12          |       |        | TO INOVERTBY DETINED, IN VEN                                      |
| SUB IN: MOORE,KARLI               | 15:12          |       |        |                                                                   |
| SUB IN: MCGRATH, RAVEN            | 15:12          |       |        |                                                                   |
| SUB OUT: ASHMORE,MORGAN           | 15:12          |       |        |                                                                   |
| SUB OUT: LOWRANCE, SHANAE         | 15:12          |       |        |                                                                   |
| TURNOVER by THOMAS, KATHY         | 15:09          |       |        |                                                                   |
|                                   | 15:07          |       |        | STEAL by GRIFFIN, DEVIN                                           |
| FOUL by WRIGHT, KIARA             | 15:04          |       |        |                                                                   |
|                                   | 15:04          | 8-9   | V 1    | GOOD! FT by GRIFFIN, DEVIN                                        |
|                                   | 15:04          | 9-9   | т      | GOOD! FT by GRIFFIN, DEVIN                                        |
|                                   | 14:39          |       |        | FOUL by WHITE, CHONTIQUAH                                         |
| GOOD! FT by WRIGHT,KIARA          | 14:39          | 9-10  | V 1    |                                                                   |
| GOOD! FT by WRIGHT, KIARA         | 14:39          | 9-11  | V 2    |                                                                   |
|                                   | 14:25          | 12-11 | H 1    | GOOD! 3PTR by LAND, CASEY                                         |
| MISSED 3PTR by THOMAS,KATHY       | 14:09          |       |        |                                                                   |
|                                   | 14:09          |       |        | REBOUND (DEF) by LOGAN, LACEE                                     |
|                                   | 13:46          |       |        | MISSED LAYUP by WHITE, CHONTIQUAH                                 |
|                                   | 13:46          |       |        | REBOUND (OFF) by WHITE, CHONTIQUAH                                |
| FOUL by MOORE,KARLI               | 13:43          |       |        |                                                                   |
|                                   | 13:43          | 13-11 | H 2    | GOOD! FT by WHITE, CHONTIQUAH                                     |
|                                   | 13:43          |       |        | MISSED FT by WHITE, CHONTIQUAH                                    |
|                                   | 13:43          |       |        | REBOUND (OFF) by LAND,CASEY                                       |
| SUB IN: DOWNES,TRAVANTI           | 13:43          |       |        |                                                                   |
| SUB IN: LOWRANCE, SHANAE          | 13:43          |       |        |                                                                   |
| SUB OUT: BLEDSOE,BRIANNA          | 13:43          |       |        |                                                                   |
| SUB OUT: WRIGHT,KIARA             | 13:43          |       |        |                                                                   |
|                                   | 13:42          |       |        | SUB IN: VESSELS, JORDAN                                           |
|                                   | 13:42          |       |        | SUB OUT: WHITE, CHONTIQUAH                                        |
| FOUL by MCGRATH, RAVEN            | 13:33          |       | 11.0   | 00001571 05:55                                                    |
|                                   | 13:33          | 14-11 | H 3    | GOOD! FT by GRIFFIN, DEVIN                                        |
|                                   | 13:33          |       |        | MISSED FT by GRIFFIN, DEVIN                                       |
| REBOUND (DEF) by LOWRANCE, SHANAE | 13:33          |       |        |                                                                   |
| MISSED JUMPER by DOWNES, TRAVANTI | 13:22          |       |        |                                                                   |
| REBOUND (OFF) by TEAM             | 13:22          |       |        |                                                                   |
|                                   |                |       |        |                                                                   |