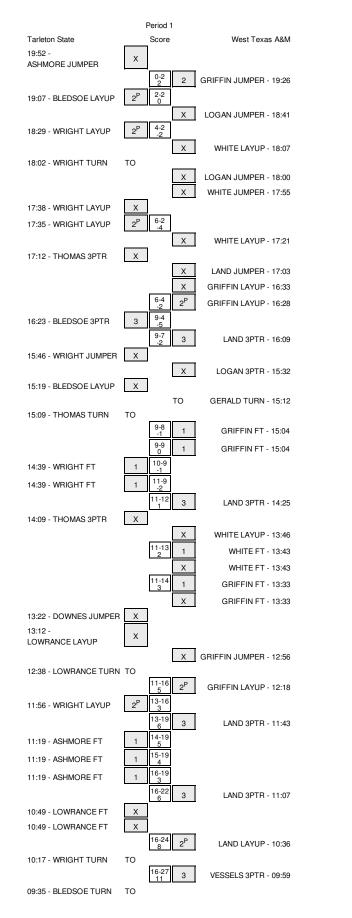

#### Tarleton State vs West Texas A&M 1/22/2014; 5:30 p.m. at Canyon, TX Period 1 Play-By-Play

| VISITORS: Tarleton State          | Time           | Score | Margin | HOME: West Texas A&M                                              |
|-----------------------------------|----------------|-------|--------|-------------------------------------------------------------------|
| MISSED JUMPER by ASHMORE, MORGAN  | 19:52          |       |        |                                                                   |
|                                   | 19:52          |       |        | REBOUND (DEF) by LOGAN, LACEE                                     |
|                                   | 19:26          | 2-0   | H 2    | GOOD! JUMPER by GRIFFIN, DEVIN                                    |
| GOOD! LAYUP by BLEDSOE, BRIANNA   | 19:07          | 2-2   | Т      |                                                                   |
| ASSIST by THOMAS,KATHY            | 19:07          |       |        |                                                                   |
|                                   | 18:41          |       |        | MISSED JUMPER by LOGAN, LACEE                                     |
| REBOUND (DEF) by TEAM             | 18:41          |       |        |                                                                   |
| GOOD! LAYUP by WRIGHT, KIARA      | 18:29          | 2-4   | V 2    |                                                                   |
| ASSIST by THOMAS,KATHY            | 18:29          |       |        |                                                                   |
|                                   | 18:07          |       |        | MISSED LAYUP by WHITE, CHONTIQUAH                                 |
| REBOUND (DEF) by WRIGHT, KIARA    | 18:07          |       |        |                                                                   |
| TURNOVER by WRIGHT, KIARA         | 18:02          |       |        |                                                                   |
|                                   | 18:00<br>18:00 |       |        | MISSED JUMPER by LOGAN,LACEE<br>REBOUND (OFF) by WHITE,CHONTIQUAH |
|                                   | 17:55          |       |        | MISSED JUMPER by WHITE, CHONTIQUAF                                |
| REBOUND (DEF) by BLEDSOE, BRIANNA | 17:55          |       |        |                                                                   |
|                                   | 17:50          |       |        | FOUL by GERALD, RAVEN                                             |
| MISSED LAYUP by WRIGHT, KIARA     | 17:38          |       |        |                                                                   |
| REBOUND (OFF) by WRIGHT,KIARA     | 17:38          |       |        |                                                                   |
| GOOD! LAYUP by WRIGHT, KIARA      | 17:35          | 2-6   | V 4    |                                                                   |
|                                   | 17:21          |       |        | MISSED LAYUP by WHITE, CHONTIQUAH                                 |
| REBOUND (DEF) by ASHMORE,MORGAN   | 17:21          |       |        |                                                                   |
| MISSED 3PTR by THOMAS,KATHY       | 17:12          |       |        |                                                                   |
|                                   | 17:12          |       |        | REBOUND (DEF) by LOGAN, LACEE                                     |
|                                   | 17:03          |       |        | MISSED JUMPER by LAND, CASEY                                      |
| REBOUND (DEF) by WRIGHT, KIARA    | 17:03          |       |        |                                                                   |
|                                   | 16:33          |       |        | MISSED LAYUP by GRIFFIN, DEVIN                                    |
|                                   | 16:33          |       |        | REBOUND (OFF) by GRIFFIN, DEVIN                                   |
|                                   | 16:28          | 4-6   | V 2    | GOOD! LAYUP by GRIFFIN, DEVIN                                     |
| GOOD! 3PTR by BLEDSOE, BRIANNA    | 16:23          | 4-9   | V 5    |                                                                   |
| ASSIST by ASHMORE, MORGAN         | 16:23          |       |        |                                                                   |
|                                   | 16:09          | 7-9   | V 2    | GOOD! 3PTR by LAND,CASEY                                          |
|                                   | 16:09          |       |        | ASSIST by LOGAN, LACEE                                            |
| MISSED JUMPER by WRIGHT, KIARA    | 15:46          |       |        |                                                                   |
|                                   | 15:46          |       |        | REBOUND (DEF) by WHITE,CHONTIQUAH                                 |
|                                   | 15:32          |       |        | MISSED 3PTR by LOGAN, LACEE                                       |
|                                   | 15:32<br>15:19 |       |        |                                                                   |
| MISSED LAYUP by BLEDSOE, BRIANNA  | 15:19          |       |        | REBOUND (DEF) by GRIFFIN, DEVIN                                   |
|                                   | 15:12          |       |        | TURNOVER by GERALD,RAVEN                                          |
| TIMEOUT media                     | 15:12          |       |        | TO INOVERTBY DETINED, IN VEN                                      |
| SUB IN: MOORE,KARLI               | 15:12          |       |        |                                                                   |
| SUB IN: MCGRATH, RAVEN            | 15:12          |       |        |                                                                   |
| SUB OUT: ASHMORE,MORGAN           | 15:12          |       |        |                                                                   |
| SUB OUT: LOWRANCE, SHANAE         | 15:12          |       |        |                                                                   |
| TURNOVER by THOMAS, KATHY         | 15:09          |       |        |                                                                   |
|                                   | 15:07          |       |        | STEAL by GRIFFIN, DEVIN                                           |
| FOUL by WRIGHT, KIARA             | 15:04          |       |        |                                                                   |
|                                   | 15:04          | 8-9   | V 1    | GOOD! FT by GRIFFIN, DEVIN                                        |
|                                   | 15:04          | 9-9   | т      | GOOD! FT by GRIFFIN, DEVIN                                        |
|                                   | 14:39          |       |        | FOUL by WHITE, CHONTIQUAH                                         |
| GOOD! FT by WRIGHT,KIARA          | 14:39          | 9-10  | V 1    |                                                                   |
| GOOD! FT by WRIGHT, KIARA         | 14:39          | 9-11  | V 2    |                                                                   |
|                                   | 14:25          | 12-11 | H 1    | GOOD! 3PTR by LAND, CASEY                                         |
| MISSED 3PTR by THOMAS,KATHY       | 14:09          |       |        |                                                                   |
|                                   | 14:09          |       |        | REBOUND (DEF) by LOGAN, LACEE                                     |
|                                   | 13:46          |       |        | MISSED LAYUP by WHITE, CHONTIQUAH                                 |
|                                   | 13:46          |       |        | REBOUND (OFF) by WHITE, CHONTIQUAH                                |
| FOUL by MOORE,KARLI               | 13:43          |       |        |                                                                   |
|                                   | 13:43          | 13-11 | H 2    | GOOD! FT by WHITE, CHONTIQUAH                                     |
|                                   | 13:43          |       |        | MISSED FT by WHITE, CHONTIQUAH                                    |
|                                   | 13:43          |       |        | REBOUND (OFF) by LAND,CASEY                                       |
| SUB IN: DOWNES,TRAVANTI           | 13:43          |       |        |                                                                   |
| SUB IN: LOWRANCE, SHANAE          | 13:43          |       |        |                                                                   |
| SUB OUT: BLEDSOE,BRIANNA          | 13:43          |       |        |                                                                   |
| SUB OUT: WRIGHT,KIARA             | 13:43          |       |        |                                                                   |
|                                   | 13:42          |       |        | SUB IN: VESSELS, JORDAN                                           |
|                                   | 13:42          |       |        | SUB OUT: WHITE, CHONTIQUAH                                        |
| FOUL by MCGRATH, RAVEN            | 13:33          |       | 11.0   | 00001571 05:55                                                    |
|                                   | 13:33          | 14-11 | H 3    | GOOD! FT by GRIFFIN, DEVIN                                        |
|                                   | 13:33          |       |        | MISSED FT by GRIFFIN, DEVIN                                       |
| REBOUND (DEF) by LOWRANCE, SHANAE | 13:33          |       |        |                                                                   |
| MISSED JUMPER by DOWNES, TRAVANTI | 13:22          |       |        |                                                                   |
| REBOUND (OFF) by TEAM             | 13:22          |       |        |                                                                   |
|                                   |                |       |        |                                                                   |