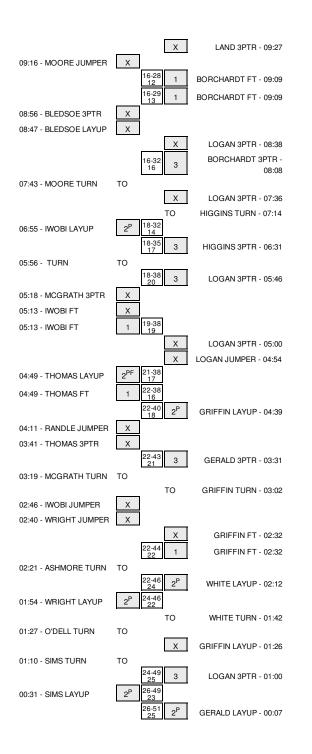

#### Tarleton State vs West Texas A&M 1/22/2014; 5:30 p.m. at Canyon, TX Period 1 Play-By-Play

| VISITORS: Tarleton State          | Time           | Score | Margin | HOME: West Texas A&M                                              |
|-----------------------------------|----------------|-------|--------|-------------------------------------------------------------------|
| MISSED JUMPER by ASHMORE, MORGAN  | 19:52          |       |        |                                                                   |
|                                   | 19:52          |       |        | REBOUND (DEF) by LOGAN, LACEE                                     |
|                                   | 19:26          | 2-0   | H 2    | GOOD! JUMPER by GRIFFIN, DEVIN                                    |
| GOOD! LAYUP by BLEDSOE, BRIANNA   | 19:07          | 2-2   | Т      |                                                                   |
| ASSIST by THOMAS,KATHY            | 19:07          |       |        |                                                                   |
|                                   | 18:41          |       |        | MISSED JUMPER by LOGAN, LACEE                                     |
| REBOUND (DEF) by TEAM             | 18:41          |       |        |                                                                   |
| GOOD! LAYUP by WRIGHT, KIARA      | 18:29          | 2-4   | V 2    |                                                                   |
| ASSIST by THOMAS,KATHY            | 18:29          |       |        |                                                                   |
|                                   | 18:07          |       |        | MISSED LAYUP by WHITE, CHONTIQUAH                                 |
| REBOUND (DEF) by WRIGHT, KIARA    | 18:07          |       |        |                                                                   |
| TURNOVER by WRIGHT, KIARA         | 18:02          |       |        |                                                                   |
|                                   | 18:00<br>18:00 |       |        | MISSED JUMPER by LOGAN,LACEE<br>REBOUND (OFF) by WHITE,CHONTIQUAH |
|                                   | 17:55          |       |        | MISSED JUMPER by WHITE, CHONTIQUAF                                |
| REBOUND (DEF) by BLEDSOE, BRIANNA | 17:55          |       |        |                                                                   |
|                                   | 17:50          |       |        | FOUL by GERALD, RAVEN                                             |
| MISSED LAYUP by WRIGHT, KIARA     | 17:38          |       |        |                                                                   |
| REBOUND (OFF) by WRIGHT,KIARA     | 17:38          |       |        |                                                                   |
| GOOD! LAYUP by WRIGHT, KIARA      | 17:35          | 2-6   | V 4    |                                                                   |
|                                   | 17:21          |       |        | MISSED LAYUP by WHITE, CHONTIQUAH                                 |
| REBOUND (DEF) by ASHMORE,MORGAN   | 17:21          |       |        |                                                                   |
| MISSED 3PTR by THOMAS,KATHY       | 17:12          |       |        |                                                                   |
|                                   | 17:12          |       |        | REBOUND (DEF) by LOGAN, LACEE                                     |
|                                   | 17:03          |       |        | MISSED JUMPER by LAND, CASEY                                      |
| REBOUND (DEF) by WRIGHT, KIARA    | 17:03          |       |        |                                                                   |
|                                   | 16:33          |       |        | MISSED LAYUP by GRIFFIN, DEVIN                                    |
|                                   | 16:33          |       |        | REBOUND (OFF) by GRIFFIN, DEVIN                                   |
|                                   | 16:28          | 4-6   | V 2    | GOOD! LAYUP by GRIFFIN, DEVIN                                     |
| GOOD! 3PTR by BLEDSOE, BRIANNA    | 16:23          | 4-9   | V 5    |                                                                   |
| ASSIST by ASHMORE, MORGAN         | 16:23          |       |        |                                                                   |
|                                   | 16:09          | 7-9   | V 2    | GOOD! 3PTR by LAND,CASEY                                          |
|                                   | 16:09          |       |        | ASSIST by LOGAN, LACEE                                            |
| MISSED JUMPER by WRIGHT, KIARA    | 15:46          |       |        |                                                                   |
|                                   | 15:46          |       |        | REBOUND (DEF) by WHITE,CHONTIQUAH                                 |
|                                   | 15:32          |       |        | MISSED 3PTR by LOGAN, LACEE                                       |
|                                   | 15:32<br>15:19 |       |        |                                                                   |
| MISSED LAYUP by BLEDSOE, BRIANNA  | 15:19          |       |        | REBOUND (DEF) by GRIFFIN, DEVIN                                   |
|                                   | 15:12          |       |        | TURNOVER by GERALD,RAVEN                                          |
| TIMEOUT media                     | 15:12          |       |        | TO INOVERTBY DETINED, IN VEN                                      |
| SUB IN: MOORE,KARLI               | 15:12          |       |        |                                                                   |
| SUB IN: MCGRATH, RAVEN            | 15:12          |       |        |                                                                   |
| SUB OUT: ASHMORE,MORGAN           | 15:12          |       |        |                                                                   |
| SUB OUT: LOWRANCE, SHANAE         | 15:12          |       |        |                                                                   |
| TURNOVER by THOMAS, KATHY         | 15:09          |       |        |                                                                   |
|                                   | 15:07          |       |        | STEAL by GRIFFIN, DEVIN                                           |
| FOUL by WRIGHT, KIARA             | 15:04          |       |        |                                                                   |
|                                   | 15:04          | 8-9   | V 1    | GOOD! FT by GRIFFIN, DEVIN                                        |
|                                   | 15:04          | 9-9   | т      | GOOD! FT by GRIFFIN, DEVIN                                        |
|                                   | 14:39          |       |        | FOUL by WHITE, CHONTIQUAH                                         |
| GOOD! FT by WRIGHT,KIARA          | 14:39          | 9-10  | V 1    |                                                                   |
| GOOD! FT by WRIGHT, KIARA         | 14:39          | 9-11  | V 2    |                                                                   |
|                                   | 14:25          | 12-11 | H 1    | GOOD! 3PTR by LAND, CASEY                                         |
| MISSED 3PTR by THOMAS,KATHY       | 14:09          |       |        |                                                                   |
|                                   | 14:09          |       |        | REBOUND (DEF) by LOGAN, LACEE                                     |
|                                   | 13:46          |       |        | MISSED LAYUP by WHITE, CHONTIQUAH                                 |
|                                   | 13:46          |       |        | REBOUND (OFF) by WHITE, CHONTIQUAH                                |
| FOUL by MOORE,KARLI               | 13:43          |       |        |                                                                   |
|                                   | 13:43          | 13-11 | H 2    | GOOD! FT by WHITE, CHONTIQUAH                                     |
|                                   | 13:43          |       |        | MISSED FT by WHITE, CHONTIQUAH                                    |
|                                   | 13:43          |       |        | REBOUND (OFF) by LAND,CASEY                                       |
| SUB IN: DOWNES,TRAVANTI           | 13:43          |       |        |                                                                   |
| SUB IN: LOWRANCE, SHANAE          | 13:43          |       |        |                                                                   |
| SUB OUT: BLEDSOE,BRIANNA          | 13:43          |       |        |                                                                   |
| SUB OUT: WRIGHT,KIARA             | 13:43          |       |        |                                                                   |
|                                   | 13:42          |       |        | SUB IN: VESSELS, JORDAN                                           |
|                                   | 13:42          |       |        | SUB OUT: WHITE, CHONTIQUAH                                        |
| FOUL by MCGRATH, RAVEN            | 13:33          |       | 11.0   | 00001571 05:55                                                    |
|                                   | 13:33          | 14-11 | H 3    | GOOD! FT by GRIFFIN, DEVIN                                        |
|                                   | 13:33          |       |        | MISSED FT by GRIFFIN, DEVIN                                       |
| REBOUND (DEF) by LOWRANCE, SHANAE | 13:33          |       |        |                                                                   |
| MISSED JUMPER by DOWNES, TRAVANTI | 13:22          |       |        |                                                                   |
| REBOUND (OFF) by TEAM             | 13:22          |       |        |                                                                   |
|                                   |                |       |        |                                                                   |