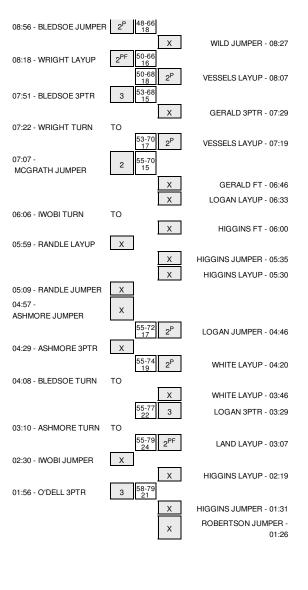

#### Tarleton State vs West Texas A&M 1/22/2014; 5:30 p.m. at Canyon, TX Period 1 Play-By-Play

| VISITORS: Tarleton State          | Time           | Score | Margin | HOME: West Texas A&M                                              |
|-----------------------------------|----------------|-------|--------|-------------------------------------------------------------------|
| MISSED JUMPER by ASHMORE, MORGAN  | 19:52          |       |        |                                                                   |
|                                   | 19:52          |       |        | REBOUND (DEF) by LOGAN, LACEE                                     |
|                                   | 19:26          | 2-0   | H 2    | GOOD! JUMPER by GRIFFIN, DEVIN                                    |
| GOOD! LAYUP by BLEDSOE, BRIANNA   | 19:07          | 2-2   | Т      |                                                                   |
| ASSIST by THOMAS,KATHY            | 19:07          |       |        |                                                                   |
|                                   | 18:41          |       |        | MISSED JUMPER by LOGAN, LACEE                                     |
| REBOUND (DEF) by TEAM             | 18:41          |       |        |                                                                   |
| GOOD! LAYUP by WRIGHT, KIARA      | 18:29          | 2-4   | V 2    |                                                                   |
| ASSIST by THOMAS,KATHY            | 18:29          |       |        |                                                                   |
|                                   | 18:07          |       |        | MISSED LAYUP by WHITE, CHONTIQUAH                                 |
| REBOUND (DEF) by WRIGHT, KIARA    | 18:07          |       |        |                                                                   |
| TURNOVER by WRIGHT, KIARA         | 18:02          |       |        |                                                                   |
|                                   | 18:00<br>18:00 |       |        | MISSED JUMPER by LOGAN,LACEE<br>REBOUND (OFF) by WHITE,CHONTIQUAH |
|                                   | 17:55          |       |        | MISSED JUMPER by WHITE, CHONTIQUAF                                |
| REBOUND (DEF) by BLEDSOE, BRIANNA | 17:55          |       |        |                                                                   |
|                                   | 17:50          |       |        | FOUL by GERALD, RAVEN                                             |
| MISSED LAYUP by WRIGHT, KIARA     | 17:38          |       |        |                                                                   |
| REBOUND (OFF) by WRIGHT,KIARA     | 17:38          |       |        |                                                                   |
| GOOD! LAYUP by WRIGHT, KIARA      | 17:35          | 2-6   | V 4    |                                                                   |
|                                   | 17:21          |       |        | MISSED LAYUP by WHITE, CHONTIQUAH                                 |
| REBOUND (DEF) by ASHMORE,MORGAN   | 17:21          |       |        |                                                                   |
| MISSED 3PTR by THOMAS,KATHY       | 17:12          |       |        |                                                                   |
|                                   | 17:12          |       |        | REBOUND (DEF) by LOGAN, LACEE                                     |
|                                   | 17:03          |       |        | MISSED JUMPER by LAND, CASEY                                      |
| REBOUND (DEF) by WRIGHT, KIARA    | 17:03          |       |        |                                                                   |
|                                   | 16:33          |       |        | MISSED LAYUP by GRIFFIN, DEVIN                                    |
|                                   | 16:33          |       |        | REBOUND (OFF) by GRIFFIN, DEVIN                                   |
|                                   | 16:28          | 4-6   | V 2    | GOOD! LAYUP by GRIFFIN, DEVIN                                     |
| GOOD! 3PTR by BLEDSOE, BRIANNA    | 16:23          | 4-9   | V 5    |                                                                   |
| ASSIST by ASHMORE, MORGAN         | 16:23          |       |        |                                                                   |
|                                   | 16:09          | 7-9   | V 2    | GOOD! 3PTR by LAND,CASEY                                          |
|                                   | 16:09          |       |        | ASSIST by LOGAN, LACEE                                            |
| MISSED JUMPER by WRIGHT, KIARA    | 15:46          |       |        |                                                                   |
|                                   | 15:46          |       |        | REBOUND (DEF) by WHITE,CHONTIQUAH                                 |
|                                   | 15:32          |       |        | MISSED 3PTR by LOGAN, LACEE                                       |
|                                   | 15:32<br>15:19 |       |        |                                                                   |
| MISSED LAYUP by BLEDSOE, BRIANNA  | 15:19          |       |        | REBOUND (DEF) by GRIFFIN, DEVIN                                   |
|                                   | 15:12          |       |        | TURNOVER by GERALD,RAVEN                                          |
| TIMEOUT media                     | 15:12          |       |        | TO INOVERTBY DETINED, IN VEN                                      |
| SUB IN: MOORE,KARLI               | 15:12          |       |        |                                                                   |
| SUB IN: MCGRATH, RAVEN            | 15:12          |       |        |                                                                   |
| SUB OUT: ASHMORE,MORGAN           | 15:12          |       |        |                                                                   |
| SUB OUT: LOWRANCE, SHANAE         | 15:12          |       |        |                                                                   |
| TURNOVER by THOMAS, KATHY         | 15:09          |       |        |                                                                   |
|                                   | 15:07          |       |        | STEAL by GRIFFIN, DEVIN                                           |
| FOUL by WRIGHT, KIARA             | 15:04          |       |        |                                                                   |
|                                   | 15:04          | 8-9   | V 1    | GOOD! FT by GRIFFIN, DEVIN                                        |
|                                   | 15:04          | 9-9   | т      | GOOD! FT by GRIFFIN, DEVIN                                        |
|                                   | 14:39          |       |        | FOUL by WHITE, CHONTIQUAH                                         |
| GOOD! FT by WRIGHT,KIARA          | 14:39          | 9-10  | V 1    |                                                                   |
| GOOD! FT by WRIGHT, KIARA         | 14:39          | 9-11  | V 2    |                                                                   |
|                                   | 14:25          | 12-11 | H 1    | GOOD! 3PTR by LAND, CASEY                                         |
| MISSED 3PTR by THOMAS,KATHY       | 14:09          |       |        |                                                                   |
|                                   | 14:09          |       |        | REBOUND (DEF) by LOGAN, LACEE                                     |
|                                   | 13:46          |       |        | MISSED LAYUP by WHITE, CHONTIQUAH                                 |
|                                   | 13:46          |       |        | REBOUND (OFF) by WHITE, CHONTIQUAH                                |
| FOUL by MOORE,KARLI               | 13:43          |       |        |                                                                   |
|                                   | 13:43          | 13-11 | H 2    | GOOD! FT by WHITE, CHONTIQUAH                                     |
|                                   | 13:43          |       |        | MISSED FT by WHITE, CHONTIQUAH                                    |
|                                   | 13:43          |       |        | REBOUND (OFF) by LAND,CASEY                                       |
| SUB IN: DOWNES,TRAVANTI           | 13:43          |       |        |                                                                   |
| SUB IN: LOWRANCE, SHANAE          | 13:43          |       |        |                                                                   |
| SUB OUT: BLEDSOE,BRIANNA          | 13:43          |       |        |                                                                   |
| SUB OUT: WRIGHT,KIARA             | 13:43          |       |        |                                                                   |
|                                   | 13:42          |       |        | SUB IN: VESSELS, JORDAN                                           |
|                                   | 13:42          |       |        | SUB OUT: WHITE, CHONTIQUAH                                        |
| FOUL by MCGRATH, RAVEN            | 13:33          |       | 11.0   | 00001571 05:55                                                    |
|                                   | 13:33          | 14-11 | H 3    | GOOD! FT by GRIFFIN, DEVIN                                        |
|                                   | 13:33          |       |        | MISSED FT by GRIFFIN, DEVIN                                       |
| REBOUND (DEF) by LOWRANCE, SHANAE | 13:33          |       |        |                                                                   |
| MISSED JUMPER by DOWNES, TRAVANTI | 13:22          |       |        |                                                                   |
| REBOUND (OFF) by TEAM             | 13:22          |       |        |                                                                   |
|                                   |                |       |        |                                                                   |