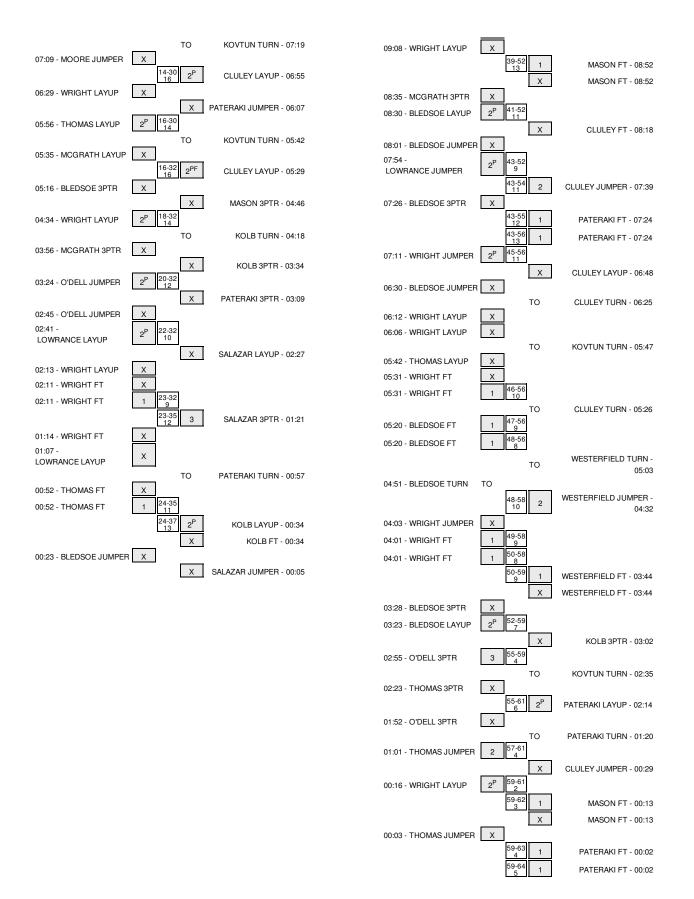

#### Tarleton State 24, Texas Woman's 37

| Period 1-only  | In    | Off | 2nd    | Fast  |       |                        |
|----------------|-------|-----|--------|-------|-------|------------------------|
| Fellou I-olliy | Paint | T/O | Chance | Break | Bench |                        |
| Tarleton State | 16    | 7   | 3      | 2     | 6     | Score tied - 0 times   |
| Texas Woman's  | 20    | 9   | 0      | 4     | 10    | Lead changed - 0 times |