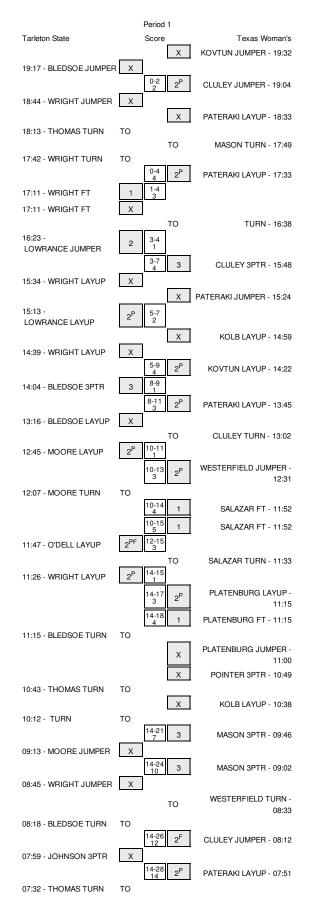

#### Tarleton State vs Texas Woman's 2/3/2014; 7:00 PM at Kitty Magee Arena (Denton, TX) Period 1 Play-By-Play

| ISITORS: Tarleton State          | Time                    | Score          | Margin     | HOME: Texas Woman's                     |
|----------------------------------|-------------------------|----------------|------------|-----------------------------------------|
|                                  | 19:32                   | ocore          | margin     | MISSED JUMPER by KOVTUN,MAR             |
| EBOUND (DEF) by BLEDSOE,BRIANNA  | 19:32                   |                |            | ······································  |
| ISSED JUMPER by BLEDSOE, BRIANNA | 19:17                   |                |            |                                         |
|                                  | 19:17                   |                |            | REBOUND (DEF) by KOLB, BARBARA-SCOT     |
|                                  | 19:04                   | 2-0            | H 2        | GOOD! JUMPER by CLULEY, REBEKAH         |
| ISSED JUMPER by WRIGHT, KIARA    | 18:44                   |                |            |                                         |
|                                  | 18:44                   |                |            | REBOUND (DEF) by PATERAKI, RIA          |
|                                  | 18:33                   |                |            | MISSED LAYUP by PATERAKI, RIA           |
| EBOUND (DEF) by WRIGHT,KIARA     | 18:33                   |                |            |                                         |
| JRNOVER by THOMAS,KATHY          | 18:13                   |                |            |                                         |
|                                  | 17:49                   |                |            | FOUL by MASON, TORE                     |
|                                  | 17:49                   |                |            | TURNOVER by MASON, TORE                 |
| JRNOVER by WRIGHT,KIARA          | 17:42                   |                |            |                                         |
|                                  | 17:38                   |                |            | STEAL by CLULEY, REBEKA                 |
|                                  | 17:33                   | 4-0            | H 4        | GOOD! LAYUP by PATERAKI, RIA            |
|                                  | 17:33                   |                |            | ASSIST by KOLB, BARBARA-SCOTT           |
|                                  | 17:11                   |                |            | FOUL by KOVTUN,MAR                      |
| OOD! FT by WRIGHT,KIARA          | 17:11                   | 4-1            | H 3        |                                         |
| ISSED FT by WRIGHT, KIARA        | 17:11                   |                |            |                                         |
|                                  | 17:11                   |                |            | REBOUND (DEF) by PATERAKI, RIA          |
|                                  | 16:38                   |                |            | TURNOVER by TEAM                        |
|                                  | 16:31                   |                |            | FOUL by CLULEY, REBEKA                  |
| OOD! JUMPER by LOWRANCE, SHANAE  | 16:23                   | 4-3            | H 1        | · • • • • • • • • • • • • • • • • • • • |
| SSIST by THOMAS,KATHY            | 16:23                   | . 5            |            |                                         |
| DUL by THOMAS,KATHY              | 15:58                   |                |            |                                         |
|                                  | 15:58                   |                |            | TIMEOUT TEAN                            |
|                                  | 15:48                   | 7-3            | H 4        | GOOD! 3PTR by CLULEY, REBEKA            |
|                                  |                         | 7-3            | H4         | GOOD! 3FTR by GEOLET, REBERAR           |
| ISSED LAYUP by WRIGHT,KIARA      | 15:34<br>15:34          |                |            | REBOUND (DEF) by CLULEY, REBEKA         |
|                                  |                         |                |            |                                         |
|                                  | 15:24                   |                |            | MISSED JUMPER by PATERAKI, RIA          |
|                                  | 15:24                   |                |            |                                         |
| EBOUND (DEF) by LOWRANCE, SHANAE | 15:22                   | 7.5            |            |                                         |
| OOD! LAYUP by LOWRANCE, SHANAE   | 15:13                   | 7-5            | H 2        |                                         |
| SSIST by WRIGHT, KIARA           | 15:13                   |                |            |                                         |
|                                  | 14:59                   |                |            | MISSED LAYUP by KOLB, BARBARA-SCOT      |
| EBOUND (DEF) by BLEDSOE,BRIANNA  | 14:59                   |                |            |                                         |
| ISSED LAYUP by WRIGHT, KIARA     | 14:39                   |                |            |                                         |
|                                  | 14:39                   |                |            | BLOCK by KOVTUN,MAR                     |
|                                  | 14:36                   |                |            | REBOUND (DEF) by KOVTUN,MAR             |
|                                  | 14:22                   | 9-5            | H 4        | GOOD! LAYUP by KOVTUN,MAR               |
|                                  | 14:22                   |                |            | ASSIST by MASON, TOREE                  |
| OOD! 3PTR by BLEDSOE,BRIANNA     | 14:04                   | 9-8            | H 1        |                                         |
| SSIST by WRIGHT,KIARA            | 14:04                   |                |            |                                         |
|                                  | 13:45                   | 11-8           | H 3        | GOOD! LAYUP by PATERAKI, RIA            |
| ISSED LAYUP by BLEDSOE, BRIANNA  | 13:16                   |                |            |                                         |
|                                  | 13:16                   |                |            | BLOCK by KOVTUN, MARY                   |
|                                  | 13:14                   |                |            | REBOUND (DEF) by MASON, TOREE           |
|                                  | 13:02                   |                |            | FOUL by CLULEY, REBEKAN                 |
|                                  | 13:02                   |                |            | TURNOVER by CLULEY, REBEKA              |
| UB IN: O'DELL,MEAGAN             | 13:02                   |                |            |                                         |
| UB IN: MOORE,KARLI               | 13:02                   |                |            |                                         |
| UB OUT: THOMAS,KATHY             | 13:02                   |                |            |                                         |
| UB OUT: WRIGHT,KIARA             | 13:02                   |                |            |                                         |
|                                  | 13:02                   |                |            | SUB IN: SALAZAR, ASHLE                  |
|                                  | 13:02                   |                |            | SUB IN: WALLER, KAITLY                  |
|                                  | 13:02                   |                |            | SUB IN: POINTER, DEJA                   |
|                                  | 13:02                   |                |            | SUB IN: WESTERFIELD, DANIELI            |
|                                  | 13:02                   |                |            | SUB OUT: PATERAKI, RIA                  |
|                                  | 13:02                   |                |            | SUB OUT: CLULEY, REBEKA                 |
|                                  | 13:02                   |                |            | SUB OUT: MASON, TORE                    |
|                                  | 13:02                   |                |            | SUB OUT: KOVTUN,MARY                    |
| OOD! LAYUP by MOORE,KARLI        | 12:45                   | 11-10          | H 1        |                                         |
|                                  | 12:31                   | 13-10          | Н 3        | GOOD! JUMPER by WESTERFIELD, DANIELI    |
|                                  | 12:24                   |                |            | ASSIST by POINTER,DEJA                  |
| JRNOVER by MOORE,KARLI           | 12:07                   |                |            |                                         |
|                                  | 12:07                   |                |            | STEAL by KOLB, BARBARA-SCOT             |
| OUL by BLEDSOE,BRIANNA           | 12:07                   |                |            |                                         |
|                                  | 12:07                   |                |            |                                         |
|                                  | 12.07                   |                |            |                                         |
| UB IN: WRIGHT,KIARA              | 12.07                   |                |            |                                         |
| UB OUT: LOWRANCE,SHANAE          | 12:07                   |                |            |                                         |
|                                  | 11:52                   |                |            |                                         |
| UB OUT: LOWRANCE,SHANAE          | 11:52<br>11:52          | 14.10          | НА         |                                         |
| UB OUT: LOWRANCE,SHANAE          | 11:52<br>11:52<br>11:52 | 14-10          | H 4        | GOOD! FT by SALAZAR, ASHLEY             |
| UB OUT: LOWRANCE,SHANAE          | 11:52<br>11:52          | 14-10<br>15-10 | H 4<br>H 5 |                                         |

| SUB OUT: WALLER,KAITLYI                                 |              |                | 11:52                   |                                                      |
|---------------------------------------------------------|--------------|----------------|-------------------------|------------------------------------------------------|
|                                                         | Н 3          | 15-12          | 11:47                   | GOOD! LAYUP by O'DELL, MEAGAN                        |
|                                                         |              |                | 11:47                   | ASSIST by WRIGHT, KIARA                              |
| TURNOVER by SALAZAR, ASHLE                              |              |                | 11:33                   |                                                      |
|                                                         |              |                | 11:31                   | STEAL by THOMAS,KATHY                                |
|                                                         | H 1          | 15-14          | 11:26                   | GOOD! LAYUP by WRIGHT, KIARA                         |
|                                                         |              | 17.11          | 11:26                   | ASSIST by THOMAS,KATHY                               |
| GOOD! LAYUP by PLATENBURG, BRI                          | H 3          | 17-14          | 11:15                   |                                                      |
| GOOD! FT by PLATENBURG, BRI                             | H 4          | 18-14          | 11:15<br>11:15          | FOUL by WRIGHT, KIARA                                |
| doobit t by t Extendence, bhir                          | 114          | 10-14          | 11:15                   | TURNOVER by BLEDSOE, BRIANNA                         |
| SUB IN: PATERAKI,RI                                     |              |                | 11:15                   |                                                      |
| SUB OUT: WESTERFIELD, DANIEL                            |              |                | 11:15                   |                                                      |
| STEAL by KOLB, BARBARA-SCOT                             |              |                | 11:14                   |                                                      |
| MISSED JUMPER by PLATENBURG, BRI                        |              |                | 11:00                   |                                                      |
|                                                         |              |                | 11:00                   | BLOCK by O'DELL,MEAGAN                               |
| REBOUND (OFF) by TEA!                                   |              |                | 10:58                   |                                                      |
|                                                         |              |                | 10:52                   | SUB OUT: MCGRATH, RAVEN                              |
|                                                         |              |                | 10:52                   | SUB OUT: BLEDSOE,BRIANNA                             |
| SUB IN: WESTERFIELD, DANIEL                             |              |                | 10:52                   |                                                      |
| SUB OUT: PLATENBURG, BRI                                |              |                | 10:52                   |                                                      |
| MISSED 3PTR by POINTER, DEJ                             |              |                | 10:49                   |                                                      |
|                                                         |              |                | 10:49                   | REBOUND (DEF) by O'DELL,MEAGAN                       |
|                                                         |              |                | 10:43                   | TURNOVER by THOMAS, KATHY                            |
| STEAL by POINTER, DEJ                                   |              |                | 10:40                   |                                                      |
| MISSED LAYUP by KOLB, BARBARA-SCOT                      |              |                | 10:38                   |                                                      |
|                                                         |              |                | 10:38                   | REBOUND (DEF) by TEAM                                |
|                                                         |              |                | 10:38                   | SUB IN: MCGRATH, RAVEN                               |
|                                                         |              |                | 10:38                   | SUB IN: THOMAS,KATHY                                 |
|                                                         |              |                | 10:12                   | TURNOVER by TEAM                                     |
| SUB IN: MASON, TORE                                     |              |                | 10:11                   |                                                      |
| SUB OUT: SALAZAR,ASHLE                                  |              |                | 10:11                   |                                                      |
|                                                         |              |                | 09:59                   | TIMEOUT 30SEC                                        |
|                                                         |              |                | 09:59                   | SUB IN: JOHNSON,KEYRA                                |
|                                                         |              |                | 09:59                   | SUB OUT: O'DELL,MEAGAN                               |
| GOOD! 3PTR by MASON, TORE                               | H 7          | 21-14          | 09:46                   |                                                      |
| ASSIST by POINTER, DEJ                                  |              |                | 09:46                   |                                                      |
|                                                         |              |                | 09:13                   | MISSED JUMPER by MOORE,KARLI                         |
| REBOUND (DEF) by WESTERFIELD, DANIEL                    | 11.40        |                | 09:13                   |                                                      |
| GOOD! 3PTR by MASON, TORE                               | H 10         | 24-14          | 09:02                   |                                                      |
| ASSIST by PATERAKI,RI                                   |              |                | 09:02                   |                                                      |
| REBOUND (DEF) by POINTER,DEJ                            |              |                | 08:45<br>08:45          | MISSED JUMPER by WRIGHT, KIARA                       |
| TURNOVER by WESTERFIELD, DANIEL                         |              |                | 08:33                   |                                                      |
|                                                         |              |                | 08:33                   | SUB IN: BLEDSOE,BRIANNA                              |
|                                                         |              |                | 08:33                   | SUB OUT: MCGRATH,RAVEN                               |
| SUB IN: KOVTUN,MAR                                      |              |                | 08:33                   |                                                      |
| SUB IN: CLULEY, REBEKAI                                 |              |                | 08:33                   |                                                      |
| SUB OUT: KOLB,BARBARA-SCOT                              |              |                | 08:33                   |                                                      |
| SUB OUT: WESTERFIELD, DANIEL                            |              |                | 08:33                   |                                                      |
| ······································                  |              |                | 08:18                   | TURNOVER by BLEDSOE,BRIANNA                          |
| STEAL by CLULEY, REBEKA                                 |              |                | 08:15                   | · • · · · • · • · · • · · • · · · · · ·              |
| GOOD! JUMPER by CLULEY, REBEKA                          | H 12         | 26-14          | 08:12                   |                                                      |
| ···· ·· · · · · · · · · · · · · · · ·                   |              |                | 08:12                   | TIMEOUT 30SEC                                        |
|                                                         |              |                | 07:59                   | MISSED 3PTR by JOHNSON, KEYRA                        |
| REBOUND (DEF) by MASON, TOREI                           |              |                | 07:59                   | ·····                                                |
| GOOD! LAYUP by PATERAKI, RI                             | H 14         | 28-14          | 07:51                   |                                                      |
| ASSIST by CLULEY, REBEKA                                |              |                | 07:51                   |                                                      |
|                                                         |              |                | 07:32                   | TURNOVER by THOMAS,KATHY                             |
| STEAL by KOVTUN,MAR                                     |              |                | 07:27                   |                                                      |
| TURNOVER by KOVTUN, MAR                                 |              |                | 07:19                   |                                                      |
|                                                         |              |                | 07:18                   | STEAL by MOORE,KARLI                                 |
|                                                         |              |                | 07:09                   | MISSED JUMPER by MOORE,KARLI                         |
| REBOUND (DEF) by KOVTUN, MAR                            |              |                | 07:09                   |                                                      |
| GOOD! LAYUP by CLULEY, REBEKA                           | H 16         | 30-14          | 06:55                   |                                                      |
| ASSIST by POINTER, DEJ                                  |              |                | 06:55                   |                                                      |
|                                                         |              |                | 06:37                   | TIMEOUT 30SEC                                        |
|                                                         |              |                | 06:37                   | SUB IN: MCGRATH, RAVEN                               |
|                                                         |              |                | 06:37                   | SUB IN: LOWRANCE, SHANAE                             |
|                                                         |              |                | 06:37                   | SUB OUT: JOHNSON,KEYRA                               |
|                                                         |              |                | 06:37                   | SUB OUT: MOORE,KARLI                                 |
|                                                         |              |                | 06:29                   | MISSED LAYUP by WRIGHT, KIARA                        |
| REBOUND (DEF) by MASON, TORE                            |              |                | 06:29                   |                                                      |
| MISSED JUMPER by PATERAKI, RIA                          |              |                | 06:07                   |                                                      |
|                                                         |              |                | 06:07                   | BLOCK by WRIGHT, KIARA                               |
|                                                         |              |                | 06:07                   | REBOUND (DEF) by TEAM                                |
|                                                         |              |                |                         |                                                      |
|                                                         | H 14         | 30-16          | 05:56                   | GOOD! LAYUP by THOMAS,KATHY                          |
| TURNOVER by KOVTUN, MAR                                 | H 14         | 30-16          | 05:56<br>05:42          | GOODI LAYUP by THOMAS,KATHY                          |
| TURNOVER by KOVTUN,MAR                                  | H 14         | 30-16          |                         | GOOD! LAYUP by THOMAS,KATHY<br>STEAL by WRIGHT,KIARA |
| TURNOVER by KOVTUN, MAR                                 | H 14         | 30-16          | 05:42                   |                                                      |
| TURNOVER by KOVTUN,MAR<br>REBOUND (DEF) by PATERAKI,RI, | H 14         | 30-16          | 05:42<br>05:41          | STEAL by WRIGHT,KIARA                                |
|                                                         | H 14<br>H 16 | 30-16<br>32-16 | 05:42<br>05:41<br>05:35 | STEAL by WRIGHT,KIARA                                |

|                                    | 05.40       |                                        |
|------------------------------------|-------------|----------------------------------------|
|                                    | 05:16       | REBOUND (DEF) by CLULEY, REBEKAH       |
|                                    | 05:12       | SUB IN: KOLB,BARBARA-SCOTT             |
|                                    | 05:12       | SUB IN: WESTERFIELD, DANIELL           |
|                                    | 05:12       | SUB OUT: KOVTUN,MARY                   |
|                                    | 05:12       | SUB OUT: CLULEY, REBEKAH               |
|                                    | 04:46       | MISSED 3PTR by MASON, TOREE            |
| REBOUND (DEF) by BLEDSOE, BRIANNA  | 04:46       |                                        |
| GOOD! LAYUP by WRIGHT, KIARA       | 04:34 32-18 | H 14                                   |
| ASSIST by LOWRANCE, SHANAE         | 04:34       |                                        |
|                                    | 04:18       | TURNOVER by KOLB, BARBARA-SCOTT        |
| STEAL by MCGRATH, RAVEN            | 04:18       |                                        |
|                                    | 04:18       | SUB IN: SALAZAR, ASHLEY                |
|                                    | 04:18       | SUB OUT: POINTER, DEJA                 |
| MISSED 3PTR by MCGRATH, RAVEN      | 03:56       |                                        |
|                                    | 03:56       | REBOUND (DEF) by SALAZAR, ASHLEY       |
|                                    | 03:34       | MISSED 3PTR by KOLB,BARBARA-SCOTT      |
| REBOUND (DEF) by BLEDSOE, BRIANNA  | 03:34       |                                        |
| HEBOOND (BEI ) BY BEEDGOE, BHIANNA | 03:34       |                                        |
|                                    |             | FOUL by WESTERFIELD, DANIELL           |
|                                    | 03:31       |                                        |
| SUB IN: O'DELL,MEAGAN              | 03:31       |                                        |
| SUB OUT: MCGRATH,RAVEN             | 03:31       |                                        |
| GOOD! JUMPER by O'DELL, MEAGAN     | 03:24 32-20 | H 12                                   |
|                                    | 03:09       | MISSED 3PTR by PATERAKI, RIA           |
| REBOUND (DEF) by WRIGHT, KIARA     | 03:09       |                                        |
| MISSED JUMPER by O'DELL, MEAGAN    | 02:45       |                                        |
| REBOUND (OFF) by LOWRANCE, SHANAE  | 02:45       |                                        |
| GOOD! LAYUP by LOWRANCE, SHANAE    | 02:41 32-22 | H 10                                   |
|                                    | 02:41       | TIMEOUT 30SEC                          |
|                                    | 02:41       | SUB IN: KOVTUN, MARY                   |
|                                    | 02:41       | SUB OUT: WESTERFIELD, DANIELL          |
|                                    | 02:27       | MISSED LAYUP by SALAZAR, ASHLEY        |
| REBOUND (DEF) by WRIGHT,KIARA      | 02:27       |                                        |
|                                    | 02:27       | FOUL by PATERAKI, RIA                  |
| MISSED LAYUP by WRIGHT,KIARA       | 02:13       |                                        |
|                                    |             |                                        |
| REBOUND (OFF) by WRIGHT, KIARA     | 02:13       | 50// 1. 14000/70055                    |
|                                    | 02:11       | FOUL by MASON, TOREE                   |
| MISSED FT by WRIGHT, KIARA         | 02:11       |                                        |
| REBOUND (DEADB) by TEAM            | 02:11       |                                        |
| GOOD! FT by WRIGHT,KIARA           | 02:11 32-23 | Н 9                                    |
|                                    | 02:11       | SUB IN: POINTER, DEJA                  |
|                                    | 02:11       | SUB OUT: MASON, TOREE                  |
|                                    | 01:21 35-23 | H 12 GOOD! 3PTR by SALAZAR,ASHLEY      |
|                                    | 01:14       | FOUL by KOVTUN, MARY                   |
| MISSED FT by WRIGHT, KIARA         | 01:14       |                                        |
| REBOUND (OFF) by WRIGHT, KIARA     | 01:14       |                                        |
|                                    | 01:14       | SUB IN: WESTERFIELD, DANIELL           |
|                                    | 01:14       | SUB OUT: KOVTUN, MARY                  |
| MISSED LAYUP by LOWRANCE, SHANAE   | 01:07       |                                        |
|                                    | 01:07       | REBOUND (DEF) by POINTER, DEJA         |
|                                    |             |                                        |
|                                    | 00:57       | TURNOVER by PATERAKI, RIA              |
| STEAL by THOMAS,KATHY              | 00:55       |                                        |
|                                    | 00:52       | FOUL by KOLB, BARBARA-SCOTT            |
| MISSED FT by THOMAS, KATHY         | 00:52       |                                        |
| REBOUND (DEADB) by TEAM            | 00:52       |                                        |
| GOOD! FT by THOMAS,KATHY           | 00:52 35-24 | H 11                                   |
|                                    | 00:34 37-24 | H 13 GOOD! LAYUP by KOLB,BARBARA-SCOTT |
| FOUL by THOMAS,KATHY               | 00:34       |                                        |
|                                    | 00:34       | MISSED FT by KOLB, BARBARA-SCOTT       |
| REBOUND (DEF) by WRIGHT, KIARA     | 00:34       |                                        |
| SUB IN: MCGRATH, RAVEN             | 00:34       |                                        |
| SUB OUT: THOMAS,KATHY              | 00:34       |                                        |
| MISSED JUMPER by BLEDSOE, BRIANNA  | 00:23       |                                        |
|                                    | 00:23       | REBOUND (DEF) by PATERAKI, RIA         |
|                                    | 00:05       | MISSED JUMPER by SALAZAR,ASHLEY        |
|                                    |             |                                        |
| REBOUND (DEF) by WRIGHT, KIARA     | 00:05       |                                        |

#### Tarleton State 24, Texas Woman's 37

| Period 1-only  | In    | Off | 2nd    | Fast  |       |                        |
|----------------|-------|-----|--------|-------|-------|------------------------|
| Fellou I-olliy | Paint | T/O | Chance | Break | Bench |                        |
| Tarleton State | 16    | 7   | 3      | 2     | 6     | Score tied - 0 times   |
| Texas Woman's  | 20    | 9   | 0      | 4     | 10    | Lead changed - 0 times |