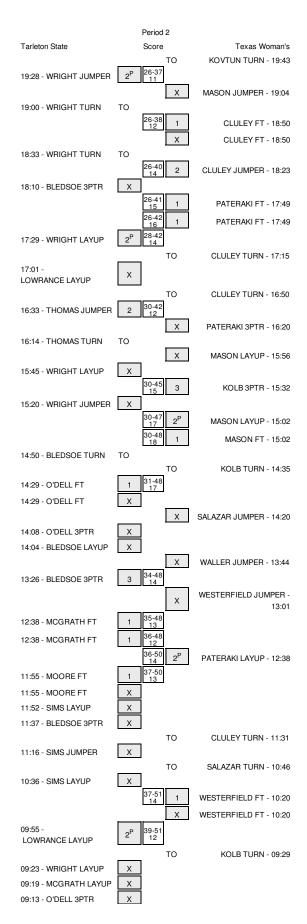

#### Tarleton State 24, Texas Woman's 37

| Period 1-only  | In    | Off | 2nd    | Fast  |       |                        |
|----------------|-------|-----|--------|-------|-------|------------------------|
| Fellou I-olliy | Paint | T/O | Chance | Break | Bench |                        |
| Tarleton State | 16    | 7   | 3      | 2     | 6     | Score tied - 0 times   |
| Texas Woman's  | 20    | 9   | 0      | 4     | 10    | Lead changed - 0 times |