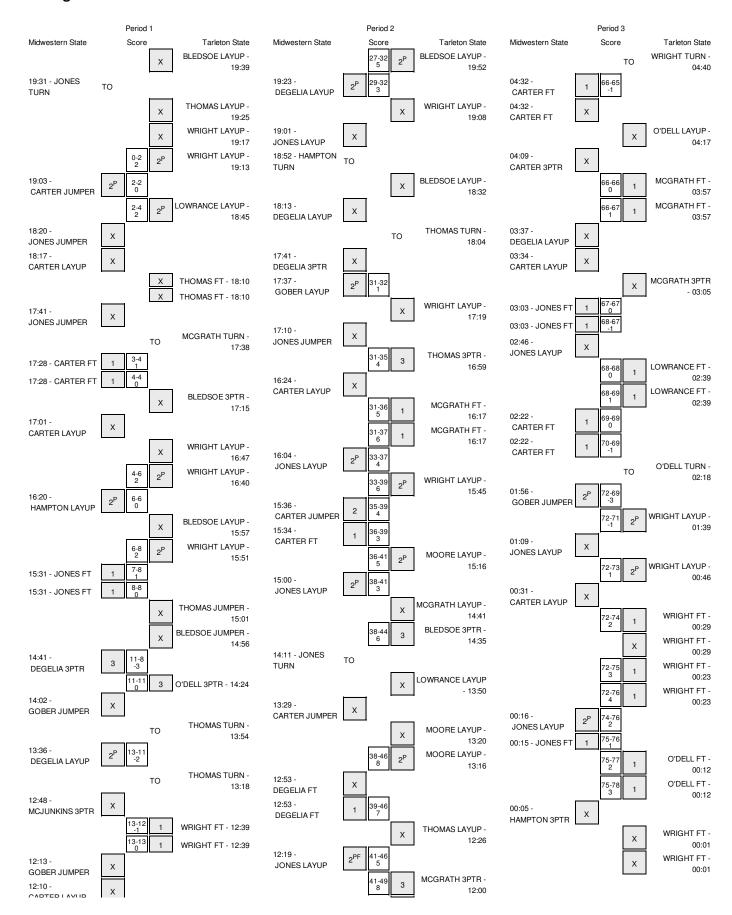

Officials: R-Darci Doll, U1-Britton Sherry, U2-Ifeyinwa Seales Technical Fouls: Midwestern State- None. Tarleton State- None. Attendance: 0

| Score by periods | 1st | 2nd | 3rd | Total |
|------------------|-----|-----|-----|-------|
| Midwestern State | 27  | 38  | 10  | 75    |
| Tarleton State   | 30  | 35  | 13  | 78    |

Off 2nd Fast Points Paint T/O Chance Break Bench Midwestern State 38 18 3 4 12 **Tarleton State** 42 6 3 2 9

Largest lead - Midwestern State by 3 1st-14:41; Tarleton State by 8 2nd-13:16 Score tied - 17 times Lead changed - 20 times