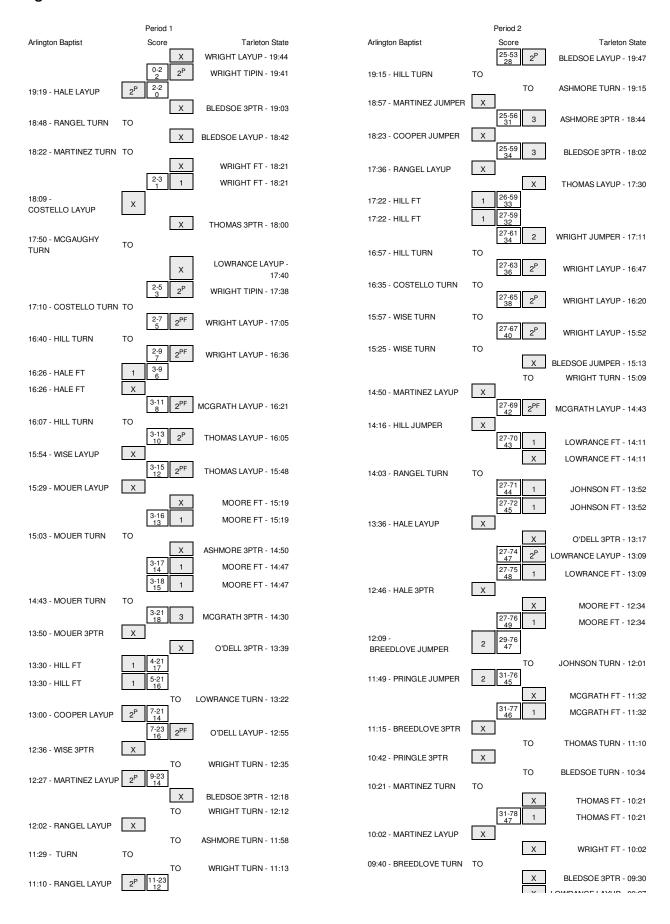

#### Arlington Baptist vs Tarleton State 12/3/2013; 6 p.m. at Stephenville, TX Period 1 Play-By-Play

| HOME: Tarleton St                | Margin | Score | Time  | VISITORS: Arlington Baptist           |
|----------------------------------|--------|-------|-------|---------------------------------------|
| MISSED LAYUP by WRIGHT,KIA       |        |       | 19:44 | <u> </u>                              |
| REBOUND (OFF) by WRIGHT, KIA     |        |       | 19:44 |                                       |
| GOOD! TIPIN by WRIGHT, KIA       | H 2    | 2-0   | 19:41 |                                       |
|                                  | T      | 2-2   | 19:19 | GOOD! LAYUP by HALE,MORGAN            |
|                                  |        |       | 19:19 | ASSIST by RANGEL,LEAH                 |
| MISSED 3PTR by BLEDSOE,BRIAN     |        |       | 19:03 |                                       |
|                                  |        |       | 19:03 | REBOUND (DEF) by COSTELLO, CIARA      |
|                                  |        |       | 18:48 | TURNOVER by RANGEL,LEAH               |
| STEAL by LOWRANCE, SHAN          |        |       | 18:47 |                                       |
| MISSED LAYUP by BLEDSOE, BRIAN   |        |       | 18:42 |                                       |
|                                  |        |       | 18:42 | REBOUND (DEF) by HALE,MORGAN          |
|                                  |        |       | 18:22 | TURNOVER by MARTINEZ, DIAMOND         |
| STEAL by THOMAS,KAT              |        |       | 18:22 |                                       |
|                                  |        |       | 18:21 | FOUL by COSTELLO,CIARA                |
| MISSED FT by WRIGHT, KIA         |        |       | 18:21 |                                       |
| REBOUND (DEADB) by TEA           |        |       | 18:21 |                                       |
| GOOD! FT by WRIGHT, KIAI         | H 1    | 3-2   | 18:21 |                                       |
|                                  |        |       | 18:21 | SUB IN: WISE,TORI                     |
|                                  |        |       | 18:21 | SUB IN: MCGAUGHY,HANNAH               |
|                                  |        |       | 18:21 | SUB OUT: RANGEL,LEAH                  |
|                                  |        |       | 18:21 | SUB OUT: MARTINEZ,DIAMOND             |
|                                  |        |       | 18:09 | MISSED LAYUP by COSTELLO, CIARA       |
| REBOUND (DEF) by LOWRANCE, SHAN. |        |       | 18:09 |                                       |
| MISSED 3PTR by THOMAS,KAT        |        |       | 18:00 |                                       |
|                                  |        |       | 18:00 | REBOUND (DEF) by MCGAUGHY,HANNAH      |
|                                  |        |       | 17:50 | TURNOVER by MCGAUGHY,HANNAH           |
| STEAL by WRIGHT,KIA              |        |       | 17:48 | · · · · · · · · · · · · · · · · · · · |
| MISSED LAYUP by LOWRANCE, SHAN.  |        |       | 17:40 |                                       |
| REBOUND (OFF) by WRIGHT,KIA      |        |       | 17:40 |                                       |
| GOOD! TIPIN by WRIGHT,KIA        | H 3    | 5-2   | 17:38 |                                       |
| doob! In hy by Whari, kirk       | 110    | 0.2   | 17:10 | TURNOVER by COSTELLO, CIARA           |
| STEAL by BLEDSOE,BRIAN           |        |       | 17:09 | TOTALO VERTBY GOOTEEEO, OWNER.        |
| GOOD! LAYUP by WRIGHT,KIA        | H 5    | 7-2   | 17:05 |                                       |
| ASSIST by THOMAS,KATI            | 113    | 1-2   | 17:05 |                                       |
| ASSIST BY THOMAS, RATI           |        |       | 17:03 | TIMEOUT 30SEC                         |
| CUD IN MCCDATU DAV               |        |       |       | TIMEOUT 303EC                         |
| SUB IN: MCGRATH,RAV              |        |       | 17:03 |                                       |
| SUB IN: MOORE,KAF                |        |       | 17:03 |                                       |
| SUB OUT: ASHMORE,MORG.           |        |       | 17:03 |                                       |
| SUB OUT: LOWRANCE,SHAN           |        |       | 17:03 | TUDNOVED by THE QUANTOE               |
| OTEAL IN MODULT MA               |        |       | 16:40 | TURNOVER by HILL,SHANICE              |
| STEAL by WRIGHT,KIA              | 11.7   | 0.0   | 16:39 |                                       |
| GOOD! LAYUP by WRIGHT,KIA        | H 7    | 9-2   | 16:36 |                                       |
| FOUL by WRIGHT,KIA               |        |       | 16:26 | OCCUPATION AND DOWN                   |
|                                  | H 6    | 9-3   | 16:26 | GOOD! FT by HALE,MORGAN               |
|                                  |        |       | 16:26 | MISSED FT by HALE,MORGAN              |
| REBOUND (DEF) by WRIGHT,KIA      |        |       | 16:26 |                                       |
| GOOD! LAYUP by MCGRATH,RAV       | H 8    | 11-3  | 16:21 |                                       |
| ASSIST by BLEDSOE,BRIANI         |        |       | 16:21 |                                       |
|                                  |        |       | 16:15 | SUB IN: MOUER,KELSEY                  |
|                                  |        |       | 16:15 | SUB OUT: HALE,MORGAN                  |
| SUB IN: O'DELL,MEAG.             |        |       | 16:15 |                                       |
| SUB OUT: BLEDSOE,BRIAN           |        |       | 16:15 |                                       |
|                                  |        |       | 16:07 | TURNOVER by HILL, SHANICE             |
| GOOD! LAYUP by THOMAS,KAT        | H 10   | 13-3  | 16:05 |                                       |
|                                  |        |       | 15:54 | MISSED LAYUP by WISE,TORI             |
| REBOUND (DEF) by O'DELL, MEAG.   |        |       | 15:54 |                                       |
| GOOD! LAYUP by THOMAS,KAT        | H 12   | 15-3  | 15:48 |                                       |
| ASSIST by MCGRATH,RAVI           |        |       | 15:48 |                                       |
|                                  |        |       | 15:29 | MISSED LAYUP by MOUER,KELSEY          |
| REBOUND (DEF) by O'DELL, MEAG.   |        |       | 15:29 |                                       |
|                                  |        |       | 15:19 | FOUL by COSTELLO,CIARA                |
| TIMEOUT MED                      |        |       | 15:19 |                                       |
| MISSED FT by MOORE,KAF           |        |       | 15:19 |                                       |
| REBOUND (DEADB) by TEA           |        |       | 15:19 |                                       |
| GOOD! FT by MOORE,KAP            | H 13   | 16-3  | 15:19 |                                       |
| SUB IN: ASHMORE,MORG.            |        |       | 15:19 |                                       |
| SUB IN: LOWRANCE, SHAN.          |        |       | 15:19 |                                       |
| SUB OUT: THOMAS,KAT              |        |       | 15:19 |                                       |
| SUB OUT: WRIGHT,KIA              |        |       | 15:19 |                                       |
|                                  |        |       | 15:03 | TURNOVER by MOUER KELSEY              |
|                                  |        |       |       | TURNOVER by MOUER,KELSEY              |
|                                  |        |       |       |                                       |
| MISSED 3PTR by ASHMORE,MORG      |        |       | 14:50 |                                       |
|                                  |        |       | 14:50 | FOUR by COSTELLO CIARA                |
| MISSED 3PTR by ASHMORE,MORG      | H 14   | 17-3  |       | FOUL by COSTELLO,CIARA                |

|                                    | 14:47          | 18-3           | H 15         | GOOD! FT by MOORE,KARLI                                      |
|------------------------------------|----------------|----------------|--------------|--------------------------------------------------------------|
| SUB IN: COOPER,MACKENZIE           | 14:47          | 10-5           | H 15         | GOOD! FT by MOONE, KANLI                                     |
| SUB OUT: COSTELLO,CIARA            | 14:47          |                |              |                                                              |
| TURNOVER by MOUER, KELSEY          | 14:43          |                |              |                                                              |
|                                    | 14:42          |                |              | STEAL by ASHMORE,MORGAN                                      |
| FOUL by MOUER,KELSEY               | 14:42          |                |              |                                                              |
|                                    | 14:30          | 21-3           | H 18         | GOOD! 3PTR by MCGRATH,RAVEN                                  |
|                                    | 14:30          |                |              | ASSIST by ASHMORE,MORGAN                                     |
| MISSED 3PTR by MOUER,KELSEY        | 13:50          |                |              | DEDOLIND (DEE) by MOODE IZADI I                              |
|                                    | 13:50<br>13:39 |                |              | REBOUND (DEF) by MOORE,KARLI<br>MISSED 3PTR by O'DELL,MEAGAN |
| REBOUND (DEF) by COOPER,MACKENZIE  | 13:39          |                |              | MIGGED OF THIBY O'DELL, MEAGAIN                              |
| TESSONS (SELYS) SOOT ENGINEERED    | 13:30          |                |              | FOUL by ASHMORE,MORGAN                                       |
| GOOD! FT by HILL, SHANICE          | 13:30          | 21-4           | H 17         |                                                              |
| GOOD! FT by HILL, SHANICE          | 13:30          | 21-5           | H 16         |                                                              |
| SUB IN: RANGEL,LEAH                | 13:30          |                |              |                                                              |
| SUB IN: MARTINEZ, DIAMOND          | 13:30          |                |              |                                                              |
| SUB OUT: MOUER,KELSEY              | 13:30          |                |              |                                                              |
| SUB OUT: HILL, SHANICE             | 13:30          |                |              |                                                              |
|                                    | 13:30          |                |              | SUB IN: BLEDSOE, BRIANNA                                     |
|                                    | 13:30          |                |              | SUB IN: WRIGHT, KIARA                                        |
|                                    | 13:30<br>13:30 |                |              | SUB OUT: MCGRATH,RAVEN<br>SUB OUT: MOORE,KARLI               |
|                                    | 13:22          |                |              | TURNOVER by LOWRANCE, SHANAE                                 |
| STEAL by COOPER,MACKENZIE          | 13:22          |                |              | Totaloven by Eominate, or water                              |
| GOOD! LAYUP by COOPER,MACKENZIE    | 13:00          | 21-7           | H 14         |                                                              |
|                                    | 12:55          | 23-7           | H 16         | GOOD! LAYUP by O'DELL,MEAGAN                                 |
|                                    | 12:55          |                |              | ASSIST by ASHMORE,MORGAN                                     |
| MISSED 3PTR by WISE,TORI           | 12:36          |                |              |                                                              |
|                                    | 12:36          |                |              | REBOUND (DEF) by WRIGHT, KIARA                               |
|                                    | 12:35          |                |              | TURNOVER by WRIGHT, KIARA                                    |
|                                    | 12:35          |                |              | SUB IN: THOMAS,KATHY                                         |
|                                    | 12:35          |                |              | SUB OUT: O'DELL,MEAGAN                                       |
| GOOD! LAYUP by MARTINEZ,DIAMOND    | 12:27          | 23-9           | H 14         |                                                              |
|                                    | 12:18          |                |              | MISSED 3PTR by BLEDSOE, BRIANNA                              |
|                                    | 12:18<br>12:12 |                |              | REBOUND (OFF) by THOMAS, KATHY                               |
| MISSED LAYUP by RANGEL,LEAH        | 12:12          |                |              | TURNOVER by WRIGHT, KIARA                                    |
| MIGGED EATOR BY HANGEL, EEATT      | 12:02          |                |              | REBOUND (DEF) by WRIGHT,KIARA                                |
|                                    | 11:58          |                |              | TURNOVER by ASHMORE,MORGAN                                   |
| TIMEOUT MEDIA                      | 11:58          |                |              | · · · · · · · · · · · · · · · · · · ·                        |
| SUB IN: HILL, SHANICE              | 11:58          |                |              |                                                              |
| SUB OUT: RANGEL,LEAH               | 11:58          |                |              |                                                              |
| SUB IN: RANGEL,LEAH                | 11:33          |                |              |                                                              |
| SUB OUT: MCGAUGHY,HANNAH           | 11:33          |                |              |                                                              |
| TURNOVER by TEAM                   | 11:29          |                |              |                                                              |
|                                    | 11:13          |                |              | TURNOVER by WRIGHT,KIARA                                     |
| STEAL by MARTINEZ, DIAMOND         | 11:13          |                |              |                                                              |
| GOOD! LAYUP by RANGEL, LEAH        | 11:10          | 23-11          | H 12         |                                                              |
| ASSIST by MARTINEZ,DIAMOND         | 11:10          |                |              | TIMEOUT 20050                                                |
|                                    | 11:10<br>11:01 |                |              | TIMEOUT 30SEC<br>TURNOVER by BLEDSOE,BRIANNA                 |
| TURNOVER by COOPER,MACKENZIE       | 10:44          |                |              | TOT INOVERT BY BEEDSOE, BITIANINA                            |
| TOTING VETTBY GOOT ETT, WAGNETIZE  | 10:26          |                |              | MISSED LAYUP by BLEDSOE,BRIANNA                              |
|                                    | 10:26          |                |              | REBOUND (OFF) by THOMAS,KATHY                                |
|                                    | 10:24          | 25-11          | H 14         | GOOD! TIPIN by THOMAS,KATHY                                  |
| MISSED LAYUP by WISE,TORI          | 10:07          |                |              | •                                                            |
|                                    | 10:07          |                |              | REBOUND (DEF) by WRIGHT, KIARA                               |
|                                    | 09:50          |                |              | MISSED 3PTR by ASHMORE,MORGAN                                |
|                                    | 09:50          |                |              | REBOUND (OFF) by TEAN                                        |
|                                    | 09:45          |                |              | SUB IN: MCGRATH,RAVEN                                        |
|                                    | 09:45          |                |              | SUB OUT: ASHMORE,MORGAN                                      |
| DEDOUND (DED ) MET-11-1-11-11      | 09:39          |                |              | MISSED 3PTR by MCGRATH,RAVEN                                 |
| REBOUND (DEF) by MARTINEZ, DIAMOND | 09:39          |                |              |                                                              |
| TURNOVER by MARTINEZ, DIAMOND      | 09:30          | 27-11          | H 16         | COORT AVER 5 MOICUT WARA                                     |
|                                    | 09:17<br>09:17 | 2/-11          | П 10         | GOOD! LAYUP by WRIGHT,KIARA<br>ASSIST by THOMAS,KATHY        |
| FOUL by COOPER,MACKENZIE           | 09:17          |                |              | ASSIST BY THOMAS, KATHY                                      |
| ,                                  | 09:17          | 28-11          | H 17         | GOOD! FT by WRIGHT,KIARA                                     |
|                                    | 09:17          |                |              | SUB IN: MOORE,KARL                                           |
|                                    | 09:17          |                |              | SUB IN: O'DELL,MEAGAN                                        |
|                                    | 09:17          |                |              | SUB OUT: BLEDSOE,BRIANNA                                     |
|                                    | 09:17          |                |              | SUB OUT: LOWRANCE, SHANAE                                    |
| GOOD! JUMPER by RANGEL, LEAH       | 08:57          | 28-13          | H 15         |                                                              |
|                                    | 08:32          | 31-13          | H 18         | GOOD! 3PTR by THOMAS,KATHY                                   |
|                                    | 08:32          |                |              | ASSIST by WRIGHT, KIARA                                      |
| GOOD! 3PTR by RANGEL,LEAH          | 08:12          | 31-16          | H 15         |                                                              |
| ASSIST by HILL, SHANICE            | 08:12          | 64.4-          | 11.40        | 200-1                                                        |
|                                    | 07:59          | 34-16          | H 18         | GOOD! 3PTR by MCGRATH,RAVEN                                  |
| COODI LAVUR by COORER MACKENIZIE   | 07:59          | 04.40          | ш 40         | ASSIST by WRIGHT,KIARA                                       |
| GOOD! LAYUP by COOPER,MACKENZIE    | 07:28<br>07:05 | 34-18<br>36-18 | H 16<br>H 18 | COODILAVID N. MOCDATILDAVEN                                  |
| GOOD! LAYUP by RANGEL,LEAH         | 06:54          | 36-18          | H 16         | GOOD! LAYUP by MCGRATH,RAVEN                                 |
| 3333. ETTOL BY INTIGLE, LEATT      | 00.04          | 30-20          | 11.10        |                                                              |