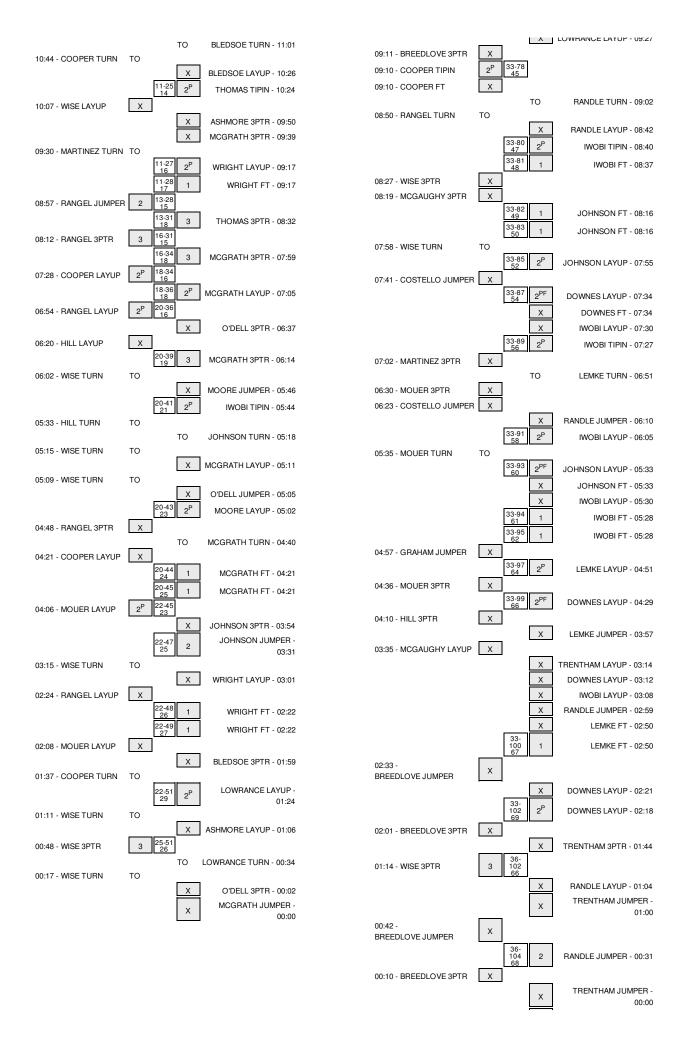

#### Arlington Baptist vs Tarleton State 12/3/2013; 6 p.m. at Stephenville, TX Period 1 Play-By-Play

| HOME: Tarleton St                | Margin | Score | Time  | VISITORS: Arlington Baptist           |
|----------------------------------|--------|-------|-------|---------------------------------------|
| MISSED LAYUP by WRIGHT,KIA       |        |       | 19:44 | <u> </u>                              |
| REBOUND (OFF) by WRIGHT, KIA     |        |       | 19:44 |                                       |
| GOOD! TIPIN by WRIGHT, KIA       | H 2    | 2-0   | 19:41 |                                       |
|                                  | T      | 2-2   | 19:19 | GOOD! LAYUP by HALE,MORGAN            |
|                                  |        |       | 19:19 | ASSIST by RANGEL,LEAH                 |
| MISSED 3PTR by BLEDSOE,BRIAN     |        |       | 19:03 |                                       |
|                                  |        |       | 19:03 | REBOUND (DEF) by COSTELLO, CIARA      |
|                                  |        |       | 18:48 | TURNOVER by RANGEL,LEAH               |
| STEAL by LOWRANCE, SHAN          |        |       | 18:47 |                                       |
| MISSED LAYUP by BLEDSOE, BRIAN   |        |       | 18:42 |                                       |
|                                  |        |       | 18:42 | REBOUND (DEF) by HALE,MORGAN          |
|                                  |        |       | 18:22 | TURNOVER by MARTINEZ, DIAMOND         |
| STEAL by THOMAS,KAT              |        |       | 18:22 |                                       |
|                                  |        |       | 18:21 | FOUL by COSTELLO,CIARA                |
| MISSED FT by WRIGHT, KIA         |        |       | 18:21 |                                       |
| REBOUND (DEADB) by TEA           |        |       | 18:21 |                                       |
| GOOD! FT by WRIGHT, KIAI         | H 1    | 3-2   | 18:21 |                                       |
|                                  |        |       | 18:21 | SUB IN: WISE,TORI                     |
|                                  |        |       | 18:21 | SUB IN: MCGAUGHY,HANNAH               |
|                                  |        |       | 18:21 | SUB OUT: RANGEL,LEAH                  |
|                                  |        |       | 18:21 | SUB OUT: MARTINEZ,DIAMOND             |
|                                  |        |       | 18:09 | MISSED LAYUP by COSTELLO, CIARA       |
| REBOUND (DEF) by LOWRANCE, SHAN. |        |       | 18:09 |                                       |
| MISSED 3PTR by THOMAS,KAT        |        |       | 18:00 |                                       |
|                                  |        |       | 18:00 | REBOUND (DEF) by MCGAUGHY,HANNAH      |
|                                  |        |       | 17:50 | TURNOVER by MCGAUGHY,HANNAH           |
| STEAL by WRIGHT,KIA              |        |       | 17:48 | · · · · · · · · · · · · · · · · · · · |
| MISSED LAYUP by LOWRANCE, SHAN.  |        |       | 17:40 |                                       |
| REBOUND (OFF) by WRIGHT,KIA      |        |       | 17:40 |                                       |
| GOOD! TIPIN by WRIGHT,KIA        | H 3    | 5-2   | 17:38 |                                       |
| doob! In hy by Whari, kirk       | 110    | 0.2   | 17:10 | TURNOVER by COSTELLO, CIARA           |
| STEAL by BLEDSOE,BRIAN           |        |       | 17:09 | TOTALO VERTBY GOOTEEEO, OWNER.        |
| GOOD! LAYUP by WRIGHT,KIA        | H 5    | 7-2   | 17:05 |                                       |
| ASSIST by THOMAS,KATI            | 113    | 1-2   | 17:05 |                                       |
| ASSIST BY THOMAS, RATI           |        |       | 17:03 | TIMEOUT 30SEC                         |
| CUD IN MCCDATU DAV               |        |       |       | TIMEOUT 303EC                         |
| SUB IN: MCGRATH,RAV              |        |       | 17:03 |                                       |
| SUB IN: MOORE,KAF                |        |       | 17:03 |                                       |
| SUB OUT: ASHMORE,MORG.           |        |       | 17:03 |                                       |
| SUB OUT: LOWRANCE,SHAN           |        |       | 17:03 | TUDNOVED by THE QUANTOE               |
| OTEAL IN MODULT MA               |        |       | 16:40 | TURNOVER by HILL,SHANICE              |
| STEAL by WRIGHT,KIA              | 11.7   | 0.0   | 16:39 |                                       |
| GOOD! LAYUP by WRIGHT,KIA        | H 7    | 9-2   | 16:36 |                                       |
| FOUL by WRIGHT,KIA               |        |       | 16:26 | OCCUPATION AND DOWN                   |
|                                  | H 6    | 9-3   | 16:26 | GOOD! FT by HALE,MORGAN               |
|                                  |        |       | 16:26 | MISSED FT by HALE,MORGAN              |
| REBOUND (DEF) by WRIGHT,KIA      |        |       | 16:26 |                                       |
| GOOD! LAYUP by MCGRATH,RAV       | H 8    | 11-3  | 16:21 |                                       |
| ASSIST by BLEDSOE,BRIANI         |        |       | 16:21 |                                       |
|                                  |        |       | 16:15 | SUB IN: MOUER,KELSEY                  |
|                                  |        |       | 16:15 | SUB OUT: HALE,MORGAN                  |
| SUB IN: O'DELL,MEAG.             |        |       | 16:15 |                                       |
| SUB OUT: BLEDSOE,BRIAN           |        |       | 16:15 |                                       |
|                                  |        |       | 16:07 | TURNOVER by HILL, SHANICE             |
| GOOD! LAYUP by THOMAS,KAT        | H 10   | 13-3  | 16:05 |                                       |
|                                  |        |       | 15:54 | MISSED LAYUP by WISE,TORI             |
| REBOUND (DEF) by O'DELL, MEAG.   |        |       | 15:54 |                                       |
| GOOD! LAYUP by THOMAS,KAT        | H 12   | 15-3  | 15:48 |                                       |
| ASSIST by MCGRATH,RAVI           |        |       | 15:48 |                                       |
|                                  |        |       | 15:29 | MISSED LAYUP by MOUER,KELSEY          |
| REBOUND (DEF) by O'DELL, MEAG.   |        |       | 15:29 |                                       |
|                                  |        |       | 15:19 | FOUL by COSTELLO,CIARA                |
| TIMEOUT MED                      |        |       | 15:19 |                                       |
| MISSED FT by MOORE,KAF           |        |       | 15:19 |                                       |
| REBOUND (DEADB) by TEA           |        |       | 15:19 |                                       |
| GOOD! FT by MOORE,KAP            | H 13   | 16-3  | 15:19 |                                       |
| SUB IN: ASHMORE,MORG.            |        |       | 15:19 |                                       |
| SUB IN: LOWRANCE, SHAN.          |        |       | 15:19 |                                       |
| SUB OUT: THOMAS,KAT              |        |       | 15:19 |                                       |
| SUB OUT: WRIGHT,KIA              |        |       | 15:19 |                                       |
|                                  |        |       | 15:03 | TURNOVER by MOUER KELSEY              |
|                                  |        |       |       | TURNOVER by MOUER,KELSEY              |
|                                  |        |       |       |                                       |
| MISSED 3PTR by ASHMORE,MORG      |        |       | 14:50 |                                       |
|                                  |        |       | 14:50 | FOUR by COSTELLO CIARA                |
| MISSED 3PTR by ASHMORE,MORG      | H 14   | 17-3  |       | FOUL by COSTELLO,CIARA                |

|                                    | 14:47          | 18-3           | H 15         | GOOD! FT by MOORE,KARLI                                      |
|------------------------------------|----------------|----------------|--------------|--------------------------------------------------------------|
| SUB IN: COOPER,MACKENZIE           | 14:47          | 10-5           | H 15         | GOOD! FT by MOONE, KANLI                                     |
| SUB OUT: COSTELLO,CIARA            | 14:47          |                |              |                                                              |
| TURNOVER by MOUER, KELSEY          | 14:43          |                |              |                                                              |
|                                    | 14:42          |                |              | STEAL by ASHMORE,MORGAN                                      |
| FOUL by MOUER,KELSEY               | 14:42          |                |              |                                                              |
|                                    | 14:30          | 21-3           | H 18         | GOOD! 3PTR by MCGRATH,RAVEN                                  |
|                                    | 14:30          |                |              | ASSIST by ASHMORE,MORGAN                                     |
| MISSED 3PTR by MOUER,KELSEY        | 13:50          |                |              | DEDOLIND (DEE) by MOODE IZADI I                              |
|                                    | 13:50<br>13:39 |                |              | REBOUND (DEF) by MOORE,KARLI<br>MISSED 3PTR by O'DELL,MEAGAN |
| REBOUND (DEF) by COOPER,MACKENZIE  | 13:39          |                |              | MIGGED OF THIBY O'DELL, MEAGAIN                              |
| TESSONS (SELYS) SOOT ENGINEERED    | 13:30          |                |              | FOUL by ASHMORE,MORGAN                                       |
| GOOD! FT by HILL, SHANICE          | 13:30          | 21-4           | H 17         |                                                              |
| GOOD! FT by HILL, SHANICE          | 13:30          | 21-5           | H 16         |                                                              |
| SUB IN: RANGEL,LEAH                | 13:30          |                |              |                                                              |
| SUB IN: MARTINEZ, DIAMOND          | 13:30          |                |              |                                                              |
| SUB OUT: MOUER,KELSEY              | 13:30          |                |              |                                                              |
| SUB OUT: HILL, SHANICE             | 13:30          |                |              |                                                              |
|                                    | 13:30          |                |              | SUB IN: BLEDSOE, BRIANNA                                     |
|                                    | 13:30          |                |              | SUB IN: WRIGHT, KIARA                                        |
|                                    | 13:30<br>13:30 |                |              | SUB OUT: MCGRATH,RAVEN<br>SUB OUT: MOORE,KARLI               |
|                                    | 13:22          |                |              | TURNOVER by LOWRANCE, SHANAE                                 |
| STEAL by COOPER,MACKENZIE          | 13:22          |                |              | Totaloven by Eominate, or water                              |
| GOOD! LAYUP by COOPER,MACKENZIE    | 13:00          | 21-7           | H 14         |                                                              |
|                                    | 12:55          | 23-7           | H 16         | GOOD! LAYUP by O'DELL,MEAGAN                                 |
|                                    | 12:55          |                |              | ASSIST by ASHMORE,MORGAN                                     |
| MISSED 3PTR by WISE,TORI           | 12:36          |                |              |                                                              |
|                                    | 12:36          |                |              | REBOUND (DEF) by WRIGHT, KIARA                               |
|                                    | 12:35          |                |              | TURNOVER by WRIGHT, KIARA                                    |
|                                    | 12:35          |                |              | SUB IN: THOMAS,KATHY                                         |
|                                    | 12:35          |                |              | SUB OUT: O'DELL,MEAGAN                                       |
| GOOD! LAYUP by MARTINEZ,DIAMOND    | 12:27          | 23-9           | H 14         |                                                              |
|                                    | 12:18          |                |              | MISSED 3PTR by BLEDSOE, BRIANNA                              |
|                                    | 12:18<br>12:12 |                |              | REBOUND (OFF) by THOMAS, KATHY                               |
| MISSED LAYUP by RANGEL,LEAH        | 12:12          |                |              | TURNOVER by WRIGHT, KIARA                                    |
| MIGGED EATOR BY HANGEL, EEATT      | 12:02          |                |              | REBOUND (DEF) by WRIGHT,KIARA                                |
|                                    | 11:58          |                |              | TURNOVER by ASHMORE,MORGAN                                   |
| TIMEOUT MEDIA                      | 11:58          |                |              | · · · · · · · · · · · · · · · · · · ·                        |
| SUB IN: HILL, SHANICE              | 11:58          |                |              |                                                              |
| SUB OUT: RANGEL,LEAH               | 11:58          |                |              |                                                              |
| SUB IN: RANGEL,LEAH                | 11:33          |                |              |                                                              |
| SUB OUT: MCGAUGHY,HANNAH           | 11:33          |                |              |                                                              |
| TURNOVER by TEAM                   | 11:29          |                |              |                                                              |
|                                    | 11:13          |                |              | TURNOVER by WRIGHT,KIARA                                     |
| STEAL by MARTINEZ, DIAMOND         | 11:13          |                |              |                                                              |
| GOOD! LAYUP by RANGEL, LEAH        | 11:10          | 23-11          | H 12         |                                                              |
| ASSIST by MARTINEZ,DIAMOND         | 11:10          |                |              | TIMEOUT 20050                                                |
|                                    | 11:10<br>11:01 |                |              | TIMEOUT 30SEC<br>TURNOVER by BLEDSOE,BRIANNA                 |
| TURNOVER by COOPER,MACKENZIE       | 10:44          |                |              | TOT INOVERT BY BEEDSOE, BITIANINA                            |
| TOTING VETTBY GOOT ETT, WAGNETIZE  | 10:26          |                |              | MISSED LAYUP by BLEDSOE,BRIANNA                              |
|                                    | 10:26          |                |              | REBOUND (OFF) by THOMAS,KATHY                                |
|                                    | 10:24          | 25-11          | H 14         | GOOD! TIPIN by THOMAS,KATHY                                  |
| MISSED LAYUP by WISE,TORI          | 10:07          |                |              | •                                                            |
|                                    | 10:07          |                |              | REBOUND (DEF) by WRIGHT, KIARA                               |
|                                    | 09:50          |                |              | MISSED 3PTR by ASHMORE,MORGAN                                |
|                                    | 09:50          |                |              | REBOUND (OFF) by TEAN                                        |
|                                    | 09:45          |                |              | SUB IN: MCGRATH,RAVEN                                        |
|                                    | 09:45          |                |              | SUB OUT: ASHMORE,MORGAN                                      |
| DEDOUND (DED ) MET-11-1-11-11      | 09:39          |                |              | MISSED 3PTR by MCGRATH,RAVEN                                 |
| REBOUND (DEF) by MARTINEZ, DIAMOND | 09:39          |                |              |                                                              |
| TURNOVER by MARTINEZ, DIAMOND      | 09:30          | 27-11          | H 16         | COORT AVER 5 MOICUT WARA                                     |
|                                    | 09:17<br>09:17 | 2/-11          | П 10         | GOOD! LAYUP by WRIGHT,KIARA<br>ASSIST by THOMAS,KATHY        |
| FOUL by COOPER,MACKENZIE           | 09:17          |                |              | ASSIST BY THOMAS, KATHY                                      |
| ,                                  | 09:17          | 28-11          | H 17         | GOOD! FT by WRIGHT,KIARA                                     |
|                                    | 09:17          |                |              | SUB IN: MOORE,KARL                                           |
|                                    | 09:17          |                |              | SUB IN: O'DELL,MEAGAN                                        |
|                                    | 09:17          |                |              | SUB OUT: BLEDSOE,BRIANNA                                     |
|                                    | 09:17          |                |              | SUB OUT: LOWRANCE, SHANAE                                    |
| GOOD! JUMPER by RANGEL, LEAH       | 08:57          | 28-13          | H 15         |                                                              |
|                                    | 08:32          | 31-13          | H 18         | GOOD! 3PTR by THOMAS,KATHY                                   |
|                                    | 08:32          |                |              | ASSIST by WRIGHT, KIARA                                      |
| GOOD! 3PTR by RANGEL,LEAH          | 08:12          | 31-16          | H 15         |                                                              |
| ASSIST by HILL, SHANICE            | 08:12          | 64.4-          | 11.40        | 200-1                                                        |
|                                    | 07:59          | 34-16          | H 18         | GOOD! 3PTR by MCGRATH,RAVEN                                  |
| COODI LAVUR by COORER MACKENIZIE   | 07:59          | 04.40          | ш 40         | ASSIST by WRIGHT,KIARA                                       |
| GOOD! LAYUP by COOPER,MACKENZIE    | 07:28<br>07:05 | 34-18<br>36-18 | H 16<br>H 18 | COODILAVID N. MOCDATILDAVEN                                  |
| GOOD! LAYUP by RANGEL,LEAH         | 06:54          | 36-18          | H 16         | GOOD! LAYUP by MCGRATH,RAVEN                                 |
| 3333. ETTOL BY INTIGLE, LEATT      | 00.04          | 30-20          | 11.10        |                                                              |