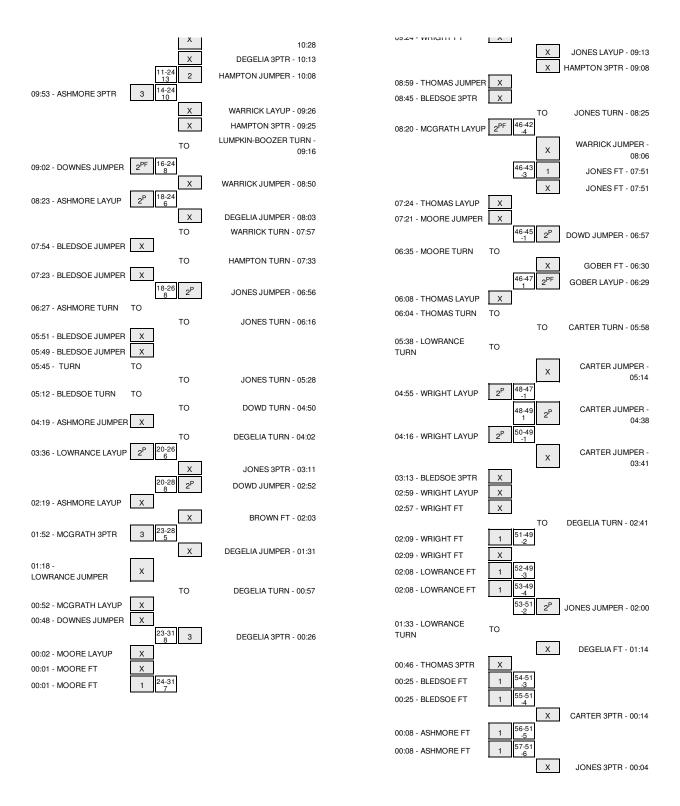

Officials: Britton Sherry, Steve Lawrence, Ifeyinwa Seales Technical Fouls: Tarleton State- None. Midwestern State- None. Attendance: 0

| Score by periods | 1st | 2nd | Total |
|------------------|-----|-----|-------|
| Tarleton State   | 24  | 33  | 57    |
| Midwestern State | 31  | 20  | 51    |

Off 2nd Fast Points Paint T/O Chance Break Bench Tarleton State 24 15 11 6 11 Midwestern State 26 9 11 6 16

Largest lead - Tarleton State by 6 2nd-00:08; Midwestern State by 13 1st-10:08

Score tied - 2 times Lead changed - 7 times