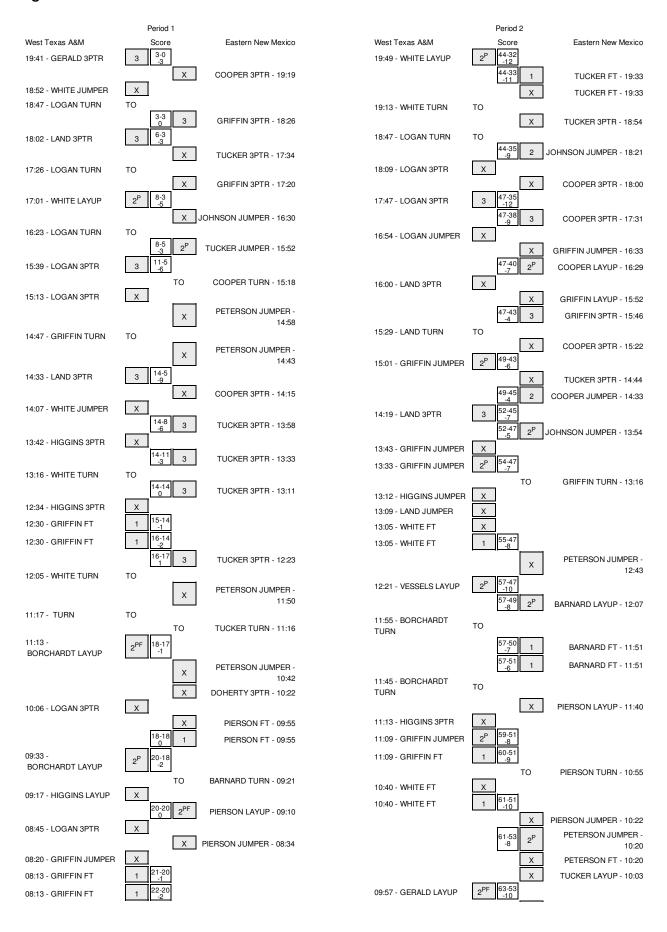

# West Texas A&M vs Eastern New Mexico 3/1/2014; 5:30 p.m. at Portales, NM Period 1 Play-By-Play

| HOME: Eastern New Mexico            | Margin     | Score          | Time           | VISITORS: West Texas A&M                                                                  |
|-------------------------------------|------------|----------------|----------------|-------------------------------------------------------------------------------------------|
|                                     | V 3        | 0-3            | 19:41          | GOOD! 3PTR by GERALD,RAVEN                                                                |
|                                     |            |                | 19:41          | ASSIST by LOGAN,LACEE                                                                     |
| MISSED 3PTR by COOPER, JORDYN       |            |                | 19:19          |                                                                                           |
| ,,                                  |            |                | 19:15          | REBOUND (DEF) by TEAM                                                                     |
|                                     |            |                | 18:52          | MISSED JUMPER by WHITE, CHONTIQUAH                                                        |
|                                     |            |                | 18:52          | REBOUND (OFF) by WHITE, CHONTIQUAH                                                        |
|                                     |            |                | 18:47          | TURNOVER by LOGAN, LACEE                                                                  |
| GOOD! 3PTR by GRIFFIN,LAKEEYSCIA    | Т          | 3-3            | 18:26          | TOTALO VETT BY EOGAN, EAGLE                                                               |
| ASSIST by COOPER, JORDYN            | •          | 3-3            | 18:26          |                                                                                           |
| ASSIST by COOPER,JORDTI             | V 3        | 3-6            |                | GOOD! 3PTR by LAND,CASEY                                                                  |
|                                     | V 3        | 3-0            | 18:02<br>18:02 | -                                                                                         |
| MICOED ADTD by TUCKED TOD           |            |                |                | ASSIST by GRIFFIN,DEVIN                                                                   |
| MISSED 3PTR by TUCKER, TOR          |            |                | 17:34          | DEDOLIND (DEE) by ODIEFIN DEVIN                                                           |
|                                     |            |                | 17:34          | REBOUND (DEF) by GRIFFIN, DEVIN                                                           |
| OTEAL IN OCCUPED IODDIVA            |            |                | 17:26          | FURNOVER by LOGAN,LACEE                                                                   |
| STEAL by COOPER,JORDYN              |            |                | 17:25          |                                                                                           |
| MISSED 3PTR by GRIFFIN,LAKEEYSCIA   |            |                | 17:20          |                                                                                           |
|                                     |            |                | 17:20          | REBOUND (DEF) by LOGAN,LACEE                                                              |
| FOUL by JOHNSON, JASMINE            |            |                | 17:17          |                                                                                           |
|                                     | V 5        | 3-8            | 17:01          | GOOD! LAYUP by WHITE, CHONTIQUAH                                                          |
|                                     |            |                | 17:01          | ASSIST by GRIFFIN,DEVIN                                                                   |
| MISSED JUMPER by JOHNSON, JASMINE   |            |                | 16:30          |                                                                                           |
|                                     |            |                | 16:30          | REBOUND (DEF) by LOGAN,LACEE                                                              |
|                                     |            |                | 16:23          | FURNOVER by LOGAN, LACEE                                                                  |
| STEAL by JOHNSON, JASMINE           |            |                | 16:22          |                                                                                           |
| GOOD! JUMPER by TUCKER,TOR          | V 3        | 5-8            | 15:52          |                                                                                           |
|                                     | V 6        | 5-11           | 15:39          | GOOD! 3PTR by LOGAN,LACEE                                                                 |
|                                     |            |                | 15:39          | ASSIST by LAND,CASEY                                                                      |
| TURNOVER by COOPER, JORDYN          |            |                | 15:18          |                                                                                           |
|                                     |            |                | 15:17          | STEAL by LAND,CASEY                                                                       |
|                                     |            |                | 15:13          | MISSED 3PTR by LOGAN,LACEE                                                                |
| REBOUND (DEF) by GRIFFIN,LAKEEYSCIA |            |                | 15:13          |                                                                                           |
| ( , , ,,                            |            |                | 15:11          | FOUL by GRIFFIN, DEVIN                                                                    |
| TIMEOUT MEDIA                       |            |                | 15:09          | oce by driff in Bevin                                                                     |
| TIMEOUT 30SEC                       |            |                | 15:09          |                                                                                           |
| TIMEOUT 30SEC                       |            |                |                | SUB IN: HIGGINS,SALLY                                                                     |
|                                     |            |                | 15:09          |                                                                                           |
|                                     |            |                | 15:09          | SUB OUT: LOGAN,LACEE                                                                      |
| SUB IN: DOHERTY, CASSIDY            |            |                | 15:09          |                                                                                           |
| SUB IN: PETERSON,NELSHA             |            |                | 15:09          |                                                                                           |
| SUB OUT: GRIFFIN,LAKEEYSCIA         |            |                | 15:09          |                                                                                           |
| SUB OUT: JOHNSON, JASMINE           |            |                | 15:09          |                                                                                           |
| MISSED JUMPER by PETERSON, NELSHA   |            |                | 14:58          |                                                                                           |
|                                     |            |                | 14:58          | REBOUND (DEF) by GRIFFIN, DEVIN                                                           |
|                                     |            |                | 14:47          | TURNOVER by GRIFFIN, DEVIN                                                                |
| STEAL by PETERSON,NELSHA            |            |                | 14:47          |                                                                                           |
| MISSED JUMPER by PETERSON, NELSHA   |            |                | 14:43          |                                                                                           |
|                                     |            |                | 14:43          | REBOUND (DEF) by WHITE, CHONTIQUAH                                                        |
|                                     | V 9        | 5-14           | 14:33          | GOOD! 3PTR by LAND,CASEY                                                                  |
|                                     |            |                | 14:33          | ASSIST by GERALD,RAVEN                                                                    |
| MISSED 3PTR by COOPER,JAYLYN        |            |                | 14:15          |                                                                                           |
| micold at this good lings the       |            |                | 14:15          | REBOUND (DEF) by GRIFFIN, DEVIN                                                           |
|                                     |            |                | 14:07          | MISSED JUMPER by WHITE, CHONTIQUAH                                                        |
| REBOUND (DEF) by COOPER,JORDYN      |            |                | 14:07          | WIGGED COME ETT BY WHITE, OHOWING ON T                                                    |
| REBOOND (DEF) by COOPER,JORD II     |            |                |                | FOLIL BULLAND CACEV                                                                       |
|                                     |            |                | 14:04          | FOUL by LAND, CASEY                                                                       |
|                                     |            |                | 14:04          | SUB IN: BORCHARDT,TARYN                                                                   |
|                                     |            |                | 14:04          | SUB OUT: GERALD,RAVEN                                                                     |
| SUB IN: BARNARD,CARA                |            |                | 14:04          |                                                                                           |
| SUB OUT: COOPER,JAYLYN              |            |                | 14:04          |                                                                                           |
| GOOD! 3PTR by TUCKER,TOR            | V 6        | 8-14           | 13:58          |                                                                                           |
| ASSIST by BARNARD,CARA              |            |                | 13:58          |                                                                                           |
|                                     |            |                | 13:42          | MISSED 3PTR by HIGGINS,SALLY                                                              |
| REBOUND (DEF) by DOHERTY, CASSIDY   |            |                | 13:42          |                                                                                           |
| GOOD! 3PTR by TUCKER,TOR            | V 3        | 11-14          | 13:33          |                                                                                           |
| ASSIST by BARNARD,CARA              |            |                | 13:33          |                                                                                           |
|                                     |            |                | 13:16          | TURNOVER by WHITE, CHONTIQUAH                                                             |
| STEAL by DOHERTY, CASSIDY           |            |                | 13:14          | ,                                                                                         |
| GOOD! 3PTR by TUCKER,TOR            | Т          | 14-14          | 13:11          |                                                                                           |
| ASSIST by DOHERTY, CASSIDY          | •          | 17.17          | 13:11          |                                                                                           |
| ASSIST DV DUTIERT I LUASSIDI        |            |                |                | MISSED 2DTD by HIGGING SALLV                                                              |
|                                     |            |                | 12:34<br>12:34 | MISSED 3PTR by HIGGINS, SALLY                                                             |
| ,                                   |            |                |                |                                                                                           |
|                                     |            |                |                | REBOUND (OFF) by BORCHARDT, TARYN                                                         |
| FOUL by DOHERTY, CASSIDN            |            |                | 12:30          |                                                                                           |
|                                     | V 1        | 14-15          | 12:30<br>12:30 | GOOD! FT by GRIFFIN,DEVIN                                                                 |
|                                     | V 1<br>V 2 | 14-15<br>14-16 | 12:30          | REBOUND (OFF) by BORCHARDT, TARYN  GOOD! FT by GRIFFIN, DEVIN  GOOD! FT by GRIFFIN, DEVIN |
|                                     |            |                | 12:30<br>12:30 | GOOD! FT by GRIFFIN,DEVIN                                                                 |

| SUB OUT: GRIFFIN,DEVIN                                           | 12:30                                     |       |            |                                      |
|------------------------------------------------------------------|-------------------------------------------|-------|------------|--------------------------------------|
| SUB OUT: LAND,CASEY                                              | 12:30                                     |       |            |                                      |
|                                                                  | 12:30                                     |       |            | SUB IN: PIERSON,ASHLEE               |
|                                                                  | 12:30                                     |       |            | SUB OUT: COOPER,JORDYN               |
|                                                                  | 12:23                                     | 17-16 | H 1        | GOOD! 3PTR by TUCKER,TORI            |
|                                                                  | 12:23                                     |       |            | ASSIST by DOHERTY, CASSIDY           |
| TIMEOUT 30SEC                                                    | 12:19                                     |       |            |                                      |
| TIMEOUT MEDIA                                                    | 12:19                                     |       |            |                                      |
| TURNOVER by WHITE, CHONTIQUAH                                    | 12:05<br>12:04                            |       |            | STEAL by PETERSON,NELSHA             |
|                                                                  | 11:50                                     |       |            | •                                    |
| REBOUND (DEF) by VESSELS,JORDAN                                  | 11:50                                     |       |            | MISSED JUMPER by PETERSON,NELSHA     |
| SUB IN: WILD, MADDISON                                           | 11:29                                     |       |            |                                      |
| SUB OUT: WHITE, CHONTIQUAH                                       | 11:29                                     |       |            |                                      |
| TURNOVER by TEAM                                                 | 11:17                                     |       |            |                                      |
| TOTINO VETT BY TEAM                                              | 11:16                                     |       |            | TURNOVER by TUCKER, TORI             |
| STEAL by BORCHARDT,TARYN                                         | 11:14                                     |       |            | TOTINO VETEBY TOOKETI, TOTI          |
| GOOD! LAYUP by BORCHARDT,TARYN                                   | 11:13                                     | 17-18 | V 1        |                                      |
| FOUL by HIGGINS,SALLY                                            | 11:11                                     | 17 10 | • .        |                                      |
| TOOL BY FINGGING, ONLE I                                         | 11:11                                     |       |            | SUB IN: COOPER,JAYLYN                |
|                                                                  | 11:11                                     |       |            | SUB OUT: TUCKER,TORI                 |
|                                                                  | 10:42                                     |       |            | MISSED JUMPER by PETERSON, NELSHA    |
|                                                                  | 10:42                                     |       |            | REBOUND (OFF) by PIERSON,ASHLEE      |
|                                                                  | 10:22                                     |       |            | MISSED 3PTR by DOHERTY, CASSIDY      |
| REBOUND (DEF) by TEAM                                            | 10:22                                     |       |            | SSES of Titoy Soficial London        |
| (,,                                                              | 10:18                                     |       |            | SUB IN: JOHNSON, JASMINE             |
|                                                                  | 10:18                                     |       |            | SUB OUT: PETERSON,NELSHA             |
| MISSED 3PTR by LOGAN,DANIELLE                                    | 10:06                                     |       |            | SSB COT. 1 ETERISON, NEESTA          |
|                                                                  | 10:06                                     |       |            | REBOUND (DEF) by JOHNSON, JASMINE    |
| FOUL by WILD, MADDISON                                           | 09:55                                     |       |            | TIEDOGIND (DET) DY JOHNSON, JASMINE  |
| TOOL BY WILD, WADDISON                                           | 09:55                                     |       |            | MISSED FT by PIERSON, ASHLEE         |
|                                                                  | 09:55                                     |       |            | REBOUND (DEADB) by TEAM              |
|                                                                  | 09:55                                     | 18-18 | Т          | GOOD! FT by PIERSON,ASHLEE           |
| GOOD! LAYUP by BORCHARDT,TARYN                                   | 09:33                                     | 18-20 | V 2        | doob: 11 by Heridon, Adriele         |
| doob. Extrol by Botton wild i, militing                          | 09:21                                     | 10 20 | ¥ <u>L</u> | TURNOVER by BARNARD,CARA             |
| STEAL by BORCHARDT, TARYN                                        | 09:21                                     |       |            | TOTING VETT BY BY WITH WITE, ON WITH |
| MISSED LAYUP by HIGGINS,SALLY                                    | 09:17                                     |       |            |                                      |
| MICOED ENTOT BY FINGUING, ONEE T                                 | 09:17                                     |       |            | REBOUND (DEF) by DOHERTY, CASSIDY    |
|                                                                  | 09:10                                     | 20-20 | Т          | GOOD! LAYUP by PIERSON,ASHLEE        |
|                                                                  | 09:10                                     | 20 20 |            | ASSIST by DOHERTY, CASSIDY           |
| MISSED 3PTR by LOGAN,DANIELLE                                    | 08:45                                     |       |            | Accion by BonEmm, oncoid             |
| WIGGED OF THE BY EGGINA, DANIELEE                                | 08:45                                     |       |            | REBOUND (DEF) by BARNARD,CARA        |
|                                                                  | 08:34                                     |       |            | MISSED JUMPER by PIERSON, ASHLEE     |
| REBOUND (DEF) by HIGGINS, SALLY                                  | 08:34                                     |       |            | modes dominently interesti, ionized  |
| nesons (ser / s) maamo, sheer                                    | 08:27                                     |       |            | FOUL by DOHERTY, CASSIDY             |
| SUB IN: GERALD, RAVEN                                            | 08:27                                     |       |            | 1 002 07 50112111 1,0110015 1        |
| SUB IN: LOGAN,LACEE                                              | 08:27                                     |       |            |                                      |
| SUB IN: LAND,CASEY                                               | 08:27                                     |       |            |                                      |
| SUB IN: GRIFFIN,DEVIN                                            | 08:27                                     |       |            |                                      |
| SUB IN: WHITE,CHONTIQUAH                                         | 08:27                                     |       |            |                                      |
| SUB OUT: LOGAN,DANIELLE                                          | 08:27                                     |       |            |                                      |
| SUB OUT: WILD,MADDISON                                           | 08:27                                     |       |            |                                      |
| SUB OUT: BORCHARDT,TARYN                                         | 08:27                                     |       |            |                                      |
| SUB OUT: VESSELS,JORDAN                                          | 08:27                                     |       |            |                                      |
| SUB OUT: HIGGINS,SALLY                                           | 08:27                                     |       |            |                                      |
| OUD OUT. FIICUINO, OALL I                                        | 08:27                                     |       |            | SUB IN: GRIFFIN,LAKEEYSCIA           |
|                                                                  | 08:27                                     |       |            | SUB IN: COOPER, JORDYN               |
|                                                                  | 08:27                                     |       |            | SUB OUT: BARNARD,CARA                |
|                                                                  | 08:27                                     |       |            | SUB OUT: DOHERTY, CASSIDY            |
| MISSED JUMPER by GRIFFIN,DEVIN                                   | 08:20                                     |       |            | SUB OUT. DORENTT, CASSIDT            |
| REBOUND (OFF) by WHITE, CHONTIQUAH                               | 08:20                                     |       |            |                                      |
| TEDOGRAD (OTT) DY WHITE, OHORTHQUAR                              | 08:13                                     |       |            | EOUIL NO IOUNICON INCAUNT            |
| GOOD! ET by GRIEFIN DEVIN                                        |                                           | 20-21 | V 1        | FOUL by JOHNSON, JASMINE             |
| GOOD! FT by GRIFFIN, DEVIN                                       | 08:13                                     |       | V 1<br>V 2 |                                      |
| GOOD! FT by GRIFFIN,DEVIN                                        | 08:13                                     | 20-22 | V 2        | OUR INCIDENCE TO SE                  |
|                                                                  | 08:13                                     |       |            | SUB IN: TUCKER,TORI                  |
|                                                                  | 08:13                                     |       |            | SUB OUT: JOHNSON, JASMINE            |
|                                                                  | 08:04                                     |       |            | MISSED 3PTR by TUCKER,TORI           |
|                                                                  | 08:04                                     |       |            | REBOUND (OFF) by TEAM                |
| DEDOLIND (DEE) by LOCAN LACET                                    | 07:54                                     |       |            | MISSED 3PTR by PIERSON,ASHLEE        |
| REBOUND (DEF) by LOGAN, LACEE                                    | 07:54                                     | 00.01 | W 4        |                                      |
| GOOD! LAYUP by WHITE,CHONTIQUAH                                  | 07:40                                     | 20-24 | V 4        |                                      |
| ASSIST by LAND,CASEY                                             | 07:40                                     |       |            | MODER HAVES L. DIERON LETTER         |
|                                                                  | 07:23                                     |       |            | MISSED JUMPER by PIERSON, ASHLEE     |
| FOUL L OFFILE BAYEN                                              | 07:23                                     |       |            | REBOUND (OFF) by COOPER,JAYLYN       |
| FOUL by GERALD,RAVEN                                             | 07:04                                     |       |            |                                      |
| TOOL BY GETTALD, TAVEN                                           |                                           |       |            | TIMEOUT MEDIA                        |
| TOOL BY GETINED, TINVEN                                          | 07:04                                     |       |            |                                      |
|                                                                  | 06:46                                     |       |            | MISSED 3PTR by TUCKER,TORI           |
| REBOUND (DEF) by WHITE, CHONTIQUAH                               | 06:46<br>06:46                            |       |            | MISSED 3PTR by TUCKER, TORI          |
| REBOUND (DEF) by WHITE, CHONTIQUAH MISSED 3PTR by GERALD, RAVEN  | 06:46<br>06:46<br>06:37                   |       |            |                                      |
| REBOUND (DEF) by WHITE, CHONTIQUAH                               | 06:46<br>06:46<br>06:37<br>06:37          |       |            | REBOUND (DEF) by TEAM                |
| REBOUND (DEF) by WHITE,CHONTIQUAH<br>MISSED 3PTR by GERALD,RAVEN | 06:46<br>06:46<br>06:37<br>06:37<br>06:25 |       |            |                                      |
| REBOUND (DEF) by WHITE, CHONTIQUAH                               | 06:46<br>06:46<br>06:37<br>06:37          | 20-26 | V 6        | REBOUND (DEF) by TEAM                |

| ASSIST by GERALD,RAVEN                            | 06:22          |        |      |                                        |
|---------------------------------------------------|----------------|--------|------|----------------------------------------|
| •                                                 | 05:59          | 23-26  | V 3  | GOOD! 3PTR by COOPER,JORDYN            |
| MISSED JUMPER by GRIFFIN, DEVIN                   | 05:39          |        |      |                                        |
| REBOUND (OFF) by GRIFFIN, DEVIN                   | 05:39          |        |      |                                        |
| GOOD! JUMPER by GRIFFIN, DEVIN                    | 05:36          | 23-28  | V 5  |                                        |
|                                                   | 05:36          |        |      | FOUL by PIERSON, ASHLEE                |
| GOOD! FT by GRIFFIN, DEVIN                        | 05:36          | 23-29  | V 6  |                                        |
|                                                   | 05:36          |        |      | SUB IN: DOHERTY, CASSIDY               |
|                                                   | 05:36          |        |      | SUB OUT: GRIFFIN,LAKEEYSCIA            |
|                                                   | 05:30          |        |      | TURNOVER by DOHERTY, CASSIDY           |
| STEAL by GERALD, RAVEN                            | 05:30          |        |      |                                        |
| MISSED 3PTR by LAND,CASEY                         | 05:14          |        |      |                                        |
| REBOUND (OFF) by LOGAN, LACEE                     | 05:14          |        |      |                                        |
| GOOD! JUMPER by LOGAN,LACEE                       | 05:10          | 23-31  | V 8  |                                        |
|                                                   | 05:01          |        |      | TURNOVER by COOPER, JAYLYN             |
| STEAL by LAND, CASEY                              | 05:00          |        |      |                                        |
| MISSED LAYUP by LAND, CASEY                       | 04:49          |        |      |                                        |
| REBOUND (OFF) by GERALD, RAVEN                    | 04:49          |        |      |                                        |
| GOOD! 3PTR by LAND,CASEY                          | 04:48          | 23-34  | V 11 |                                        |
| ASSIST by LOGAN,LACEE                             | 04:48          |        |      |                                        |
|                                                   | 04:48          |        |      | TIMEOUT 30SEC                          |
|                                                   | 04:48          |        |      | SUB IN: PETERSON,NELSHA                |
|                                                   | 04:48          |        |      | SUB OUT: PIERSON,ASHLEE                |
|                                                   | 04:32          |        |      | TURNOVER by COOPER, JAYLYN             |
| STEAL by LOGAN,LACEE                              | 04:31          |        |      |                                        |
| MISSED LAYUP by LAND,CASEY                        | 04:29          |        |      |                                        |
| REBOUND (OFF) by GRIFFIN, DEVIN                   | 04:29          |        |      |                                        |
| MISSED 3PTR by LOGAN,LACEE                        | 04:22          |        |      |                                        |
|                                                   | 04:22          |        |      | REBOUND (DEF) by DOHERTY, CASSIDY      |
|                                                   | 04:14          | 26-34  | V 8  | GOOD! 3PTR by DOHERTY, CASSIDY         |
| MISSED 3PTR by LAND, CASEY                        | 03:52          |        |      |                                        |
|                                                   | 03:52          |        |      | REBOUND (DEF) by TUCKER, TORI          |
|                                                   | 03:44          |        |      | MISSED 3PTR by COOPER, JORDYN          |
|                                                   | 03:44          |        |      | REBOUND (OFF) by COOPER,JAYLYN         |
| FOUL by GRIFFIN, DEVIN                            | 03:39          |        |      |                                        |
|                                                   | 03:39          |        |      | TIMEOUT MEDIA                          |
|                                                   | 03:39          |        |      | MISSED FT by COOPER, JAYLYN            |
|                                                   | 03:39          |        |      | REBOUND (DEADB) by TEAM                |
|                                                   | 03:39          |        |      | MISSED FT by COOPER,JAYLYN             |
| REBOUND (DEF) by WHITE, CHONTIQUAH                | 03:39          |        |      |                                        |
| SUB IN: VESSELS, JORDAN                           | 03:39          |        |      |                                        |
| SUB IN: HIGGINS, SALLY                            | 03:39          |        |      |                                        |
| SUB OUT: LOGAN,LACEE                              | 03:39          |        |      |                                        |
| SUB OUT: GRIFFIN, DEVIN                           | 03:39          |        |      |                                        |
| MISSED LAYUP by WHITE, CHONTIQUAH                 | 03:25          |        |      |                                        |
|                                                   | 03:25          |        |      | BLOCK by TUCKER, TORI                  |
| REBOUND (OFF) by TEAM                             | 03:25          |        |      | ,                                      |
| (- /-)                                            | 03:25          |        |      | SUB IN: BARNARD,CARA                   |
|                                                   | 03:25          |        |      | SUB OUT: COOPER,JAYLYN                 |
| TURNOVER by LAND,CASEY                            | 03:17          |        |      | ,                                      |
| , , , , , , , , , , , , , , , , , , , ,           | 03:15          |        |      | STEAL by PETERSON,NELSHA               |
| SUB IN: MCLAIN, MADISON                           | 03:15          |        |      | 5                                      |
| SUB OUT: LAND,CASEY                               | 03:15          |        |      |                                        |
|                                                   | 03:07          | 28-34  | V 6  | GOOD! LAYUP by PETERSON,NELSHA         |
|                                                   | 03:07          |        |      | ASSIST by DOHERTY, CASSIDY             |
|                                                   | 02:49          |        |      | FOUL by PETERSON,NELSHA                |
| GOOD! FT by WHITE, CHONTIQUAH                     | 02:49          | 28-35  | V 7  | 1 002 0 1 2 12 100 1 1 1 1 2 2 3 1 1 1 |
| MISSED FT by WHITE, CHONTIQUAH                    | 02:49          |        |      |                                        |
| modes i i sy min'e,onomiqorii                     | 02:49          |        |      | REBOUND (DEF) by TUCKER,TORI           |
|                                                   | 02:25          |        |      | MISSED 3PTR by BARNARD,CARA            |
| REBOUND (DEF) by WHITE, CHONTIQUAH                | 02:25          |        |      | modes of may small management          |
| GOOD! JUMPER by WHITE, CHONTIQUAH                 | 02:04          | 28-37  | V 9  |                                        |
| 2222. John Erroj Harre, Oriotting Oriot           | 02:04          | 2007   | • 0  | FOUL by PETERSON,NELSHA                |
| GOOD! FT by WHITE,CHONTIQUAH                      | 02:04          | 28-38  | V 10 | 7 OUL BY I LILIBON, NELSTIA            |
| GOOD: 11 by Willie; Orlowing OAT                  | 01:57          | 30-38  | V 8  | GOOD! JUMPER by PETERSON,NELSHA        |
|                                                   | 01:57          | 00 00  | • 0  | ASSIST by DOHERTY, CASSIDY             |
| GOOD! 3PTR by MCLAIN,MADISON                      | 01:41          | 30-41  | V 11 | AGGIGT BY DOTIETT I, OAGGIDT           |
| ASSIST by VESSELS, JORDAN                         | 01:41          | 50 71  | • 11 |                                        |
|                                                   | 01:27          |        |      | MISSED 3PTR by COOPER,JORDYN           |
| REBOUND (DEF) by WHITE, CHONTIQUAH                | 01:27          |        |      | MIGGED SI TIT DY GOOT EN,OUNDTIN       |
| MISSED LAYUP by VESSELS, JORDAN                   | 01:17          |        |      |                                        |
| INICOLD LITTOL by VEGGLEG, DOTTONIN               | 01:17          |        |      | REBOUND (DEF) by PETERSON,NELSHA       |
|                                                   | 01:07          |        |      |                                        |
| STEAL by MCLAIN MADISON                           | 01:07          |        |      | TURNOVER by TUCKER,TORI                |
| STEAL by MCLAIN,MADISON TURNOVER by HIGGINS SALLY | 01:06          |        |      |                                        |
| TURNOVER by HIGGINS, SALLY                        |                |        |      | OTEAL S., DOLLEDTY OAROUNG             |
|                                                   | 01:00<br>00:35 | 32-41  | V 9  | STEAL by DOHERTY, CASSIDY              |
| MISSED HIMDED by GEDALD DAVIEN                    |                | 3Z-4 I | V 9  | GOOD! JUMPER by PETERSON,NELSHA        |
| MISSED JUMPER by GERALD, RAVEN                    | 00:07          |        |      |                                        |
| REBOUND (OFF) by WHITE, CHONTIQUAH                | 00:07          |        |      | 501# 1 000DEE ::==::::                 |
| COOD ET N. WHITE CHONTIQUAL                       | 00:04          | 00.40  | V 40 | FOUL by COOPER,JORDYN                  |
| GOOD! FT by WHITE, CHONTIQUAH                     | 00:04          | 32-42  | V 10 |                                        |
| MISSED FT by WHITE, CHONTIQUAH                    | 00:04          |        |      | DEDALING (DES) L. THOUSE TO SE         |
|                                                   | 00:04          |        |      | REBOUND (DEF) by TUCKER,TORI           |
|                                                   |                |        |      |                                        |

| SUB IN: LAND,CASEY       | 00:04 |                                 |
|--------------------------|-------|---------------------------------|
| SUB OUT: MCLAIN, MADISON | 00:04 |                                 |
|                          | 00:00 | MISSED 3PTR by DOHERTY, CASSIDY |
| REBOUND (DEADB) by TEAM  | 00:00 |                                 |

# West Texas A&M vs Eastern New Mexico 3/1/2014; 5:30 p.m. at Portales, NM Period 2 Play-By-Play

| VISITORS: West Texas A&M           | Time  | Score | Margin | HOME: Eastern New Mexico            |
|------------------------------------|-------|-------|--------|-------------------------------------|
| GOOD! LAYUP by WHITE, CHONTIQUAH   | 19:49 | 32-44 | V 12   |                                     |
| ASSIST by LAND,CASEY               | 19:49 |       |        |                                     |
| FOUL by WHITE, CHONTIQUAH          | 19:33 |       |        |                                     |
|                                    | 19:33 | 33-44 | V 11   | GOOD! FT by TUCKER,TORI             |
|                                    | 19:33 |       |        | MISSED FT by TUCKER, TORI           |
| REBOUND (DEF) by WHITE, CHONTIQUAH | 19:33 |       |        |                                     |
| TURNOVER by WHITE, CHONTIQUAH      | 19:13 |       |        |                                     |
|                                    | 19:12 |       |        | STEAL by TUCKER,TORI                |
|                                    | 18:54 |       |        | MISSED 3PTR by TUCKER,TORI          |
| REBOUND (DEF) by GRIFFIN, DEVIN    | 18:54 |       |        |                                     |
| TURNOVER by LOGAN, LACEE           | 18:47 |       |        |                                     |
|                                    | 18:21 | 35-44 | V 9    | GOOD! JUMPER by JOHNSON, JASMINE    |
|                                    | 18:21 |       |        | ASSIST by GRIFFIN,LAKEEYSCIA        |
| MISSED 3PTR by LOGAN,LACEE         | 18:09 |       |        |                                     |
|                                    | 18:09 |       |        | REBOUND (DEF) by GRIFFIN,LAKEEYSCIA |
|                                    | 18:00 |       |        | MISSED 3PTR by COOPER,JAYLYN        |
| REBOUND (DEF) by GRIFFIN, DEVIN    | 18:00 |       |        | misses of may each enjoritem        |
| GOOD! 3PTR by LOGAN,LACEE          | 17:47 | 35-47 | V 12   |                                     |
| ASSIST by LAND,CASEY               | 17:47 | 00 47 | ¥ 12   |                                     |
| AGGIOT BY EAND, GAGET              | 17:31 | 38-47 | V 9    | GOOD! 3PTR by COOPER,JAYLYN         |
|                                    | 17:31 | 30-47 | V 3    |                                     |
| MISSED JUMPER by LOGAN,LACEE       | 16:54 |       |        | ASSIST by TUCKER,TORI               |
| WISSED JOWIFER BY LOGAN, LAGEE     |       |       |        | DEDOUND (DEE) by COOPER JORDAN      |
| CHE IN THE COME CALLY              | 16:54 |       |        | REBOUND (DEF) by COOPER, JORDYN     |
| SUB IN: HIGGINS, SALLY             | 16:43 |       |        |                                     |
| SUB OUT: LOGAN,LACEE               | 16:43 |       |        | MICCED HIMPED III ODIECINI MESSACOM |
|                                    | 16:33 |       |        | MISSED JUMPER by GRIFFIN,LAKEEYSCIA |
|                                    | 16:33 |       |        | REBOUND (OFF) by COOPER,JAYLYN      |
|                                    | 16:29 | 40-47 | V 7    | GOOD! LAYUP by COOPER,JAYLYN        |
| TIMEOUT 30SEC                      | 16:23 |       |        |                                     |
|                                    | 16:01 |       |        | FOUL by JOHNSON, JASMINE            |
| SUB IN: BORCHARDT, TARYN           | 16:01 |       |        |                                     |
| SUB OUT: GERALD,RAVEN              | 16:01 |       |        |                                     |
| MISSED 3PTR by LAND,CASEY          | 16:00 |       |        |                                     |
|                                    | 16:00 |       |        | REBOUND (DEF) by GRIFFIN,LAKEEYSCIA |
|                                    | 15:52 |       |        | MISSED LAYUP by GRIFFIN, LAKEEYSCIA |
| BLOCK by LAND, CASEY               | 15:52 |       |        |                                     |
|                                    | 15:51 |       |        | REBOUND (OFF) by COOPER,JORDYN      |
|                                    | 15:46 | 43-47 | V 4    | GOOD! 3PTR by GRIFFIN,LAKEEYSCIA    |
|                                    | 15:46 |       |        | ASSIST by COOPER,JORDYN             |
| TURNOVER by LAND, CASEY            | 15:29 |       |        |                                     |
| , :                                | 15:28 |       |        | STEAL by JOHNSON, JASMINE           |
|                                    | 15:22 |       |        | MISSED 3PTR by COOPER,JORDYN        |
| REBOUND (DEF) by WHITE, CHONTIQUAH | 15:22 |       |        |                                     |
| GOOD! JUMPER by GRIFFIN, DEVIN     | 15:01 | 43-49 | V 6    |                                     |
|                                    | 15:01 | 45-49 | V 0    |                                     |
| ASSIST by BORCHARDT,TARYN          |       |       |        | MISSED 3PTR by TUCKER,TORI          |
|                                    | 14:44 |       |        | •                                   |
|                                    | 14:44 | 45.40 |        | REBOUND (OFF) by COOPER,JAYLYN      |
|                                    | 14:33 | 45-49 | V 4    | GOOD! JUMPER by COOPER,JORDYN       |
| GOOD! 3PTR by LAND,CASEY           | 14:19 | 45-52 | V 7    |                                     |
| ASSIST by GRIFFIN, DEVIN           | 14:19 |       |        |                                     |
|                                    | 13:54 | 47-52 | V 5    | GOOD! JUMPER by JOHNSON, JASMINE    |
| MISSED JUMPER by GRIFFIN, DEVIN    | 13:43 |       |        |                                     |
| REBOUND (OFF) by HIGGINS, SALLY    | 13:43 |       |        |                                     |
| GOOD! JUMPER by GRIFFIN, DEVIN     | 13:33 | 47-54 | V 7    |                                     |
|                                    | 13:16 |       |        | TURNOVER by GRIFFIN, LAKEEYSCIA     |
| STEAL by HIGGINS, SALLY            | 13:15 |       |        |                                     |
| MISSED JUMPER by HIGGINS, SALLY    | 13:12 |       |        |                                     |
| , i                                | 13:12 |       |        | BLOCK by TUCKER, TORI               |
| REBOUND (OFF) by GRIFFIN, DEVIN    | 13:10 |       |        | ,,                                  |
| MISSED JUMPER by LAND, CASEY       | 13:09 |       |        |                                     |
| REBOUND (OFF) by WHITE, CHONTIQUAH | 13:09 |       |        |                                     |
|                                    | 13:05 |       |        | FOUL by TUCKER,TORI                 |
| TIMEOUT media                      | 13:05 |       |        | 1 OOL by 100KEN,10NI                |
|                                    |       |       |        |                                     |
| MISSED FT by WHITE, CHONTIQUAH     | 13:05 |       |        |                                     |
| REBOUND (DEADB) by TEAM            | 13:05 |       |        |                                     |
| GOOD! FT by WHITE, CHONTIQUAH      | 13:05 | 47-55 | V 8    |                                     |
| SUB IN: LOGAN,LACEE                | 13:05 |       |        |                                     |
| SUB IN: VESSELS,JORDAN             | 13:05 |       |        |                                     |
| SUB OUT: LAND, CASEY               | 13:05 |       |        |                                     |
| SUB OUT: WHITE,CHONTIQUAH          | 13:05 |       |        |                                     |
|                                    | 13:05 |       |        | SUB IN: DOHERTY, CASSIDY            |
|                                    | 13:05 |       |        | SUB IN: BARNARD,CARA                |
|                                    | 13:05 |       |        | SUB IN: PETERSON,NELSHA             |
|                                    |       |       |        |                                     |
|                                    | 13:05 |       |        | SUB IN: PIERSON, ASHLEE             |