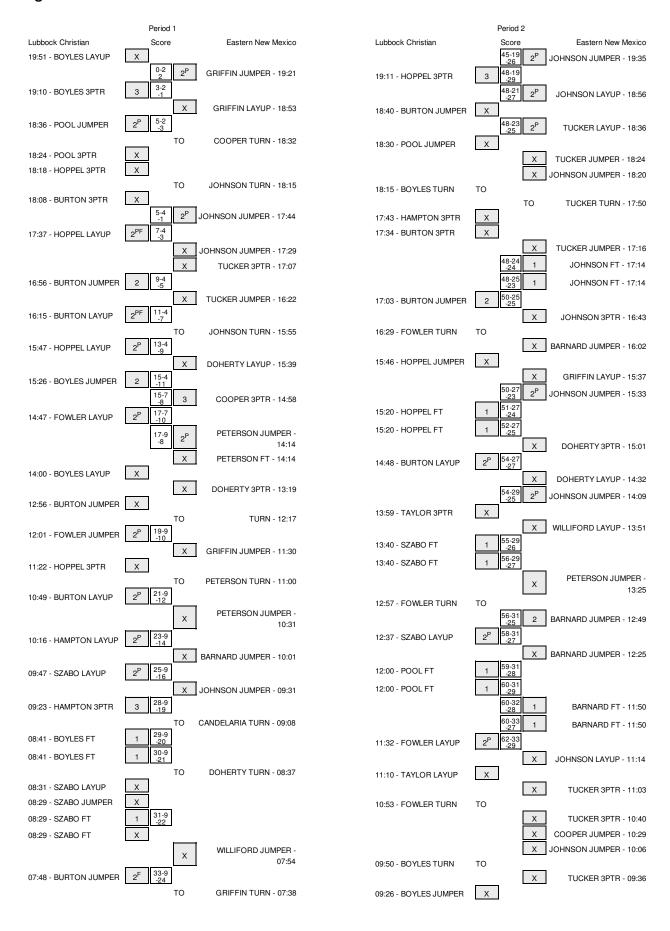

Officials: Hugo Sanchez, Dan Foley, Chris Whitaker

Technical Fouls: Lubbock Christian- None. Eastern New Mexico- None.

Attendance: 0

| Score by periods   | 1st | 2nd | Total |
|--------------------|-----|-----|-------|
| Lubbock Christian  | 45  | 39  | 84    |
| Eastern New Mexico | 17  | 35  | 52    |