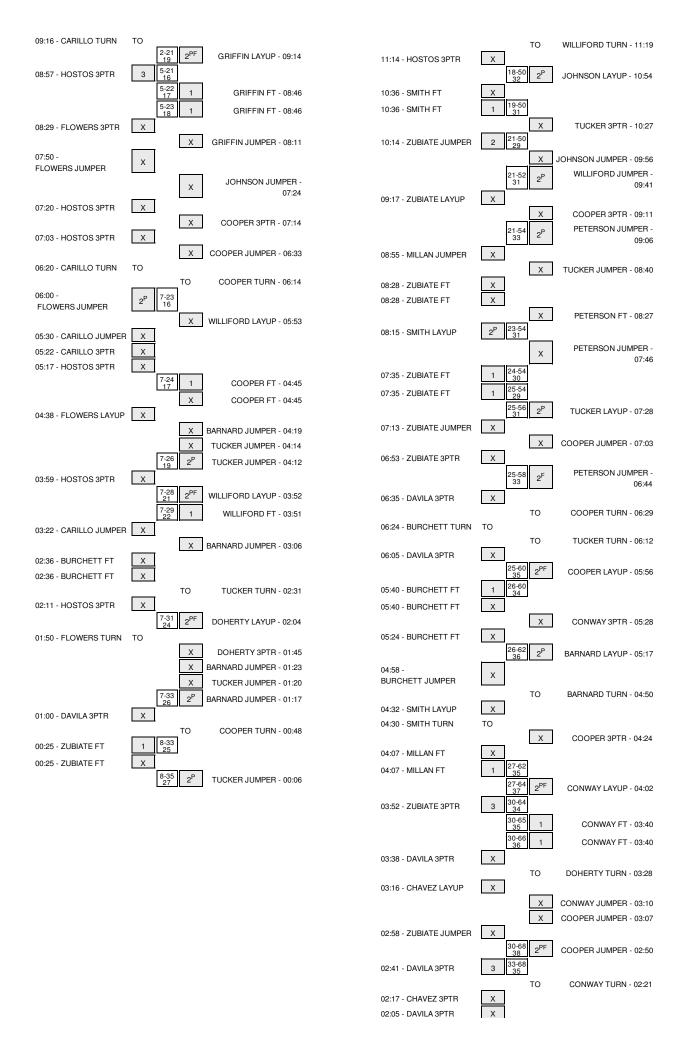

Officials: Brian Hall, Chris Whittaker, Larry Varando

Technical Fouls: University of the SW- None. Eastern New Mexico- None.

Attendance: 0

| Score by periods     | 1st | 2nd | Total |
|----------------------|-----|-----|-------|
| University of the SW | 8   | 28  | 36    |
| Eastern New Mexico   | 35  | 40  | 75    |