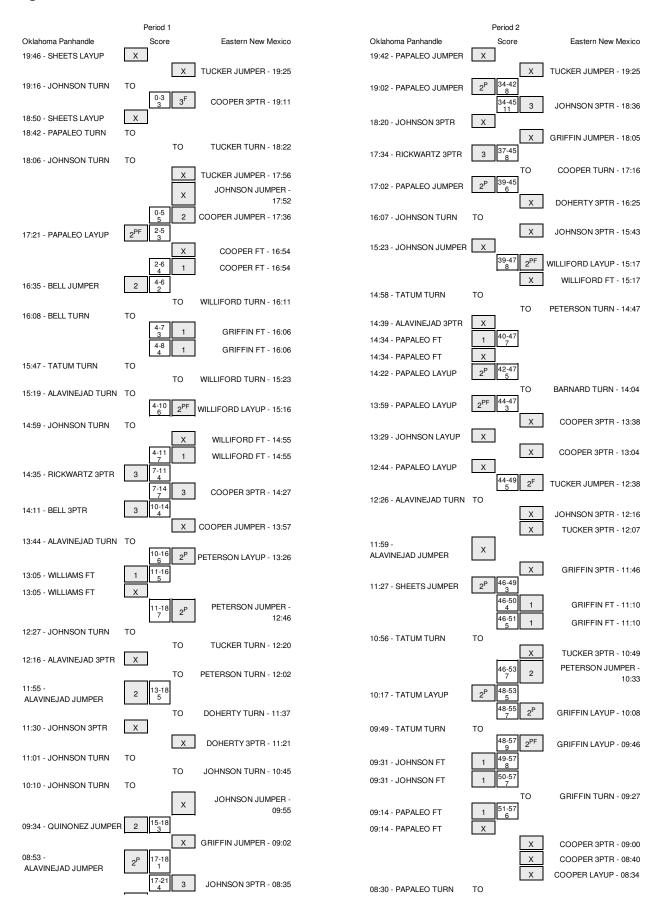

## Oklahoma Panhandle vs Eastern New Mexico 11/30/2013; 2:00 p.m. at Portales, NM Period 1 Play-By-Play

| HOME: Eastern New Mexico                               | Margin | Score | Time                             | VISITORS: Oklahoma Panhandle                                                                                 |
|--------------------------------------------------------|--------|-------|----------------------------------|--------------------------------------------------------------------------------------------------------------|
|                                                        |        |       | 19:46                            | MISSED LAYUP by SHEETS,COURTNEY                                                                              |
| REBOUND (DEF) by TUCKER, TOR                           |        |       | 19:46                            |                                                                                                              |
|                                                        |        |       | 19:44                            | FOUL by SHEETS, COURTNEY                                                                                     |
| MISSED JUMPER by TUCKER, TOR                           |        |       | 19:25                            |                                                                                                              |
|                                                        |        |       | 19:25                            | REBOUND (DEF) by TEAM                                                                                        |
|                                                        |        |       | 19:16                            | TURNOVER by JOHNSON,SARAH                                                                                    |
| STEAL by COOPER, JORDYN                                |        |       | 19:12                            |                                                                                                              |
| GOOD! 3PTR by COOPER, JORDYN                           | H 3    | 3-0   | 19:11                            |                                                                                                              |
| ASSIST by COOPER, JAYLYN                               |        |       | 19:11                            |                                                                                                              |
|                                                        |        |       | 18:50                            | MISSED LAYUP by SHEETS, COURTNEY                                                                             |
|                                                        |        |       | 18:50                            | REBOUND (OFF) by TEAM                                                                                        |
|                                                        |        |       | 18:42                            | TURNOVER by PAPALEO, SHARICE                                                                                 |
| STEAL by TUCKER,TOR                                    |        |       | 18:42                            | ·,                                                                                                           |
| TURNOVER by TUCKER,TOR                                 |        |       | 18:22                            |                                                                                                              |
|                                                        |        |       | 18:21                            | STEAL by RICKWARTZ,MORGAN                                                                                    |
|                                                        |        |       | 18:06                            | TURNOVER by JOHNSON,SARAH                                                                                    |
| STEAL by GRIFFIN,LAKEEYSCIA                            |        |       | 18:05                            | 101110121109 0011110011,07111111                                                                             |
| MISSED JUMPER by TUCKER, TOR                           |        |       | 17:56                            |                                                                                                              |
| REBOUND (OFF) by JOHNSON, JASMINE                      |        |       | 17:56                            |                                                                                                              |
| MISSED JUMPER by JOHNSON, JASMINE                      |        |       | 17:52                            |                                                                                                              |
| REBOUND (OFF) by TUCKER, TOR                           |        |       | 17:52                            |                                                                                                              |
| GOOD! JUMPER by COOPER,JAYLYN                          | H 5    | 5-0   | 17:36                            |                                                                                                              |
| ·                                                      | пэ     | 5-0   |                                  |                                                                                                              |
| ASSIST by TUCKER,TOR                                   | По     | E 0   | 17:36                            | COODIL AVUE by DADALEO CHADICE                                                                               |
|                                                        | H 3    | 5-2   | 17:21                            | GOOD! LAYUP by PAPALEO, SHARICE                                                                              |
|                                                        |        |       | 17:21                            | ASSIST by JOHNSON, SARAH                                                                                     |
|                                                        |        |       | 16:54                            | FOUL by RICKWARTZ,MORGAN                                                                                     |
| MISSED FT by COOPER,JORDYN                             |        |       | 16:54                            |                                                                                                              |
| REBOUND (DEADB) by TEAM                                |        |       | 16:54                            |                                                                                                              |
| GOOD! FT by COOPER,JORDYN                              | H 4    | 6-2   | 16:54                            |                                                                                                              |
| FOUL by TUCKER,TOR                                     |        |       | 16:39                            |                                                                                                              |
| SUB IN: WILLIFORD, AMBER                               |        |       | 16:39                            |                                                                                                              |
| SUB OUT: TUCKER,TOR                                    |        |       | 16:39                            |                                                                                                              |
|                                                        | H 2    | 6-4   | 16:35                            | GOOD! JUMPER by BELL,MEAGAN                                                                                  |
| TURNOVER by WILLIFORD, AMBER                           |        |       | 16:11                            |                                                                                                              |
|                                                        |        |       | 16:08                            | TURNOVER by BELL,MEAGAN                                                                                      |
| STEAL by GRIFFIN,LAKEEYSCIA                            |        |       | 16:07                            |                                                                                                              |
|                                                        |        |       | 16:06                            | FOUL by JOHNSON,SARAH                                                                                        |
| GOOD! FT by GRIFFIN,LAKEEYSCIA                         | H 3    | 7-4   | 16:06                            |                                                                                                              |
| GOOD! FT by GRIFFIN,LAKEEYSCIA                         | H 4    | 8-4   | 16:06                            |                                                                                                              |
|                                                        |        |       | 16:06                            | SUB IN: ALAVINEJAD,BRITTANY                                                                                  |
|                                                        |        |       | 16:06                            | SUB IN: TATUM,HANNAH                                                                                         |
|                                                        |        |       | 16:06                            | SUB OUT: RICKWARTZ,MORGAN                                                                                    |
|                                                        |        |       | 16:06                            | SUB OUT: SHEETS,COURTNEY                                                                                     |
|                                                        |        |       | 15:47                            | TURNOVER by TATUM,HANNAH                                                                                     |
| TIMEOUT media                                          |        |       | 15:47                            |                                                                                                              |
| TURNOVER by WILLIFORD, AMBER                           |        |       | 15:23                            |                                                                                                              |
| TOTINOVER BY WILLII OND, AMBEI                         |        |       | 15:19                            | TURNOVER by ALAVINEJAD, BRITTANY                                                                             |
| STEAL by WILLIEODD AMPE                                |        |       |                                  | TOTING VETTBY ALAVINEDAD, DITTIANT                                                                           |
| STEAL by WILLIFORD, AMBER                              | H 6    | 10-4  | 15:18                            |                                                                                                              |
| GOOD! LAYUP by WILLIFORD,AMBER                         | по     | 10-4  | 15:16                            | TUDNOVED by JOHNOON OADAH                                                                                    |
| 07541 L 00005D 141/41/4                                |        |       | 14:59                            | TURNOVER by JOHNSON,SARAH                                                                                    |
| STEAL by COOPER,JAYLYN                                 |        |       | 14:58                            |                                                                                                              |
|                                                        |        |       | 14:55                            | FOUL by BELL,MEAGAN                                                                                          |
| MISSED FT by WILLIFORD,AMBER                           |        |       | 14:55                            |                                                                                                              |
| REBOUND (DEADB) by TEAM                                |        |       | 14:55                            |                                                                                                              |
| GOOD! FT by WILLIFORD,AMBER                            | H 7    | 11-4  | 14:55                            |                                                                                                              |
|                                                        |        |       | 14:55                            | SUB IN: RICKWARTZ,MORGAN                                                                                     |
|                                                        |        |       | 14:55                            | SUB OUT: JOHNSON,SARAH                                                                                       |
| SUB IN: PETERSON,NELSHA                                |        |       | 14:55                            |                                                                                                              |
| SUB OUT: JOHNSON, JASMINE                              |        |       | 14:55                            |                                                                                                              |
|                                                        | H 4    | 11-7  | 14:35                            | GOOD! 3PTR by RICKWARTZ,MORGAN                                                                               |
|                                                        |        |       | 14:35                            | ASSIST by PAPALEO,SHARICE                                                                                    |
| GOOD! 3PTR by COOPER,JAYLYN                            | H 7    | 14-7  | 14:27                            |                                                                                                              |
| ASSIST by GRIFFIN,LAKEEYSCIA                           |        |       | 14:27                            |                                                                                                              |
|                                                        | H 4    | 14-10 | 14:11                            | GOOD! 3PTR by BELL,MEAGAN                                                                                    |
|                                                        |        |       | 14:11                            | ASSIST by PAPALEO,SHARICE                                                                                    |
|                                                        |        |       | 13:57                            |                                                                                                              |
| MICCED HIMDED NO COODED LAVI VA                        |        |       | 13:57                            | PEROLIND (DEE) by RELL MEAGAN                                                                                |
| MISSED JUMPER by COOPER, JAYLYN                        |        |       | 10.07                            | REBOUND (DEF) by BELL,MEAGAN                                                                                 |
| MISSED JUMPER by COOPER,JAYLY                          |        |       |                                  |                                                                                                              |
| MISSED JUMPER by COOPER,JAYLYY                         |        |       | 13:44                            | TURNOVER by ALAVINEJAD,BRITTANY                                                                              |
| MISSED JUMPER by COOPER,JAYLYY                         |        |       | 13:44<br>13:44                   | TURNOVER by ALAVINEJAD,BRITTANY<br>SUB IN: QUINONEZ,ROSA                                                     |
| MISSED JUMPER by COOPER,JAYLY                          |        |       | 13:44<br>13:44<br>13:44          | TURNOVER by ALAVINEJAD,BRITTANY<br>SUB IN: QUINONEZ,ROSA<br>SUB IN: WILLIAMS,KORTNEY                         |
| MISSED JUMPER by COOPER,JAYLYN                         |        |       | 13:44<br>13:44<br>13:44<br>13:44 | TURNOVER by ALAVINEJAD,BRITTANY<br>SUB IN: QUINONEZ,ROSA<br>SUB IN: WILLIAMS,KORTNEY<br>SUB OUT: BELL,MEAGAN |
|                                                        |        |       | 13:44<br>13:44<br>13:44<br>13:44 | TURNOVER by ALAVINEJAD,BRITTANY<br>SUB IN: QUINONEZ,ROSA<br>SUB IN: WILLIAMS,KORTNEY                         |
| MISSED JUMPER by COOPER,JAYLYN<br>SUB IN: BARNARD,CAR/ |        |       | 13:44<br>13:44<br>13:44<br>13:44 | TURNOVER by ALAVINEJAD,BRITTANY<br>SUB IN: QUINONEZ,ROSA<br>SUB IN: WILLIAMS,KORTNEY<br>SUB OUT: BELL,MEAGAN |

|                                        | 13:44          |       | SUB OUT: GRIFFIN,LAKEEYSCIA             |
|----------------------------------------|----------------|-------|-----------------------------------------|
|                                        | 13:44          |       | SUB OUT: COOPER,JAYLYN                  |
|                                        | 13:26 16-10    | ) H 6 | GOOD! LAYUP by PETERSON,NELSHA          |
|                                        | 13:26          |       | ASSIST by WILLIFORD, AMBEF              |
|                                        | 13:05          |       | FOUL by WILLIFORD,AMBEF                 |
| GOOD! FT by WILLIAMS,KORTNEY           | 13:05 16-11    | H 5   |                                         |
| MISSED FT by WILLIAMS,KORTNEY          | 13:05          |       |                                         |
|                                        | 13:05          |       | REBOUND (DEF) by PETERSON,NELSHA        |
| FOUL by RICKWARTZ,MORGAN               | 12:54          |       |                                         |
|                                        | 12:54          |       | SUB IN: TUCKER,TOR                      |
|                                        | 12:54          |       | SUB OUT: COOPER, JORDYN                 |
| SUB IN: JOHNSON,SARAH                  | 12:53          |       |                                         |
| SUB OUT: RICKWARTZ,MORGAN              | 12:53          |       |                                         |
|                                        | 12:46 18-11    | H 7   | GOOD! JUMPER by PETERSON,NELSHA         |
|                                        | 12:46          |       | ASSIST by DOHERTY, CASSIDY              |
|                                        | 12:39          |       | FOUL by DOHERTY, CASSIDY                |
| URNOVER by JOHNSON, SARAH              | 12:27          |       | •                                       |
| ,                                      | 12:24          |       | STEAL by WILLIFORD, AMBER               |
|                                        | 12:20          |       | TURNOVER by TUCKER,TOR                  |
| STEAL by QUINONEZ,ROSA                 | 12:19          |       | TOTAL CELL BY TOOKEN, TOTAL             |
| MISSED 3PTR by ALAVINEJAD,BRITTANY     | 12:16          |       |                                         |
| IISSED 3P IR DY ALAVINEJAD, BRITTANT   |                |       | DEDOLIND (DEE) by DETEROON NEL OUR      |
|                                        | 12:16          |       | REBOUND (DEF) by PETERSON,NELSHA        |
|                                        | 12:02          |       | TURNOVER by PETERSON,NELSHA             |
| GOOD! JUMPER by ALAVINEJAD,BRITTANY    | 11:55 18-13    | B H 5 |                                         |
|                                        | 11:37          |       | TURNOVER by DOHERTY, CASSIDY            |
| TEAL by TATUM,HANNAH                   | 11:36          |       |                                         |
| MISSED 3PTR by JOHNSON,SARAH           | 11:30          |       |                                         |
|                                        | 11:30          |       | REBOUND (DEF) by BARNARD,CARA           |
|                                        | 11:21          |       | MISSED 3PTR by DOHERTY, CASSIDY         |
| REBOUND (DEF) by TEAM                  | 11:21          |       |                                         |
| IMEOUT MEDIA                           | 11:19          |       |                                         |
|                                        | 11:19          |       | SUB IN: COOPER,JAYLYN                   |
|                                        | 11:19          |       | SUB IN: GRIFFIN,LAKEEYSCIA              |
|                                        | 11:19          |       | SUB IN: JOHNSON, JASMINE                |
|                                        | 11:19          |       | SUB OUT: WILLIFORD,AMBER                |
|                                        | 11:19          |       | SUB OUT: DOHERTY,CASSIDY                |
|                                        | 11:19          |       | SUB OUT: TUCKER,TOR                     |
| TIDNOVED S., JOHNSON CADALL            | 11:01          |       | SOB COT. TOCKET, TOTA                   |
| URNOVER by JOHNSON, SARAH              | 11:01          |       | CTEAL IN TOURISON INCOME A CAMINE       |
|                                        |                |       | STEAL by JOHNSON, JASMINE               |
|                                        | 10:45          |       | FOUL by JOHNSON, JASMINE                |
|                                        | 10:45          |       | TURNOVER by JOHNSON, JASMINE            |
|                                        | 10:24          |       | FOUL by BARNARD,CARA                    |
| SUB IN: SHEETS,COURTNEY                | 10:24          |       |                                         |
| SUB IN: PAPALEO,SHARICE                | 10:24          |       |                                         |
| SUB OUT: WILLIAMS,KORTNEY              | 10:24          |       |                                         |
| SUB OUT: TATUM,HANNAH                  | 10:24          |       |                                         |
| URNOVER by JOHNSON, SARAH              | 10:10          |       |                                         |
|                                        | 10:09          |       | STEAL by PETERSON,NELSHA                |
|                                        | 09:55          |       | MISSED JUMPER by JOHNSON, JASMINE       |
| REBOUND (DEF) by PAPALEO, SHARICE      | 09:55          |       |                                         |
| GOOD! JUMPER by QUINONEZ,ROSA          | 09:34 18-15    | 5 НЗ  |                                         |
| .,                                     | 09:02          |       | MISSED JUMPER by GRIFFIN, LAKEEYSCIA    |
| REBOUND (DEF) by JOHNSON,SARAH         | 09:02          |       | .,                                      |
| GOOD! JUMPER by ALAVINEJAD,BRITTANY    | 08:53 18-17    | 7 H1  |                                         |
| OOD: SOME ETT BY ALAVINESAD, DITT TANT |                | 111   | TIMEOUT 2005                            |
| LID IN DELL MEACAN                     | 08:51          |       | TIMEOUT 30SEC                           |
| UB IN: BELL,MEAGAN                     | 08:51          |       |                                         |
| SUB OUT: QUINONEZ,ROSA                 | 08:51          |       |                                         |
|                                        | 08:51          |       | SUB IN: COOPER,JORDYN                   |
|                                        | 08:51          |       | SUB OUT: BARNARD,CARA                   |
|                                        | 08:35 21-17    | 7 H 4 | GOOD! 3PTR by JOHNSON, JASMINE          |
|                                        | 08:35          |       | ASSIST by GRIFFIN,LAKEEYSCIA            |
|                                        | 08:15          |       | FOUL by COOPER,JAYLYN                   |
| IISSED FT by BELL,MEAGAN               | 08:15          |       |                                         |
| REBOUND (DEADB) by TEAM                | 08:15          |       |                                         |
| GOOD! FT by BELL,MEAGAN                | 08:15 21-18    | В НЗ  |                                         |
|                                        | 08:04 23-18    |       | GOOD! LAYUP by PETERSON,NELSHA          |
|                                        | 08:04          |       | ASSIST by GRIFFIN,LAKEEYSCIA            |
| OUL by BELL, MEAGAN                    | 07:46          |       | 2.2 2.2 2.2 2.2 2.2 2.2 2.2 2.2 2.2 2.2 |
| URNOVER by BELL,MEAGAN                 | 07:46          |       |                                         |
|                                        | 07:46          |       | TIMEOUT MEDIA                           |
| LIB IN OLINONET BOSA                   |                |       | TIWEOUT MEDIF                           |
| UB IN: QUINONEZ,ROSA                   | 07:46          |       |                                         |
| UB OUT: BELL,MEAGAN                    | 07:46          |       |                                         |
|                                        | 07:46          |       | SUB IN: TUCKER,TOR                      |
|                                        | 07:46          |       | SUB OUT: PETERSON,NELSHA                |
|                                        | 07:35 25-18    | B H 7 | GOOD! LAYUP by JOHNSON, JASMINE         |
|                                        | 07:35          |       | ASSIST by GRIFFIN,LAKEEYSCIA            |
| URNOVER by JOHNSON,SARAH               | 07:08          |       |                                         |
|                                        | 07:07          |       | STEAL by COOPER,JAYLYN                  |
|                                        | 07:04 27-18    | B H 9 | GOOD! LAYUP by COOPER,JAYLYN            |
| IMEOUT 30SEC                           | 06:59          |       | 2002. 2000. 2000. 2000. 2000.           |
| URNOVER by ALAVINEJAD,BRITTANY         | 06:41          |       |                                         |
| OTHIO VETTOY MEMVINEUMD, DITH TAINT    | UU.41          |       |                                         |
|                                        | 06.00          |       | MICCED ARTH L., THOUSER TOR             |
| DEDOLIND (DEE) by CHEFTE COURTNEY      | 06:26          |       | MISSED 3PTR by TUCKER, TOR              |
| EBOUND (DEF) by SHEETS, COURTNEY       | 06:26<br>06:26 |       | MISSED 3PTR by TUCKER,TOR               |

|                                   | 06:24          |       |      | FOUL by JOHNSON, JASMINE                                                                                                                                                              |
|-----------------------------------|----------------|-------|------|---------------------------------------------------------------------------------------------------------------------------------------------------------------------------------------|
| GOOD! FT by SHEETS, COURTNEY      | 06:24          | 27-19 | H 8  | ,                                                                                                                                                                                     |
| GOOD! FT by SHEETS, COURTNEY      | 06:24          | 27-20 | H 7  |                                                                                                                                                                                       |
| FOUL by PAPALEO,SHARICE           | 06:15          |       |      |                                                                                                                                                                                       |
|                                   | 06:15          | 28-20 | H 8  | GOOD! FT by JOHNSON, JASMINE                                                                                                                                                          |
|                                   | 06:15          | 29-20 | H 9  | GOOD! FT by JOHNSON, JASMINE                                                                                                                                                          |
|                                   | 06:15          |       |      | SUB IN: WILLIFORD, AMBER                                                                                                                                                              |
|                                   | 06:15          |       |      | SUB OUT: TUCKER,TOR                                                                                                                                                                   |
| GOOD! 3PTR by ALAVINEJAD,BRITTANY | 06:07          | 29-23 | H 6  |                                                                                                                                                                                       |
| ASSIST by QUINONEZ,ROSA           | 06:07          |       |      |                                                                                                                                                                                       |
|                                   | 05:58          |       |      | TURNOVER by GRIFFIN,LAKEEYSCIA                                                                                                                                                        |
| MISSED 3PTR by JOHNSON,SARAH      | 05:38          |       |      |                                                                                                                                                                                       |
|                                   | 05:38          |       |      | REBOUND (DEF) by JOHNSON, JASMINE                                                                                                                                                     |
|                                   | 05:29          |       |      | MISSED 3PTR by COOPER,JORDYN                                                                                                                                                          |
|                                   | 05:29          |       |      | REBOUND (OFF) by JOHNSON, JASMINE                                                                                                                                                     |
|                                   | 05:25          |       |      | MISSED JUMPER by JOHNSON, JASMINE                                                                                                                                                     |
|                                   | 05:25          |       |      | REBOUND (OFF) by COOPER,JAYLYN                                                                                                                                                        |
|                                   | 05:08          | 32-23 | H 9  | GOOD! 3PTR by COOPER,JORDYN                                                                                                                                                           |
| WOODER WINDER L. BARALES CHARLES  | 05:08          |       |      | ASSIST by GRIFFIN,LAKEEYSCIA                                                                                                                                                          |
| MISSED JUMPER by PAPALEO,SHARICE  | 04:41          |       |      | DEDOLIND (DEE) by JOHNSON IACMINE                                                                                                                                                     |
|                                   | 04:41          |       |      | REBOUND (DEF) by JOHNSON, JASMINE                                                                                                                                                     |
|                                   | 04:37<br>04:37 |       |      | TURNOVER by JOHNSON, JASMINE                                                                                                                                                          |
|                                   | 04:37          |       |      | SUB IN: BARNARD,CARA                                                                                                                                                                  |
|                                   | 04:37          |       |      | SUB IN: PETERSON,NELSHA<br>SUB IN: DOHERTY,CASSIDY                                                                                                                                    |
|                                   | 04:37          |       |      | SUB OUT: COOPER, JAYLYN                                                                                                                                                               |
|                                   | 04:37          |       |      | SUB OUT: COOPER,JAYLYN SUB OUT: GRIFFIN,LAKEEYSCIA                                                                                                                                    |
|                                   | 04:37          |       |      | SUB OUT: GRIFFIN,LAKEEYSCIA<br>SUB OUT: JOHNSON,JASMINE                                                                                                                               |
| MISSED 3PTR by QUINONEZ,ROSA      | 04:37          |       |      | SUB OUT. JUNISUN,JASMINE                                                                                                                                                              |
| WISSED OF IT BY QUINONEZ, NOSA    | 04:27          |       |      | REBOUND (DEF) by WILLIFORD,AMBER                                                                                                                                                      |
|                                   | 04:20          |       |      | MISSED JUMPER by WILLIFORD, AMBER                                                                                                                                                     |
|                                   | 04:20          |       |      | REBOUND (OFF) by BARNARD,CARA                                                                                                                                                         |
|                                   | 04:16          |       |      | MISSED JUMPER by BARNARD,CARA                                                                                                                                                         |
|                                   | 04:16          |       |      | REBOUND (OFF) by WILLIFORD, AMBER                                                                                                                                                     |
|                                   | 04:11          | 34-23 | H 11 | GOOD! JUMPER by WILLIFORD, AMBER                                                                                                                                                      |
|                                   | 03:49          | 04 20 |      | FOUL by DOHERTY, CASSIDY                                                                                                                                                              |
| TIMEOUT MEDIA                     | 03:48          |       |      | TOOL by BOTILITY, OAGGIBT                                                                                                                                                             |
| GOOD! FT by JOHNSON,SARAH         | 03:48          | 34-24 | H 10 |                                                                                                                                                                                       |
| GOOD! FT by JOHNSON, SARAH        | 03:48          | 34-25 | H 9  |                                                                                                                                                                                       |
| dood! Tray controon, or that      | 03:26          | 04 20 | 110  | TURNOVER by COOPER,JORDYN                                                                                                                                                             |
|                                   | 03:22          |       |      | FOUL by PETERSON,NELSHA                                                                                                                                                               |
| GOOD! FT by SHEETS, COURTNEY      | 03:22          | 34-26 | H 8  | 1.002.07.1.21.001.0.1.001.0.1.0.0.1.0.0.1.0.0.1.0.0.1.0.0.1.0.0.1.0.0.1.0.0.1.0.0.1.0.0.1.0.0.1.0.0.1.0.0.1.0.0.1.0.0.1.0.0.1.0.0.0.1.0.0.0.1.0.0.0.0.0.0.0.0.0.0.0.0.0.0.0.0.0.0.0.0 |
| GOOD! FT by SHEETS, COURTNEY      | 03:22          | 34-27 | H 7  |                                                                                                                                                                                       |
| 3005.11.07.01.12.10,000.1111.11   | 03:14          | 0.27  |      | TURNOVER by DOHERTY, CASSIDY                                                                                                                                                          |
| STEAL by ALAVINEJAD,BRITTANY      | 03:13          |       |      | Totale Centry Benefit 1, 6, 166.15                                                                                                                                                    |
| TURNOVER by SHEETS, COURTNEY      | 03:00          |       |      |                                                                                                                                                                                       |
|                                   | 03:00          |       |      | SUB IN: GRIFFIN,LAKEEYSCIA                                                                                                                                                            |
|                                   | 03:00          |       |      | SUB OUT: DOHERTY,CASSIDY                                                                                                                                                              |
|                                   | 02:47          | 36-27 | H 9  | GOOD! JUMPER by PETERSON,NELSHA                                                                                                                                                       |
|                                   | 02:47          |       |      | ASSIST by GRIFFIN,LAKEEYSCIA                                                                                                                                                          |
| GOOD! JUMPER by SHEETS, COURTNEY  | 02:15          | 36-29 | H 7  |                                                                                                                                                                                       |
| ASSIST by QUINONEZ,ROSA           | 02:15          |       |      |                                                                                                                                                                                       |
|                                   | 01:43          | 38-29 | H 9  | GOOD! JUMPER by COOPER, JORDYN                                                                                                                                                        |
| TURNOVER by ALAVINEJAD,BRITTANY   | 01:25          |       |      | ,                                                                                                                                                                                     |
|                                   | 01:24          |       |      | STEAL by COOPER, JORDYN                                                                                                                                                               |
| FOUL by JOHNSON,SARAH             | 01:12          |       |      |                                                                                                                                                                                       |
|                                   | 01:12          | 39-29 | H 10 | GOOD! FT by GRIFFIN,LAKEEYSCIA                                                                                                                                                        |
|                                   | 01:12          | 40-29 | H 11 | GOOD! FT by GRIFFIN,LAKEEYSCIA                                                                                                                                                        |
|                                   | 01:12          |       |      | SUB IN: TUCKER,TOR                                                                                                                                                                    |
|                                   | 01:12          |       |      | SUB OUT: WILLIFORD, AMBER                                                                                                                                                             |
|                                   | 01:02          |       |      | FOUL by COOPER, JORDYN                                                                                                                                                                |
| MISSED FT by JOHNSON,SARAH        | 01:02          |       |      |                                                                                                                                                                                       |
| REBOUND (DEADB) by TEAM           | 01:02          |       |      |                                                                                                                                                                                       |
| GOOD! FT by JOHNSON, SARAH        | 01:02          | 40-30 | H 10 |                                                                                                                                                                                       |
|                                   | 00:50          |       |      | MISSED 3PTR by COOPER, JORDYN                                                                                                                                                         |
| REBOUND (DEF) by JOHNSON,SARAH    | 00:50          |       |      |                                                                                                                                                                                       |
| MISSED JUMPER by JOHNSON,SARAH    | 00:37          |       |      |                                                                                                                                                                                       |
| REBOUND (OFF) by PAPALEO, SHARICE | 00:37          |       |      |                                                                                                                                                                                       |
| GOOD! JUMPER by PAPALEO, SHARICE  | 00:32          | 40-32 | H 8  |                                                                                                                                                                                       |
|                                   | 00:32          |       |      | FOUL by TUCKER,TOR                                                                                                                                                                    |
|                                   |                |       |      |                                                                                                                                                                                       |
| MISSED FT by PAPALEO,SHARICE      | 00:32          |       |      |                                                                                                                                                                                       |
| MISSED FT by PAPALEO,SHARICE      | 00:32<br>00:32 |       |      | REBOUND (DEF) by TUCKER,TOR                                                                                                                                                           |
| MISSED FT by PAPALEO,SHARICE      |                | 42-32 | H 10 | REBOUND (DEF) by TUCKER,TOR<br>GOOD! JUMPER by BARNARD,CARA                                                                                                                           |