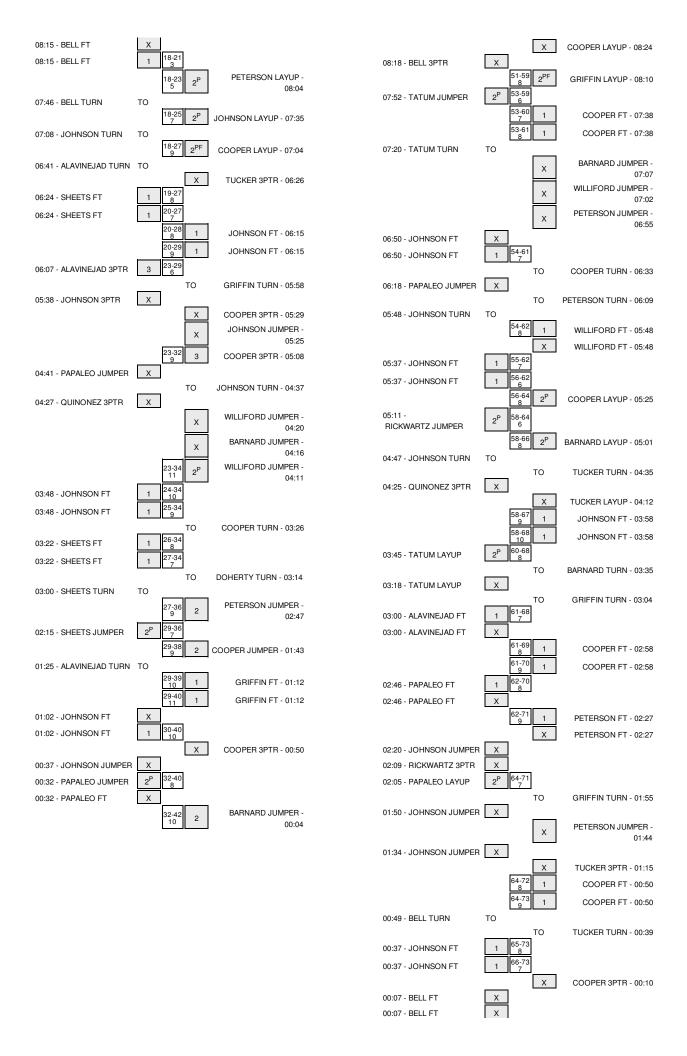

## Oklahoma Panhandle vs Eastern New Mexico 11/30/2013; 2:00 p.m. at Portales, NM Period 2 Play-By-Play

| HOME: Eastern New Mexic                            | Margin | Score | Time           | ISITORS: Oklahoma Panhandle                              |
|----------------------------------------------------|--------|-------|----------------|----------------------------------------------------------|
|                                                    |        |       | 19:42          | MISSED JUMPER by PAPALEO,SHARICE                         |
| REBOUND (DEF) by TUCKER, TO                        |        |       | 19:42          |                                                          |
| MISSED JUMPER by TUCKER, TO                        |        |       | 19:25          |                                                          |
|                                                    |        |       | 19:25          | REBOUND (DEF) by RICKWARTZ,MORGAN                        |
| FOUL by COOPER,JORDY                               |        |       | 19:21          |                                                          |
| FOUL by COOPER,JAYLY                               |        |       | 19:10          |                                                          |
|                                                    | H 8    | 42-34 | 19:02          | GOOD! JUMPER by PAPALEO,SHARICE                          |
| GOOD! 3PTR by JOHNSON,JASMIN                       | H 11   | 45-34 | 18:36          |                                                          |
| ASSIST by COOPER,JAYLY                             |        |       | 18:36          |                                                          |
| FOUL by COOPER,JAYLY                               |        |       | 18:21          |                                                          |
| SUB IN: BARNARD,CAR                                |        |       | 18:21          |                                                          |
| SUB OUT: COOPER,JAYLY                              |        |       | 18:21          |                                                          |
|                                                    |        |       | 18:20          | MISSED 3PTR by JOHNSON,SARAH                             |
| REBOUND (DEF) by JOHNSON, JASMIN                   |        |       | 18:20          |                                                          |
|                                                    |        |       | 18:17          | OUL by SHEETS, COURTNEY                                  |
|                                                    |        |       | 18:17          | SUB IN: TATUM,HANNAH                                     |
|                                                    |        |       | 18:17          | SUB OUT: SHEETS,COURTNEY                                 |
| MISSED JUMPER by GRIFFIN, LAKEEYSCI                |        |       | 18:05          |                                                          |
|                                                    |        |       | 18:05          | REBOUND (DEF) by JOHNSON,SARAH                           |
| FOUL by TUCKER, TO                                 |        |       | 17:55          |                                                          |
| SUB IN: WILLIFORD, AMBE                            |        |       | 17:55          |                                                          |
| SUB OUT: TUCKER,TOP                                |        |       | 17:55          |                                                          |
|                                                    | H 8    | 45-37 | 17:34          | GOOD! 3PTR by RICKWARTZ,MORGAN                           |
|                                                    |        |       | 17:34          | SSIST by TATUM,HANNAH                                    |
| TURNOVER by COOPER, JORDY                          |        |       | 17:16          |                                                          |
| SUB IN: DOHERTY,CASSID                             |        |       | 17:16          |                                                          |
| SUB OUT: GRIFFIN,LAKEEYSCI                         |        |       | 17:16          |                                                          |
|                                                    | H 6    | 45-39 | 17:02          | GOOD! JUMPER by PAPALEO, SHARICE                         |
|                                                    |        |       | 17:02          | ASSIST by JOHNSON, SARAH                                 |
| TIMEOUT 30SE                                       |        |       | 16:50          |                                                          |
| MISSED 3PTR by DOHERTY,CASSID                      |        |       | 16:25          |                                                          |
| ,                                                  |        |       | 16:25          | REBOUND (DEF) by PAPALEO,SHARICE                         |
| FOUL by WILLIFORD, AMBE                            |        |       | 16:23          | LESSONS (SELT) SY TYW MEES, STIPWINGE                    |
| TOOL BY WILLII OND, MINE                           |        |       | 16:07          | URNOVER by JOHNSON, SARAH                                |
|                                                    |        |       | 15:48          | OUL by BELL,MEAGAN                                       |
| TIMEOUT MEDI                                       |        |       | 15:46          | OOL DY BELL, WEAGAIN                                     |
| TIMEOUT MEDI                                       |        |       |                | NID IN CHINCHET BOOK                                     |
|                                                    |        |       | 15:46          | SUB IN: QUINONEZ,ROSA                                    |
| ANOSER SETTLE HOLINGON HOLING                      |        |       | 15:46          | SUB OUT: BELL,MEAGAN                                     |
| MISSED 3PTR by JOHNSON, JASMIN                     |        |       | 15:43          |                                                          |
|                                                    |        |       | 15:43          | REBOUND (DEF) by TEAM                                    |
|                                                    |        |       | 15:23          | MISSED JUMPER by JOHNSON,SARAH                           |
| REBOUND (DEF) by WILLIFORD, AMBE                   |        |       | 15:23          |                                                          |
| GOOD! LAYUP by WILLIFORD,AMBE                      | H 8    | 47-39 | 15:17          |                                                          |
|                                                    |        |       | 15:17          | OUL by QUINONEZ,ROSA                                     |
| MISSED FT by WILLIFORD, AMBE                       |        |       | 15:17          |                                                          |
|                                                    |        |       | 15:17          | REBOUND (DEF) by TATUM,HANNAH                            |
| SUB IN: GRIFFIN,LAKEEYSCI                          |        |       | 15:17          |                                                          |
| SUB IN: PETERSON,NELSH                             |        |       | 15:17          |                                                          |
| SUB OUT: DOHERTY,CASSID                            |        |       | 15:17          |                                                          |
| SUB OUT: JOHNSON, JASMIN                           |        |       | 15:17          |                                                          |
|                                                    |        |       | 14:58          | URNOVER by TATUM,HANNAH                                  |
|                                                    |        |       | 14:58          | SUB IN: ALAVINEJAD,BRITTANY                              |
|                                                    |        |       | 14:58          | SUB OUT: QUINONEZ,ROSA                                   |
| TURNOVER by PETERSON,NELSH                         |        |       | 14:47          |                                                          |
|                                                    |        |       | 14:45          | STEAL by ALAVINEJAD,BRITTANY                             |
|                                                    |        |       | 14:39          | MISSED 3PTR by ALAVINEJAD, BRITTANY                      |
|                                                    |        |       | 14:39          | REBOUND (OFF) by PAPALEO, SHARICE                        |
| FOUL by PETERSON,NELSH                             |        |       | 14:34          |                                                          |
| 1002 5/1 212110011,1122511                         | H 7    | 47-40 | 14:34          | GOOD! FT by PAPALEO,SHARICE                              |
|                                                    | 117    | 47.40 | 14:34          | MISSED FT by PAPALEO, SHARICE                            |
|                                                    |        |       | 14:34          | REBOUND (OFF) by QUINONEZ,ROSA                           |
|                                                    |        |       | 14:34          | SUB IN: QUINONEZ,ROSA                                    |
|                                                    |        |       |                |                                                          |
|                                                    | 11.5   | 47.10 | 14:34          | SUB OUT: RICKWARTZ,MORGAN                                |
|                                                    | H 5    | 47-42 | 14:22          | GOOD! LAYUP by PAPALEO, SHARICE                          |
|                                                    |        |       | 14:05          | OUL by ALAVINEJAD,BRITTANY                               |
| SUB IN: TUCKER,TOI                                 |        |       | 14:05          |                                                          |
| SUB IN: JOHNSON, JASMIN                            |        |       | 14:05          |                                                          |
| SUB OUT: WILLIFORD, AMBE                           |        |       | 14:05          |                                                          |
|                                                    |        |       | 14:05          |                                                          |
| SUB OUT: PETERSON,NELSH                            |        |       | 14:04          |                                                          |
| SUB OUT: PETERSON,NELSH<br>TURNOVER by BARNARD,CAR |        |       |                |                                                          |
|                                                    |        |       | 14:03          | STEAL by JOHNSON,SARAH                                   |
|                                                    | Н3     | 47-44 | 14:03<br>13:59 | STEAL by JOHNSON,SARAH<br>GOOD! LAYUP by PAPALEO,SHARICE |
|                                                    | Н 3    | 47-44 |                |                                                          |