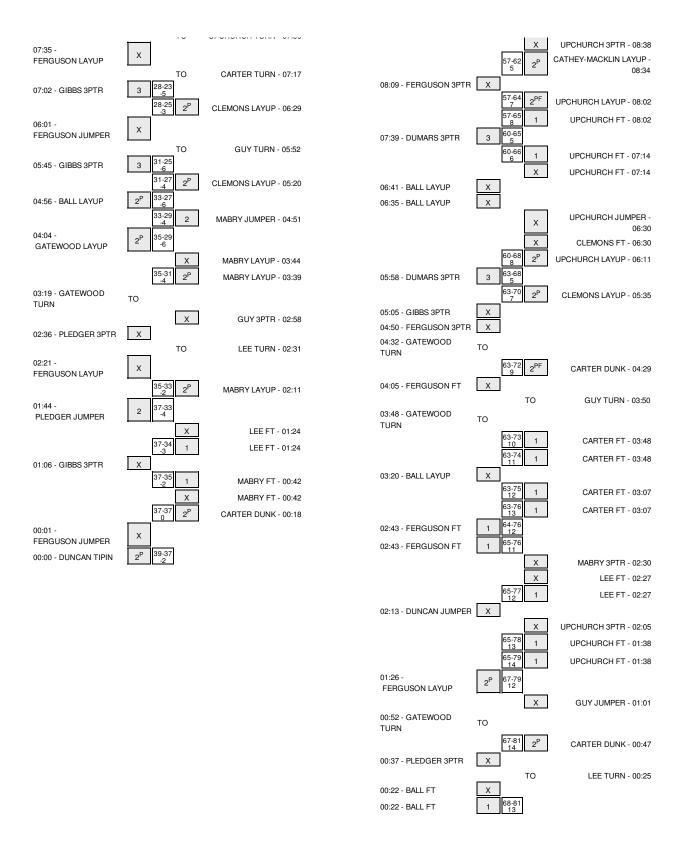

### West Texas A&M vs Tarleton State 2/19/2014; 8:10 p.m. at Stephenville, TX (Wisdom Gym) Period 1 Play-By-Play

| VISITORS: West Toyon ASM          | Timo          | Coore | Morgin   | HOME: Taylatan Stata                         |
|-----------------------------------|---------------|-------|----------|----------------------------------------------|
| VISITORS: West Texas A&M          | Time<br>19:43 | Score | Margin   | HOME: Tarleton State  TURNOVER by GUY, CHUCK |
| STEAL by DUNCAN,DAVID             | 19:43         |       |          | TORNOVER BY GOT, CHOCK                       |
| GOOD! 3PTR by FERGUSON,DRIMIR     | 19:20         | 0-3   | V 3      |                                              |
| ASSIST by BALL, ANTJUAN           | 19:20         | 0-3   | v s      |                                              |
| ASSIST BY BALL, ANTIONIN          |               |       |          | MISSED LAYUP by GUY,CHUCK                    |
|                                   | 19:03         |       |          | ·                                            |
|                                   | 19:03         | 0.0   | 14.4     | REBOUND (OFF) by CATHEY-MACKLIN, JON         |
| MICOSED LAVUED IN DUNCANI DAVID   | 18:58         | 2-3   | V 1      | GOOD! TIPIN by CATHEY-MACKLIN,JON            |
| MISSED LAYUP by DUNCAN, DAVID     | 18:42         |       |          | DEDOUND (DEE) L. LIBOURDOU DELANDOS          |
|                                   | 18:42         |       |          | REBOUND (DEF) by UPCHURCH, DE'ANDRE          |
|                                   | 18:24         |       |          | MISSED LAYUP by UPCHURCH, DE'ANDRE           |
|                                   | 18:24         |       |          | REBOUND (OFF) by CATHEY-MACKLIN,JON          |
|                                   | 18:14         | 4-3   | H 1      | GOOD! LAYUP by GUY,CHUCK                     |
| MISSED LAYUP by BALL,ANTJUAN      | 17:49         |       |          |                                              |
|                                   | 17:49         |       |          | REBOUND (DEF) by CATHEY-MACKLIN,JON          |
|                                   | 17:37         |       |          | MISSED LAYUP by GUY,CHUCK                    |
|                                   | 17:37         |       |          | REBOUND (OFF) by CATHEY-MACKLIN,JON          |
|                                   | 17:34         | 6-3   | H 3      | GOOD! TIPIN by CATHEY-MACKLIN,JON            |
| TIMEOUT 30SEC                     | 17:33         |       |          |                                              |
| SUB IN: PLEDGER,KEON              | 17:23         |       |          |                                              |
| SUB OUT: DUNCAN,DAVID             | 17:23         |       |          |                                              |
| GOOD! LAYUP by FERGUSON,DRIMIR    | 17:22         | 6-5   | H 1      |                                              |
|                                   | 17:09         |       |          | TURNOVER by TEAM                             |
| TURNOVER by PLEDGER,KEON          | 17:06         |       |          |                                              |
|                                   | 17:04         |       |          | STEAL by GUY,CHUCK                           |
|                                   | 16:55         |       |          | TURNOVER by GUY,CHUCK                        |
| MISSED LAYUP by BALL,ANTJUAN      | 16:51         |       |          |                                              |
|                                   | 16:51         |       |          | BLOCK by CATHEY-MACKLIN,JON                  |
| REBOUND (OFF) by TEAM             | 16:51         |       |          |                                              |
| GOOD! 3PTR by PLEDGER,KEON        | 16:44         | 6-8   | V 2      |                                              |
| ASSIST by GIBBS,DAVID             | 16:44         | 0.0   | V 2      |                                              |
| ASSIST BY GIBBS,DAVID             | 16:29         |       |          | MISSED 3PTR by UPCHURCH, DE'ANDRE            |
|                                   |               |       |          | ·                                            |
|                                   | 16:29         | 0.0   | <b>-</b> | REBOUND (OFF) by CATHEY-MACKLIN,JON          |
|                                   | 16:23         | 8-8   | Т        | GOOD! LAYUP by UPCHURCH, DE'ANDRE            |
|                                   | 16:23         |       |          | ASSIST by CATHEY-MACKLIN,JON                 |
| MISSED JUMPER by PLEDGER,KEON     | 16:10         |       |          |                                              |
| REBOUND (OFF) by DUMARS,TEZ       | 16:10         |       |          |                                              |
| GOOD! 3PTR by FERGUSON,DRIMIR     | 16:06         | 8-11  | V 3      |                                              |
| ASSIST by DUMARS,TEZ              | 16:06         |       |          |                                              |
|                                   | 15:50         |       |          | MISSED LAYUP by GUY,CHUCK                    |
| BLOCK by BALL,ANTJUAN             | 15:50         |       |          |                                              |
|                                   | 15:48         |       |          | REBOUND (OFF) by TEAM                        |
| TIMEOUT MEDIA                     | 15:48         |       |          |                                              |
| SUB IN: DUNCAN, DAVID             | 15:48         |       |          |                                              |
| SUB OUT: GIBBS,DAVID              | 15:48         |       |          |                                              |
|                                   | 15:48         |       |          | SUB IN: MABRY,TASHAWN                        |
|                                   | 15:48         |       |          | SUB IN: CLEMONS,DAMION                       |
|                                   | 15:48         |       |          | SUB IN: ANDREWS,EMMANUEL                     |
|                                   | 15:48         |       |          | SUB OUT: CATHEY-MACKLIN, JON                 |
|                                   | 15:48         |       |          | SUB OUT: FURST, COLEMAN                      |
|                                   |               |       |          |                                              |
|                                   | 15:48         |       |          | SUB OUT: CARTER,DAVENE                       |
|                                   | 15:31         |       |          | MISSED JUMPER by ANDREWS, EMMANUEL           |
|                                   | 15:31         |       |          | REBOUND (OFF) by CLEMONS, DAMION             |
|                                   | 15:26         |       |          | MISSED LAYUP by UPCHURCH, DE'ANDRE           |
|                                   | 15:26         |       |          | REBOUND (OFF) by UPCHURCH, DE'ANDRE          |
|                                   | 15:22         | 10-11 | V 1      | GOOD! LAYUP by MABRY,TASHAWN                 |
|                                   | 15:22         |       |          | ASSIST by UPCHURCH, DE'ANDRE                 |
| TURNOVER by FERGUSON, DRIMIR      | 14:53         |       |          |                                              |
|                                   | 14:51         |       |          | SUB IN: LEE,MOHAMMED                         |
|                                   | 14:51         |       |          | SUB OUT: UPCHURCH,DE'ANDRE                   |
| FOUL by PLEDGER,KEON              | 14:43         |       |          |                                              |
| ·,                                | 14:32         | 13-11 | H 2      | GOOD! 3PTR by LEE,MOHAMMED                   |
|                                   | 14:32         |       | <u>-</u> | ASSIST by GUY,CHUCK                          |
| MISSED LAYUP by PLEDGER,KEON      | 14:07         |       |          |                                              |
|                                   | 14:07         |       |          | REBOUND (DEF) by CLEMONS, DAMION             |
|                                   |               | 16-11 | H 5      |                                              |
|                                   | 13:58         | 10-11 | пэ       | GOOD! 3PTR by MABRY, TASHAWN                 |
| OOODI ADTD by FEDOLICOV SOURS     | 13:58         |       | 11.0     | ASSIST by GUY,CHUCK                          |
| GOOD! 3PTR by FERGUSON,DRIMIR     | 13:27         | 16-14 | H 2      |                                              |
|                                   | 13:12         |       |          | MISSED 3PTR by MABRY,TASHAWN                 |
| REBOUND (DEF) by FERGUSON, DRIMIR | 13:12         |       |          |                                              |
| SUB IN: GATEWOOD, MILES           | 12:59         |       |          |                                              |
| SUB OUT: FERGUSON,DRIMIR          | 12:59         |       |          |                                              |
|                                   | 12:59         |       |          | SUB IN: HARDGE,MICHAEL                       |
|                                   | 12:59         |       |          | SUB OUT: GUY,CHUCK                           |
| GOOD! 3PTR by GATEWOOD,MILES      | 12:42         | 16-17 | V 1      |                                              |
|                                   |               |       |          |                                              |
|                                   |               |       |          |                                              |