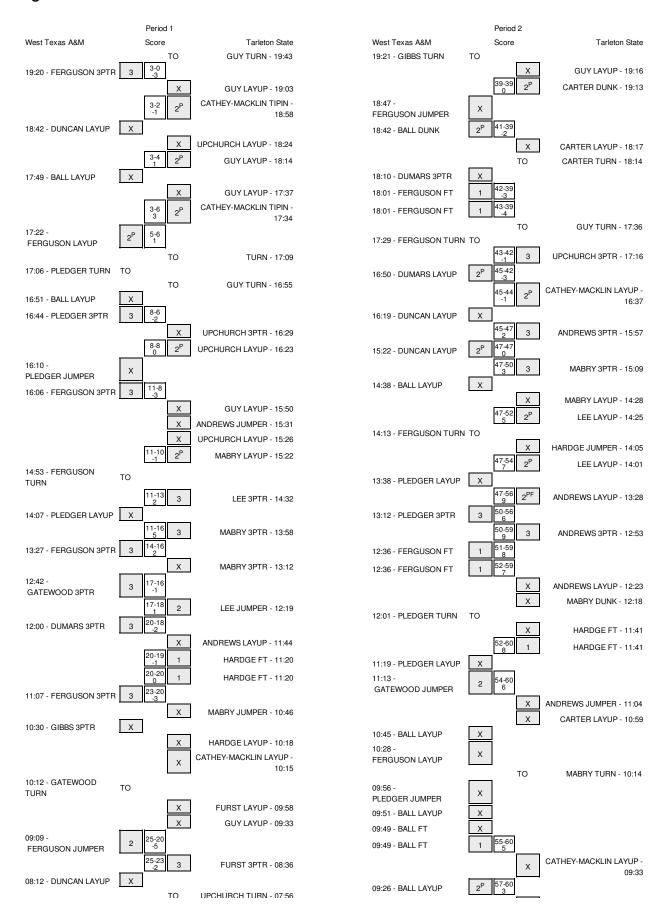

### West Texas A&M vs Tarleton State 2/19/2014; 8:10 p.m. at Stephenville, TX (Wisdom Gym) Period 1 Play-By-Play

| VISITORS: West Toyon ASM          | Timo          | Coore | Morgin   | HOME: Taylatan Stata                         |
|-----------------------------------|---------------|-------|----------|----------------------------------------------|
| VISITORS: West Texas A&M          | Time<br>19:43 | Score | Margin   | HOME: Tarleton State  TURNOVER by GUY, CHUCK |
| STEAL by DUNCAN,DAVID             | 19:43         |       |          | TORNOVER BY GOT, CHOCK                       |
| GOOD! 3PTR by FERGUSON,DRIMIR     | 19:20         | 0-3   | V 3      |                                              |
| ASSIST by BALL, ANTJUAN           | 19:20         | 0-3   | v s      |                                              |
| ASSIST BY BALL, ANTIONIN          |               |       |          | MISSED LAYUP by GUY,CHUCK                    |
|                                   | 19:03         |       |          | ·                                            |
|                                   | 19:03         | 0.0   | 14.4     | REBOUND (OFF) by CATHEY-MACKLIN, JON         |
| MICOSED LAVUED IN DUNCANI DAVID   | 18:58         | 2-3   | V 1      | GOOD! TIPIN by CATHEY-MACKLIN,JON            |
| MISSED LAYUP by DUNCAN, DAVID     | 18:42         |       |          | DEDOUND (DEE) L. LIBOURDOU DELANDOS          |
|                                   | 18:42         |       |          | REBOUND (DEF) by UPCHURCH, DE'ANDRE          |
|                                   | 18:24         |       |          | MISSED LAYUP by UPCHURCH, DE'ANDRE           |
|                                   | 18:24         |       |          | REBOUND (OFF) by CATHEY-MACKLIN,JON          |
|                                   | 18:14         | 4-3   | H 1      | GOOD! LAYUP by GUY,CHUCK                     |
| MISSED LAYUP by BALL,ANTJUAN      | 17:49         |       |          |                                              |
|                                   | 17:49         |       |          | REBOUND (DEF) by CATHEY-MACKLIN,JON          |
|                                   | 17:37         |       |          | MISSED LAYUP by GUY,CHUCK                    |
|                                   | 17:37         |       |          | REBOUND (OFF) by CATHEY-MACKLIN,JON          |
|                                   | 17:34         | 6-3   | H 3      | GOOD! TIPIN by CATHEY-MACKLIN,JON            |
| TIMEOUT 30SEC                     | 17:33         |       |          |                                              |
| SUB IN: PLEDGER,KEON              | 17:23         |       |          |                                              |
| SUB OUT: DUNCAN,DAVID             | 17:23         |       |          |                                              |
| GOOD! LAYUP by FERGUSON,DRIMIR    | 17:22         | 6-5   | H 1      |                                              |
|                                   | 17:09         |       |          | TURNOVER by TEAM                             |
| TURNOVER by PLEDGER,KEON          | 17:06         |       |          |                                              |
|                                   | 17:04         |       |          | STEAL by GUY,CHUCK                           |
|                                   | 16:55         |       |          | TURNOVER by GUY,CHUCK                        |
| MISSED LAYUP by BALL,ANTJUAN      | 16:51         |       |          |                                              |
|                                   | 16:51         |       |          | BLOCK by CATHEY-MACKLIN,JON                  |
| REBOUND (OFF) by TEAM             | 16:51         |       |          |                                              |
| GOOD! 3PTR by PLEDGER,KEON        | 16:44         | 6-8   | V 2      |                                              |
| ASSIST by GIBBS,DAVID             | 16:44         | 0.0   | V 2      |                                              |
| ASSIST BY GIBBS,DAVID             | 16:29         |       |          | MISSED 3PTR by UPCHURCH, DE'ANDRE            |
|                                   |               |       |          | ·                                            |
|                                   | 16:29         | 0.0   | <b>-</b> | REBOUND (OFF) by CATHEY-MACKLIN,JON          |
|                                   | 16:23         | 8-8   | Т        | GOOD! LAYUP by UPCHURCH, DE'ANDRE            |
|                                   | 16:23         |       |          | ASSIST by CATHEY-MACKLIN,JON                 |
| MISSED JUMPER by PLEDGER,KEON     | 16:10         |       |          |                                              |
| REBOUND (OFF) by DUMARS,TEZ       | 16:10         |       |          |                                              |
| GOOD! 3PTR by FERGUSON,DRIMIR     | 16:06         | 8-11  | V 3      |                                              |
| ASSIST by DUMARS,TEZ              | 16:06         |       |          |                                              |
|                                   | 15:50         |       |          | MISSED LAYUP by GUY,CHUCK                    |
| BLOCK by BALL,ANTJUAN             | 15:50         |       |          |                                              |
|                                   | 15:48         |       |          | REBOUND (OFF) by TEAM                        |
| TIMEOUT MEDIA                     | 15:48         |       |          |                                              |
| SUB IN: DUNCAN, DAVID             | 15:48         |       |          |                                              |
| SUB OUT: GIBBS,DAVID              | 15:48         |       |          |                                              |
|                                   | 15:48         |       |          | SUB IN: MABRY,TASHAWN                        |
|                                   | 15:48         |       |          | SUB IN: CLEMONS,DAMION                       |
|                                   | 15:48         |       |          | SUB IN: ANDREWS,EMMANUEL                     |
|                                   | 15:48         |       |          | SUB OUT: CATHEY-MACKLIN, JON                 |
|                                   | 15:48         |       |          | SUB OUT: FURST, COLEMAN                      |
|                                   |               |       |          |                                              |
|                                   | 15:48         |       |          | SUB OUT: CARTER,DAVENE                       |
|                                   | 15:31         |       |          | MISSED JUMPER by ANDREWS, EMMANUEL           |
|                                   | 15:31         |       |          | REBOUND (OFF) by CLEMONS, DAMION             |
|                                   | 15:26         |       |          | MISSED LAYUP by UPCHURCH, DE'ANDRE           |
|                                   | 15:26         |       |          | REBOUND (OFF) by UPCHURCH, DE'ANDRE          |
|                                   | 15:22         | 10-11 | V 1      | GOOD! LAYUP by MABRY,TASHAWN                 |
|                                   | 15:22         |       |          | ASSIST by UPCHURCH, DE'ANDRE                 |
| TURNOVER by FERGUSON, DRIMIR      | 14:53         |       |          |                                              |
|                                   | 14:51         |       |          | SUB IN: LEE,MOHAMMED                         |
|                                   | 14:51         |       |          | SUB OUT: UPCHURCH,DE'ANDRE                   |
| FOUL by PLEDGER,KEON              | 14:43         |       |          |                                              |
| ·,                                | 14:32         | 13-11 | H 2      | GOOD! 3PTR by LEE,MOHAMMED                   |
|                                   | 14:32         |       | <u>-</u> | ASSIST by GUY,CHUCK                          |
| MISSED LAYUP by PLEDGER,KEON      | 14:07         |       |          |                                              |
|                                   | 14:07         |       |          | REBOUND (DEF) by CLEMONS, DAMION             |
|                                   |               | 16-11 | H 5      |                                              |
|                                   | 13:58         | 10-11 | пэ       | GOOD! 3PTR by MABRY, TASHAWN                 |
| OOODI ADTD by FEDOLICOV SOURS     | 13:58         |       | 11.0     | ASSIST by GUY,CHUCK                          |
| GOOD! 3PTR by FERGUSON,DRIMIR     | 13:27         | 16-14 | H 2      |                                              |
|                                   | 13:12         |       |          | MISSED 3PTR by MABRY,TASHAWN                 |
| REBOUND (DEF) by FERGUSON, DRIMIR | 13:12         |       |          |                                              |
| SUB IN: GATEWOOD, MILES           | 12:59         |       |          |                                              |
| SUB OUT: FERGUSON,DRIMIR          | 12:59         |       |          |                                              |
|                                   | 12:59         |       |          | SUB IN: HARDGE,MICHAEL                       |
|                                   | 12:59         |       |          | SUB OUT: GUY,CHUCK                           |
| GOOD! 3PTR by GATEWOOD,MILES      | 12:42         | 16-17 | V 1      |                                              |
|                                   |               |       |          |                                              |
|                                   |               |       |          |                                              |