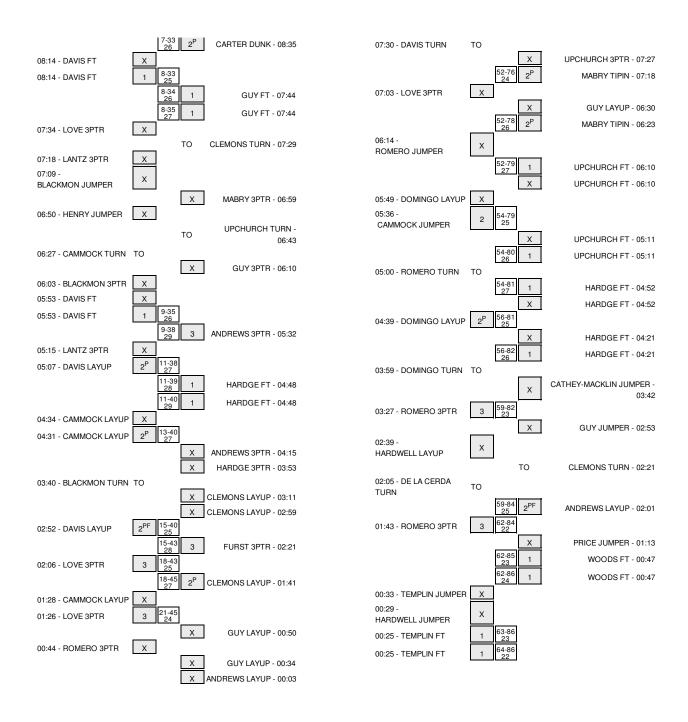

#### Eastern New Mexico vs Tarleton State 1/25/2014; 7:25 p.m. at Stephenville, TX (Wisdom Gym) Period 1 Play-By-Play

| VISITORS: Eastern New Mexico        | Time  | Score | Margin   | HOME: Tarleton State                |
|-------------------------------------|-------|-------|----------|-------------------------------------|
| MISSED JUMPER by HENRY,PHIL         | 19:40 |       | <u> </u> |                                     |
| •                                   | 19:40 |       |          | REBOUND (DEF) by FURST, COLEMAN     |
|                                     | 19:20 | 2-0   | H 2      | GOOD! DUNK by CARTER, DAVENE        |
|                                     | 19:20 |       |          | ASSIST by GUY, CHUCK                |
| GOOD! LAYUP by CAMMOCK, CORNELIUS   | 19:02 | 2-2   | T        |                                     |
|                                     | 18:34 | 4-2   | H 2      | GOOD! LAYUP by GUY,CHUCK            |
| TURNOVER by DAVIS, DEVONE           | 18:18 |       |          |                                     |
|                                     | 18:01 |       |          | MISSED LAYUP by CARTER, DAVENE      |
|                                     | 18:01 |       |          | REBOUND (OFF) by CARTER, DAVENE     |
|                                     | 17:58 | 6-2   | H 4      | GOOD! TIPIN by CARTER, DAVENE       |
|                                     | 17:40 |       |          | FOUL by CATHEY-MACKLIN,JON          |
| MISSED FT by DAVIS,DEVONE           | 17:40 |       |          |                                     |
| REBOUND (DEADB) by TEAM             | 17:40 |       |          |                                     |
| GOOD! FT by DAVIS,DEVONE            | 17:40 | 6-3   | H 3      |                                     |
|                                     | 17:28 |       |          | MISSED LAYUP by GUY, CHUCK          |
|                                     | 17:28 |       |          | REBOUND (OFF) by GUY, CHUCK         |
| FOUL by CAMMOCK, CORNELIUS          | 17:23 |       |          |                                     |
|                                     | 17:23 | 7-3   | H 4      | GOOD! FT by GUY, CHUCK              |
|                                     | 17:23 | 8-3   | H 5      | GOOD! FT by GUY, CHUCK              |
| MISSED JUMPER by CAMMOCK, CORNELIUS | 17:16 |       |          |                                     |
| REBOUND (OFF) by HENRY,PHIL         | 17:16 |       |          |                                     |
| MISSED LAYUP by HENRY,PHIL          | 17:12 |       |          |                                     |
|                                     | 17:12 |       |          | REBOUND (DEF) by UPCHURCH, DE'ANDRE |
|                                     | 17:06 | 10-3  | H 7      | GOOD! LAYUP by FURST, COLEMAN       |
|                                     | 17:06 |       |          | ASSIST by GUY, CHUCK                |
| TIMEOUT 30SEC                       | 17:00 |       |          |                                     |
|                                     | 16:46 |       |          | FOUL by CARTER, DAVENE              |
| MISSED LAYUP by CAMMOCK,CORNELIUS   | 16:28 |       |          |                                     |
|                                     | 16:28 |       |          | BLOCK by CARTER, DAVENE             |
|                                     | 16:28 |       |          | REBOUND (DEF) by TEAM               |
|                                     | 16:28 |       |          | SUB IN: CLEMONS, DAMION             |
|                                     | 16:28 |       |          | SUB IN: ANDREWS, EMMANUEL           |
|                                     | 16:28 |       |          | SUB OUT: FURST, COLEMAN             |
|                                     | 16:28 |       |          | SUB OUT: CARTER, DAVENE             |
|                                     | 16:13 | 13-3  | H 10     | GOOD! 3PTR by UPCHURCH, DE'ANDRE    |
|                                     | 16:13 |       |          | ASSIST by GUY,CHUCK                 |
| FOUL by HENRY,PHIL                  | 15:48 |       |          |                                     |
| TURNOVER by HENRY,PHIL              | 15:48 |       |          |                                     |
|                                     | 15:48 |       |          | TIMEOUT MEDIA                       |
|                                     | 15:47 |       |          | SUB IN: MABRY,TASHAWN               |
|                                     | 15:47 |       |          | SUB OUT: CATHEY-MACKLIN,JON         |
|                                     | 15:26 |       |          | TURNOVER by UPCHURCH, DE'ANDRE      |
| SUB IN: DOMINGO,LAWRENCE            | 15:26 |       |          |                                     |
| SUB OUT: HENRY,PHIL                 | 15:26 |       |          |                                     |
| MISSED JUMPER by CAMMOCK, CORNELIUS | 15:01 |       |          |                                     |
|                                     | 15:01 |       |          | REBOUND (DEF) by CLEMONS, DAMION    |
|                                     | 14:46 |       |          | MISSED LAYUP by MABRY, TASHAWN      |
| REBOUND (DEF) by TEAM               | 14:46 |       |          |                                     |
| MISSED 3PTR by BLACKMON,RODNEY      | 14:34 |       |          |                                     |
|                                     | 14:34 |       |          | REBOUND (DEF) by CLEMONS, DAMION    |
|                                     | 14:25 | 15-3  | H 12     | GOOD! LAYUP by UPCHURCH, DE'ANDRE   |
| MISSED LAYUP by DOMINGO,LAWRENCE    | 14:07 |       |          |                                     |
|                                     | 14:07 |       |          | BLOCK by MABRY, TASHAWN             |
|                                     | 14:05 |       |          | REBOUND (DEF) by MABRY, TASHAWN     |
|                                     | 14:01 | 18-3  | H 15     | GOOD! 3PTR by UPCHURCH, DE'ANDRE    |
|                                     | 14:01 |       |          | ASSIST by GUY,CHUCK                 |
| TIMEOUT 30SEC                       | 13:56 |       |          |                                     |
|                                     | 13:56 |       |          | SUB IN: HARDGE,MICHAEL              |
|                                     | 13:56 |       |          | SUB OUT: UPCHURCH, DE'ANDRE         |
| TURNOVER by DOMINGO, LAWRENCE       | 13:43 |       |          |                                     |
|                                     | 13:21 |       |          | TURNOVER by CLEMONS, DAMION         |
| SUB IN: ROMERO,JORDAN               | 13:21 |       |          |                                     |
| SUB OUT: DAVIS,DEVONE               | 13:21 |       |          |                                     |
| MISSED JUMPER by BLACKMON,RODNEY    | 13:10 |       |          |                                     |
| REBOUND (OFF) by CAMMOCK, CORNELIUS | 13:10 |       |          |                                     |
| MISSED LAYUP by CAMMOCK, CORNELIUS  | 13:05 |       |          |                                     |
|                                     | 13:05 |       |          | BLOCK by MABRY,TASHAWN              |
|                                     | 13:04 |       |          | REBOUND (DEF) by MABRY,TASHAWN      |
|                                     | 12:46 | 21-3  | H 18     | GOOD! 3PTR by GUY,CHUCK             |
|                                     | 12:46 |       |          | ASSIST by ANDREWS,EMMANUEL          |
|                                     | 12:30 |       |          | FOUL by MABRY,TASHAWN               |
|                                     | 12:30 |       |          | SUB IN: FURST, COLEMAN              |
|                                     | 12:30 |       |          | SUB IN: CARTER, DAVENE              |
|                                     | 12:30 |       |          | SUB OUT: GUY,CHUCK                  |
|                                     | 12.30 |       |          | SUB OUT: GUY,CHUCK                  |

| MICOSED HUMBER IN DOMERO JORDAN                                                                                                                                                                                                 | 12:30                                                                                                       |              |              | SUB OUT: CLEMONS, DAMION                                                                                                                                                                                                                        |
|---------------------------------------------------------------------------------------------------------------------------------------------------------------------------------------------------------------------------------|-------------------------------------------------------------------------------------------------------------|--------------|--------------|-------------------------------------------------------------------------------------------------------------------------------------------------------------------------------------------------------------------------------------------------|
| MISSED JUMPER by ROMERO, JORDAN                                                                                                                                                                                                 | 12:29<br>12:29                                                                                              |              |              | REBOUND (DEF) by MABRY, TASHAWN                                                                                                                                                                                                                 |
| FOUL by BLACKMON,RODNEY                                                                                                                                                                                                         | 12:19<br>12:19                                                                                              | 22-3         | H 19         | GOOD! FT by HARDGE,MICHAEL                                                                                                                                                                                                                      |
|                                                                                                                                                                                                                                 | 12:19                                                                                                       | 23-3         | H 20         | GOOD! FT by HARDGE,MICHAEL                                                                                                                                                                                                                      |
| SUB IN: LANTZ,KYLE                                                                                                                                                                                                              | 12:19                                                                                                       | 200          | 1120         | aces. I sy i i i i saz, i i si                                                                                                                                                                                                                  |
| SUB OUT: LOVE,RAFAEL                                                                                                                                                                                                            | 12:19                                                                                                       |              |              |                                                                                                                                                                                                                                                 |
| GOOD! JUMPER by BLACKMON, RODNEY                                                                                                                                                                                                | 11:57                                                                                                       | 23-5         | H 18         |                                                                                                                                                                                                                                                 |
| acce. com Errey Berichmen, nebrie                                                                                                                                                                                               | 11:35                                                                                                       | 25-5         | H 20         | GOOD! JUMPER by ANDREWS, EMMANUEL                                                                                                                                                                                                               |
| MISSED 3PTR by BLACKMON,RODNEY                                                                                                                                                                                                  | 11:19                                                                                                       | 200          | 1120         | doos. John Erroy Find Herro, Elimin Holl                                                                                                                                                                                                        |
| micoes of may seriormorn, nosite i                                                                                                                                                                                              | 11:19                                                                                                       |              |              | REBOUND (DEF) by FURST, COLEMAN                                                                                                                                                                                                                 |
|                                                                                                                                                                                                                                 | 11:10                                                                                                       |              |              | TIMEOUT MEDIA                                                                                                                                                                                                                                   |
| SUB IN: HARDWELL, DENNIS                                                                                                                                                                                                        | 11:10                                                                                                       |              |              | THILESOT INCESTO                                                                                                                                                                                                                                |
| SUB IN: HENRY,PHIL                                                                                                                                                                                                              | 11:10                                                                                                       |              |              |                                                                                                                                                                                                                                                 |
| SUB IN: DAVIS,DEVONE                                                                                                                                                                                                            | 11:10                                                                                                       |              |              |                                                                                                                                                                                                                                                 |
| SUB OUT: BLACKMON,RODNEY                                                                                                                                                                                                        | 11:10                                                                                                       |              |              |                                                                                                                                                                                                                                                 |
| SUB OUT: CAMMOCK,CORNELIUS                                                                                                                                                                                                      | 11:10                                                                                                       |              |              |                                                                                                                                                                                                                                                 |
| SUB OUT: DOMINGO,LAWRENCE                                                                                                                                                                                                       | 11:10                                                                                                       |              |              |                                                                                                                                                                                                                                                 |
| COB COT. BOWINGO,EXWILENCE                                                                                                                                                                                                      | 11:10                                                                                                       |              |              | SUB IN: CATHEY-MACKLIN,JON                                                                                                                                                                                                                      |
|                                                                                                                                                                                                                                 | 11:10                                                                                                       |              |              | SUB OUT: MABRY, TASHAWN                                                                                                                                                                                                                         |
|                                                                                                                                                                                                                                 | 11:01                                                                                                       |              |              | MISSED 3PTR by FURST, COLEMAN                                                                                                                                                                                                                   |
| REBOUND (DEF) by ROMERO, JORDAN                                                                                                                                                                                                 | 11:01                                                                                                       |              |              | WIGGED ST TIT BY TO HOT, GOLEWAY                                                                                                                                                                                                                |
| MISSED 3PTR by ROMERO, JORDAN                                                                                                                                                                                                   | 10:45                                                                                                       |              |              |                                                                                                                                                                                                                                                 |
|                                                                                                                                                                                                                                 | 10:45                                                                                                       |              |              | REBOUND (DEF) by CARTER, DAVENE                                                                                                                                                                                                                 |
|                                                                                                                                                                                                                                 | 10:45                                                                                                       |              |              | MISSED LAYUP by HARDGE, MICHAEL                                                                                                                                                                                                                 |
| BLOCK by HENRY BHII                                                                                                                                                                                                             | 10:35                                                                                                       |              |              | WIGGED LATUR BY HANDGE, MICHAEL                                                                                                                                                                                                                 |
| BLOCK by HENRY,PHIL REBOUND (DEF) by HARDWELL,DENNIS                                                                                                                                                                            | 10:35                                                                                                       |              |              |                                                                                                                                                                                                                                                 |
|                                                                                                                                                                                                                                 |                                                                                                             |              |              |                                                                                                                                                                                                                                                 |
| MISSED 3PTR by LANTZ,KYLE                                                                                                                                                                                                       | 10:27                                                                                                       |              |              | DEDOLIND (DEC) S., CARTER DAVIENE                                                                                                                                                                                                               |
|                                                                                                                                                                                                                                 | 10:27                                                                                                       | 28-5         | H 23         | REBOUND (DEF) by CARTER, DAVENE                                                                                                                                                                                                                 |
| OLID IN LOVE DATATI                                                                                                                                                                                                             | 10:11                                                                                                       | 28-5         | H 23         | GOOD! 3PTR by ANDREWS,EMMANUEL                                                                                                                                                                                                                  |
| SUB IN: LOVE,RAFAEL                                                                                                                                                                                                             | 09:52                                                                                                       |              |              |                                                                                                                                                                                                                                                 |
| SUB IN: BLACKMON, RODNEY                                                                                                                                                                                                        | 09:52                                                                                                       |              |              |                                                                                                                                                                                                                                                 |
| SUB OUT: HARDWELL, DENNIS                                                                                                                                                                                                       | 09:52                                                                                                       |              |              |                                                                                                                                                                                                                                                 |
| SUB OUT: ROMERO, JORDAN                                                                                                                                                                                                         | 09:52                                                                                                       |              |              | OUR IN URBUILDOUR PENNING                                                                                                                                                                                                                       |
|                                                                                                                                                                                                                                 | 09:52                                                                                                       |              |              | SUB IN: UPCHURCH, DE'ANDRE                                                                                                                                                                                                                      |
|                                                                                                                                                                                                                                 | 09:52                                                                                                       |              |              | SUB IN: GUY,CHUCK                                                                                                                                                                                                                               |
|                                                                                                                                                                                                                                 | 09:52                                                                                                       |              |              | SUB OUT: HARDGE,MICHAEL                                                                                                                                                                                                                         |
|                                                                                                                                                                                                                                 | 09:52                                                                                                       |              |              | SUB OUT: ANDREWS,EMMANUEL                                                                                                                                                                                                                       |
|                                                                                                                                                                                                                                 | 09:32                                                                                                       | 31-5         | H 26         | GOOD! 3PTR by UPCHURCH, DE'ANDRE                                                                                                                                                                                                                |
|                                                                                                                                                                                                                                 | 09:32                                                                                                       |              |              | ASSIST by GUY,CHUCK                                                                                                                                                                                                                             |
| MISSED 3PTR by LANTZ,KYLE                                                                                                                                                                                                       | 09:22                                                                                                       |              |              |                                                                                                                                                                                                                                                 |
|                                                                                                                                                                                                                                 | 09:22                                                                                                       |              |              | REBOUND (DEF) by CATHEY-MACKLIN,JON                                                                                                                                                                                                             |
|                                                                                                                                                                                                                                 | 08:58                                                                                                       |              |              | MISSED JUMPER by UPCHURCH, DE'ANDRE                                                                                                                                                                                                             |
| REBOUND (DEF) by BLACKMON,RODNEY                                                                                                                                                                                                | 08:58                                                                                                       |              |              |                                                                                                                                                                                                                                                 |
|                                                                                                                                                                                                                                 | 08:49                                                                                                       |              |              | FOUL by CATHEY-MACKLIN,JON                                                                                                                                                                                                                      |
| GOOD! FT by DAVIS,DEVONE                                                                                                                                                                                                        | 08:49                                                                                                       | 31-6         | H 25         |                                                                                                                                                                                                                                                 |
| GOOD! FT by DAVIS, DEVONE                                                                                                                                                                                                       | 08:49                                                                                                       | 31-7         | H 24         |                                                                                                                                                                                                                                                 |
|                                                                                                                                                                                                                                 | 08:49                                                                                                       |              |              | SUB IN: MABRY, TASHAWN                                                                                                                                                                                                                          |
|                                                                                                                                                                                                                                 | 08:49                                                                                                       |              |              | SUB OUT: CATHEY-MACKLIN,JON                                                                                                                                                                                                                     |
|                                                                                                                                                                                                                                 | 08:35                                                                                                       | 33-7         | H 26         | GOOD! DUNK by CARTER,DAVENE                                                                                                                                                                                                                     |
|                                                                                                                                                                                                                                 | 08:35                                                                                                       |              |              | ASSIST by GUY,CHUCK                                                                                                                                                                                                                             |
|                                                                                                                                                                                                                                 | 08:21                                                                                                       |              |              | FOUL by CARTER, DAVENE                                                                                                                                                                                                                          |
|                                                                                                                                                                                                                                 | 08:21                                                                                                       |              |              | SUB IN: CLEMONS, DAMION                                                                                                                                                                                                                         |
|                                                                                                                                                                                                                                 | 08:21                                                                                                       |              |              | SUB OUT: CARTER, DAVENE                                                                                                                                                                                                                         |
|                                                                                                                                                                                                                                 | 08:14                                                                                                       |              |              | FOUL by CLEMONS, DAMION                                                                                                                                                                                                                         |
|                                                                                                                                                                                                                                 | 08:14                                                                                                       |              |              | FOUL by FURST, COLEMAN                                                                                                                                                                                                                          |
| MISSED FT by DAVIS, DEVONE                                                                                                                                                                                                      | 08:14                                                                                                       |              |              |                                                                                                                                                                                                                                                 |
| REBOUND (DEADB) by TEAM                                                                                                                                                                                                         | 08:14                                                                                                       |              |              |                                                                                                                                                                                                                                                 |
| GOOD! FT by DAVIS, DEVONE                                                                                                                                                                                                       | 08:14                                                                                                       | 33-8         | H 25         |                                                                                                                                                                                                                                                 |
|                                                                                                                                                                                                                                 | 08:14                                                                                                       |              |              | SUB IN: ANDREWS,EMMANUEL                                                                                                                                                                                                                        |
|                                                                                                                                                                                                                                 |                                                                                                             |              |              | SUB OUT: FURST, COLEMAN                                                                                                                                                                                                                         |
|                                                                                                                                                                                                                                 | 08:14                                                                                                       |              |              |                                                                                                                                                                                                                                                 |
| FOUL by DAVIS, DEVONE                                                                                                                                                                                                           | 07:44                                                                                                       |              |              |                                                                                                                                                                                                                                                 |
| FOUL by DAVIS, DEVONE                                                                                                                                                                                                           |                                                                                                             | 34-8         | H 26         | GOOD! FT by GUY,CHUCK                                                                                                                                                                                                                           |
|                                                                                                                                                                                                                                 | 07:44<br>07:44<br>07:44                                                                                     | 34-8<br>35-8 | H 26<br>H 27 | GOOD! FT by GUY,CHUCK<br>GOOD! FT by GUY,CHUCK                                                                                                                                                                                                  |
| FOUL by DAVIS, DEVONE  MISSED 3PTR by LOVE, RAFAEL                                                                                                                                                                              | 07:44<br>07:44<br>07:44<br>07:34                                                                            |              |              | GOOD! FT by GUY,CHUCK                                                                                                                                                                                                                           |
|                                                                                                                                                                                                                                 | 07:44<br>07:44<br>07:44<br>07:34<br>07:34                                                                   |              |              | GOOD! FT by GUY,CHUCK REBOUND (DEF) by CLEMONS,DAMION                                                                                                                                                                                           |
| MISSED 3PTR by LOVE,RAFAEL                                                                                                                                                                                                      | 07:44<br>07:44<br>07:44<br>07:34<br>07:34<br>07:29                                                          |              |              | GOOD! FT by GUY,CHUCK                                                                                                                                                                                                                           |
| MISSED 3PTR by LOVE,RAFAEL STEAL by HENRY,PHIL                                                                                                                                                                                  | 07:44<br>07:44<br>07:44<br>07:34<br>07:34<br>07:29                                                          |              |              | GOOD! FT by GUY,CHUCK REBOUND (DEF) by CLEMONS,DAMION                                                                                                                                                                                           |
| MISSED 3PTR by LOVE,RAFAEL                                                                                                                                                                                                      | 07:44<br>07:44<br>07:44<br>07:34<br>07:34<br>07:29                                                          |              |              | GOOD! FT by GUY,CHUCK REBOUND (DEF) by CLEMONS,DAMION                                                                                                                                                                                           |
| MISSED 3PTR by LOVE,RAFAEL STEAL by HENRY,PHIL                                                                                                                                                                                  | 07:44<br>07:44<br>07:44<br>07:34<br>07:34<br>07:29                                                          |              |              | GOOD! FT by GUY,CHUCK REBOUND (DEF) by CLEMONS,DAMION                                                                                                                                                                                           |
| MISSED 3PTR by LOVE,RAFAEL  STEAL by HENRY,PHIL  MISSED 3PTR by LANTZ,KYLE                                                                                                                                                      | 07:44<br>07:44<br>07:44<br>07:34<br>07:34<br>07:29<br>07:29                                                 |              |              | GOOD! FT by GUY,CHUCK REBOUND (DEF) by CLEMONS,DAMION                                                                                                                                                                                           |
| MISSED 3PTR by LOVE,RAFAEL  STEAL by HENRY,PHIL  MISSED 3PTR by LANTZ,KYLE  REBOUND (OFF) by LANTZ,KYLE                                                                                                                         | 07:44<br>07:44<br>07:44<br>07:34<br>07:34<br>07:29<br>07:29<br>07:18                                        |              |              | GOOD! FT by GUY,CHUCK REBOUND (DEF) by CLEMONS,DAMION                                                                                                                                                                                           |
| MISSED 3PTR by LOVE,RAFAEL  STEAL by HENRY,PHIL  MISSED 3PTR by LANTZ,KYLE  REBOUND (OFF) by LANTZ,KYLE                                                                                                                         | 07:44<br>07:44<br>07:44<br>07:34<br>07:34<br>07:29<br>07:29<br>07:18<br>07:18                               |              |              | GOOD! FT by GUY,CHUCK  REBOUND (DEF) by CLEMONS,DAMION  TURNOVER by CLEMONS,DAMION                                                                                                                                                              |
| MISSED 3PTR by LOVE,RAFAEL  STEAL by HENRY,PHIL  MISSED 3PTR by LANTZ,KYLE  REBOUND (OFF) by LANTZ,KYLE                                                                                                                         | 07:44<br>07:44<br>07:44<br>07:34<br>07:34<br>07:29<br>07:29<br>07:18<br>07:18<br>07:09                      |              |              | GOOD! FT by GUY,CHUCK REBOUND (DEF) by CLEMONS,DAMION TURNOVER by CLEMONS,DAMION REBOUND (DEF) by MABRY,TASHAWN                                                                                                                                 |
| MISSED 3PTR by LOVE,RAFAEL  STEAL by HENRY,PHIL MISSED 3PTR by LANTZ,KYLE REBOUND (OFF) by LANTZ,KYLE MISSED JUMPER by BLACKMON,RODNEY                                                                                          | 07:44<br>07:44<br>07:44<br>07:34<br>07:34<br>07:29<br>07:29<br>07:18<br>07:18<br>07:09<br>07:09<br>06:59    |              |              | GOOD! FT by GUY,CHUCK REBOUND (DEF) by CLEMONS,DAMION TURNOVER by CLEMONS,DAMION REBOUND (DEF) by MABRY,TASHAWN                                                                                                                                 |
| MISSED 3PTR by LOVE,RAFAEL  STEAL by HENRY,PHIL MISSED 3PTR by LANTZ,KYLE REBOUND (OFF) by LANTZ,KYLE MISSED JUMPER by BLACKMON,RODNEY  REBOUND (DEF) by BLACKMON,RODNEY                                                        | 07:44<br>07:44<br>07:44<br>07:34<br>07:34<br>07:29<br>07:29<br>07:18<br>07:18<br>07:09<br>07:09<br>06:59    |              |              | GOOD! FT by GUY,CHUCK REBOUND (DEF) by CLEMONS,DAMION TURNOVER by CLEMONS,DAMION REBOUND (DEF) by MABRY,TASHAWN                                                                                                                                 |
| MISSED 3PTR by LOVE,RAFAEL  STEAL by HENRY,PHIL  MISSED 3PTR by LANTZ,KYLE  REBOUND (OFF) by LANTZ,KYLE  MISSED JUMPER by BLACKMON,RODNEY  REBOUND (DEF) by BLACKMON,RODNEY                                                     | 07:44<br>07:44<br>07:44<br>07:34<br>07:34<br>07:29<br>07:29<br>07:18<br>07:09<br>07:09<br>06:59<br>06:59    |              |              | GOOD! FT by GUY,CHUCK REBOUND (DEF) by CLEMONS,DAMION TURNOVER by CLEMONS,DAMION REBOUND (DEF) by MABRY,TASHAWN MISSED 3PTR by MABRY,TASHAWN                                                                                                    |
| MISSED 3PTR by LOVE,RAFAEL  STEAL by HENRY,PHIL  MISSED 3PTR by LANTZ,KYLE  REBOUND (OFF) by LANTZ,KYLE  MISSED JUMPER by BLACKMON,RODNEY  REBOUND (DEF) by BLACKMON,RODNEY                                                     | 07:44 07:44 07:44 07:34 07:34 07:29 07:29 07:18 07:18 07:09 07:09 06:59 06:59 06:50                         |              |              | GOOD! FT by GUY,CHUCK  REBOUND (DEF) by CLEMONS,DAMION  TURNOVER by CLEMONS,DAMION  REBOUND (DEF) by MABRY,TASHAWN  MISSED 3PTR by MABRY,TASHAWN  REBOUND (DEF) by UPCHURCH,DE'ANDRE                                                            |
| MISSED 3PTR by LOVE,RAFAEL  STEAL by HENRY,PHIL MISSED 3PTR by LANTZ,KYLE REBOUND (OFF) by LANTZ,KYLE MISSED JUMPER by BLACKMON,RODNEY  REBOUND (DEF) by BLACKMON,RODNEY MISSED JUMPER by HENRY,PHIL                            | 07:44 07:44 07:44 07:34 07:34 07:39 07:29 07:18 07:18 07:09 06:59 06:59 06:50 06:50 06:43                   |              |              | GOOD! FT by GUY,CHUCK  REBOUND (DEF) by CLEMONS,DAMION  TURNOVER by CLEMONS,DAMION  REBOUND (DEF) by MABRY,TASHAWN  MISSED 3PTR by MABRY,TASHAWN  REBOUND (DEF) by UPCHURCH,DE'ANDRE                                                            |
| MISSED 3PTR by LOVE,RAFAEL  STEAL by HENRY,PHIL MISSED 3PTR by LANTZ,KYLE REBOUND (OFF) by LANTZ,KYLE MISSED JUMPER by BLACKMON,RODNEY  REBOUND (DEF) by BLACKMON,RODNEY MISSED JUMPER by HENRY,PHIL  SUB IN: CAMMOCK,CORNELIUS | 07:44 07:44 07:44 07:34 07:34 07:29 07:29 07:18 07:18 07:09 07:09 06:59 06:59 06:50 06:50 06:43             |              |              | GOOD! FT by GUY,CHUCK  REBOUND (DEF) by CLEMONS,DAMION  TURNOVER by CLEMONS,DAMION  REBOUND (DEF) by MABRY,TASHAWN  MISSED 3PTR by MABRY,TASHAWN  REBOUND (DEF) by UPCHURCH,DE'ANDRE                                                            |
| MISSED 3PTR by LOVE,RAFAEL  STEAL by HENRY,PHIL MISSED 3PTR by LANTZ,KYLE REBOUND (OFF) by LANTZ,KYLE MISSED JUMPER by BLACKMON,RODNEY  REBOUND (DEF) by BLACKMON,RODNEY MISSED JUMPER by HENRY,PHIL  SUB IN: CAMMOCK,CORNELIUS | 07:44 07:44 07:44 07:34 07:34 07:32 07:29 07:18 07:18 07:09 07:09 06:59 06:59 06:50 06:43 06:43             |              |              | GOOD! FT by GUY, CHUCK REBOUND (DEF) by CLEMONS, DAMION TURNOVER by CLEMONS, DAMION  REBOUND (DEF) by MABRY, TASHAWN MISSED 3PTR by MABRY, TASHAWN  REBOUND (DEF) by UPCHURCH, DE'ANDRE TURNOVER by UPCHURCH, DE'ANDRE  SUB IN: HARDGE, MICHAEL |
| MISSED 3PTR by LOVE,RAFAEL  STEAL by HENRY,PHIL MISSED 3PTR by LANTZ,KYLE REBOUND (OFF) by LANTZ,KYLE MISSED JUMPER by BLACKMON,RODNEY  REBOUND (DEF) by BLACKMON,RODNEY MISSED JUMPER by HENRY,PHIL  SUB IN: CAMMOCK,CORNELIUS | 07:44 07:44 07:44 07:34 07:34 07:39 07:29 07:29 07:18 07:09 07:09 06:59 06:59 06:50 06:50 06:43 06:43 06:43 |              |              | GOOD! FT by GUY,CHUCK  REBOUND (DEF) by CLEMONS,DAMION  TURNOVER by CLEMONS,DAMION  REBOUND (DEF) by MABRY,TASHAWN  MISSED 3PTR by MABRY,TASHAWN  REBOUND (DEF) by UPCHURCH,DE'ANDRE  TURNOVER by UPCHURCH,DE'ANDRE                             |