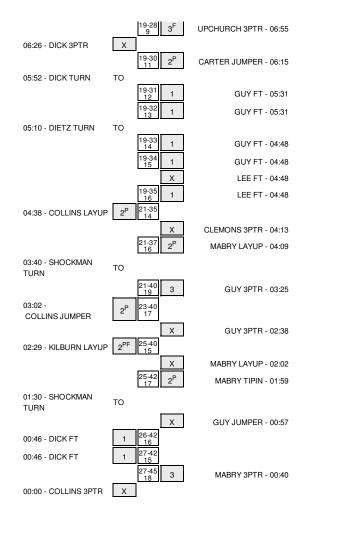

|                                  | 05:31 | 31-19 | H 12         | GOOD! FT by GUY, CHUCK          |
|----------------------------------|-------|-------|--------------|---------------------------------|
|                                  | 05:31 | 32-19 | H 13         | GOOD! FT by GUY, CHUCK          |
| FOUL by DIETZ, MICHAEL           | 05:10 |       |              |                                 |
| TURNOVER by DIETZ, MICHAEL       | 05:10 |       |              |                                 |
| SUB IN: THOMAS, CALVIN           | 05:10 |       |              |                                 |
| SUB OUT: WITHROW, EVAN           | 05:10 |       |              |                                 |
| FOUL by THOMAS, CALVIN           | 04:48 |       |              |                                 |
| FOUL (TECH) by THOMAS,CALVIN     | 04:48 |       |              |                                 |
|                                  | 04:48 | 33-19 | H 14         | GOOD! FT by GUY, CHUCK          |
|                                  | 04:48 | 34-19 | H 15         | GOOD! FT by GUY, CHUCK          |
|                                  | 04:48 |       |              | MISSED FT by LEE, MOHAMMED      |
|                                  | 04:48 |       |              | REBOUND (DEADB) by TEAM         |
|                                  | 04:48 | 35-19 | H 16         | GOOD! FT by LEE, MOHAMMED       |
|                                  | 04:48 |       |              | TIMEOUT 30SEC                   |
| SUB IN: ZACHER, TREVOR           | 04:48 |       |              |                                 |
| SUB OUT: THOMAS, CALVIN          | 04:48 |       |              |                                 |
| GOOD! LAYUP by COLLINS, ERRON    | 04:38 | 35-21 | H 14         |                                 |
|                                  | 04:13 |       |              | MISSED 3PTR by CLEMONS, DAMION  |
|                                  | 04:13 |       |              | REBOUND (OFF) by MABRY, TASHAWN |
|                                  | 04:09 | 37-21 | H 16         | GOOD! LAYUP by MABRY, TASHAWN   |
| FOUL by SHOCKMAN, CALEB          | 03:40 | 07 21 | 1110         |                                 |
| TURNOVER by SHOCKMAN,CALEB       | 03:40 |       |              |                                 |
|                                  | 03:40 |       |              | TIMEOUT MEDIA                   |
|                                  | 03:40 |       |              | SUB IN: HARDGE,MICHAEL          |
|                                  | 03:40 |       |              | SUB OUT: UPCHURCH, DE'ANDRE     |
|                                  | 03:25 | 40-21 | H 19         | GOOD! 3PTR by GUY,CHUCK         |
|                                  | 03:25 | 40-21 | 1113         | ASSIST by HARDGE,MICHAEL        |
| GOOD! JUMPER by COLLINS, ERRON   | 03:02 | 40-23 | H 17         | ASSIST BY HANDGE, WICHAEL       |
| GOOD! JOMPER BY COLLING, ERRON   | 02:38 | 40-23 | п <i>1</i> / | MISSED 3PTR by GUY, CHUCK       |
| REBOUND (DEF) by SHOCKMAN, CALEB | 02:38 |       |              | MISSED 3PTR by GUT, CHUCK       |
|                                  | 02:38 | 40-25 | H 15         |                                 |
| GOOD! LAYUP by KILBURN, LANCE    | 02:29 | 40-25 | H 15         |                                 |
|                                  |       |       |              | MISSED LAYUP by MABRY, TASHAWN  |
|                                  | 02:02 | 10.05 | 11.47        | REBOUND (OFF) by MABRY, TASHAWN |
|                                  | 01:59 | 42-25 | H 17         | GOOD! TIPIN by MABRY, TASHAWN   |
| TURNOVER by SHOCKMAN, CALEB      | 01:30 |       |              |                                 |
|                                  | 01:30 |       |              | STEAL by LEE,MOHAMMED           |
| SUB IN: REBOL, ANDREW            | 01:30 |       |              |                                 |
| SUB OUT: SHOCKMAN,CALEB          | 01:30 |       |              |                                 |
|                                  | 00:57 |       |              | MISSED JUMPER by GUY,CHUCK      |
| REBOUND (DEF) by COLLINS, ERRON  | 00:57 |       |              |                                 |
|                                  | 00:46 |       |              | FOUL by HARDGE, MICHAEL         |
| GOOD! FT by DICK, JORDAN         | 00:46 | 42-26 | H 16         |                                 |
| GOOD! FT by DICK, JORDAN         | 00:46 | 42-27 | H 15         |                                 |
|                                  | 00:46 |       |              | SUB IN: UPCHURCH, DE'ANDRE      |
|                                  | 00:46 |       |              | SUB OUT: HARDGE,MICHAEL         |
|                                  | 00:40 | 45-27 | H 18         | GOOD! 3PTR by MABRY, TASHAWN    |
|                                  | 00:40 |       |              | ASSIST by UPCHURCH, DE'ANDRE    |
| MISSED 3PTR by COLLINS, ERRON    | 00:00 |       |              |                                 |
|                                  |       |       |              |                                 |