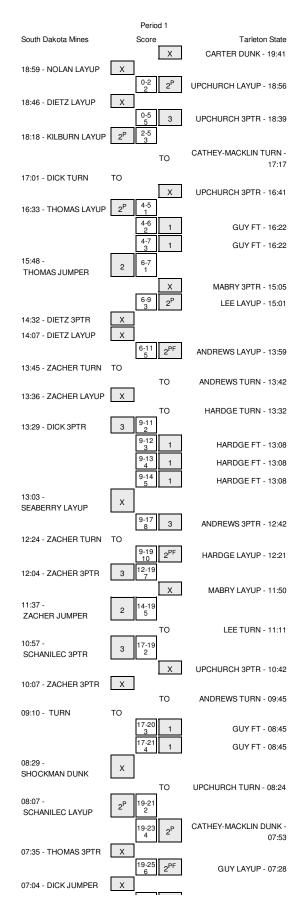

#### South Dakota Mines vs Tarleton State 1/4/2014; 7:25 p.m. at Stephenville, TX (Wisdom Gym) Period 1 Play-By-Play

| VISITORS: South Dakota Mines     | Time  | Score | Margin | HOME: Tarleton State                   |
|----------------------------------|-------|-------|--------|----------------------------------------|
|                                  | 19:41 |       |        | MISSED DUNK by CARTER, DAVENE          |
| REBOUND (DEF) by SHOCKMAN, CALEB | 19:41 |       |        | ······································ |
| MISSED LAYUP by NOLAN, LUCAS     | 18:59 |       |        |                                        |
|                                  | 18:59 |       |        | REBOUND (DEF) by CARTER, DAVENE        |
|                                  | 18:56 | 2-0   | H 2    | GOOD! LAYUP by UPCHURCH, DE'ANDRE      |
| MISSED LAYUP by DIETZ, MICHAEL   | 18:46 |       |        |                                        |
|                                  | 18:46 |       |        | BLOCK by CARTER, DAVENE                |
|                                  | 18:44 |       |        | REBOUND (DEF) by CARTER, DAVENE        |
|                                  | 18:39 | 5-0   | H 5    | GOOD! 3PTR by UPCHURCH, DE'ANDRE       |
|                                  | 18:39 |       |        | ASSIST by FURST, COLEMAN               |
| GOOD! LAYUP by KILBURN, LANCE    | 18:18 | 5-2   | H 3    |                                        |
|                                  | 17:17 |       |        | FOUL by CATHEY-MACKLIN, JON            |
|                                  | 17:17 |       |        | TURNOVER by CATHEY-MACKLIN, JON        |
| TURNOVER by DICK, JORDAN         | 17:01 |       |        |                                        |
|                                  | 17:01 |       |        | STEAL by FURST, COLEMAN                |
| FOUL by DICK, JORDAN             | 17:01 |       |        |                                        |
| FOUL by NOLAN, LUCAS             | 17:01 |       |        |                                        |
| SUB IN: THOMAS, CALVIN           | 17:01 |       |        |                                        |
| SUB IN: COLLINS,ERRON            | 17:01 |       |        |                                        |
|                                  | 16:41 |       |        | MISSED 3PTR by UPCHURCH, DE'ANDRE      |
| REBOUND (DEF) by COLLINS, ERRON  | 16:41 |       |        |                                        |
| GOOD! LAYUP by THOMAS, CALVIN    | 16:33 | 5-4   | H 1    |                                        |
| FOUL by DIETZ,MICHAEL            | 16:22 |       |        |                                        |
|                                  | 16:22 | 6-4   | H 2    | GOOD! FT by GUY, CHUCK                 |
|                                  | 16:22 | 7-4   | H 3    | GOOD! FT by GUY,CHUCK                  |
| SUB IN: REBOL, ANDREW            | 16:22 |       |        |                                        |
|                                  | 16:22 |       |        | SUB IN: MABRY, TASHAWN                 |
|                                  | 16:22 |       |        | SUB OUT: CATHEY-MACKLIN, JON           |
|                                  | 15:50 |       |        | FOUL by FURST, COLEMAN                 |
| TIMEOUT MEDIA                    | 15:50 |       |        |                                        |
|                                  | 15:50 |       |        | SUB IN: CLEMONS, DAMION                |
|                                  | 15:50 |       |        | SUB IN: ANDREWS, EMMANUEL              |
|                                  | 15:50 |       |        | SUB IN: LEE, MOHAMMED                  |
|                                  | 15:50 |       |        | SUB OUT: UPCHURCH, DE'ANDRE            |
|                                  | 15:50 |       |        | SUB OUT: FURST,COLEMAN                 |
|                                  | 15:50 |       |        | SUB OUT: CARTER, DAVENE                |
| GOOD! JUMPER by THOMAS, CALVIN   | 15:48 | 7-6   | H 1    |                                        |
| FOUL by THOMAS, CALVIN           | 15:21 |       |        |                                        |
|                                  | 15:05 |       |        | MISSED 3PTR by MABRY, TASHAWN          |
|                                  | 15:05 |       |        | REBOUND (OFF) by TEAM                  |
|                                  | 15:01 | 9-6   | H 3    | GOOD! LAYUP by LEE, MOHAMMED           |
|                                  | 15:01 |       |        | ASSIST by GUY, CHUCK                   |
| MISSED 3PTR by DIETZ, MICHAEL    | 14:32 |       |        |                                        |
| REBOUND (OFF) by REBOL, ANDREW   | 14:32 |       |        |                                        |
|                                  | 14:27 |       |        | FOUL by ANDREWS, EMMANUEL              |
|                                  | 14:11 |       |        | SUB IN: HARDGE, MICHAEL                |
|                                  | 14:11 |       |        | SUB OUT: GUY,CHUCK                     |
| MISSED LAYUP by DIETZ, MICHAEL   | 14:07 |       |        |                                        |
|                                  | 14:07 |       |        | BLOCK by MABRY, TASHAWN                |
|                                  | 14:04 |       |        | REBOUND (DEF) by HARDGE, MICHAEL       |
|                                  | 13:59 | 11-6  | H 5    | GOOD! LAYUP by ANDREWS, EMMANUEL       |
| TIMEOUT 30SEC                    | 13:56 |       |        |                                        |
| SUB IN: ZACHER, TREVOR           | 13:56 |       |        |                                        |
| TURNOVER by ZACHER, TREVOR       | 13:45 |       |        |                                        |
|                                  | 13:44 |       |        | STEAL by ANDREWS, EMMANUEL             |
|                                  | 13:42 |       |        | TURNOVER by ANDREWS, EMMANUEL          |
| MISSED LAYUP by ZACHER, TREVOR   | 13:36 |       |        |                                        |
|                                  | 13:36 |       |        | BLOCK by CLEMONS, DAMION               |
|                                  | 13:34 |       |        | REBOUND (DEF) by HARDGE, MICHAEL       |
|                                  | 13:32 |       |        | TURNOVER by HARDGE, MICHAEL            |
| GOOD! 3PTR by DICK, JORDAN       | 13:29 | 11-9  | H 2    |                                        |
| ASSIST by COLLINS, ERRON         | 13:29 |       |        |                                        |
| FOUL by COLLINS,ERRON            | 13:08 |       |        |                                        |
|                                  | 13:08 | 12-9  | Н 3    | GOOD! FT by HARDGE, MICHAEL            |
|                                  | 13:08 | 13-9  | H 4    | GOOD! FT by HARDGE,MICHAEL             |
|                                  | 13:08 | 14-9  | H 5    | GOOD! FT by HARDGE, MICHAEL            |
| SUB IN: SEABERRY,ERIC            | 13:08 |       | -      |                                        |
| SUB IN: SHOCKMAN,CALEB           | 13:08 |       |        |                                        |
| SUB OUT: COLLINS,ERRON           | 13:08 |       |        |                                        |
| SUB OUT: REBOL,ANDREW            | 13:08 |       |        |                                        |
| MISSED LAYUP by SEABERRY,ERIC    | 13:03 |       |        |                                        |
|                                  | 13:03 |       |        | BLOCK by CLEMONS, DAMION               |
|                                  | 13:02 |       |        | REBOUND (DEF) by TEAM                  |
|                                  | 12:42 | 17-9  | H 8    | GOOD! 3PTR by ANDREWS, EMMANUEL        |
|                                  | 12.72 |       |        |                                        |

|                                                                  | 12:42          |       |      | ASSIST by HARDGE, MICHAEL                                  |
|------------------------------------------------------------------|----------------|-------|------|------------------------------------------------------------|
| TURNOVER by ZACHER, TREVOR                                       | 12:24          |       |      |                                                            |
|                                                                  | 12:23          |       |      | STEAL by HARDGE, MICHAEL                                   |
|                                                                  | 12:21          | 19-9  | H 10 | GOOD! LAYUP by HARDGE, MICHAEL                             |
| GOOD! 3PTR by ZACHER, TREVOR                                     | 12:04          | 19-12 | H 7  |                                                            |
| ASSIST by SEABERRY, ERIC                                         | 12:04          |       |      |                                                            |
|                                                                  | 11:50<br>11:50 |       |      | MISSED LAYUP by MABRY, TASHAWN                             |
| REBOUND (DEF) by SHOCKMAN,CALEB<br>GOOD! JUMPER by ZACHER,TREVOR | 11:30          | 19-14 | H 5  |                                                            |
| ASSIST by THOMAS, CALVIN                                         | 11:37          | 19-14 | пэ   |                                                            |
|                                                                  | 11:11          |       |      | TURNOVER by LEE, MOHAMMED                                  |
| TIMEOUT MEDIA                                                    | 11:11          |       |      |                                                            |
| SUB IN: SCHANILEC, PHILIP                                        | 11:11          |       |      |                                                            |
| SUB IN: DIETZ,MICHAEL                                            | 11:11          |       |      |                                                            |
| SUB OUT: THOMAS,CALVIN                                           | 11:11          |       |      |                                                            |
|                                                                  | 11:11          |       |      | SUB IN: CATHEY-MACKLIN, JON                                |
|                                                                  | 11:11          |       |      | SUB IN: CARTER, DAVENE                                     |
|                                                                  | 11:11          |       |      | SUB IN: UPCHURCH, DE'ANDRE                                 |
|                                                                  | 11:11          |       |      | SUB OUT: CLEMONS, DAMION                                   |
|                                                                  | 11:11          |       |      | SUB OUT: LEE,MOHAMMED                                      |
|                                                                  | 11:11          |       |      | SUB OUT: MABRY, TASHAWN                                    |
| GOOD! 3PTR by SCHANILEC, PHILIP                                  | 10:57          | 19-17 | H 2  |                                                            |
| ASSIST by SHOCKMAN,CALEB                                         | 10:57<br>10:42 |       |      | MISSED 3PTR by UPCHURCH, DE'ANDRE                          |
| REBOUND (DEF) by DIETZ,MICHAEL                                   | 10:42          |       |      | MISSED 3PTR by OPCHORCH, DE ANDRE                          |
| MISSED 3PTR by ZACHER, TREVOR                                    | 10:42          |       |      |                                                            |
| wisseb of httpy zkonen, me von                                   | 10:07          |       |      | REBOUND (DEF) by ANDREWS, EMMANUEL                         |
|                                                                  | 09:45          |       |      | TURNOVER by ANDREWS, EMMANUEL                              |
|                                                                  | 09:45          |       |      | SUB IN: GUY,CHUCK                                          |
|                                                                  | 09:45          |       |      | SUB IN: FURST, COLEMAN                                     |
|                                                                  | 09:45          |       |      | SUB OUT: HARDGE, MICHAEL                                   |
|                                                                  | 09:45          |       |      | SUB OUT: ANDREWS, EMMANUEL                                 |
| TURNOVER by TEAM                                                 | 09:10          |       |      |                                                            |
| SUB IN: THOMAS, CALVIN                                           | 09:10          |       |      |                                                            |
| SUB IN: NOLAN,LUCAS                                              | 09:10          |       |      |                                                            |
| SUB OUT: SEABERRY,ERIC                                           | 09:10          |       |      |                                                            |
| SUB OUT: DIETZ,MICHAEL                                           | 09:10          |       |      |                                                            |
| FOUL by NOLAN, LUCAS                                             | 08:45          |       |      |                                                            |
|                                                                  | 08:45          | 20-17 | H 3  | GOOD! FT by GUY,CHUCK                                      |
|                                                                  | 08:45          | 21-17 | H 4  | GOOD! FT by GUY,CHUCK                                      |
|                                                                  | 08:40<br>08:40 |       |      | FOUL by FURST,COLEMAN<br>SUB IN: ANDREWS,EMMANUEL          |
|                                                                  | 08:40          |       |      | SUB OUT: FURST,COLEMAN                                     |
| MISSED DUNK by SHOCKMAN,CALEB                                    | 08:29          |       |      | SOB COT. I DIGT, COLLINAI                                  |
| WIGGED DON'T BY ON CONTINUN, ON LED                              | 08:29          |       |      | REBOUND (DEF) by ANDREWS, EMMANUEL                         |
|                                                                  | 08:24          |       |      | TURNOVER by UPCHURCH, DE'ANDRE                             |
|                                                                  | 08:22          |       |      | FOUL by CATHEY-MACKLIN, JON                                |
| GOOD! LAYUP by SCHANILEC, PHILIP                                 | 08:07          | 21-19 | H 2  |                                                            |
| ASSIST by NOLAN, LUCAS                                           | 08:07          |       |      |                                                            |
|                                                                  | 07:53          | 23-19 | H 4  | GOOD! DUNK by CATHEY-MACKLIN, JON                          |
|                                                                  | 07:53          |       |      | ASSIST by UPCHURCH, DE'ANDRE                               |
| TIMEOUT MEDIA                                                    | 07:51          |       |      |                                                            |
| SUB IN: DICK, JORDAN                                             | 07:51          |       |      |                                                            |
| SUB OUT: ZACHER, TREVOR                                          | 07:51          |       |      |                                                            |
|                                                                  | 07:51          |       |      | SUB IN: MABRY, TASHAWN                                     |
|                                                                  | 07:51          |       |      | SUB OUT: CATHEY-MACKLIN, JON                               |
| MISSED 3PTR by THOMAS,CALVIN                                     | 07:35          |       |      |                                                            |
|                                                                  | 07:35<br>07:28 | 25-19 | H 6  | REBOUND (DEF) by MABRY,TASHAWN<br>GOOD! LAYUP by GUY,CHUCK |
|                                                                  | 07:28          | 23-19 | по   | ASSIST by MABRY,TASHAWN                                    |
| MISSED JUMPER by DICK, JORDAN                                    | 07:04          |       |      |                                                            |
|                                                                  | 07:04          |       |      | REBOUND (DEF) by ANDREWS, EMMANUEL                         |
|                                                                  | 06:55          | 28-19 | Н 9  | GOOD! 3PTR by UPCHURCH, DE'ANDRE                           |
|                                                                  | 06:55          |       |      | ASSIST by GUY, CHUCK                                       |
| TIMEOUT 30SEC                                                    | 06:50          |       |      |                                                            |
| SUB IN: KILBURN, LANCE                                           | 06:47          |       |      |                                                            |
| SUB OUT: SCHANILEC, PHILIP                                       | 06:47          |       |      |                                                            |
| MISSED 3PTR by DICK, JORDAN                                      | 06:26          |       |      |                                                            |
|                                                                  | 06:26          |       |      | REBOUND (DEF) by ANDREWS, EMMANUEL                         |
|                                                                  | 06:15          | 30-19 | H 11 | GOOD! JUMPER by CARTER, DAVENE                             |
|                                                                  | 06:15          |       |      | ASSIST by GUY,CHUCK                                        |
|                                                                  | 05:58          |       |      | FOUL by ANDREWS, EMMANUEL                                  |
| SUB IN: WITHROW, EVAN                                            | 05:58          |       |      |                                                            |
| SUB IN: COLLINS,ERRON                                            | 05:58          |       |      |                                                            |
| SUB OUT: THOMAS,CALVIN<br>SUB OUT: NOLAN,LUCAS                   | 05:58<br>05:58 |       |      |                                                            |
| UUUUUUUUUUUUUUUUUUUUUUUUUUUUUUUUUUUUUU                           | 05:58          |       |      | SUB IN: CLEMONS, DAMION                                    |
|                                                                  | 05:58          |       |      | SUB IN: LEE,MOHAMMED                                       |
|                                                                  | 05:58          |       |      | SUB OUT: ANDREWS, EMMANUEL                                 |
|                                                                  | 05:58          |       |      | SUB OUT: CARTER,DAVENE                                     |
| TURNOVER by DICK, JORDAN                                         | 05:52          |       |      | ,                                                          |
| FOUL by DIETZ,MICHAEL                                            | 05:33          |       |      |                                                            |
| FOUL by COLLINS, ERRON                                           | 05:31          |       |      |                                                            |
|                                                                  |                |       |      |                                                            |

|                                  | 05:31 | 31-19 | H 12         | GOOD! FT by GUY, CHUCK          |
|----------------------------------|-------|-------|--------------|---------------------------------|
|                                  | 05:31 | 32-19 | H 13         | GOOD! FT by GUY, CHUCK          |
| FOUL by DIETZ, MICHAEL           | 05:10 |       |              |                                 |
| TURNOVER by DIETZ, MICHAEL       | 05:10 |       |              |                                 |
| SUB IN: THOMAS, CALVIN           | 05:10 |       |              |                                 |
| SUB OUT: WITHROW, EVAN           | 05:10 |       |              |                                 |
| FOUL by THOMAS, CALVIN           | 04:48 |       |              |                                 |
| FOUL (TECH) by THOMAS,CALVIN     | 04:48 |       |              |                                 |
|                                  | 04:48 | 33-19 | H 14         | GOOD! FT by GUY, CHUCK          |
|                                  | 04:48 | 34-19 | H 15         | GOOD! FT by GUY, CHUCK          |
|                                  | 04:48 |       |              | MISSED FT by LEE, MOHAMMED      |
|                                  | 04:48 |       |              | REBOUND (DEADB) by TEAM         |
|                                  | 04:48 | 35-19 | H 16         | GOOD! FT by LEE, MOHAMMED       |
|                                  | 04:48 |       |              | TIMEOUT 30SEC                   |
| SUB IN: ZACHER, TREVOR           | 04:48 |       |              |                                 |
| SUB OUT: THOMAS, CALVIN          | 04:48 |       |              |                                 |
| GOOD! LAYUP by COLLINS, ERRON    | 04:38 | 35-21 | H 14         |                                 |
|                                  | 04:13 |       |              | MISSED 3PTR by CLEMONS, DAMION  |
|                                  | 04:13 |       |              | REBOUND (OFF) by MABRY, TASHAWN |
|                                  | 04:09 | 37-21 | H 16         | GOOD! LAYUP by MABRY, TASHAWN   |
| FOUL by SHOCKMAN, CALEB          | 03:40 | 07 21 | 1110         |                                 |
| TURNOVER by SHOCKMAN,CALEB       | 03:40 |       |              |                                 |
|                                  | 03:40 |       |              | TIMEOUT MEDIA                   |
|                                  | 03:40 |       |              | SUB IN: HARDGE,MICHAEL          |
|                                  | 03:40 |       |              | SUB OUT: UPCHURCH, DE'ANDRE     |
|                                  | 03:25 | 40-21 | H 19         | GOOD! 3PTR by GUY,CHUCK         |
|                                  | 03:25 | 40-21 | 1113         | ASSIST by HARDGE,MICHAEL        |
| GOOD! JUMPER by COLLINS, ERRON   | 03:02 | 40-23 | H 17         | ASSIST BY HANDGE, WICHAEL       |
| GOOD! JOMPER BY COLLING, ERRON   | 02:38 | 40-23 | п <i>1</i> / | MISSED 3PTR by GUY, CHUCK       |
| REBOUND (DEF) by SHOCKMAN, CALEB | 02:38 |       |              | MISSED 3PTR by GUT, CHUCK       |
|                                  | 02:38 | 40-25 | H 15         |                                 |
| GOOD! LAYUP by KILBURN, LANCE    | 02:29 | 40-25 | H 15         |                                 |
|                                  |       |       |              | MISSED LAYUP by MABRY, TASHAWN  |
|                                  | 02:02 | 10.05 | 11.47        | REBOUND (OFF) by MABRY, TASHAWN |
|                                  | 01:59 | 42-25 | H 17         | GOOD! TIPIN by MABRY, TASHAWN   |
| TURNOVER by SHOCKMAN, CALEB      | 01:30 |       |              |                                 |
|                                  | 01:30 |       |              | STEAL by LEE,MOHAMMED           |
| SUB IN: REBOL, ANDREW            | 01:30 |       |              |                                 |
| SUB OUT: SHOCKMAN,CALEB          | 01:30 |       |              |                                 |
|                                  | 00:57 |       |              | MISSED JUMPER by GUY,CHUCK      |
| REBOUND (DEF) by COLLINS, ERRON  | 00:57 |       |              |                                 |
|                                  | 00:46 |       |              | FOUL by HARDGE, MICHAEL         |
| GOOD! FT by DICK, JORDAN         | 00:46 | 42-26 | H 16         |                                 |
| GOOD! FT by DICK, JORDAN         | 00:46 | 42-27 | H 15         |                                 |
|                                  | 00:46 |       |              | SUB IN: UPCHURCH, DE'ANDRE      |
|                                  | 00:46 |       |              | SUB OUT: HARDGE,MICHAEL         |
|                                  | 00:40 | 45-27 | H 18         | GOOD! 3PTR by MABRY, TASHAWN    |
|                                  | 00:40 |       |              | ASSIST by UPCHURCH, DE'ANDRE    |
| MISSED 3PTR by COLLINS, ERRON    | 00:00 |       |              |                                 |
|                                  |       |       |              |                                 |