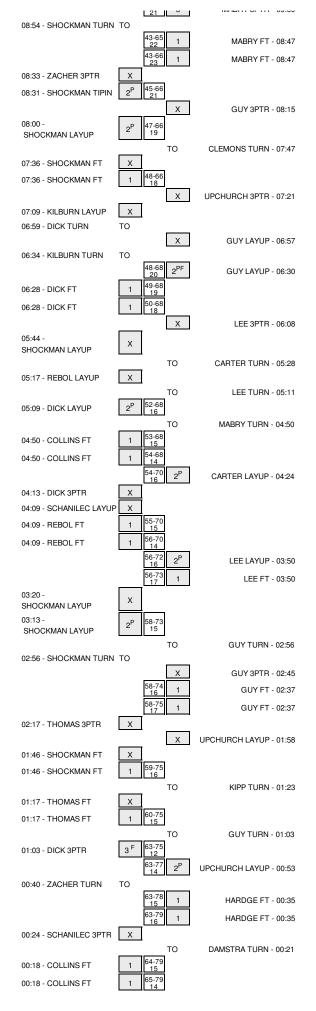

#### South Dakota Mines vs Tarleton State 1/4/2014; 7:25 p.m. at Stephenville, TX (Wisdom Gym) Period 2 Play-By-Play

| HOME: Tarleton S                                       | Margin | Score  | Time                    | VISITORS: South Dakota Mines                           |
|--------------------------------------------------------|--------|--------|-------------------------|--------------------------------------------------------|
|                                                        |        |        | 20:00                   | SUB IN: SHOCKMAN,CALEB                                 |
|                                                        |        |        | 20:00                   | SUB IN: KILBURN, LANCE                                 |
|                                                        |        |        | 20:00                   | SUB IN: NOLAN, LUCAS                                   |
|                                                        |        |        | 20:00                   | SUB IN: DICK, JORDAN                                   |
|                                                        |        |        | 20:00                   | SUB IN: DIETZ,MICHAEL                                  |
|                                                        |        |        | 19:46                   | TURNOVER by DICK, JORDAN                               |
| STEAL by FURST, COLE                                   |        |        | 19:45                   |                                                        |
|                                                        |        |        | 19:33                   | FOUL by DIETZ, MICHAEL                                 |
| TURNOVER by CATHEY-MACKLIN,                            |        |        | 19:33                   | · ·                                                    |
| FOUL by CATHEY-MACKLIN,                                |        |        | 19:33                   |                                                        |
|                                                        |        |        | 19:33                   | SUB IN: THOMAS, CALVIN                                 |
|                                                        |        |        | 19:33                   | SUB OUT: DIETZ,MICHAEL                                 |
|                                                        |        |        | 19:06                   | MISSED JUMPER by KILBURN,LANCE                         |
|                                                        |        |        | 19:06                   | REBOUND (OFF) by THOMAS, CALVIN                        |
|                                                        |        |        | 18:59                   | MISSED 3PTR by NOLAN, LUCAS                            |
| REBOUND (DEF) by GUY,CH                                |        |        | 18:59                   | • •                                                    |
| GOOD! JUMPER by GUY,CH                                 | H 20   | 47-27  | 18:51                   |                                                        |
| ···· · · · · · · · · · · · · · · · · ·                 |        |        | 18:39                   | MISSED JUMPER by THOMAS, CALVIN                        |
| REBOUND (DEF) by CATHEY-MACKLIN,                       |        |        | 18:39                   |                                                        |
| TURNOVER by CARTER,DAV                                 |        |        | 18:28                   |                                                        |
| FOUL by CARTER,DAV                                     |        |        | 18:28                   |                                                        |
| SUB IN: CLEMONS,DAN                                    |        |        | 18:28                   |                                                        |
| SUB OUT: CARTER,DAV                                    |        |        | 18:28                   |                                                        |
| FOUL by FURST,COLEI                                    |        |        | 18:16                   |                                                        |
| SUB IN: ANDREWS,EMMAN                                  |        |        | 18:16                   |                                                        |
| SUB OUT: FURST,COLEI                                   |        |        | 18:16                   |                                                        |
| 300 001.10131,00221                                    |        |        | 18:10                   | TURNOVER by SHOCKMAN, CALEB                            |
| MISSED JUMPER by CARTER, DAV                           |        |        | 17:51                   | TORNOVER BY SHOCKWAN, GALEB                            |
| MISSED JOMPER by CARTER, DAV                           |        |        |                         |                                                        |
|                                                        |        |        | 17:51                   | REBOUND (DEF) by THOMAS,CALVIN                         |
|                                                        |        |        | 17:32                   | MISSED JUMPER by SHOCKMAN, CALEB                       |
|                                                        |        |        | 17:32                   | REBOUND (OFF) by TEAM                                  |
|                                                        |        |        | 17:32                   | SUB IN: COLLINS,ERRON                                  |
|                                                        |        |        | 17:32                   | SUB IN: REBOL, ANDREW                                  |
|                                                        |        |        | 17:32                   | SUB OUT: SHOCKMAN,CALEB                                |
|                                                        |        |        | 17:32                   | SUB OUT: NOLAN,LUCAS                                   |
| SUB IN: MABRY, TASH/                                   |        |        | 17:32                   |                                                        |
| SUB IN: CARTER,DAV                                     |        |        | 17:32                   |                                                        |
| SUB OUT: CATHEY-MACKLIN,                               |        |        | 17:32                   |                                                        |
| SUB OUT: CLEMONS,DAM                                   |        |        | 17:32                   |                                                        |
|                                                        |        |        | 17:22                   | TURNOVER by REBOL, ANDREW                              |
|                                                        |        |        | 17:21                   | FOUL by REBOL, ANDREW                                  |
| MISSED 3PTR by MABRY, TASH/                            |        |        | 16:56                   |                                                        |
|                                                        |        |        | 16:56                   | REBOUND (DEF) by THOMAS,CALVIN                         |
|                                                        |        |        | 16:47                   | MISSED 3PTR by COLLINS, ERRON                          |
|                                                        |        |        | 16:47                   | REBOUND (OFF) by TEAM                                  |
| SUB IN: LEE,MOHAM                                      |        |        | 16:47                   |                                                        |
| SUB OUT: UPCHURCH, DE'AN                               |        |        | 16:47                   |                                                        |
|                                                        |        |        | 16:31                   | TURNOVER by KILBURN, LANCE                             |
| MISSED JUMPER by ANDREWS, EMMAN                        |        |        | 16:13                   |                                                        |
|                                                        |        |        | 16:13                   | REBOUND (DEF) by KILBURN, LANCE                        |
|                                                        |        |        | 15:41                   | MISSED 3PTR by THOMAS, CALVIN                          |
|                                                        |        |        | 15:41                   | REBOUND (OFF) by DICK, JORDAN                          |
|                                                        |        |        | 15:40                   | MISSED LAYUP by DICK, JORDAN                           |
|                                                        |        |        | 15:40                   | REBOUND (OFF) by KILBURN, LANCE                        |
|                                                        | H 18   | 47-29  | 15:28                   | GOOD! TIPIN by KILBURN, LANCE                          |
|                                                        |        |        | 15:13                   | FOUL by REBOL, ANDREW                                  |
| MISSED FT by LEE, MOHAM                                |        |        | 15:13                   |                                                        |
| REBOUND (DEADB) by T                                   |        |        | 15:13                   |                                                        |
| GOOD! FT by LEE, MOHAMI                                | H 19   | 48-29  | 15:13                   |                                                        |
|                                                        |        |        | 15:13                   | SUB IN: ZACHER, TREVOR                                 |
|                                                        |        |        | 15:13                   | SUB IN: SCHANILEC, PHILIP                              |
|                                                        |        |        | 15:13                   | SUB OUT: KILBURN,LANCE                                 |
|                                                        |        |        | 15:13                   | SUB OUT: DICK, JORDAN                                  |
| SUB IN: CLEMONS,DAM                                    |        |        | 15:13                   | •                                                      |
| SUB OUT: CARTER,DAV                                    |        |        | 15:13                   |                                                        |
|                                                        | H 17   | 48-31  | 15:07                   | GOOD! LAYUP by COLLINS, ERRON                          |
|                                                        |        |        | 15:07                   |                                                        |
|                                                        |        | 48-32  | 15:07                   | GOOD! FT by COLLINS, ERRON                             |
| FOUL by LEE,MOHAM                                      | H 16   | -+0-02 | 15.07                   | GOOD I I DY COLLING, LANON                             |
|                                                        | H 16   |        | 14-40                   |                                                        |
| FOUL by LEE, MOHAM<br>MISSED 3PTR by ANDREWS, EMMAN    | H 16   |        | 14:49                   |                                                        |
|                                                        | H 16   |        | 14:49                   | REBOUND (DEF) by TEAM                                  |
| MISSED 3PTR by ANDREWS, EMMAN                          | H 16   |        | 14:49<br>14:34          | REBOUND (DEF) by TEAM<br>MISSED LAYUP by THOMAS,CALVIN |
| MISSED 3PTR by ANDREWS, EMMAN<br>BLOCK by MABRY, TASH/ | H 16   |        | 14:49<br>14:34<br>14:34 |                                                        |
| MISSED 3PTR by ANDREWS, EMMAN                          | H 16   |        | 14:49<br>14:34          |                                                        |