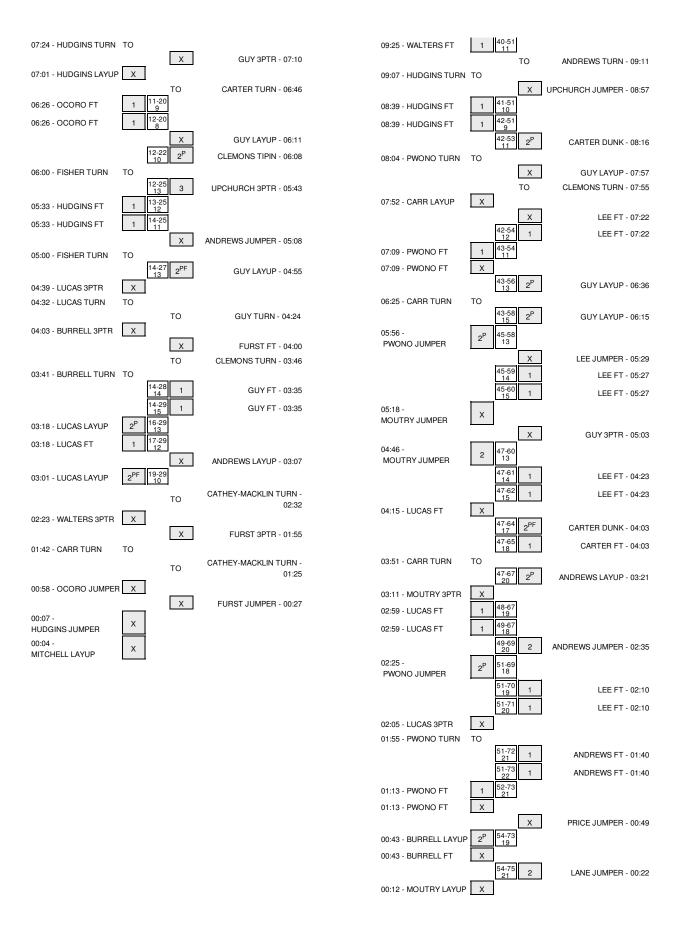

# East Central vs Tarleton State 11/30/2013; 7 p.m. at Stephenville, TX (Wisdom Gym) Period 1 Play-By-Play

| /ISITORS: East Central                                       | Time                    | Score | Margin | HOME: Tarleton State                 |
|--------------------------------------------------------------|-------------------------|-------|--------|--------------------------------------|
|                                                              | 19:43                   |       |        | MISSED JUMPER by FURST, COLEMAN      |
| BLOCK by PWONO, HENRY                                        | 19:43                   |       |        |                                      |
|                                                              | 19:38                   |       |        | REBOUND (OFF) by CARTER, DAVENE      |
|                                                              | 19:34                   | 2-0   | H 2    | GOOD! LAYUP by CARTER,DAVENE         |
| MICCED HIMDED by CARD COLDY                                  | 19:34<br>19:12          |       |        | ASSIST by UPCHURCH,DE'ANDRE          |
| MISSED JUMPER by CARR,COLBY                                  | 19:12                   |       |        | REBOUND (DEF) by GUY,CHUCK           |
|                                                              | 18:47                   |       |        | MISSED 3PTR by UPCHURCH, DE'ANDRE    |
| REBOUND (DEF) by LUCAS,BRANDON                               | 18:47                   |       |        | WIGGED ST TITBY OF GRIGHERIA         |
| TURNOVER by LUCAS, BRANDON                                   | 18:40                   |       |        |                                      |
|                                                              | 18:39                   |       |        | STEAL by GUY,CHUCK                   |
| OUL by FISHER,CHRIS                                          | 18:36                   |       |        |                                      |
| ·                                                            | 18:36                   |       |        | MISSED FT by GUY,CHUCK               |
|                                                              | 18:36                   |       |        | REBOUND (DEADB) by TEAM              |
|                                                              | 18:36                   |       |        | MISSED FT by GUY,CHUCK               |
| REBOUND (DEF) by HUDGINS,ALY                                 | 18:36                   |       |        |                                      |
| SUB IN: HUDGINS,ALY                                          | 18:33                   |       |        |                                      |
| SUB OUT: LUCAS,BRANDON                                       | 18:33                   |       |        |                                      |
| MISSED 3PTR by CARR,COLBY                                    | 18:18                   |       |        |                                      |
| REBOUND (OFF) by TEAM                                        | 18:18                   |       |        |                                      |
| SUB IN: MITCHELL, MILES                                      | 18:10                   |       |        |                                      |
| SUB OUT: CARR,COLBY                                          | 18:10                   |       |        |                                      |
| MISSED 3PTR by FISHER, CHRIS                                 | 18:08                   |       |        |                                      |
| REBOUND (OFF) by FISHER, CHRIS                               | 18:08<br>17:55          |       |        |                                      |
| AISSED LAYUP by PWONO,HENRY                                  | 17:55                   |       |        | BLOCK by CATHEY-MACKLIN,JON          |
| REBOUND (OFF) by HUDGINS,ALY                                 | 17:53                   |       |        | BLOCK BY CATHET-MACKLIN,JON          |
| MISSED JUMPER by PWONO,HENRY                                 | 17:40                   |       |        |                                      |
| NISSED JUNIFER BY FWONO, MEINT                               | 17:40                   |       |        | REBOUND (DEF) by CATHEY-MACKLIN,JON  |
|                                                              | 17:14                   |       |        | MISSED 3PTR by FURST, COLEMAN        |
|                                                              | 17:14                   |       |        | REBOUND (OFF) by CATHEY-MACKLIN, JON |
| OUL by PWONO,HENRY                                           | 17:01                   |       |        |                                      |
| · <b>,</b> ·,                                                | 17:01                   | 3-0   | H 3    | GOOD! FT by CARTER, DAVENE           |
|                                                              | 17:01                   |       |        | MISSED FT by CARTER, DAVENE          |
|                                                              | 17:01                   |       |        | REBOUND (OFF) by UPCHURCH, DE'ANDRE  |
|                                                              | 17:01                   |       |        | SUB IN: ANDREWS,EMMANUEL             |
|                                                              | 17:01                   |       |        | SUB OUT: FURST, COLEMAN              |
|                                                              | 16:59                   |       |        | MISSED LAYUP by UPCHURCH, DE'ANDRE   |
| REBOUND (DEF) by MOUTRY,AJ                                   | 16:59                   |       |        |                                      |
| MISSED LAYUP by HUDGINS,ALY                                  | 16:38                   |       |        |                                      |
|                                                              | 16:38                   |       |        | BLOCK by CATHEY-MACKLIN,JON          |
| REBOUND (OFF) by HUDGINS,ALY                                 | 16:36                   |       |        |                                      |
|                                                              | 16:26                   |       |        | FOUL by CATHEY-MACKLIN,JON           |
|                                                              | 16:26                   |       |        | SUB IN: MABRY,TASHAWN                |
|                                                              | 16:26                   |       |        | SUB IN: CLEMONS, DAMION              |
|                                                              | 16:26                   |       |        | SUB OUT: CATHEY-MACKLIN,JON          |
|                                                              | 16:26                   |       |        | SUB OUT: CARTER,DAVENE               |
| FOUL by PWONO, HENRY                                         | 16:15                   |       |        |                                      |
| TURNOVER by PWONO,HENRY                                      | 16:15                   |       |        |                                      |
| SUB IN: LUCAS,BRANDON<br>SUB OUT: PWONO.HENRY                | 16:15<br>16:15          |       |        |                                      |
| SUB OUT: PWONO, RENRY                                        | 16:02                   |       |        | MICCED HIMDED IN MARRY TACHAMA       |
| REBOUND (DEF) by FISHER,CHRIS                                | 16:02                   |       |        | MISSED JUMPER by MABRY,TASHAWN       |
| FOUL by HUDGINS,ALY                                          | 15:57                   |       |        |                                      |
| TURNOVER by HUDGINS,ALY                                      | 15:57                   |       |        |                                      |
| orino verray riobanto, ne r                                  | 15:57                   |       |        | TIMEOUT MEDIA                        |
|                                                              | 15:51                   |       |        | SUB IN: LEE,MOHAMMED                 |
|                                                              | 15:51                   |       |        | SUB OUT: UPCHURCH,DE'ANDRE           |
|                                                              | 15:39                   |       |        | TURNOVER by GUY,CHUCK                |
| STEAL by HUDGINS,ALY                                         | 15:37                   |       |        | ,                                    |
| •                                                            | 15:26                   |       |        | FOUL by LEE,MOHAMMED                 |
| MISSED 3PTR by MOUTRY,AJ                                     | 15:16                   |       |        | •                                    |
|                                                              | 15:16                   |       |        | REBOUND (DEF) by LEE,MOHAMMED        |
|                                                              | 15:06                   | 6-0   | H 6    | GOOD! 3PTR by CLEMONS,DAMION         |
|                                                              | 15:06                   |       |        | ASSIST by GUY,CHUCK                  |
| GOOD! LAYUP by HUDGINS,ALY                                   | 14:54                   | 6-2   | H 4    |                                      |
|                                                              | 14:29                   | 9-2   | H 7    | GOOD! 3PTR by LEE,MOHAMMED           |
|                                                              | 14:29                   |       |        | ASSIST by GUY,CHUCK                  |
| URNOVER by MOUTRY,AJ                                         | 14:16                   |       |        |                                      |
|                                                              | 14:14                   |       |        | STEAL by ANDREWS,EMMANUEL            |
|                                                              | 14:11                   |       |        | MISSED JUMPER by MABRY, TASHAWN      |
|                                                              |                         |       |        |                                      |
| REBOUND (DEF) by MITCHELL, MILES                             | 14:11                   |       |        |                                      |
| REBOUND (DEF) by MITCHELL,MILES<br>GOOD! JUMPER by MOUTRY,AJ | 14:11<br>13:50<br>13:25 | 9-4   | H 5    | MISSED JUMPER by CLEMONS, DAMION     |

|                                                                                                                                                                                                      | 13:25                                                                                                             |           | REBOUND (OFF) by MABRY,TASHAWN                                                                                                                                                                                                   |
|------------------------------------------------------------------------------------------------------------------------------------------------------------------------------------------------------|-------------------------------------------------------------------------------------------------------------------|-----------|----------------------------------------------------------------------------------------------------------------------------------------------------------------------------------------------------------------------------------|
|                                                                                                                                                                                                      | 13:21                                                                                                             |           | MISSED LAYUP by MABRY,TASHAWN                                                                                                                                                                                                    |
| REBOUND (DEF) by TEAM                                                                                                                                                                                | 13:21                                                                                                             |           | , · · · ·                                                                                                                                                                                                                        |
| SUB IN: BURRELL,SHAQ                                                                                                                                                                                 | 13:19                                                                                                             |           |                                                                                                                                                                                                                                  |
| SUB IN: OCORO, JEFFERSON                                                                                                                                                                             | 13:19                                                                                                             |           |                                                                                                                                                                                                                                  |
| SUB IN: CARR,COLBY                                                                                                                                                                                   | 13:19                                                                                                             |           |                                                                                                                                                                                                                                  |
| SUB OUT: MOUTRY,AJ                                                                                                                                                                                   | 13:19                                                                                                             |           |                                                                                                                                                                                                                                  |
| SUB OUT: LUCAS,BRANDON                                                                                                                                                                               | 13:19                                                                                                             |           |                                                                                                                                                                                                                                  |
| SUB OUT: FISHER,CHRIS                                                                                                                                                                                | 13:19                                                                                                             |           |                                                                                                                                                                                                                                  |
|                                                                                                                                                                                                      | 13:13                                                                                                             |           | SUB OUT: MABRY,TASHAWN                                                                                                                                                                                                           |
|                                                                                                                                                                                                      | 13:13                                                                                                             |           | SUB OUT: LEE,MOHAMMED                                                                                                                                                                                                            |
|                                                                                                                                                                                                      | 13:12                                                                                                             |           | SUB IN: LEE,MOHAMMED                                                                                                                                                                                                             |
|                                                                                                                                                                                                      | 13:12                                                                                                             |           | SUB IN: MABRY, TASHAWN                                                                                                                                                                                                           |
| MISSED 3PTR by LUCAS,BRANDON                                                                                                                                                                         | 13:09                                                                                                             |           |                                                                                                                                                                                                                                  |
|                                                                                                                                                                                                      | 13:09                                                                                                             |           | REBOUND (DEF) by CLEMONS, DAMION                                                                                                                                                                                                 |
| SUB IN: LUCAS,BRANDON                                                                                                                                                                                | 13:04                                                                                                             |           | TIEBOOND (BET ) BY CEENIONC, BANKING                                                                                                                                                                                             |
| SUB OUT: HUDGINS,ALY                                                                                                                                                                                 | 13:04                                                                                                             |           |                                                                                                                                                                                                                                  |
| JOB GOT. HODGING, ALT                                                                                                                                                                                |                                                                                                                   | 11-4 H 7  | GOOD! LAYUP by MABRY,TASHAWN                                                                                                                                                                                                     |
|                                                                                                                                                                                                      | 12:49                                                                                                             | 11-4 117  |                                                                                                                                                                                                                                  |
| TIMEOUT 000E0                                                                                                                                                                                        |                                                                                                                   |           | ASSIST by CLEMONS, DAMION                                                                                                                                                                                                        |
| TIMEOUT 30SEC                                                                                                                                                                                        | 12:38                                                                                                             |           |                                                                                                                                                                                                                                  |
| SUB IN: MOUTRY,AJ                                                                                                                                                                                    | 12:38                                                                                                             |           |                                                                                                                                                                                                                                  |
| SUB OUT: MITCHELL, MILES                                                                                                                                                                             | 12:38                                                                                                             |           |                                                                                                                                                                                                                                  |
|                                                                                                                                                                                                      | 12:38                                                                                                             |           | SUB IN: CATHEY-MACKLIN,JON                                                                                                                                                                                                       |
|                                                                                                                                                                                                      | 12:38                                                                                                             |           | SUB IN: HARDGE,MICHAEL                                                                                                                                                                                                           |
|                                                                                                                                                                                                      | 12:38                                                                                                             |           | SUB OUT: GUY,CHUCK                                                                                                                                                                                                               |
|                                                                                                                                                                                                      | 12:38                                                                                                             |           | SUB OUT: CLEMONS,DAMION                                                                                                                                                                                                          |
|                                                                                                                                                                                                      | 12:23                                                                                                             |           | FOUL by LEE,MOHAMMED                                                                                                                                                                                                             |
|                                                                                                                                                                                                      | 12:23                                                                                                             |           | SUB IN: UPCHURCH, DE'ANDRE                                                                                                                                                                                                       |
|                                                                                                                                                                                                      | 12:23                                                                                                             |           | SUB OUT: LEE,MOHAMMED                                                                                                                                                                                                            |
| GOOD! LAYUP by CARR,COLBY                                                                                                                                                                            | 12:11                                                                                                             | 11-6 H 5  |                                                                                                                                                                                                                                  |
| FOUL by BURRELL,SHAQ                                                                                                                                                                                 | 11:54                                                                                                             |           |                                                                                                                                                                                                                                  |
|                                                                                                                                                                                                      | 11:54                                                                                                             |           | TIMEOUT MEDIA                                                                                                                                                                                                                    |
|                                                                                                                                                                                                      | 11:21                                                                                                             |           | MISSED JUMPER by MABRY,TASHAWN                                                                                                                                                                                                   |
|                                                                                                                                                                                                      | 11:21                                                                                                             |           | REBOUND (OFF) by CATHEY-MACKLIN,JON                                                                                                                                                                                              |
|                                                                                                                                                                                                      | 11:14                                                                                                             |           | MISSED 3PTR by UPCHURCH, DE'ANDRE                                                                                                                                                                                                |
| REBOUND (DEF) by OCORO, JEFFERSON                                                                                                                                                                    | 11:14                                                                                                             |           | imodes of this year of other target manage                                                                                                                                                                                       |
| MISSED LAYUP by OCORO, JEFFERSON                                                                                                                                                                     | 11:08                                                                                                             |           |                                                                                                                                                                                                                                  |
| WIGGED EXTOR BY GOOTIO, DETTENDON                                                                                                                                                                    | 11:08                                                                                                             |           | DEDOLIND (DEE) by CATHEY MACKLING ION                                                                                                                                                                                            |
|                                                                                                                                                                                                      |                                                                                                                   |           | REBOUND (DEF) by CATHEY-MACKLIN, JON                                                                                                                                                                                             |
| DEDOLING (DEE) L. MOLIEDY A. L.                                                                                                                                                                      | 11:02                                                                                                             |           | MISSED JUMPER by ANDREWS,EMMANUEL                                                                                                                                                                                                |
| REBOUND (DEF) by MOUTRY,AJ                                                                                                                                                                           | 11:02                                                                                                             |           |                                                                                                                                                                                                                                  |
| FOUL by CARR,COLBY                                                                                                                                                                                   | 10:55                                                                                                             |           |                                                                                                                                                                                                                                  |
| TURNOVER by CARR,COLBY                                                                                                                                                                               | 10:55                                                                                                             |           |                                                                                                                                                                                                                                  |
|                                                                                                                                                                                                      | 10:55                                                                                                             |           | SUB IN: CARTER, DAVENE                                                                                                                                                                                                           |
|                                                                                                                                                                                                      | 10:55                                                                                                             |           | SUB IN: FURST, COLEMAN                                                                                                                                                                                                           |
|                                                                                                                                                                                                      | 10:55                                                                                                             |           | SUB OUT: MABRY,TASHAWN                                                                                                                                                                                                           |
|                                                                                                                                                                                                      | 10:55                                                                                                             |           | SUB OUT: ANDREWS,EMMANUEL                                                                                                                                                                                                        |
|                                                                                                                                                                                                      | 10:29                                                                                                             |           | TURNOVER by CARTER, DAVENE                                                                                                                                                                                                       |
| GOOD! JUMPER by OCORO, JEFFERSON                                                                                                                                                                     | 10:06                                                                                                             | 11-8 H 3  |                                                                                                                                                                                                                                  |
| ASSIST by MOUTRY,AJ                                                                                                                                                                                  | 10:06                                                                                                             |           |                                                                                                                                                                                                                                  |
|                                                                                                                                                                                                      | 09:46                                                                                                             |           | MISSED 3PTR by UPCHURCH, DE'ANDRE                                                                                                                                                                                                |
| REBOUND (DEF) by LUCAS, BRANDON                                                                                                                                                                      | 09:46                                                                                                             |           |                                                                                                                                                                                                                                  |
| GOOD! LAYUP by CARR,COLBY                                                                                                                                                                            |                                                                                                                   | I1-10 H 1 |                                                                                                                                                                                                                                  |
| ASSIST by BURRELL,SHAQ                                                                                                                                                                               | 09:38                                                                                                             |           |                                                                                                                                                                                                                                  |
| iooio i oji bolinizzzi,oriniq                                                                                                                                                                        |                                                                                                                   | I3-10 H 3 | GOOD! JUMPER by HARDGE, MICHAEL                                                                                                                                                                                                  |
| URNOVER by BURRELL,SHAQ                                                                                                                                                                              | 09:03                                                                                                             |           | 3005.00M 2110y 11111532,M011122                                                                                                                                                                                                  |
| SUB IN: HUDGINS,ALY                                                                                                                                                                                  | 09:03                                                                                                             |           |                                                                                                                                                                                                                                  |
|                                                                                                                                                                                                      |                                                                                                                   |           |                                                                                                                                                                                                                                  |
| SUB IN: FISHER,CHRIS                                                                                                                                                                                 | 09:03                                                                                                             |           |                                                                                                                                                                                                                                  |
| SUB IN: MITCHELL, MILES                                                                                                                                                                              | 09:03                                                                                                             |           |                                                                                                                                                                                                                                  |
| SUB OUT: BURRELL,SHAQ                                                                                                                                                                                | 09:03                                                                                                             |           |                                                                                                                                                                                                                                  |
| SUB OUT: LUCAS,BRANDON                                                                                                                                                                               | 09:03                                                                                                             |           |                                                                                                                                                                                                                                  |
| SUB OUT: MOUTRY,AJ                                                                                                                                                                                   | 09:03                                                                                                             |           |                                                                                                                                                                                                                                  |
|                                                                                                                                                                                                      | 09:03                                                                                                             |           | SUB IN: GUY,CHUCK                                                                                                                                                                                                                |
|                                                                                                                                                                                                      | 09:03                                                                                                             |           | SUB OUT: HARDGE,MICHAEL                                                                                                                                                                                                          |
|                                                                                                                                                                                                      |                                                                                                                   |           |                                                                                                                                                                                                                                  |
| FOUL by MITCHELL,MILES                                                                                                                                                                               | 08:55                                                                                                             |           |                                                                                                                                                                                                                                  |
| FOUL by MITCHELL,MILES                                                                                                                                                                               |                                                                                                                   | I4-10 H 4 | GOOD! FT by FURST, COLEMAN                                                                                                                                                                                                       |
| FOUL by MITCHELL,MILES                                                                                                                                                                               |                                                                                                                   | 14-10 H 4 | GOOD! FT by FURST,COLEMAN<br>MISSED FT by FURST,COLEMAN                                                                                                                                                                          |
|                                                                                                                                                                                                      | 08:55                                                                                                             | 4-10 H 4  |                                                                                                                                                                                                                                  |
| REBOUND (DEF) by CARR,COLBY                                                                                                                                                                          | 08:55<br>08:55                                                                                                    | 4-10 H 4  |                                                                                                                                                                                                                                  |
| REBOUND (DEF) by CARR,COLBY                                                                                                                                                                          | 08:55<br>08:55<br>08:55                                                                                           | 4-10 H 4  | MISSED FT by FURST,COLEMAN                                                                                                                                                                                                       |
| REBOUND (DEF) by CARR,COLBY                                                                                                                                                                          | 08:55<br>08:55<br>08:55<br>08:35<br>08:35                                                                         | 14-10 H 4 | MISSED FT by FURST,COLEMAN<br>REBOUND (DEF) by FURST,COLEMAN                                                                                                                                                                     |
| REBOUND (DEF) by CARR,COLBY                                                                                                                                                                          | 08:55 1<br>08:55<br>08:55<br>08:35<br>08:35<br>08:21                                                              | 14-10 H 4 | MISSED FT by FURST,COLEMAN<br>REBOUND (DEF) by FURST,COLEMAN<br>MISSED LAYUP by GUY,CHUCK                                                                                                                                        |
| REBOUND (DEF) by CARR,COLBY                                                                                                                                                                          | 08:55 1<br>08:55<br>08:55<br>08:35<br>08:35<br>08:21                                                              |           | MISSED FT by FURST,COLEMAN<br>REBOUND (DEF) by FURST,COLEMAN<br>MISSED LAYUP by GUY,CHUCK<br>REBOUND (OFF) by CARTER,DAVENE                                                                                                      |
| REBOUND (DEF) by CARR,COLBY<br>MISSED 3PTR by FISHER,CHRIS                                                                                                                                           | 08:55 1<br>08:55 08:55 08:35 08:35 08:21 08:21 08:12 1                                                            | 14-10 H 4 | MISSED FT by FURST,COLEMAN<br>REBOUND (DEF) by FURST,COLEMAN<br>MISSED LAYUP by GUY,CHUCK<br>REBOUND (OFF) by CARTER,DAVENE                                                                                                      |
| REBOUND (DEF) by CARR,COLBY<br>MISSED 3PTR by FISHER,CHRIS                                                                                                                                           | 08:55 1<br>08:55 08:55 08:35 08:35 08:21 08:21 08:12 1                                                            |           | MISSED FT by FURST,COLEMAN REBOUND (DEF) by FURST,COLEMAN MISSED LAYUP by GUY,CHUCK REBOUND (OFF) by CARTER,DAVENE GOOD! LAYUP by CARTER,DAVENE                                                                                  |
| REBOUND (DEF) by CARR,COLBY<br>MISSED 3PTR by FISHER,CHRIS                                                                                                                                           | 08:55 1<br>08:55 08:55 08:35 08:35 08:31 08:21 08:21 08:12 1<br>08:07 08:07                                       | 16-10 H 6 | MISSED FT by FURST,COLEMAN  REBOUND (DEF) by FURST,COLEMAN  MISSED LAYUP by GUY,CHUCK  REBOUND (OFF) by CARTER,DAVENE  GOOD! LAYUP by CARTER,DAVENE  REBOUND (DEF) by UPCHURCH,DE'ANDRE                                          |
| REBOUND (DEF) by CARR,COLBY  AISSED 3PTR by FISHER,CHRIS  AISSED 3PTR by MITCHELL,MILES                                                                                                              | 08:55 1 08:55 08:55 08:35 08:35 08:31 08:21 08:21 08:12 1 08:07 08:07                                             |           | MISSED FT by FURST,COLEMAN  REBOUND (DEF) by FURST,COLEMAN  MISSED LAYUP by GUY,CHUCK  REBOUND (OFF) by CARTER,DAVENE  GOOD! LAYUP by CARTER,DAVENE  REBOUND (DEF) by UPCHURCH,DE'ANDRE                                          |
| REBOUND (DEF) by CARR,COLBY  AISSED 3PTR by FISHER,CHRIS  AISSED 3PTR by MITCHELL,MILES                                                                                                              | 08:55 1 08:55 08:55 08:35 08:35 08:31 08:21 08:21 08:12 1 08:07 08:07 08:07                                       | 16-10 H 6 | MISSED FT by FURST, COLEMAN  REBOUND (DEF) by FURST, COLEMAN  MISSED LAYUP by GUY, CHUCK  REBOUND (OFF) by CARTER, DAVENE  GOOD! LAYUP by CARTER, DAVENE  REBOUND (DEF) by UPCHURCH, DE'ANDRE  GOOD! LAYUP by UPCHURCH, DE'ANDRE |
| REBOUND (DEF) by CARR,COLBY MISSED 3PTR by FISHER,CHRIS MISSED 3PTR by MITCHELL,MILES                                                                                                                | 08:55 1 08:55 08:55 08:35 08:35 08:31 08:21 08:21 08:12 1 08:07 08:07                                             | 16-10 H 6 | MISSED FT by FURST,COLEMAN  REBOUND (DEF) by FURST,COLEMAN  MISSED LAYUP by GUY,CHUCK  REBOUND (OFF) by CARTER,DAVENE  GOOD! LAYUP by CARTER,DAVENE  REBOUND (DEF) by UPCHURCH,DE'ANDRE                                          |
| REBOUND (DEF) by CARR,COLBY MISSED 3PTR by FISHER,CHRIS MISSED 3PTR by MITCHELL,MILES MISSED LAYUP by HUDGINS,ALY                                                                                    | 08:55 1 08:55 08:55 08:35 08:35 08:31 08:21 08:21 08:12 1 08:07 08:07 08:07                                       | 16-10 H 6 | MISSED FT by FURST, COLEMAN  REBOUND (DEF) by FURST, COLEMAN  MISSED LAYUP by GUY, CHUCK  REBOUND (OFF) by CARTER, DAVENE  GOOD! LAYUP by CARTER, DAVENE  REBOUND (DEF) by UPCHURCH, DE'ANDRE  GOOD! LAYUP by UPCHURCH, DE'ANDRE |
| REBOUND (DEF) by CARR, COLBY MISSED 3PTR by FISHER, CHRIS MISSED 3PTR by MITCHELL, MILES MISSED LAYUP by HUDGINS, ALY REBOUND (OFF) by TEAM                                                          | 08:55 1 08:55 08:55 08:35 08:35 08:21 08:21 08:21 08:07 08:07 08:07 08:02 07:49 07:49                             | 16-10 H 6 | MISSED FT by FURST, COLEMAN  REBOUND (DEF) by FURST, COLEMAN  MISSED LAYUP by GUY, CHUCK  REBOUND (OFF) by CARTER, DAVENE  GOOD! LAYUP by CARTER, DAVENE  REBOUND (DEF) by UPCHURCH, DE'ANDRE  GOOD! LAYUP by UPCHURCH, DE'ANDRE |
| REBOUND (DEF) by CARR, COLBY MISSED 3PTR by FISHER, CHRIS  MISSED 3PTR by MITCHELL, MILES  MISSED LAYUP by HUDGINS, ALY  REBOUND (OFF) by TEAM  TIMEOUT media                                        | 08:55 1 08:55 08:55 08:35 08:35 08:35 08:21 08:21 08:12 1 08:07 08:07 08:07 08:02 1 07:49 07:49                   | 16-10 H 6 | MISSED FT by FURST, COLEMAN  REBOUND (DEF) by FURST, COLEMAN  MISSED LAYUP by GUY, CHUCK  REBOUND (OFF) by CARTER, DAVENE  GOOD! LAYUP by CARTER, DAVENE  REBOUND (DEF) by UPCHURCH, DE'ANDRE  GOOD! LAYUP by UPCHURCH, DE'ANDRE |
| MISSED 3PTR by FISHER, CHRIS  MISSED 3PTR by MITCHELL, MILES  MISSED LAYUP by HUDGINS, ALY  REBOUND (OFF) by TEAM  TIMEOUT media  SUB IN: MOUTRY, AJ                                                 | 08:55 1 08:55 08:55 08:55 08:55 08:35 08:21 08:21 08:12 1 08:07 08:07 08:02 1 07:49 07:48 07:47                   | 16-10 H 6 | MISSED FT by FURST, COLEMAN  REBOUND (DEF) by FURST, COLEMAN  MISSED LAYUP by GUY, CHUCK  REBOUND (OFF) by CARTER, DAVENE  GOOD! LAYUP by CARTER, DAVENE  REBOUND (DEF) by UPCHURCH, DE'ANDRE  GOOD! LAYUP by UPCHURCH, DE'ANDRE |
| REBOUND (DEF) by CARR, COLBY MISSED 3PTR by FISHER, CHRIS  MISSED 3PTR by MITCHELL, MILES  MISSED LAYUP by HUDGINS, ALY  REBOUND (OFF) by TEAM TIMEOUT media SUB IN: MOUTRY, AJ SUB OUT: CARR, COLBY | 08:55 1 08:55 08:55 08:35 08:35 08:35 08:21 08:21 08:12 1 08:07 08:07 08:07 08:02 1 07:49 07:49 07:49 07:48 07:47 | 16-10 H 6 | MISSED FT by FURST, COLEMAN  REBOUND (DEF) by FURST, COLEMAN  MISSED LAYUP by GUY, CHUCK  REBOUND (OFF) by CARTER, DAVENE  GOOD! LAYUP by CARTER, DAVENE  REBOUND (DEF) by UPCHURCH, DE'ANDRE  GOOD! LAYUP by UPCHURCH, DE'ANDRE |