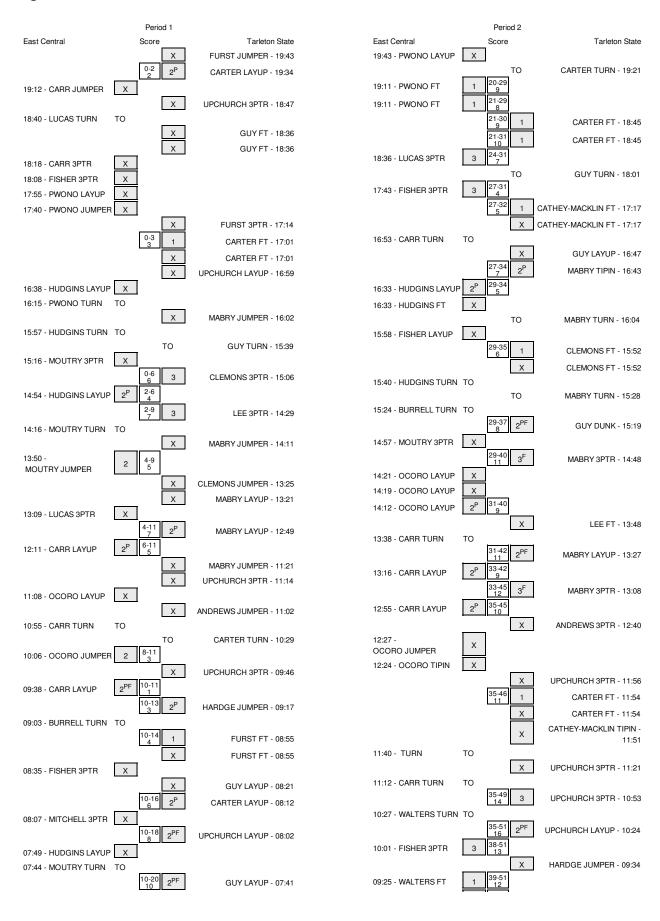

# East Central vs Tarleton State 11/30/2013; 7 p.m. at Stephenville, TX (Wisdom Gym) Period 1 Play-By-Play

| /ISITORS: East Central                                       | Time                    | Score | Margin | HOME: Tarleton State                 |
|--------------------------------------------------------------|-------------------------|-------|--------|--------------------------------------|
|                                                              | 19:43                   |       |        | MISSED JUMPER by FURST, COLEMAN      |
| BLOCK by PWONO, HENRY                                        | 19:43                   |       |        |                                      |
|                                                              | 19:38                   |       |        | REBOUND (OFF) by CARTER, DAVENE      |
|                                                              | 19:34                   | 2-0   | H 2    | GOOD! LAYUP by CARTER,DAVENE         |
| MICCED HIMDED by CARD COLDY                                  | 19:34<br>19:12          |       |        | ASSIST by UPCHURCH,DE'ANDRE          |
| MISSED JUMPER by CARR,COLBY                                  | 19:12                   |       |        | REBOUND (DEF) by GUY,CHUCK           |
|                                                              | 18:47                   |       |        | MISSED 3PTR by UPCHURCH, DE'ANDRE    |
| REBOUND (DEF) by LUCAS,BRANDON                               | 18:47                   |       |        | WIGGED ST TITBY OF GRIGHERIA         |
| TURNOVER by LUCAS, BRANDON                                   | 18:40                   |       |        |                                      |
|                                                              | 18:39                   |       |        | STEAL by GUY,CHUCK                   |
| OUL by FISHER,CHRIS                                          | 18:36                   |       |        |                                      |
| ·                                                            | 18:36                   |       |        | MISSED FT by GUY,CHUCK               |
|                                                              | 18:36                   |       |        | REBOUND (DEADB) by TEAM              |
|                                                              | 18:36                   |       |        | MISSED FT by GUY,CHUCK               |
| REBOUND (DEF) by HUDGINS,ALY                                 | 18:36                   |       |        |                                      |
| SUB IN: HUDGINS,ALY                                          | 18:33                   |       |        |                                      |
| SUB OUT: LUCAS,BRANDON                                       | 18:33                   |       |        |                                      |
| MISSED 3PTR by CARR,COLBY                                    | 18:18                   |       |        |                                      |
| REBOUND (OFF) by TEAM                                        | 18:18                   |       |        |                                      |
| SUB IN: MITCHELL, MILES                                      | 18:10                   |       |        |                                      |
| SUB OUT: CARR,COLBY                                          | 18:10                   |       |        |                                      |
| MISSED 3PTR by FISHER, CHRIS                                 | 18:08                   |       |        |                                      |
| REBOUND (OFF) by FISHER, CHRIS                               | 18:08<br>17:55          |       |        |                                      |
| AISSED LAYUP by PWONO,HENRY                                  | 17:55                   |       |        | BLOCK by CATHEY-MACKLIN,JON          |
| REBOUND (OFF) by HUDGINS,ALY                                 | 17:53                   |       |        | BLOCK BY CATHET-MACKLIN,JON          |
| MISSED JUMPER by PWONO,HENRY                                 | 17:40                   |       |        |                                      |
| NISSED JUNIFER BY FWONO, MEINT                               | 17:40                   |       |        | REBOUND (DEF) by CATHEY-MACKLIN,JON  |
|                                                              | 17:14                   |       |        | MISSED 3PTR by FURST, COLEMAN        |
|                                                              | 17:14                   |       |        | REBOUND (OFF) by CATHEY-MACKLIN, JON |
| OUL by PWONO,HENRY                                           | 17:01                   |       |        |                                      |
| · <b>,</b> ·,                                                | 17:01                   | 3-0   | H 3    | GOOD! FT by CARTER, DAVENE           |
|                                                              | 17:01                   |       |        | MISSED FT by CARTER, DAVENE          |
|                                                              | 17:01                   |       |        | REBOUND (OFF) by UPCHURCH, DE'ANDRE  |
|                                                              | 17:01                   |       |        | SUB IN: ANDREWS,EMMANUEL             |
|                                                              | 17:01                   |       |        | SUB OUT: FURST, COLEMAN              |
|                                                              | 16:59                   |       |        | MISSED LAYUP by UPCHURCH, DE'ANDRE   |
| REBOUND (DEF) by MOUTRY,AJ                                   | 16:59                   |       |        |                                      |
| MISSED LAYUP by HUDGINS,ALY                                  | 16:38                   |       |        |                                      |
|                                                              | 16:38                   |       |        | BLOCK by CATHEY-MACKLIN,JON          |
| REBOUND (OFF) by HUDGINS,ALY                                 | 16:36                   |       |        |                                      |
|                                                              | 16:26                   |       |        | FOUL by CATHEY-MACKLIN,JON           |
|                                                              | 16:26                   |       |        | SUB IN: MABRY,TASHAWN                |
|                                                              | 16:26                   |       |        | SUB IN: CLEMONS, DAMION              |
|                                                              | 16:26                   |       |        | SUB OUT: CATHEY-MACKLIN,JON          |
|                                                              | 16:26                   |       |        | SUB OUT: CARTER,DAVENE               |
| FOUL by PWONO, HENRY                                         | 16:15                   |       |        |                                      |
| TURNOVER by PWONO,HENRY                                      | 16:15                   |       |        |                                      |
| SUB IN: LUCAS,BRANDON<br>SUB OUT: PWONO.HENRY                | 16:15<br>16:15          |       |        |                                      |
| SUB OUT: PWONO, RENRY                                        | 16:02                   |       |        | MICCED HIMDED IN MARRY TACHAMA       |
| REBOUND (DEF) by FISHER,CHRIS                                | 16:02                   |       |        | MISSED JUMPER by MABRY,TASHAWN       |
| FOUL by HUDGINS,ALY                                          | 15:57                   |       |        |                                      |
| TURNOVER by HUDGINS,ALY                                      | 15:57                   |       |        |                                      |
| orino verray riobanto, ne r                                  | 15:57                   |       |        | TIMEOUT MEDIA                        |
|                                                              | 15:51                   |       |        | SUB IN: LEE,MOHAMMED                 |
|                                                              | 15:51                   |       |        | SUB OUT: UPCHURCH,DE'ANDRE           |
|                                                              | 15:39                   |       |        | TURNOVER by GUY,CHUCK                |
| STEAL by HUDGINS,ALY                                         | 15:37                   |       |        | ,                                    |
| •                                                            | 15:26                   |       |        | FOUL by LEE,MOHAMMED                 |
| MISSED 3PTR by MOUTRY,AJ                                     | 15:16                   |       |        | •                                    |
|                                                              | 15:16                   |       |        | REBOUND (DEF) by LEE,MOHAMMED        |
|                                                              | 15:06                   | 6-0   | H 6    | GOOD! 3PTR by CLEMONS,DAMION         |
|                                                              | 15:06                   |       |        | ASSIST by GUY,CHUCK                  |
| GOOD! LAYUP by HUDGINS,ALY                                   | 14:54                   | 6-2   | H 4    |                                      |
|                                                              | 14:29                   | 9-2   | H 7    | GOOD! 3PTR by LEE,MOHAMMED           |
|                                                              | 14:29                   |       |        | ASSIST by GUY,CHUCK                  |
| URNOVER by MOUTRY,AJ                                         | 14:16                   |       |        |                                      |
|                                                              | 14:14                   |       |        | STEAL by ANDREWS,EMMANUEL            |
|                                                              | 14:11                   |       |        | MISSED JUMPER by MABRY, TASHAWN      |
|                                                              |                         |       |        |                                      |
| REBOUND (DEF) by MITCHELL, MILES                             | 14:11                   |       |        |                                      |
| REBOUND (DEF) by MITCHELL,MILES<br>GOOD! JUMPER by MOUTRY,AJ | 14:11<br>13:50<br>13:25 | 9-4   | H 5    | MISSED JUMPER by CLEMONS, DAMION     |

|                                                                                                                                                                                                      | 13:25                                                                                                             |           | REBOUND (OFF) by MABRY,TASHAWN                                                                                                                                                                                                   |
|------------------------------------------------------------------------------------------------------------------------------------------------------------------------------------------------------|-------------------------------------------------------------------------------------------------------------------|-----------|----------------------------------------------------------------------------------------------------------------------------------------------------------------------------------------------------------------------------------|
|                                                                                                                                                                                                      | 13:21                                                                                                             |           | MISSED LAYUP by MABRY,TASHAWN                                                                                                                                                                                                    |
| REBOUND (DEF) by TEAM                                                                                                                                                                                | 13:21                                                                                                             |           | , · · · ·                                                                                                                                                                                                                        |
| SUB IN: BURRELL,SHAQ                                                                                                                                                                                 | 13:19                                                                                                             |           |                                                                                                                                                                                                                                  |
| SUB IN: OCORO, JEFFERSON                                                                                                                                                                             | 13:19                                                                                                             |           |                                                                                                                                                                                                                                  |
| SUB IN: CARR,COLBY                                                                                                                                                                                   | 13:19                                                                                                             |           |                                                                                                                                                                                                                                  |
| SUB OUT: MOUTRY,AJ                                                                                                                                                                                   | 13:19                                                                                                             |           |                                                                                                                                                                                                                                  |
| SUB OUT: LUCAS,BRANDON                                                                                                                                                                               | 13:19                                                                                                             |           |                                                                                                                                                                                                                                  |
| SUB OUT: FISHER,CHRIS                                                                                                                                                                                | 13:19                                                                                                             |           |                                                                                                                                                                                                                                  |
|                                                                                                                                                                                                      | 13:13                                                                                                             |           | SUB OUT: MABRY,TASHAWN                                                                                                                                                                                                           |
|                                                                                                                                                                                                      | 13:13                                                                                                             |           | SUB OUT: LEE,MOHAMMED                                                                                                                                                                                                            |
|                                                                                                                                                                                                      | 13:12                                                                                                             |           | SUB IN: LEE,MOHAMMED                                                                                                                                                                                                             |
|                                                                                                                                                                                                      | 13:12                                                                                                             |           | SUB IN: MABRY, TASHAWN                                                                                                                                                                                                           |
| MISSED 3PTR by LUCAS,BRANDON                                                                                                                                                                         | 13:09                                                                                                             |           |                                                                                                                                                                                                                                  |
|                                                                                                                                                                                                      | 13:09                                                                                                             |           | REBOUND (DEF) by CLEMONS, DAMION                                                                                                                                                                                                 |
| SUB IN: LUCAS,BRANDON                                                                                                                                                                                | 13:04                                                                                                             |           | TIEBOOND (BET ) BY CEENIONC, BANKING                                                                                                                                                                                             |
| SUB OUT: HUDGINS,ALY                                                                                                                                                                                 | 13:04                                                                                                             |           |                                                                                                                                                                                                                                  |
| JOB GOT. HODGING, ALT                                                                                                                                                                                |                                                                                                                   | 11-4 H 7  | GOOD! LAYUP by MABRY,TASHAWN                                                                                                                                                                                                     |
|                                                                                                                                                                                                      | 12:49                                                                                                             | 11-4 117  |                                                                                                                                                                                                                                  |
| TIMEOUT 000E0                                                                                                                                                                                        |                                                                                                                   |           | ASSIST by CLEMONS, DAMION                                                                                                                                                                                                        |
| TIMEOUT 30SEC                                                                                                                                                                                        | 12:38                                                                                                             |           |                                                                                                                                                                                                                                  |
| SUB IN: MOUTRY,AJ                                                                                                                                                                                    | 12:38                                                                                                             |           |                                                                                                                                                                                                                                  |
| SUB OUT: MITCHELL, MILES                                                                                                                                                                             | 12:38                                                                                                             |           |                                                                                                                                                                                                                                  |
|                                                                                                                                                                                                      | 12:38                                                                                                             |           | SUB IN: CATHEY-MACKLIN,JON                                                                                                                                                                                                       |
|                                                                                                                                                                                                      | 12:38                                                                                                             |           | SUB IN: HARDGE,MICHAEL                                                                                                                                                                                                           |
|                                                                                                                                                                                                      | 12:38                                                                                                             |           | SUB OUT: GUY,CHUCK                                                                                                                                                                                                               |
|                                                                                                                                                                                                      | 12:38                                                                                                             |           | SUB OUT: CLEMONS,DAMION                                                                                                                                                                                                          |
|                                                                                                                                                                                                      | 12:23                                                                                                             |           | FOUL by LEE,MOHAMMED                                                                                                                                                                                                             |
|                                                                                                                                                                                                      | 12:23                                                                                                             |           | SUB IN: UPCHURCH, DE'ANDRE                                                                                                                                                                                                       |
|                                                                                                                                                                                                      | 12:23                                                                                                             |           | SUB OUT: LEE,MOHAMMED                                                                                                                                                                                                            |
| GOOD! LAYUP by CARR,COLBY                                                                                                                                                                            | 12:11                                                                                                             | 11-6 H 5  |                                                                                                                                                                                                                                  |
| FOUL by BURRELL,SHAQ                                                                                                                                                                                 | 11:54                                                                                                             |           |                                                                                                                                                                                                                                  |
|                                                                                                                                                                                                      | 11:54                                                                                                             |           | TIMEOUT MEDIA                                                                                                                                                                                                                    |
|                                                                                                                                                                                                      | 11:21                                                                                                             |           | MISSED JUMPER by MABRY,TASHAWN                                                                                                                                                                                                   |
|                                                                                                                                                                                                      | 11:21                                                                                                             |           | REBOUND (OFF) by CATHEY-MACKLIN,JON                                                                                                                                                                                              |
|                                                                                                                                                                                                      | 11:14                                                                                                             |           | MISSED 3PTR by UPCHURCH, DE'ANDRE                                                                                                                                                                                                |
| REBOUND (DEF) by OCORO, JEFFERSON                                                                                                                                                                    | 11:14                                                                                                             |           | imodes of this year of other target manage                                                                                                                                                                                       |
| MISSED LAYUP by OCORO, JEFFERSON                                                                                                                                                                     | 11:08                                                                                                             |           |                                                                                                                                                                                                                                  |
| WIGGED EXTOR BY GOOTIO, DETTENDON                                                                                                                                                                    | 11:08                                                                                                             |           | DEDOLIND (DEE) by CATHEY MACKLING ION                                                                                                                                                                                            |
|                                                                                                                                                                                                      |                                                                                                                   |           | REBOUND (DEF) by CATHEY-MACKLIN, JON                                                                                                                                                                                             |
| DEDOLING (DEE) L. MOLIEDY A. L.                                                                                                                                                                      | 11:02                                                                                                             |           | MISSED JUMPER by ANDREWS,EMMANUEL                                                                                                                                                                                                |
| REBOUND (DEF) by MOUTRY,AJ                                                                                                                                                                           | 11:02                                                                                                             |           |                                                                                                                                                                                                                                  |
| FOUL by CARR,COLBY                                                                                                                                                                                   | 10:55                                                                                                             |           |                                                                                                                                                                                                                                  |
| TURNOVER by CARR,COLBY                                                                                                                                                                               | 10:55                                                                                                             |           |                                                                                                                                                                                                                                  |
|                                                                                                                                                                                                      | 10:55                                                                                                             |           | SUB IN: CARTER, DAVENE                                                                                                                                                                                                           |
|                                                                                                                                                                                                      | 10:55                                                                                                             |           | SUB IN: FURST, COLEMAN                                                                                                                                                                                                           |
|                                                                                                                                                                                                      | 10:55                                                                                                             |           | SUB OUT: MABRY,TASHAWN                                                                                                                                                                                                           |
|                                                                                                                                                                                                      | 10:55                                                                                                             |           | SUB OUT: ANDREWS,EMMANUEL                                                                                                                                                                                                        |
|                                                                                                                                                                                                      | 10:29                                                                                                             |           | TURNOVER by CARTER, DAVENE                                                                                                                                                                                                       |
| GOOD! JUMPER by OCORO, JEFFERSON                                                                                                                                                                     | 10:06                                                                                                             | 11-8 H 3  |                                                                                                                                                                                                                                  |
| ASSIST by MOUTRY,AJ                                                                                                                                                                                  | 10:06                                                                                                             |           |                                                                                                                                                                                                                                  |
|                                                                                                                                                                                                      | 09:46                                                                                                             |           | MISSED 3PTR by UPCHURCH, DE'ANDRE                                                                                                                                                                                                |
| REBOUND (DEF) by LUCAS, BRANDON                                                                                                                                                                      | 09:46                                                                                                             |           |                                                                                                                                                                                                                                  |
| GOOD! LAYUP by CARR,COLBY                                                                                                                                                                            |                                                                                                                   | I1-10 H 1 |                                                                                                                                                                                                                                  |
| ASSIST by BURRELL,SHAQ                                                                                                                                                                               | 09:38                                                                                                             |           |                                                                                                                                                                                                                                  |
| iooio i oji bolinizzzi,oriniq                                                                                                                                                                        |                                                                                                                   | I3-10 H 3 | GOOD! JUMPER by HARDGE, MICHAEL                                                                                                                                                                                                  |
| URNOVER by BURRELL,SHAQ                                                                                                                                                                              | 09:03                                                                                                             |           | 3005.00M 2110y 11111532,M011122                                                                                                                                                                                                  |
| SUB IN: HUDGINS,ALY                                                                                                                                                                                  | 09:03                                                                                                             |           |                                                                                                                                                                                                                                  |
|                                                                                                                                                                                                      |                                                                                                                   |           |                                                                                                                                                                                                                                  |
| SUB IN: FISHER,CHRIS                                                                                                                                                                                 | 09:03                                                                                                             |           |                                                                                                                                                                                                                                  |
| SUB IN: MITCHELL, MILES                                                                                                                                                                              | 09:03                                                                                                             |           |                                                                                                                                                                                                                                  |
| SUB OUT: BURRELL,SHAQ                                                                                                                                                                                | 09:03                                                                                                             |           |                                                                                                                                                                                                                                  |
| SUB OUT: LUCAS,BRANDON                                                                                                                                                                               | 09:03                                                                                                             |           |                                                                                                                                                                                                                                  |
| SUB OUT: MOUTRY,AJ                                                                                                                                                                                   | 09:03                                                                                                             |           |                                                                                                                                                                                                                                  |
|                                                                                                                                                                                                      | 09:03                                                                                                             |           | SUB IN: GUY,CHUCK                                                                                                                                                                                                                |
|                                                                                                                                                                                                      | 09:03                                                                                                             |           | SUB OUT: HARDGE,MICHAEL                                                                                                                                                                                                          |
|                                                                                                                                                                                                      |                                                                                                                   |           |                                                                                                                                                                                                                                  |
| FOUL by MITCHELL,MILES                                                                                                                                                                               | 08:55                                                                                                             |           |                                                                                                                                                                                                                                  |
| FOUL by MITCHELL,MILES                                                                                                                                                                               |                                                                                                                   | I4-10 H 4 | GOOD! FT by FURST, COLEMAN                                                                                                                                                                                                       |
| FOUL by MITCHELL,MILES                                                                                                                                                                               |                                                                                                                   | 14-10 H 4 | GOOD! FT by FURST,COLEMAN<br>MISSED FT by FURST,COLEMAN                                                                                                                                                                          |
|                                                                                                                                                                                                      | 08:55                                                                                                             | 4-10 H 4  |                                                                                                                                                                                                                                  |
| REBOUND (DEF) by CARR,COLBY                                                                                                                                                                          | 08:55<br>08:55                                                                                                    | 4-10 H 4  |                                                                                                                                                                                                                                  |
| REBOUND (DEF) by CARR,COLBY                                                                                                                                                                          | 08:55<br>08:55<br>08:55                                                                                           | 4-10 H 4  | MISSED FT by FURST,COLEMAN                                                                                                                                                                                                       |
| REBOUND (DEF) by CARR,COLBY                                                                                                                                                                          | 08:55<br>08:55<br>08:55<br>08:35<br>08:35                                                                         | 14-10 H 4 | MISSED FT by FURST,COLEMAN<br>REBOUND (DEF) by FURST,COLEMAN                                                                                                                                                                     |
| REBOUND (DEF) by CARR,COLBY                                                                                                                                                                          | 08:55 1<br>08:55<br>08:55<br>08:35<br>08:35<br>08:21                                                              | 14-10 H 4 | MISSED FT by FURST,COLEMAN<br>REBOUND (DEF) by FURST,COLEMAN<br>MISSED LAYUP by GUY,CHUCK                                                                                                                                        |
| REBOUND (DEF) by CARR,COLBY                                                                                                                                                                          | 08:55 1<br>08:55<br>08:55<br>08:35<br>08:35<br>08:21                                                              |           | MISSED FT by FURST,COLEMAN<br>REBOUND (DEF) by FURST,COLEMAN<br>MISSED LAYUP by GUY,CHUCK<br>REBOUND (OFF) by CARTER,DAVENE                                                                                                      |
| REBOUND (DEF) by CARR,COLBY<br>MISSED 3PTR by FISHER,CHRIS                                                                                                                                           | 08:55 1<br>08:55 08:55 08:35 08:35 08:21 08:21 08:12 1                                                            | 14-10 H 4 | MISSED FT by FURST,COLEMAN<br>REBOUND (DEF) by FURST,COLEMAN<br>MISSED LAYUP by GUY,CHUCK<br>REBOUND (OFF) by CARTER,DAVENE                                                                                                      |
| REBOUND (DEF) by CARR,COLBY<br>MISSED 3PTR by FISHER,CHRIS                                                                                                                                           | 08:55 1<br>08:55 08:55 08:35 08:35 08:21 08:21 08:12 1                                                            |           | MISSED FT by FURST,COLEMAN REBOUND (DEF) by FURST,COLEMAN MISSED LAYUP by GUY,CHUCK REBOUND (OFF) by CARTER,DAVENE GOOD! LAYUP by CARTER,DAVENE                                                                                  |
| REBOUND (DEF) by CARR,COLBY<br>MISSED 3PTR by FISHER,CHRIS                                                                                                                                           | 08:55 1<br>08:55 08:55 08:35 08:35 08:31 08:21 08:21 08:12 1<br>08:07 08:07                                       | 16-10 H 6 | MISSED FT by FURST,COLEMAN  REBOUND (DEF) by FURST,COLEMAN  MISSED LAYUP by GUY,CHUCK  REBOUND (OFF) by CARTER,DAVENE  GOOD! LAYUP by CARTER,DAVENE  REBOUND (DEF) by UPCHURCH,DE'ANDRE                                          |
| REBOUND (DEF) by CARR,COLBY  AISSED 3PTR by FISHER,CHRIS  AISSED 3PTR by MITCHELL,MILES                                                                                                              | 08:55 1 08:55 08:55 08:35 08:35 08:31 08:21 08:21 08:12 1 08:07 08:07                                             |           | MISSED FT by FURST,COLEMAN  REBOUND (DEF) by FURST,COLEMAN  MISSED LAYUP by GUY,CHUCK  REBOUND (OFF) by CARTER,DAVENE  GOOD! LAYUP by CARTER,DAVENE  REBOUND (DEF) by UPCHURCH,DE'ANDRE                                          |
| REBOUND (DEF) by CARR,COLBY  AISSED 3PTR by FISHER,CHRIS  AISSED 3PTR by MITCHELL,MILES                                                                                                              | 08:55 1 08:55 08:55 08:35 08:35 08:31 08:21 08:21 08:12 1 08:07 08:07 08:07                                       | 16-10 H 6 | MISSED FT by FURST, COLEMAN  REBOUND (DEF) by FURST, COLEMAN  MISSED LAYUP by GUY, CHUCK  REBOUND (OFF) by CARTER, DAVENE  GOOD! LAYUP by CARTER, DAVENE  REBOUND (DEF) by UPCHURCH, DE'ANDRE  GOOD! LAYUP by UPCHURCH, DE'ANDRE |
| REBOUND (DEF) by CARR,COLBY MISSED 3PTR by FISHER,CHRIS MISSED 3PTR by MITCHELL,MILES                                                                                                                | 08:55 1 08:55 08:55 08:35 08:35 08:31 08:21 08:21 08:12 1 08:07 08:07                                             | 16-10 H 6 | MISSED FT by FURST,COLEMAN  REBOUND (DEF) by FURST,COLEMAN  MISSED LAYUP by GUY,CHUCK  REBOUND (OFF) by CARTER,DAVENE  GOOD! LAYUP by CARTER,DAVENE  REBOUND (DEF) by UPCHURCH,DE'ANDRE                                          |
| REBOUND (DEF) by CARR,COLBY MISSED 3PTR by FISHER,CHRIS MISSED 3PTR by MITCHELL,MILES MISSED LAYUP by HUDGINS,ALY                                                                                    | 08:55 1 08:55 08:55 08:35 08:35 08:31 08:21 08:21 08:12 1 08:07 08:07 08:07                                       | 16-10 H 6 | MISSED FT by FURST, COLEMAN  REBOUND (DEF) by FURST, COLEMAN  MISSED LAYUP by GUY, CHUCK  REBOUND (OFF) by CARTER, DAVENE  GOOD! LAYUP by CARTER, DAVENE  REBOUND (DEF) by UPCHURCH, DE'ANDRE  GOOD! LAYUP by UPCHURCH, DE'ANDRE |
| REBOUND (DEF) by CARR, COLBY MISSED 3PTR by FISHER, CHRIS MISSED 3PTR by MITCHELL, MILES MISSED LAYUP by HUDGINS, ALY REBOUND (OFF) by TEAM                                                          | 08:55 1 08:55 08:55 08:35 08:35 08:21 08:21 08:21 08:07 08:07 08:07 08:02 07:49 07:49                             | 16-10 H 6 | MISSED FT by FURST, COLEMAN  REBOUND (DEF) by FURST, COLEMAN  MISSED LAYUP by GUY, CHUCK  REBOUND (OFF) by CARTER, DAVENE  GOOD! LAYUP by CARTER, DAVENE  REBOUND (DEF) by UPCHURCH, DE'ANDRE  GOOD! LAYUP by UPCHURCH, DE'ANDRE |
| REBOUND (DEF) by CARR, COLBY MISSED 3PTR by FISHER, CHRIS  MISSED 3PTR by MITCHELL, MILES  MISSED LAYUP by HUDGINS, ALY  REBOUND (OFF) by TEAM  TIMEOUT media                                        | 08:55 1 08:55 08:55 08:35 08:35 08:35 08:21 08:21 08:12 1 08:07 08:07 08:07 08:02 1 07:49 07:49                   | 16-10 H 6 | MISSED FT by FURST, COLEMAN  REBOUND (DEF) by FURST, COLEMAN  MISSED LAYUP by GUY, CHUCK  REBOUND (OFF) by CARTER, DAVENE  GOOD! LAYUP by CARTER, DAVENE  REBOUND (DEF) by UPCHURCH, DE'ANDRE  GOOD! LAYUP by UPCHURCH, DE'ANDRE |
| MISSED 3PTR by FISHER, CHRIS  MISSED 3PTR by MITCHELL, MILES  MISSED LAYUP by HUDGINS, ALY  REBOUND (OFF) by TEAM  TIMEOUT media  SUB IN: MOUTRY, AJ                                                 | 08:55 1 08:55 08:55 08:55 08:55 08:35 08:21 08:21 08:12 1 08:07 08:07 08:02 1 07:49 07:48 07:47                   | 16-10 H 6 | MISSED FT by FURST, COLEMAN  REBOUND (DEF) by FURST, COLEMAN  MISSED LAYUP by GUY, CHUCK  REBOUND (OFF) by CARTER, DAVENE  GOOD! LAYUP by CARTER, DAVENE  REBOUND (DEF) by UPCHURCH, DE'ANDRE  GOOD! LAYUP by UPCHURCH, DE'ANDRE |
| REBOUND (DEF) by CARR, COLBY MISSED 3PTR by FISHER, CHRIS  MISSED 3PTR by MITCHELL, MILES  MISSED LAYUP by HUDGINS, ALY  REBOUND (OFF) by TEAM TIMEOUT media SUB IN: MOUTRY, AJ SUB OUT: CARR, COLBY | 08:55 1 08:55 08:55 08:35 08:35 08:35 08:21 08:21 08:12 1 08:07 08:07 08:07 08:02 1 07:49 07:49 07:49 07:48 07:47 | 16-10 H 6 | MISSED FT by FURST, COLEMAN  REBOUND (DEF) by FURST, COLEMAN  MISSED LAYUP by GUY, CHUCK  REBOUND (OFF) by CARTER, DAVENE  GOOD! LAYUP by CARTER, DAVENE  REBOUND (DEF) by UPCHURCH, DE'ANDRE  GOOD! LAYUP by UPCHURCH, DE'ANDRE |