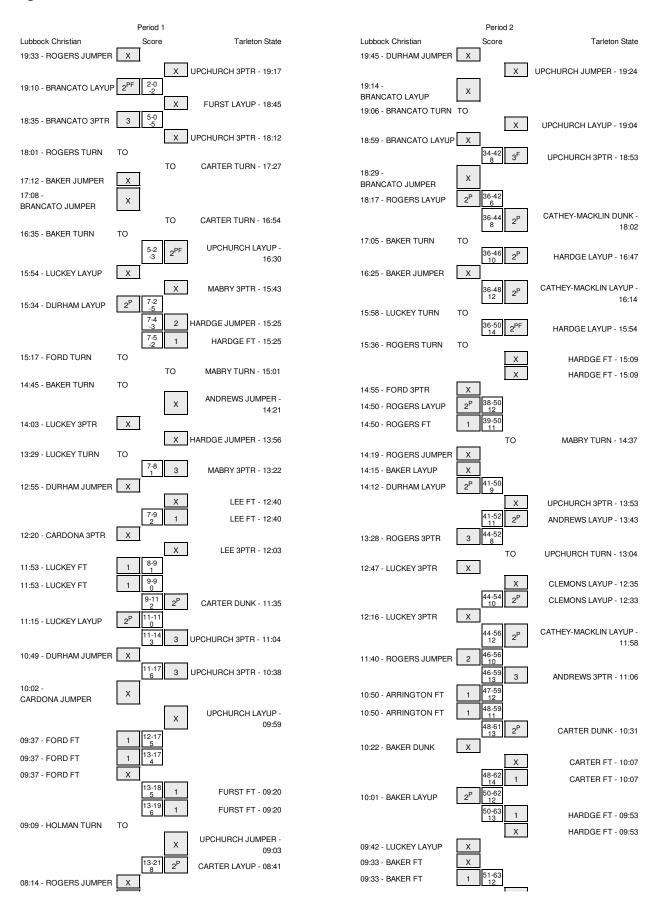

Officials: Kirby Sitton-R, Jeffrey Johnson-U1, Marques Pettigrew-U2 Technical Fouls: Lubbock Christian- None. Tarleton State- None. Attendance: 0

| Score by periods  | 1st | 2nd | Total |
|-------------------|-----|-----|-------|
| Lubbock Christian | 34  | 26  | 60    |
| Tarleton State    | 39  | 48  | 87    |