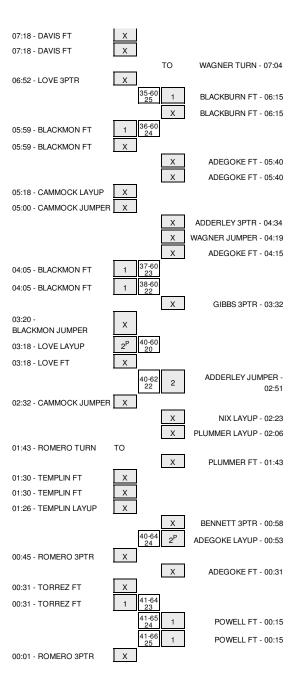

# Eastern N.M. vs Midwestern State 1/11/2014; 6:00 pm at Wichita Falls, Texas Period 2 Play-By-Play

| VISITORS: Feeters N.M.                       | Time           | Casta | Maurin |                                        |
|----------------------------------------------|----------------|-------|--------|----------------------------------------|
| VISITORS: Eastern N.M.<br>SUB IN: HENRY,PHIL | 20:00          | Score | Margin | HOME: Midwestern State                 |
| SUB OUT: CAMMOCK,CORNELIUS                   | 20:00          |       |        |                                        |
|                                              | 19:50          | 38-26 | H 12   | GOOD! LAYUP by D'HAITI,EDDIE           |
|                                              | 19:50          | 00 20 |        | ASSIST by BLACKBURN, XAVIER            |
| MISSED 3PTR by BLACKMON, RODNEY              | 19:11          |       |        |                                        |
| · · · ·                                      | 19:11          |       |        | REBOUND (DEF) by WILLIAMS, MONZAIGO    |
|                                              | 18:48          |       |        | TURNOVER by D'HAITI,EDDIE              |
|                                              | 18:48          |       |        | FOUL by D'HAITI, EDDIE                 |
| MISSED 3PTR by BLACKMON, RODNEY              | 18:35          |       |        |                                        |
|                                              | 18:35          |       |        | REBOUND (DEF) by WILLIAMS, MONZAIGO    |
|                                              | 18:26          | 41-26 | H 15   | GOOD! 3PTR by ADDERLEY,CAM             |
|                                              | 18:26          |       |        | ASSIST by WILLIAMS, MONZAIGO           |
| MISSED JUMPER by HENRY, PHIL                 | 18:12          |       |        |                                        |
| REBOUND (OFF) by HENRY,PHIL                  | 18:12          |       |        |                                        |
| GOOD! LAYUP by HENRY, PHIL                   | 18:07          | 41-28 | H 13   |                                        |
|                                              | 17:42          |       |        | MISSED JUMPER by ADDERLEY, CAM         |
|                                              | 17:42          |       |        | REBOUND (OFF) by BLACKBURN, XAVIER     |
|                                              | 17:39          | 43-28 | H 15   | GOOD! LAYUP by BLACKBURN, XAVIER       |
| MISSED JUMPER by HENRY, PHIL                 | 17:23          |       |        |                                        |
| REBOUND (OFF) by HARDWELL, DENNIS            | 17:23          |       |        |                                        |
| MISSED LAYUP by HENRY, PHIL                  | 17:16          |       |        |                                        |
|                                              | 17:16          |       |        | REBOUND (DEF) by ADDERLEY,CAM          |
| FOUL by DAVIS, DAVONE                        | 17:12          |       |        |                                        |
| • •                                          | 17:12          |       |        | SUB IN: NIX, TAVARION                  |
|                                              | 17:12          |       |        | SUB OUT: D'HAITI,EDDIE                 |
|                                              | 16:57          |       |        | TURNOVER by ADDERLEY, CAM              |
| STEAL by DAVIS, DAVONE                       | 16:57          |       |        |                                        |
| MISSED JUMPER by HARDWELL, DENNIS            | 16:50          |       |        |                                        |
| ······································       | 16:50          |       |        | BLOCK by GIBBS, DERRELL                |
|                                              | 16:48          |       |        | REBOUND (DEF) by BLACKBURN, XAVIER     |
|                                              | 16:44          |       |        | MISSED LAYUP by GIBBS,DERRELL          |
| BLOCK by BLACKMON, RODNEY                    | 16:44          |       |        | ······································ |
|                                              | 16:44          |       |        | REBOUND (OFF) by TEAM                  |
| SUB IN: DOMINGO, LAWRENCE                    | 16:43          |       |        |                                        |
| SUB OUT: HARDWELL, DENNIS                    | 16:43          |       |        |                                        |
| FOUL by DAVIS, DAVONE                        | 16:37          |       |        |                                        |
|                                              | 16:37          | 44-28 | H 16   | GOOD! FT by BLACKBURN,XAVIER           |
|                                              | 16:37          | 45-28 | H 17   | GOOD! FT by BLACKBURN,XAVIER           |
|                                              | 16:37          | 43-20 | 11.17  | SUB IN: PLUMMER, DEJUAN                |
|                                              | 16:37          |       |        | SUB OUT: GIBBS,DERRELL                 |
| MISSED LAYUP by DOMINGO, LAWRENCE            | 16:22          |       |        |                                        |
| MISSED EATOR BY DOMINGO, EAWNENDE            | 16:22          |       |        | BLOCK by NIX, TAVARION                 |
| REBOUND (OFF) by TEAM                        | 16:21          |       |        | BEOOR BY MIX, MANHION                  |
| GOOD! LAYUP by DAVIS, DAVONE                 | 16:19          | 45-30 | H 15   |                                        |
| ASSIST by LOVE,RAFAEL                        | 16:19          | 43-30 | 1115   |                                        |
| ASSIST BY LOVE, HAFAEL                       | 15:57          |       |        | MISSED DUNK by BLACKBURN, XAVIER       |
|                                              |                |       |        | REBOUND (OFF) by BLACKBURN,XAVIER      |
|                                              | 15:57<br>15:56 |       |        |                                        |
|                                              | 15:56          |       |        | MISSED LAYUP by BLACKBURN, XAVIER      |
|                                              |                |       |        |                                        |
| MISSED 3PTR by LOVE,RAFAEL                   | 15:43          |       |        |                                        |
|                                              | 15:43          |       |        |                                        |
|                                              | 15:10          |       |        | MISSED LAYUP by WILLIAMS, MONZAIGO     |
|                                              | 15:10          |       |        |                                        |
| REBOUND (DEF) by HENRY, PHIL                 | 15:09          |       |        |                                        |
|                                              | 15:05          |       |        | FOUL by PLUMMER, DEJUAN                |
| TIMEOUT media                                | 15:05          |       |        |                                        |
| SUB IN: CAMMOCK,CORNELIUS                    | 15:05          |       |        |                                        |
| SUB IN: LANTZ, KYLE                          | 15:05          |       |        |                                        |
| SUB OUT: DAVIS, DAVONE                       | 15:05          |       |        |                                        |
| SUB OUT: DOMINGO,LAWRENCE                    | 15:05          |       |        |                                        |
|                                              | 15:05          |       |        | SUB IN: JONES, DEVAUGHN                |
|                                              | 15:05          |       |        | SUB IN: WAGNER, KEVIN                  |
|                                              | 15:05          |       |        | SUB OUT: WILLIAMS, MONZAIGO            |
|                                              | 15:05          |       |        | SUB OUT: BLACKBURN,XAVIER              |
| MISSED JUMPER by BLACKMON, RODNEY            | 14:46          |       |        |                                        |
|                                              | 14:46          |       |        | REBOUND (DEF) by ADDERLEY,CAM          |
|                                              | 14:34          |       |        | MISSED JUMPER by NIX, TAVARION         |
| BLOCK by HENRY, PHIL                         | 14:34          |       |        |                                        |
| REBOUND (DEF) by LANTZ,KYLE                  | 14:32          |       |        |                                        |
| GOOD! LAYUP by LOVE, RAFAEL                  | 14:28          | 45-32 | H 13   |                                        |
| ASSIST by LANTZ,KYLE                         | 14:28          |       |        |                                        |
|                                              | 13:53          |       |        | MISSED LAYUP by NIX, TAVARION          |
| BLOCK by HENRY, PHIL                         | 13:53          |       |        |                                        |
| REBOUND (DEF) by CAMMOCK, CORNELIUS          | 13:52          |       |        |                                        |
|                                              |                |       |        |                                        |