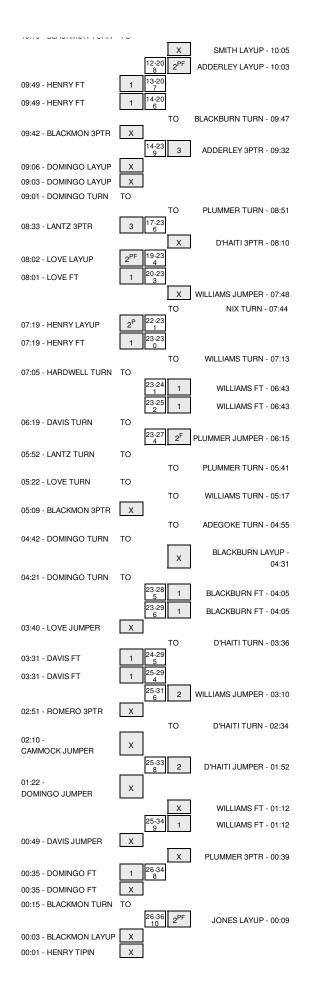

# Eastern N.M. vs Midwestern State 1/11/2014; 6:00 pm at Wichita Falls, Texas Period 2 Play-By-Play

| VISITORS: Feeters N.M.                       | Time           | Casta | Maurin |                                        |
|----------------------------------------------|----------------|-------|--------|----------------------------------------|
| VISITORS: Eastern N.M.<br>SUB IN: HENRY,PHIL | 20:00          | Score | Margin | HOME: Midwestern State                 |
| SUB OUT: CAMMOCK,CORNELIUS                   | 20:00          |       |        |                                        |
|                                              | 19:50          | 38-26 | H 12   | GOOD! LAYUP by D'HAITI,EDDIE           |
|                                              | 19:50          | 00 20 |        | ASSIST by BLACKBURN, XAVIER            |
| MISSED 3PTR by BLACKMON, RODNEY              | 19:11          |       |        |                                        |
| · · · ·                                      | 19:11          |       |        | REBOUND (DEF) by WILLIAMS, MONZAIGO    |
|                                              | 18:48          |       |        | TURNOVER by D'HAITI,EDDIE              |
|                                              | 18:48          |       |        | FOUL by D'HAITI, EDDIE                 |
| MISSED 3PTR by BLACKMON, RODNEY              | 18:35          |       |        |                                        |
|                                              | 18:35          |       |        | REBOUND (DEF) by WILLIAMS, MONZAIGO    |
|                                              | 18:26          | 41-26 | H 15   | GOOD! 3PTR by ADDERLEY,CAM             |
|                                              | 18:26          |       |        | ASSIST by WILLIAMS, MONZAIGO           |
| MISSED JUMPER by HENRY, PHIL                 | 18:12          |       |        |                                        |
| REBOUND (OFF) by HENRY,PHIL                  | 18:12          |       |        |                                        |
| GOOD! LAYUP by HENRY, PHIL                   | 18:07          | 41-28 | H 13   |                                        |
|                                              | 17:42          |       |        | MISSED JUMPER by ADDERLEY, CAM         |
|                                              | 17:42          |       |        | REBOUND (OFF) by BLACKBURN, XAVIER     |
|                                              | 17:39          | 43-28 | H 15   | GOOD! LAYUP by BLACKBURN, XAVIER       |
| MISSED JUMPER by HENRY, PHIL                 | 17:23          |       |        |                                        |
| REBOUND (OFF) by HARDWELL, DENNIS            | 17:23          |       |        |                                        |
| MISSED LAYUP by HENRY, PHIL                  | 17:16          |       |        |                                        |
|                                              | 17:16          |       |        | REBOUND (DEF) by ADDERLEY,CAM          |
| FOUL by DAVIS, DAVONE                        | 17:12          |       |        |                                        |
| • •                                          | 17:12          |       |        | SUB IN: NIX, TAVARION                  |
|                                              | 17:12          |       |        | SUB OUT: D'HAITI,EDDIE                 |
|                                              | 16:57          |       |        | TURNOVER by ADDERLEY, CAM              |
| STEAL by DAVIS, DAVONE                       | 16:57          |       |        |                                        |
| MISSED JUMPER by HARDWELL, DENNIS            | 16:50          |       |        |                                        |
| ······································       | 16:50          |       |        | BLOCK by GIBBS, DERRELL                |
|                                              | 16:48          |       |        | REBOUND (DEF) by BLACKBURN, XAVIER     |
|                                              | 16:44          |       |        | MISSED LAYUP by GIBBS,DERRELL          |
| BLOCK by BLACKMON, RODNEY                    | 16:44          |       |        | ······································ |
|                                              | 16:44          |       |        | REBOUND (OFF) by TEAM                  |
| SUB IN: DOMINGO, LAWRENCE                    | 16:43          |       |        |                                        |
| SUB OUT: HARDWELL, DENNIS                    | 16:43          |       |        |                                        |
| FOUL by DAVIS, DAVONE                        | 16:37          |       |        |                                        |
|                                              | 16:37          | 44-28 | H 16   | GOOD! FT by BLACKBURN,XAVIER           |
|                                              | 16:37          | 45-28 | H 17   | GOOD! FT by BLACKBURN,XAVIER           |
|                                              | 16:37          | 43-20 | 11.17  | SUB IN: PLUMMER, DEJUAN                |
|                                              | 16:37          |       |        | SUB OUT: GIBBS,DERRELL                 |
| MISSED LAYUP by DOMINGO, LAWRENCE            | 16:22          |       |        |                                        |
| MISSED EATOR BY DOMINGO, EAWNENDE            | 16:22          |       |        | BLOCK by NIX, TAVARION                 |
| REBOUND (OFF) by TEAM                        | 16:21          |       |        | BEOOR BY MIX, MANHION                  |
| GOOD! LAYUP by DAVIS, DAVONE                 | 16:19          | 45-30 | H 15   |                                        |
| ASSIST by LOVE,RAFAEL                        | 16:19          | 43-30 | 1115   |                                        |
| ASSIST BY LOVE, HAFAEL                       | 15:57          |       |        | MISSED DUNK by BLACKBURN, XAVIER       |
|                                              |                |       |        | REBOUND (OFF) by BLACKBURN,XAVIER      |
|                                              | 15:57<br>15:56 |       |        |                                        |
|                                              | 15:56          |       |        | MISSED LAYUP by BLACKBURN, XAVIER      |
|                                              |                |       |        |                                        |
| MISSED 3PTR by LOVE,RAFAEL                   | 15:43          |       |        |                                        |
|                                              | 15:43          |       |        |                                        |
|                                              | 15:10          |       |        | MISSED LAYUP by WILLIAMS, MONZAIGO     |
|                                              | 15:10          |       |        |                                        |
| REBOUND (DEF) by HENRY, PHIL                 | 15:09          |       |        |                                        |
|                                              | 15:05          |       |        | FOUL by PLUMMER, DEJUAN                |
| TIMEOUT media                                | 15:05          |       |        |                                        |
| SUB IN: CAMMOCK,CORNELIUS                    | 15:05          |       |        |                                        |
| SUB IN: LANTZ, KYLE                          | 15:05          |       |        |                                        |
| SUB OUT: DAVIS, DAVONE                       | 15:05          |       |        |                                        |
| SUB OUT: DOMINGO,LAWRENCE                    | 15:05          |       |        |                                        |
|                                              | 15:05          |       |        | SUB IN: JONES, DEVAUGHN                |
|                                              | 15:05          |       |        | SUB IN: WAGNER, KEVIN                  |
|                                              | 15:05          |       |        | SUB OUT: WILLIAMS, MONZAIGO            |
|                                              | 15:05          |       |        | SUB OUT: BLACKBURN,XAVIER              |
| MISSED JUMPER by BLACKMON, RODNEY            | 14:46          |       |        |                                        |
|                                              | 14:46          |       |        | REBOUND (DEF) by ADDERLEY,CAM          |
|                                              | 14:34          |       |        | MISSED JUMPER by NIX, TAVARION         |
| BLOCK by HENRY, PHIL                         | 14:34          |       |        |                                        |
| REBOUND (DEF) by LANTZ,KYLE                  | 14:32          |       |        |                                        |
| GOOD! LAYUP by LOVE, RAFAEL                  | 14:28          | 45-32 | H 13   |                                        |
| ASSIST by LANTZ,KYLE                         | 14:28          |       |        |                                        |
|                                              | 13:53          |       |        | MISSED LAYUP by NIX, TAVARION          |
| BLOCK by HENRY, PHIL                         | 13:53          |       |        |                                        |
| REBOUND (DEF) by CAMMOCK, CORNELIUS          | 13:52          |       |        |                                        |
|                                              |                |       |        |                                        |