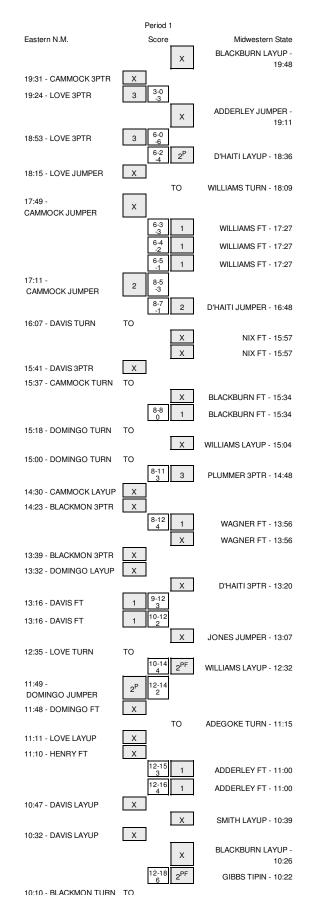

# Eastern N.M. vs Midwestern State 1/11/2014; 6:00 pm at Wichita Falls, Texas Period 1 Play-By-Play

| VISITORS: Eastern N.M.                               | Time           | Score | Margin | HOME: Midwestern State                 |
|------------------------------------------------------|----------------|-------|--------|----------------------------------------|
|                                                      | 19:48          |       |        | MISSED LAYUP by BLACKBURN, XAVIER      |
| REBOUND (DEF) by CAMMOCK, CORNELIUS                  | 19:48          |       |        |                                        |
| MISSED 3PTR by CAMMOCK, CORNELIUS                    | 19:31          |       |        |                                        |
| REBOUND (OFF) by HARDWELL, DENNIS                    | 19:31          |       |        |                                        |
| GOOD! 3PTR by LOVE, RAFAEL                           | 19:24          | 0-3   | V 3    |                                        |
| ASSIST by CAMMOCK,CORNELIUS                          | 19:24          |       |        |                                        |
|                                                      | 19:11          |       |        | MISSED JUMPER by ADDERLEY,CAM          |
| REBOUND (DEF) by TEAM                                | 19:11          | 0.0   | 14.0   |                                        |
|                                                      | 18:53<br>18:53 | 0-6   | V 6    |                                        |
| ASSIST by BLACKMON,RODNEY<br>FOUL by HARDWELL,DENNIS | 18:45          |       |        |                                        |
| FOUL by CAMMOCK,CORNELIUS                            | 18:37          |       |        |                                        |
|                                                      | 18:36          | 2-6   | V 4    | GOOD! LAYUP by D'HAITI,EDDIE           |
|                                                      | 18:36          | 20    | • •    | ASSIST by WILLIAMS, MONZAIGO           |
| MISSED JUMPER by LOVE, RAFAEL                        | 18:15          |       |        | ······································ |
|                                                      | 18:15          |       |        | REBOUND (DEF) by BLACKBURN, XAVIER     |
|                                                      | 18:09          |       |        | TURNOVER by WILLIAMS, MONZAIGO         |
|                                                      | 18:09          |       |        | SUB IN: PLUMMER, DEJUAN                |
|                                                      | 18:09          |       |        | SUB OUT: ADDERLEY,CAM                  |
| MISSED JUMPER by CAMMOCK, CORNELIUS                  | 17:49          |       |        |                                        |
|                                                      | 17:49          |       |        | REBOUND (DEF) by GIBBS, DERRELL        |
| FOUL by LOVE, RAFAEL                                 | 17:27          |       |        |                                        |
|                                                      | 17:27          | 3-6   | V 3    | GOOD! FT by WILLIAMS, MONZAIGO         |
|                                                      | 17:27          | 4-6   | V 2    | GOOD! FT by WILLIAMS, MONZAIGO         |
|                                                      | 17:27          | 5-6   | V 1    | GOOD! FT by WILLIAMS, MONZAIGO         |
| GOOD! JUMPER by CAMMOCK, CORNELIUS                   | 17:11          | 5-8   | V 3    |                                        |
| ASSIST by BLACKMON, RODNEY                           | 17:11          |       |        |                                        |
|                                                      | 16:48          | 7-8   | V 1    | GOOD! JUMPER by D'HAITI, EDDIE         |
|                                                      | 16:48          |       |        | ASSIST by WILLIAMS, MONZAIGO           |
|                                                      | 16:22          |       |        | FOUL by BLACKBURN, XAVIER              |
|                                                      | 16:22          |       |        | FOUL by PLUMMER, DEJUAN                |
|                                                      | 16:22          |       |        | SUB IN: NIX, TAVARION                  |
|                                                      | 16:22          |       |        | SUB OUT: D'HAITI,EDDIE                 |
| TURNOVER by DAVIS, DAVONE                            | 16:07          |       |        |                                        |
| FOUL by DAVIS, DAVONE                                | 15:57          |       |        |                                        |
|                                                      | 15:57          |       |        | TIMEOUT MEDIA                          |
|                                                      | 15:57          |       |        | MISSED FT by NIX, TAVARION             |
|                                                      | 15:57          |       |        | REBOUND (DEADB) by TEAM                |
|                                                      | 15:57          |       |        | MISSED FT by NIX, TAVARION             |
| REBOUND (DEF) by DOMINGO,LAWRENCE                    | 15:57          |       |        |                                        |
| SUB IN: DOMINGO, LAWRENCE                            | 15:57          |       |        |                                        |
| SUB OUT: HARDWELL, DENNIS                            | 15:57<br>15:57 |       |        | SUB IN: ADDERLEY,CAM                   |
|                                                      | 15:57          |       |        | SUB OUT: GIBBS,DERRELL                 |
| MISSED 3PTR by DAVIS, DAVONE                         | 15:41          |       |        | 305 001. 01553,5E1111EEE               |
| REBOUND (OFF) by CAMMOCK,CORNELIUS                   | 15:41          |       |        |                                        |
| TURNOVER by CAMMOCK,CORNELIUS                        | 15:37          |       |        |                                        |
|                                                      | 15:37          |       |        | STEAL by BLACKBURN, XAVIER             |
| FOUL by BLACKMON, RODNEY                             | 15:34          |       |        |                                        |
|                                                      | 15:34          |       |        | MISSED FT by BLACKBURN, XAVIER         |
|                                                      | 15:34          |       |        | REBOUND (DEADB) by TEAM                |
|                                                      | 15:34          | 8-8   | Т      | GOOD! FT by BLACKBURN, XAVIER          |
|                                                      | 15:34          |       |        | SUB IN: JONES, DEVAUGHN                |
|                                                      | 15:34          |       |        | SUB OUT: BLACKBURN, XAVIER             |
| TURNOVER by DOMINGO, LAWRENCE                        | 15:18          |       |        |                                        |
|                                                      | 15:04          |       |        | MISSED LAYUP by WILLIAMS, MONZAIGO     |
| REBOUND (DEF) by DOMINGO,LAWRENCE                    | 15:04          |       |        |                                        |
| TURNOVER by DOMINGO, LAWRENCE                        | 15:00          |       |        |                                        |
|                                                      | 14:58          |       |        | STEAL by PLUMMER, DEJUAN               |
|                                                      | 14:48          | 11-8  | H 3    | GOOD! 3PTR by PLUMMER, DEJUAN          |
|                                                      | 14:48          |       |        | ASSIST by WILLIAMS, MONZAIGO           |
| MISSED LAYUP by CAMMOCK, CORNELIUS                   | 14:30          |       |        |                                        |
|                                                      | 14:30          |       |        | BLOCK by NIX, TAVARION                 |
| REBOUND (OFF) by TEAM                                | 14:29          |       |        |                                        |
|                                                      | 14:28          |       |        | SUB IN: D'HAITI,EDDIE                  |
|                                                      | 14:28          |       |        | SUB OUT: NIX, TAVARION                 |
| MISSED 3PTR by BLACKMON, RODNEY                      | 14:23          |       |        |                                        |
|                                                      | 14:23          |       |        | REBOUND (DEF) by D'HAITI,EDDIE         |
| FOUL by CAMMOCK, CORNELIUS                           | 14:20          |       |        |                                        |
| SUB IN: HENRY,PHIL                                   | 14:20          |       |        |                                        |
| SUB OUT: CAMMOCK,CORNELIUS                           | 14:20          |       |        |                                        |
|                                                      | 14:20          |       |        | SUB IN: WAGNER,KEVIN                   |
|                                                      | 14:20          |       |        | SUB OUT: WILLIAMS, MONZAIGO            |
| FOUL by HENRY, PHIL                                  | 13:56          |       |        |                                        |
|                                                      |                |       |        |                                        |

|                                                                                                            | 13:56 12-8           | H 4 | GOOD! FT by WAGNER, KEVIN                                             |
|------------------------------------------------------------------------------------------------------------|----------------------|-----|-----------------------------------------------------------------------|
|                                                                                                            | 13:56                |     | MISSED FT by WAGNER, KEVIN                                            |
| REBOUND (DEF) by DAVIS, DAVONE                                                                             | 13:56                |     |                                                                       |
| MISSED 3PTR by BLACKMON, RODNEY                                                                            | 13:46<br>13:39       |     | FOUL by WAGNER, KEVIN                                                 |
| WISSED SFIR by BLACKWON, NODINE I                                                                          | 13:39                |     | REBOUND (DEF) by JONES, DEVAUGHN                                      |
|                                                                                                            | 13:35                |     | FOUL by JONES, DEVAUGHN                                               |
| MISSED LAYUP by DOMINGO, LAWRENCE                                                                          | 13:32                |     | ··· , ··· , ···                                                       |
| REBOUND (OFF) by DOMINGO, LAWRENCE                                                                         | 13:32                |     |                                                                       |
|                                                                                                            | 13:20                |     | MISSED 3PTR by D'HAITI, EDDIE                                         |
| REBOUND (DEF) by DAVIS, DAVONE                                                                             | 13:20                |     |                                                                       |
|                                                                                                            | 13:16                |     | FOUL by WAGNER, KEVIN                                                 |
| GOOD! FT by DAVIS, DAVONE                                                                                  | 13:16 12-9           | H 3 |                                                                       |
| GOOD! FT by DAVIS, DAVONE                                                                                  | 13:16 12-10          | H 2 |                                                                       |
| SUB IN: LANTZ,KYLE                                                                                         | 13:16                |     |                                                                       |
| SUB OUT: DAVIS, DAVONE                                                                                     | 13:16                |     |                                                                       |
|                                                                                                            | 13:16                |     | SUB IN: WILLIAMS, MONZAIGC                                            |
|                                                                                                            | 13:16                |     | SUB OUT: WAGNER, KEVIN                                                |
|                                                                                                            | 13:07                |     | MISSED JUMPER by JONES, DEVAUGHN                                      |
| REBOUND (DEF) by HENRY,PHIL                                                                                | 13:07                |     |                                                                       |
| TURNOVER by LOVE, RAFAEL                                                                                   | 12:35                |     |                                                                       |
|                                                                                                            | 12:34                |     | STEAL by WILLIAMS, MONZAIGC                                           |
|                                                                                                            | 12:32 14-10          | H 4 | GOOD! LAYUP by WILLIAMS, MONZAIGC                                     |
|                                                                                                            | 12:10                |     | FOUL by D'HAITI,EDDIE                                                 |
|                                                                                                            | 12:10                |     | SUB IN: GIBBS, DERRELL                                                |
|                                                                                                            | 12:10                |     | SUB IN: BLACKBURN,XAVIEF                                              |
|                                                                                                            | 12:10                |     |                                                                       |
|                                                                                                            | 12:10                |     |                                                                       |
|                                                                                                            | 12:10<br>12:10       |     | SUB OUT: D'HAITI,EDDIE<br>SUB OUT: PLUMMER,DEJUAN                     |
| GOOD! JUMPER by DOMINGO, LAWRENCE                                                                          | 12:10<br>11:49 14-12 | H 2 | SUB UUT: PLUMMER, DEJUAN                                              |
| BOOD! JOMPER BY DOMINGO, LAWRENCE                                                                          | 11:49 14-12          | Π2  | FOUL by WILLIAMS, MONZAIGO                                            |
| TIMEOUT MEDIA                                                                                              | 11:48                |     | TOOL BY WILLIAMS, MONZAIGO                                            |
| MISSED FT by DOMINGO,LAWRENCE                                                                              | 11:48                |     |                                                                       |
|                                                                                                            | 11:48                |     | REBOUND (DEF) by ADEGOKE, ABIODUN                                     |
|                                                                                                            | 11:48                |     | SUB IN: SMITH, PATRICK                                                |
|                                                                                                            | 11:48                |     | SUB OUT: WILLIAMS, MONZAIGO                                           |
|                                                                                                            | 11:15                |     | TURNOVER by ADEGOKE, ABIODUN                                          |
| STEAL by LOVE, RAFAEL                                                                                      | 11:14                |     |                                                                       |
| MISSED LAYUP by LOVE, RAFAEL                                                                               | 11:11                |     |                                                                       |
| REBOUND (OFF) by HENRY,PHIL                                                                                | 11:11                |     |                                                                       |
|                                                                                                            | 11:10                |     | FOUL by ADEGOKE, ABIODUM                                              |
| MISSED FT by HENRY, PHIL                                                                                   | 11:10                |     |                                                                       |
|                                                                                                            | 11:10                |     | REBOUND (DEF) by ADDERLEY, CAN                                        |
| SUB IN: DAVIS, DAVONE                                                                                      | 11:10                |     |                                                                       |
| SUB OUT: LOVE,RAFAEL                                                                                       | 11:10                |     |                                                                       |
|                                                                                                            | 11:10                |     | SUB IN: D'HAITI,EDDIE                                                 |
|                                                                                                            | 11:10                |     | SUB OUT: ADEGOKE, ABIODUN                                             |
| FOUL by DOMINGO, LAWRENCE                                                                                  | 11:00                |     |                                                                       |
|                                                                                                            | 11:00 15-12          | H 3 | GOOD! FT by ADDERLEY,CAN                                              |
|                                                                                                            | 11:00 16-12          | H 4 | GOOD! FT by ADDERLEY,CAN                                              |
| MISSED LAYUP by DAVIS, DAVONE                                                                              | 10:47                |     |                                                                       |
|                                                                                                            | 10:47                |     | BLOCK by BLACKBURN,XAVIEF                                             |
|                                                                                                            | 10:46                |     | REBOUND (DEF) by D'HAITI,EDDIE                                        |
|                                                                                                            | 10:39                |     | MISSED LAYUP by SMITH, PATRICK                                        |
| REBOUND (DEF) by BLACKMON, RODNEY                                                                          | 10:39                |     |                                                                       |
| VISSED LAYUP by DAVIS, DAVONE                                                                              | 10:32                |     |                                                                       |
|                                                                                                            | 10:32<br>10:30       |     |                                                                       |
|                                                                                                            | 10:26                |     | REBOUND (DEF) by BLACKBURN,XAVIEF<br>MISSED LAYUP by BLACKBURN,XAVIEF |
|                                                                                                            | 10:26                |     | REBOUND (OFF) by GIBBS, DERRELL                                       |
|                                                                                                            | 10:20 18-12          | H 6 | GOOD! TIPIN by GIBBS,DERRELL                                          |
| FURNOVER by BLACKMON, RODNEY                                                                               | 10:22 10-12          | по  | GOOD! HEIN BY GIBBS, DERRELL                                          |
|                                                                                                            | 10:10                |     | STEAL by GIBBS, DERRELL                                               |
|                                                                                                            | 10:05                |     | MISSED LAYUP by SMITH, PATRICK                                        |
| BLOCK by BLACKMON, RODNEY                                                                                  | 10:05                |     |                                                                       |
|                                                                                                            | 10:03                |     | REBOUND (OFF) by ADDERLEY,CAN                                         |
|                                                                                                            | 10:03 20-12          | H 8 | GOOD! LAYUP by ADDERLEY,CAN                                           |
|                                                                                                            | 09:49                |     | FOUL by GIBBS,DERRELL                                                 |
| GOOD! FT by HENRY,PHIL                                                                                     | 09:49 20-13          | H 7 |                                                                       |
| GOOD! FT by HENRY,PHIL                                                                                     | 09:49 20-14          | H 6 |                                                                       |
|                                                                                                            | 09:47                |     | TURNOVER by BLACKBURN, XAVIEF                                         |
| STEAL by DOMINGO, LAWRENCE                                                                                 | 09:47                |     |                                                                       |
| AISSED 3PTR by BLACKMON, RODNEY                                                                            | 09:42                |     |                                                                       |
|                                                                                                            | 09:42                |     | REBOUND (DEF) by BLACKBURN, XAVIEF                                    |
|                                                                                                            | 09:32 23-14          | Н 9 | GOOD! 3PTR by ADDERLEY, CAN                                           |
|                                                                                                            | 09:32                |     | ASSIST by SMITH, PATRICK                                              |
| ISSED LAYUP by DOMINGO, LAWRENCE                                                                           | 09:06                |     |                                                                       |
|                                                                                                            | 09:06                |     | BLOCK by D'HAITI, EDDIE                                               |
|                                                                                                            |                      |     |                                                                       |
| REBOUND (OFF) by DOMINGO,LAWRENCE                                                                          | 09:05                |     |                                                                       |
|                                                                                                            |                      |     |                                                                       |
| REBOUND (OFF) by DOMINGO,LAWRENCE<br>MISSED LAYUP by DOMINGO,LAWRENCE<br>REBOUND (OFF) by DOMINGO,LAWRENCE | 09:05                |     |                                                                       |

|                                 | 09:01 |       |     | STEAL by GIBBS, DERRELL                |
|---------------------------------|-------|-------|-----|----------------------------------------|
| SUB IN: LOVE,RAFAEL             | 09:01 |       |     |                                        |
| SUB OUT: BLACKMON, RODNEY       | 09:01 |       |     |                                        |
|                                 | 09:01 |       |     | SUB IN: PLUMMER, DEJUAN                |
|                                 | 09:01 |       |     | SUB OUT: SMITH,PATRICK                 |
|                                 | 08:51 |       |     | TURNOVER by PLUMMER, DEJUAN            |
| GOOD! 3PTR by LANTZ,KYLE        | 08:33 | 23-17 | H 6 |                                        |
| ASSIST by DOMINGO, LAWRENCE     | 08:33 |       |     |                                        |
|                                 | 08:10 |       |     | MISSED 3PTR by D'HAITI, EDDIE          |
| REBOUND (DEF) by LOVE,RAFAEL    | 08:10 |       |     | ······································ |
| GOOD! LAYUP by LOVE, RAFAEL     | 08:02 | 23-19 | H 4 |                                        |
|                                 | 08:01 |       |     | FOUL by ADDERLEY,CAM                   |
| GOOD! FT by LOVE,RAFAEL         | 08:01 | 23-20 | H 3 | · · · · · · · · · · · · · · · · · · ·  |
| SUB IN: HARDWELL, DENNIS        | 08:01 |       |     |                                        |
| SUB OUT: DOMINGO, LAWRENCE      | 08:01 |       |     |                                        |
|                                 | 08:01 |       |     | SUB IN: WILLIAMS, MONZAIGO             |
|                                 | 08:01 |       |     | SUB IN: NIX, TAVARION                  |
|                                 | 08:01 |       |     | SUB OUT: D'HAITI,EDDIE                 |
|                                 | 08:01 |       |     | SUB OUT: BLACKBURN, XAVIER             |
|                                 | 07:48 |       |     | MISSED JUMPER by WILLIAMS, MONZAIGO    |
|                                 | 07:48 |       |     | REBOUND (OFF) by NIX, TAVARION         |
|                                 | 07:44 |       |     | TURNOVER by NIX, TAVARION              |
| TIMEOUT MEDIA                   | 07:44 |       |     |                                        |
| GOOD! LAYUP by HENRY, PHIL      | 07:19 | 23-22 | H 1 |                                        |
| ASSIST by DAVIS, DAVONE         | 07:19 |       |     |                                        |
|                                 | 07:19 |       |     | FOUL by NIX, TAVARION                  |
| GOOD! FT by HENRY,PHIL          | 07:19 | 23-23 | Т   | , , ,                                  |
|                                 | 07:13 |       |     | TURNOVER by WILLIAMS, MONZAIGO         |
| STEAL by LOVE, RAFAEL           | 07:11 |       |     | .,                                     |
| TURNOVER by HARDWELL, DENNIS    | 07:05 |       |     |                                        |
|                                 | 07:02 |       |     | STEAL by WILLIAMS, MONZAIGO            |
|                                 | 07:02 |       |     | SUB IN: ADEGOKE, ABIODUN               |
|                                 | 07:02 |       |     | SUB OUT: NIX, TAVARION                 |
| FOUL by LANTZ,KYLE              | 06:43 |       |     |                                        |
|                                 | 06:43 | 24-23 | H 1 | GOOD! FT by WILLIAMS, MONZAIGO         |
|                                 | 06:43 | 25-23 | H 2 | GOOD! FT by WILLIAMS, MONZAIGO         |
| TURNOVER by DAVIS, DAVONE       | 06:19 |       |     |                                        |
|                                 | 06:18 |       |     | STEAL by ADDERLEY,CAM                  |
|                                 | 06:15 | 27-23 | H 4 | GOOD! JUMPER by PLUMMER, DEJUAN        |
|                                 | 06:15 |       |     | ASSIST by ADDERLEY,CAM                 |
| TURNOVER by LANTZ,KYLE          | 05:52 |       |     |                                        |
| SUB IN: BLACKMON, RODNEY        | 05:52 |       |     |                                        |
| SUB OUT: LANTZ,KYLE             | 05:52 |       |     |                                        |
|                                 | 05:52 |       |     | SUB IN: BLACKBURN, XAVIER              |
|                                 | 05:52 |       |     | SUB OUT: GIBBS, DERRELL                |
|                                 | 05:41 |       |     | TURNOVER by PLUMMER, DEJUAN            |
| SUB IN: DOMINGO, LAWRENCE       | 05:41 |       |     |                                        |
| SUB OUT: HARDWELL, DENNIS       | 05:41 |       |     |                                        |
| TURNOVER by LOVE, RAFAEL        | 05:22 |       |     |                                        |
|                                 | 05:20 |       |     | STEAL by PLUMMER, DEJUAN               |
|                                 | 05:17 |       |     | TURNOVER by WILLIAMS, MONZAIGO         |
| MISSED 3PTR by BLACKMON, RODNEY | 05:09 |       |     |                                        |
|                                 | 05:09 |       |     | REBOUND (DEF) by TEAM                  |
|                                 | 05:06 |       |     | SUB IN: GIBBS, DERRELL                 |
|                                 | 05:06 |       |     | SUB OUT: PLUMMER, DEJUAN               |
|                                 | 04:55 |       |     | TURNOVER by ADEGOKE, ABIODUN           |
|                                 | 04:55 |       |     | FOUL by ADEGOKE, ABIODUN               |
| SUB IN: ROMERO, JORDAN          | 04:55 |       |     |                                        |
| SUB OUT: DAVIS, DAVONE          | 04:55 |       |     |                                        |
|                                 | 04:55 |       |     | SUB IN: D'HAITI,EDDIE                  |
|                                 | 04:55 |       |     | SUB OUT: ADEGOKE, ABIODUN              |
| TURNOVER by DOMINGO, LAWRENCE   | 04:42 |       |     | ,                                      |
| FOUL by DOMINGO,LAWRENCE        | 04:42 |       |     |                                        |
|                                 | 04:31 |       |     | MISSED LAYUP by BLACKBURN, XAVIER      |
| REBOUND (DEF) by LOVE, RAFAEL   | 04:31 |       |     |                                        |
| TURNOVER by DOMINGO, LAWRENCE   | 04:21 |       |     |                                        |
|                                 | 04:21 |       |     | STEAL by WILLIAMS, MONZAIGO            |
| FOUL by HENRY,PHIL              | 04:05 |       |     |                                        |
|                                 | 04:05 | 28-23 | H 5 | GOOD! FT by BLACKBURN,XAVIER           |
|                                 | 04:05 | 29-23 | H 6 | GOOD! FT by BLACKBURN,XAVIER           |
| SUB IN: CAMMOCK,CORNELIUS       | 04:05 |       |     |                                        |
| SUB OUT: HENRY,PHIL             | 04:05 |       |     |                                        |
| TIMEOUT MEDIA                   | 03:42 |       |     |                                        |
| SUB IN: DAVIS, DAVONE           | 03:42 |       |     |                                        |
| SUB OUT: BLACKMON, RODNEY       | 03:42 |       |     |                                        |
| MISSED JUMPER by LOVE, RAFAEL   | 03:40 |       |     |                                        |
|                                 | 03:40 |       |     | REBOUND (DEF) by D'HAITI,EDDIE         |
|                                 | 03:36 |       |     | TURNOVER by D'HAITI,EDDIE              |
| STEAL by ROMERO, JORDAN         | 03:35 |       |     |                                        |
|                                 | 03:33 |       |     | FOUL by ADDERLEY,CAM                   |
| GOOD! FT by DAVIS, DAVONE       | 03:31 | 29-24 | H 5 |                                        |
| GOOD! FT by DAVIS,DAVONE        | 03:31 | 29-25 | H 4 |                                        |
| ·····                           | 03:31 | 10 10 |     | SUB IN: PLUMMER, DEJUAN                |
|                                 | 00.01 |       |     | SOB IN. I LOWINE I, DEJUAN             |
|                                 |       |       |     |                                        |

|                                     | 03:31 |       |      | SUB OUT: ADDERLEY,CAM               |
|-------------------------------------|-------|-------|------|-------------------------------------|
|                                     | 03:10 | 31-25 | H 6  | GOOD! JUMPER by WILLIAMS,MONZAIGO   |
| MISSED 3PTR by ROMERO, JORDAN       | 02:51 | 51-25 | 110  |                                     |
|                                     | 02:51 |       |      | REBOUND (DEF) by D'HAITI,EDDIE      |
|                                     | 02:34 |       |      | TURNOVER by D'HAITI,EDDIE           |
| MISSED JUMPER by CAMMOCK, CORNELIUS | 02:10 |       |      |                                     |
|                                     | 02:10 |       |      | REBOUND (DEF) by GIBBS,DERRELL      |
|                                     | 01:52 | 33-25 | H 8  | GOOD! JUMPER by D'HAITI,EDDIE       |
|                                     | 01:52 |       |      | ASSIST by WILLIAMS, MONZAIGO        |
| MISSED JUMPER by DOMINGO, LAWRENCE  | 01:22 |       |      |                                     |
| ······                              | 01:22 |       |      | REBOUND (DEF) by D'HAITI, EDDIE     |
| FOUL by CAMMOCK, CORNELIUS          | 01:12 |       |      |                                     |
|                                     | 01:12 |       |      | MISSED FT by WILLIAMS, MONZAIGO     |
|                                     | 01:12 |       |      | REBOUND (DEADB) by TEAM             |
|                                     | 01:12 | 34-25 | Н 9  | GOOD! FT by WILLIAMS, MONZAIGO      |
| SUB IN: BLACKMON, RODNEY            | 01:12 |       |      |                                     |
| SUB IN: HENRY, PHIL                 | 01:12 |       |      |                                     |
| SUB OUT: ROMERO, JORDAN             | 01:12 |       |      |                                     |
| SUB OUT: CAMMOCK,CORNELIUS          | 01:12 |       |      |                                     |
|                                     | 01:12 |       |      | SUB IN: JONES, DEVAUGHN             |
|                                     | 01:12 |       |      | SUB IN: NIX, TAVARION               |
|                                     | 01:12 |       |      | SUB OUT: GIBBS, DERRELL             |
|                                     | 01:12 |       |      | SUB OUT: D'HAITI,EDDIE              |
| MISSED JUMPER by DAVIS, DAVONE      | 00:49 |       |      |                                     |
|                                     | 00:49 |       |      | BLOCK by BLACKBURN, XAVIEF          |
|                                     | 00:48 |       |      | REBOUND (DEF) by WILLIAMS, MONZAIGC |
|                                     | 00:46 |       |      | TIMEOUT 30SEC                       |
|                                     | 00:39 |       |      | MISSED 3PTR by PLUMMER, DEJUAN      |
| REBOUND (DEF) by DOMINGO,LAWRENCE   | 00:39 |       |      |                                     |
|                                     | 00:35 |       |      | FOUL by JONES, DEVAUGHN             |
| GOOD! FT by DOMINGO, LAWRENCE       | 00:35 | 34-26 | H 8  |                                     |
| MISSED FT by DOMINGO, LAWRENCE      | 00:35 |       |      |                                     |
| REBOUND (OFF) by LOVE, RAFAEL       | 00:35 |       |      |                                     |
| TIMEOUT 30SEC                       | 00:28 |       |      |                                     |
| SUB IN: LANTZ,KYLE                  | 00:28 |       |      |                                     |
| SUB OUT: DOMINGO,LAWRENCE           | 00:28 |       |      |                                     |
|                                     | 00:28 |       |      | SUB IN: D'HAITI,EDDIE               |
|                                     | 00:28 |       |      | SUB OUT: NIX, TAVARION              |
| TURNOVER by BLACKMON, RODNEY        | 00:15 |       |      |                                     |
|                                     | 00:12 |       |      | STEAL by WILLIAMS, MONZAIGC         |
|                                     | 00:09 | 36-26 | H 10 | GOOD! LAYUP by JONES, DEVAUGHN      |
|                                     | 00:09 |       |      | ASSIST by BLACKBURN, XAVIER         |
| MISSED LAYUP by BLACKMON, RODNEY    | 00:03 |       |      |                                     |
| REBOUND (OFF) by HENRY, PHIL        | 00:03 |       |      |                                     |
| MISSED TIPIN by HENRY, PHIL         | 00:01 |       |      |                                     |
|                                     | 00:01 |       |      | REBOUND (DEF) by D'HAITI,EDDIE      |

| Eastern N.M. 26, Midwestern State 36 |
|--------------------------------------|
|                                      |

| Period 1-only    | In    | Off | 2nd    | Fast  |       |                        |
|------------------|-------|-----|--------|-------|-------|------------------------|
| Fellou I-olliy   | Paint | T/O | Chance | Break | Bench |                        |
| Eastern N.M.     | 6     | 8   | 3      | 2     | 11    | Score tied - 2 times   |
| Midwestern State | 10    | 16  | 4      | 10    | 8     | Lead changed - 0 times |