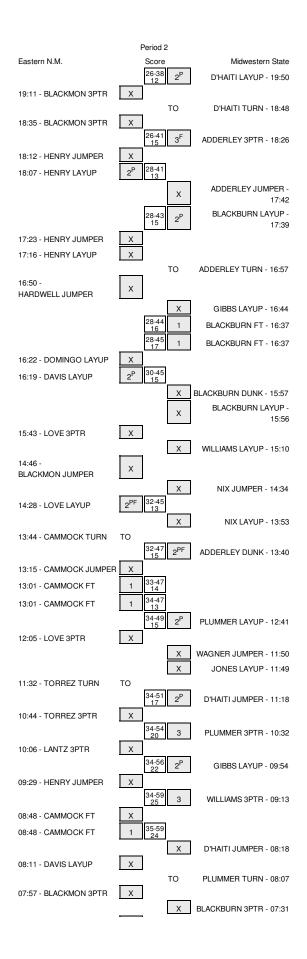

# Eastern N.M. vs Midwestern State 1/11/2014; 6:00 pm at Wichita Falls, Texas Period 2 Play-By-Play

| VISITORS: Feeters N.M.                       | Time           | Casta | Maurin |                                        |
|----------------------------------------------|----------------|-------|--------|----------------------------------------|
| VISITORS: Eastern N.M.<br>SUB IN: HENRY,PHIL | 20:00          | Score | Margin | HOME: Midwestern State                 |
| SUB OUT: CAMMOCK,CORNELIUS                   | 20:00          |       |        |                                        |
|                                              | 19:50          | 38-26 | H 12   | GOOD! LAYUP by D'HAITI,EDDIE           |
|                                              | 19:50          | 00 20 |        | ASSIST by BLACKBURN, XAVIER            |
| MISSED 3PTR by BLACKMON, RODNEY              | 19:11          |       |        |                                        |
| · · · ·                                      | 19:11          |       |        | REBOUND (DEF) by WILLIAMS, MONZAIGO    |
|                                              | 18:48          |       |        | TURNOVER by D'HAITI,EDDIE              |
|                                              | 18:48          |       |        | FOUL by D'HAITI, EDDIE                 |
| MISSED 3PTR by BLACKMON, RODNEY              | 18:35          |       |        |                                        |
|                                              | 18:35          |       |        | REBOUND (DEF) by WILLIAMS, MONZAIGO    |
|                                              | 18:26          | 41-26 | H 15   | GOOD! 3PTR by ADDERLEY,CAM             |
|                                              | 18:26          |       |        | ASSIST by WILLIAMS, MONZAIGO           |
| MISSED JUMPER by HENRY, PHIL                 | 18:12          |       |        |                                        |
| REBOUND (OFF) by HENRY,PHIL                  | 18:12          |       |        |                                        |
| GOOD! LAYUP by HENRY, PHIL                   | 18:07          | 41-28 | H 13   |                                        |
|                                              | 17:42          |       |        | MISSED JUMPER by ADDERLEY, CAM         |
|                                              | 17:42          |       |        | REBOUND (OFF) by BLACKBURN, XAVIER     |
|                                              | 17:39          | 43-28 | H 15   | GOOD! LAYUP by BLACKBURN, XAVIER       |
| MISSED JUMPER by HENRY, PHIL                 | 17:23          |       |        |                                        |
| REBOUND (OFF) by HARDWELL, DENNIS            | 17:23          |       |        |                                        |
| MISSED LAYUP by HENRY, PHIL                  | 17:16          |       |        |                                        |
|                                              | 17:16          |       |        | REBOUND (DEF) by ADDERLEY,CAM          |
| FOUL by DAVIS, DAVONE                        | 17:12          |       |        |                                        |
| • •                                          | 17:12          |       |        | SUB IN: NIX, TAVARION                  |
|                                              | 17:12          |       |        | SUB OUT: D'HAITI,EDDIE                 |
|                                              | 16:57          |       |        | TURNOVER by ADDERLEY, CAM              |
| STEAL by DAVIS, DAVONE                       | 16:57          |       |        |                                        |
| MISSED JUMPER by HARDWELL, DENNIS            | 16:50          |       |        |                                        |
| ······································       | 16:50          |       |        | BLOCK by GIBBS, DERRELL                |
|                                              | 16:48          |       |        | REBOUND (DEF) by BLACKBURN, XAVIER     |
|                                              | 16:44          |       |        | MISSED LAYUP by GIBBS,DERRELL          |
| BLOCK by BLACKMON, RODNEY                    | 16:44          |       |        | ······································ |
|                                              | 16:44          |       |        | REBOUND (OFF) by TEAM                  |
| SUB IN: DOMINGO, LAWRENCE                    | 16:43          |       |        |                                        |
| SUB OUT: HARDWELL, DENNIS                    | 16:43          |       |        |                                        |
| FOUL by DAVIS, DAVONE                        | 16:37          |       |        |                                        |
|                                              | 16:37          | 44-28 | H 16   | GOOD! FT by BLACKBURN,XAVIER           |
|                                              | 16:37          | 45-28 | H 17   | GOOD! FT by BLACKBURN,XAVIER           |
|                                              | 16:37          | 43-20 | 11.17  | SUB IN: PLUMMER, DEJUAN                |
|                                              | 16:37          |       |        | SUB OUT: GIBBS,DERRELL                 |
| MISSED LAYUP by DOMINGO, LAWRENCE            | 16:22          |       |        |                                        |
| MISSED EATOR BY DOMINGO, EAWNENDE            | 16:22          |       |        | BLOCK by NIX, TAVARION                 |
| REBOUND (OFF) by TEAM                        | 16:21          |       |        | BEOOR BY MIX, MANHION                  |
| GOOD! LAYUP by DAVIS, DAVONE                 | 16:19          | 45-30 | H 15   |                                        |
| ASSIST by LOVE,RAFAEL                        | 16:19          | 43-30 | 1115   |                                        |
| ASSIST BY LOVE, HAFAEL                       | 15:57          |       |        | MISSED DUNK by BLACKBURN, XAVIER       |
|                                              |                |       |        | REBOUND (OFF) by BLACKBURN,XAVIER      |
|                                              | 15:57<br>15:56 |       |        |                                        |
|                                              | 15:56          |       |        | MISSED LAYUP by BLACKBURN, XAVIER      |
|                                              |                |       |        |                                        |
| MISSED 3PTR by LOVE,RAFAEL                   | 15:43          |       |        |                                        |
|                                              | 15:43          |       |        |                                        |
|                                              | 15:10          |       |        | MISSED LAYUP by WILLIAMS, MONZAIGO     |
|                                              | 15:10          |       |        |                                        |
| REBOUND (DEF) by HENRY, PHIL                 | 15:09          |       |        |                                        |
|                                              | 15:05          |       |        | FOUL by PLUMMER, DEJUAN                |
| TIMEOUT media                                | 15:05          |       |        |                                        |
| SUB IN: CAMMOCK,CORNELIUS                    | 15:05          |       |        |                                        |
| SUB IN: LANTZ, KYLE                          | 15:05          |       |        |                                        |
| SUB OUT: DAVIS, DAVONE                       | 15:05          |       |        |                                        |
| SUB OUT: DOMINGO,LAWRENCE                    | 15:05          |       |        |                                        |
|                                              | 15:05          |       |        | SUB IN: JONES, DEVAUGHN                |
|                                              | 15:05          |       |        | SUB IN: WAGNER, KEVIN                  |
|                                              | 15:05          |       |        | SUB OUT: WILLIAMS, MONZAIGO            |
|                                              | 15:05          |       |        | SUB OUT: BLACKBURN,XAVIER              |
| MISSED JUMPER by BLACKMON, RODNEY            | 14:46          |       |        |                                        |
|                                              | 14:46          |       |        | REBOUND (DEF) by ADDERLEY,CAM          |
|                                              | 14:34          |       |        | MISSED JUMPER by NIX, TAVARION         |
| BLOCK by HENRY, PHIL                         | 14:34          |       |        |                                        |
| REBOUND (DEF) by LANTZ,KYLE                  | 14:32          |       |        |                                        |
| GOOD! LAYUP by LOVE, RAFAEL                  | 14:28          | 45-32 | H 13   |                                        |
| ASSIST by LANTZ,KYLE                         | 14:28          |       |        |                                        |
|                                              | 13:53          |       |        | MISSED LAYUP by NIX, TAVARION          |
| BLOCK by HENRY, PHIL                         | 13:53          |       |        |                                        |
| REBOUND (DEF) by CAMMOCK, CORNELIUS          | 13:52          |       |        |                                        |
|                                              |                |       |        |                                        |