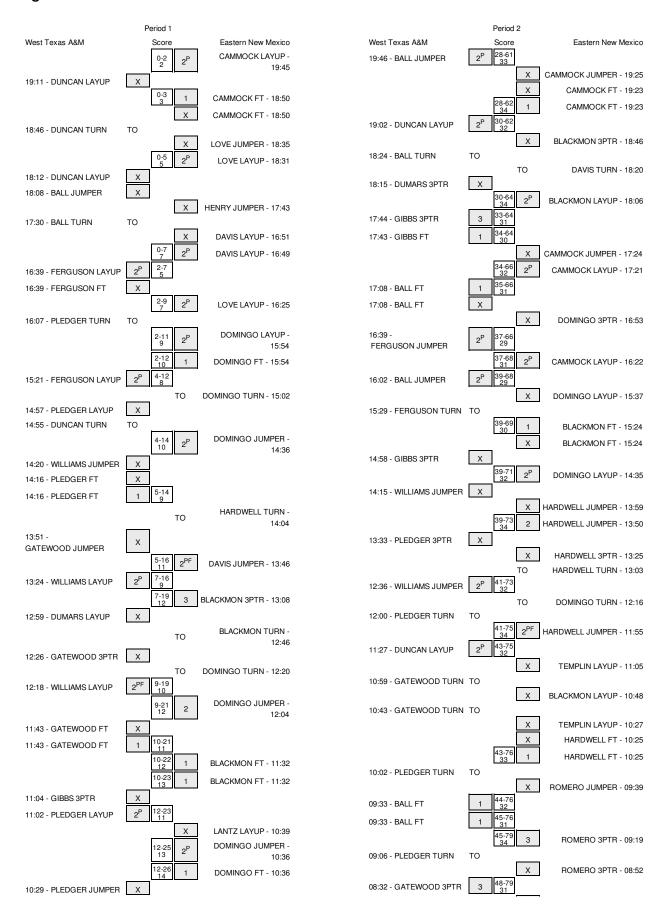

# West Texas A&M vs Eastern New Mexico 3/1/2014; 7:40 P.M. at Portales, NM Period 1 Play-By-Play

| VISITORS: West Texas A&M          | Time           | Score                | Margin              | HOME: Eastern New Mexico              |
|-----------------------------------|----------------|----------------------|---------------------|---------------------------------------|
|                                   | 19:45          | 2-0                  | H 2                 | GOOD! LAYUP by CAMMOCK,CORNELIUS      |
| MISSED LAYUP by DUNCAN, DAVID     | 19:11          |                      |                     |                                       |
|                                   | 19:11          |                      |                     | REBOUND (DEF) by HENRY, PHIL          |
| FOUL by DUNCAN, DAVID             | 18:50          |                      |                     |                                       |
|                                   | 18:50          | 3-0                  | H 3                 | GOOD! FT by CAMMOCK,CORNELIUS         |
|                                   | 18:50          |                      |                     | MISSED FT by CAMMOCK, CORNELIUS       |
| REBOUND (DEF) by DUNCAN,DAVID     | 18:50          |                      |                     |                                       |
| TURNOVER by DUNCAN, DAVID         | 18:46          |                      |                     |                                       |
|                                   | 18:45          |                      |                     | STEAL by BLACKMON, RODNEY             |
|                                   | 18:35          |                      |                     | MISSED JUMPER by LOVE,RAFAEL          |
|                                   | 18:35          | 5.0                  | 11.5                | REBOUND (OFF) by CAMMOCK,CORNELIUS    |
|                                   | 18:31          | 5-0                  | H 5                 | GOOD! LAYUP by LOVE,RAFAEL            |
| MICCED LAVI ID by DUNCAN DAVID    | 18:31<br>18:12 |                      |                     | ASSIST by HENRY,PHIL                  |
| MISSED LAYUP by DUNCAN, DAVID     | 18:12          |                      |                     | BLOCK by DAVIS, DEVONE                |
| REBOUND (OFF) by BALL, ANTJUAN    | 18:10          |                      |                     | BEOOK BY BAVIO, BE VOINE              |
| MISSED JUMPER by BALL, ANTJUAN    | 18:08          |                      |                     |                                       |
| WHOOLD GOWN ETT BY BALL, ANTOGANA | 18:08          |                      |                     | REBOUND (DEF) by CAMMOCK,CORNELIUS    |
|                                   | 17:43          |                      |                     | MISSED JUMPER by HENRY, PHIL          |
| REBOUND (DEF) by FERGUSON, DRIMIR | 17:43          |                      |                     | modes com en sy herwith the           |
|                                   | 17:41          |                      |                     | FOUL by LOVE,RAFAEL                   |
| TURNOVER by BALL, ANTJUAN         | 17:30          |                      |                     | , , , , , , , , , , , , , , , , , , , |
| FOUL by FERGUSON, DRIMIR          | 16:59          |                      |                     |                                       |
| ,                                 | 16:51          |                      |                     | MISSED LAYUP by DAVIS, DEVONE         |
|                                   | 16:51          |                      |                     | REBOUND (OFF) by DAVIS, DEVONE        |
|                                   | 16:49          | 7-0                  | H 7                 | GOOD! LAYUP by DAVIS, DEVONE          |
| GOOD! LAYUP by FERGUSON,DRIMIR    | 16:39          | 7-2                  | H 5                 | ,                                     |
|                                   | 16:39          |                      |                     | FOUL by HENRY,PHIL                    |
| MISSED FT by FERGUSON, DRIMIR     | 16:39          |                      |                     | , · · ·                               |
| · ·                               | 16:39          |                      |                     | REBOUND (DEF) by DAVIS, DEVONE        |
| SUB IN: GATEWOOD, MILES           | 16:39          |                      |                     |                                       |
| SUB IN: PLEDGER,KEON              | 16:39          |                      |                     |                                       |
| SUB OUT: GIBBS,DAVID              | 16:39          |                      |                     |                                       |
| SUB OUT: DUMARS,TEZ               | 16:39          |                      |                     |                                       |
|                                   | 16:39          |                      |                     | SUB IN: DOMINGO, LAWRENCE             |
|                                   | 16:39          |                      |                     | SUB OUT: HENRY,PHIL                   |
|                                   | 16:25          | 9-2                  | H 7                 | GOOD! LAYUP by LOVE,RAFAEL            |
| TURNOVER by PLEDGER,KEON          | 16:07          |                      |                     |                                       |
|                                   | 16:06          |                      |                     | STEAL by CAMMOCK, CORNELIUS           |
|                                   | 15:54          | 11-2                 | H 9                 | GOOD! LAYUP by DOMINGO, LAWRENCE      |
|                                   | 15:54          |                      |                     | ASSIST by CAMMOCK, CORNELIUS          |
| FOUL by BALL,ANTJUAN              | 15:54          |                      |                     |                                       |
|                                   | 15:54          |                      |                     | TIMEOUT media                         |
|                                   | 15:54          | 12-2                 | H 10                | GOOD! FT by DOMINGO,LAWRENCE          |
| SUB IN: WILLIAMS,PRINCE           | 15:54          |                      |                     |                                       |
| SUB OUT: BALL,ANTJUAN             | 15:54          |                      |                     |                                       |
| GOOD! LAYUP by FERGUSON,DRIMIR    | 15:21          | 12-4                 | H 8                 |                                       |
|                                   | 15:02          |                      |                     | TURNOVER by DOMINGO, LAWRENCE         |
| STEAL by FERGUSON, DRIMIR         | 15:01          |                      |                     |                                       |
| MISSED LAYUP by PLEDGER,KEON      | 14:57          |                      |                     |                                       |
| REBOUND (OFF) by DUNCAN, DAVID    | 14:57          |                      |                     |                                       |
| TURNOVER by DUNCAN, DAVID         | 14:55          |                      |                     |                                       |
|                                   | 14:55          |                      |                     | STEAL by CAMMOCK, CORNELIUS           |
|                                   | 14:36          | 14-4                 | H 10                | GOOD! JUMPER by DOMINGO,LAWRENCE      |
| MISSED JUMPER by WILLIAMS, PRINCE | 14:20          |                      |                     |                                       |
| REBOUND (OFF) by DUNCAN, DAVID    | 14:20          |                      |                     |                                       |
|                                   | 14:19          |                      |                     | FOUL by CAMMOCK,CORNELIUS             |
|                                   | 14:19          |                      |                     | SUB IN: HARDWELL, DENNIS              |
|                                   | 14:19          |                      |                     | SUB OUT: CAMMOCK,CORNELIUS            |
| AMOOFD FT. DI FROFFI (FFT)        | 14:16          |                      |                     | FOUL by DAVIS, DEVONE                 |
| MISSED FT by PLEDGER,KEON         | 14:16          |                      |                     |                                       |
| REBOUND (DEADB) by TEAM           | 14:16          |                      |                     |                                       |
| GOOD! FT by PLEDGER,KEON          | 14:16          | 14-5                 | H 9                 |                                       |
| SUB IN: DUMARS, TEZ               | 14:16          |                      |                     |                                       |
| SUB IN: BALL, ANT JUAN            | 14:16          |                      |                     |                                       |
| SUB OUT: FERGUSON, DRIMIR         | 14:16          |                      |                     |                                       |
| SUB OUT: DUNCAN,DAVID             | 14:16          |                      |                     | THENEVER                              |
| MICCED HIMDED by CATEMOOD MILES   | 14:04          |                      |                     | TURNOVER by HARDWELL, DENNIS          |
| MISSED JUMPER by GATEWOOD, MILES  | 13:51          |                      |                     | DI CON EN DI ACMACHI DODUCTO          |
|                                   |                |                      |                     | BLOCK by BLACKMON, RODNEY             |
|                                   | 13:51          |                      |                     |                                       |
|                                   | 13:49          | 16.5                 | U 11                | REBOUND (DEF) by DAVIS, DEVONE        |
| GOOD! LAYIP by WILLIAMS PRINCE    | 13:49<br>13:46 | 16-5<br>16-7         | H 11                |                                       |
| GOOD! LAYUP by WILLIAMS,PRINCE    | 13:49          | 16-5<br>16-7<br>19-7 | H 11<br>H 9<br>H 12 | REBOUND (DEF) by DAVIS, DEVONE        |

| MISSED LAYUP by DUMARS,TEZ          | 12:59          |       |       |                                                                      |
|-------------------------------------|----------------|-------|-------|----------------------------------------------------------------------|
|                                     | 12:59          |       |       | REBOUND (DEF) by HARDWELL, DENNIS                                    |
|                                     | 12:46          |       |       | TURNOVER by BLACKMON, RODNEY                                         |
| SUB IN: GIBBS, DAVID                | 12:46          |       |       |                                                                      |
| SUB OUT: PLEDGER,KEON               | 12:46          |       |       |                                                                      |
|                                     | 12:46          |       |       | SUB IN: ROMERO, JORDAN                                               |
|                                     | 12:46          |       |       | SUB IN: LANTZ,KYLE                                                   |
|                                     | 12:46          |       |       | SUB OUT: LOVE,RAFAEL                                                 |
|                                     | 12:46          |       |       | SUB OUT: DAVIS, DEVONE                                               |
| MISSED 3PTR by GATEWOOD,MILES       | 12:26          |       |       |                                                                      |
|                                     | 12:26          |       |       | REBOUND (DEF) by DOMINGO, LAWRENCE                                   |
|                                     | 12:20          |       |       | TURNOVER by DOMINGO, LAWRENCE                                        |
| STEAL by GIBBS, DAVID               | 12:19          |       |       |                                                                      |
| GOOD! LAYUP by WILLIAMS, PRINCE     | 12:18          | 19-9  | H 10  |                                                                      |
| ASSIST by GIBBS,DAVID               | 12:18          |       |       |                                                                      |
|                                     | 12:04          | 21-9  | H 12  | GOOD! JUMPER by DOMINGO, LAWRENCE                                    |
|                                     | 12:04          |       |       | ASSIST by LANTZ,KYLE                                                 |
|                                     | 11:43          |       |       | FOUL by DOMINGO, LAWRENCE                                            |
| TIMEOUT MEDIA                       | 11:43          |       |       |                                                                      |
| MISSED FT by GATEWOOD, MILES        | 11:43          |       |       |                                                                      |
| REBOUND (DEADB) by TEAM             | 11:43          |       |       |                                                                      |
| GOOD! FT by GATEWOOD, MILES         | 11:43          | 21-10 | H 11  |                                                                      |
| SUB IN: FERGUSON, DRIMIR            | 11:43          |       |       |                                                                      |
| SUB IN: DUNCAN, DAVID               | 11:43          |       |       |                                                                      |
| SUB OUT: WILLIAMS,PRINCE            | 11:43          |       |       |                                                                      |
| SUB OUT: DUMARS,TEZ                 | 11:43          |       |       |                                                                      |
| FOUL by BALL, ANTJUAN               | 11:32          |       |       |                                                                      |
|                                     | 11:32          | 22-10 | H 12  | GOOD! FT by BLACKMON, RODNEY                                         |
|                                     | 11:32          | 23-10 | H 13  | GOOD! FT by BLACKMON,RODNEY                                          |
| SUB IN: PLEDGER,KEON                | 11:32          |       |       |                                                                      |
| SUB OUT: BALL,ANTJUAN               | 11:32          |       |       |                                                                      |
| MISSED 3PTR by GIBBS,DAVID          | 11:04          |       |       |                                                                      |
| REBOUND (OFF) by PLEDGER,KEON       | 11:04          |       |       |                                                                      |
| GOOD! LAYUP by PLEDGER,KEON         | 11:02          | 23-12 | H 11  |                                                                      |
| •                                   | 10:39          |       |       | MISSED LAYUP by LANTZ,KYLE                                           |
|                                     | 10:39          |       |       | REBOUND (OFF) by DOMINGO,LAWRENCE                                    |
|                                     | 10:36          | 25-12 | H 13  | GOOD! JUMPER by DOMINGO, LAWRENCE                                    |
| FOUL by DUNCAN, DAVID               | 10:36          |       |       | .,                                                                   |
| , ,                                 | 10:36          | 26-12 | H 14  | GOOD! FT by DOMINGO,LAWRENCE                                         |
| SUB IN: HANSON, LUCELL              | 10:36          |       |       | , , , , , , , , , , , , , , , , , , , ,                              |
| SUB OUT: DUNCAN,DAVID               | 10:36          |       |       |                                                                      |
|                                     | 10:36          |       |       | SUB IN: TEMPLIN, JOHAR                                               |
|                                     | 10:36          |       |       | SUB IN: CAMMOCK,CORNELIUS                                            |
|                                     | 10:36          |       |       | SUB IN: DAVIS, DEVONE                                                |
|                                     | 10:36          |       |       | SUB OUT: BLACKMON,RODNEY                                             |
|                                     | 10:36          |       |       | SUB OUT: DOMINGO, LAWRENCE                                           |
|                                     | 10:36          |       |       | SUB OUT: HARDWELL, DENNIS                                            |
| MISSED JUMPER by PLEDGER,KEON       | 10:29          |       |       | OOD OOT. THAT ID WEEE, DETAINE                                       |
| WINDOLD COM LITTRY I LEDGET (INCOM  | 10:29          |       |       | REBOUND (DEF) by DAVIS, DEVONE                                       |
|                                     | 10:15          | 28-12 | H 16  | GOOD! LAYUP by DAVIS,DEVONE                                          |
|                                     | 10:15          | 20 12 | 1110  | ASSIST by ROMERO, JORDAN                                             |
| MISSED 3PTR by FERGUSON, DRIMIR     | 09:59          |       |       | AGGIGT BY HOWEHO, SOFIDAN                                            |
| REBOUND (OFF) by GIBBS,DAVID        | 09:59          |       |       |                                                                      |
| TIEDOUND (OFF) by GIDBO, DAVID      | 09:56          |       |       | FOUL by TEMPLIN, JOHAR                                               |
| MISSED LAYUP by HANSON, LUCELL      | 09:53          |       |       | TOOL by TEINI EIN, SOTIALL                                           |
| WISSED LATOR BY HANSON, LOCELL      | 09:53          |       |       | BLOCK by CAMMOCK,CORNELIUS                                           |
|                                     | 09:51          |       |       | REBOUND (DEF) by CAMMOCK, CORNELIUS                                  |
|                                     |                |       |       |                                                                      |
|                                     | 09:33<br>09:33 |       |       | MISSED JUMPER by CAMMOCK,CORNELIUS<br>REBOUND (OFF) by TEMPLIN,JOHAR |
|                                     | 09:33          | 30-12 | H 18  |                                                                      |
| TIMEOUT 30SEC                       | 09:31          | 30-12 | 11 10 | GOOD! JUMPER by TEMPLIN, JOHAR                                       |
|                                     |                |       |       |                                                                      |
| MISSED LAYUP by FERGUSON, DRIMIR    | 09:15<br>09:15 |       |       | REBOUND (DEF) by CAMMOCK,CORNELIUS                                   |
| FOUR AS FEROMONI PRIMIR             |                |       |       | REBOUND (DEF) by CAMINOCK, CORNELIUS                                 |
| FOUL by FERGUSON, DRIMIR            | 09:06          |       |       | MICOED ET IV. TEMPLIN JOHAD                                          |
|                                     | 09:06          |       |       | MISSED FT by TEMPLIN, JOHAR                                          |
|                                     | 09:06          | 01.10 | LI 10 | REBOUND (DEADB) by TEAM                                              |
| SLIR IN: DUMARS TE7                 | 09:06          | 31-12 | H 19  | GOOD! FT by TEMPLIN,JOHAR                                            |
| SUB IN: DUMARS, TEZ                 | 09:06          |       |       |                                                                      |
| SUB OUT: GIBBS,DAVID                | 09:06          | 04.4. | 11.47 |                                                                      |
| GOOD! JUMPER by PLEDGER,KEON        | 08:55          | 31-14 | H 17  | WOODD ADTD / DOUGES (SEE:                                            |
| DEPOLIND (DEE) by EEDOLICON DRIVING | 08:32          |       |       | MISSED 3PTR by ROMERO, JORDAN                                        |
| REBOUND (DEF) by FERGUSON DRIMIR    | 08:32          |       |       |                                                                      |
| TURNOVER by FERGUSON, DRIMIR        | 08:26          |       |       |                                                                      |
|                                     | 08:12          | 34-14 | H 20  | GOOD! 3PTR by LANTZ,KYLE                                             |
|                                     | 08:12          |       |       | ASSIST by TEMPLIN, JOHAR                                             |
|                                     | 07:54          |       |       | FOUL by CAMMOCK,CORNELIUS                                            |
| TIMEOUT MEDIA                       | 07:54          |       |       |                                                                      |
| GOOD! FT by GATEWOOD, MILES         | 07:54          | 34-15 | H 19  |                                                                      |
|                                     | 07:54          | 34-16 | H 18  |                                                                      |
| GOOD! FT by GATEWOOD,MILES          |                |       |       |                                                                      |
| GOOD! FT by GATEWOOD,MILES          | 07:54          |       |       | SUB IN: HENRY,PHIL                                                   |
| GOOD! FT by GATEWOOD,MILES          | 07:54<br>07:54 |       |       | SUB IN: LOVE,RAFAEL                                                  |
| GOOD! FT by GATEWOOD,MILES          | 07:54          |       |       |                                                                      |

|                                                | 07:54                     | SUB OUT: DAVIS, DEVONE                            |
|------------------------------------------------|---------------------------|---------------------------------------------------|
|                                                | 07:54                     | SUB OUT: ROMERO, JORDAN                           |
|                                                | 07:30 37-16 H 21          | GOOD! 3PTR by LOVE,RAFAEL                         |
|                                                | 07:30                     | ASSIST by BLACKMON, RODNEY                        |
| GOOD! LAYUP by PLEDGER,KEON                    | 07:07 37-18 H 19          |                                                   |
| FOUL by DUMARS,TEZ                             | 06:43                     |                                                   |
|                                                | 06:43                     | MISSED FT by TEMPLIN, JOHARI                      |
|                                                | 06:43                     | REBOUND (DEADB) by TEAM                           |
|                                                | 06:43                     | MISSED FT by TEMPLIN, JOHARI                      |
| OLID IN DUNGAN DAVID                           | 06:43                     | REBOUND (OFF) by LANTZ,KYLE                       |
| SUB IN: DUNCAN,DAVID<br>SUB OUT: HANSON,LUCELL | 06:43<br>06:43            |                                                   |
| SUB COT. HANSON, LUCELL                        | 06:25 39-18 H 21          | GOOD! JUMPER by TEMPLIN, JOHARI                   |
|                                                | 06:25                     | ASSIST by BLACKMON, RODNEY                        |
| GOOD! LAYUP by DUNCAN,DAVID                    | 06:13 39-20 H 19          | , , , , , , , , , , , , , , , , , , ,             |
| ASSIST by FERGUSON,DRIMIR                      | 06:13                     |                                                   |
|                                                | 06:13                     | FOUL by TEMPLIN, JOHARI                           |
| GOOD! FT by DUNCAN,DAVID                       | 06:13 39-21 H 18          | ·                                                 |
| SUB IN: BALL,ANTJUAN                           | 06:13                     |                                                   |
| SUB OUT: DUNCAN,DAVID                          | 06:13                     |                                                   |
|                                                | 06:13                     | SUB IN: DOMINGO, LAWRENCE                         |
|                                                | 06:13                     | SUB OUT: TEMPLIN, JOHARI                          |
|                                                | 06:07 42-21 H 21          | GOOD! 3PTR by LOVE,RAFAEL                         |
|                                                | 06:07                     | ASSIST by LANTZ,KYLE                              |
| MISSED 3PTR by PLEDGER,KEON                    | 05:46                     |                                                   |
|                                                | 05:46                     | REBOUND (DEF) by DOMINGO, LAWRENCE                |
|                                                | 05:40                     | MISSED 3PTR by LOVE,RAFAEL                        |
| REBOUND (DEF) by BALL,ANTJUAN                  | 05:40                     |                                                   |
| TURNOVER by GATEWOOD, MILES                    | 05:29                     |                                                   |
|                                                | 05:29                     | STEAL by BLACKMON,RODNEY                          |
| FOUL by GATEWOOD,MILES                         | 05:29                     |                                                   |
| DEDOLIND (DEE) by DI EDOED (CON                | 05:27                     | MISSED FT by BLACKMON,RODNEY                      |
| REBOUND (DEF) by PLEDGER,KEON                  | 05:27                     |                                                   |
| MISSED JUMPER by DUMARS,TEZ                    | 05:18<br>05:18            | DEDOUND (DEE) by DOMINOO LAWRENCE                 |
| FOUL by BALL,ANTJUAN                           | 05:16                     | REBOUND (DEF) by DOMINGO, LAWRENCE                |
| OUL BY BALL, ANTOURIN                          | 05:06 43-21 H 22          | GOOD! FT by BLACKMON, RODNEY                      |
|                                                | 05:06 44-21 H 23          | GOOD! FT by BLACKMON, RODNEY                      |
| SUB IN: WILLIAMS, PRINCE                       | 05:06                     | GOOD! I T BY BENONMON, NOBINET                    |
| SUB OUT: BALL,ANTJUAN                          | 05:06                     |                                                   |
| · · - · · - · · · · · · · · · ·                | 05:06                     | SUB IN: DAVIS,DEVONE                              |
|                                                | 05:06                     | SUB OUT: LANTZ,KYLE                               |
|                                                | 04:54                     | FOUL by HENRY,PHIL                                |
| GOOD! FT by FERGUSON, DRIMIR                   | 04:54 44-22 H 22          | ,                                                 |
| MISSED FT by FERGUSON, DRIMIR                  | 04:54                     |                                                   |
|                                                | 04:54                     | REBOUND (DEF) by HENRY, PHIL                      |
|                                                | 04:21 46-22 H 24          | GOOD! LAYUP by DAVIS, DEVONE                      |
|                                                | 04:21                     | ASSIST by BLACKMON, RODNEY                        |
| MISSED LAYUP by PLEDGER,KEON                   | 04:15                     |                                                   |
|                                                | 04:15                     | REBOUND (DEF) by LOVE,RAFAEL                      |
|                                                | 04:08 48-22 H 26          | GOOD! LAYUP by HENRY,PHIL                         |
|                                                | 04:08                     | ASSIST by DAVIS, DEVONE                           |
| FOUL by FERGUSON,DRIMIR                        | 03:58                     |                                                   |
| TURNOVER by FERGUSON, DRIMIR                   | 03:58                     |                                                   |
|                                                | 03:58                     | TIMEOUT MEDIA                                     |
| FOUL (TECH) by TEAM                            | 03:58                     |                                                   |
|                                                | 03:58 49-22 H 27          | GOOD! FT by BLACKMON, RODNEY                      |
|                                                | 03:58 50-22 H 28          | GOOD! FT by BLACKMON, RODNEY                      |
|                                                | 03:44 53-22 H 31          | GOOD! 3PTR by LOVE,RAFAEL                         |
| MICCED ARTE S., DI EDOER MEON                  | 03:44                     | ASSIST by DOMINGO,LAWRENCE                        |
| MISSED 3PTR by PLEDGER,KEON                    | 03:22                     | DEDOLIND (DEE) by HENDY BUILD                     |
| FOUL by WILLIAMS,PRINCE                        | 03:22<br>03:22            | REBOUND (DEF) by HENRY,PHIL                       |
| OUL BY WILLIAMS, PHINGE                        |                           | MICCED ET by LIENDY BUIL                          |
|                                                | 03:22<br>03:22            | MISSED FT by HENRY, PHIL                          |
|                                                | 03:22<br>03:22 54-22 H 32 | REBOUND (DEADB) by TEAM<br>GOOD! FT by HENRY,PHIL |
| FOUL by WILLIAMS,PRINCE                        | 03:12                     | GOOD: 11 by HENNT, PRIE                           |
| FURNOVER by WILLIAMS, PRINCE                   | 03:12                     |                                                   |
| SUB IN: HODGE,BARRICK                          | 03:12                     |                                                   |
| SUB OUT: WILLIAMS,PRINCE                       | 03:12                     |                                                   |
|                                                | 02:43                     | TURNOVER by DAVIS, DEVONE                         |
| STEAL by FERGUSON,DRIMIR                       | 02:42                     | ., -, -, -,                                       |
|                                                | 02:40                     | FOUL by BLACKMON, RODNEY                          |
| GOOD! FT by FERGUSON, DRIMIR                   | 02:40 54-23 H 31          |                                                   |
| GOOD! FT by FERGUSON, DRIMIR                   | 02:40 54-24 H 30          |                                                   |
| SUB IN: GIBBS,DAVID                            | 02:40                     |                                                   |
| SUB OUT: DUMARS,TEZ                            | 02:40                     |                                                   |
|                                                | 02:40                     | SUB IN: HARDWELL, DENNIS                          |
|                                                | 02:40                     | SUB IN: ROMERO, JORDAN                            |
|                                                |                           |                                                   |
|                                                | 02:40                     | SUB OUT: HENRY,PHIL                               |
|                                                |                           |                                                   |
|                                                | 02:40                     | SUB OUT: HENRY,PHIL                               |
|                                                | 02:40<br>02:40            | SUB OUT: HENRY,PHIL<br>SUB OUT: BLACKMON,RODNEY   |

| TURNOVER by PLEDGER, KEON               | 01:55 |       |      |                                    |
|-----------------------------------------|-------|-------|------|------------------------------------|
| , , , , , , , , , , , , , , , , , , ,   | 01:54 |       |      | STEAL by DOMINGO, LAWRENCE         |
|                                         | 01:53 |       |      | TURNOVER by DOMINGO, LAWRENCE      |
| STEAL by PLEDGER,KEON                   | 01:53 |       |      | ,,                                 |
| - · - · · - · - · · · · · · · · · · · · | 01:53 |       |      | FOUL by ROMERO, JORDAN             |
| MISSED FT by PLEDGER,KEON               | 01:53 |       |      |                                    |
| REBOUND (DEADB) by TEAM                 | 01:53 |       |      |                                    |
| MISSED FT by PLEDGER,KEON               | 01:53 |       |      |                                    |
| , , , ,                                 | 01:53 |       |      | REBOUND (DEF) by DOMINGO, LAWRENCE |
|                                         | 01:32 | 59-24 | H 35 | GOOD! LAYUP by HARDWELL, DENNIS    |
|                                         | 01:32 |       |      | ASSIST by ROMERO, JORDAN           |
|                                         | 01:16 |       |      | FOUL by LOVE,RAFAEL                |
| GOOD! FT by PLEDGER,KEON                | 01:16 | 59-25 | H 34 | ,                                  |
| GOOD! FT by PLEDGER,KEON                | 01:16 | 59-26 | H 33 |                                    |
| SUB IN: DUMARS,TEZ                      | 01:16 |       |      |                                    |
| SUB OUT: PLEDGER,KEON                   | 01:16 |       |      |                                    |
|                                         | 01:16 |       |      | SUB IN: DE LA CERDA,DEYTON         |
|                                         | 01:16 |       |      | SUB OUT: LOVE,RAFAEL               |
| FOUL by HODGE,BARRICK                   | 01:05 |       |      |                                    |
|                                         | 01:05 | 60-26 | H 34 | GOOD! FT by DAVIS, DEVONE          |
|                                         | 01:05 | 61-26 | H 35 | GOOD! FT by DAVIS, DEVONE          |
| MISSED JUMPER by DUMARS,TEZ             | 00:53 |       |      |                                    |
| REBOUND (OFF) by GIBBS, DAVID           | 00:53 |       |      |                                    |
| MISSED 3PTR by FERGUSON, DRIMIR         | 00:48 |       |      |                                    |
|                                         | 00:48 |       |      | REBOUND (DEF) by ROMERO, JORDAN    |
|                                         | 00:24 |       |      | TURNOVER by ROMERO, JORDAN         |
| MISSED 3PTR by DUMARS,TEZ               | 00:11 |       |      |                                    |
|                                         | 00:11 |       |      | REBOUND (DEF) by HARDWELL, DENNIS  |
|                                         | 00:00 |       |      | MISSED 3PTR by DAVIS, DEVONE       |
| REBOUND (DEF) by DUMARS,TEZ             | 00:00 |       |      |                                    |