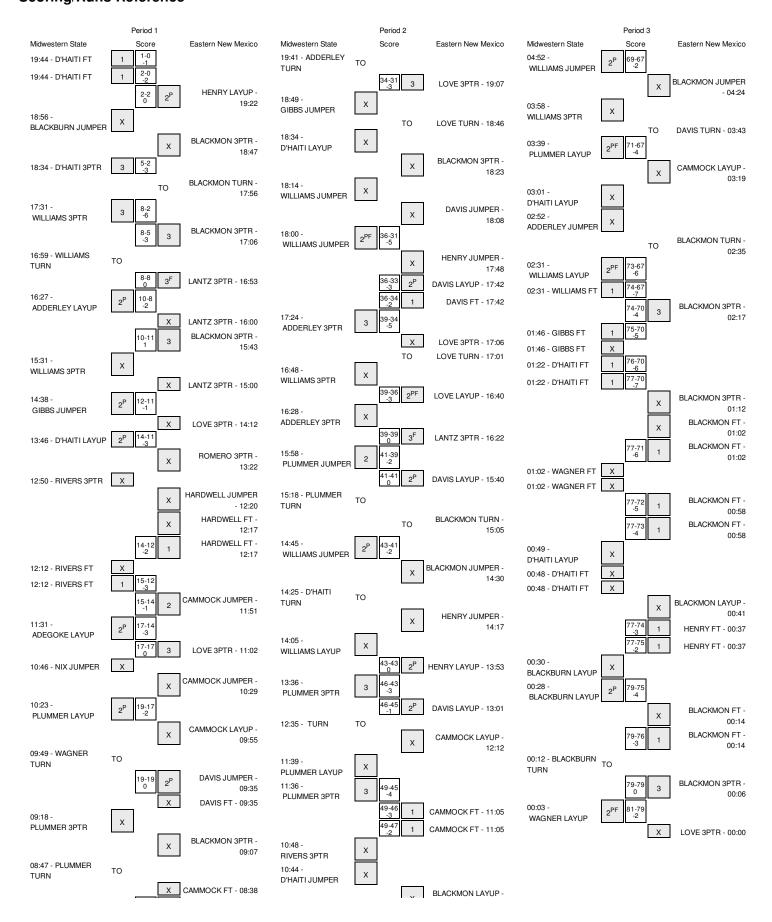

# Midwestern State vs Eastern New Mexico 2/15/2014; 6:00 p.m. at Portales, NM Period 1 Play-By-Play

| VISITORS: Midwestern State            | Time  | Score | Margin | HOME: Eastern New Mexico                             |
|---------------------------------------|-------|-------|--------|------------------------------------------------------|
|                                       | 19:44 | 00010 | margin | FOUL by HENRY,PHIL                                   |
| GOOD! FT by D'HAITI,EDDIE             | 19:44 | 0-1   | V 1    |                                                      |
| GOOD! FT by D'HAITI,EDDIE             | 19:44 | 0-2   | V 2    |                                                      |
|                                       | 19:22 | 2-2   | т      | GOOD! LAYUP by HENRY, PHIL                           |
|                                       | 19:22 |       |        | ASSIST by DAVIS, DEVONE                              |
| MISSED JUMPER by BLACKBURN, XAVIER    | 18:56 |       |        |                                                      |
|                                       | 18:56 |       |        | REBOUND (DEF) by HENRY, PHIL                         |
|                                       | 18:47 |       |        | MISSED 3PTR by BLACKMON, RODNEY                      |
| REBOUND (DEF) by D'HAITI,EDDIE        | 18:47 |       |        |                                                      |
| GOOD! 3PTR by D'HAITI,EDDIE           | 18:34 | 2-5   | V 3    |                                                      |
| ASSIST by GIBBS, DERRELL              | 18:34 |       |        |                                                      |
|                                       | 17:56 |       |        | TURNOVER by BLACKMON, RODNEY                         |
|                                       | 17:55 |       |        | FOUL by DAVIS, DEVONE                                |
| GOOD! 3PTR by WILLIAMS, MONZAIGO      | 17:31 | 2-8   | V 6    |                                                      |
| ASSIST by GIBBS, DERRELL              | 17:31 |       |        |                                                      |
| FOUL by WILLIAMS, MONZAIGO            | 17:18 |       |        |                                                      |
|                                       | 17:06 | 5-8   | V 3    | GOOD! 3PTR by BLACKMON, RODNEY                       |
|                                       | 17:06 |       |        | ASSIST by DAVIS, DEVONE                              |
| TURNOVER by WILLIAMS, MONZAIGO        | 16:59 |       |        |                                                      |
| · · · · · · · · · · · · · · · · · · · | 16:59 |       |        | STEAL by DAVIS, DEVONE                               |
|                                       | 16:53 | 8-8   | т      | GOOD! 3PTR by LANTZ, KYLE                            |
|                                       | 16:53 |       |        | ASSIST by LOVE,RAFAEL                                |
| GOOD! LAYUP by ADDERLEY,CAM           | 16:27 | 8-10  | V 2    | Nocion by 2012,111 A22                               |
|                                       | 16:00 | 0.10  |        | MISSED 3PTR by LANTZ,KYLE                            |
|                                       | 16:00 |       |        | REBOUND (OFF) by DAVIS, DEVONE                       |
|                                       | 15:43 | 11-10 | H 1    | GOOD! 3PTR by BLACKMON,RODNEY                        |
|                                       |       | 11-10 | пі     | GOOD! 3PTR by BLACKMON, RODNE F                      |
| MISSED 3PTR by WILLIAMS, MONZAIGO     | 15:31 |       |        |                                                      |
|                                       | 15:31 |       |        | REBOUND (DEF) by LOVE, RAFAEL                        |
|                                       | 15:00 |       |        | MISSED 3PTR by LANTZ,KYLE                            |
| REBOUND (DEF) by GIBBS, DERRELL       | 15:00 |       |        |                                                      |
| GOOD! JUMPER by GIBBS, DERRELL        | 14:38 | 11-12 | V 1    |                                                      |
|                                       | 14:12 |       |        | MISSED 3PTR by LOVE, RAFAEL                          |
| REBOUND (DEF) by WILLIAMS, MONZAIGO   | 14:12 |       |        |                                                      |
| GOOD! LAYUP by D'HAITI,EDDIE          | 13:46 | 11-14 | V 3    |                                                      |
|                                       | 13:44 |       |        | TIMEOUT 30SEC                                        |
| SUB IN: RIVERS, JAMICHAEL             | 13:44 |       |        |                                                      |
| SUB IN: ADEGOKE, ABIODUN              | 13:44 |       |        |                                                      |
| SUB IN: NIX, TAVARION                 | 13:44 |       |        |                                                      |
| SUB IN: PLUMMER, DEJUAN               | 13:44 |       |        |                                                      |
| SUB OUT: D'HAITI,EDDIE                | 13:44 |       |        |                                                      |
| SUB OUT: GIBBS, DERRELL               | 13:44 |       |        |                                                      |
| SUB OUT: BLACKBURN, XAVIER            | 13:44 |       |        |                                                      |
| SUB OUT: ADDERLEY,CAM                 | 13:44 |       |        |                                                      |
| 000 0011100211221,01111               | 13:44 |       |        | SUB IN: ROMERO.JORDAN                                |
|                                       | 13:44 |       |        | SUB IN: HARDWELL, DENNIS                             |
|                                       | 13:44 |       |        | SUB IN: CAMMOCK,CORNELIUS                            |
|                                       | 13:44 |       |        | SUB IN: CAMMOOR, CONNELIOS<br>SUB OUT: DAVIS, DEVONE |
|                                       |       |       |        |                                                      |
|                                       | 13:44 |       |        | SUB OUT: LANTZ,KYLE                                  |
|                                       | 13:44 |       |        | SUB OUT: HENRY,PHIL                                  |
|                                       | 13:22 |       |        | MISSED 3PTR by ROMERO, JORDAN                        |
| REBOUND (DEF) by TEAM                 | 13:22 |       |        |                                                      |
| TIMEOUT MEDIA                         | 13:19 |       |        |                                                      |
| MISSED 3PTR by RIVERS, JAMICHAEL      | 12:50 |       |        |                                                      |
|                                       | 12:50 |       |        | REBOUND (DEF) by LOVE, RAFAEL                        |
|                                       | 12:20 |       |        | MISSED JUMPER by HARDWELL, DENNIS                    |
|                                       | 12:20 |       |        | REBOUND (OFF) by HARDWELL, DENNIS                    |
| FOUL by NIX, TAVARION                 | 12:17 |       |        |                                                      |
|                                       | 12:17 |       |        | MISSED FT by HARDWELL, DENNIS                        |
|                                       | 12:17 |       |        | REBOUND (DEADB) by TEAM                              |
|                                       | 12:17 | 12-14 | V 2    | GOOD! FT by HARDWELL, DENNIS                         |
| SUB IN: WAGNER,KEVIN                  | 12:17 |       |        |                                                      |
| SUB OUT: WILLIAMS, MONZAIGO           | 12:17 |       |        |                                                      |
|                                       | 12:12 |       |        | FOUL by HARDWELL, DENNIS                             |
| MISSED FT by RIVERS, JAMICHAEL        | 12:12 |       |        |                                                      |
| REBOUND (DEADB) by TEAM               | 12:12 |       |        |                                                      |
| GOOD! FT by RIVERS, JAMICHAEL         | 12:12 | 12-15 | V 3    |                                                      |
|                                       | 11:51 | 14-15 | V 1    | GOOD! JUMPER by CAMMOCK,CORNELIUS                    |
| GOOD! LAYUP by ADEGOKE, ABIODUN       | 11:31 | 14-15 | V 3    |                                                      |
|                                       | 11:31 | 14-1/ | v 3    |                                                      |
| ASSIST by PLUMMER, DEJUAN             |       | 17 17 | т      |                                                      |
|                                       | 11:02 | 17-17 | 1      | GOOD! 3PTR by LOVE,RAFAEL                            |
|                                       | 11:02 |       |        | ASSIST by ROMERO, JORDAN                             |
| MISSED JUMPER by NIX, TAVARION        | 10:46 |       |        |                                                      |
|                                       | 10:46 |       |        | REBOUND (DEF) by ROMERO, JORDAN                      |
|                                       | 10:44 |       |        | TIMEOUT 30SEC                                        |
| SUB IN: BLACKBURN,XAVIER              | 10:44 |       |        |                                                      |
| SUB IN: ADDERLEY,CAM                  | 10:44 |       |        |                                                      |
|                                       |       |       |        |                                                      |

| SUB OUT: RIVERS, JAMICHAEL                                    | 10:44          |                |            |                                                        |
|---------------------------------------------------------------|----------------|----------------|------------|--------------------------------------------------------|
| SUB OUT: NIX, TAVARION                                        | 10:44          |                |            |                                                        |
|                                                               | 10:29          |                |            | MISSED JUMPER by CAMMOCK, CORNELIUS                    |
| REBOUND (DEF) by WAGNER, KEVIN                                | 10:29          | 17.10          | 14.0       |                                                        |
| GOOD! LAYUP by PLUMMER, DEJUAN                                | 10:23<br>09:55 | 17-19          | V 2        | MISSED LAYUP by CAMMOCK, CORNELIUS                     |
| REBOUND (DEF) by ADEGOKE, ABIODUN                             | 09:55          |                |            |                                                        |
| TURNOVER by WAGNER, KEVIN                                     | 09:49          |                |            |                                                        |
|                                                               | 09:49          |                |            | TIMEOUT MEDIA                                          |
| SUB IN: D'HAITI,EDDIE                                         | 09:49          |                |            |                                                        |
| SUB OUT: ADEGOKE,ABIODUN                                      | 09:49<br>09:49 |                |            | SUB IN: DAVIS, DEVONE                                  |
|                                                               | 09:49          |                |            | SUB OUT: LOVE, RAFAEL                                  |
|                                                               | 09:35          | 19-19          | Т          | GOOD! JUMPER by DAVIS, DEVONE                          |
| FOUL by WAGNER, KEVIN                                         | 09:35          |                |            |                                                        |
|                                                               | 09:35          |                |            | MISSED FT by DAVIS, DEVONE                             |
| REBOUND (DEF) by BLACKBURN,XAVIER                             | 09:35          |                |            |                                                        |
| MISSED 3PTR by PLUMMER, DEJUAN                                | 09:18<br>09:18 |                |            | REBOUND (DEF) by DAVIS, DEVONE                         |
|                                                               | 09:07          |                |            | MISSED 3PTR by BLACKMON,RODNEY                         |
| REBOUND (DEF) by D'HAITI,EDDIE                                | 09:07          |                |            |                                                        |
| TURNOVER by PLUMMER, DEJUAN                                   | 08:47          |                |            |                                                        |
|                                                               | 08:46          |                |            | STEAL by HARDWELL, DENNIS                              |
| FOUL by WAGNER,KEVIN<br>SUB IN: WILLIAMS,MONZAIGO             | 08:43<br>08:43 |                |            |                                                        |
| SUB IN: GIBBS,DERRELL                                         | 08:43          |                |            |                                                        |
| SUB OUT: WAGNER,KEVIN                                         | 08:43          |                |            |                                                        |
| SUB OUT: PLUMMER,DEJUAN                                       | 08:43          |                |            |                                                        |
|                                                               | 08:43          |                |            | SUB IN: HENRY, PHIL                                    |
|                                                               | 08:43          |                |            | SUB OUT: HARDWELL, DENNIS                              |
| FOUL by BLACKBURN, XAVIER                                     | 08:38<br>08:38 |                |            | MISSED FT by CAMMOCK, CORNELIUS                        |
|                                                               | 08:38          |                |            | REBOUND (DEADB) by TEAM                                |
|                                                               | 08:38          | 20-19          | H 1        | GOOD! FT by CAMMOCK,CORNELIUS                          |
| GOOD! LAYUP by BLACKBURN,XAVIER                               | 08:20          | 20-21          | V 1        | ···· · · · · · · · · · · · · · · · · ·                 |
|                                                               | 08:20          |                |            | FOUL by CAMMOCK, CORNELIUS                             |
| GOOD! FT by BLACKBURN,XAVIER                                  | 08:20          | 20-22          | V 2        |                                                        |
|                                                               | 08:05          |                |            | TURNOVER by BLACKMON, RODNEY                           |
|                                                               | 08:00<br>08:00 |                |            | SUB IN: LOVE,RAFAEL<br>SUB OUT: ROMERO,JORDAN          |
| GOOD! JUMPER by BLACKBURN,XAVIER                              | 07:43          | 20-24          | V 4        | 306 001. NOMENO, JONDAN                                |
|                                                               | 07:21          |                |            | MISSED JUMPER by CAMMOCK, CORNELIUS                    |
| BLOCK by BLACKBURN,XAVIER                                     | 07:21          |                |            |                                                        |
| REBOUND (DEF) by TEAM                                         | 07:21          |                |            |                                                        |
| TIMEOUT MEDIA                                                 | 07:21          |                |            |                                                        |
| TIMEOUT 30SEC                                                 | 07:21          |                |            |                                                        |
|                                                               | 07:21<br>07:21 |                |            | SUB IN: DOMINGO,LAWRENCE<br>SUB OUT: CAMMOCK,CORNELIUS |
| TURNOVER by WILLIAMS, MONZAIGO                                | 07:06          |                |            |                                                        |
|                                                               | 06:58          |                |            | FOUL by DAVIS, DEVONE                                  |
|                                                               | 06:58          |                |            | TURNOVER by DAVIS, DEVONE                              |
| FOUL by WILLIAMS, MONZAIGO                                    | 06:47          |                |            |                                                        |
| TURNOVER by WILLIAMS, MONZAIGO                                | 06:47          |                |            |                                                        |
| SUB IN: WAGNER,KEVIN<br>SUB OUT: WILLIAMS.MONZAIGO            | 06:47          |                |            |                                                        |
| SUB OUT: WILLIAMS, MONZAIGO                                   | 06:47<br>06:47 |                |            | SUB IN: ROMERO, JORDAN                                 |
|                                                               | 06:47          |                |            | SUB OUT: DAVIS, DEVONE                                 |
|                                                               | 06:35          |                |            | MISSED 3PTR by ROMERO, JORDAN                          |
| REBOUND (DEF) by GIBBS, DERRELL                               | 06:35          |                |            |                                                        |
| GOOD! JUMPER by D'HAITI,EDDIE                                 | 06:19          | 20-26          | V 6        |                                                        |
|                                                               | 06:02          |                |            | MISSED JUMPER by HENRY, PHIL                           |
| REBOUND (DEF) by ADDERLEY,CAM<br>MISSED 3PTR by D'HAITI,EDDIE | 06:02<br>05:55 |                |            |                                                        |
| REBOUND (OFF) by GIBBS,DERRELL                                | 05:55          |                |            |                                                        |
| TURNOVER by WAGNER,KEVIN                                      | 05:43          |                |            |                                                        |
| SUB IN: JONES, DEVAUGHN                                       | 05:43          |                |            |                                                        |
| SUB IN: ADEGOKE, ABIODUN                                      | 05:43          |                |            |                                                        |
| SUB OUT: BLACKBURN,XAVIER<br>SUB OUT: D'HAITI,EDDIE           | 05:43<br>05:43 |                |            |                                                        |
| SOB COT. DTATT, EDDIE                                         | 05:43          |                |            | SUB IN: LANTZ,KYLE                                     |
|                                                               | 05:43          |                |            | SUB OUT: ROMERO, JORDAN                                |
|                                                               | 05:07          | 23-26          | V 3        | GOOD! 3PTR by LANTZ, KYLE                              |
|                                                               | 05:07          |                |            | ASSIST by LOVE, RAFAEL                                 |
|                                                               | 04:47          | 00.57          |            | FOUL by LANTZ, KYLE                                    |
| GOOD! FT by WAGNER,KEVIN<br>GOOD! FT by WAGNER,KEVIN          | 04:47<br>04:47 | 23-27<br>23-28 | V 4<br>V 5 |                                                        |
| SUB IN: PLUMMER,DEJUAN                                        | 04:47          | 20-20          | v 5        |                                                        |
| SUB OUT: GIBBS, DERRELL                                       | 04:47          |                |            |                                                        |
|                                                               | 04:33          |                |            | TURNOVER by DOMINGO, LAWRENCE                          |
| MISSED JUMPER by WAGNER, KEVIN                                | 04:10          |                |            |                                                        |
| REBOUND (OFF) by ADEGOKE, ABIODUN                             | 04:10          |                |            |                                                        |
| MISSED LAYUP by ADEGOKE, ABIODUN                              | 04:06          |                |            |                                                        |
|                                                               |                |                |            |                                                        |
| REBOUND (OFF) by JONES, DEVAUGHN                              | 04:06          | 23-30          | V 7        |                                                        |
|                                                               |                | 23-30<br>25-30 | V 7<br>V 5 | GOODI LAYUP by DOMINGO, LAWRENCE                       |

|                                    | 03:43          |       |     | ASSIST by BLACKMON, RODNEY          |
|------------------------------------|----------------|-------|-----|-------------------------------------|
| MISSED JUMPER by ADDERLEY,CAM      | 03:31<br>03:31 |       |     | BLOCK by HENRY, PHIL                |
| REBOUND (OFF) by TEAM              | 03:31          |       |     | BLOOK BY HENRY, FHIL                |
| TIMEOUT MEDIA                      | 03:31          |       |     |                                     |
| TURNOVER by TEAM                   | 03:31          |       |     |                                     |
|                                    | 03:31          |       |     | SUB IN: CAMMOCK, CORNELIUS          |
|                                    | 03:31          |       |     | SUB IN: DAVIS, DEVONE               |
|                                    | 03:31          |       |     | SUB OUT: BLACKMON, RODNEY           |
|                                    | 03:31          |       |     | SUB OUT: DOMINGO, LAWRENCE          |
|                                    | 03:19          |       |     | MISSED JUMPER by DAVIS, DEVONE      |
| REBOUND (DEF) by ADEGOKE,ABIODUN   | 03:19          |       |     | WIGGED JOWN ETT BY DAVIG, DE VONE   |
| TURNOVER by JONES, DEVAUGHN        | 03:06          |       |     |                                     |
| SUB IN: BLACKBURN,XAVIER           | 03:06          |       |     |                                     |
| SUB OUT: JONES, DEVAUGHN           | 03:06          |       |     |                                     |
| SUB OUT: JONES, DEVAUGHN           | 03:06          |       |     |                                     |
|                                    |                |       |     | TURNOVER by CAMMOCK, CORNELIUS      |
| STEAL by BLACKBURN, XAVIER         | 02:46          |       |     |                                     |
|                                    | 02:43          |       |     | FOUL by LOVE, RAFAEL                |
| GOOD! FT by PLUMMER, DEJUAN        | 02:43          | 25-31 | V 6 |                                     |
| GOOD! FT by PLUMMER, DEJUAN        | 02:43          | 25-32 | V 7 |                                     |
| SUB IN: RIVERS, JAMICHAEL          | 02:43          |       |     |                                     |
| SUB OUT: ADDERLEY,CAM              | 02:43          |       |     |                                     |
| FOUL by RIVERS, JAMICHAEL          | 02:29          |       |     |                                     |
|                                    | 02:29          |       |     | MISSED FT by DAVIS, DEVONE          |
|                                    | 02:29          |       |     | REBOUND (DEADB) by TEAM             |
|                                    | 02:29          |       |     | MISSED FT by DAVIS, DEVONE          |
| REBOUND (DEF) by BLACKBURN, XAVIER | 02:29          |       |     |                                     |
| MISSED JUMPER by PLUMMER, DEJUAN   | 02:16          |       |     |                                     |
|                                    | 02:16          |       |     | REBOUND (DEF) by DAVIS, DEVONE      |
|                                    | 02:10          |       |     | FOUL by DAVIS, DEVONE               |
|                                    | 02:10          |       |     | TURNOVER by DAVIS, DEVONE           |
| SUB IN: D'HAITI,EDDIE              | 02:10          |       |     |                                     |
| SUB OUT: ADEGOKE, ABIODUN          | 02:10          |       |     |                                     |
|                                    | 02:10          |       |     | SUB IN: BLACKMON, RODNEY            |
|                                    | 02:10          |       |     | SUB OUT: DAVIS, DEVONE              |
| FOUL by WAGNER, KEVIN              | 01:49          |       |     |                                     |
| TURNOVER by WAGNER, KEVIN          | 01:49          |       |     |                                     |
| SUB IN: SMITH, PATRICK             | 01:49          |       |     |                                     |
| SUB IN: ADDERLEY,CAM               | 01:49          |       |     |                                     |
| SUB OUT: RIVERS, JAMICHAEL         | 01:49          |       |     |                                     |
| SUB OUT: WAGNER,KEVIN              | 01:49          |       |     |                                     |
|                                    | 01:29          |       |     | MISSED JUMPER by CAMMOCK, CORNELIUS |
|                                    | 01:29          |       |     | REBOUND (OFF) by CAMMOCK, CORNELIUS |
| FOUL by BLACKBURN,XAVIER           | 01:27          |       |     |                                     |
|                                    | 01:27          | 26-32 | V 6 | GOOD! FT by CAMMOCK, CORNELIUS      |
|                                    | 01:27          | 27-32 | V 5 | GOOD! FT by CAMMOCK, CORNELIUS      |
| SUB IN: NIX,TAVARION               | 01:27          |       |     |                                     |
| SUB OUT: BLACKBURN,XAVIER          | 01:27          |       |     |                                     |
| GOOD! LAYUP by D'HAITI,EDDIE       | 01:14          | 27-34 | V 7 |                                     |
|                                    | 00:57          |       |     | MISSED JUMPER by BLACKMON, RODNEY   |
| REBOUND (DEF) by PLUMMER, DEJUAN   | 00:57          |       |     |                                     |
| FOUL by NIX, TAVARION              | 00:52          |       |     |                                     |
| TURNOVER by NIX,TAVARION           | 00:52          |       |     |                                     |
| FOUL by PLUMMER, DEJUAN            | 00:45          |       |     |                                     |
|                                    | 00:45          | 28-34 | V 6 | GOOD! FT by BLACKMON, RODNEY        |
|                                    | 00:45          | 20 04 | . 5 | MISSED FT by BLACKMON, RODNEY       |
| REBOUND (DEF) by NIX, TAVARION     | 00:45          |       |     |                                     |
|                                    | 00:45          |       |     | FOUL by CAMMOCK,CORNELIUS           |
| MISSED FT by D'HAITI,EDDIE         | 00:25          |       |     |                                     |
| REBOUND (OFF) by NIX,TAVARION      |                |       |     |                                     |
| MISSED JUMPER by ADEGOKE, ABIODUN  | 00:25<br>00:23 |       |     |                                     |
| WIGGED JUNEER DY ADEGURE, ABIODUN  |                |       |     |                                     |
|                                    | 00:23          |       |     |                                     |
|                                    | 00:00          |       |     | TURNOVER by BLACKMON, RODNEY        |
| MISSED 3PTR by PLUMMER, DEJUAN     | 00:00          |       |     |                                     |
|                                    | 00:00          |       |     | REBOUND (DEADB) by TEAM             |
|                                    |                |       |     |                                     |

# Midwestern State vs Eastern New Mexico 2/15/2014; 6:00 p.m. at Portales, NM Period 2 Play-By-Play

| VISITORS: Midwestern State                        | Time           | Score | Margin                       | HOME: Eastern New Mexico                               |
|---------------------------------------------------|----------------|-------|------------------------------|--------------------------------------------------------|
| TURNOVER by ADDERLEY,CAM                          | 19:41          |       |                              |                                                        |
|                                                   | 19:40          |       |                              | STEAL by LANTZ,KYLE                                    |
|                                                   | 19:07          | 31-34 | V 3                          | GOOD! 3PTR by LOVE, RAFAEL                             |
|                                                   | 19:07          |       |                              | ASSIST by DAVIS, DEVONE                                |
| MISSED JUMPER by GIBBS, DERRELL                   | 18:49          |       |                              |                                                        |
|                                                   | 18:49          |       |                              | REBOUND (DEF) by HENRY,PHIL<br>TURNOVER by LOVE,RAFAEL |
| MISSED LAYUP by D'HAITI,EDDIE                     | 18:46<br>18:34 |       |                              | TORNOVER BY LOVE, RAFAEL                               |
|                                                   | 18:34          |       |                              | REBOUND (DEF) by HENRY, PHIL                           |
|                                                   | 18:23          |       |                              | MISSED 3PTR by BLACKMON, RODNEY                        |
| REBOUND (DEF) by BLACKBURN,XAVIER                 | 18:23          |       |                              | ······································                 |
| MISSED JUMPER by WILLIAMS, MONZAIGO               | 18:14          |       |                              |                                                        |
|                                                   | 18:14          |       |                              | BLOCK by HENRY, PHIL                                   |
|                                                   | 18:12          |       |                              | REBOUND (DEF) by DAVIS, DEVONE                         |
|                                                   | 18:08          |       |                              | MISSED JUMPER by DAVIS, DEVONE                         |
| REBOUND (DEF) by BLACKBURN,XAVIER                 | 18:08          |       |                              |                                                        |
| GOOD! JUMPER by WILLIAMS, MONZAIGO                | 18:00          | 31-36 | V 5                          |                                                        |
| ASSIST by BLACKBURN, XAVIER                       | 17:56          |       |                              |                                                        |
|                                                   | 17:48          |       |                              | MISSED JUMPER by HENRY, PHIL                           |
|                                                   | 17:48          |       |                              | REBOUND (OFF) by TEAM                                  |
| SUB IN: ADEGOKE,ABIODUN<br>SUB OUT: D'HAITI,EDDIE | 17:45<br>17:45 |       |                              |                                                        |
| SOB COL DHAIN,EDDIE                               | 17:45          | 33-36 | V 3                          | GOOD! LAYUP by DAVIS, DEVONE                           |
| FOUL by ADEGOKE, ABIODUN                          | 17:42          | 33-30 | v U                          | GOOD: LATOF By DAVIS, DEVONE                           |
|                                                   | 17:42          | 34-36 | V 2                          | GOOD! FT by DAVIS, DEVONE                              |
| SUB IN: NIX,TAVARION                              | 17:42          |       |                              |                                                        |
| SUB OUT: ADEGOKE, ABIODUN                         | 17:42          |       |                              |                                                        |
|                                                   | 17:40          |       |                              | FOUL by LANTZ,KYLE                                     |
| GOOD! 3PTR by ADDERLEY,CAM                        | 17:24          | 34-39 | V 5                          |                                                        |
| ASSIST by GIBBS, DERRELL                          | 17:24          |       |                              |                                                        |
|                                                   | 17:06          |       |                              | MISSED 3PTR by LOVE, RAFAEL                            |
|                                                   | 17:06          |       |                              | REBOUND (OFF) by LOVE, RAFAEL                          |
|                                                   | 17:01          |       |                              | TURNOVER by LOVE, RAFAEL                               |
| MISSED 3PTR by WILLIAMS, MONZAIGO                 | 16:48          |       |                              |                                                        |
|                                                   | 16:48          | 00.00 | V 3                          | REBOUND (DEF) by HENRY, PHIL                           |
|                                                   | 16:40<br>16:40 | 36-39 | V 3                          | GOOD! LAYUP by LOVE,RAFAEL<br>ASSIST by DAVIS,DEVONE   |
| MISSED 3PTR by ADDERLEY,CAM                       | 16:28          |       |                              | ASSIST by DAVIS, DEVONE                                |
|                                                   | 16:28          |       |                              | REBOUND (DEF) by LANTZ,KYLE                            |
|                                                   | 16:22          | 39-39 | Т                            | GOOD! 3PTR by LANTZ,KYLE                               |
|                                                   | 16:22          |       |                              | ASSIST by BLACKMON, RODNEY                             |
| TIMEOUT 30SEC                                     | 16:14          |       |                              |                                                        |
| SUB IN: PLUMMER, DEJUAN                           | 16:14          |       |                              |                                                        |
| SUB IN: JONES, DEVAUGHN                           | 16:14          |       |                              |                                                        |
| SUB OUT: GIBBS, DERRELL                           | 16:14          |       |                              |                                                        |
| SUB OUT: BLACKBURN,XAVIER                         | 16:14          |       |                              |                                                        |
| GOOD! JUMPER by PLUMMER, DEJUAN                   | 15:58          | 39-41 | V 2                          |                                                        |
|                                                   | 15:40          | 41-41 | Т                            | GOOD! LAYUP by DAVIS, DEVONE                           |
|                                                   | 15:40          |       |                              | ASSIST by BLACKMON, RODNEY                             |
|                                                   | 15:18          |       |                              |                                                        |
|                                                   | 15:18          |       |                              |                                                        |
| SUB OUT: NIX, TAVARION                            | 15:18<br>15:18 |       |                              | SUB IN: CAMMOCK,CORNELIUS                              |
|                                                   | 15:18          |       |                              | SUB IN: CAMMOCK, COHNELIUS<br>SUB OUT: DAVIS, DEVONE   |
|                                                   | 15:05          |       |                              | TURNOVER by BLACKMON, RODNEY                           |
| STEAL by JONES, DEVAUGHN                          | 15:04          |       |                              |                                                        |
| GOOD! JUMPER by WILLIAMS, MONZAIGO                | 14:45          | 41-43 | V 2                          |                                                        |
|                                                   | 14:30          |       |                              | MISSED JUMPER by BLACKMON, RODNEY                      |
| REBOUND (DEF) by D'HAITI,EDDIE                    | 14:30          |       |                              |                                                        |
| TURNOVER by D'HAITI, EDDIE                        | 14:25          |       |                              |                                                        |
|                                                   | 14:24          |       |                              | STEAL by BLACKMON, RODNEY                              |
|                                                   | 14:17          |       |                              | MISSED JUMPER by HENRY, PHIL                           |
| REBOUND (DEF) by ADDERLEY,CAM                     | 14:17          |       |                              |                                                        |
| SUB IN: RIVERS, JAMICHAEL                         | 14:15          |       |                              |                                                        |
|                                                   | 14:15          |       |                              |                                                        |
| MISSED LAYUP by WILLIAMS, MONZAIGO                | 14:05          |       |                              |                                                        |
|                                                   | 14:05          | 40.40 | т                            |                                                        |
|                                                   | 13:53<br>13:53 | 43-43 |                              | GOODI LAYUP by HENRY,PHIL<br>ASSIST by LANTZ,KYLE      |
| GOOD! 3PTR by PLUMMER,DEJUAN                      | 13:53          | 43-46 | V 3                          | ASSIST BY LANTZ, KYLE                                  |
| ASSIST by WILLIAMS,MONZAIGO                       | 13:36          | -0-+0 | vo                           |                                                        |
| FOUL by WILLIAMS, MONZAIGO                        | 13:28          |       |                              |                                                        |
|                                                   | 13:28          |       |                              | SUB IN: DAVIS, DEVONE                                  |
|                                                   | 13:28          |       |                              | SUB OUT: BLACKMON, RODNEY                              |
| 13:01                                             | 45-46          | V 1   | GOOD! LAYUP by DAVIS, DEVONE |                                                        |
|                                                   | 13:01          |       |                              | ASSIST by CAMMOCK,CORNELIUS                            |
|                                                   | 10.01          |       |                              | Accident by Chamberry Contraction                      |