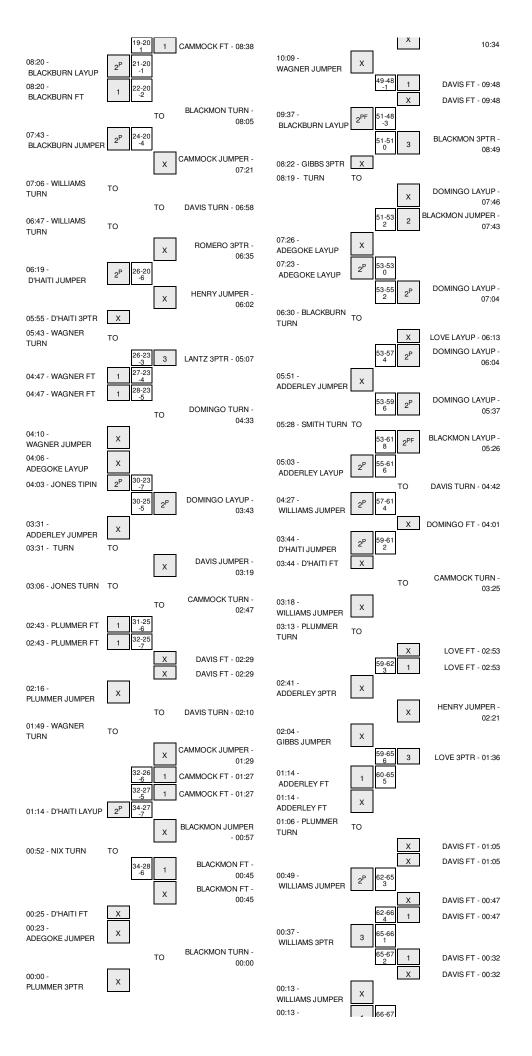

| SUB OUT: RIVERS, JAMICHAEL                                    | 10:44          |                |            |                                                        |
|---------------------------------------------------------------|----------------|----------------|------------|--------------------------------------------------------|
| SUB OUT: NIX, TAVARION                                        | 10:44          |                |            |                                                        |
|                                                               | 10:29          |                |            | MISSED JUMPER by CAMMOCK, CORNELIUS                    |
| REBOUND (DEF) by WAGNER, KEVIN                                | 10:29          | 17.10          | 14.0       |                                                        |
| GOOD! LAYUP by PLUMMER, DEJUAN                                | 10:23<br>09:55 | 17-19          | V 2        | MISSED LAYUP by CAMMOCK, CORNELIUS                     |
| REBOUND (DEF) by ADEGOKE, ABIODUN                             | 09:55          |                |            |                                                        |
| TURNOVER by WAGNER, KEVIN                                     | 09:49          |                |            |                                                        |
|                                                               | 09:49          |                |            | TIMEOUT MEDIA                                          |
| SUB IN: D'HAITI,EDDIE                                         | 09:49          |                |            |                                                        |
| SUB OUT: ADEGOKE,ABIODUN                                      | 09:49<br>09:49 |                |            | SUB IN: DAVIS, DEVONE                                  |
|                                                               | 09:49          |                |            | SUB OUT: LOVE, RAFAEL                                  |
|                                                               | 09:35          | 19-19          | Т          | GOOD! JUMPER by DAVIS, DEVONE                          |
| FOUL by WAGNER, KEVIN                                         | 09:35          |                |            |                                                        |
|                                                               | 09:35          |                |            | MISSED FT by DAVIS, DEVONE                             |
| REBOUND (DEF) by BLACKBURN,XAVIER                             | 09:35          |                |            |                                                        |
| MISSED 3PTR by PLUMMER, DEJUAN                                | 09:18<br>09:18 |                |            | REBOUND (DEF) by DAVIS, DEVONE                         |
|                                                               | 09:07          |                |            | MISSED 3PTR by BLACKMON,RODNEY                         |
| REBOUND (DEF) by D'HAITI,EDDIE                                | 09:07          |                |            |                                                        |
| TURNOVER by PLUMMER, DEJUAN                                   | 08:47          |                |            |                                                        |
|                                                               | 08:46          |                |            | STEAL by HARDWELL, DENNIS                              |
| FOUL by WAGNER,KEVIN<br>SUB IN: WILLIAMS,MONZAIGO             | 08:43<br>08:43 |                |            |                                                        |
| SUB IN: GIBBS,DERRELL                                         | 08:43          |                |            |                                                        |
| SUB OUT: WAGNER,KEVIN                                         | 08:43          |                |            |                                                        |
| SUB OUT: PLUMMER,DEJUAN                                       | 08:43          |                |            |                                                        |
|                                                               | 08:43          |                |            | SUB IN: HENRY, PHIL                                    |
|                                                               | 08:43          |                |            | SUB OUT: HARDWELL, DENNIS                              |
| FOUL by BLACKBURN, XAVIER                                     | 08:38<br>08:38 |                |            | MISSED FT by CAMMOCK, CORNELIUS                        |
|                                                               | 08:38          |                |            | REBOUND (DEADB) by TEAM                                |
|                                                               | 08:38          | 20-19          | H 1        | GOOD! FT by CAMMOCK,CORNELIUS                          |
| GOOD! LAYUP by BLACKBURN,XAVIER                               | 08:20          | 20-21          | V 1        | ···· · · · · · · · · · · · · · · · · ·                 |
|                                                               | 08:20          |                |            | FOUL by CAMMOCK, CORNELIUS                             |
| GOOD! FT by BLACKBURN,XAVIER                                  | 08:20          | 20-22          | V 2        |                                                        |
|                                                               | 08:05          |                |            | TURNOVER by BLACKMON, RODNEY                           |
|                                                               | 08:00<br>08:00 |                |            | SUB IN: LOVE,RAFAEL<br>SUB OUT: ROMERO,JORDAN          |
| GOOD! JUMPER by BLACKBURN,XAVIER                              | 07:43          | 20-24          | V 4        | 306 001. NOMENO, JONDAN                                |
|                                                               | 07:21          |                |            | MISSED JUMPER by CAMMOCK, CORNELIUS                    |
| BLOCK by BLACKBURN,XAVIER                                     | 07:21          |                |            |                                                        |
| REBOUND (DEF) by TEAM                                         | 07:21          |                |            |                                                        |
| TIMEOUT MEDIA                                                 | 07:21          |                |            |                                                        |
| TIMEOUT 30SEC                                                 | 07:21          |                |            |                                                        |
|                                                               | 07:21<br>07:21 |                |            | SUB IN: DOMINGO,LAWRENCE<br>SUB OUT: CAMMOCK,CORNELIUS |
| TURNOVER by WILLIAMS, MONZAIGO                                | 07:06          |                |            |                                                        |
|                                                               | 06:58          |                |            | FOUL by DAVIS, DEVONE                                  |
|                                                               | 06:58          |                |            | TURNOVER by DAVIS, DEVONE                              |
| FOUL by WILLIAMS, MONZAIGO                                    | 06:47          |                |            |                                                        |
| TURNOVER by WILLIAMS, MONZAIGO                                | 06:47          |                |            |                                                        |
| SUB IN: WAGNER,KEVIN<br>SUB OUT: WILLIAMS.MONZAIGO            | 06:47          |                |            |                                                        |
| SUB OUT: WILLIAMS, MONZAIGO                                   | 06:47<br>06:47 |                |            | SUB IN: ROMERO, JORDAN                                 |
|                                                               | 06:47          |                |            | SUB OUT: DAVIS, DEVONE                                 |
|                                                               | 06:35          |                |            | MISSED 3PTR by ROMERO, JORDAN                          |
| REBOUND (DEF) by GIBBS, DERRELL                               | 06:35          |                |            |                                                        |
| GOOD! JUMPER by D'HAITI,EDDIE                                 | 06:19          | 20-26          | V 6        |                                                        |
|                                                               | 06:02          |                |            | MISSED JUMPER by HENRY, PHIL                           |
| REBOUND (DEF) by ADDERLEY,CAM<br>MISSED 3PTR by D'HAITI,EDDIE | 06:02<br>05:55 |                |            |                                                        |
| REBOUND (OFF) by GIBBS,DERRELL                                | 05:55          |                |            |                                                        |
| TURNOVER by WAGNER,KEVIN                                      | 05:43          |                |            |                                                        |
| SUB IN: JONES, DEVAUGHN                                       | 05:43          |                |            |                                                        |
| SUB IN: ADEGOKE, ABIODUN                                      | 05:43          |                |            |                                                        |
| SUB OUT: BLACKBURN,XAVIER<br>SUB OUT: D'HAITI,EDDIE           | 05:43<br>05:43 |                |            |                                                        |
| SOB COT. DTATT, EDDIE                                         | 05:43          |                |            | SUB IN: LANTZ,KYLE                                     |
|                                                               | 05:43          |                |            | SUB OUT: ROMERO, JORDAN                                |
|                                                               | 05:07          | 23-26          | V 3        | GOOD! 3PTR by LANTZ, KYLE                              |
|                                                               | 05:07          |                |            | ASSIST by LOVE, RAFAEL                                 |
|                                                               | 04:47          | 00.57          |            | FOUL by LANTZ, KYLE                                    |
| GOOD! FT by WAGNER,KEVIN<br>GOOD! FT by WAGNER,KEVIN          | 04:47<br>04:47 | 23-27<br>23-28 | V 4<br>V 5 |                                                        |
| SUB IN: PLUMMER,DEJUAN                                        | 04:47          | 20-20          | v 5        |                                                        |
| SUB OUT: GIBBS, DERRELL                                       | 04:47          |                |            |                                                        |
|                                                               | 04:33          |                |            | TURNOVER by DOMINGO, LAWRENCE                          |
| MISSED JUMPER by WAGNER, KEVIN                                | 04:10          |                |            |                                                        |
| REBOUND (OFF) by ADEGOKE, ABIODUN                             | 04:10          |                |            |                                                        |
| MISSED LAYUP by ADEGOKE, ABIODUN                              | 04:06          |                |            |                                                        |
|                                                               |                |                |            |                                                        |
| REBOUND (OFF) by JONES, DEVAUGHN                              | 04:06          | 23-30          | V 7        |                                                        |
|                                                               |                | 23-30<br>25-30 | V 7<br>V 5 | GOODI LAYUP by DOMINGO, LAWRENCE                       |

|                                    | 03:43          |       |     | ASSIST by BLACKMON, RODNEY          |
|------------------------------------|----------------|-------|-----|-------------------------------------|
| MISSED JUMPER by ADDERLEY,CAM      | 03:31<br>03:31 |       |     | BLOCK by HENRY, PHIL                |
| REBOUND (OFF) by TEAM              | 03:31          |       |     | BLOOK BY HENRY, FHIL                |
| TIMEOUT MEDIA                      | 03:31          |       |     |                                     |
| TURNOVER by TEAM                   | 03:31          |       |     |                                     |
|                                    | 03:31          |       |     | SUB IN: CAMMOCK, CORNELIUS          |
|                                    | 03:31          |       |     | SUB IN: DAVIS, DEVONE               |
|                                    | 03:31          |       |     | SUB OUT: BLACKMON, RODNEY           |
|                                    | 03:31          |       |     | SUB OUT: DOMINGO, LAWRENCE          |
|                                    | 03:19          |       |     | MISSED JUMPER by DAVIS, DEVONE      |
| REBOUND (DEF) by ADEGOKE,ABIODUN   | 03:19          |       |     | WIGGED JOWN ETT BY DAVIG, DE VONE   |
| TURNOVER by JONES, DEVAUGHN        | 03:06          |       |     |                                     |
| SUB IN: BLACKBURN,XAVIER           | 03:06          |       |     |                                     |
| SUB OUT: JONES, DEVAUGHN           | 03:06          |       |     |                                     |
| SUB OUT: JONES, DEVAUGHN           | 03:06          |       |     |                                     |
|                                    |                |       |     | TURNOVER by CAMMOCK, CORNELIUS      |
| STEAL by BLACKBURN, XAVIER         | 02:46          |       |     |                                     |
|                                    | 02:43          |       |     | FOUL by LOVE, RAFAEL                |
| GOOD! FT by PLUMMER, DEJUAN        | 02:43          | 25-31 | V 6 |                                     |
| GOOD! FT by PLUMMER, DEJUAN        | 02:43          | 25-32 | V 7 |                                     |
| SUB IN: RIVERS, JAMICHAEL          | 02:43          |       |     |                                     |
| SUB OUT: ADDERLEY,CAM              | 02:43          |       |     |                                     |
| FOUL by RIVERS, JAMICHAEL          | 02:29          |       |     |                                     |
|                                    | 02:29          |       |     | MISSED FT by DAVIS, DEVONE          |
|                                    | 02:29          |       |     | REBOUND (DEADB) by TEAM             |
|                                    | 02:29          |       |     | MISSED FT by DAVIS, DEVONE          |
| REBOUND (DEF) by BLACKBURN, XAVIER | 02:29          |       |     |                                     |
| MISSED JUMPER by PLUMMER, DEJUAN   | 02:16          |       |     |                                     |
|                                    | 02:16          |       |     | REBOUND (DEF) by DAVIS, DEVONE      |
|                                    | 02:10          |       |     | FOUL by DAVIS, DEVONE               |
|                                    | 02:10          |       |     | TURNOVER by DAVIS, DEVONE           |
| SUB IN: D'HAITI,EDDIE              | 02:10          |       |     |                                     |
| SUB OUT: ADEGOKE, ABIODUN          | 02:10          |       |     |                                     |
|                                    | 02:10          |       |     | SUB IN: BLACKMON, RODNEY            |
|                                    | 02:10          |       |     | SUB OUT: DAVIS, DEVONE              |
| FOUL by WAGNER, KEVIN              | 01:49          |       |     |                                     |
| TURNOVER by WAGNER, KEVIN          | 01:49          |       |     |                                     |
| SUB IN: SMITH, PATRICK             | 01:49          |       |     |                                     |
| SUB IN: ADDERLEY,CAM               | 01:49          |       |     |                                     |
| SUB OUT: RIVERS, JAMICHAEL         | 01:49          |       |     |                                     |
| SUB OUT: WAGNER,KEVIN              | 01:49          |       |     |                                     |
|                                    | 01:29          |       |     | MISSED JUMPER by CAMMOCK, CORNELIUS |
|                                    | 01:29          |       |     | REBOUND (OFF) by CAMMOCK, CORNELIUS |
| FOUL by BLACKBURN,XAVIER           | 01:27          |       |     |                                     |
|                                    | 01:27          | 26-32 | V 6 | GOOD! FT by CAMMOCK, CORNELIUS      |
|                                    | 01:27          | 27-32 | V 5 | GOOD! FT by CAMMOCK, CORNELIUS      |
| SUB IN: NIX,TAVARION               | 01:27          |       |     |                                     |
| SUB OUT: BLACKBURN,XAVIER          | 01:27          |       |     |                                     |
| GOOD! LAYUP by D'HAITI,EDDIE       | 01:14          | 27-34 | V 7 |                                     |
|                                    | 00:57          |       |     | MISSED JUMPER by BLACKMON, RODNEY   |
| REBOUND (DEF) by PLUMMER, DEJUAN   | 00:57          |       |     |                                     |
| FOUL by NIX, TAVARION              | 00:52          |       |     |                                     |
| TURNOVER by NIX,TAVARION           | 00:52          |       |     |                                     |
| FOUL by PLUMMER, DEJUAN            | 00:45          |       |     |                                     |
|                                    | 00:45          | 28-34 | V 6 | GOOD! FT by BLACKMON, RODNEY        |
|                                    | 00:45          | 20 04 | . 5 | MISSED FT by BLACKMON, RODNEY       |
| REBOUND (DEF) by NIX, TAVARION     | 00:45          |       |     |                                     |
|                                    | 00:45          |       |     | FOUL by CAMMOCK,CORNELIUS           |
| MISSED FT by D'HAITI,EDDIE         | 00:25          |       |     |                                     |
| REBOUND (OFF) by NIX,TAVARION      |                |       |     |                                     |
| MISSED JUMPER by ADEGOKE, ABIODUN  | 00:25<br>00:23 |       |     |                                     |
| WIGGED JUNEER DY ADEGURE, ABIODUN  |                |       |     |                                     |
|                                    | 00:23          |       |     |                                     |
|                                    | 00:00          |       |     | TURNOVER by BLACKMON, RODNEY        |
| MISSED 3PTR by PLUMMER, DEJUAN     | 00:00          |       |     |                                     |
|                                    | 00:00          |       |     | REBOUND (DEADB) by TEAM             |
|                                    |                |       |     |                                     |

# Midwestern State vs Eastern New Mexico 2/15/2014; 6:00 p.m. at Portales, NM Period 2 Play-By-Play

| VISITORS: Midwestern State                        | Time           | Score | Margin                       | HOME: Eastern New Mexico                               |
|---------------------------------------------------|----------------|-------|------------------------------|--------------------------------------------------------|
| TURNOVER by ADDERLEY,CAM                          | 19:41          |       |                              |                                                        |
|                                                   | 19:40          |       |                              | STEAL by LANTZ,KYLE                                    |
|                                                   | 19:07          | 31-34 | V 3                          | GOOD! 3PTR by LOVE, RAFAEL                             |
|                                                   | 19:07          |       |                              | ASSIST by DAVIS, DEVONE                                |
| MISSED JUMPER by GIBBS, DERRELL                   | 18:49          |       |                              |                                                        |
|                                                   | 18:49          |       |                              | REBOUND (DEF) by HENRY,PHIL<br>TURNOVER by LOVE,RAFAEL |
| MISSED LAYUP by D'HAITI,EDDIE                     | 18:46<br>18:34 |       |                              | TORNOVER BY LOVE, RAFAEL                               |
|                                                   | 18:34          |       |                              | REBOUND (DEF) by HENRY, PHIL                           |
|                                                   | 18:23          |       |                              | MISSED 3PTR by BLACKMON, RODNEY                        |
| REBOUND (DEF) by BLACKBURN,XAVIER                 | 18:23          |       |                              | ······································                 |
| MISSED JUMPER by WILLIAMS, MONZAIGO               | 18:14          |       |                              |                                                        |
|                                                   | 18:14          |       |                              | BLOCK by HENRY, PHIL                                   |
|                                                   | 18:12          |       |                              | REBOUND (DEF) by DAVIS, DEVONE                         |
|                                                   | 18:08          |       |                              | MISSED JUMPER by DAVIS, DEVONE                         |
| REBOUND (DEF) by BLACKBURN,XAVIER                 | 18:08          |       |                              |                                                        |
| GOOD! JUMPER by WILLIAMS, MONZAIGO                | 18:00          | 31-36 | V 5                          |                                                        |
| ASSIST by BLACKBURN, XAVIER                       | 17:56          |       |                              |                                                        |
|                                                   | 17:48          |       |                              | MISSED JUMPER by HENRY, PHIL                           |
|                                                   | 17:48          |       |                              | REBOUND (OFF) by TEAM                                  |
| SUB IN: ADEGOKE,ABIODUN<br>SUB OUT: D'HAITI,EDDIE | 17:45<br>17:45 |       |                              |                                                        |
| SOB COL DHAIN,EDDIE                               | 17:45          | 33-36 | V 3                          | GOOD! LAYUP by DAVIS, DEVONE                           |
| FOUL by ADEGOKE, ABIODUN                          | 17:42          | 33-30 | v U                          | GOOD: LATOF By DAVIS, DEVONE                           |
|                                                   | 17:42          | 34-36 | V 2                          | GOOD! FT by DAVIS, DEVONE                              |
| SUB IN: NIX,TAVARION                              | 17:42          |       |                              |                                                        |
| SUB OUT: ADEGOKE, ABIODUN                         | 17:42          |       |                              |                                                        |
|                                                   | 17:40          |       |                              | FOUL by LANTZ,KYLE                                     |
| GOOD! 3PTR by ADDERLEY,CAM                        | 17:24          | 34-39 | V 5                          |                                                        |
| ASSIST by GIBBS, DERRELL                          | 17:24          |       |                              |                                                        |
|                                                   | 17:06          |       |                              | MISSED 3PTR by LOVE, RAFAEL                            |
|                                                   | 17:06          |       |                              | REBOUND (OFF) by LOVE, RAFAEL                          |
|                                                   | 17:01          |       |                              | TURNOVER by LOVE, RAFAEL                               |
| MISSED 3PTR by WILLIAMS, MONZAIGO                 | 16:48          |       |                              |                                                        |
|                                                   | 16:48          | 00.00 | V 3                          | REBOUND (DEF) by HENRY, PHIL                           |
|                                                   | 16:40<br>16:40 | 36-39 | V 3                          | GOOD! LAYUP by LOVE,RAFAEL<br>ASSIST by DAVIS,DEVONE   |
| MISSED 3PTR by ADDERLEY,CAM                       | 16:28          |       |                              | ASSIST by DAVIS, DEVONE                                |
|                                                   | 16:28          |       |                              | REBOUND (DEF) by LANTZ,KYLE                            |
|                                                   | 16:22          | 39-39 | Т                            | GOOD! 3PTR by LANTZ,KYLE                               |
|                                                   | 16:22          |       |                              | ASSIST by BLACKMON, RODNEY                             |
| TIMEOUT 30SEC                                     | 16:14          |       |                              |                                                        |
| SUB IN: PLUMMER, DEJUAN                           | 16:14          |       |                              |                                                        |
| SUB IN: JONES, DEVAUGHN                           | 16:14          |       |                              |                                                        |
| SUB OUT: GIBBS, DERRELL                           | 16:14          |       |                              |                                                        |
| SUB OUT: BLACKBURN,XAVIER                         | 16:14          |       |                              |                                                        |
| GOOD! JUMPER by PLUMMER, DEJUAN                   | 15:58          | 39-41 | V 2                          |                                                        |
|                                                   | 15:40          | 41-41 | Т                            | GOOD! LAYUP by DAVIS, DEVONE                           |
|                                                   | 15:40          |       |                              | ASSIST by BLACKMON, RODNEY                             |
|                                                   | 15:18          |       |                              |                                                        |
|                                                   | 15:18          |       |                              |                                                        |
| SUB OUT: NIX, TAVARION                            | 15:18<br>15:18 |       |                              | SUB IN: CAMMOCK,CORNELIUS                              |
|                                                   | 15:18          |       |                              | SUB IN: CAMMOCK, COHNELIUS<br>SUB OUT: DAVIS, DEVONE   |
|                                                   | 15:05          |       |                              | TURNOVER by BLACKMON, RODNEY                           |
| STEAL by JONES, DEVAUGHN                          | 15:04          |       |                              |                                                        |
| GOOD! JUMPER by WILLIAMS, MONZAIGO                | 14:45          | 41-43 | V 2                          |                                                        |
|                                                   | 14:30          |       |                              | MISSED JUMPER by BLACKMON, RODNEY                      |
| REBOUND (DEF) by D'HAITI,EDDIE                    | 14:30          |       |                              |                                                        |
| TURNOVER by D'HAITI, EDDIE                        | 14:25          |       |                              |                                                        |
|                                                   | 14:24          |       |                              | STEAL by BLACKMON, RODNEY                              |
|                                                   | 14:17          |       |                              | MISSED JUMPER by HENRY, PHIL                           |
| REBOUND (DEF) by ADDERLEY,CAM                     | 14:17          |       |                              |                                                        |
| SUB IN: RIVERS, JAMICHAEL                         | 14:15          |       |                              |                                                        |
|                                                   | 14:15          |       |                              |                                                        |
| MISSED LAYUP by WILLIAMS, MONZAIGO                | 14:05          |       |                              |                                                        |
|                                                   | 14:05          | 40.40 | т                            |                                                        |
|                                                   | 13:53<br>13:53 | 43-43 |                              | GOODI LAYUP by HENRY,PHIL<br>ASSIST by LANTZ,KYLE      |
| GOOD! 3PTR by PLUMMER,DEJUAN                      | 13:53          | 43-46 | V 3                          | ASSIST BY LANTZ, KYLE                                  |
| ASSIST by WILLIAMS,MONZAIGO                       | 13:36          | -0-+0 | vo                           |                                                        |
| FOUL by WILLIAMS, MONZAIGO                        | 13:28          |       |                              |                                                        |
|                                                   | 13:28          |       |                              | SUB IN: DAVIS, DEVONE                                  |
|                                                   | 13:28          |       |                              | SUB OUT: BLACKMON, RODNEY                              |
| 13:01                                             | 45-46          | V 1   | GOOD! LAYUP by DAVIS, DEVONE |                                                        |
|                                                   | 13:01          |       |                              | ASSIST by CAMMOCK,CORNELIUS                            |
|                                                   | 10.01          |       |                              | Accident by Chamberry Contraction                      |