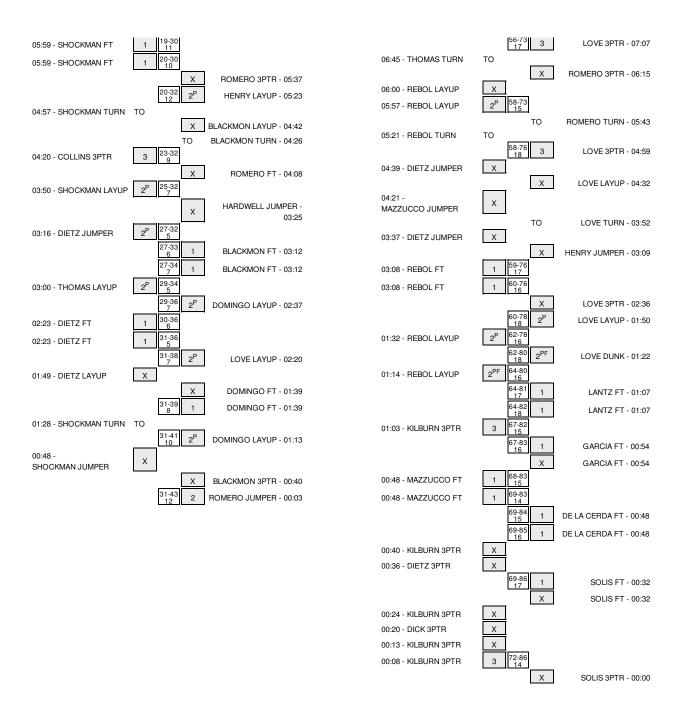

| ASSIST by NOLAN, LUCAS           | 03:50 |       |      |                                    |
|----------------------------------|-------|-------|------|------------------------------------|
| ASSIST BY NOLAN, LUCAS           | 03:25 |       |      | MISSED JUMPER by HARDWELL, DENNIS  |
| REBOUND (DEF) by KILBURN,LANCE   | 03:25 |       |      | MISSED JUMPER BY HARDWELL, DENINIS |
| GOOD! JUMPER by DIETZ,MICHAEL    | 03:16 | 32-27 | H 5  |                                    |
| FOUL by NOLAN, LUCAS             | 03:16 | 32-21 | пэ   |                                    |
| FOUL BY NOLAN, LUCAS             | 03:12 |       |      | TIMEOUT media                      |
|                                  | 03:12 | 33-27 | H 6  |                                    |
|                                  |       |       |      | GOOD! FT by BLACKMON,RODNEY        |
|                                  | 03:12 | 34-27 | H 7  | GOOD! FT by BLACKMON, RODNEY       |
|                                  | 03:12 |       |      | SUB IN: DOMINGO,LAWRENCE           |
|                                  | 03:12 |       |      | SUB IN: LOVE, RAFAEL               |
|                                  | 03:12 |       |      | SUB OUT: HARDWELL, DENNIS          |
|                                  | 03:12 |       |      | SUB OUT: ROMERO, JORDAN            |
| GOOD! LAYUP by THOMAS,CALVIN     | 03:00 | 34-29 | H 5  |                                    |
|                                  | 02:37 | 36-29 | H 7  | GOOD! LAYUP by DOMINGO,LAWRENCE    |
|                                  | 02:37 |       |      | ASSIST by LOVE,RAFAEL              |
|                                  | 02:23 |       |      | FOUL by HENRY,PHIL                 |
| GOOD! FT by DIETZ,MICHAEL        | 02:23 | 36-30 | H 6  |                                    |
| GOOD! FT by DIETZ,MICHAEL        | 02:23 | 36-31 | H 5  |                                    |
|                                  | 02:20 | 38-31 | H 7  | GOOD! LAYUP by LOVE,RAFAEL         |
| SUB IN: MAZZUCCO, MARK           | 01:55 |       |      |                                    |
| SUB OUT: NOLAN,LUCAS             | 01:55 |       |      |                                    |
| MISSED LAYUP by DIETZ,MICHAEL    | 01:49 |       |      |                                    |
|                                  | 01:49 |       |      | REBOUND (DEF) by HENRY,PHIL        |
| SUB IN: THOMAS, CALVIN           | 01:44 |       |      |                                    |
| SUB OUT: DICK, JORDAN            | 01:44 |       |      |                                    |
| FOUL by DIETZ,MICHAEL            | 01:39 |       |      |                                    |
|                                  | 01:39 |       |      | MISSED FT by DOMINGO, LAWRENCE     |
|                                  | 01:39 |       |      | REBOUND (DEADB) by TEAM            |
|                                  | 01:39 | 39-31 | H 8  | GOOD! FT by DOMINGO, LAWRENCE      |
| TURNOVER by SHOCKMAN,CALEB       | 01:28 |       |      |                                    |
|                                  | 01:13 | 41-31 | H 10 | GOOD! LAYUP by DOMINGO, LAWRENCE   |
|                                  | 01:13 |       |      | ASSIST by BLACKMON,RODNEY          |
| MISSED JUMPER by SHOCKMAN, CALEB | 00:48 |       |      |                                    |
| ,                                | 00:48 |       |      | REBOUND (DEF) by LANTZ,KYLE        |
|                                  | 00:40 |       |      | MISSED 3PTR by BLACKMON, RODNEY    |
|                                  | 00:40 |       |      | REBOUND (OFF) by HENRY, PHIL       |
|                                  | 00:37 |       |      | TIMEOUT 30SEC                      |
|                                  | 00:37 |       |      | SUB IN: ROMERO, JORDAN             |
|                                  | 00:37 |       |      | SUB IN: TORREZ,MICHAEL             |
|                                  | 00:37 |       |      | SUB IN: HARDWELL, DENNIS           |
|                                  | 00:37 |       |      | SUB OUT: HENRY, PHIL               |
|                                  | 00:37 |       |      | SUB OUT: DOMINGO, LAWRENCE         |
|                                  | 00:37 |       |      | SUB OUT: LANTZ,KYLE                |
|                                  | 00:37 | 43-31 | H 12 | ·                                  |
|                                  | 00:03 | 43-31 | H IZ | GOOD! JUMPER by ROMERO, JORDAN     |

South Dakota Mines 31, Eastern New Mexico 43

| Period 1-only      | In<br>Paint | Off<br>T/O | 2nd<br>Chance | Fast<br>Break | Bench |                        |
|--------------------|-------------|------------|---------------|---------------|-------|------------------------|
| South Dakota Mines | 12          | 7          | 0             | 0             | 11    | Score tied - 0 times   |
| Eastern New Mexico | 18          | 10         | 6             | 0             | 17    | Lead changed - 0 times |