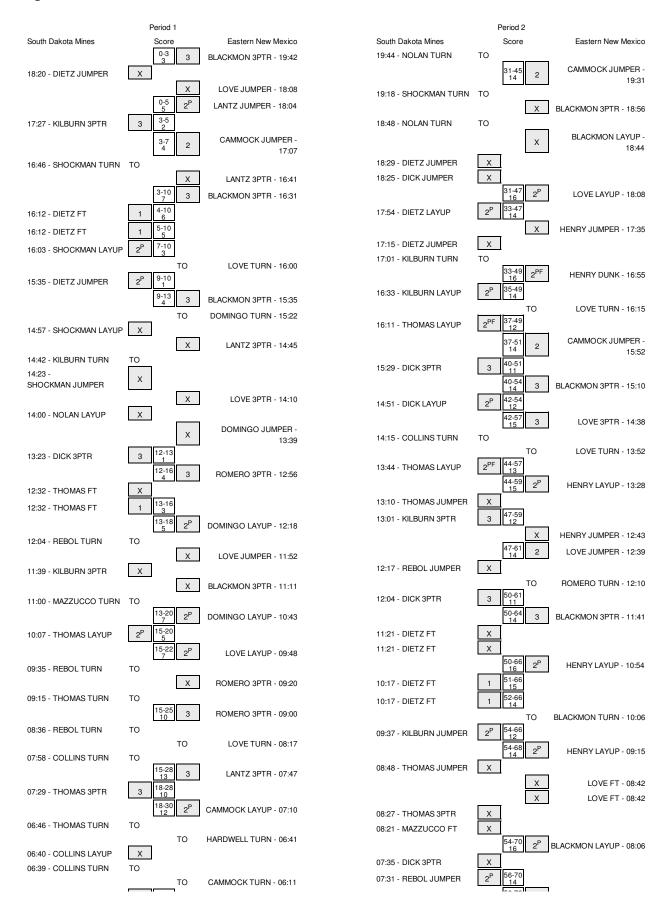

# South Dakota Mines vs Eastern New Mexico 1/30/2014; 7:30 p.m. at Portales, NM Period 1 Play-By-Play

| VISITORS: South Dakota Mines                              | Time           | Score      | Margin | HOME: Eastern New Mexico                                           |
|-----------------------------------------------------------|----------------|------------|--------|--------------------------------------------------------------------|
|                                                           | 19:42          | 3-0        | H 3    | GOOD! 3PTR by BLACKMON,RODNEY                                      |
| MISSED JUMPER by DIETZ,MICHAEL                            | 18:20          |            |        |                                                                    |
|                                                           | 18:20          |            |        | REBOUND (DEF) by CAMMOCK,CORNELIUS                                 |
|                                                           | 18:08          |            |        | MISSED JUMPER by LOVE,RAFAEL                                       |
|                                                           | 18:08          |            |        | REBOUND (OFF) by LANTZ KYLE                                        |
| COORT OPEN IVII PUIDALL ANOS                              | 18:04          | 5-0<br>5-3 | H 5    | GOOD! JUMPER by LANTZ,KYLE                                         |
| GOOD! 3PTR by KILBURN,LANCE                               | 17:27          | 5-3        | H 2    |                                                                    |
| ASSIST by NOLAN, LUCAS                                    | 17:27<br>17:07 | 7-3        | H 4    | GOOD! JUMPER by CAMMOCK,CORNELIUS                                  |
|                                                           | 17:07          | 7-3        | П 4    | ASSIST by BLACKMON,RODNEY                                          |
| TURNOVER by SHOCKMAN,CALEB                                | 16:46          |            |        | AGGIOT BY BEAGINION, HODINET                                       |
| TOTAL VETT BY GITCORNINA, ONCE B                          | 16:45          |            |        | STEAL by HENRY,PHIL                                                |
|                                                           | 16:41          |            |        | MISSED 3PTR by LANTZ,KYLE                                          |
| REBOUND (DEF) by DIETZ,MICHAEL                            | 16:41          |            |        |                                                                    |
| ( )-1                                                     | 16:31          | 10-3       | H 7    | GOOD! 3PTR by BLACKMON,RODNEY                                      |
|                                                           | 16:12          |            |        | FOUL by HENRY,PHIL                                                 |
| GOOD! FT by DIETZ,MICHAEL                                 | 16:12          | 10-4       | H 6    |                                                                    |
| GOOD! FT by DIETZ,MICHAEL                                 | 16:12          | 10-5       | H 5    |                                                                    |
| GOOD! LAYUP by SHOCKMAN, CALEB                            | 16:03          | 10-7       | H 3    |                                                                    |
| ASSIST by DIETZ,MICHAEL                                   | 16:03          |            |        |                                                                    |
|                                                           | 16:00          |            |        | TURNOVER by LOVE,RAFAEL                                            |
| STEAL by DICK, JORDAN                                     | 16:00          |            |        |                                                                    |
| TIMEOUT MEDIA                                             | 16:00          |            |        |                                                                    |
|                                                           | 16:00          |            |        | SUB IN: DOMINGO, LAWRENCE                                          |
|                                                           | 16:00          |            |        | SUB OUT: CAMMOCK,CORNELIUS                                         |
|                                                           | 15:40          |            |        | FOUL by DOMINGO, LAWRENCE                                          |
| GOOD! JUMPER by DIETZ,MICHAEL                             | 15:35          | 10-9       | H 1    |                                                                    |
|                                                           | 15:35          | 13-9       | H 4    | GOOD! 3PTR by BLACKMON,RODNEY                                      |
|                                                           | 15:22          |            |        | TURNOVER by DOMINGO, LAWRENCE                                      |
| MISSED LAYUP by SHOCKMAN,CALEB                            | 14:57          |            |        |                                                                    |
|                                                           | 14:57          |            |        | REBOUND (DEF) by BLACKMON, RODNEY                                  |
| DEDOUND (DEE) kee KII DUDNI ANGE                          | 14:45          |            |        | MISSED 3PTR by LANTZ,KYLE                                          |
| REBOUND (DEF) by KILBURN, LANCE                           | 14:45<br>14:42 |            |        |                                                                    |
| TURNOVER by KILBURN,LANCE MISSED JUMPER by SHOCKMAN,CALEB | 14:42          |            |        |                                                                    |
| WISSED JOWIFER BY SHOOKWAN, CALEB                         | 14:23          |            |        | REBOUND (DEF) by DOMINGO, LAWRENCE                                 |
|                                                           | 14:10          |            |        | MISSED 3PTR by LOVE,RAFAEL                                         |
| REBOUND (DEF) by SHOCKMAN, CALEB                          | 14:10          |            |        | WIGGED OF THEY COVE, TALKALE                                       |
| MISSED LAYUP by NOLAN, LUCAS                              | 14:00          |            |        |                                                                    |
|                                                           | 14:00          |            |        | BLOCK by BLACKMON, RODNEY                                          |
|                                                           | 13:59          |            |        | REBOUND (DEF) by HENRY,PHIL                                        |
| SUB IN: REBOL, ANDREW                                     | 13:56          |            |        |                                                                    |
| SUB IN: MAZZUCCO, MARK                                    | 13:56          |            |        |                                                                    |
| SUB IN: THOMAS, CALVIN                                    | 13:56          |            |        |                                                                    |
| SUB OUT: NOLAN,LUCAS                                      | 13:56          |            |        |                                                                    |
| SUB OUT: KILBURN,LANCE                                    | 13:56          |            |        |                                                                    |
| SUB OUT: SHOCKMAN,CALEB                                   | 13:56          |            |        |                                                                    |
|                                                           | 13:56          |            |        | SUB IN: ROMERO, JORDAN                                             |
|                                                           | 13:56          |            |        | SUB OUT: LANTZ,KYLE                                                |
|                                                           | 13:39          |            |        | MISSED JUMPER by DOMINGO, LAWRENCE                                 |
| REBOUND (DEF) by THOMAS,CALVIN                            | 13:39          |            |        |                                                                    |
| GOOD! 3PTR by DICK,JORDAN                                 | 13:23          | 13-12      | H 1    |                                                                    |
| ASSIST by THOMAS,CALVIN                                   | 13:23          |            |        |                                                                    |
| FOUL by MAZZUCCO, MARK                                    | 13:12          |            |        |                                                                    |
|                                                           | 12:56          | 16-12      | H 4    | GOOD! 3PTR by ROMERO, JORDAN                                       |
|                                                           | 12:56          |            |        | ASSIST by LOVE,RAFAEL                                              |
| MISSED FT by THOMAS, CALVIN                               | 12:32<br>12:32 |            |        | FOUL by BLACKMON, RODNEY                                           |
| REBOUND (DEADB) by TEAM                                   | 12:32          |            |        |                                                                    |
| GOOD! FT by THOMAS,CALVIN                                 | 12:32          | 16-13      | H 3    |                                                                    |
| ETTER OF THOMAS OF THE PARTY.                             | 12:18          | 18-13      | H 5    | GOOD! LAYUP by DOMINGO,LAWRENCE                                    |
|                                                           | 12:18          |            |        | ASSIST by ROMERO, JORDAN                                           |
| TURNOVER by REBOL, ANDREW                                 | 12:04          |            |        |                                                                    |
|                                                           | 12:04          |            |        | SUB IN: HARDWELL, DENNIS                                           |
|                                                           | 12:04          |            |        | SUB OUT: HENRY,PHIL                                                |
|                                                           | 11:55          |            |        | TIMEOUT MEDIA                                                      |
| SUB IN: KILBURN,LANCE                                     | 11:55          |            |        |                                                                    |
| SUB OUT: DICK, JORDAN                                     | 11:55          |            |        |                                                                    |
|                                                           | 11:52          |            |        | MISSED JUMPER by LOVE,RAFAEL                                       |
| REBOUND (DEF) by KILBURN,LANCE                            | 11:52          |            |        |                                                                    |
|                                                           | 11:39          |            |        |                                                                    |
| MISSED 3PTR by KILBURN,LANCE                              | 11.55          |            |        |                                                                    |
| MISSED 3PTR by KILBURN,LANCE                              | 11:39          |            |        | REBOUND (DEF) by BLACKMON, RODNEY                                  |
| MISSED 3PTR by KILBURN,LANCE                              |                |            |        | REBOUND (DEF) by BLACKMON,RODNEY<br>MISSED 3PTR by BLACKMON,RODNEY |

| TURNOVER by MAZZUCCO, MARK                                                                                                                                                                                                                              | 11:00                                                                                  |       |      |                                                                |
|---------------------------------------------------------------------------------------------------------------------------------------------------------------------------------------------------------------------------------------------------------|----------------------------------------------------------------------------------------|-------|------|----------------------------------------------------------------|
| TOTINO VETT BY IVIAZZOGGO, IVIAT IIX                                                                                                                                                                                                                    | 10:43                                                                                  | 20-13 | H 7  | GOOD! LAYUP by DOMINGO, LAWRENCE                               |
|                                                                                                                                                                                                                                                         | 10:43                                                                                  |       |      | ASSIST by ROMERO, JORDAN                                       |
|                                                                                                                                                                                                                                                         | 10:27                                                                                  |       |      | FOUL by DOMINGO, LAWRENCE                                      |
| SUB IN: NOLAN,LUCAS                                                                                                                                                                                                                                     | 10:27                                                                                  |       |      | •                                                              |
| SUB IN: COLLINS,ERRON                                                                                                                                                                                                                                   | 10:27                                                                                  |       |      |                                                                |
| SUB OUT: DIETZ,MICHAEL                                                                                                                                                                                                                                  | 10:27                                                                                  |       |      |                                                                |
| SUB OUT: MAZZUCCO,MARK                                                                                                                                                                                                                                  | 10:27                                                                                  |       |      |                                                                |
|                                                                                                                                                                                                                                                         | 10:27                                                                                  |       |      | SUB IN: CAMMOCK,CORNELIUS                                      |
|                                                                                                                                                                                                                                                         | 10:27                                                                                  |       |      | SUB OUT: DOMINGO, LAWRENCE                                     |
|                                                                                                                                                                                                                                                         | 10:18                                                                                  |       |      | FOUL by HARDWELL, DENNIS                                       |
| GOOD! LAYUP by THOMAS,CALVIN                                                                                                                                                                                                                            | 10:07                                                                                  | 20-15 | H 5  |                                                                |
| ASSIST by REBOL,ANDREW                                                                                                                                                                                                                                  | 10:07                                                                                  |       |      |                                                                |
| FOUL by COLLINS,ERRON                                                                                                                                                                                                                                   | 10:03                                                                                  |       |      |                                                                |
|                                                                                                                                                                                                                                                         | 09:48                                                                                  | 22-15 | H 7  | GOOD! LAYUP by LOVE,RAFAEL                                     |
|                                                                                                                                                                                                                                                         | 09:48                                                                                  |       |      | ASSIST by ROMERO, JORDAN                                       |
| FOUL by REBOL, ANDREW                                                                                                                                                                                                                                   | 09:35                                                                                  |       |      |                                                                |
| TURNOVER by REBOL, ANDREW                                                                                                                                                                                                                               | 09:35                                                                                  |       |      |                                                                |
|                                                                                                                                                                                                                                                         | 09:20                                                                                  |       |      | MISSED 3PTR by ROMERO, JORDAN                                  |
| REBOUND (DEF) by THOMAS, CALVIN                                                                                                                                                                                                                         | 09:20                                                                                  |       |      |                                                                |
| TURNOVER by THOMAS, CALVIN                                                                                                                                                                                                                              | 09:15                                                                                  |       |      |                                                                |
|                                                                                                                                                                                                                                                         | 09:15                                                                                  |       |      | STEAL by ROMERO, JORDAN                                        |
|                                                                                                                                                                                                                                                         | 09:00                                                                                  | 25-15 | H 10 | GOOD! 3PTR by ROMERO, JORDAN                                   |
|                                                                                                                                                                                                                                                         | 09:00                                                                                  |       |      | ASSIST by CAMMOCK, CORNELIUS                                   |
|                                                                                                                                                                                                                                                         | 08:39                                                                                  |       |      | FOUL by HARDWELL, DENNIS                                       |
|                                                                                                                                                                                                                                                         | 08:39                                                                                  |       |      | SUB IN: LANTZ,KYLE                                             |
|                                                                                                                                                                                                                                                         | 08:39                                                                                  |       |      | SUB OUT: BLACKMON, RODNEY                                      |
| TURNOVER by REBOL, ANDREW                                                                                                                                                                                                                               | 08:36                                                                                  |       |      |                                                                |
|                                                                                                                                                                                                                                                         | 08:36                                                                                  |       |      | STEAL by CAMMOCK, CORNELIUS                                    |
| FOUL by NOLAN, LUCAS                                                                                                                                                                                                                                    | 08:36                                                                                  |       |      |                                                                |
| SUB IN: DICK, JORDAN                                                                                                                                                                                                                                    | 08:36                                                                                  |       |      |                                                                |
| SUB OUT: NOLAN,LUCAS                                                                                                                                                                                                                                    | 08:36                                                                                  |       |      |                                                                |
|                                                                                                                                                                                                                                                         | 08:17                                                                                  |       |      | TURNOVER by LOVE,RAFAEL                                        |
| TURNOVER by COLLINS, ERRON                                                                                                                                                                                                                              | 07:58                                                                                  |       |      |                                                                |
|                                                                                                                                                                                                                                                         | 07:58                                                                                  |       |      | STEAL by ROMERO, JORDAN                                        |
|                                                                                                                                                                                                                                                         | 07:58                                                                                  |       |      | TIMEOUT MEDIA                                                  |
|                                                                                                                                                                                                                                                         | 07:47                                                                                  | 28-15 | H 13 | GOOD! 3PTR by LANTZ,KYLE                                       |
|                                                                                                                                                                                                                                                         | 07:47                                                                                  |       |      | ASSIST by LOVE,RAFAEL                                          |
| GOOD! 3PTR by THOMAS,CALVIN                                                                                                                                                                                                                             | 07:29                                                                                  | 28-18 | H 10 |                                                                |
| ASSIST by COLLINS,ERRON                                                                                                                                                                                                                                 | 07:29                                                                                  |       |      |                                                                |
|                                                                                                                                                                                                                                                         | 07:10                                                                                  | 30-18 | H 12 | GOOD! LAYUP by CAMMOCK, CORNELIUS                              |
|                                                                                                                                                                                                                                                         | 07:10                                                                                  |       |      | ASSIST by LOVE,RAFAEL                                          |
| TURNOVER by THOMAS, CALVIN                                                                                                                                                                                                                              | 06:46                                                                                  |       |      |                                                                |
|                                                                                                                                                                                                                                                         | 06:45                                                                                  |       |      | STEAL by HARDWELL, DENNIS                                      |
|                                                                                                                                                                                                                                                         | 06:41                                                                                  |       |      | TURNOVER by HARDWELL, DENNIS                                   |
| STEAL by COLLINS,ERRON                                                                                                                                                                                                                                  | 06:41                                                                                  |       |      |                                                                |
| MISSED LAYUP by COLLINS,ERRON                                                                                                                                                                                                                           | 06:40                                                                                  |       |      |                                                                |
| REBOUND (OFF) by COLLINS,ERRON                                                                                                                                                                                                                          | 06:40                                                                                  |       |      |                                                                |
| TURNOVER by COLLINS, ERRON                                                                                                                                                                                                                              | 06:39                                                                                  |       |      |                                                                |
| SUB IN: DIETZ,MICHAEL                                                                                                                                                                                                                                   | 06:39                                                                                  |       |      |                                                                |
| SUB OUT: THOMAS,CALVIN                                                                                                                                                                                                                                  | 06:39                                                                                  |       |      |                                                                |
|                                                                                                                                                                                                                                                         | 06:39                                                                                  |       |      | SUB IN: BLACKMON, RODNEY                                       |
|                                                                                                                                                                                                                                                         | 06:39                                                                                  |       |      | SUB OUT: LOVE,RAFAEL                                           |
| FOUL by DICK,JORDAN                                                                                                                                                                                                                                     | 06:22                                                                                  |       |      |                                                                |
| FOUL by DICK,JORDAN                                                                                                                                                                                                                                     | 06:16                                                                                  |       |      |                                                                |
| SUB IN: SHOCKMAN,CALEB                                                                                                                                                                                                                                  | 06:16                                                                                  |       |      |                                                                |
| SUB OUT: REBOL,ANDREW                                                                                                                                                                                                                                   | 06:16                                                                                  |       |      |                                                                |
|                                                                                                                                                                                                                                                         | 06:11                                                                                  |       |      | FOUL by CAMMOCK, CORNELIUS                                     |
|                                                                                                                                                                                                                                                         | 06:11                                                                                  |       |      | TURNOVER by CAMMOCK, CORNELIUS                                 |
|                                                                                                                                                                                                                                                         | 05:59                                                                                  |       |      | FOUL by CAMMOCK, CORNELIUS                                     |
| GOOD! FT by SHOCKMAN,CALEB                                                                                                                                                                                                                              | 05:59                                                                                  | 30-19 | H 11 |                                                                |
| GOOD! FT by SHOCKMAN,CALEB                                                                                                                                                                                                                              | 05:59                                                                                  | 30-20 | H 10 |                                                                |
|                                                                                                                                                                                                                                                         | 05:59                                                                                  |       |      | SUB IN: HENRY,PHIL                                             |
|                                                                                                                                                                                                                                                         | 05:59                                                                                  |       |      | SUB OUT: CAMMOCK, CORNELIUS                                    |
|                                                                                                                                                                                                                                                         | 05:37                                                                                  |       |      | MISSED 3PTR by ROMERO, JORDAN                                  |
|                                                                                                                                                                                                                                                         | 05:37                                                                                  |       |      | REBOUND (OFF) by HARDWELL, DENNIS                              |
|                                                                                                                                                                                                                                                         | 05:23                                                                                  | 32-20 | H 12 | GOOD! LAYUP by HENRY,PHIL                                      |
|                                                                                                                                                                                                                                                         | 05:23                                                                                  |       |      | ASSIST by LANTZ,KYLE                                           |
|                                                                                                                                                                                                                                                         | 00.20                                                                                  |       |      |                                                                |
| TURNOVER by SHOCKMAN,CALEB                                                                                                                                                                                                                              | 04:57                                                                                  |       |      |                                                                |
|                                                                                                                                                                                                                                                         |                                                                                        |       |      |                                                                |
|                                                                                                                                                                                                                                                         | 04:57                                                                                  |       |      | MISSED LAYUP by BLACKMON,RODNEY                                |
| TIMEOUT 30SEC                                                                                                                                                                                                                                           | 04:57<br>04:57                                                                         |       |      | MISSED LAYUP by BLACKMON,RODNEY                                |
| TIMEOUT 30SEC                                                                                                                                                                                                                                           | 04:57<br>04:57<br>04:42                                                                |       |      | MISSED LAYUP by BLACKMON,RODNEY REBOUND (OFF) by ROMERO,JORDAN |
| TIMEOUT 30SEC                                                                                                                                                                                                                                           | 04:57<br>04:57<br>04:42<br>04:42                                                       |       |      |                                                                |
| TIMEOUT 30SEC BLOCK by SHOCKMAN,CALEB                                                                                                                                                                                                                   | 04:57<br>04:57<br>04:42<br>04:42<br>04:40                                              |       |      | REBOUND (OFF) by ROMERO, JORDAN                                |
| TIMEOUT 30SEC BLOCK by SHOCKMAN,CALEB STEAL by DIETZ,MICHAEL                                                                                                                                                                                            | 04:57<br>04:57<br>04:42<br>04:42<br>04:40<br>04:26                                     | 32-23 | Н9   | REBOUND (OFF) by ROMERO, JORDAN                                |
| TIMEOUT 30SEC  BLOCK by SHOCKMAN,CALEB  STEAL by DIETZ,MICHAEL  GOOD! 3PTR by COLLINS,ERRON                                                                                                                                                             | 04:57<br>04:57<br>04:42<br>04:42<br>04:40<br>04:26<br>04:25                            | 32-23 | Н 9  | REBOUND (OFF) by ROMERO, JORDAN                                |
| TIMEOUT 30SEC  BLOCK by SHOCKMAN,CALEB  STEAL by DIETZ,MICHAEL  GOOD! 3PTR by COLLINS,ERRON  ASSIST by DIETZ,MICHAEL                                                                                                                                    | 04:57<br>04:57<br>04:42<br>04:42<br>04:40<br>04:26<br>04:25                            | 32-23 | Н 9  | REBOUND (OFF) by ROMERO, JORDAN                                |
| TIMEOUT 30SEC  BLOCK by SHOCKMAN, CALEB  STEAL by DIETZ, MICHAEL  GOOD! 3PTR by COLLINS, ERRON  ASSIST by DIETZ, MICHAEL                                                                                                                                | 04:57<br>04:57<br>04:42<br>04:42<br>04:40<br>04:26<br>04:25<br>04:20                   | 32-23 | Н 9  | REBOUND (OFF) by ROMERO, JORDAN                                |
| TIMEOUT 30SEC  BLOCK by SHOCKMAN,CALEB  STEAL by DIETZ,MICHAEL  GOODI 3PTR by COLLINS,ERRON  ASSIST by DIETZ,MICHAEL  FOUL by COLLINS,ERRON                                                                                                             | 04:57<br>04:57<br>04:42<br>04:42<br>04:40<br>04:26<br>04:25<br>04:20<br>04:20          | 32-23 | Н 9  | REBOUND (OFF) by ROMERO,JORDAN<br>TURNOVER by BLACKMON,RODNEY  |
| TIMEOUT 30SEC  BLOCK by SHOCKMAN,CALEB  STEAL by DIETZ,MICHAEL GOOD! 3PTR by COLLINS,ERRON ASSIST by DIETZ,MICHAEL FOUL by COLLINS,ERRON  REBOUND (DEF) by DIETZ,MICHAEL                                                                                | 04:57<br>04:57<br>04:42<br>04:42<br>04:40<br>04:26<br>04:25<br>04:20<br>04:20<br>04:08 | 32-23 | Н 9  | REBOUND (OFF) by ROMERO,JORDAN<br>TURNOVER by BLACKMON,RODNEY  |
| TURNOVER by SHOCKMAN, CALEB TIMEOUT 30SEC  BLOCK by SHOCKMAN, CALEB  STEAL by DIETZ, MICHAEL GOOD! 3PTR by COLLINS, ERRON ASSIST by DIETZ, MICHAEL FOUL by COLLINS, ERRON  REBOUND (DEF) by DIETZ, MICHAEL SUB IN: NOLAN, LUCAS SUB OUT: COLLINS, ERRON | 04:57<br>04:57<br>04:42<br>04:42<br>04:40<br>04:26<br>04:25<br>04:20<br>04:20<br>04:08 | 32-23 | Н 9  | REBOUND (OFF) by ROMERO,JORDAN<br>TURNOVER by BLACKMON,RODNEY  |

| ASSIST by NOLAN, LUCAS           | 03:50 |       |      |                                    |
|----------------------------------|-------|-------|------|------------------------------------|
| ASSIST BY NOLAN, LUCAS           | 03:25 |       |      | MISSED JUMPER by HARDWELL, DENNIS  |
| REBOUND (DEF) by KILBURN,LANCE   | 03:25 |       |      | MISSED JUMPER BY HARDWELL, DENINIS |
| GOOD! JUMPER by DIETZ,MICHAEL    | 03:16 | 32-27 | H 5  |                                    |
| FOUL by NOLAN, LUCAS             | 03:16 | 32-21 | пэ   |                                    |
| FOUL BY NOLAN, LUCAS             | 03:12 |       |      | TIMEOUT media                      |
|                                  | 03:12 | 33-27 | H 6  |                                    |
|                                  |       |       |      | GOOD! FT by BLACKMON,RODNEY        |
|                                  | 03:12 | 34-27 | H 7  | GOOD! FT by BLACKMON, RODNEY       |
|                                  | 03:12 |       |      | SUB IN: DOMINGO,LAWRENCE           |
|                                  | 03:12 |       |      | SUB IN: LOVE, RAFAEL               |
|                                  | 03:12 |       |      | SUB OUT: HARDWELL, DENNIS          |
|                                  | 03:12 |       |      | SUB OUT: ROMERO, JORDAN            |
| GOOD! LAYUP by THOMAS,CALVIN     | 03:00 | 34-29 | H 5  |                                    |
|                                  | 02:37 | 36-29 | H 7  | GOOD! LAYUP by DOMINGO,LAWRENCE    |
|                                  | 02:37 |       |      | ASSIST by LOVE,RAFAEL              |
|                                  | 02:23 |       |      | FOUL by HENRY,PHIL                 |
| GOOD! FT by DIETZ,MICHAEL        | 02:23 | 36-30 | H 6  |                                    |
| GOOD! FT by DIETZ,MICHAEL        | 02:23 | 36-31 | H 5  |                                    |
|                                  | 02:20 | 38-31 | H 7  | GOOD! LAYUP by LOVE,RAFAEL         |
| SUB IN: MAZZUCCO, MARK           | 01:55 |       |      |                                    |
| SUB OUT: NOLAN,LUCAS             | 01:55 |       |      |                                    |
| MISSED LAYUP by DIETZ,MICHAEL    | 01:49 |       |      |                                    |
|                                  | 01:49 |       |      | REBOUND (DEF) by HENRY,PHIL        |
| SUB IN: THOMAS, CALVIN           | 01:44 |       |      |                                    |
| SUB OUT: DICK, JORDAN            | 01:44 |       |      |                                    |
| FOUL by DIETZ,MICHAEL            | 01:39 |       |      |                                    |
|                                  | 01:39 |       |      | MISSED FT by DOMINGO, LAWRENCE     |
|                                  | 01:39 |       |      | REBOUND (DEADB) by TEAM            |
|                                  | 01:39 | 39-31 | H 8  | GOOD! FT by DOMINGO, LAWRENCE      |
| TURNOVER by SHOCKMAN,CALEB       | 01:28 |       |      |                                    |
|                                  | 01:13 | 41-31 | H 10 | GOOD! LAYUP by DOMINGO, LAWRENCE   |
|                                  | 01:13 |       |      | ASSIST by BLACKMON,RODNEY          |
| MISSED JUMPER by SHOCKMAN, CALEB | 00:48 |       |      |                                    |
| ,                                | 00:48 |       |      | REBOUND (DEF) by LANTZ,KYLE        |
|                                  | 00:40 |       |      | MISSED 3PTR by BLACKMON, RODNEY    |
|                                  | 00:40 |       |      | REBOUND (OFF) by HENRY, PHIL       |
|                                  | 00:37 |       |      | TIMEOUT 30SEC                      |
|                                  | 00:37 |       |      | SUB IN: ROMERO, JORDAN             |
|                                  | 00:37 |       |      | SUB IN: TORREZ,MICHAEL             |
|                                  | 00:37 |       |      | SUB IN: HARDWELL, DENNIS           |
|                                  | 00:37 |       |      | SUB OUT: HENRY, PHIL               |
|                                  | 00:37 |       |      | SUB OUT: DOMINGO, LAWRENCE         |
|                                  | 00:37 |       |      | SUB OUT: LANTZ,KYLE                |
|                                  | 00:37 | 43-31 | H 12 | ·                                  |
|                                  | 00:03 | 43-31 | H IZ | GOOD! JUMPER by ROMERO, JORDAN     |