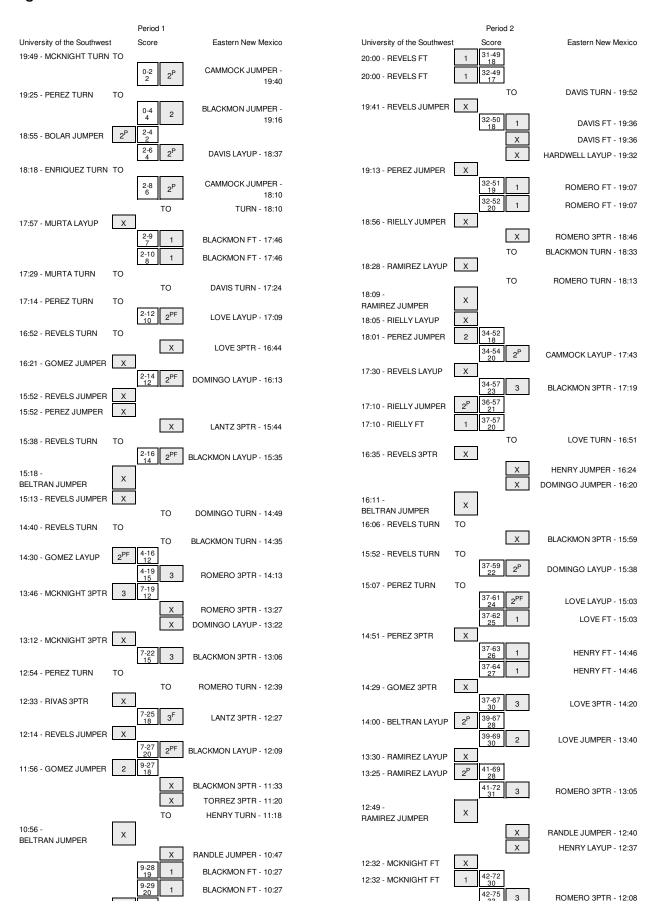

# University of the Southwest vs Eastern New Mexico 11/16/2013; 7:00 p.m. at Portales, NM Period 1 Play-By-Play

| VISITORS: University of the Southwest | Time           | Score | Margin | HOME: Eastern New Mexico                         |
|---------------------------------------|----------------|-------|--------|--------------------------------------------------|
| TURNOVER by MCKNIGHT, BRANDON         | 19:49          |       |        |                                                  |
|                                       | 19:49          |       |        | STEAL by CAMMOCK, CORNELIUS                      |
| FOUL by MCKNIGHT, BRANDON             | 19:49          |       |        |                                                  |
|                                       | 19:40          | 2-0   | H 2    | GOOD! JUMPER by CAMMOCK, CORNELIUS               |
|                                       | 19:40          |       |        | ASSIST by DAVIS, DEVONE                          |
| TURNOVER by PEREZ,ROBERT              | 19:25          |       |        |                                                  |
|                                       | 19:24          |       |        | STEAL by LOVE,RAFAEL                             |
|                                       | 19:16          | 4-0   | H 4    | GOOD! JUMPER by BLACKMON, RODNEY                 |
| GOOD! JUMPER by BOLAR, DANIEL         | 18:55          | 4-2   | H 2    |                                                  |
| ASSIST by MCKNIGHT,BRANDON            | 18:55          |       |        |                                                  |
|                                       | 18:37          | 6-2   | H 4    | GOOD! LAYUP by DAVIS, DEVONE                     |
|                                       | 18:20          |       |        | FOUL by CAMMOCK, CORNELIUS                       |
| TURNOVER by ENRIQUEZ,ZACH             | 18:18          |       |        |                                                  |
|                                       | 18:16          |       |        | STEAL by HARDWELL, DENNIS                        |
| FOUL by RAMIREZ,JOSH                  | 18:14          |       |        |                                                  |
|                                       | 18:10          | 8-2   | H 6    | GOOD! JUMPER by CAMMOCK, CORNELIUS               |
| FOUL by BOLAR, DANIEL                 | 18:10          |       |        |                                                  |
|                                       | 18:10          |       |        | TURNOVER by TEAM                                 |
| SUB IN: MURTA,RICK                    | 18:10          |       |        |                                                  |
| SUB OUT: BOLAR, DANIEL                | 18:10          |       |        |                                                  |
| MISSED LAYUP by MURTA,RICK            | 17:57          |       |        |                                                  |
|                                       | 17:57          |       |        | REBOUND (DEF) by CAMMOCK,CORNELIUS               |
| FOUL by MURTA,RICK                    | 17:46          |       |        |                                                  |
|                                       | 17:46          | 9-2   | H 7    | GOOD! FT by BLACKMON,RODNEY                      |
|                                       | 17:46          | 10-2  | H 8    | GOOD! FT by BLACKMON,RODNEY                      |
| SUB IN: GOMEZ,ANDRES                  | 17:46          |       |        |                                                  |
| SUB IN: REVELS,DARIUS                 | 17:46          |       |        |                                                  |
| SUB OUT: ENRIQUEZ,ZACH                | 17:46          |       |        |                                                  |
| SUB OUT: RAMIREZ,JOSH                 | 17:46          |       |        | FOUR L. BLACKMON BORNEY                          |
| TURNOVER IN MURTA PIOU                | 17:31          |       |        | FOUL by BLACKMON, RODNEY                         |
| TURNOVER by MURTA,RICK                | 17:29          |       |        | OTEAL IN HARDWELL DENING                         |
|                                       | 17:27          |       |        | STEAL by HARDWELL, DENNIS                        |
| TUDNOVED by DEDEZ DODEDT              | 17:24          |       |        | TURNOVER by DAVIS,DEVONE                         |
| TURNOVER by PEREZ,ROBERT              | 17:14          |       |        | CTEAL by DAVIC DEVONE                            |
|                                       | 17:13<br>17:09 | 12-2  | H 10   | STEAL by DAVIS,DEVONE GOOD! LAYUP by LOVE,RAFAEL |
|                                       | 17:09          | 12-2  | пт     | ASSIST by DAVIS, DEVONE                          |
| TIMEOUT 30SEC                         | 17:09          |       |        | ASSIST BY DAVIS, DEVOINE                         |
| TIMEOUT 303EC                         | 17:06          |       |        | SUB IN: ROMERO,JORDAN                            |
|                                       | 17:06          |       |        | SUB OUT: BLACKMON,RODNEY                         |
| TURNOVER by REVELS, DARIUS            | 16:52          |       |        | GOD GOT. BEAGKWON, NODINE T                      |
| TOTINO VEIT BY TIE VELO, DAITIOG      | 16:50          |       |        | STEAL by HARDWELL, DENNIS                        |
|                                       | 16:44          |       |        | MISSED 3PTR by LOVE,RAFAEL                       |
| REBOUND (DEF) by MCKNIGHT,BRANDON     | 16:44          |       |        | WIGGED OF THE BY LOVE, HAT ALL                   |
| (DEL ) by MONNIGHT, DITHIDON          | 16:33          |       |        | FOUL by LOVE,RAFAEL                              |
|                                       | 16:33          |       |        | SUB IN: DOMINGO, LAWRENCE                        |
|                                       | 16:33          |       |        | SUB OUT: CAMMOCK,CORNELIUS                       |
| MISSED JUMPER by GOMEZ,ANDRES         | 16:21          |       |        | 332 331. 37.11111331, 3311112133                 |
| JULI JULIU ETT DY GOIVILE, TINDITEO   | 10.21          |       |        |                                                  |

|                                   | 16:21 |      |      | REBOUND (DEF) by DAVIS, DEVONE     |
|-----------------------------------|-------|------|------|------------------------------------|
|                                   | 16:13 | 14-2 | H 12 | GOOD! LAYUP by DOMINGO, LAWRENCE   |
|                                   | 16:13 |      |      | ASSIST by ROMERO, JORDAN           |
|                                   | 16:02 |      |      | FOUL by DAVIS, DEVONE              |
| SUB IN: BELTRAN,PAT               | 16:02 |      |      |                                    |
| SUB OUT: MURTA,RICK               | 16:02 |      |      |                                    |
|                                   | 16:02 |      |      | SUB IN: LANTZ,KYLE                 |
|                                   | 16:02 |      |      | SUB OUT: LOVE,RAFAEL               |
| MISSED JUMPER by REVELS, DARIUS   | 15:52 |      |      |                                    |
| , ,                               | 15:52 |      |      | BLOCK by HARDWELL, DENNIS          |
| REBOUND (OFF) by TEAM             | 15:52 |      |      | •                                  |
| TIMEOUT MEDIA                     | 15:52 |      |      |                                    |
| MISSED JUMPER by PEREZ,ROBERT     | 15:52 |      |      |                                    |
| , , , ,                           | 15:52 |      |      | BLOCK by HARDWELL, DENNIS          |
|                                   | 15:52 |      |      | SUB IN: BLACKMON,RODNEY            |
|                                   | 15:52 |      |      | SUB OUT: DAVIS,DEVONE              |
|                                   | 15:50 |      |      | REBOUND (DEF) by BLACKMON,RODNEY   |
|                                   | 15:44 |      |      | MISSED 3PTR by LANTZ,KYLE          |
| REBOUND (DEF) by BELTRAN,PAT      | 15:44 |      |      | WIIOOLD OF THE BY LAWIZ, KILL      |
| TURNOVER by REVELS, DARIUS        | 15:38 |      |      |                                    |
| TORNOVER BY REVELS, DANIOS        | 15:36 |      |      | STEAL by BLACKMON,RODNEY           |
|                                   | 15:35 | 16-2 | H 14 | GOOD! LAYUP by BLACKMON,RODNEY     |
| MISSED JUMPER by BELTRAN,PAT      | 15:18 | 10-2 | П 14 | GOOD! LATOR BY BLACKWON, NODINE T  |
| REBOUND (OFF) by REVELS, DARIUS   | 15:18 |      |      |                                    |
| MISSED JUMPER by REVELS, DARIUS   | 15:13 |      |      |                                    |
| MISSED JOINIFER BY REVELS, DANIOS | 15:13 |      |      | REBOUND (DEF) by DOMINGO, LAWRENCE |
| FOLIA by PELTDANIDAT              | 15:13 |      |      | REBOOND (DEF) by DOMINGO,LAWRENCE  |
| FOUL by BELTRAN,PAT               |       |      |      | SUB IN: HENRY,PHIL                 |
|                                   | 15:05 |      |      | SUB OUT: HARDWELL, DENNIS          |
|                                   | 15:05 |      |      |                                    |
|                                   | 14:49 |      |      | FOUL by DOMINGO, LAWRENCE          |
| TURNOVER L. REVELO BARRIO         | 14:49 |      |      | TURNOVER by DOMINGO,LAWRENCE       |
| TURNOVER by REVELS, DARIUS        | 14:40 |      |      | OTEAL L. HENDY BUIL                |
|                                   | 14:39 |      |      | STEAL by HENRY,PHIL                |
|                                   | 14:35 |      |      | TURNOVER by BLACKMON, RODNEY       |
| STEAL by REVELS,DARIUS            | 14:34 |      |      |                                    |
| GOOD! LAYUP by GOMEZ,ANDRES       | 14:30 | 16-4 | H 12 |                                    |
| ASSIST by REVELS,DARIUS           | 14:30 |      |      |                                    |
|                                   | 14:13 | 19-4 | H 15 | GOOD! 3PTR by ROMERO, JORDAN       |
|                                   | 14:13 |      |      | ASSIST by BLACKMON,RODNEY          |
| GOOD! 3PTR by MCKNIGHT,BRANDON    | 13:46 | 19-7 | H 12 |                                    |
| ASSIST by REVELS, DARIUS          | 13:46 |      |      |                                    |
|                                   | 13:27 |      |      | MISSED 3PTR by ROMERO,JORDAN       |
|                                   | 13:27 |      |      | REBOUND (OFF) by DOMINGO,LAWRENCE  |
|                                   | 13:22 |      |      | MISSED LAYUP by DOMINGO,LAWRENCE   |
| REBOUND (DEF) by BELTRAN,PAT      | 13:22 |      |      |                                    |
| MISSED 3PTR by MCKNIGHT,BRANDON   | 13:12 |      |      |                                    |
|                                   | 13:12 |      |      | REBOUND (DEF) by BLACKMON,RODNEY   |
|                                   | 13:06 | 22-7 | H 15 | GOOD! 3PTR by BLACKMON,RODNEY      |
| TURNOVER by PEREZ,ROBERT          | 12:54 |      |      |                                    |
| SUB IN: RIELLY,BRANDON            | 12:54 |      |      |                                    |
| SUB IN: RIVAS,CLARENCE            | 12:54 |      |      |                                    |
| SUB OUT: PEREZ,ROBERT             | 12:54 |      |      |                                    |
| SUB OUT: MCKNIGHT,BRANDON         | 12:54 |      |      |                                    |
|                                   | 12:54 |      |      | SUB IN: TORREZ,MICHAEL             |
|                                   |       |      |      |                                    |

|                                 | 12:54 |       |      | SUB OUT: DOMINGO,LAWRENCE         |
|---------------------------------|-------|-------|------|-----------------------------------|
|                                 | 12:39 |       |      | TURNOVER by ROMERO, JORDAN        |
| STEAL by REVELS, DARIUS         | 12:38 |       |      | •                                 |
| MISSED 3PTR by RIVAS,CLARENCE   | 12:33 |       |      |                                   |
|                                 | 12:33 |       |      | REBOUND (DEF) by BLACKMON, RODNEY |
|                                 | 12:27 | 25-7  | H 18 | GOOD! 3PTR by LANTZ,KYLE          |
|                                 | 12:27 |       |      | ASSIST by BLACKMON, RODNEY        |
| MISSED JUMPER by REVELS, DARIUS | 12:14 |       |      |                                   |
|                                 | 12:14 |       |      | BLOCK by HENRY,PHIL               |
|                                 | 12:12 |       |      | REBOUND (DEF) by ROMERO, JORDAN   |
|                                 | 12:09 | 27-7  | H 20 | GOOD! LAYUP by BLACKMON, RODNEY   |
|                                 | 12:09 |       |      | ASSIST by ROMERO, JORDAN          |
| TIMEOUT 30SEC                   | 12:04 |       |      |                                   |
| SUB IN: RAMIREZ,JOSH            | 12:04 |       |      |                                   |
| SUB OUT: REVELS, DARIUS         | 12:04 |       |      |                                   |
|                                 | 12:04 |       |      | SUB IN: DE LA CERDA, DEYTON       |
|                                 | 12:04 |       |      | SUB OUT: ROMERO, JORDAN           |
| GOOD! JUMPER by GOMEZ, ANDRES   | 11:56 | 27-9  | H 18 |                                   |
| ASSIST by RAMIREZ,JOSH          | 11:56 |       |      |                                   |
|                                 | 11:33 |       |      | MISSED 3PTR by BLACKMON, RODNEY   |
|                                 | 11:33 |       |      | REBOUND (OFF) by HENRY,PHIL       |
|                                 | 11:20 |       |      | MISSED 3PTR by TORREZ,MICHAEL     |
|                                 | 11:20 |       |      | REBOUND (OFF) by HENRY,PHIL       |
|                                 | 11:18 |       |      | TURNOVER by HENRY,PHIL            |
| TIMEOUT MEDIA                   | 11:18 |       |      |                                   |
|                                 | 11:18 |       |      | SUB IN: RANDLE,MICHAEL            |
|                                 | 11:18 |       |      | SUB OUT: LANTZ,KYLE               |
| MISSED JUMPER by BELTRAN,PAT    | 10:56 |       |      |                                   |
|                                 | 10:56 |       |      | REBOUND (DEF) by RANDLE,MICHAEL   |
|                                 | 10:47 |       |      | MISSED JUMPER by RANDLE, MICHAEL  |
|                                 | 10:47 |       |      | REBOUND (OFF) by TEAM             |
| FOUL by RIVAS, CLARENCE         | 10:44 |       |      |                                   |
| FOUL by RIELLY,BRANDON          | 10:27 |       |      |                                   |
|                                 | 10:27 | 28-9  | H 19 | GOOD! FT by BLACKMON, RODNEY      |
|                                 | 10:27 | 29-9  | H 20 | GOOD! FT by BLACKMON,RODNEY       |
|                                 | 10:27 |       |      | SUB IN: DAVIS, DEVONE             |
|                                 | 10:27 |       |      | SUB IN: LOVE,RAFAEL               |
|                                 | 10:27 |       |      | SUB OUT: BLACKMON,RODNEY          |
|                                 | 10:27 |       |      | SUB OUT: DE LA CERDA,DEYTON       |
| GOOD! 3PTR by RIVAS,CLARENCE    | 10:11 | 29-12 | H 17 |                                   |
| ASSIST by RIELLY,BRANDON        | 10:11 |       |      |                                   |
|                                 | 09:52 |       |      | MISSED 3PTR by RANDLE,MICHAEL     |
|                                 | 09:52 |       |      | REBOUND (OFF) by TEAM             |
|                                 | 09:46 |       |      | MISSED 3PTR by RANDLE,MICHAEL     |
| REBOUND (DEF) by RIELLY,BRANDON | 09:46 |       |      |                                   |
|                                 | 09:36 |       |      | FOUL by RANDLE,MICHAEL            |
| MISSED FT by GOMEZ,ANDRES       | 09:36 |       |      |                                   |
| REBOUND (DEADB) by TEAM         | 09:36 |       |      |                                   |
| GOOD! FT by GOMEZ,ANDRES        | 09:36 | 29-13 | H 16 |                                   |
| MISSED FT by GOMEZ,ANDRES       | 09:36 |       |      |                                   |
|                                 | 09:36 |       |      | REBOUND (DEF) by TORREZ,MICHAEL   |
|                                 | 09:36 |       |      | SUB IN: CAMMOCK,CORNELIUS         |
|                                 | 09:36 |       |      | SUB OUT: HENRY,PHIL               |
|                                 | 09:11 |       |      | TURNOVER by LOVE,RAFAEL           |

| STEAL by RIELLY,BRANDON                 | 09:09          |       |       |                                                         |
|-----------------------------------------|----------------|-------|-------|---------------------------------------------------------|
| MISSED 3PTR by RIVAS,CLARENCE           | 09:08          |       |       |                                                         |
| •                                       | 09:08          |       |       | REBOUND (DEF) by CAMMOCK, CORNELIUS                     |
|                                         | 08:57          | 32-13 | H 19  | GOOD! 3PTR by LOVE,RAFAEL                               |
|                                         | 08:57          |       |       | ASSIST by DAVIS, DEVONE                                 |
| MISSED JUMPER by RIELLY, BRANDON        | 08:39          |       |       |                                                         |
|                                         | 08:39          |       |       | REBOUND (DEF) by DAVIS, DEVONE                          |
| FOUL by BELTRAN,PAT                     | 08:32          |       |       |                                                         |
|                                         | 08:32          | 33-13 | H 20  | GOOD! FT by DAVIS, DEVONE                               |
|                                         | 08:32          |       |       | MISSED FT by DAVIS, DEVONE                              |
| REBOUND (DEF) by GOMEZ, ANDRES          | 08:32          |       |       |                                                         |
| SUB IN: MCKNIGHT, BRANDON               | 08:32          |       |       |                                                         |
| SUB IN: REVELS,DARIUS                   | 08:32          |       |       |                                                         |
| SUB IN: BOLAR, DANIEL                   | 08:32          |       |       |                                                         |
| SUB OUT: BELTRAN,PAT                    | 08:32          |       |       |                                                         |
| SUB OUT: RIELLY,BRANDON                 | 08:32          |       |       |                                                         |
| SUB OUT: RIVAS,CLARENCE                 | 08:32          |       |       |                                                         |
|                                         | 08:32          |       |       | SUB IN: BLACKMON,RODNEY                                 |
|                                         | 08:32          |       |       | SUB IN: HARDWELL, DENNIS                                |
|                                         | 08:32          |       |       | SUB OUT: RANDLE,MICHAEL                                 |
|                                         | 08:32          |       |       | SUB OUT: TORREZ,MICHAEL                                 |
| GOOD! 3PTR by RAMIREZ,JOSH              | 08:27          | 33-16 | H 17  |                                                         |
| ASSIST by REVELS, DARIUS                | 08:27          |       |       |                                                         |
|                                         | 08:23          |       |       | TIMEOUT 30SEC                                           |
|                                         | 07:54          | 35-16 | H 19  | GOOD! LAYUP by CAMMOCK, CORNELIUS                       |
|                                         | 07:54          |       |       | ASSIST by DAVIS, DEVONE                                 |
| TURNOVER by BOLAR, DANIEL               | 07:36          |       |       |                                                         |
|                                         | 07:34          |       |       | STEAL by DAVIS,DEVONE                                   |
| FOUL by RAMIREZ,JOSH                    | 07:31          |       |       |                                                         |
|                                         | 07:31          | 00.40 | 11.00 | TIMEOUT MEDIA                                           |
|                                         | 07:31          | 36-16 | H 20  | GOOD! FT by LOVE, RAFAEL                                |
| MISSER SPER L. COMEZ ANDRES             | 07:31          | 37-16 | H 21  | GOOD! FT by LOVE,RAFAEL                                 |
| MISSED 3PTR by GOMEZ,ANDRES             | 06:57          |       |       | DEDOLIND (DEE) L. HADDINELL DENNIO                      |
| FOLU N. DAMIDEZ JOCH                    | 06:57          |       |       | REBOUND (DEF) by HARDWELL,DENNIS                        |
| FOUL by RAMIREZ,JOSH                    | 06:32<br>06:32 |       |       | MICCED ET by HADDWELL DENNIC                            |
|                                         | 06:32          |       |       | MISSED FT by HARDWELL,DENNIS<br>REBOUND (DEADB) by TEAM |
|                                         | 06:32          | 38-16 | H 22  | GOOD! FT by HARDWELL, DENNIS                            |
| SUB IN: RIVAS,CLARENCE                  | 06:32          | 30-10 | П 22  | GOOD! FT by HARDWELL, DENING                            |
| SUB OUT: RAMIREZ,JOSH                   | 06:32          |       |       |                                                         |
| MISSED LAYUP by MCKNIGHT,BRANDON        | 06:32          |       |       |                                                         |
| MIGGED EATOT by MORNIGHT, DITANDON      | 06:24          |       |       | REBOUND (DEF) by CAMMOCK, CORNELIUS                     |
|                                         | 06:14          |       |       | MISSED JUMPER by BLACKMON,RODNEY                        |
| REBOUND (DEF) by REVELS,DARIUS          | 06:14          |       |       | MIGGED COM ETT BY BETTOT WORK, TO BIVE I                |
| GOOD! LAYUP by MCKNIGHT, BRANDON        | 06:06          | 38-18 | H 20  |                                                         |
| ASSIST by REVELS, DARIUS                | 06:06          | 00 10 | 1120  |                                                         |
| ,,,,,,,,,,,,,,,,,,,,,,,,,,,,,,,,,,,,,,, | 05:38          |       |       | MISSED 3PTR by BLACKMON,RODNEY                          |
|                                         | 05:38          |       |       | REBOUND (OFF) by LOVE,RAFAEL                            |
|                                         | 05:33          |       |       | MISSED 3PTR by DAVIS, DEVONE                            |
| REBOUND (DEF) by RIVAS,CLARENCE         | 05:33          |       |       |                                                         |
| . , , , ,                               | 05:20          |       |       | FOUL by HARDWELL, DENNIS                                |
| GOOD! FT by REVELS, DARIUS              | 05:20          | 38-19 | H 19  |                                                         |
| GOOD! FT by REVELS, DARIUS              | 05:20          | 38-20 | H 18  |                                                         |
| SUB IN: MURTA,RICK                      | 05:20          |       |       |                                                         |
|                                         |                |       |       |                                                         |

| SUB OUT: BOLAR, DANIEL            | 05:20          |       |       |                                                            |
|-----------------------------------|----------------|-------|-------|------------------------------------------------------------|
|                                   | 05:20          |       |       | SUB IN: LANTZ,KYLE                                         |
|                                   | 05:20          |       |       | SUB OUT: BLACKMON, RODNEY                                  |
|                                   | 05:02          | 41-20 | H 21  | GOOD! 3PTR by LOVE,RAFAEL                                  |
|                                   | 05:02          |       |       | ASSIST by DAVIS, DEVONE                                    |
| MISSED JUMPER by REVELS, DARIUS   | 04:45          |       |       |                                                            |
|                                   | 04:45          |       |       | REBOUND (DEF) by LOVE,RAFAEL                               |
|                                   | 04:39          |       |       | MISSED LAYUP by LANTZ,KYLE                                 |
| REBOUND (DEF) by MCKNIGHT,BRANDON | 04:39          |       |       |                                                            |
| TURNOVER by RIVAS, CLARENCE       | 04:30          |       |       |                                                            |
|                                   | 04:15          |       |       | TURNOVER by DAVIS, DEVONE                                  |
| MISSED LAYUP by REVELS, DARIUS    | 04:03          |       |       |                                                            |
|                                   | 04:03          |       |       | REBOUND (DEF) by CAMMOCK,CORNELIUS                         |
|                                   | 03:49          |       |       | MISSED JUMPER by DAVIS, DEVONE                             |
|                                   | 03:49          |       |       | REBOUND (OFF) by HARDWELL, DENNIS                          |
|                                   | 03:44          |       |       | MISSED 3PTR by LOVE,RAFAEL                                 |
| REBOUND (DEF) by RIVAS,CLARENCE   | 03:44          |       |       |                                                            |
|                                   | 03:37          |       |       | FOUL by CAMMOCK, CORNELIUS                                 |
| TIMEOUT MEDIA                     | 03:37          |       |       |                                                            |
| GOOD! FT by RIVAS,CLARENCE        | 03:37          | 41-21 | H 20  |                                                            |
| GOOD! FT by RIVAS,CLARENCE        | 03:37          | 41-22 | H 19  |                                                            |
|                                   | 03:37          |       |       | SUB IN: DOMINGO,LAWRENCE                                   |
|                                   | 03:37          |       |       | SUB IN: BLACKMON,RODNEY                                    |
|                                   | 03:37          |       |       | SUB OUT: DAVIS, DEVONE                                     |
|                                   | 03:37          |       |       | SUB OUT: CAMMOCK,CORNELIUS                                 |
|                                   | 03:32          |       |       | MISSED LAYUP by BLACKMON,RODNEY                            |
| BLOCK by MURTA,RICK               | 03:32          |       |       |                                                            |
| REBOUND (DEF) by MURTA,RICK       | 03:29          |       |       |                                                            |
| MISSED 3PTR by RIVAS,CLARENCE     | 03:23          |       |       |                                                            |
|                                   | 03:23          |       |       | REBOUND (DEF) by DOMINGO,LAWRENCE                          |
| FOUL by MURTA,RICK                | 03:22          |       |       |                                                            |
|                                   | 03:22          |       |       | MISSED FT by DOMINGO,LAWRENCE                              |
|                                   | 03:22          | 10.00 |       | REBOUND (DEADB) by TEAM                                    |
| OUD IN DAMIDEZ 100U               | 03:22          | 42-22 | H 20  | GOOD! FT by DOMINGO,LAWRENCE                               |
| SUB IN: RAMIREZ, JOSH             | 03:22          |       |       |                                                            |
| SUB OUT: RIVAS,CLARENCE           | 03:22          |       |       | OUD IN TORRET MOUAE                                        |
|                                   | 03:22          |       |       | SUB IN: TORREZ,MICHAEL                                     |
| COOR WAREN AND TA BIOK            | 03:22          | 40.04 | 1140  | SUB OUT: HARDWELL, DENNIS                                  |
| GOOD! JUMPER by MURTA,RICK        | 03:10          | 42-24 | H 18  |                                                            |
| ASSIST by MCKNIGHT, BRANDON       | 03:10          |       |       |                                                            |
| FOUL by MURTA,RICK                | 02:59<br>02:59 | 40.04 | 1140  | COOR ET his DOMINICO LAMBENCE                              |
|                                   |                | 43-24 | H 19  | GOOD! FT by DOMINGO,LAWRENCE MISSED FT by DOMINGO,LAWRENCE |
| REBOUND (DEF) by MURTA,RICK       | 02:59          |       |       | MISSED FT by DOMINGO, LAWRENCE                             |
| MISSED 3PTR by RAMIREZ,JOSH       | 02:59<br>02:51 |       |       |                                                            |
| WISSED SFIR DY NAWIINEZ,003H      | 02:51          |       |       | REBOUND (DEF) by LANTZ,KYLE                                |
|                                   | 02:43          |       |       | MISSED 3PTR by LANTZ,KYLE                                  |
| REBOUND (DEF) by REVELS,DARIUS    | 02:43          |       |       | WIIOOLD SI TIT DY LAIVIZ, NILE                             |
| GOOD! LAYUP by REVELS, DARIUS     | 02:43          | 43-26 | H 17  |                                                            |
| GOOD: LATOL BY HEVELS,DANIUS      | 02:37          | 45-26 | H 19  | GOOD! JUMPER by DOMINGO, LAWRENCE                          |
|                                   | 02:14          | 70-20 | 1119  | ASSIST by LOVE,RAFAEL                                      |
| GOOD! LAYUP by REVELS, DARIUS     | 02:14          | 45-28 | H 17  | AGGIGT BY LOVE, NAPAEL                                     |
| GOOD: ENTOT BY THE VELO, DATEIO   | 02:01          | 75-20 | 11 17 | FOUL by BLACKMON,RODNEY                                    |
| MISSED FT by REVELS,DARIUS        | 02:01          |       |       | TOOL BY BLACKWON, NODINE T                                 |
| WIGGED I I BY TIEVELO,DAI 1100    | 02.01          |       |       |                                                            |

|                                   | 02:01 |       |       | REBOUND (DEF) by DE LA CERDA, DEYTON |
|-----------------------------------|-------|-------|-------|--------------------------------------|
|                                   | 02:01 |       |       | SUB IN: DE LA CERDA, DE YTON         |
|                                   | 02:01 |       |       | SUB IN: DAVIS.DEVONE                 |
|                                   | 02:01 |       |       | SUB OUT: LOVE,RAFAEL                 |
|                                   | 02:01 |       |       | SUB OUT: BLACKMON.RODNEY             |
|                                   | 01:56 |       |       | TURNOVER by DE LA CERDA, DEYTON      |
| STEAL by REVELS, DARIUS           | 01:55 |       |       | TOTINOVEIT BY DE LA CETIDA, DE L'ION |
| GOOD! JUMPER by REVELS, DARIUS    | 01:53 | 45-30 | H 15  |                                      |
| GOOD: JOIMIT EN DY NEVELS, DANIOS | 01:29 | 47-30 | H 17  | GOOD! LAYUP by DOMINGO,LAWRENCE      |
|                                   | 01:29 | 47-30 | 11 17 | ASSIST by LANTZ,KYLE                 |
| TURNOVER by REVELS,DARIUS         | 01:10 |       |       | AGGIGT BY LAINTZ, KTLL               |
| SUB IN: BELTRAN,PAT               | 01:10 |       |       |                                      |
| SUB OUT: MURTA.RICK               | 01:10 |       |       |                                      |
| SOB COT. MOTTA, HICK              | 01:10 |       |       | SUB IN: ROMERO,JORDAN                |
|                                   | 01:10 |       |       | SUB IN: HENRY,PHIL                   |
|                                   | 01:10 |       |       | SUB OUT: TORREZ,MICHAEL              |
|                                   | 01:10 |       |       | SUB OUT: LANTZ,KYLE                  |
|                                   | 00:52 | 49-30 | H 19  | GOOD! JUMPER by HENRY, PHIL          |
|                                   | 00:52 | 49-30 | пів   | ASSIST by ROMERO, JORDAN             |
| MISSED LAYUP by MCKNIGHT,BRANDON  | 00:35 |       |       | ASSIST BY NOMENO,JONDAIN             |
| REBOUND (OFF) by BELTRAN,PAT      | 00:35 |       |       |                                      |
| MISSED JUMPER by BELTRAN,PAT      | 00:33 |       |       |                                      |
| MISSED JUMPER by BELTRAIN, FAT    | 00:33 |       |       | REBOUND (DEF) by DAVIS,DEVONE        |
|                                   | 00:02 |       |       | MISSED LAYUP by DAVIS, DEVONE        |
|                                   | 00:02 |       |       | REBOUND (OFF) by HENRY,PHIL          |
|                                   | 00:02 |       |       | · · · ·                              |
| DEDOLIND (DEE) by COMEZ AND DEC   |       |       |       | MISSED JUMPER by HENRY,PHIL          |
| REBOUND (DEF) by GOMEZ,ANDRES     | 00:00 |       |       | FOLL by DAVIO DEVONE                 |
|                                   | 00:00 |       |       | FOUL by DAVIS, DEVONE                |
|                                   | 00:00 |       |       | FOUL (TECH) by DAVIS, DEVONE         |

# University of the Southwest vs Eastern New Mexico 11/16/2013; 7:00 p.m. at Portales, NM Period 2 Play-By-Play

| VISITORS: University of the Southwest | Time  | Score | Margin | HOME: Eastern New Mexico            |
|---------------------------------------|-------|-------|--------|-------------------------------------|
| GOOD! FT by REVELS,DARIUS             | 20:00 | 49-31 | H 18   |                                     |
| GOOD! FT by REVELS, DARIUS            | 20:00 | 49-32 | H 17   |                                     |
| SUB IN: REVELS, DARIUS                | 20:00 |       |        |                                     |
| SUB OUT: ENRIQUEZ,ZACH                | 20:00 |       |        |                                     |
|                                       | 19:52 |       |        | FOUL by DAVIS, DEVONE               |
|                                       | 19:52 |       |        | TURNOVER by DAVIS, DEVONE           |
| SUB IN: MURTA,RICK                    | 19:52 |       |        |                                     |
| SUB OUT: BOLAR, DANIEL                | 19:52 |       |        |                                     |
| MISSED JUMPER by REVELS, DARIUS       | 19:41 |       |        |                                     |
|                                       | 19:41 |       |        | REBOUND (DEF) by HARDWELL, DENNIS   |
| FOUL by PEREZ,ROBERT                  | 19:36 |       |        |                                     |
|                                       | 19:36 | 50-32 | H 18   | GOOD! FT by DAVIS, DEVONE           |
|                                       | 19:36 |       |        | MISSED FT by DAVIS, DEVONE          |
|                                       | 19:36 |       |        | REBOUND (OFF) by HARDWELL, DENNIS   |
|                                       | 19:32 |       |        | MISSED LAYUP by HARDWELL, DENNIS    |
| REBOUND (DEF) by MURTA,RICK           | 19:32 |       |        |                                     |
|                                       | 19:32 |       |        | FOUL by HARDWELL, DENNIS            |
|                                       | 19:32 |       |        | SUB IN: ROMERO, JORDAN              |
|                                       | 19:32 |       |        | SUB OUT: DAVIS, DEVONE              |
| MISSED JUMPER by PEREZ,ROBERT         | 19:13 |       |        |                                     |
|                                       | 19:13 |       |        | REBOUND (DEF) by ROMERO, JORDAN     |
| FOUL by MURTA,RICK                    | 19:07 |       |        |                                     |
|                                       | 19:07 | 51-32 | H 19   | GOOD! FT by ROMERO, JORDAN          |
|                                       | 19:07 | 52-32 | H 20   | GOOD! FT by ROMERO, JORDAN          |
| SUB IN: RIELLY, BRANDON               | 19:07 |       |        |                                     |
| SUB OUT: MURTA,RICK                   | 19:07 |       |        |                                     |
| MISSED JUMPER by RIELLY,BRANDON       | 18:56 |       |        |                                     |
|                                       | 18:56 |       |        | REBOUND (DEF) by HARDWELL, DENNIS   |
|                                       | 18:46 |       |        | MISSED 3PTR by ROMERO, JORDAN       |
|                                       | 18:46 |       |        | REBOUND (OFF) by ROMERO, JORDAN     |
|                                       | 18:33 |       |        | TURNOVER by BLACKMON, RODNEY        |
| STEAL by RIELLY, BRANDON              | 18:32 |       |        |                                     |
| MISSED LAYUP by RAMIREZ,JOSH          | 18:28 |       |        |                                     |
|                                       | 18:28 |       |        | REBOUND (DEF) by LOVE,RAFAEL        |
|                                       | 18:13 |       |        | TURNOVER by ROMERO, JORDAN          |
| STEAL by RIELLY, BRANDON              | 18:12 |       |        |                                     |
| MISSED JUMPER by RAMIREZ,JOSH         | 18:09 |       |        |                                     |
| REBOUND (OFF) by RIELLY, BRANDON      | 18:09 |       |        |                                     |
| MISSED LAYUP by RIELLY,BRANDON        | 18:05 |       |        |                                     |
| REBOUND (OFF) by RAMIREZ,JOSH         | 18:05 |       |        |                                     |
| GOOD! JUMPER by PEREZ,ROBERT          | 18:01 | 52-34 | H 18   |                                     |
| ASSIST by RAMIREZ,JOSH                | 18:01 |       |        |                                     |
|                                       | 17:43 | 54-34 | H 20   | GOOD! LAYUP by CAMMOCK, CORNELIUS   |
|                                       | 17:43 |       |        | ASSIST by ROMERO, JORDAN            |
| MISSED LAYUP by REVELS,DARIUS         | 17:30 |       |        |                                     |
|                                       | 17:30 |       |        | BLOCK by BLACKMON, RODNEY           |
|                                       | 17:28 |       |        | REBOUND (DEF) by CAMMOCK, CORNELIUS |
|                                       | 17:19 | 57-34 | H 23   | GOOD! 3PTR by BLACKMON, RODNEY      |
|                                       |       |       |        |                                     |