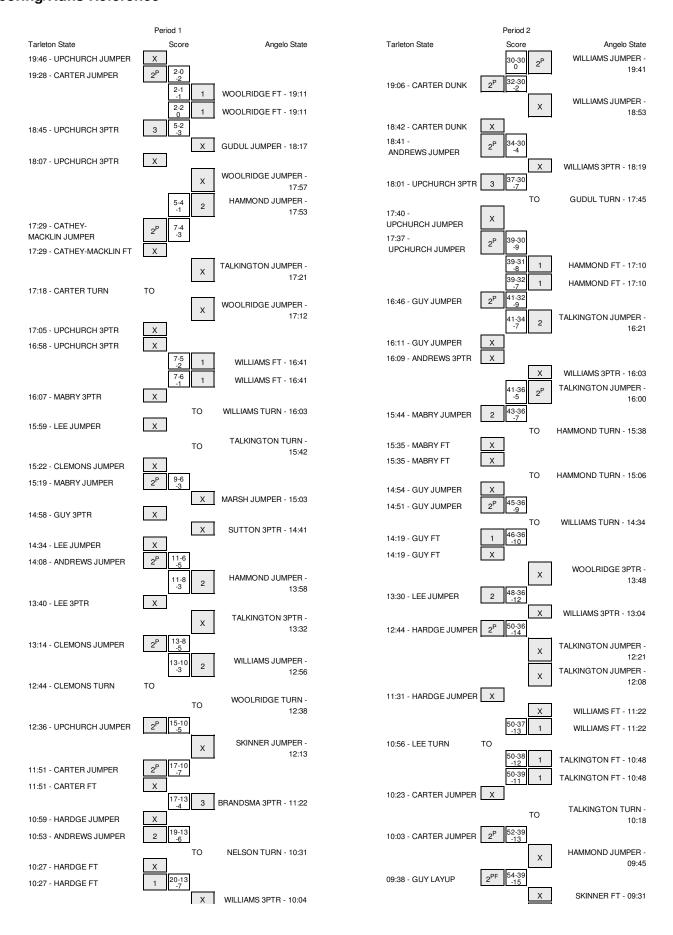

Officials:

Technical Fouls: Tarleton State- None. Angelo State- None.

Attendance: 0

| Score by periods | 1st | 2nd | Total |
|------------------|-----|-----|-------|
| Tarleton State   | 30  | 42  | 72    |
| Angelo State     | 28  | 36  | 64    |

3,0

Largest lead - Tarleton State by 15 2nd-09:38; Angelo State by

Score tied - 2 times Lead changed - 0 times

Score tied - 1 times Lead changed - 0 times