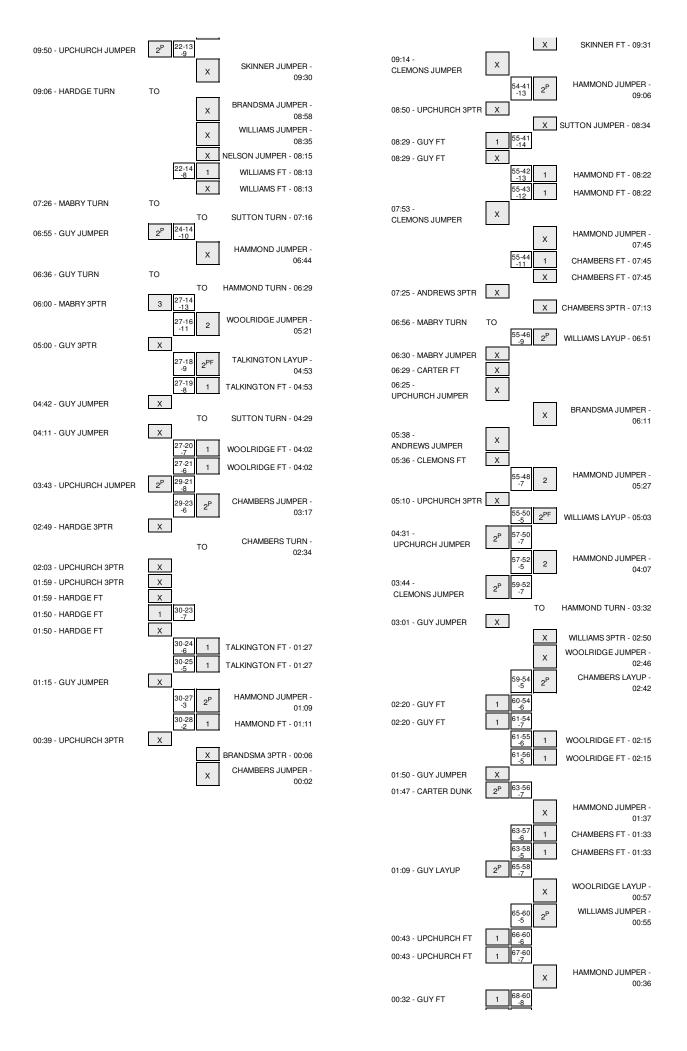

Officials:

Technical Fouls: Tarleton State- None. Angelo State- None.

Attendance: 0

| Score by periods | 1st | 2nd | Total |
|------------------|-----|-----|-------|
| Tarleton State   | 30  | 42  | 72    |
| Angelo State     | 28  | 36  | 64    |