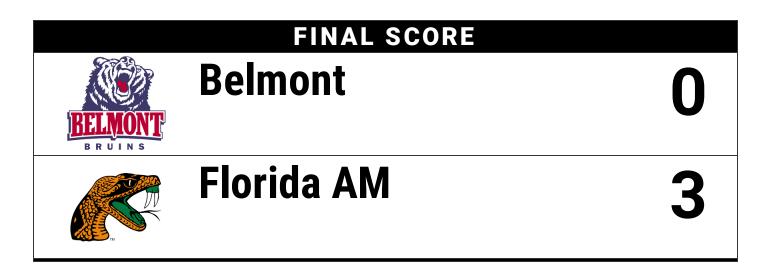

# Official Volleyball Box Score (Final) Belmont vs Florida AM September 17, 2021 at Auburn, Ala.

## **POINT SCORING PCT: 32.8%**

| Team Atta | ck By Set |   |    |      | GAME SCORES    | 1  | 2  | 3  |
|-----------|-----------|---|----|------|----------------|----|----|----|
| Set       | K         | Е | TA | Pct  | Belmont (0)    | 24 | 19 | 19 |
| 1         | 15        | 6 | 50 | .180 | Florida AM (3) | 26 | 25 | 25 |
| 2         | 17        | 3 | 45 | .311 |                |    |    |    |
| 3         | 15        | 4 | 46 | .239 |                |    |    |    |