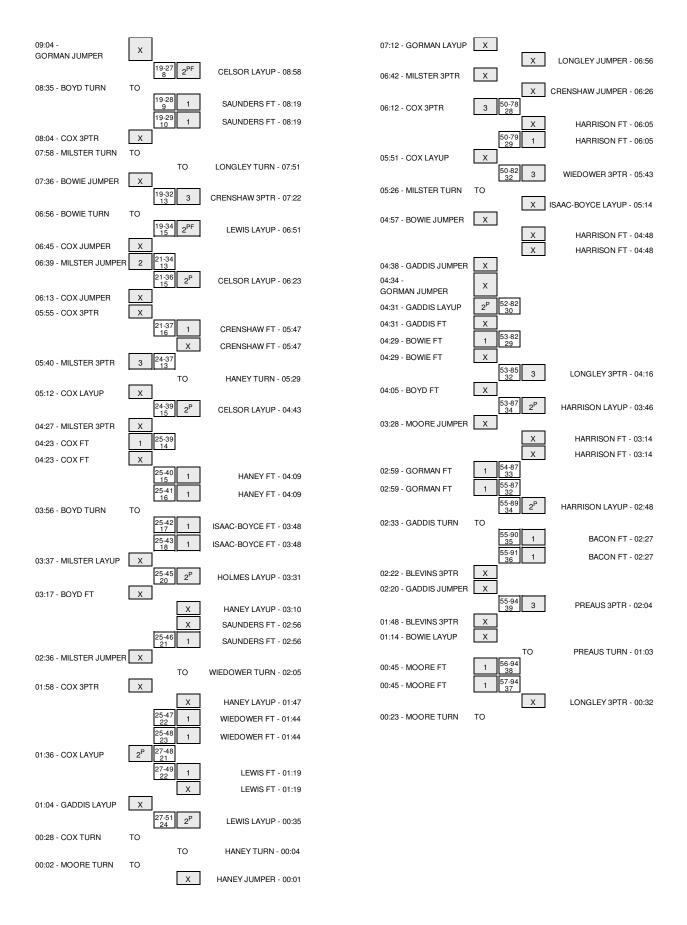

#### Southern Nazarene vs Harding 1/30/2014; 5:30 p.m. at Searcy, Ark. (Rhodes Field House) Period 1 Play-By-Play

| HOME: Harding                                                  | Margin     | Score        | Time                                               | VISITORS: Southern Nazarene                                                        |
|----------------------------------------------------------------|------------|--------------|----------------------------------------------------|------------------------------------------------------------------------------------|
| MISSED 3PTR by HANEY, A'NDREA                                  |            |              | 19:45                                              |                                                                                    |
| REBOUND (OFF) by LEWIS, MONTANA                                |            |              | 19:45                                              |                                                                                    |
|                                                                |            |              | 19:36                                              | FOUL by GORMAN,KATELYN                                                             |
| MISSED FT by SAUNDERS, ARIELLE                                 |            |              | 19:36                                              |                                                                                    |
| REBOUND (DEADB) by TEAM                                        |            |              | 19:36                                              |                                                                                    |
| GOOD! FT by SAUNDERS,ARIELLE                                   | H 1        | 1-0          | 19:36                                              |                                                                                    |
|                                                                |            |              | 19:24                                              | MISSED LAYUP by MILSTER,KRISTIN                                                    |
| BLOCK by SAUNDERS, ARIELLE                                     |            |              | 19:24                                              | DEDOUND (OFF) L. TEAM                                                              |
|                                                                |            |              | 19:23                                              | REBOUND (OFF) by TEAM                                                              |
| DEDOLIND (DEE) by HOLMES SHAMA                                 |            |              | 19:22<br>19:22                                     | MISSED 3PTR by COX,CALLEE                                                          |
| REBOUND (DEF) by HOLMES, SHANA                                 | Н3         | 3-0          | 19:22                                              |                                                                                    |
| GOOD! LAYUP by CELSOR,KRISTEN<br>ASSIST by SAUNDERS,ARIELLE    | пз         | 3-0          | 19:08                                              |                                                                                    |
| FOUL by HANEY,A'NDREA                                          |            |              | 18:54                                              |                                                                                    |
| FOOL BY HAINET, A NUMEA                                        |            |              | 18:47                                              | MISSED LAYUP by BOYD,ABBY                                                          |
| REBOUND (DEF) by CELSOR,KRISTEN                                |            |              | 18:47                                              | WIGGED EXTOR BY BOTD, ABBT                                                         |
| MISSED LAYUP by CELSOR,KRISTEN                                 |            |              | 18:30                                              |                                                                                    |
| WIGGED EATOR BY GEEGOTI, KINGTEN                               |            |              | 18:30                                              | BLOCK by COX,CALLEE                                                                |
|                                                                |            |              | 18:27                                              | REBOUND (DEF) by COX,CALLEE                                                        |
|                                                                |            |              | 18:05                                              | MISSED 3PTR by BOYD,ABBY                                                           |
| REBOUND (DEF) by HANEY, A'NDREA                                |            |              | 18:05                                              | INICOLD OF THOSE BOTE, ABBT                                                        |
| TURNOVER by HANEY, A'NDREA                                     |            |              | 17:59                                              |                                                                                    |
| TOTAL OVER DY FINITE I, A NUMER                                | Т          | 3-3          | 17:48                                              | GOOD! 3PTR by COX,CALLEE                                                           |
|                                                                |            | 0.0          | 17:48                                              | ASSIST by MILSTER,KRISTIN                                                          |
| MISSED 3PTR by CELSOR,KRISTEN                                  |            |              | 17:32                                              |                                                                                    |
| WIGGED OF THEY GEEGON, KNIGTEN                                 |            |              | 17:32                                              | REBOUND (DEF) by GORMAN,KATELYN                                                    |
|                                                                |            |              | 17:07                                              | MISSED LAYUP by MILSTER,KRISTIN                                                    |
| REBOUND (DEF) by CELSOR,KRISTEN                                |            |              | 17:07                                              | WINDOWS EXTEN BY WINDOWS THE                                                       |
| MISSED 3PTR by HOLMES,SHANA                                    |            |              | 16:57                                              |                                                                                    |
| WIGGES OF THE SY FIGURE 5,51 II WAY                            |            |              | 16:57                                              | REBOUND (DEF) by BOYD,ABBY                                                         |
|                                                                |            |              | 16:39                                              | TURNOVER by BOYD, ABBY                                                             |
| STEAL by HOLMES,SHANA                                          |            |              | 16:38                                              | Total Creating Bores, ISB                                                          |
| GOOD! LAYUP by HOLMES,SHANA                                    | H 2        | 5-3          | 16:35                                              |                                                                                    |
| G005. E11101 by 110Em20,01111111                               |            |              | 16:15                                              | TURNOVER by GADDIS, DANIELLE                                                       |
| MISSED LAYUP by HOLMES,SHANA                                   |            |              | 16:00                                              | To the vertey dribbio, britine ee                                                  |
|                                                                |            |              | 16:00                                              | REBOUND (DEF) by GORMAN,KATELYN                                                    |
|                                                                | Т          | 5-5          | 15:48                                              | GOOD! LAYUP by COX,CALLEE                                                          |
| FOUL by LEWIS, MONTANA                                         |            |              | 15:48                                              |                                                                                    |
|                                                                |            |              | 15:48                                              | TIMEOUT media                                                                      |
|                                                                | V 1        | 5-6          | 15:48                                              | GOOD! FT by COX,CALLEE                                                             |
|                                                                |            |              | 15:48                                              | SUB IN: GORMAN, ASHLEY                                                             |
|                                                                |            |              | 15:48                                              | SUB OUT: GADDIS, DANIELLE                                                          |
| SUB IN: ISAAC-BOYCE,D                                          |            |              | 15:48                                              |                                                                                    |
| SUB IN: HANEY,TABITHA                                          |            |              | 15:48                                              |                                                                                    |
| SUB OUT: LEWIS,MONTANA                                         |            |              | 15:48                                              |                                                                                    |
| SUB OUT: CELSOR,KRISTEN                                        |            |              | 15:48                                              |                                                                                    |
| GOOD! LAYUP by SAUNDERS, ARIELLE                               | H 1        | 7-6          | 15:36                                              |                                                                                    |
| ASSIST by HANEY,TABITHA                                        |            |              | 15:36                                              |                                                                                    |
| ·                                                              |            |              | 15:21                                              | MISSED JUMPER by COX,CALLEE                                                        |
|                                                                |            |              | 15:21                                              | REBOUND (OFF) by GORMAN,KATELYN                                                    |
|                                                                | V 1        | 7-8          | 15:19                                              | GOOD! LAYUP by GORMAN,KATELYN                                                      |
| GOOD! LAYUP by ISAAC-BOYCE,D                                   | H 1        | 9-8          | 15:04                                              |                                                                                    |
| ASSIST by SAUNDERS, ARIELLE                                    |            |              | 15:04                                              |                                                                                    |
|                                                                |            |              | 14:49                                              | MISSED 3PTR by COX,CALLEE                                                          |
|                                                                |            |              | 14:49                                              | REBOUND (OFF) by GORMAN, ASHLEY                                                    |
|                                                                |            |              | 14:44                                              | MISSED 3PTR by MILSTER, KRISTIN                                                    |
| REBOUND (DEF) by SAUNDERS, ARIELLE                             |            |              | 14:44                                              | ·                                                                                  |
| GOOD! 3PTR by HANEY, TABITHA                                   | H 4        | 12-8         | 14:34                                              |                                                                                    |
| ASSIST by HANEY,A'NDREA                                        |            |              | 14:34                                              |                                                                                    |
| FOUL by HANEY, TABITHA                                         |            |              | 14:18                                              |                                                                                    |
|                                                                |            |              | 14:18                                              | MISSED LAYUP by COX,CALLEE                                                         |
| REBOUND (DEF) by ISAAC-BOYCE,D                                 |            |              | 14:18                                              |                                                                                    |
| MISSED LAYUP by HOLMES,SHANA                                   |            |              | 14:13                                              |                                                                                    |
|                                                                |            |              | 14:13                                              | REBOUND (DEF) by GORMAN, ASHLEY                                                    |
|                                                                |            |              |                                                    |                                                                                    |
|                                                                |            |              | 13:59                                              |                                                                                    |
| REBOUND (DEF) by SAUNDERS,ARIELLE                              |            |              | 13:59<br>13:59                                     | MISSED JUMPER by MILSTER,KRISTIN                                                   |
| REBOUND (DEF) by SAUNDERS,ARIELLE                              |            |              |                                                    |                                                                                    |
| REBOUND (DEF) by SAUNDERS,ARIELLE<br>GOOD! FT by HANEY,A'NDREA | Н 5        | 13-8         | 13:59                                              | MISSED JUMPER by MILSTER,KRISTIN                                                   |
|                                                                | H 5<br>H 6 | 13-8<br>14-8 | 13:59<br>13:51                                     | MISSED JUMPER by MILSTER,KRISTIN                                                   |
| GOOD! FT by HANEY,A'NDREA                                      |            |              | 13:59<br>13:51<br>13:51                            | MISSED JUMPER by MILSTER,KRISTIN FOUL by MILSTER,KRISTIN                           |
| GOOD! FT by HANEY,A'NDREA                                      |            |              | 13:59<br>13:51<br>13:51<br>13:51                   | MISSED JUMPER by MILSTER,KRISTIN                                                   |
| GOOD! FT by HANEY,A'NDREA                                      |            |              | 13:59<br>13:51<br>13:51<br>13:51<br>13:51          | MISSED JUMPER by MILSTER,KRISTIN  FOUL by MILSTER,KRISTIN  SUB IN: GADDIS,DANIELLE |
| GOOD! FT by HANEY,A'NDREA<br>GOOD! FT by HANEY,A'NDREA         |            |              | 13:59<br>13:51<br>13:51<br>13:51<br>13:51<br>13:51 | MISSED JUMPER by MILSTER,KRISTIN  FOUL by MILSTER,KRISTIN  SUB IN: GADDIS,DANIELLE |