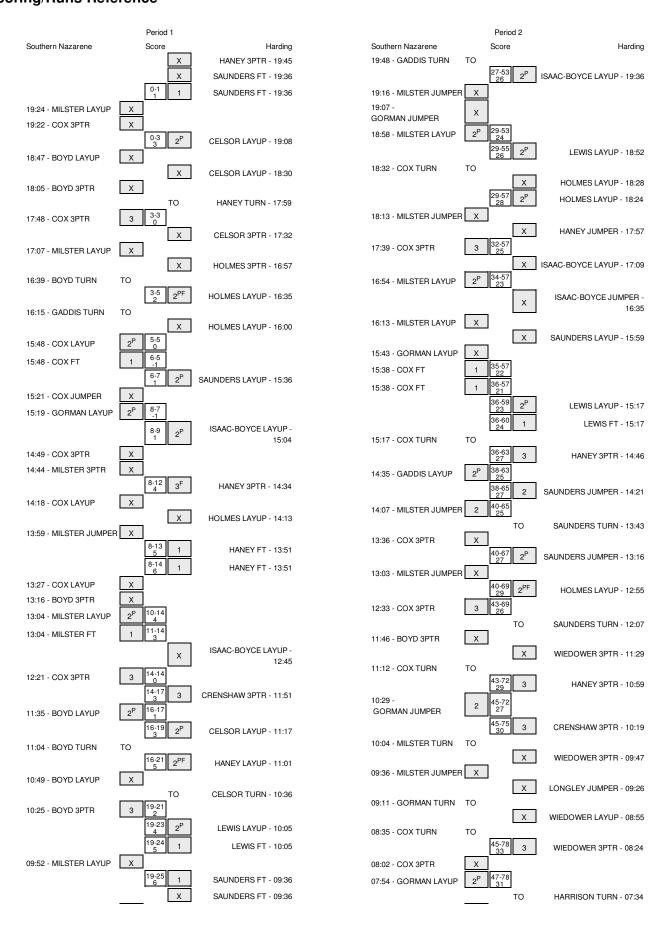

#### Southern Nazarene vs Harding 1/30/2014; 5:30 p.m. at Searcy, Ark. (Rhodes Field House) Period 1 Play-By-Play

| HOME: Harding                                                  | Margin     | Score        | Time                                               | VISITORS: Southern Nazarene                                                        |
|----------------------------------------------------------------|------------|--------------|----------------------------------------------------|------------------------------------------------------------------------------------|
| MISSED 3PTR by HANEY, A'NDREA                                  |            |              | 19:45                                              |                                                                                    |
| REBOUND (OFF) by LEWIS, MONTANA                                |            |              | 19:45                                              |                                                                                    |
|                                                                |            |              | 19:36                                              | FOUL by GORMAN,KATELYN                                                             |
| MISSED FT by SAUNDERS, ARIELLE                                 |            |              | 19:36                                              |                                                                                    |
| REBOUND (DEADB) by TEAM                                        |            |              | 19:36                                              |                                                                                    |
| GOOD! FT by SAUNDERS,ARIELLE                                   | H 1        | 1-0          | 19:36                                              |                                                                                    |
|                                                                |            |              | 19:24                                              | MISSED LAYUP by MILSTER,KRISTIN                                                    |
| BLOCK by SAUNDERS, ARIELLE                                     |            |              | 19:24                                              | DEDOUND (OFF) L. TEAM                                                              |
|                                                                |            |              | 19:23                                              | REBOUND (OFF) by TEAM                                                              |
| DEDOLIND (DEE) by HOLMES SHAMA                                 |            |              | 19:22<br>19:22                                     | MISSED 3PTR by COX,CALLEE                                                          |
| REBOUND (DEF) by HOLMES, SHANA                                 | Н3         | 3-0          | 19:22                                              |                                                                                    |
| GOOD! LAYUP by CELSOR,KRISTEN<br>ASSIST by SAUNDERS,ARIELLE    | пз         | 3-0          | 19:08                                              |                                                                                    |
| FOUL by HANEY,A'NDREA                                          |            |              | 18:54                                              |                                                                                    |
| FOOL BY HAINET, A NUMEA                                        |            |              | 18:47                                              | MISSED LAYUP by BOYD,ABBY                                                          |
| REBOUND (DEF) by CELSOR,KRISTEN                                |            |              | 18:47                                              | WIGGED EXTOR BY BOTD, ABBT                                                         |
| MISSED LAYUP by CELSOR,KRISTEN                                 |            |              | 18:30                                              |                                                                                    |
| WIGGED EATOR BY GEEGOTI, KINGTEN                               |            |              | 18:30                                              | BLOCK by COX,CALLEE                                                                |
|                                                                |            |              | 18:27                                              | REBOUND (DEF) by COX,CALLEE                                                        |
|                                                                |            |              | 18:05                                              | MISSED 3PTR by BOYD,ABBY                                                           |
| REBOUND (DEF) by HANEY, A'NDREA                                |            |              | 18:05                                              | INICOLD OF THOSE BOTE, ABBT                                                        |
| TURNOVER by HANEY, A'NDREA                                     |            |              | 17:59                                              |                                                                                    |
| TOTAL OVER DY FINITE I, A NUMER                                | Т          | 3-3          | 17:48                                              | GOOD! 3PTR by COX,CALLEE                                                           |
|                                                                |            | 0.0          | 17:48                                              | ASSIST by MILSTER,KRISTIN                                                          |
| MISSED 3PTR by CELSOR,KRISTEN                                  |            |              | 17:32                                              |                                                                                    |
| WIGGED OF THEY GEEGON, KNIGTEN                                 |            |              | 17:32                                              | REBOUND (DEF) by GORMAN,KATELYN                                                    |
|                                                                |            |              | 17:07                                              | MISSED LAYUP by MILSTER,KRISTIN                                                    |
| REBOUND (DEF) by CELSOR,KRISTEN                                |            |              | 17:07                                              | WINDOWS EXTEN BY WINDOWS THE                                                       |
| MISSED 3PTR by HOLMES,SHANA                                    |            |              | 16:57                                              |                                                                                    |
| WIGGES OF THE SY FIGURE 5,51 II WAY                            |            |              | 16:57                                              | REBOUND (DEF) by BOYD,ABBY                                                         |
|                                                                |            |              | 16:39                                              | TURNOVER by BOYD, ABBY                                                             |
| STEAL by HOLMES,SHANA                                          |            |              | 16:38                                              | Total Creating Bores, ISB                                                          |
| GOOD! LAYUP by HOLMES,SHANA                                    | H 2        | 5-3          | 16:35                                              |                                                                                    |
| G005. E11101 by 110Em20,01111111                               |            |              | 16:15                                              | TURNOVER by GADDIS, DANIELLE                                                       |
| MISSED LAYUP by HOLMES,SHANA                                   |            |              | 16:00                                              | To the vertey dribbio, britine ee                                                  |
|                                                                |            |              | 16:00                                              | REBOUND (DEF) by GORMAN,KATELYN                                                    |
|                                                                | Т          | 5-5          | 15:48                                              | GOOD! LAYUP by COX,CALLEE                                                          |
| FOUL by LEWIS, MONTANA                                         |            |              | 15:48                                              |                                                                                    |
|                                                                |            |              | 15:48                                              | TIMEOUT media                                                                      |
|                                                                | V 1        | 5-6          | 15:48                                              | GOOD! FT by COX,CALLEE                                                             |
|                                                                |            |              | 15:48                                              | SUB IN: GORMAN, ASHLEY                                                             |
|                                                                |            |              | 15:48                                              | SUB OUT: GADDIS, DANIELLE                                                          |
| SUB IN: ISAAC-BOYCE,D                                          |            |              | 15:48                                              |                                                                                    |
| SUB IN: HANEY,TABITHA                                          |            |              | 15:48                                              |                                                                                    |
| SUB OUT: LEWIS,MONTANA                                         |            |              | 15:48                                              |                                                                                    |
| SUB OUT: CELSOR,KRISTEN                                        |            |              | 15:48                                              |                                                                                    |
| GOOD! LAYUP by SAUNDERS, ARIELLE                               | H 1        | 7-6          | 15:36                                              |                                                                                    |
| ASSIST by HANEY,TABITHA                                        |            |              | 15:36                                              |                                                                                    |
| ·                                                              |            |              | 15:21                                              | MISSED JUMPER by COX,CALLEE                                                        |
|                                                                |            |              | 15:21                                              | REBOUND (OFF) by GORMAN,KATELYN                                                    |
|                                                                | V 1        | 7-8          | 15:19                                              | GOOD! LAYUP by GORMAN,KATELYN                                                      |
| GOOD! LAYUP by ISAAC-BOYCE,D                                   | H 1        | 9-8          | 15:04                                              |                                                                                    |
| ASSIST by SAUNDERS, ARIELLE                                    |            |              | 15:04                                              |                                                                                    |
|                                                                |            |              | 14:49                                              | MISSED 3PTR by COX,CALLEE                                                          |
|                                                                |            |              | 14:49                                              | REBOUND (OFF) by GORMAN, ASHLEY                                                    |
|                                                                |            |              | 14:44                                              | MISSED 3PTR by MILSTER, KRISTIN                                                    |
| REBOUND (DEF) by SAUNDERS, ARIELLE                             |            |              | 14:44                                              | ·                                                                                  |
| GOOD! 3PTR by HANEY, TABITHA                                   | H 4        | 12-8         | 14:34                                              |                                                                                    |
| ASSIST by HANEY,A'NDREA                                        |            |              | 14:34                                              |                                                                                    |
| FOUL by HANEY, TABITHA                                         |            |              | 14:18                                              |                                                                                    |
|                                                                |            |              | 14:18                                              | MISSED LAYUP by COX,CALLEE                                                         |
| REBOUND (DEF) by ISAAC-BOYCE,D                                 |            |              | 14:18                                              |                                                                                    |
| MISSED LAYUP by HOLMES,SHANA                                   |            |              | 14:13                                              |                                                                                    |
|                                                                |            |              | 14:13                                              | REBOUND (DEF) by GORMAN, ASHLEY                                                    |
|                                                                |            |              |                                                    |                                                                                    |
|                                                                |            |              | 13:59                                              |                                                                                    |
| REBOUND (DEF) by SAUNDERS,ARIELLE                              |            |              | 13:59<br>13:59                                     | MISSED JUMPER by MILSTER,KRISTIN                                                   |
| REBOUND (DEF) by SAUNDERS,ARIELLE                              |            |              |                                                    |                                                                                    |
| REBOUND (DEF) by SAUNDERS,ARIELLE<br>GOOD! FT by HANEY,A'NDREA | Н 5        | 13-8         | 13:59                                              | MISSED JUMPER by MILSTER,KRISTIN                                                   |
|                                                                | H 5<br>H 6 | 13-8<br>14-8 | 13:59<br>13:51                                     | MISSED JUMPER by MILSTER,KRISTIN                                                   |
| GOOD! FT by HANEY,A'NDREA                                      |            |              | 13:59<br>13:51<br>13:51                            | MISSED JUMPER by MILSTER,KRISTIN FOUL by MILSTER,KRISTIN                           |
| GOOD! FT by HANEY,A'NDREA                                      |            |              | 13:59<br>13:51<br>13:51<br>13:51                   | MISSED JUMPER by MILSTER,KRISTIN                                                   |
| GOOD! FT by HANEY,A'NDREA                                      |            |              | 13:59<br>13:51<br>13:51<br>13:51<br>13:51          | MISSED JUMPER by MILSTER,KRISTIN  FOUL by MILSTER,KRISTIN  SUB IN: GADDIS,DANIELLE |
| GOOD! FT by HANEY,A'NDREA<br>GOOD! FT by HANEY,A'NDREA         |            |              | 13:59<br>13:51<br>13:51<br>13:51<br>13:51<br>13:51 | MISSED JUMPER by MILSTER,KRISTIN  FOUL by MILSTER,KRISTIN  SUB IN: GADDIS,DANIELLE |