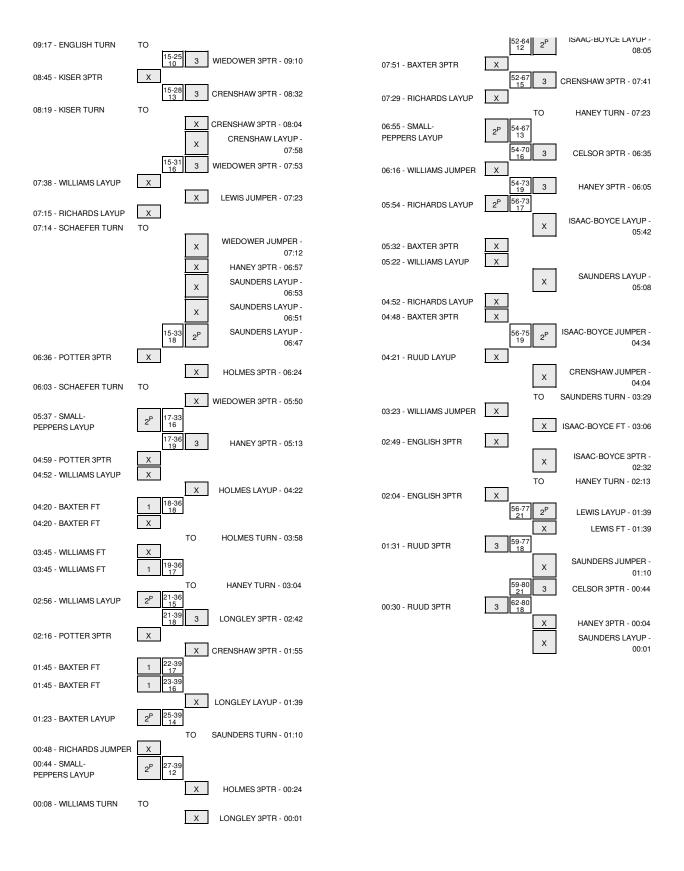

### Southeastern Okla. vs Harding 1/13/2014; 5:30 p.m. at Searcy, Ark. (Rhodes Field House) Period 1 Play-By-Play

| HOME: Hardin                                                 | Margin     | Score        | Time                    | VISITORS: Southeastern Okla.                    |
|--------------------------------------------------------------|------------|--------------|-------------------------|-------------------------------------------------|
| FOUL by HANEY, A'NDRE                                        |            |              | 19:47                   |                                                 |
| TURNOVER by HANEY, A'NDRE                                    |            |              | 19:47                   |                                                 |
| FOUL by CELSOR,KRISTE                                        |            |              | 19:33                   |                                                 |
|                                                              |            |              | 19:33                   | MISSED FT by SMALL-PEPPERS,BREANA               |
|                                                              |            |              | 19:33                   | REBOUND (DEADB) by TEAM                         |
| COOR ARTE NUMBER CHAN                                        | V 1<br>H 2 | 0-1<br>3-1   | 19:33                   | GOOD! FT by SMALL-PEPPERS,BREANA                |
| GOOD! 3PTR by HOLMES,SHAN<br>ASSIST by SAUNDERS,ARIELL!      | п∠         | 3-1          | 19:18<br>19:18          |                                                 |
| ASSIST BY SAUNDERS, ARIELLI                                  |            |              | 18:54                   | TURNOVER by RICHARDS,TAYLOR                     |
| GOOD! 3PTR by HOLMES,SHAN                                    | H 5        | 6-1          | 18:42                   | 101110121101111001111100111111011               |
| ASSIST by SAUNDERS, ARIELLI                                  |            | • •          | 18:42                   |                                                 |
|                                                              | H 2        | 6-4          | 18:27                   | GOOD! 3PTR by BAXTER,KAYLIE                     |
|                                                              |            |              | 18:27                   | ASSIST by RICHARDS,TAYLOR                       |
| MISSED 3PTR by CELSOR,KRISTE                                 |            |              | 18:11                   |                                                 |
|                                                              |            |              | 18:11                   | REBOUND (DEF) by RICHARDS, TAYLOR               |
|                                                              |            |              | 18:01                   | TURNOVER by RICHARDS, TAYLOR                    |
| STEAL by CELSOR,KRISTE                                       |            |              | 18:00                   |                                                 |
| GOOD! LAYUP by HOLMES,SHAN                                   | H 4        | 8-4          | 17:55                   |                                                 |
| ASSIST by CELSOR,KRISTE                                      |            |              | 17:55                   |                                                 |
| DEDOUND (DEE) A MOUNTO OUAN                                  |            |              | 17:34                   | MISSED LAYUP by SMALL-PEPPERS,BREANA            |
| REBOUND (DEF) by HOLMES, SHAN                                |            |              | 17:34<br>17:27          |                                                 |
| TURNOVER by HOLMES,SHAN                                      |            |              | 17:26                   | STEAL by WILLIAMS,EMILY                         |
|                                                              |            |              | 17:20                   | MISSED LAYUP by SCHAEFER,HALEY                  |
| REBOUND (DEF) by HOLMES,SHAN                                 |            |              | 17:20                   | WIGGED EXTEN BY CONTRET ETT, WEEL               |
| The Book Berly by Troe Inter-                                |            |              | 17:11                   | FOUL by RICHARDS,TAYLOR                         |
| GOOD! FT by HOLMES,SHAN                                      | H 5        | 9-4          | 17:11                   |                                                 |
| GOOD! FT by HOLMES,SHAN                                      | H 6        | 10-4         | 17:11                   |                                                 |
| •                                                            |            |              | 16:55                   | MISSED JUMPER by WILLIAMS, EMILY                |
| REBOUND (DEF) by HANEY, A'NDRE                               |            |              | 16:55                   |                                                 |
| GOOD! LAYUP by CELSOR,KRISTE                                 | H 8        | 12-4         | 16:45                   |                                                 |
| ASSIST by HANEY, A'NDRE                                      |            |              | 16:45                   |                                                 |
|                                                              |            |              | 16:43                   | TIMEOUT 30SEC                                   |
|                                                              |            |              | 16:19                   | MISSED LAYUP by SMALL-PEPPERS,BREANA            |
| REBOUND (DEF) by HANEY, A'NDRE                               |            |              | 16:19                   |                                                 |
| MISSED 3PTR by HOLMES,SHAN                                   |            |              | 16:11                   |                                                 |
|                                                              |            |              | 16:11                   | REBOUND (DEF) by WILLIAMS, EMILY                |
| DL COK II CALINDEDO ADIELL                                   |            |              | 16:02                   | MISSED LAYUP by WILLIAMS,EMILY                  |
| BLOCK by SAUNDERS,ARIELL<br>REBOUND (DEF) by SAUNDERS,ARIELL |            |              | 16:02<br>15:57          |                                                 |
| MISSED 3PTR by LEWIS,MONTAN                                  |            |              | 15:50                   |                                                 |
| MIGGED OF TH BY LEWIG, MOINTAIN                              |            |              | 15:50                   | REBOUND (DEF) by WILLIAMS, EMILY                |
| FOUL by HANEY, A'NDRE                                        |            |              | 15:29                   | TEBOOND (BET ) by WIEEL/NING, ENNET             |
| 1002 8) 111112 1,1113112                                     |            |              | 15:29                   | TIMEOUT MEDIA                                   |
| SUB IN: ISAAC-BOYCE,                                         |            |              | 15:29                   |                                                 |
| SUB IN: HANEY,TABITH                                         |            |              | 15:29                   |                                                 |
| SUB OUT: LEWIS,MONTAN                                        |            |              | 15:29                   |                                                 |
| SUB OUT: HANEY, A'NDRE                                       |            |              | 15:29                   |                                                 |
|                                                              | H 5        | 12-7         | 15:27                   | GOOD! 3PTR by WILLIAMS,EMILY                    |
|                                                              |            |              | 15:27                   | ASSIST by SMALL-PEPPERS,BREANA                  |
| MISSED 3PTR by CELSOR,KRISTE                                 |            |              | 15:12                   |                                                 |
|                                                              |            |              | 15:12                   | REBOUND (DEF) by TEAM                           |
|                                                              |            |              | 15:00                   | TURNOVER by SCHAEFER,HALEY                      |
| MISSED 3PTR by HANEY, TABITH                                 |            |              | 14:41                   |                                                 |
| REBOUND (OFF) by SAUNDERS, ARIELL                            |            |              | 14:41                   |                                                 |
| MISSED 3PTR by HOLMES,SHAN                                   |            |              | 14:26                   |                                                 |
|                                                              |            |              | 14:26                   | REBOUND (DEF) by WILLIAMS, EMILY                |
| FOUL by SAUNDERS, ARIELL                                     |            | 40.0         | 14:17                   | 00001571 149111440 549117                       |
|                                                              | H 4<br>H 3 | 12-8<br>12-9 | 14:17<br>14:17          | GOOD! FT by WILLIAMS EMILY                      |
|                                                              | пз         | 12-9         | 14:17                   | GOOD! FT by WILLIAMS,EMILY SUB IN: KISER,CHEREE |
|                                                              |            |              | 14:17                   | SUB OUT: SMALL-PEPPERS,BREANA                   |
| MISSED JUMPER by ISAAC-BOYCE,                                |            |              | 14:01                   |                                                 |
|                                                              |            |              | 14:01                   | REBOUND (DEF) by RICHARDS,TAYLOR                |
|                                                              |            |              | 13:42                   | TURNOVER by KISER, CHEREE                       |
| SUB IN: WIEDOWER,KAYLE                                       |            |              | 13:42                   |                                                 |
| SUB OUT: CELSOR,KRISTE                                       |            |              | 13:42                   |                                                 |
| MISSED 3PTR by HANEY,TABITH                                  |            |              | 13:30                   |                                                 |
| REBOUND (OFF) by SAUNDERS,ARIELL                             |            |              | 13:30                   |                                                 |
| MICCED ARTR by ICAAC ROVCE                                   |            |              | 13:18                   |                                                 |
| MISSED 3PTR by ISAAC-BOYCE,                                  |            |              | 13:18                   | REBOUND (DEF) by WILLIAMS, EMILY                |
| MISSED 3P IN BY ISAAC-BUTCE,                                 |            |              |                         |                                                 |
| FOUL by ISAAC-BOYCE,                                         |            |              | 13:06                   |                                                 |
|                                                              | H 1        | 12-11        | 13:06<br>13:02<br>12:46 | GOOD! LAYUP by SCHAEFER,HALEY                   |

|                                                     | 12:46                            |                      | REBOUND (OFF) by HANEY, TABITHA                                             |
|-----------------------------------------------------|----------------------------------|----------------------|-----------------------------------------------------------------------------|
|                                                     | 12:38                            |                      | MISSED JUMPER by SAUNDERS, ARIELLE                                          |
| REBOUND (DEF) by KISER, CHEREE                      | 12:38                            |                      |                                                                             |
| TURNOVER by WILLIAMS, EMILY                         | 12:26                            |                      |                                                                             |
| SUB IN: ENGLISH,RONAY                               | 12:26                            |                      |                                                                             |
| SUB OUT: WILLIAMS,EMILY                             | 12:26                            |                      | OUR IN LONGLEY TAYLOR                                                       |
|                                                     | 12:26                            |                      | SUB IN: LONGLEY, TAYLOR                                                     |
|                                                     | 12:26                            |                      | SUB IN: CELSOR, KRISTEN                                                     |
|                                                     | 12:26<br>12:26                   |                      | SUB IN: CRENSHAW,LAUREN SUB OUT: HOLMES,SHANA                               |
|                                                     | 12:26                            |                      | SUB OUT: NOLMES, SHANA SUB OUT: SAUNDERS, ARIELLE                           |
|                                                     | 12:26                            |                      |                                                                             |
|                                                     |                                  |                      | SUB OUT: ISAAC-BOYCE,D                                                      |
|                                                     | 12:19                            |                      | MISSED LAYUP by LONGLEY, TAYLOR<br>REBOUND (OFF) by CELSOR, KRISTEN         |
|                                                     | 12:19                            | 4.11                 |                                                                             |
| COORLI AVUR NU DICUARDO TAVI OR                     |                                  | 4-11 H 3<br>4-13 H 1 | GOOD! LAYUP by CELSOR,KRISTEN                                               |
| GOOD! LAYUP by RICHARDS, TAYLOR                     |                                  | 4-13 H 1             |                                                                             |
| FOUL by SCHAEFER,HALEY                              | 11:23                            |                      | TIMEOUT MEDIA                                                               |
| SUB IN: SMALL-PEPPERS,BREANA                        | 11:23                            |                      | TIMEOUT MEDIA                                                               |
|                                                     | 11:23                            |                      |                                                                             |
| SUB OUT: RICHARDS,TAYLOR                            | 11:23                            |                      | MICOED LAVUD by OFLOOD KRIOTEN                                              |
| DEDOLIND (DEE) by KIOED OLIEDEE                     | 11:19                            |                      | MISSED LAYUP by CELSOR,KRISTEN                                              |
| REBOUND (DEF) by KISER, CHEREE                      | 11:19                            |                      |                                                                             |
| MISSED LAYUP by SMALL-PEPPERS,BREANA                | 11:02                            |                      | DEDOUBLD (DEE) by MIEDOWED (ANY EE                                          |
|                                                     | 11:02                            | 7.10                 | REBOUND (DEF) by WIEDOWER,KAYLEE                                            |
| CLID IN DICHARDS TAVI OF                            |                                  | 7-13 H 4             | GOOD! 3PTR by WIEDOWER,KAYLEE                                               |
| SUB IN: RICHARDS, TAYLOR                            | 10:59                            |                      |                                                                             |
| SUB OUT: SCHAEFER,HALEY                             | 10:59                            | 7.15                 |                                                                             |
| GOOD! LAYUP by RICHARDS,TAYLOR                      |                                  | 7-15 H 2             | COODLASTS IN HAVEY TABITIA                                                  |
|                                                     |                                  | 0-15 H 5             | GOOD! 3PTR by HANEY, TABITHA                                                |
|                                                     | 10:30<br>10:16                   |                      | ASSIST by CELSOR, KRISTEN                                                   |
|                                                     |                                  |                      | SUB IN: LEWIS,MONTANA SUB OUT: HANEY,TABITHA                                |
|                                                     | 10:16                            |                      | •                                                                           |
|                                                     | 09:56                            |                      | FOUL by LONGLEY, TAYLOR                                                     |
|                                                     | 09:56                            |                      | SUB IN: HANEY,A'NDREA                                                       |
| MICOED LAVIUD by MICOED OUEDE                       | 09:56                            |                      | SUB OUT: LONGLEY,TAYLOR                                                     |
| MISSED LAYUP by KISER, CHEREE                       | 09:48                            |                      | DEDOUND (DEE) by LEIMIO MONTANA                                             |
|                                                     | 09:48                            |                      | REBOUND (DEF) by LEWIS, MONTANA                                             |
|                                                     | 09:30                            |                      | MISSED LAYUP by WIEDOWER,KAYLEE                                             |
| FOUR NO ENGLIGH DONAY                               | 09:30                            |                      | REBOUND (OFF) by CELSOR,KRISTEN                                             |
| FOUL by ENGLISH, RONAY                              | 09:27                            | 1.15                 | COODI ET his CEL COD KRICTEN                                                |
|                                                     |                                  | 1-15 H 6             | GOOD! FT by CELSOR, KRISTEN                                                 |
| FOUR MY ENCLICH DONAY                               | 09:27 2<br>09:17                 | 2-15 H 7             | GOOD! FT by CELSOR,KRISTEN                                                  |
| FOUL by ENGLISH, RONAY                              |                                  |                      |                                                                             |
| TURNOVER by ENGLISH,RONAY                           | 09:17                            |                      |                                                                             |
| SUB IN: SCHAEFER,HALEY                              | 09:17                            |                      |                                                                             |
| SUB IN: RUUD,NATALIE                                | 09:17                            |                      |                                                                             |
| SUB IN: WILLIAMS, EMILY                             | 09:17                            |                      |                                                                             |
| SUB OUT: SMALL-PEPPERS,BREANA                       | 09:17                            |                      |                                                                             |
| SUB OUT: BAXTER,KAYLIE                              | 09:17                            |                      |                                                                             |
| SUB OUT: ENGLISH,RONAY                              | 09:17                            | - 4-                 | OOOD ODTD L WEDDINGD VAN EF                                                 |
|                                                     |                                  | 5-15 H 10            | GOOD! 3PTR by WIEDOWER,KAYLEE                                               |
|                                                     | 09:10                            |                      | ASSIST by HANEY, A'NDREA                                                    |
| MISSED 3PTR by KISER,CHEREE                         | 08:45                            |                      | DEDOUND (DEE) LOST OOD (CDIOTEN                                             |
|                                                     | 08:45                            |                      | REBOUND (DEF) by CELSOR,KRISTEN                                             |
|                                                     |                                  | 8-15 H 13            | GOOD! 3PTR by CRENSHAW,LAUREN                                               |
|                                                     | 08:32                            |                      | ASSIST by CELSOR,KRISTEN                                                    |
| TURNOVER by KISER,CHEREE                            | 08:19                            |                      |                                                                             |
|                                                     | 08:18                            |                      | STEAL by CELSOR,KRISTEN                                                     |
|                                                     | 08:04                            |                      | MISSED 3PTR by CRENSHAW,LAUREN                                              |
|                                                     | 08:04                            |                      | REBOUND (OFF) by CELSOR, KRISTEN                                            |
|                                                     | 07:58                            |                      | MISSED LAYUP by CRENSHAW,LAUREN                                             |
|                                                     | 07:58                            |                      | REBOUND (OFF) by HANEY, A'NDREA                                             |
|                                                     |                                  | 1-15 H 16            | GOOD! 3PTR by WIEDOWER,KAYLEE                                               |
|                                                     | 07:53                            |                      | ASSIST by HANEY, A'NDREA                                                    |
| MISSED LAYUP by WILLIAMS, EMILY                     | 07:38                            |                      |                                                                             |
|                                                     | 07:38                            |                      | REBOUND (DEF) by CELSOR,KRISTEN                                             |
|                                                     | 07:23                            |                      | MISSED JUMPER by LEWIS, MONTANA                                             |
| REBOUND (DEF) by WILLIAMS, EMILY                    | 07:23                            |                      |                                                                             |
| MISSED LAYUP by RICHARDS,TAYLOR                     | 07:15                            |                      |                                                                             |
| REBOUND (OFF) by SCHAEFER,HALEY                     | 07:15                            |                      |                                                                             |
| THEOLETHERM                                         | 07:14                            |                      | FOUL by CELSOR,KRISTEN                                                      |
| TIMEOUT MEDIA                                       | 07:14                            |                      |                                                                             |
| TURNOVER by SCHAEFER, HALEY                         | 07:14                            |                      |                                                                             |
| SUB IN: HILL,SHELBY                                 | 07:14                            |                      |                                                                             |
| SUB IN: POTTER,OLIVIA                               | 07:14                            |                      |                                                                             |
|                                                     | 07:14                            |                      |                                                                             |
| SUB OUT: RICHARDS, TAYLOR                           | 07:14                            |                      |                                                                             |
| SUB OUT: RICHARDS, TAYLOR<br>SUB OUT: KISER, CHEREE |                                  |                      | OUR IN CAUNDEDO ADIELLE                                                     |
|                                                     | 07:14                            |                      | SUB IN: SAUNDERS, ARIELLE                                                   |
|                                                     | 07:14<br>07:14                   |                      | SUB IN: HOLMES,SHANA                                                        |
|                                                     | 07:14<br>07:14<br>07:14          |                      | SUB IN: HOLMES,SHANA<br>SUB OUT: CELSOR,KRISTEN                             |
|                                                     | 07:14<br>07:14<br>07:14<br>07:14 |                      | SUB IN: HOLMES,SHANA<br>SUB OUT: CELSOR,KRISTEN<br>SUB OUT: CRENSHAW,LAUREN |
|                                                     | 07:14<br>07:14<br>07:14          |                      | SUB IN: HOLMES,SHANA<br>SUB OUT: CELSOR,KRISTEN                             |