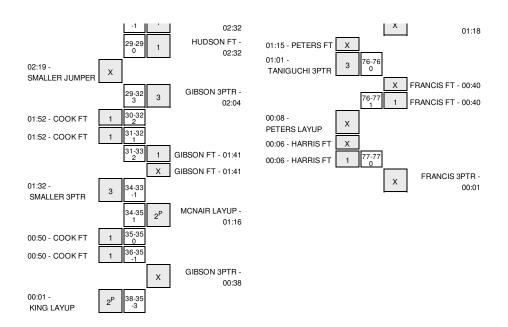

## Southeastern Okla. vs Harding 1/13/2014; 7:30 p.m. at Searcy, Ark. (Rhodes Field House) Period 1 Play-By-Play

| VISITORS: Southeastern Okla.     | Time  | Score | Margin | HOME: Harding                      |
|----------------------------------|-------|-------|--------|------------------------------------|
|                                  | 19:47 |       |        | MISSED 3PTR by MCNAIR,BLAKE        |
| REBOUND (DEF) by HARRIS, DARIUS  | 19:47 |       |        |                                    |
| MISSED 3PTR by SMALLER,TAYLOR    | 19:28 |       |        |                                    |
|                                  | 19:28 |       |        | REBOUND (DEF) by GIBSON, JACOB     |
|                                  | 19:03 | 2-0   | H 2    | GOOD! LAYUP by GIBSON,JACOB        |
|                                  | 19:03 |       |        | ASSIST by MCNAIR,BLAKE             |
| TURNOVER by PETERS,RANDY         | 18:51 |       |        | ,                                  |
| Totalo Tello, Tello, Tello       | 18:42 | 5-0   | H 5    | GOOD! 3PTR by FRANCIS, WILL        |
|                                  | 18:42 | 3 0   | 110    | ASSIST by MCNAIR,BLAKE             |
| MISSED 2DTD by DAI WICAIDE JOHN  | 18:31 |       |        | ACCIOT BY WONAIT, BEAKE            |
| MISSED 3PTR by BALWIGAIRE, JOHN  |       |       |        | DEDOLIND (DEE) by OLDOON IA OOD    |
|                                  | 18:31 |       |        | REBOUND (DEF) by GIBSON,JACOB      |
|                                  | 18:07 |       |        | MISSED 3PTR by GIBSON,JACOB        |
| REBOUND (DEF) by PETERS,RANDY    | 18:07 |       |        |                                    |
|                                  | 17:53 |       |        | FOUL by FRANCIS, WILL              |
| MISSED 3PTR by BALWIGAIRE, JOHN  | 17:35 |       |        |                                    |
|                                  | 17:35 |       |        | REBOUND (DEF) by TEAM              |
| SUB IN: COOK,ANTON               | 17:31 |       |        |                                    |
| SUB OUT: PETERS,RANDY            | 17:31 |       |        |                                    |
|                                  | 17:16 | 7-0   | H 7    | GOOD! LAYUP by JOHNSON,HAYDEN      |
| TURNOVER by BALWIGAIRE, JOHN     | 17:00 |       |        |                                    |
| ,                                | 16:58 |       |        | STEAL by GIBSON,JACOB              |
| FOUL by HARRIS, DARIUS           | 16:41 |       |        | 3.2.2.3, 3.3001,01005              |
| FOUL by HARRIS, DARIUS           | 16:36 |       |        |                                    |
| I OOL BY HALIHOUDALHOO           |       | 8-0   | H 8    | GOOD! FT by JOHNSON,HAYDEN         |
|                                  | 16:36 |       |        | •                                  |
|                                  | 16:36 | 9-0   | H 9    | GOOD! FT by JOHNSON,HAYDEN         |
| SUB IN: JACKSON,TREVOR           | 16:36 |       |        |                                    |
| SUB OUT: HARRIS, DARIUS          | 16:36 |       |        |                                    |
| GOOD! LAYUP by KING,URALD        | 16:22 | 9-2   | H 7    |                                    |
| ASSIST by COOK,ANTON             | 16:22 |       |        |                                    |
|                                  | 16:15 |       |        | MISSED 3PTR by FRANCIS, WILL       |
| REBOUND (DEF) by COOK,ANTON      | 16:15 |       |        |                                    |
| MISSED JUMPER by JACKSON, TREVOR | 15:58 |       |        |                                    |
| ,                                | 15:58 |       |        | REBOUND (DEF) by MCNAIR,BLAKE      |
|                                  | 15:51 |       |        | MISSED 3PTR by GIBSON,JACOB        |
| REBOUND (DEF) by KING, URALD     | 15:51 |       |        | MILOGED OF THE BY GIBOON, OF TOOLS |
| NEDOUND (DET ) by KING, OTHER    | 15:44 |       |        | FOUR by JOURSON HAVDEN             |
| TIMEQUEMENT                      |       |       |        | FOUL by JOHNSON,HAYDEN             |
| TIMEOUT MEDIA                    | 15:44 |       |        |                                    |
| SUB IN: PETERS,RANDY             | 15:44 |       |        |                                    |
| SUB OUT: BALWIGAIRE, JOHN        | 15:44 |       |        |                                    |
|                                  | 15:44 |       |        | SUB IN: BURRELL,ANTOINE            |
|                                  | 15:44 |       |        | SUB OUT: JOHNSON,HAYDEN            |
| TURNOVER by COOK, ANTON          | 15:38 |       |        |                                    |
|                                  | 15:36 |       |        | STEAL by BURRELL, ANTOINE          |
|                                  | 15:12 | 11-2  | H 9    | GOOD! DUNK by BURRELL, ANTOINE     |
|                                  | 15:12 |       |        | ASSIST by JAMESON, WESTON          |
| FOUL by JACKSON,TREVOR           | 15:12 |       |        |                                    |
| 1 SOE BY CHOICECUT, THE VOIL     | 15:12 | 12-2  | H 10   | GOOD! FT by BURRELL,ANTOINE        |
| TURNOVER S., COOK ANTON          | 15:00 | 12-2  | 11 10  | GOOD! I I by BOITILELE, AIVIOINE   |
| TURNOVER by COOK,ANTON           |       |       |        | OTEAL his OIDOON IA OOD            |
|                                  | 14:59 |       |        | STEAL by GIBSON,JACOB              |
|                                  | 14:52 |       |        | MISSED 3PTR by GIBSON, JACOB       |
| REBOUND (DEF) by KING, URALD     | 14:52 |       |        |                                    |
|                                  | 14:45 |       |        | FOUL by MCNAIR,BLAKE               |
| SUB IN: TANIGUCHI,DAICHI         | 14:45 |       |        |                                    |
| SUB OUT: COOK,ANTON              | 14:45 |       |        |                                    |
| GOOD! LAYUP by KING,URALD        | 14:32 | 12-4  | H 8    |                                    |
| ASSIST by TANIGUCHI, DAICHI      | 14:32 |       |        |                                    |
| ,                                | 14:07 |       |        | TURNOVER by BURRELL, ANTOINE       |
| STEAL by KING,URALD              | 14:05 |       |        | TOTALOVETT BY BOTTLEEL, ANTOINE    |
|                                  |       |       |        |                                    |
| TURNOVER by PETERS,RANDY         | 13:57 |       |        |                                    |
|                                  | 13:55 |       |        | STEAL by JAMESON, WESTON           |
|                                  | 13:35 |       |        | TURNOVER by JAMESON, WESTON        |
| STEAL by TANIGUCHI, DAICHI       | 13:35 |       |        |                                    |
|                                  | 13:35 |       |        | SUB IN: JOHNSON,HAYDEN             |
|                                  | 13:35 |       |        | SUB IN: HUDSON,JOHN                |
|                                  | 13:35 |       |        | SUB OUT: GIBSON,JACOB              |
|                                  | 13:35 |       |        | SUB OUT: BURRELL, ANTOINE          |
| MISSED JUMPER by KING,URALD      | 13:16 |       |        |                                    |
|                                  | 13:16 |       |        | REBOUND (DEF) by JAMESON, WESTON   |
|                                  | 13:09 | 15-4  | H 11   | GOOD! 3PTR by MCNAIR,BLAKE         |
|                                  |       | 10*4  | 11.11  |                                    |
| TIMEOUT 200EC                    | 13:09 |       |        | ASSIST by JAMESON, WESTON          |
| TIMEOUT 30SEC                    | 13:05 |       |        |                                    |
| SUB IN: BALWIGAIRE, JOHN         | 13:05 |       |        |                                    |
| SUB OUT: JACKSON,TREVOR          | 13:05 |       |        |                                    |
| GOOD! 3PTR by SMALLER, TAYLOR    | 12:51 | 15-7  | H 8    |                                    |
|                                  |       |       |        |                                    |