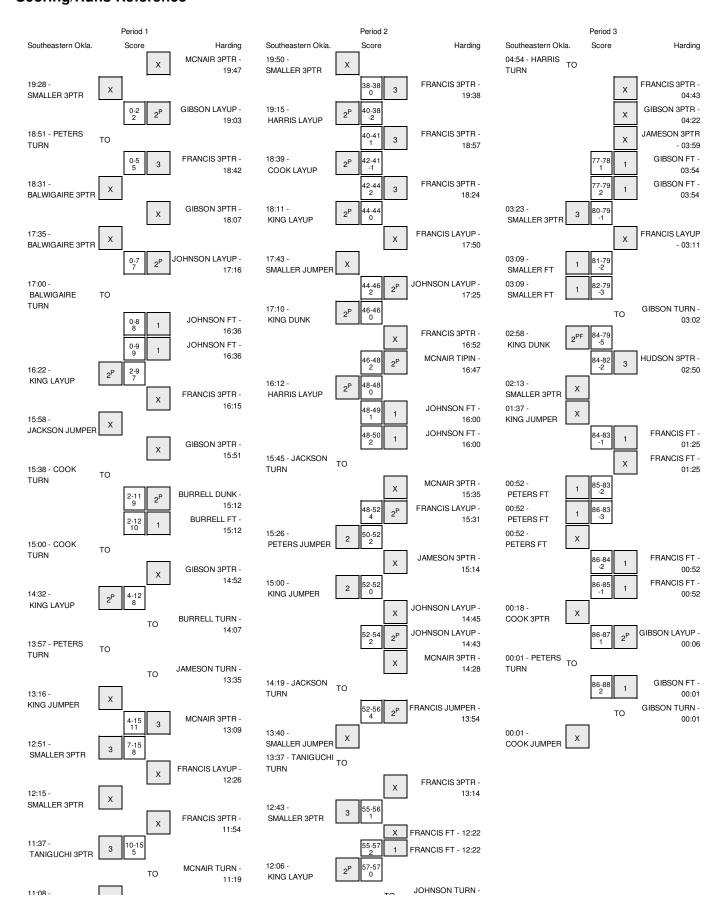

## Southeastern Okla. vs Harding 1/13/2014; 7:30 p.m. at Searcy, Ark. (Rhodes Field House) Period 1 Play-By-Play

| VISITORS: Southeastern Okla.     | Time  | Score | Margin | HOME: Harding                      |
|----------------------------------|-------|-------|--------|------------------------------------|
|                                  | 19:47 |       |        | MISSED 3PTR by MCNAIR,BLAKE        |
| REBOUND (DEF) by HARRIS, DARIUS  | 19:47 |       |        |                                    |
| MISSED 3PTR by SMALLER,TAYLOR    | 19:28 |       |        |                                    |
|                                  | 19:28 |       |        | REBOUND (DEF) by GIBSON, JACOB     |
|                                  | 19:03 | 2-0   | H 2    | GOOD! LAYUP by GIBSON,JACOB        |
|                                  | 19:03 |       |        | ASSIST by MCNAIR,BLAKE             |
| TURNOVER by PETERS,RANDY         | 18:51 |       |        | ,                                  |
| Totalo Tello, Tello, Tello       | 18:42 | 5-0   | H 5    | GOOD! 3PTR by FRANCIS, WILL        |
|                                  | 18:42 | 3 0   | 110    | ASSIST by MCNAIR,BLAKE             |
| MISSED 2DTD by DAI WICAIDE JOHN  | 18:31 |       |        | ACCIOT BY WONAIT, BEAKE            |
| MISSED 3PTR by BALWIGAIRE, JOHN  |       |       |        | DEDOLIND (DEE) by OLDOON IA OOD    |
|                                  | 18:31 |       |        | REBOUND (DEF) by GIBSON,JACOB      |
|                                  | 18:07 |       |        | MISSED 3PTR by GIBSON,JACOB        |
| REBOUND (DEF) by PETERS,RANDY    | 18:07 |       |        |                                    |
|                                  | 17:53 |       |        | FOUL by FRANCIS, WILL              |
| MISSED 3PTR by BALWIGAIRE, JOHN  | 17:35 |       |        |                                    |
|                                  | 17:35 |       |        | REBOUND (DEF) by TEAM              |
| SUB IN: COOK,ANTON               | 17:31 |       |        |                                    |
| SUB OUT: PETERS,RANDY            | 17:31 |       |        |                                    |
|                                  | 17:16 | 7-0   | H 7    | GOOD! LAYUP by JOHNSON,HAYDEN      |
| TURNOVER by BALWIGAIRE, JOHN     | 17:00 |       |        |                                    |
| ,                                | 16:58 |       |        | STEAL by GIBSON,JACOB              |
| FOUL by HARRIS, DARIUS           | 16:41 |       |        | 3.2.2.3, 3.3001,01005              |
| FOUL by HARRIS, DARIUS           | 16:36 |       |        |                                    |
| I OOL BY HALIHOUDALHOO           |       | 8-0   | H 8    | GOOD! FT by JOHNSON,HAYDEN         |
|                                  | 16:36 |       |        | •                                  |
|                                  | 16:36 | 9-0   | H 9    | GOOD! FT by JOHNSON,HAYDEN         |
| SUB IN: JACKSON,TREVOR           | 16:36 |       |        |                                    |
| SUB OUT: HARRIS, DARIUS          | 16:36 |       |        |                                    |
| GOOD! LAYUP by KING,URALD        | 16:22 | 9-2   | H 7    |                                    |
| ASSIST by COOK,ANTON             | 16:22 |       |        |                                    |
|                                  | 16:15 |       |        | MISSED 3PTR by FRANCIS, WILL       |
| REBOUND (DEF) by COOK,ANTON      | 16:15 |       |        |                                    |
| MISSED JUMPER by JACKSON, TREVOR | 15:58 |       |        |                                    |
| ,                                | 15:58 |       |        | REBOUND (DEF) by MCNAIR,BLAKE      |
|                                  | 15:51 |       |        | MISSED 3PTR by GIBSON,JACOB        |
| REBOUND (DEF) by KING, URALD     | 15:51 |       |        | MILOGED OF THE BY GIBOON, OF TOOLS |
| NEDOUND (DET ) by KING, OTHER    | 15:44 |       |        | FOUR by JOURSON HAVDEN             |
| TIMEQUEMENT                      |       |       |        | FOUL by JOHNSON,HAYDEN             |
| TIMEOUT MEDIA                    | 15:44 |       |        |                                    |
| SUB IN: PETERS,RANDY             | 15:44 |       |        |                                    |
| SUB OUT: BALWIGAIRE, JOHN        | 15:44 |       |        |                                    |
|                                  | 15:44 |       |        | SUB IN: BURRELL,ANTOINE            |
|                                  | 15:44 |       |        | SUB OUT: JOHNSON,HAYDEN            |
| TURNOVER by COOK, ANTON          | 15:38 |       |        |                                    |
|                                  | 15:36 |       |        | STEAL by BURRELL, ANTOINE          |
|                                  | 15:12 | 11-2  | H 9    | GOOD! DUNK by BURRELL, ANTOINE     |
|                                  | 15:12 |       |        | ASSIST by JAMESON, WESTON          |
| FOUL by JACKSON,TREVOR           | 15:12 |       |        |                                    |
| 1 SOE BY CHOICECUT, THE VOIL     | 15:12 | 12-2  | H 10   | GOOD! FT by BURRELL,ANTOINE        |
| TURNOVER S., COOK ANTON          | 15:00 | 12-2  | 11 10  | GOOD! I I by BOITILELE, AIVIOINE   |
| TURNOVER by COOK,ANTON           |       |       |        | OTEAL his OIDOON IA OOD            |
|                                  | 14:59 |       |        | STEAL by GIBSON,JACOB              |
|                                  | 14:52 |       |        | MISSED 3PTR by GIBSON, JACOB       |
| REBOUND (DEF) by KING, URALD     | 14:52 |       |        |                                    |
|                                  | 14:45 |       |        | FOUL by MCNAIR,BLAKE               |
| SUB IN: TANIGUCHI,DAICHI         | 14:45 |       |        |                                    |
| SUB OUT: COOK,ANTON              | 14:45 |       |        |                                    |
| GOOD! LAYUP by KING,URALD        | 14:32 | 12-4  | H 8    |                                    |
| ASSIST by TANIGUCHI, DAICHI      | 14:32 |       |        |                                    |
| ,                                | 14:07 |       |        | TURNOVER by BURRELL, ANTOINE       |
| STEAL by KING,URALD              | 14:05 |       |        | TOTALOVETT BY BOTTLEEL, ANTOINE    |
|                                  |       |       |        |                                    |
| TURNOVER by PETERS,RANDY         | 13:57 |       |        |                                    |
|                                  | 13:55 |       |        | STEAL by JAMESON, WESTON           |
|                                  | 13:35 |       |        | TURNOVER by JAMESON, WESTON        |
| STEAL by TANIGUCHI, DAICHI       | 13:35 |       |        |                                    |
|                                  | 13:35 |       |        | SUB IN: JOHNSON,HAYDEN             |
|                                  | 13:35 |       |        | SUB IN: HUDSON,JOHN                |
|                                  | 13:35 |       |        | SUB OUT: GIBSON,JACOB              |
|                                  | 13:35 |       |        | SUB OUT: BURRELL, ANTOINE          |
| MISSED JUMPER by KING,URALD      | 13:16 |       |        |                                    |
|                                  | 13:16 |       |        | REBOUND (DEF) by JAMESON, WESTON   |
|                                  | 13:09 | 15-4  | H 11   | GOOD! 3PTR by MCNAIR,BLAKE         |
|                                  |       | 10*4  | 11.11  |                                    |
| TIMEOUT 200EC                    | 13:09 |       |        | ASSIST by JAMESON, WESTON          |
| TIMEOUT 30SEC                    | 13:05 |       |        |                                    |
| SUB IN: BALWIGAIRE, JOHN         | 13:05 |       |        |                                    |
| SUB OUT: JACKSON,TREVOR          | 13:05 |       |        |                                    |
| GOOD! 3PTR by SMALLER, TAYLOR    | 12:51 | 15-7  | H 8    |                                    |
|                                  |       |       |        |                                    |