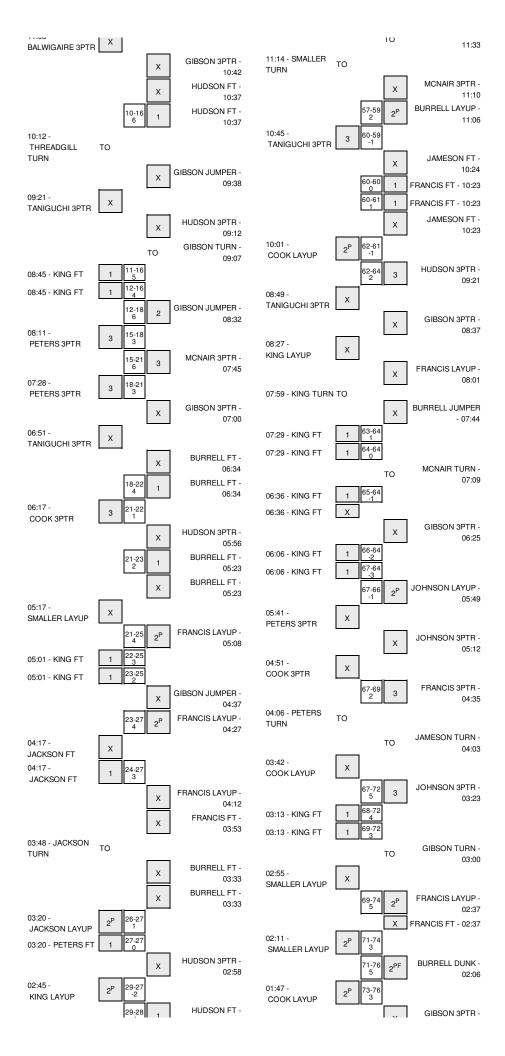

## Southeastern Okla. vs Harding 1/13/2014; 7:30 p.m. at Searcy, Ark. (Rhodes Field House) Period 1 Play-By-Play

| VISITORS: Southeastern Okla.     | Time  | Score | Margin | HOME: Harding                      |
|----------------------------------|-------|-------|--------|------------------------------------|
|                                  | 19:47 |       |        | MISSED 3PTR by MCNAIR,BLAKE        |
| REBOUND (DEF) by HARRIS, DARIUS  | 19:47 |       |        |                                    |
| MISSED 3PTR by SMALLER,TAYLOR    | 19:28 |       |        |                                    |
|                                  | 19:28 |       |        | REBOUND (DEF) by GIBSON, JACOB     |
|                                  | 19:03 | 2-0   | H 2    | GOOD! LAYUP by GIBSON,JACOB        |
|                                  | 19:03 |       |        | ASSIST by MCNAIR,BLAKE             |
| TURNOVER by PETERS,RANDY         | 18:51 |       |        | ,                                  |
| Totalo Tello, Tello, Tello       | 18:42 | 5-0   | H 5    | GOOD! 3PTR by FRANCIS, WILL        |
|                                  | 18:42 | 3 0   | 110    | ASSIST by MCNAIR,BLAKE             |
| MISSED 2DTD by DAI WICAIDE JOHN  | 18:31 |       |        | ACCIOT BY WONAIT, BEAKE            |
| MISSED 3PTR by BALWIGAIRE, JOHN  |       |       |        | DEDOLIND (DEE) by OLDOON IA OOD    |
|                                  | 18:31 |       |        | REBOUND (DEF) by GIBSON,JACOB      |
|                                  | 18:07 |       |        | MISSED 3PTR by GIBSON,JACOB        |
| REBOUND (DEF) by PETERS,RANDY    | 18:07 |       |        |                                    |
|                                  | 17:53 |       |        | FOUL by FRANCIS, WILL              |
| MISSED 3PTR by BALWIGAIRE, JOHN  | 17:35 |       |        |                                    |
|                                  | 17:35 |       |        | REBOUND (DEF) by TEAM              |
| SUB IN: COOK,ANTON               | 17:31 |       |        |                                    |
| SUB OUT: PETERS,RANDY            | 17:31 |       |        |                                    |
|                                  | 17:16 | 7-0   | H 7    | GOOD! LAYUP by JOHNSON,HAYDEN      |
| TURNOVER by BALWIGAIRE, JOHN     | 17:00 |       |        |                                    |
| ,                                | 16:58 |       |        | STEAL by GIBSON,JACOB              |
| FOUL by HARRIS, DARIUS           | 16:41 |       |        | 3.2.2.3, 3.3001,01005              |
| FOUL by HARRIS, DARIUS           | 16:36 |       |        |                                    |
| I OOL BY HALIHOUDALHOO           |       | 8-0   | H 8    | GOOD! FT by JOHNSON,HAYDEN         |
|                                  | 16:36 |       |        | •                                  |
|                                  | 16:36 | 9-0   | H 9    | GOOD! FT by JOHNSON,HAYDEN         |
| SUB IN: JACKSON,TREVOR           | 16:36 |       |        |                                    |
| SUB OUT: HARRIS, DARIUS          | 16:36 |       |        |                                    |
| GOOD! LAYUP by KING,URALD        | 16:22 | 9-2   | H 7    |                                    |
| ASSIST by COOK,ANTON             | 16:22 |       |        |                                    |
|                                  | 16:15 |       |        | MISSED 3PTR by FRANCIS, WILL       |
| REBOUND (DEF) by COOK,ANTON      | 16:15 |       |        |                                    |
| MISSED JUMPER by JACKSON, TREVOR | 15:58 |       |        |                                    |
| ,                                | 15:58 |       |        | REBOUND (DEF) by MCNAIR,BLAKE      |
|                                  | 15:51 |       |        | MISSED 3PTR by GIBSON,JACOB        |
| REBOUND (DEF) by KING, URALD     | 15:51 |       |        | MILOGED OF THE BY GIBOON, OF TOOLS |
| NEDOUND (DET ) by KING, OTHER    | 15:44 |       |        | FOUR by JOURSON HAVDEN             |
| TIMEQUEMENT                      |       |       |        | FOUL by JOHNSON,HAYDEN             |
| TIMEOUT MEDIA                    | 15:44 |       |        |                                    |
| SUB IN: PETERS,RANDY             | 15:44 |       |        |                                    |
| SUB OUT: BALWIGAIRE, JOHN        | 15:44 |       |        |                                    |
|                                  | 15:44 |       |        | SUB IN: BURRELL,ANTOINE            |
|                                  | 15:44 |       |        | SUB OUT: JOHNSON,HAYDEN            |
| TURNOVER by COOK, ANTON          | 15:38 |       |        |                                    |
|                                  | 15:36 |       |        | STEAL by BURRELL, ANTOINE          |
|                                  | 15:12 | 11-2  | H 9    | GOOD! DUNK by BURRELL, ANTOINE     |
|                                  | 15:12 |       |        | ASSIST by JAMESON, WESTON          |
| FOUL by JACKSON,TREVOR           | 15:12 |       |        |                                    |
| 1 SOE BY CHOICECUT, THE VOIL     | 15:12 | 12-2  | H 10   | GOOD! FT by BURRELL,ANTOINE        |
| TURNOVER S., COOK ANTON          | 15:00 | 12-2  | 11 10  | GOOD! I I by BOITILELE, AIVIOINE   |
| TURNOVER by COOK,ANTON           |       |       |        | OTEAL his OIDOON IA OOD            |
|                                  | 14:59 |       |        | STEAL by GIBSON,JACOB              |
|                                  | 14:52 |       |        | MISSED 3PTR by GIBSON, JACOB       |
| REBOUND (DEF) by KING, URALD     | 14:52 |       |        |                                    |
|                                  | 14:45 |       |        | FOUL by MCNAIR,BLAKE               |
| SUB IN: TANIGUCHI,DAICHI         | 14:45 |       |        |                                    |
| SUB OUT: COOK,ANTON              | 14:45 |       |        |                                    |
| GOOD! LAYUP by KING,URALD        | 14:32 | 12-4  | H 8    |                                    |
| ASSIST by TANIGUCHI, DAICHI      | 14:32 |       |        |                                    |
| ,                                | 14:07 |       |        | TURNOVER by BURRELL, ANTOINE       |
| STEAL by KING,URALD              | 14:05 |       |        | TOTALOVETT BY BOTTLEEL, ANTOINE    |
|                                  |       |       |        |                                    |
| TURNOVER by PETERS,RANDY         | 13:57 |       |        |                                    |
|                                  | 13:55 |       |        | STEAL by JAMESON, WESTON           |
|                                  | 13:35 |       |        | TURNOVER by JAMESON, WESTON        |
| STEAL by TANIGUCHI, DAICHI       | 13:35 |       |        |                                    |
|                                  | 13:35 |       |        | SUB IN: JOHNSON,HAYDEN             |
|                                  | 13:35 |       |        | SUB IN: HUDSON,JOHN                |
|                                  | 13:35 |       |        | SUB OUT: GIBSON,JACOB              |
|                                  | 13:35 |       |        | SUB OUT: BURRELL, ANTOINE          |
| MISSED JUMPER by KING,URALD      | 13:16 |       |        |                                    |
|                                  | 13:16 |       |        | REBOUND (DEF) by JAMESON, WESTON   |
|                                  | 13:09 | 15-4  | H 11   | GOOD! 3PTR by MCNAIR,BLAKE         |
|                                  |       | 10*4  | 11.11  |                                    |
| TIMEOUT 200EC                    | 13:09 |       |        | ASSIST by JAMESON, WESTON          |
| TIMEOUT 30SEC                    | 13:05 |       |        |                                    |
| SUB IN: BALWIGAIRE, JOHN         | 13:05 |       |        |                                    |
| SUB OUT: JACKSON,TREVOR          | 13:05 |       |        |                                    |
| GOOD! 3PTR by SMALLER, TAYLOR    | 12:51 | 15-7  | H 8    |                                    |
|                                  |       |       |        |                                    |