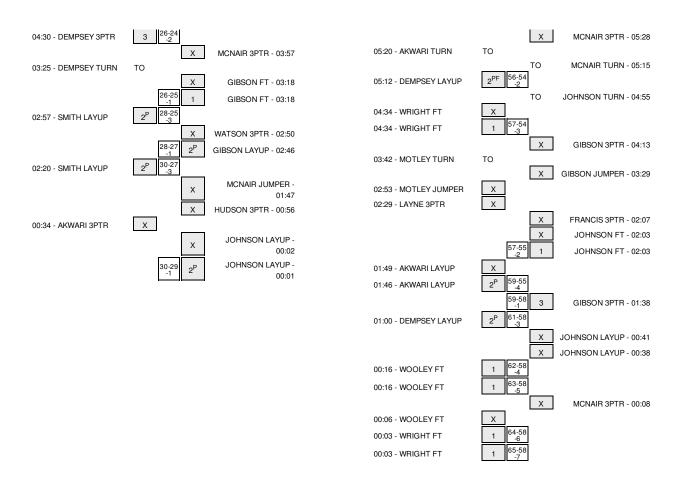

| IISSED LAYUP by SMITH, JESSE  IEBOUND (DEF) by SMITH, JESSE  IEBUN: HENDERSON, LAAKEEM IEBOUND: RADCLIFF, RYAN IISSED 3 PTR by HENDERSON, LAAKEEM IEBOUND (OFF) by WRIGHT, BRUCE | 10:45<br>10:45<br>10:36<br>10:36<br>10:32<br>10:32<br>10:32<br>10:32<br>10:29 |       |     | REBOUND (DEF) by GIBSON,JACOE<br>MISSED 3PTR by GIBSON,JACOE<br>SUB IN: JOHNSON,HAYDEI<br>SUB IN: FRANCIS,WILL<br>SUB OUT: JAMESON,WESTOE |
|----------------------------------------------------------------------------------------------------------------------------------------------------------------------------------|-------------------------------------------------------------------------------|-------|-----|-------------------------------------------------------------------------------------------------------------------------------------------|
| :UB IN: HENDERSON,LAAKEEM<br>:UB OUT: RADCLIFF,RYAN<br>IISSED 3PTR by HENDERSON,LAAKEEM                                                                                          | 10:36<br>10:36<br>10:32<br>10:32<br>10:32<br>10:32<br>10:32                   |       |     | MISSED 3PTR by GIBSON,JACOI<br>SUB IN: JOHNSON,HAYDEI<br>SUB IN: FRANCIS,WIL                                                              |
| :UB IN: HENDERSON,LAAKEEM<br>:UB OUT: RADCLIFF,RYAN<br>IISSED 3PTR by HENDERSON,LAAKEEM                                                                                          | 10:36<br>10:32<br>10:32<br>10:32<br>10:32<br>10:29                            |       |     | SUB IN: JOHNSON,HAYDEI<br>SUB IN: FRANCIS,WIL                                                                                             |
| :UB IN: HENDERSON,LAAKEEM<br>:UB OUT: RADCLIFF,RYAN<br>IISSED 3PTR by HENDERSON,LAAKEEM                                                                                          | 10:32<br>10:32<br>10:32<br>10:32<br>10:29                                     |       |     | SUB IN: FRANCIS, WIL                                                                                                                      |
| BUB OUT: RADCLIFF,RYAN<br>BISSED 3PTR by HENDERSON,LAAKEEM                                                                                                                       | 10:32<br>10:32<br>10:32<br>10:29                                              |       |     | SUB IN: FRANCIS, WIL                                                                                                                      |
| BUB OUT: RADCLIFF,RYAN<br>BISSED 3PTR by HENDERSON,LAAKEEM                                                                                                                       | 10:32<br>10:32<br>10:29                                                       |       |     |                                                                                                                                           |
| BUB OUT: RADCLIFF,RYAN<br>BISSED 3PTR by HENDERSON,LAAKEEM                                                                                                                       | 10:32<br>10:29                                                                |       |     | ODD COT: UNINECON, WEOTO                                                                                                                  |
| BUB OUT: RADCLIFF,RYAN<br>BISSED 3PTR by HENDERSON,LAAKEEM                                                                                                                       | 10:29                                                                         |       |     | SUB OUT: GIBSON, JACOE                                                                                                                    |
| UB OUT: RADCLIFF,RYAN<br>IISSED 3PTR by HENDERSON,LAAKEEM                                                                                                                        |                                                                               |       |     | SUB OUT: GIBSON,JACOE                                                                                                                     |
| IISSED 3PTR by HENDERSON,LAAKEEM                                                                                                                                                 |                                                                               |       |     |                                                                                                                                           |
|                                                                                                                                                                                  |                                                                               |       |     |                                                                                                                                           |
| REBOUND (OFF) by WRIGHT.BRUCE                                                                                                                                                    | 10:10                                                                         |       |     |                                                                                                                                           |
|                                                                                                                                                                                  | 10:10                                                                         |       |     |                                                                                                                                           |
| OOD! LAYUP by WRIGHT,BRUCE                                                                                                                                                       | 10:06                                                                         | 20-20 | T   |                                                                                                                                           |
|                                                                                                                                                                                  | 09:45                                                                         |       |     | MISSED 3PTR by MCNAIR,BLAKE                                                                                                               |
| EBOUND (DEF) by SMITH,JESSE                                                                                                                                                      | 09:45                                                                         |       |     |                                                                                                                                           |
|                                                                                                                                                                                  | 09:35                                                                         |       |     | FOUL by BURRELL, ANTOIN                                                                                                                   |
| MISSED FT by TAYLOR,T'ARIES                                                                                                                                                      | 09:35                                                                         |       |     |                                                                                                                                           |
| EBOUND (DEADB) by TEAM                                                                                                                                                           | 09:35                                                                         |       |     |                                                                                                                                           |
| OOD! FT by TAYLOR,T'ARIES                                                                                                                                                        | 09:35                                                                         | 20-21 | V 1 |                                                                                                                                           |
| UB IN: MOTLEY,ADRIAN                                                                                                                                                             | 09:35                                                                         | 20 21 | * ' |                                                                                                                                           |
|                                                                                                                                                                                  |                                                                               |       |     |                                                                                                                                           |
| UB OUT: SMITH,JESSE                                                                                                                                                              | 09:35                                                                         |       |     |                                                                                                                                           |
|                                                                                                                                                                                  | 09:29                                                                         | 22-21 | H 1 | GOOD! LAYUP by HUDSON,JOHI                                                                                                                |
|                                                                                                                                                                                  | 09:29                                                                         |       |     | ASSIST by BURRELL,ANTOINE                                                                                                                 |
| JRNOVER by WOOLEY,BRANDON                                                                                                                                                        | 09:09                                                                         |       |     |                                                                                                                                           |
|                                                                                                                                                                                  | 08:29                                                                         |       |     | TURNOVER by BURRELL,ANTOINE                                                                                                               |
| TEAL by MOTLEY,ADRIAN                                                                                                                                                            | 08:28                                                                         |       |     |                                                                                                                                           |
| OOD! JUMPER by WRIGHT,BRUCE                                                                                                                                                      | 08:18                                                                         | 22-23 | V 1 |                                                                                                                                           |
|                                                                                                                                                                                  | 08:05                                                                         |       |     | TURNOVER by FRANCIS, WILI                                                                                                                 |
|                                                                                                                                                                                  | 08:05                                                                         |       |     | SUB IN: GIBSON,JACOI                                                                                                                      |
|                                                                                                                                                                                  | 08:05                                                                         |       |     | SUB IN: JAMESON, WESTOI                                                                                                                   |
|                                                                                                                                                                                  | 08:05                                                                         |       |     | SUB OUT: MCNAIR,BLAKI                                                                                                                     |
|                                                                                                                                                                                  | 08:05                                                                         |       |     | SUB OUT: BURRELL, ANTOINE                                                                                                                 |
| ICCED HIMDER IN MOOLEY RRANDON                                                                                                                                                   | 07:48                                                                         |       |     | 30B 001. BOTTLEEL, ANTOING                                                                                                                |
| ISSED JUMPER by WOOLEY,BRANDON                                                                                                                                                   |                                                                               |       |     | DEDOUND (DET) L. GIDOON MOO                                                                                                               |
|                                                                                                                                                                                  | 07:48                                                                         |       |     | REBOUND (DEF) by GIBSON,JACOR                                                                                                             |
|                                                                                                                                                                                  | 07:39                                                                         |       |     | MISSED LAYUP by FRANCIS, WIL                                                                                                              |
| EBOUND (DEF) by MOTLEY,ADRIAN                                                                                                                                                    | 07:39                                                                         |       |     |                                                                                                                                           |
| IISSED JUMPER by TAYLOR,T'ARIES                                                                                                                                                  | 07:28                                                                         |       |     |                                                                                                                                           |
|                                                                                                                                                                                  | 07:28                                                                         |       |     | REBOUND (DEF) by GIBSON,JACO                                                                                                              |
|                                                                                                                                                                                  | 07:04                                                                         | 24-23 | H 1 | GOOD! LAYUP by GIBSON,JACOI                                                                                                               |
| MISSED 3PTR by MOTLEY,ADRIAN                                                                                                                                                     | 06:41                                                                         |       |     |                                                                                                                                           |
|                                                                                                                                                                                  | 06:41                                                                         |       |     | REBOUND (DEF) by HUDSON,JOHI                                                                                                              |
|                                                                                                                                                                                  | 06:29                                                                         |       |     | MISSED 3PTR by HUDSON,JOHI                                                                                                                |
| REBOUND (DEF) by TAYLOR, T'ARIES                                                                                                                                                 | 06:29                                                                         |       |     |                                                                                                                                           |
| URNOVER by TAYLOR, T'ARIES                                                                                                                                                       | 06:21                                                                         |       |     |                                                                                                                                           |
| UNIVOVER BY TATLON, TANIES                                                                                                                                                       |                                                                               |       |     | TIMEOUT MEDIA                                                                                                                             |
| LIB IN DEMOCEV BARRIAN                                                                                                                                                           | 06:21                                                                         |       |     | TIMEOUT MEDIA                                                                                                                             |
| SUB IN: DEMPSEY,DARRIAN                                                                                                                                                          | 06:21                                                                         |       |     |                                                                                                                                           |
| SUB IN: SMITH, JESSE                                                                                                                                                             | 06:21                                                                         |       |     |                                                                                                                                           |
| UB IN: AKWARI,EZE                                                                                                                                                                | 06:21                                                                         |       |     |                                                                                                                                           |
| UB OUT: WOOLEY,BRANDON                                                                                                                                                           | 06:21                                                                         |       |     |                                                                                                                                           |
| UB OUT: WRIGHT,BRUCE                                                                                                                                                             | 06:21                                                                         |       |     |                                                                                                                                           |
| UB OUT: TAYLOR,T'ARIES                                                                                                                                                           | 06:21                                                                         |       |     |                                                                                                                                           |
|                                                                                                                                                                                  | 06:07                                                                         |       |     | MISSED LAYUP by GIBSON, JACOR                                                                                                             |
| EBOUND (DEF) by AKWARI,EZE                                                                                                                                                       | 06:07                                                                         |       |     | ,                                                                                                                                         |
| ISSED 3PTR by DEMPSEY,DARRIAN                                                                                                                                                    | 05:40                                                                         |       |     |                                                                                                                                           |
|                                                                                                                                                                                  |                                                                               |       |     | DEDOUND (DEE) h., EDANOIO MILL                                                                                                            |
|                                                                                                                                                                                  | 05:40                                                                         |       |     | REBOUND (DEF) by FRANCIS, WIL                                                                                                             |
|                                                                                                                                                                                  | 05:29                                                                         |       |     | FOUL by FRANCIS, WIL                                                                                                                      |
|                                                                                                                                                                                  | 05:29                                                                         |       |     | TURNOVER by FRANCIS, WILL                                                                                                                 |
|                                                                                                                                                                                  | 05:29                                                                         |       |     | SUB IN: WATSON,TARRALE                                                                                                                    |
|                                                                                                                                                                                  | 05:29                                                                         |       |     | SUB IN: MCNAIR,BLAKE                                                                                                                      |
|                                                                                                                                                                                  | 05:29                                                                         |       |     | SUB OUT: FRANCIS, WILI                                                                                                                    |
|                                                                                                                                                                                  | 05:29                                                                         |       |     | SUB OUT: HUDSON, JOH                                                                                                                      |
| ISSED 3PTR by HENDERSON,LAAKEEM                                                                                                                                                  | 05:09                                                                         |       |     |                                                                                                                                           |
|                                                                                                                                                                                  | 05:09                                                                         |       |     | REBOUND (DEF) by MCNAIR,BLAK                                                                                                              |
|                                                                                                                                                                                  | 04:40                                                                         |       |     | MISSED 3PTR by JAMESON, WESTOI                                                                                                            |
| EBOUND (DEF) by SMITH, JESSE                                                                                                                                                     | 04:40                                                                         |       |     | ,,,                                                                                                                                       |
| OOD! 3PTR by DEMPSEY,DARRIAN                                                                                                                                                     | 04:40                                                                         | 24-26 | V 2 |                                                                                                                                           |
|                                                                                                                                                                                  | 04:30                                                                         | L+-20 | V L |                                                                                                                                           |
| SSIST by AKWARI,EZE                                                                                                                                                              |                                                                               |       |     | MICOED ODED IN MONEY DE AVI                                                                                                               |
|                                                                                                                                                                                  | 03:57                                                                         |       |     | MISSED 3PTR by MCNAIR,BLAK                                                                                                                |
| EBOUND (DEF) by MOTLEY,ADRIAN                                                                                                                                                    | 03:57                                                                         |       |     |                                                                                                                                           |
|                                                                                                                                                                                  | 03:41                                                                         |       |     | FOUL by JOHNSON,HAYDE                                                                                                                     |
| MEOUT MEDIA                                                                                                                                                                      | 03:41                                                                         |       |     |                                                                                                                                           |
| JB IN: WRIGHT,BRUCE                                                                                                                                                              | 03:41                                                                         |       |     |                                                                                                                                           |
|                                                                                                                                                                                  | 03:41                                                                         |       |     |                                                                                                                                           |
| JB IN: COLLINS,LATIGO                                                                                                                                                            | 03:41                                                                         |       |     |                                                                                                                                           |
|                                                                                                                                                                                  |                                                                               |       |     |                                                                                                                                           |
| JB IN: LAYNE,BRYCE                                                                                                                                                               |                                                                               |       |     |                                                                                                                                           |
| UB IN: LAYNE,BRYCE<br>UB OUT: MOTLEY,ADRIAN                                                                                                                                      | 03:41                                                                         |       |     |                                                                                                                                           |
| UB IN: LAYNE,BRYCE<br>UB OUT: MOTLEY,ADRIAN<br>UB OUT: HENDERSON,LAAKEEM                                                                                                         | 03:41<br>03:41                                                                |       |     |                                                                                                                                           |
| UB IN: LAYNE,BRYCE<br>UB OUT: MOTLEY,ADRIAN<br>UB OUT: HENDERSON,LAAKEEM<br>UB OUT: AKWARI,EZE                                                                                   | 03:41<br>03:41<br>03:41                                                       |       |     |                                                                                                                                           |
| JB IN: LAYNE,BRYCE<br>JB OUT: MOTLEY,ADRIAN<br>JB OUT: HENDERSON,LAAKEEM<br>JB OUT: AKWARI,EZE                                                                                   | 03:41<br>03:41<br>03:41<br>03:25                                              |       |     |                                                                                                                                           |
| UB IN: LAYNE,BRYCE<br>UB OUT: MOTLEY,ADRIAN<br>UB OUT: HENDERSON,LAAKEEM<br>UB OUT: AKWARI,EZE                                                                                   | 03:41<br>03:41<br>03:41                                                       |       |     | STEAL by JAMESON,WESTO!                                                                                                                   |
| UB IN: LAYNE,BRYCE UB OUT: MOTLEY,ADRIAN UB OUT: HENDERSON,LAAKEEM UB OUT: AKWARI,EZE URNOVER by DEMPSEY,DARRIAN                                                                 | 03:41<br>03:41<br>03:41<br>03:25                                              |       |     | STEAL by JAMESON,WESTON                                                                                                                   |
| UB IN: LAYNE,BRYCE UB OUT: MOTLEY,ADRIAN UB OUT: HENDERSON,LAAKEEM UB OUT: AKWARI,EZE URNOVER by DEMPSEY,DARRIAN                                                                 | 03:41<br>03:41<br>03:41<br>03:25<br>03:22                                     |       |     | STEAL by JAMESON,WESTOI<br>MISSED FT by GIBSON,JACOI                                                                                      |
| EUB IN: COLLINS,LATIGO EUB IN: LAYNE,BRYCE EUB OUT: MOTLEY,ADRIAN EUB OUT: HENDERSON,LAAKEEM EUB OUT: AKWARI,EZE EURNOVER by DEMPSEY,DARRIAN OUL by SMITH,JESSE                  | 03:41<br>03:41<br>03:41<br>03:25<br>03:22<br>03:18                            |       |     |                                                                                                                                           |

| GOOD! LAYUP by SMITH, JESSE      | 02:57 | 25-28 | V 3 |                                |
|----------------------------------|-------|-------|-----|--------------------------------|
| ASSIST by DEMPSEY, DARRIAN       | 02:57 |       |     |                                |
|                                  | 02:50 |       |     | MISSED 3PTR by WATSON,TARRALE  |
|                                  | 02:50 |       |     | REBOUND (OFF) by GIBSON, JACOB |
|                                  | 02:46 | 27-28 | V 1 | GOOD! LAYUP by GIBSON,JACOB    |
| GOOD! LAYUP by SMITH, JESSE      | 02:20 | 27-30 | V 3 |                                |
| ASSIST by AKWARI,EZE             | 02:20 |       |     |                                |
|                                  | 01:47 |       |     | MISSED JUMPER by MCNAIR, BLAKE |
|                                  | 01:47 |       |     | REBOUND (OFF) by GIBSON, JACOB |
| FOUL by SMITH, JESSE             | 01:28 |       |     |                                |
| SUB IN: WOOLEY,BRANDON           | 01:28 |       |     |                                |
| SUB IN: SPEAKS,BRIAN             | 01:28 |       |     |                                |
| SUB OUT: WRIGHT, BRUCE           | 01:28 |       |     |                                |
| SUB OUT: LAYNE,BRYCE             | 01:28 |       |     |                                |
|                                  | 01:28 |       |     | SUB IN: HUDSON,JOHN            |
|                                  | 01:28 |       |     | SUB OUT: WATSON, TARRALE       |
|                                  | 00:56 |       |     | MISSED 3PTR by HUDSON,JOHN     |
| REBOUND (DEF) by WOOLEY, BRANDON | 00:56 |       |     |                                |
| MISSED 3PTR by AKWARI,EZE        | 00:34 |       |     |                                |
|                                  | 00:34 |       |     | REBOUND (DEF) by HUDSON, JOHN  |
|                                  | 00:02 |       |     | MISSED LAYUP by JOHNSON,HAYDEN |
| BLOCK by SPEAKS,BRIAN            | 00:02 |       |     |                                |
|                                  | 00:02 |       |     | REBOUND (OFF) by TEAM          |
| SUB IN: WRIGHT,BRUCE             | 00:02 |       |     |                                |
| SUB OUT: SMITH, JESSE            | 00:02 |       |     |                                |
|                                  | 00:01 | 29-30 | V 1 | GOOD! LAYUP by JOHNSON,HAYDEN  |
|                                  | 00:00 |       |     | ASSIST by JAMESON, WESTON      |
|                                  |       |       |     |                                |