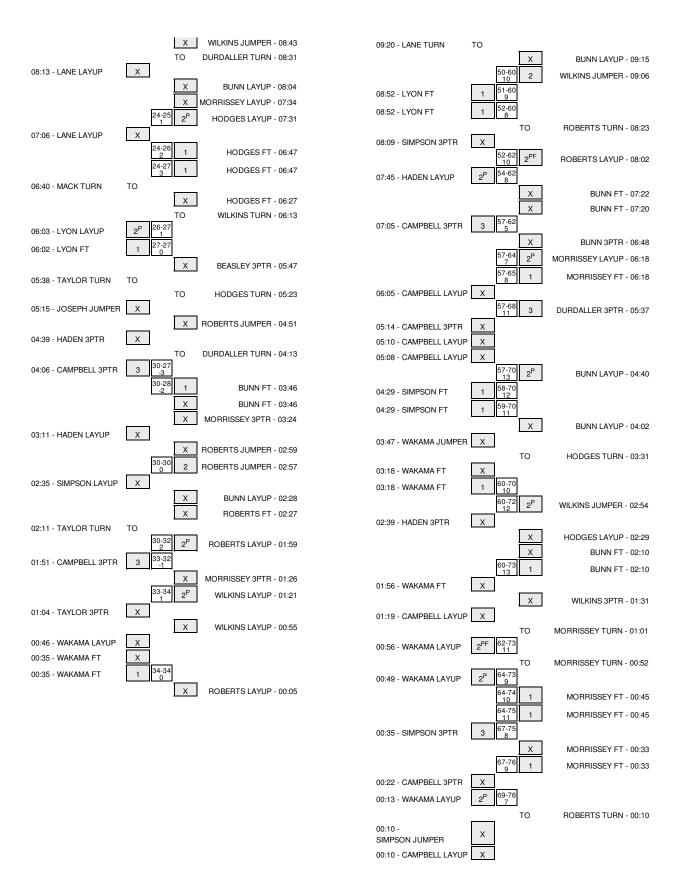

### Western Carolina vs Furman 1/6/2014; 7:00 PM at Greenville, S.C. (Timmons Arena) Period 1 Play-By-Play

| HOME: Furm                       | Margin | Score | Time           | VISITORS: Western Carolina         |
|----------------------------------|--------|-------|----------------|------------------------------------|
|                                  |        |       | 19:53          | MISSED LAYUP by HADEN,HANA         |
| BLOCK by BEASLEY, ALLISO         |        |       | 19:53          |                                    |
| REBOUND (DEF) by BEASLEY, ALLISO |        |       | 19:51          |                                    |
| MISSED 3PTR by BEASLEY,ALLISO    |        |       | 19:47          |                                    |
|                                  |        |       | 19:47          | REBOUND (DEF) by JOSEPH,ERIKA      |
|                                  |        |       | 19:33          | MISSED JUMPER by JOSEPH,ERIKA      |
| REBOUND (DEF) by BEASLEY,ALLISO  |        |       | 19:33          | •                                  |
| GOOD! LAYUP by HODGES,BRITTAN    | H 2    | 2-0   | 19:22          |                                    |
| ASSIST by MORRISSEY, BRIG        | 112    | 20    | 19:22          |                                    |
| ASSIST BY MORNISSET, BRIG        |        |       |                | MOOFD HIMDED by TAVA OR HIGTIN     |
|                                  |        |       | 19:03          | MISSED JUMPER by TAYLOR, JUSTIN    |
|                                  |        |       | 19:03          | REBOUND (OFF) by TEAM              |
|                                  |        |       | 18:58          | MISSED JUMPER by LYON,KRISTEN      |
| REBOUND (DEF) by HODGES, BRITTAN |        |       | 18:58          |                                    |
| MISSED LAYUP by DURDALLER,SARA   |        |       | 18:53          |                                    |
|                                  |        |       | 18:53          | REBOUND (DEF) by TERRY,SHAUNA      |
|                                  |        |       | 18:17          | URNOVER by TEAM                    |
| TURNOVER by HODGES, BRITTAN      |        |       | 17:50          |                                    |
|                                  |        |       | 17:49          | STEAL by JOSEPH,ERIKA              |
|                                  |        |       | 17:25          | URNOVER by JOSEPH,ERIKA            |
|                                  |        |       | 17:13          | SUB IN: SIMPSON,LINDSAY            |
|                                  |        |       | 17:13          | SUB OUT: LYON,KRISTEN              |
| COOR ARTS No. REACLEY ALLICA     | 11.5   | F 0   |                | SOB OUT. LTON,KNISTEN              |
| GOOD! 3PTR by BEASLEY,ALLISO     | H 5    | 5-0   | 17:11          |                                    |
| ASSIST by DURDALLER, SARA        |        |       | 17:11          |                                    |
| FOUL by HODGES,BRITTAN           |        |       | 16:54          |                                    |
|                                  | H 4    | 5-1   | 16:54          | GOOD! FT by JOSEPH,ERIKA           |
|                                  |        |       | 16:54          | MISSED FT by JOSEPH,ERIKA          |
| REBOUND (DEF) by HODGES, BRITTAN |        |       | 16:54          |                                    |
| MISSED LAYUP by MORRISSEY,BRIG   |        |       | 16:46          |                                    |
|                                  |        |       | 16:46          | REBOUND (DEF) by JOSEPH,ERIKA      |
|                                  | H 1    | 5-4   | 16:37          | GOOD! 3PTR by SIMPSON,LINDSAY      |
|                                  |        | ٠.    | 16:37          | ASSIST by TAYLOR, JUSTIN           |
|                                  |        |       | 16:17          | OUL by TERRY,SHAUNA                |
| COOR ET his WILLKING LION        | 11.0   | C 4   |                | OUL BY TERRY, SHAUNA               |
| GOOD! FT by WILKINS,HOL          | H 2    | 6-4   | 16:17          |                                    |
| GOOD! FT by WILKINS,HOL          | H 3    | 7-4   | 16:17          |                                    |
|                                  |        |       | 16:17          | SUB IN: ABRAHAM,ALEX               |
|                                  |        |       | 16:17          | SUB OUT: TERRY,SHAUNA              |
|                                  | H 1    | 7-6   | 16:00          | GOOD! LAYUP by JOSEPH,ERIKA        |
| TIMEOUT MED                      |        |       | 15:49          |                                    |
| MISSED 3PTR by MORRISSEY,BRIG    |        |       | 15:33          |                                    |
| · ·                              |        |       | 15:33          | REBOUND (DEF) by SIMPSON,LINDSAY   |
|                                  | V 1    | 7-8   | 15:24          | GOOD! LAYUP by SIMPSON,LINDSAY     |
| GOOD! JUMPER by WILKINS,HOL      | H1     | 9-8   | 15:08          | Soos Entrol by Chill Congenitorin  |
| acobi town Erroy WENNO, not      | V 2    | 9-11  | 14:49          | GOOD! 3PTR by SIMPSON,LINDSAY      |
|                                  | V Z    | 9-11  |                | ·                                  |
|                                  |        |       | 14:49          | ASSIST by TAYLOR,JUSTIN            |
| MISSED 3PTR by MORRISSEY,BRIG    |        |       | 14:37          |                                    |
|                                  |        |       | 14:37          | REBOUND (DEF) by JOSEPH,ERIKA      |
|                                  | V 5    | 9-14  | 14:29          | GOOD! 3PTR by SIMPSON,LINDSAY      |
|                                  |        |       | 14:29          | ASSIST by TAYLOR,JUSTIN            |
|                                  |        |       | 14:12          | SUB IN: CAMPBELL, MAKENSEY         |
|                                  |        |       | 14:12          | SUB OUT: TAYLOR, JUSTIN            |
| SUB IN: BUNN,WHITNE              |        |       | 14:12          |                                    |
| SUB OUT: BEASLEY,ALLISO          |        |       | 14:12          |                                    |
| MISSED 3PTR by DURDALLER,SAR/    |        |       |                |                                    |
| MISSED 3PTR by DORDALLER,SARA    |        |       | 14:10          | DEPOLIND (DEE) L. TAVI OR HIGTIN   |
|                                  |        |       | 14:10          | REBOUND (DEF) by TAYLOR, JUSTIN    |
|                                  |        |       | 14:06          | TURNOVER by TAYLOR, JUSTIN         |
| STEAL by BUNN,WHITNE             |        |       | 14:05          |                                    |
| GOOD! LAYUP by BUNN, WHITNE      | V 3    | 11-14 | 14:03          |                                    |
|                                  |        |       | 13:36          | FURNOVER by ABRAHAM, ALEX          |
| STEAL by WILKINS,HOL             |        |       | 13:35          |                                    |
| GOOD! LAYUP by BUNN,WHITNE       | V 1    | 13-14 | 13:30          |                                    |
| 222.2                            |        |       | 13:13          | MISSED 3PTR by SIMPSON,LINDSAY     |
| REBOUND (DEF) by TEA             |        |       | 13:13          |                                    |
| REBOUND (DEF) BY TEA             |        |       |                | NID IN WAZAMA DENA                 |
|                                  |        |       | 13:10          | SUB IN: WAKAMA,RENA                |
|                                  |        |       | 13:10          | SUB OUT: JOSEPH,ERIKA              |
| GOOD! LAYUP by DURDALLER,SAR     | H 1    | 15-14 | 12:58          |                                    |
| ASSIST by HODGES,BRITTAN         |        |       | 12:57          |                                    |
|                                  |        |       | 12:56          | FOUL by CAMPBELL,MAKENSEY          |
| MISSED FT by DURDALLER, SARA     |        |       | 12:56          |                                    |
| ,                                |        |       | 12:56          | REBOUND (DEF) by SIMPSON,LINDSAY   |
|                                  |        |       | 12:56          | SUB IN: TERRY,SHAUNA               |
|                                  |        |       | 12:56          | SUB OUT: ABRAHAM,ALEX              |
|                                  |        |       |                |                                    |
|                                  |        |       | 12:42          | MISSED LAYUP by TERRY,SHAUNA       |
| 71 00V 1 11000T                  |        |       | 40 10          |                                    |
| BLOCK by HODGES,BRITTAN          |        |       | 12:42<br>12:39 | REBOUND (OFF) by CAMPBELL,MAKENSEY |

| MODER LAVIDE DE CAMPRELL MAKENOEV                                                                                | 10.00                                                                         |                |            |                                                            |
|------------------------------------------------------------------------------------------------------------------|-------------------------------------------------------------------------------|----------------|------------|------------------------------------------------------------|
| MISSED LAYUP by CAMPBELL, MAKENSEY                                                                               | 12:38<br>12:38                                                                |                |            | REBOUND (DEF) by BUNN,WHITNEY                              |
|                                                                                                                  | 12:25                                                                         |                |            | MISSED LAYUP by BUNN,WHITNEY                               |
| BLOCK by CAMPBELL,MAKENSEY                                                                                       | 12:25                                                                         |                |            | WIGGED EATOR BY BONN, WITHNET                              |
| SCOOK BY CAMIL BELE, WAKENGET                                                                                    | 12:24                                                                         |                |            | REBOUND (OFF) by BUNN,WHITNEY                              |
|                                                                                                                  | 12:21                                                                         |                |            | TURNOVER by BUNN,WHITNEY                                   |
| STEAL by WAKAMA,RENA                                                                                             | 12:21                                                                         |                |            | TORNOVER BY BONN, WHITINE I                                |
| GOOD! JUMPER by WAKAMA,RENA                                                                                      | 12:18                                                                         | 15-16          | V 1        |                                                            |
| 2000: JOINI ETT BY WARAINA, HENA                                                                                 | 12:02                                                                         | 13-10          | V 1        | TURNOVER by MORRISSEY,BRIGID                               |
|                                                                                                                  | 12:02                                                                         |                |            | FOUL by MORRISSEY, BRIGID                                  |
| SUB IN: LANE,ALI                                                                                                 | 12:02                                                                         |                |            | FOOL by Wonnisse 1, Bridil                                 |
| SUB OUT: HADEN,HANA                                                                                              | 12:02                                                                         |                |            |                                                            |
| OUD OUT. HADEN, HANA                                                                                             | 12:02                                                                         |                |            | CUR IN COORMIN CUIANNE                                     |
|                                                                                                                  | 12:02                                                                         |                |            | SUB IN: GOODWIN,SHIANNE<br>SUB OUT: HODGES.BRITTANY        |
| 2000LL AVUID I CIMPOON LINDOAY                                                                                   |                                                                               | 45.40          | V 0        | SUB OUT: HODGES, BRITTAINT                                 |
| GOOD! LAYUP by SIMPSON,LINDSAY                                                                                   | 11:45                                                                         | 15-18          | V 3        |                                                            |
| ASSIST by CAMPBELL,MAKENSEY                                                                                      | 11:45                                                                         |                |            |                                                            |
|                                                                                                                  | 11:29                                                                         |                |            | MISSED 3PTR by BUNN,WHITNEY                                |
| REBOUND (DEF) by WAKAMA,RENA                                                                                     | 11:29                                                                         |                |            |                                                            |
| MISSED JUMPER by SIMPSON,LINDSAY                                                                                 | 11:06                                                                         |                |            |                                                            |
| REBOUND (OFF) by CAMPBELL, MAKENSEY                                                                              | 11:06                                                                         |                |            |                                                            |
|                                                                                                                  | 11:03                                                                         |                |            | FOUL by GOODWIN, SHIANNE                                   |
| TIMEOUT media                                                                                                    | 11:03                                                                         |                |            |                                                            |
| GOOD! FT by CAMPBELL,MAKENSEY                                                                                    | 11:03                                                                         | 15-19          | V 4        |                                                            |
| MISSED FT by CAMPBELL, MAKENSEY                                                                                  | 11:03                                                                         |                |            |                                                            |
| REBOUND (OFF) by TEAM                                                                                            | 11:03                                                                         |                |            |                                                            |
| GOOD! LAYUP by LANE,ALI                                                                                          | 10:59                                                                         | 15-21          | V 6        |                                                            |
|                                                                                                                  | 10:30                                                                         | 18-21          | V 3        | GOOD! 3PTR by WILKINS,HOLLI                                |
|                                                                                                                  | 10:30                                                                         |                |            | ASSIST by MORRISSEY,BRIGID                                 |
| GOOD! 3PTR by SIMPSON,LINDSAY                                                                                    | 10:00                                                                         | 18-24          | V 6        |                                                            |
| ASSIST by WAKAMA,RENA                                                                                            | 10:00                                                                         | .021           | . •        |                                                            |
| FOUL by TERRY,SHAUNA                                                                                             | 09:44                                                                         |                |            |                                                            |
| COL BY TETRIT, STRICTWY                                                                                          | 09:44                                                                         | 19-24          | V 5        | GOOD! FT by WILKINS,HOLLI                                  |
|                                                                                                                  | 09:44                                                                         | 20-24          | V 4        |                                                            |
| NID IN TOCCOLLEDIVA                                                                                              |                                                                               | 20-24          | V 4        | GOOD! FT by WILKINS,HOLLI                                  |
| SUB IN: JOSEPH,ERIKA                                                                                             | 09:44                                                                         |                |            |                                                            |
| SUB IN: MACK, BRIANNE                                                                                            | 09:44                                                                         |                |            |                                                            |
| SUB OUT: TERRY,SHAUNA                                                                                            | 09:44                                                                         |                |            |                                                            |
| SUB OUT: CAMPBELL,MAKENSEY                                                                                       | 09:44                                                                         |                |            |                                                            |
| MISSED JUMPER by WAKAMA,RENA                                                                                     | 09:32                                                                         |                |            |                                                            |
|                                                                                                                  | 09:32                                                                         |                |            | REBOUND (DEF) by WILKINS,HOLL                              |
|                                                                                                                  | 09:21                                                                         | 23-24          | V 1        | GOOD! 3PTR by DURDALLER,SARAF                              |
|                                                                                                                  | 09:21                                                                         |                |            | ASSIST by WILKINS,HOLLI                                    |
| FURNOVER by JOSEPH, ERIKA                                                                                        | 09:07                                                                         |                |            |                                                            |
| FOUL by JOSEPH,ERIKA                                                                                             | 09:07                                                                         |                |            |                                                            |
|                                                                                                                  | 08:43                                                                         |                |            | MISSED JUMPER by WILKINS, HOLL                             |
|                                                                                                                  | 08:43                                                                         |                |            | REBOUND (OFF) by BUNN, WHITNEY                             |
|                                                                                                                  | 08:31                                                                         |                |            | TURNOVER by DURDALLER, SARAH                               |
|                                                                                                                  | 08:31                                                                         |                |            | FOUL by DURDALLER, SARAH                                   |
|                                                                                                                  | 08:31                                                                         |                |            | SUB IN: HODGES, BRITTANY                                   |
|                                                                                                                  | 08:31                                                                         |                |            | SUB IN: BEASLEY,ALLISON                                    |
|                                                                                                                  | 08:31                                                                         |                |            | SUB IN: ROBERTS, JANICE                                    |
|                                                                                                                  | 08:31                                                                         |                |            | SUB OUT: GOODWIN,SHIANNE                                   |
|                                                                                                                  | 08:31                                                                         |                |            | SUB OUT: DURDALLER,SARAH                                   |
|                                                                                                                  | 08:31                                                                         |                |            | SUB OUT: WILKINS,HOLL                                      |
| MISSED LAYUP by LANE,ALI                                                                                         | 08:13                                                                         |                |            | OOD OOT. WERINO, HOEE                                      |
| MODED EATOR BY EARNE, ALI                                                                                        |                                                                               |                |            | REBOUND (DEF) by MORRISSEY,BRIGID                          |
|                                                                                                                  | 08:13                                                                         |                |            |                                                            |
|                                                                                                                  | 08:04                                                                         |                |            | MISSED LAYUP by BUNN,WHITNEY                               |
|                                                                                                                  | 08:04                                                                         |                |            | REBOUND (OFF) by HODGES,BRITTANY                           |
|                                                                                                                  | 07:34                                                                         |                |            | MISSED LAYUP by MORRISSEY, BRIGID                          |
|                                                                                                                  | 07:34                                                                         |                |            | REBOUND (OFF) by HODGES,BRITTANY                           |
|                                                                                                                  | 07:31                                                                         | 25-24          | H 1        | GOOD! LAYUP by HODGES,BRITTANY                             |
| MISSED LAYUP by LANE,ALI                                                                                         | 07:06                                                                         |                |            |                                                            |
|                                                                                                                  | 07:05                                                                         |                |            | BLOCK by HODGES,BRITTANY                                   |
|                                                                                                                  | 07:04                                                                         |                |            | REBOUND (DEF) by TEAM                                      |
|                                                                                                                  | 07:01                                                                         |                |            | TIMEOUT media                                              |
| SUB IN: HADEN,HANA                                                                                               | 07:01                                                                         |                |            |                                                            |
| SUB IN: TAYLOR, JUSTIN                                                                                           | 07:01                                                                         |                |            |                                                            |
| SUB OUT: LANE,ALI                                                                                                | 07:01                                                                         |                |            |                                                            |
| SUB OUT: WAKAMA,RENA                                                                                             | 07:01                                                                         |                |            |                                                            |
|                                                                                                                  | 07:01                                                                         |                |            | SUB IN: WILKINS, HOLL                                      |
|                                                                                                                  |                                                                               |                |            | SUB OUT: MORRISSEY,BRIGID                                  |
|                                                                                                                  | 07:01                                                                         |                |            |                                                            |
| FOUL by HADEN,HANA                                                                                               | 07:01<br>06:47                                                                |                |            |                                                            |
| OUL by HADEN,HANA                                                                                                |                                                                               | 26-24          | H 2        | GOOD! FT by HODGES,BRITTANY                                |
| OUL by HADEN,HANA                                                                                                | 06:47                                                                         | 26-24<br>27-24 | H 2<br>H 3 | GOOD! FT by HODGES,BRITTANY<br>GOOD! FT by HODGES,BRITTANY |
|                                                                                                                  | 06:47<br>06:47<br>06:47                                                       |                |            |                                                            |
| SUB IN: LYON,KRISTEN                                                                                             | 06:47<br>06:47<br>06:47<br>06:47                                              |                |            |                                                            |
| SUB IN: LYON,KRISTEN<br>SUB OUT: SIMPSON,LINDSAY                                                                 | 06:47<br>06:47<br>06:47<br>06:47                                              |                |            |                                                            |
| SUB IN: LYON,KRISTEN<br>SUB OUT: SIMPSON,LINDSAY<br>TURNOVER by MACK,BRIANNE                                     | 06:47<br>06:47<br>06:47<br>06:47<br>06:47<br>06:40                            |                |            |                                                            |
| SUB IN: LYON,KRISTEN<br>SUB OUT: SIMPSON,LINDSAY<br>FURNOVER by MACK,BRIANNE<br>FOUL by MACK,BRIANNE             | 06:47<br>06:47<br>06:47<br>06:47<br>06:47<br>06:40<br>06:40                   |                |            |                                                            |
| SUB IN: LYON,KRISTEN<br>SUB OUT: SIMPSON,LINDSAY<br>TURNOVER by MACK,BRIANNE                                     | 06:47<br>06:47<br>06:47<br>06:47<br>06:47<br>06:40<br>06:40                   |                |            | GOOD! FT by HODGES,BRITTANY                                |
| SUB IN: LYON,KRISTEN<br>SUB OUT: SIMPSON,LINDSAY<br>FURNOVER by MACK,BRIANNE<br>FOUL by MACK,BRIANNE             | 06:47<br>06:47<br>06:47<br>06:47<br>06:47<br>06:40<br>06:40<br>06:27          |                |            | GOOD! FT by HODGES,BRITTANY  MISSED FT by HODGES,BRITTANY  |
| SUB IN: LYON,KRISTEN SUB OUT: SIMPSON,LINDSAY FURNOVER by MACK,BRIANNE FOUL by MACK,BRIANNE FOUL by MACK,BRIANNE | 06:47<br>06:47<br>06:47<br>06:47<br>06:47<br>06:40<br>06:40<br>06:27<br>06:27 |                |            | GOOD! FT by HODGES,BRITTANY                                |
| SUB IN: LYON,KRISTEN<br>SUB OUT: SIMPSON,LINDSAY<br>FURNOVER by MACK,BRIANNE<br>FOUL by MACK,BRIANNE             | 06:47<br>06:47<br>06:47<br>06:47<br>06:47<br>06:40<br>06:40<br>06:27          |                |            | GOOD! FT by HODGES,BRITTANY  MISSED FT by HODGES,BRITTANY  |

| STEAL by LYON,KRISTEN                           | 06:12          |                |            |                                                             |
|-------------------------------------------------|----------------|----------------|------------|-------------------------------------------------------------|
| GOOD! LAYUP by LYON,KRISTEN                     | 06:03          | 27-26          | H 1        | FOUR NU POREDTO IANICE                                      |
| GOOD! FT by LYON,KRISTEN                        | 06:02<br>06:02 | 27-27          | Т          | FOUL by ROBERTS, JANICE                                     |
| GOOD!! T by ETON, MINOTEN                       | 05:47          | 2, 2,          | ·          | MISSED 3PTR by BEASLEY,ALLISON                              |
| REBOUND (DEF) by JOSEPH,ERIKA                   | 05:47          |                |            |                                                             |
| TURNOVER by TAYLOR, JUSTIN                      | 05:38          |                |            |                                                             |
|                                                 | 05:23          |                |            | TURNOVER by HODGES,BRITTANY                                 |
|                                                 | 05:23<br>05:23 |                |            | FOUL by HODGES, BRITTANY                                    |
|                                                 | 05:23          |                |            | SUB IN: DURDALLER,SARAH SUB OUT: HODGES,BRITTANY            |
| MISSED JUMPER by JOSEPH,ERIKA                   | 05:15          |                |            | 00B 001. 110BaE0,B11117/1111                                |
|                                                 | 05:15          |                |            | REBOUND (DEF) by TEAM                                       |
|                                                 | 04:51          |                |            | MISSED JUMPER by ROBERTS, JANICE                            |
| REBOUND (DEF) by ABRAHAM, ALEX                  | 04:51          |                |            |                                                             |
| MISSED 3PTR by HADEN,HANA                       | 04:39          |                |            |                                                             |
|                                                 | 04:39          |                |            | REBOUND (DEF) by TEAM                                       |
|                                                 | 04:13<br>04:13 |                |            | TURNOVER by DURDALLER,SARAH<br>FOUL by DURDALLER,SARAH      |
| SUB IN: CAMPBELL, MAKENSEY                      | 04:13          |                |            | TOOL by DOINDALLET, OAT IAIT                                |
| SUB OUT: TAYLOR, JUSTIN                         | 04:13          |                |            |                                                             |
|                                                 | 04:13          |                |            | SUB IN: MORRISSEY,BRIGID                                    |
|                                                 | 04:13          |                |            | SUB IN: GOODWIN,SHIANNE                                     |
|                                                 | 04:13          |                |            | SUB OUT: DURDALLER,SARAH                                    |
|                                                 | 04:13          |                |            | SUB OUT: ROBERTS, JANICE                                    |
| GOOD! 3PTR by CAMPBELL,MAKENSEY                 | 04:06          | 27-30          | V 3        |                                                             |
| ASSIST by HADEN, HANA                           | 04:06          |                |            |                                                             |
| FOUL by CAMPBELL,MAKENSEY                       | 03:46<br>03:46 |                |            | TIMEOUT MEDIA                                               |
|                                                 | 03:46          | 28-30          | V 2        | GOOD! FT by BUNN,WHITNEY                                    |
|                                                 | 03:46          |                |            | MISSED FT by BUNN,WHITNEY                                   |
|                                                 | 03:46          |                |            | REBOUND (OFF) by WILKINS,HOLLI                              |
| SUB IN: TAYLOR, JUSTIN                          | 03:46          |                |            |                                                             |
| SUB IN: SIMPSON,LINDSAY                         | 03:46          |                |            |                                                             |
| SUB OUT: LYON,KRISTEN                           | 03:46          |                |            |                                                             |
| SUB OUT: JOSEPH,ERIKA                           | 03:46          |                |            |                                                             |
|                                                 | 03:46          |                |            | SUB IN: ROBERTS, JANICE                                     |
|                                                 | 03:46<br>03:24 |                |            | SUB OUT: BEASLEY,ALLISON<br>MISSED 3PTR by MORRISSEY,BRIGID |
| REBOUND (DEF) by CAMPBELL,MAKENSEY              | 03:24          |                |            | WIGGED OF THE BY WOTH IGGET, BITICID                        |
| MISSED LAYUP by HADEN,HANA                      | 03:11          |                |            |                                                             |
| · · ·                                           | 03:11          |                |            | REBOUND (DEF) by GOODWIN,SHIANNE                            |
|                                                 | 02:59          |                |            | MISSED JUMPER by ROBERTS, JANICE                            |
|                                                 | 02:59          |                |            | REBOUND (OFF) by ROBERTS, JANICE                            |
|                                                 | 02:57          | 30-30          | Т          | GOOD! JUMPER by ROBERTS, JANICE                             |
| MISSED LAYUP by SIMPSON,LINDSAY                 | 02:35          |                |            |                                                             |
|                                                 | 02:35          |                |            | REBOUND (DEF) by WILKINS,HOLLI                              |
|                                                 | 02:28<br>02:28 |                |            | MISSED LAYUP by BUNN,WHITNEY<br>REBOUND (OFF) by TEAM       |
| FOUL by ABRAHAM,ALEX                            | 02:27          |                |            | 112555115 (511) 5) 121111                                   |
|                                                 | 02:27          |                |            | MISSED FT by ROBERTS, JANICE                                |
| REBOUND (DEF) by CAMPBELL, MAKENSEY             | 02:27          |                |            |                                                             |
| SUB IN: LANE,ALI                                | 02:27          |                |            |                                                             |
| SUB OUT: HADEN,HANA                             | 02:27          |                |            |                                                             |
| TURNOVER by TAYLOR, JUSTIN                      | 02:11          |                |            |                                                             |
|                                                 | 02:11          | 00.00          | 11.0       | STEAL by BUNN, WHITNEY                                      |
| GOOD! 3PTR by CAMPBELL,MAKENSEY                 | 01:59<br>01:51 | 32-30<br>32-33 | H 2<br>V 1 | GOOD! LAYUP by ROBERTS, JANICE                              |
| ASSIST by LANE,ALI                              | 01:51          | 32-33          | VI         |                                                             |
|                                                 | 01:26          |                |            | MISSED 3PTR by MORRISSEY,BRIGID                             |
|                                                 | 01:26          |                |            | REBOUND (OFF) by GOODWIN,SHIANNE                            |
|                                                 | 01:21          | 34-33          | H 1        | GOOD! LAYUP by WILKINS,HOLLI                                |
| MISSED 3PTR by TAYLOR, JUSTIN                   | 01:04          |                |            |                                                             |
|                                                 | 01:04          |                |            | REBOUND (DEF) by MORRISSEY,BRIGID                           |
|                                                 | 00:55          |                |            | MISSED LAYUP by WILKINS,HOLLI                               |
| REBOUND (DEF) by TEAM                           | 00:55          |                |            |                                                             |
| TIMEOUT 30SEC SUB IN: WAKAMA,RENA               | 00:54<br>00:54 |                |            |                                                             |
| SUB OUT: TAYLOR, JUSTIN                         | 00:54          |                |            |                                                             |
|                                                 | 00:54          |                |            | SUB IN: BEASLEY,ALLISON                                     |
|                                                 | 00:54          |                |            | SUB OUT: ROBERTS,JANICE                                     |
| MISSED LAYUP by WAKAMA,RENA                     | 00:46          |                |            |                                                             |
| REBOUND (OFF) by WAKAMA,RENA                    | 00:46          |                |            |                                                             |
|                                                 | 00:43          |                |            | FOUL by MORRISSEY,BRIGID                                    |
| MISSED FT by WAKAMA,RENA                        | 00:35          |                |            |                                                             |
| REBOUND (DEADB) by TEAM                         | 00:35          | 34-34          | Т          |                                                             |
| GOOD! FT by WAKAMA,RENA<br>SUB IN: LYON,KRISTEN | 00:35<br>00:35 | 34-34          | 1          |                                                             |
| SUB IN: JOSEPH,ERIKA                            | 00:35          |                |            |                                                             |
| SUB OUT: CAMPBELL,MAKENSEY                      | 00:35          |                |            |                                                             |
| SUB OUT: SIMPSON,LINDSAY                        | 00:35          |                |            |                                                             |
|                                                 | 00:35          |                |            | SUB IN: ROBERTS, JANICE                                     |
|                                                 | 00:35          |                |            | SUB OUT: MORRISSEY, BRIGID                                  |
|                                                 | 00.33          |                |            |                                                             |

 00:19
 TIMEOUT 30SEC

 00:05
 MISSED LAYUP by ROBERTS, JANICE

 REBOUND (DEF) by ABRAHAM,ALEX
 00:05