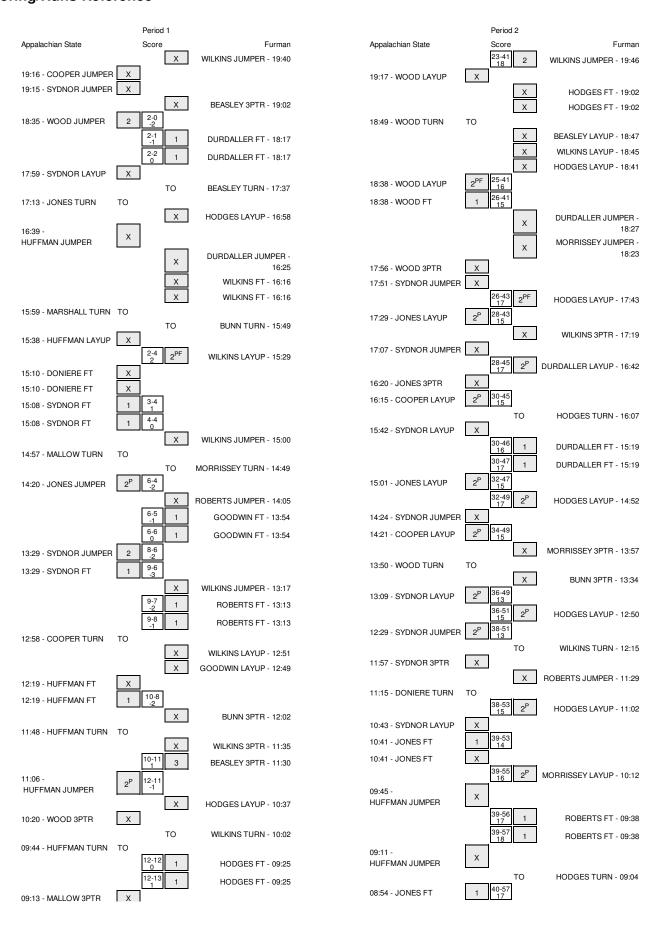

# Appalachian State vs Furman 1/4/2013; 1:00 PM at Greenville, S.C. (Timmons Arena) Period 1 Play-By-Play

|                                                                                           | Time                                                        | Score      | Margin | HOME: Furman                                                                                |
|-------------------------------------------------------------------------------------------|-------------------------------------------------------------|------------|--------|---------------------------------------------------------------------------------------------|
|                                                                                           | 19:40                                                       |            |        | MISSED JUMPER by WILKINS, HOLLI                                                             |
| REBOUND (DEF) by SYDNOR,MARYAH                                                            | 19:40                                                       |            |        |                                                                                             |
| MISSED JUMPER by COOPER,KEKE                                                              | 19:16                                                       |            |        |                                                                                             |
| REBOUND (OFF) by SYDNOR,MARYAH                                                            | 19:16                                                       |            |        |                                                                                             |
| MISSED JUMPER by SYDNOR,MARYAH                                                            | 19:15                                                       |            |        |                                                                                             |
| WHOOLD COME LITTER OF BROTH, WINTER THE                                                   | 19:15                                                       |            |        | REBOUND (DEF) by DURDALLER,SARAH                                                            |
|                                                                                           |                                                             |            |        |                                                                                             |
| DEBOUND (DEE) L. LONES 101                                                                | 19:02                                                       |            |        | MISSED 3PTR by BEASLEY,ALLISON                                                              |
| REBOUND (DEF) by JONES, JOI                                                               | 19:02                                                       |            |        |                                                                                             |
| GOOD! JUMPER by WOOD,FARRAHN                                                              | 18:35                                                       | 0-2        | V 2    |                                                                                             |
| FOUL by SYDNOR,MARYAH                                                                     | 18:26                                                       |            |        |                                                                                             |
| FOUL by COOPER,KEKE                                                                       | 18:17                                                       |            |        |                                                                                             |
|                                                                                           | 18:17                                                       | 1-2        | V 1    | GOOD! FT by DURDALLER, SARAH                                                                |
|                                                                                           | 18:17                                                       | 2-2        | Т      | GOOD! FT by DURDALLER, SARAH                                                                |
| SUB IN: DONIERE,AMBER                                                                     | 18:17                                                       |            |        | •                                                                                           |
| SUB OUT: COOPER,KEKE                                                                      | 18:17                                                       |            |        |                                                                                             |
|                                                                                           |                                                             |            |        |                                                                                             |
| MISSED LAYUP by SYDNOR,MARYAH                                                             | 17:59                                                       |            |        |                                                                                             |
|                                                                                           | 17:59                                                       |            |        | REBOUND (DEF) by TEAM                                                                       |
| SUB IN: HUFFMAN,BRIA                                                                      | 17:47                                                       |            |        |                                                                                             |
| SUB OUT: WOOD,FARRAHN                                                                     | 17:47                                                       |            |        |                                                                                             |
|                                                                                           | 17:37                                                       |            |        | TURNOVER by BEASLEY, ALLISON                                                                |
| TURNOVER by JONES, JOI                                                                    | 17:13                                                       |            |        |                                                                                             |
|                                                                                           | 16:58                                                       |            |        | MISSED LAYUP by HODGES,BRITTANY                                                             |
| REBOUND (DEF) by SYDNOR,MARYAH                                                            | 16:58                                                       |            |        |                                                                                             |
| MISSED JUMPER by HUFFMAN,BRIA                                                             | 16:39                                                       |            |        |                                                                                             |
| WILDOLD SOIVIL LIT BY TIGHT WAN, DRIA                                                     |                                                             |            |        | DEDOUBLE (DEE) - DE LOI EV                                                                  |
| EQUIL LUMERIAAN DRIA                                                                      | 16:39                                                       |            |        | REBOUND (DEF) by BEASLEY,ALLISON                                                            |
| FOUL by HUFFMAN,BRIA                                                                      | 16:38                                                       |            |        |                                                                                             |
|                                                                                           | 16:25                                                       |            |        | MISSED JUMPER by DURDALLER,SARAH                                                            |
|                                                                                           | 16:25                                                       |            |        | REBOUND (OFF) by WILKINS, HOLLI                                                             |
| FOUL by MARSHALL,MIA                                                                      | 16:16                                                       |            |        |                                                                                             |
|                                                                                           | 16:16                                                       |            |        | MISSED FT by WILKINS, HOLLI                                                                 |
|                                                                                           | 16:16                                                       |            |        | REBOUND (DEADB) by TEAM                                                                     |
|                                                                                           | 16:16                                                       |            |        | MISSED FT by WILKINS,HOLLI                                                                  |
| DEDOLIND (DEE) by CYDNOD MADVALL                                                          |                                                             |            |        | WIIOSED I I by WIEKING, NOEE                                                                |
| REBOUND (DEF) by SYDNOR,MARYAH                                                            | 16:16                                                       |            |        |                                                                                             |
| TURNOVER by MARSHALL,MIA                                                                  | 15:59                                                       |            |        |                                                                                             |
| FOUL by MARSHALL,MIA                                                                      | 15:59                                                       |            |        |                                                                                             |
|                                                                                           | 15:59                                                       |            |        | TIMEOUT MEDIA                                                                               |
| SUB IN: COOPER,KEKE                                                                       | 15:59                                                       |            |        |                                                                                             |
| SUB OUT: MARSHALL,MIA                                                                     | 15:59                                                       |            |        |                                                                                             |
|                                                                                           | 15:59                                                       |            |        | SUB IN: BUNN,WHITNEY                                                                        |
|                                                                                           | 15:59                                                       |            |        | SUB OUT: BEASLEY,ALLISON                                                                    |
|                                                                                           |                                                             |            |        |                                                                                             |
| MICOSED LANGUE LINESEMANI PRIA                                                            | 15:49                                                       |            |        | TURNOVER by BUNN, WHITNEY                                                                   |
| MISSED LAYUP by HUFFMAN,BRIA                                                              | 15:38                                                       |            |        |                                                                                             |
|                                                                                           | 15:38                                                       |            |        | REBOUND (DEF) by HODGES,BRITTANY                                                            |
|                                                                                           | 15:29                                                       | 4-2        | H 2    | GOOD! LAYUP by WILKINS,HOLLI                                                                |
|                                                                                           | 15:29                                                       |            |        | ASSIST by MORRISSEY, BRIGID                                                                 |
|                                                                                           | 15:10                                                       |            |        | FOUL by HODGES, BRITTANY                                                                    |
| MISSED FT by DONIERE,AMBER                                                                | 15:10                                                       |            |        | •                                                                                           |
| REBOUND (DEADB) by TEAM                                                                   | 15:10                                                       |            |        |                                                                                             |
|                                                                                           |                                                             |            |        |                                                                                             |
| MISSED FT by DONIERE, AMBER                                                               | 15:10                                                       |            |        |                                                                                             |
| SUB IN: MALLOW,KATIE                                                                      | 15:10                                                       |            |        |                                                                                             |
| SUB OUT: HUFFMAN,BRIA                                                                     | 15:10                                                       |            |        |                                                                                             |
|                                                                                           | 15:10                                                       |            |        | SUB IN: GOODWIN,SHIANNE                                                                     |
|                                                                                           | 15:10                                                       |            |        | SUB OUT: HODGES,BRITTANY                                                                    |
| REBOUND (OFF) by SYDNOR,MARYAH                                                            | 15:08                                                       |            |        |                                                                                             |
|                                                                                           | 15:08                                                       |            |        | FOUL by DURDALLER,SARAH                                                                     |
| GOOD! FT by SYDNOR,MARYAH                                                                 | 15:08                                                       | 4-3        | H 1    | TOOL BY DOTIDALLEN, SANAN                                                                   |
|                                                                                           |                                                             |            |        |                                                                                             |
| GOOD! FT by SYDNOR,MARYAH                                                                 | 15:08                                                       | 4-4        | Т      |                                                                                             |
|                                                                                           | 15:00                                                       |            |        | MISSED JUMPER by WILKINS,HOLLI                                                              |
| REBOUND (DEF) by TEAM                                                                     | 15:00                                                       |            |        |                                                                                             |
|                                                                                           | 14:57                                                       |            |        | FOUL by DURDALLER,SARAH                                                                     |
| TURNOVER by MALLOW, KATIE                                                                 | 14:57                                                       |            |        |                                                                                             |
|                                                                                           | 14:57                                                       |            |        | STEAL by BUNN,WHITNEY                                                                       |
|                                                                                           | 14:57                                                       |            |        | ., . ,,,,,,,,,,,,,,,,,,,,,,,,,,,,,,,,,,                                                     |
| FOUL by MALLOW.KATIE                                                                      | ,                                                           |            |        | SUB IN: ROBERTS, JANICE                                                                     |
| FOUL by MALLOW,KATIE                                                                      | 14.67                                                       |            |        | SUD IN. HUDER IS, JANICE                                                                    |
| FOUL by MALLOW,KATIE                                                                      | 14:57                                                       |            |        |                                                                                             |
| FOUL by MALLOW,KATIE                                                                      | 14:57                                                       |            |        | SUB OUT: DURDALLER,SARAH                                                                    |
| FOUL by MALLOW,KATIE                                                                      | 14:57<br>14:49                                              |            |        | SUB OUT: DURDALLER,SARAH                                                                    |
|                                                                                           | 14:57                                                       |            |        | SUB OUT: DURDALLER,SARAH                                                                    |
| STEAL by COOPER,KEKE                                                                      | 14:57<br>14:49                                              | 4-6        | V 2    | SUB OUT: DURDALLER,SARAH                                                                    |
| FOUL by MALLOW,KATIE  STEAL by COOPER,KEKE GOOD! JUMPER by JONES,JOI                      | 14:57<br>14:49<br>14:47                                     | 4-6        | V 2    | SUB OUT: DURDALLER,SARAH                                                                    |
| STEAL by COOPER,KEKE                                                                      | 14:57<br>14:49<br>14:47<br>14:20<br>14:05                   | 4-6        | V 2    | SUB OUT: DURDALLER,SARAH<br>TURNOVER by MORRISSEY,BRIGID<br>MISSED JUMPER by ROBERTS,JANICE |
| STEAL by COOPER,KEKE<br>GOOD! JUMPER by JONES,JOI                                         | 14:57<br>14:49<br>14:47<br>14:20<br>14:05<br>14:05          | 4-6        | V 2    | SUB OUT: DURDALLER,SARAH<br>TURNOVER by MORRISSEY,BRIGID                                    |
| STEAL by COOPER,KEKE GOOD! JUMPER by JONES,JOI SUB IN: WOOD,FARRAHN                       | 14:57<br>14:49<br>14:47<br>14:20<br>14:05<br>14:05<br>14:02 | 4-6        | V 2    | SUB OUT: DURDALLER,SARAH<br>TURNOVER by MORRISSEY,BRIGID<br>MISSED JUMPER by ROBERTS,JANICE |
| STEAL by COOPER,KEKE GOODI JUMPER by JONES,JOI SUB IN: WOOD,FARRAHN SUB OUT: MALLOW,KATIE | 14:57<br>14:49<br>14:47<br>14:20<br>14:05<br>14:05<br>14:02 | 4-6        | V 2    | SUB OUT: DURDALLER,SARAH<br>TURNOVER by MORRISSEY,BRIGID<br>MISSED JUMPER by ROBERTS,JANICE |
| STEAL by COOPER,KEKE GOOD! JUMPER by JONES,JOI SUB IN: WOOD,FARRAHN                       | 14:57<br>14:49<br>14:47<br>14:20<br>14:05<br>14:05<br>14:02 | 4-6<br>5-6 | V 2    | SUB OUT: DURDALLER,SARAH<br>TURNOVER by MORRISSEY,BRIGID<br>MISSED JUMPER by ROBERTS,JANICE |