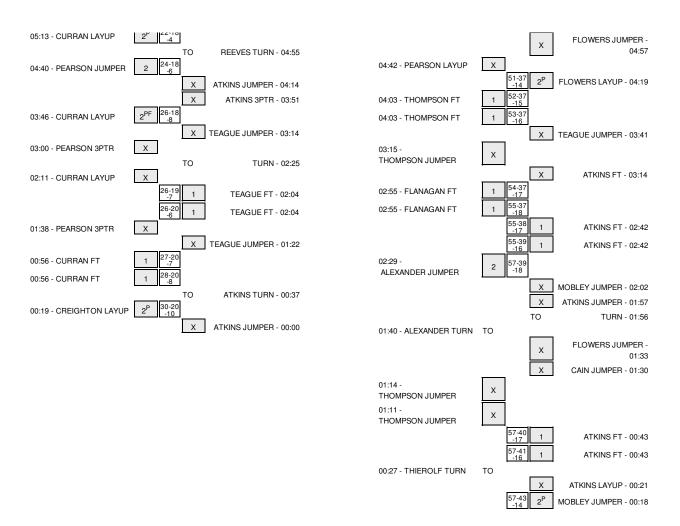

## Drexel vs UNCW 2/9/2014; 1 p.m. at Wilmington, N.C. (Trask Coliseum) Period 1 Play-By-Play

| VISITORS: Drexel                 | Time  | Score | Margin   | HOME: UNCW                                                           |
|----------------------------------|-------|-------|----------|----------------------------------------------------------------------|
|                                  | 19:55 |       | <u>~</u> | TURNOVER by FLOWERS,RYAN                                             |
| GOOD! LAYUP by CURRAN,SARAH      | 19:42 | 0-2   | V 2      |                                                                      |
| ASSIST by REDICK, ABBY           | 19:42 |       |          |                                                                      |
|                                  | 19:19 |       |          | MISSED JUMPER by TEAGUE, NAQAIYYAH                                   |
| REBOUND (DEF) by FLANAGAN,FIONA  | 19:19 |       |          |                                                                      |
| MISSED LAYUP by CURRAN, SARAH    | 18:59 |       |          |                                                                      |
|                                  | 18:59 |       |          | REBOUND (DEF) by ATKINS,KELVA                                        |
| FOUL by REDICK, ABBY             | 18:32 |       |          |                                                                      |
|                                  | 18:32 | 1-2   | V 1      | GOOD! FT by MOBLEY,BRIE                                              |
|                                  | 18:32 | 2-2   | T        | GOOD! FT by MOBLEY,BRIE                                              |
| MISSED LAYUP by CURRAN,SARAH     | 18:11 |       |          |                                                                      |
|                                  | 18:11 |       |          | REBOUND (DEF) by MOBLEY,BRIE                                         |
|                                  | 18:05 |       |          | MISSED LAYUP by ATKINS,KELVA                                         |
| REBOUND (DEF) by PEARSON, RACHEL | 18:05 |       |          |                                                                      |
| TURNOVER by CREIGHTON, MEGHAN    | 17:57 |       |          |                                                                      |
|                                  | 17:48 |       |          | MISSED LAYUP by ATKINS,KELVA                                         |
| REBOUND (DEF) by FLANAGAN,FIONA  | 17:48 |       |          |                                                                      |
| MISSED JUMPER by CURRAN, SARAH   | 17:25 |       |          |                                                                      |
|                                  | 17:25 |       |          | REBOUND (DEF) by MOBLEY,BRIE                                         |
|                                  | 17:11 |       |          | TURNOVER by FLOWERS,RYAN                                             |
| GOOD! LAYUP by REDICK,ABBY       | 16:51 | 2-4   | V 2      |                                                                      |
| ASSIST by PEARSON,RACHEL         | 16:51 |       |          |                                                                      |
|                                  | 16:24 |       |          | MISSED JUMPER by MOBLEY,BRIE                                         |
|                                  | 16:24 |       |          | REBOUND (OFF) by ATKINS,KELVA                                        |
| FOUL by REDICK, ABBY             | 16:20 |       |          |                                                                      |
| SUB IN: THIEROLF, TORY           | 16:20 |       |          |                                                                      |
| SUB OUT: REDICK, ABBY            | 16:20 |       |          |                                                                      |
|                                  | 16:11 | 4-4   | T        | GOOD! JUMPER by ATKINS,KELVA                                         |
| GOOD! 3PTR by PEARSON,RACHEL     | 15:54 | 4-7   | V 3      |                                                                      |
| ASSIST by CREIGHTON, MEGHAN      | 15:54 |       |          |                                                                      |
|                                  | 15:25 | 6-7   | V 1      | GOOD! JUMPER by MOBLEY,BRIE                                          |
|                                  | 15:25 |       |          | ASSIST by ATKINS,KELVA                                               |
| GOOD! LAYUP by FLANAGAN,FIONA    | 15:05 | 6-9   | V 3      |                                                                      |
| ASSIST by CURRAN, SARAH          | 15:05 |       |          |                                                                      |
|                                  | 14:42 |       |          | MISSED LAYUP by REEVES, AMBER                                        |
|                                  | 14:42 |       |          | REBOUND (OFF) by FLOWERS,RYAN                                        |
|                                  | 14:39 | 8-9   | V 1      | GOOD! JUMPER by FLOWERS,RYAN                                         |
| GOOD! LAYUP by FLANAGAN,FIONA    | 14:25 | 8-11  | V 3      |                                                                      |
| ASSIST by PEARSON, RACHEL        | 14:25 |       |          |                                                                      |
|                                  | 14:03 | 10-11 | V 1      | GOOD! LAYUP by FLOWERS,RYAN                                          |
|                                  | 14:03 |       |          | ASSIST by ATKINS,KELVA                                               |
| MISSED LAYUP by CURRAN, SARAH    | 13:48 |       |          |                                                                      |
| REBOUND (OFF) by CURRAN,SARAH    | 13:48 |       |          |                                                                      |
| GOOD! JUMPER by CURRAN,SARAH     | 13:45 | 10-13 | V 3      |                                                                      |
|                                  | 13:28 |       |          | TURNOVER by ATKINS,KELVA                                             |
| TIMEOUT MEDIA                    | 13:28 |       |          |                                                                      |
| SUB IN: SMITH, ALEXIS            | 13:28 |       |          |                                                                      |
| SUB OUT: CURRAN,SARAH            | 13:28 |       |          |                                                                      |
| MISSED 3PTR by PEARSON,RACHEL    | 13:14 |       |          |                                                                      |
| REBOUND (OFF) by FLANAGAN, FIONA | 13:14 |       |          |                                                                      |
| MISSED JUMPER by FLANAGAN, FIONA | 13:11 |       |          |                                                                      |
| · ·                              | 13:11 |       |          | BLOCK by TEAGUE, NAQAIYYAH                                           |
|                                  | 13:09 |       |          | REBOUND (DEF) by REEVES, AMBER                                       |
|                                  | 12:55 | 12-13 | V 1      | GOOD! JUMPER by FLOWERS,RYAN                                         |
| TURNOVER by SMITH, ALEXIS        | 12:34 |       |          | ,                                                                    |
|                                  | 12:32 |       |          | STEAL by ATKINS,KELVA                                                |
|                                  | 12:28 |       |          | TURNOVER by FLOWERS,RYAN                                             |
| GOOD! LAYUP by PEARSON, RACHEL   | 12:14 | 12-15 | V 3      | ,                                                                    |
| ASSIST by FLANAGAN,FIONA         | 12:14 |       |          |                                                                      |
| Access by a Extra control of the | 11:44 |       |          | TURNOVER by MOBLEY,BRIE                                              |
| TIMEOUT MEDIA                    | 11:44 |       |          | To the VETTBy model 1,51 me                                          |
|                                  | 11:44 |       |          | SUB IN: MCMILLAN, JOHANNA                                            |
|                                  | 11:44 |       |          | SUB OUT: MOBLEY,BRIE                                                 |
|                                  | 11:29 |       |          | FOUL by FLOWERS,RYAN                                                 |
| TURNOVER by SMITH, ALEXIS        | 11:25 |       |          | 1 OOL OF LOWENO, ITTAIN                                              |
|                                  | 11:25 |       |          | SUB IN: CAIN,D'ASIA                                                  |
|                                  | 11:25 |       |          | SUB OUT: TEAGUE,NAQAIYYAH                                            |
|                                  | 10:57 |       |          | MISSED LAYUP by FLOWERS,RYAN                                         |
|                                  | 10:57 |       |          | REBOUND (OFF) by ATKINS,KELVA                                        |
|                                  | 10:50 |       |          | MISSED 3PTR by MCMILLAN, JOHANNA                                     |
|                                  | 10:50 |       |          | MISSED 3P I R DY MCMILLAN, JOHANNA<br>REBOUND (OFF) by ATKINS, KELVA |
|                                  | 10:50 | 14-15 | V 1      |                                                                      |
| MISSED 3DTD by SMITH ALEVIS      |       | 14-15 | v I      | GOOD! LAYUP by ATKINS,KELVA                                          |
| MISSED 3PTR by SMITH,ALEXIS      | 10:25 |       |          | DEBOUND (DEB ) DEF :                                                 |
|                                  | 10:25 |       |          | REBOUND (DEF) by REEVES,AMBER                                        |