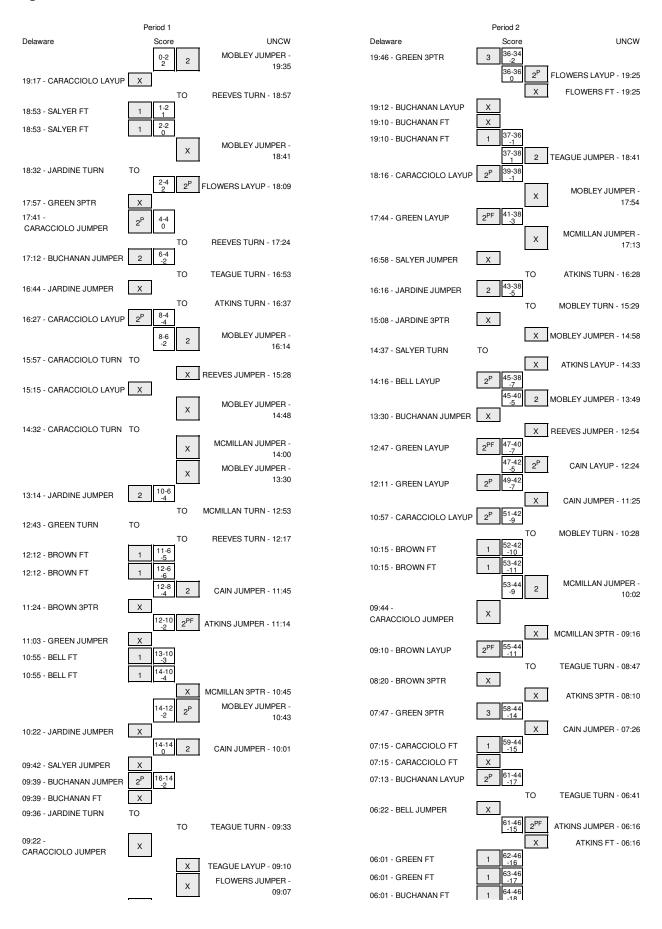

## Period 1 Play-By-Play

| HOME: UNC                         | Margin       | Score | Time           | /ISITORS: Delaware                |
|-----------------------------------|--------------|-------|----------------|-----------------------------------|
| GOOD! JUMPER by MOBLEY,BRI        | H 2          | 2-0   | 19:35          |                                   |
|                                   |              |       | 19:17          | MISSED LAYUP by CARACCIOLO,JOY    |
| REBOUND (DEF) by FLOWERS,RYA      |              |       | 19:17          |                                   |
| TURNOVER by REEVES,AMBE           |              |       | 18:57          |                                   |
|                                   |              |       | 18:56          | STEAL by SALYER,JODI              |
| FOUL by REEVES,AMBE               |              |       | 18:53          |                                   |
|                                   | H 1          | 2-1   | 18:53          | GOOD! FT by SALYER,JODI           |
|                                   | T            | 2-2   | 18:53          | GOOD! FT by SALYER,JODI           |
| MISSED JUMPER by MOBLEY,BRI       |              |       | 18:41          |                                   |
|                                   |              |       | 18:41          | REBOUND (DEF) by CARACCIOLO, JOY  |
|                                   |              |       | 18:32          | TURNOVER by JARDINE, HANNAH       |
|                                   |              |       | 18:16          | FOUL by SALYER,JODI               |
| GOOD! LAYUP by FLOWERS,RYA        | H 2          | 4-2   | 18:09          |                                   |
| ASSIST by TEAGUE,NAQAIYYA         |              |       | 18:09          |                                   |
|                                   |              |       | 17:57          | MISSED 3PTR by GREEN, COURTNI     |
|                                   | <del>-</del> |       | 17:57          | REBOUND (OFF) by JARDINE,HANNAH   |
| TURNOVER L. REEVES AMRE           | Т            | 4-4   | 17:41          | GOOD! JUMPER by CARACCIOLO,JOY    |
| TURNOVER by REEVES,AMBE           |              |       | 17:24          | 2000                              |
| TURNOVER L. TEACUE MAGAINAVA      | V 2          | 4-6   | 17:12          | GOOD! JUMPER by BUCHANAN,KELSEY   |
| TURNOVER by TEAGUE,NAQAIYYA       |              |       | 16:53          | WOODD WINDER LANDON STANDAY       |
| DEDOLIND (DEE) In ATKING KELVI    |              |       | 16:44          | MISSED JUMPER by JARDINE,HANNAH   |
| REBOUND (DEF) by ATKINS,KELV      |              |       | 16:44          |                                   |
| TURNOVER by ATKINS,KELV           |              |       | 16:37          | CTEAL by DUCHANAN KELOFY          |
|                                   | V/ 4         | 4.0   | 16:35          | STEAL by BUCHANAN, KELSEY         |
|                                   | V 4          | 4-8   | 16:27          | GOOD! LAYUP by CARACCIOLO, JOY    |
| TU4501/T 0005                     |              |       | 16:27          | ASSIST by SALYER,JODI             |
| TIMEOUT 30SE                      |              |       | 16:27          |                                   |
| TIMEOUT MEDI                      | V 0          |       | 16:27          |                                   |
| GOOD! JUMPER by MOBLEY,BRI        | V 2          | 6-8   | 16:14          | FURNOVER L. CARAGONA G. 1017      |
| OTEAL by MODI EV DD               |              |       | 15:57          | FURNOVER by CARACCIOLO, JOY       |
| STEAL by MOBLEY,BRI               |              |       | 15:55          |                                   |
| MISSED JUMPER by REEVES,AMBE      |              |       | 15:28          | DEPOLIND (DEE) by ODEEN COLIDAN   |
|                                   |              |       | 15:28          | REBOUND (DEF) by GREEN, COURTNI   |
| DEDOLIND (DEE) by ELOWEDO DVA     |              |       | 15:15          | MISSED LAYUP by CARACCIOLO,JOY    |
| REBOUND (DEF) by FLOWERS,RYA      |              |       | 15:15          |                                   |
| MISSED JUMPER by MOBLEY,BRI       |              |       | 14:48          | DEBOUND (DEE) L. BUQUANAN (/ELOE) |
|                                   |              |       | 14:48          | REBOUND (DEF) by BUCHANAN, KELSEY |
|                                   |              |       | 14:32          | FURNOVER by CARACCIOLO, JOY       |
|                                   |              |       | 14:32          | SUB IN: BELL,ALECIA               |
|                                   |              |       | 14:32          | SUB OUT: CARACCIOLO,JOY           |
| SUB IN: MCMILLAN, JOHANN          |              |       | 14:32          |                                   |
| SUB OUT: ATKINS,KELV              |              |       | 14:32          | TOLUL A OREEN COURTH              |
|                                   |              |       | 14:19          | FOUL by GREEN,COURTNI             |
| MICOED HIMBED IN MOMILLAN IOUANIN |              |       | 14:12          | FOUL by JARDINE,HANNAH            |
| MISSED JUMPER by MCMILLAN, JOHANN |              |       | 14:00          |                                   |
| REBOUND (OFF) by TEAGUE, NAQAIYYA |              |       | 14:00          |                                   |
| MISSED JUMPER by MOBLEY,BRI       |              |       | 13:30          |                                   |
|                                   |              |       | 13:30          | BLOCK by BUCHANAN, KELSEY         |
|                                   |              |       | 13:27          | REBOUND (DEF) by BUCHANAN,KELSEY  |
|                                   | V 4          | 6-10  | 13:14          | GOOD! JUMPER by JARDINE,HANNAH    |
|                                   |              |       | 13:14          | ASSIST by BELL,ALECIA             |
| TURNOVER by MCMILLAN, JOHANN      |              |       | 12:53          |                                   |
| SUB IN: ATKINS,KELV               |              |       | 12:53          |                                   |
| SUB OUT: MOBLEY,BRI               |              |       | 12:53          | CHONOVED by ODEEN COUDTNI         |
|                                   |              |       | 12:43          | FURNOVER by GREEN, COURTNI        |
|                                   |              |       | 12:43          | SUB IN: BROWN,ERIKA               |
|                                   |              |       | 12:43          | SUB OUT: SALYER,JODI              |
| SUB IN: CAIN,D'ASI                |              |       | 12:43          |                                   |
| SUB OUT: TEAGUE, NAQAIYYA         |              |       | 12:43          |                                   |
| TURNOVER by REEVES,AMBE           |              |       | 12:17          | TELL LABOUE HANNAL                |
|                                   |              |       | 12:15          | STEAL by JARDINE,HANNAH           |
| FOUL by ATKINS,KELV               | V 5          |       | 12:12          | OOODI ET hij DDOMAL EDIKA         |
|                                   | V 5          | 6-11  | 12:12          | GOOD! FT by BROWN,ERIKA           |
| 010 11 100 = = = =                | V 6          | 6-12  | 12:12          | GOOD! FT by BROWN,ERIKA           |
| SUB IN: MOBLEY,BRI                |              |       | 12:12          |                                   |
| SUB OUT: REEVES,AMBE              | V 4          | 6.16  | 12:12          |                                   |
| GOOD! JUMPER by CAIN,D'ASI        | V 4          | 8-12  | 11:45          |                                   |
| ASSIST by ATKINS,KELV             |              |       | 11:45          |                                   |
|                                   |              |       | 11:24          | MISSED 3PTR by BROWN,ERIKA        |
|                                   |              |       | 11:24          |                                   |
| REBOUND (DEF) by CAIN,D'ASI       |              | 4     |                |                                   |
| GOOD! JUMPER by ATKINS,KELV       | V 2          | 10-12 | 11:14          |                                   |
|                                   | V 2          | 10-12 | 11:14<br>11:14 |                                   |
| GOOD! JUMPER by ATKINS,KELV       | V 2          | 10-12 | 11:14          | TIMEOUT 30SEC                     |

|                                                      |     |       | 11:13                                              | SUB IN: SALYER,JODI                                                                          |
|------------------------------------------------------|-----|-------|----------------------------------------------------|----------------------------------------------------------------------------------------------|
|                                                      |     |       | 11:13                                              | SUB OUT: BROWN,ERIKA                                                                         |
| SUB IN: TEAGUE,NAQAIYYAH                             |     |       | 11:13                                              |                                                                                              |
| SUB OUT: FLOWERS,RYAN                                |     |       | 11:13                                              |                                                                                              |
|                                                      |     |       | 11:03                                              | MISSED JUMPER by GREEN, COURTNI                                                              |
|                                                      |     |       | 11:03                                              | REBOUND (OFF) by JARDINE, HANNAH                                                             |
| FOUL by CAIN,D'ASIA                                  |     |       | 10:55                                              |                                                                                              |
|                                                      | V 3 | 10-13 | 10:55                                              | GOOD! FT by BELL,ALECIA                                                                      |
|                                                      | V 4 | 10-14 | 10:55                                              | GOOD! FT by BELL,ALECIA                                                                      |
| MISSED 3PTR by MCMILLAN, JOHANNA                     | * - | 10 14 | 10:45                                              | GOOD!!! by BEEE, NEEDIN                                                                      |
|                                                      |     |       | 10:45                                              |                                                                                              |
| REBOUND (OFF) by MOBLEY, BRIE                        | V 2 | 12-14 |                                                    |                                                                                              |
| GOOD! JUMPER by MOBLEY,BRIE                          | V 2 | 12-14 | 10:43                                              | MICOSED HANDED IV. LADDING HANNAH                                                            |
| DEDOUND (DEE) 1. TE LOUE MAGAINAVAI                  |     |       | 10:22                                              | MISSED JUMPER by JARDINE, HANNAH                                                             |
| REBOUND (DEF) by TEAGUE,NAQAIYYAH                    |     |       | 10:22                                              |                                                                                              |
| GOOD! JUMPER by CAIN,D'ASIA                          | Т   | 14-14 | 10:01                                              |                                                                                              |
| ASSIST by ATKINS,KELVA                               |     |       | 10:01                                              |                                                                                              |
|                                                      |     |       | 09:42                                              | MISSED JUMPER by SALYER,JODI                                                                 |
|                                                      |     |       | 09:42                                              | REBOUND (OFF) by BUCHANAN, KELSEY                                                            |
| FOUL by TEAGUE,NAQAIYYAH                             |     |       | 09:40                                              |                                                                                              |
|                                                      |     |       | 09:40                                              | SUB IN: CARACCIOLO,JOY                                                                       |
|                                                      |     |       | 09:40                                              | SUB IN: RICHARDS,AKEEMA                                                                      |
|                                                      |     |       | 09:40                                              | SUB OUT: GREEN,COURTNI                                                                       |
|                                                      |     |       | 09:40                                              | SUB OUT: BELL,ALECIA                                                                         |
|                                                      | V 2 | 14-16 | 09:39                                              | GOOD! JUMPER by BUCHANAN, KELSEY                                                             |
|                                                      |     |       | 09:39                                              | ASSIST by SALYER, JODI                                                                       |
| FOUL by TEAGUE,NAQAIYYAH                             |     |       | 09:39                                              |                                                                                              |
|                                                      |     |       | 09:39                                              | MISSED FT by BUCHANAN, KELSEY                                                                |
|                                                      |     |       | 09:39                                              | REBOUND (OFF) by JARDINE,HANNAH                                                              |
| SUB IN: FLOWERS,RYAN                                 |     |       | 09:39                                              |                                                                                              |
| SUB OUT: CAIN,D'ASIA                                 |     |       | 09:39                                              |                                                                                              |
|                                                      |     |       |                                                    |                                                                                              |
| SUB OUT: TEAGUE,NAQAIYYAH                            |     |       | 09:39<br>09:36                                     | TURNOVER by JARDINE, HANNAH                                                                  |
| OTEN L. TENOUE MACAUMAN                              |     |       |                                                    | TORNOVER BY JARDINE, RANNAR                                                                  |
| STEAL by TEAGUE,NAQAIYYAH                            |     |       | 09:35                                              |                                                                                              |
| TURNOVER by TEAGUE,NAQAIYYAH                         |     |       | 09:33                                              |                                                                                              |
|                                                      |     |       | 09:22                                              | MISSED JUMPER by CARACCIOLO, JOY                                                             |
| REBOUND (DEF) by MOBLEY,BRIE                         |     |       | 09:22                                              |                                                                                              |
| MISSED LAYUP by TEAGUE,NAQAIYYAH                     |     |       | 09:10                                              |                                                                                              |
| REBOUND (OFF) by FLOWERS,RYAN                        |     |       | 09:10                                              |                                                                                              |
| MISSED JUMPER by FLOWERS,RYAN                        |     |       | 09:07                                              |                                                                                              |
|                                                      |     |       | 09:07                                              | REBOUND (DEF) by JARDINE, HANNAH                                                             |
|                                                      |     |       | 08:45                                              | MISSED 3PTR by SALYER,JODI                                                                   |
| REBOUND (DEF) by TEAGUE, NAQAIYYAH                   |     |       | 08:45                                              |                                                                                              |
| GOOD! JUMPER by MOBLEY, BRIE                         | T   | 16-16 | 08:35                                              |                                                                                              |
|                                                      |     |       | 08:14                                              | MISSED JUMPER by BUCHANAN, KELSEY                                                            |
|                                                      |     |       | 08:14                                              | REBOUND (OFF) by JARDINE, HANNAH                                                             |
|                                                      |     |       | 08:03                                              | MISSED JUMPER by RICHARDS, AKEEMA                                                            |
|                                                      |     |       | 08:03                                              | REBOUND (OFF) by JARDINE, HANNAH                                                             |
|                                                      |     |       | 07:51                                              | TIMEOUT MEDIA                                                                                |
|                                                      |     |       | 07:51                                              | SUB IN: GREEN, COURTNI                                                                       |
|                                                      |     |       | 07:51                                              | SUB OUT: RICHARDS, AKEEMA                                                                    |
| OUR IN REFVEO AMBER                                  |     |       |                                                    | SUB CUT. RICHARDS, AREEIVIA                                                                  |
| SUB IN: REEVES, AMBER                                |     |       | 07:51                                              |                                                                                              |
| SUB OUT: MCMILLAN, JOHANNA                           |     |       | 07:51                                              |                                                                                              |
| FOUL by FLOWERS,RYAN                                 |     |       | 07:47                                              |                                                                                              |
|                                                      |     |       | 07:45                                              | TURNOVER by BUCHANAN, KELSEY                                                                 |
| STEAL by ATKINS,KELVA                                |     |       | 07:43                                              |                                                                                              |
| GOOD! LAYUP by ATKINS,KELVA                          | H 2 | 18-16 | 07:39                                              |                                                                                              |
| ASSIST by MOBLEY,BRIE                                |     |       | 07:39                                              |                                                                                              |
|                                                      |     |       | 07:19                                              | MISSED LAYUP by BUCHANAN,KELSEY                                                              |
|                                                      |     |       | 07:19                                              | REBOUND (OFF) by JARDINE, HANNAH                                                             |
|                                                      |     |       | 07:12                                              | MISSED 3PTR by GREEN, COURTNI                                                                |
|                                                      |     |       | 07:12                                              | REBOUND (OFF) by GREEN, COURTNI                                                              |
|                                                      |     |       | 07:09                                              | MISSED LAYUP by GREEN, COURTNI                                                               |
| REBOUND (DEF) by MOBLEY, BRIE                        |     |       | 07:09                                              |                                                                                              |
| GOOD! JUMPER by MOBLEY,BRIE                          | H 4 | 20-16 | 06:44                                              |                                                                                              |
|                                                      |     |       | 06:21                                              | MISSED LAYUP by CARACCIOLO, JOY                                                              |
| BLOCK by REEVES, AMBER                               |     |       | 06:21                                              | ,                                                                                            |
| REBOUND (DEF) by REEVES,AMBER                        |     |       | 06:20                                              |                                                                                              |
| THE SOURCE ( BY THE LYCO, ANNIDER                    |     |       | 06:20                                              | FOUL by BUCHANAN,KELSEY                                                                      |
|                                                      |     |       | 06:20                                              | SUB IN: BELL,ALECIA                                                                          |
|                                                      |     |       | 06:20                                              | SUB OUT: JARDINE,HANNAH                                                                      |
|                                                      |     |       |                                                    |                                                                                              |
|                                                      |     |       | 06:10                                              | FOUL by SALYER, JODI                                                                         |
|                                                      |     |       | 06:10                                              | SUB IN: BROWN,ERIKA                                                                          |
|                                                      |     |       | _                                                  |                                                                                              |
|                                                      |     |       | 06:10                                              | SUB OUT: SALYER,JODI                                                                         |
| SUB IN: CAIN,D'ASIA                                  |     |       | 06:10                                              | SUB OUT: SALYER,JODI                                                                         |
| SUB IN: CAIN,D'ASIA<br>MISSED LAYUP by FLOWERS,RYAN  |     |       |                                                    | SUB OUT: SALYER,JODI                                                                         |
|                                                      |     |       | 06:10                                              | SUB OUT: SALYER,JODI  REBOUND (DEF) by CARACCIOLO,JOY                                        |
|                                                      |     |       | 06:10<br>06:03                                     |                                                                                              |
|                                                      |     |       | 06:10<br>06:03<br>06:03                            | REBOUND (DEF) by CARACCIOLO,JOY                                                              |
|                                                      |     |       | 06:10<br>06:03<br>06:03<br>05:54                   | REBOUND (DEF) by CARACCIOLO, JOY MISSED JUMPER by BELL, ALECIA                               |
|                                                      |     |       | 06:10<br>06:03<br>06:03<br>05:54                   | REBOUND (DEF) by CARACCIOLO, JOY MISSED JUMPER by BELL, ALECIA REBOUND (OFF) by BROWN, ERIKA |
| MISSED LAYUP by FLOWERS,RYAN                         | Н 6 | 22-16 | 06:10<br>06:03<br>06:03<br>05:54<br>05:54          | REBOUND (DEF) by CARACCIOLO, JOY MISSED JUMPER by BELL, ALECIA REBOUND (OFF) by BROWN, ERIKA |
| MISSED LAYUP by FLOWERS,RYAN<br>STEAL by CAIN,D'ASIA | Н 6 | 22-16 | 06:10<br>06:03<br>06:03<br>05:54<br>05:54<br>05:47 | REBOUND (DEF) by CARACCIOLO, JOY MISSED JUMPER by BELL, ALECIA REBOUND (OFF) by BROWN, ERIKA |

| MICOSED ET II ODEEN COUDTNI      | 05.05          |       |     |                                                 |
|----------------------------------|----------------|-------|-----|-------------------------------------------------|
| MISSED FT by GREEN, COURTNI      | 05:25          |       |     |                                                 |
| REBOUND (OFF) by BUCHANAN,KELSEY | 05:25<br>05:25 |       |     | SUB IN: MCMILLAN, JOHANNA                       |
|                                  | 05:25          |       |     | SUB IN: TEAGUE,NAQAIYYAH                        |
|                                  | 05:25          |       |     | SUB OUT: MOBLEY,BRIE                            |
|                                  | 05:25          |       |     | SUB OUT: FLOWERS,RYAN                           |
| GOOD! JUMPER by BUCHANAN, KELSEY | 05:21          | 22-18 | H 4 |                                                 |
| ,                                | 04:58          | 25-18 | H 7 | GOOD! 3PTR by MCMILLAN, JOHANNA                 |
|                                  | 04:58          |       |     | ASSIST by ATKINS,KELVA                          |
| MISSED JUMPER by BROWN,ERIKA     | 04:32          |       |     |                                                 |
| REBOUND (OFF) by CARACCIOLO, JOY | 04:32          |       |     |                                                 |
| GOOD! JUMPER by CARACCIOLO, JOY  | 04:31          | 25-20 | H 5 |                                                 |
|                                  | 04:31          |       |     | FOUL by ATKINS,KELVA                            |
| GOOD! FT by CARACCIOLO,JOY       | 04:31          | 25-21 | H 4 |                                                 |
|                                  | 04:20          |       |     | MISSED JUMPER by TEAGUE, NAQAIYYAH              |
| REBOUND (DEF) by GREEN,COURTNI   | 04:20          |       |     |                                                 |
| GOOD! LAYUP by CARACCIOLO, JOY   | 04:08          | 25-23 | H 2 |                                                 |
| ASSIST by BUCHANAN,KELSEY        | 04:08          |       |     |                                                 |
|                                  | 03:45          |       |     | TURNOVER by CAIN,D'ASIA                         |
| TIMEOUT MEDIA                    | 03:45          |       |     |                                                 |
|                                  | 03:45          |       |     | SUB IN: MOBLEY,BRIE                             |
|                                  | 03:45          |       |     | SUB IN: FLOWERS,RYAN<br>SUB OUT: ATKINS,KELVA   |
|                                  | 03:45<br>03:45 |       |     | SUB OUT: ATKINS, KELVA<br>SUB OUT: CAIN, D'ASIA |
| GOOD! JUMPER by BELL,ALECIA      | 03:45          | 25-25 | Т   | SUB OUT. CAIN,D ASIA                            |
| GOOD: SOWII ETT BY BEEE, ALEONA  | 03:10          | 25-25 | '   | TURNOVER by FLOWERS,RYAN                        |
|                                  | 03:10          |       |     | FOUL by FLOWERS,RYAN                            |
|                                  | 03:10          |       |     | SUB IN: CAIN,D'ASIA                             |
|                                  | 03:10          |       |     | SUB OUT: FLOWERS,RYAN                           |
| TURNOVER by CARACCIOLO, JOY      | 02:47          |       |     |                                                 |
| ·                                | 02:45          |       |     | STEAL by MOBLEY,BRIE                            |
| FOUL by CARACCIOLO,JOY           | 02:33          |       |     |                                                 |
| SUB IN: JARDINE, HANNAH          | 02:33          |       |     |                                                 |
| SUB OUT: CARACCIOLO,JOY          | 02:33          |       |     |                                                 |
|                                  | 02:33          |       |     | SUB IN: ATKINS,KELVA                            |
|                                  | 02:33          |       |     | SUB OUT: MCMILLAN, JOHANNA                      |
|                                  | 02:17          |       |     | TURNOVER by REEVES,AMBER                        |
| STEAL by JARDINE,HANNAH          | 02:16          |       |     |                                                 |
| GOOD! LAYUP by BROWN,ERIKA       | 02:01          | 25-27 | V 2 |                                                 |
| FOUL by BUCHANAN,KELSEY          | 01:50          |       |     |                                                 |
|                                  | 01:50          | 26-27 | V 1 | GOOD! FT by ATKINS,KELVA                        |
| DEDOLIND (DEEL L. DDOLIN) EDIVA  | 01:50          |       |     | MISSED FT by ATKINS,KELVA                       |
| REBOUND (DEF) by BROWN,ERIKA     | 01:50          |       |     |                                                 |
| SUB IN: CARACCIOLO,JOY           | 01:50          |       |     |                                                 |
| SUB OUT: BUCHANAN,KELSEY         | 01:50<br>01:33 | 26-29 | V 3 |                                                 |
| GOOD! JUMPER by BELL,ALECIA      | 01:17          | 20-29 | V S | MISSED JUMPER by CAIN, D'ASIA                   |
|                                  | 01:17          |       |     | REBOUND (OFF) by MOBLEY,BRIE                    |
| FOUL by BELL, ALECIA             | 01:17          |       |     | TIEBOOND (OTT) BY MODELT, BY HE                 |
| 1 002 87 5222,7122071            | 01:15          | 27-29 | V 2 | GOOD! FT by MOBLEY,BRIE                         |
|                                  | 01:15          | 28-29 | V 1 | GOOD! FT by MOBLEY,BRIE                         |
| GOOD! LAYUP by GREEN,COURTNI     | 01:02          | 28-31 | V 3 | · · · · · · · · · · · · · · · · · · ·           |
| ASSIST by BELL,ALECIA            | 01:02          |       |     |                                                 |
|                                  | 00:33          | 31-31 | Т   | GOOD! 3PTR by ATKINS,KELVA                      |
|                                  | 00:33          |       |     | ASSIST by TEAGUE, NAQAIYYAH                     |
| GOOD! LAYUP by BROWN,ERIKA       | 00:17          | 31-33 | V 2 |                                                 |
|                                  | 00:00          | 34-33 | H 1 | GOOD! 3PTR by ATKINS,KELVA                      |
|                                  | 00:00          |       |     | ASSIST by MOBLEY,BRIE                           |