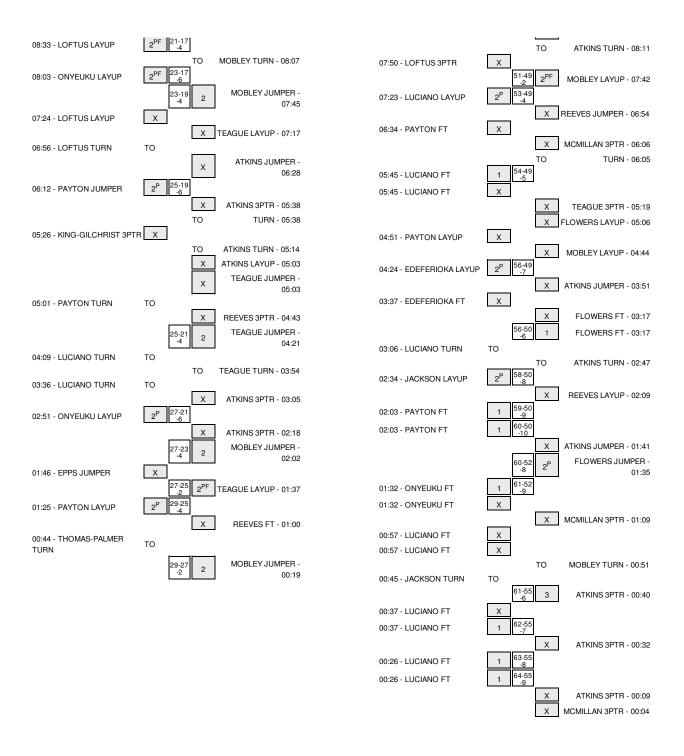

## Period 1 Play-By-Play

| HOME: UNCV                                                                                   | Margin | Score | ne                                                 |
|----------------------------------------------------------------------------------------------|--------|-------|----------------------------------------------------|
|                                                                                              |        |       | 50                                                 |
|                                                                                              |        |       | 50                                                 |
|                                                                                              | V 2    | 0-2   | 47                                                 |
| TURNOVER by MOBLEY, BRII                                                                     | V Z    | 0-2   | 34                                                 |
| TOTINO VETT BY MODEL 1, BITII                                                                |        |       |                                                    |
|                                                                                              |        |       | 33                                                 |
|                                                                                              |        |       | 18                                                 |
| REBOUND (DEF) by ATKINS,KELV                                                                 |        |       | 18                                                 |
| GOOD! JUMPER by MOBLEY,BRII                                                                  | Т      | 2-2   | 56                                                 |
| ASSIST by TEAGUE,NAQAIYYA                                                                    |        |       | 56                                                 |
|                                                                                              |        |       | 45                                                 |
| MISSED JUMPER by REEVES, AMBEI                                                               |        |       | 17                                                 |
| REBOUND (OFF) by TEAGUE,NAQAIYYAI                                                            |        |       | 17                                                 |
| GOOD! LAYUP by TEAGUE,NAQAIYYAI                                                              | H 2    | 4-2   | 15                                                 |
| doob! Entrol by TEndoE; Manti Thi                                                            | 112    | 7-2   | 52                                                 |
| DEDOLIND (DEE) In The OMEDO DVA                                                              |        |       |                                                    |
| REBOUND (DEF) by FLOWERS,RYAI                                                                |        |       | 52                                                 |
|                                                                                              |        |       | 49                                                 |
|                                                                                              |        |       | 32                                                 |
| GOOD! FT by FLOWERS,RYAN                                                                     | H 3    | 5-2   | 32                                                 |
| MISSED FT by FLOWERS,RYAI                                                                    |        |       | 32                                                 |
|                                                                                              |        |       | 32                                                 |
|                                                                                              |        |       | 32                                                 |
|                                                                                              |        |       | 32                                                 |
|                                                                                              |        |       |                                                    |
|                                                                                              |        |       | 23                                                 |
|                                                                                              |        |       | 23                                                 |
| GOOD! JUMPER by MOBLEY,BRII                                                                  | H 5    | 7-2   | 56                                                 |
|                                                                                              | H 2    | 7-5   | 37                                                 |
|                                                                                              |        |       | 37                                                 |
|                                                                                              |        |       | 31                                                 |
|                                                                                              |        |       | 31                                                 |
|                                                                                              |        |       | 31                                                 |
|                                                                                              |        |       |                                                    |
|                                                                                              |        |       | 31                                                 |
| SUB IN: CAIN,D'ASI                                                                           |        |       | 31                                                 |
| SUB OUT: FLOWERS,RYAI                                                                        |        |       | 31                                                 |
| MISSED JUMPER by CAIN, D'ASIA                                                                |        |       | 18                                                 |
|                                                                                              |        |       | 18                                                 |
|                                                                                              | V 1    | 7-8   | 07                                                 |
|                                                                                              |        |       | 07                                                 |
|                                                                                              |        |       | 55                                                 |
| TIMEOUT MEDI                                                                                 |        |       |                                                    |
| TIMEOUT MEDIA                                                                                |        |       | 55                                                 |
| MISSED FT by REEVES,AMBE                                                                     |        |       | 55                                                 |
| REBOUND (DEADB) by TEAP                                                                      |        |       | 55                                                 |
| MISSED FT by REEVES, AMBE                                                                    |        |       | 55                                                 |
|                                                                                              |        |       | 55                                                 |
| FOUL by CAIN,D'ASI                                                                           |        |       | 38                                                 |
| , , , , , , , , , , , , , , , , , , ,                                                        |        |       | 36                                                 |
| DEDOLIND (DEE) by CAIN DIACL                                                                 |        |       |                                                    |
| REBOUND (DEF) by CAIN,D'ASI                                                                  |        |       | 36                                                 |
| TURNOVER by CAIN,D'ASI                                                                       |        |       | 32                                                 |
|                                                                                              |        |       | 23                                                 |
| REBOUND (DEF) by TEAN                                                                        |        |       | 23                                                 |
| SUB IN: FLOWERS,RYAI                                                                         |        |       | 22                                                 |
| SUB IN: MCMILLAN, JOHANN                                                                     |        |       | 22                                                 |
| SUB OUT: TEAGUE,NAQAIYYAI                                                                    |        |       | 22                                                 |
| SUB OUT: REEVES,AMBEI                                                                        |        |       | 22                                                 |
|                                                                                              |        |       |                                                    |
| TURNOVER by MCMILLAN, JOHANN                                                                 |        |       | 58                                                 |
|                                                                                              |        |       | 38                                                 |
|                                                                                              |        |       | 38                                                 |
|                                                                                              |        |       | 25                                                 |
| REBOUND (DEF) by ATKINS,KELV                                                                 |        |       | 25                                                 |
| MISSED JUMPER by MOBLEY, BRII                                                                |        |       | 53                                                 |
|                                                                                              |        |       | 53                                                 |
|                                                                                              |        |       |                                                    |
|                                                                                              |        |       | 31                                                 |
| , , ,                                                                                        |        |       | 31                                                 |
| ,                                                                                            |        |       |                                                    |
|                                                                                              | V 3    | 7-10  | 28                                                 |
| FOUL by MCMILLAN,JOHANN.                                                                     | V 3    | 7-10  |                                                    |
|                                                                                              | V 3    | 7-10  | 28                                                 |
| FOUL by MCMILLAN, JOHANN.                                                                    | V 3    | 7-10  | 28<br>28<br>28                                     |
|                                                                                              | V3     | 7-10  | 28<br>28<br>28<br>28                               |
| FOUL by MCMILLAN,JOHANN.<br>REBOUND (DEF) by FLOWERS,RYAI                                    | V 3    | 7-10  | 28<br>28<br>28<br>28<br>28                         |
| FOUL by MCMILLAN, JOHANN.                                                                    | V 3    | 7-10  | 28<br>28<br>28<br>28<br>28<br>18                   |
| FOUL by MCMILLAN,JOHANN.<br>REBOUND (DEF) by FLOWERS,RYAI                                    | V3     | 7-10  | 28<br>28<br>28<br>28<br>28<br>18<br>18             |
| FOUL by MCMILLAN,JOHANN.<br>REBOUND (DEF) by FLOWERS,RYAI                                    | V3     | 7-10  | 28<br>28<br>28<br>28<br>28<br>18                   |
| FOUL by MCMILLAN,JOHANN.<br>REBOUND (DEF) by FLOWERS,RYAI                                    | V 3    | 7-10  | 28<br>28<br>28<br>28<br>28<br>18<br>18             |
| FOUL by MCMILLAN,JOHANN, REBOUND (DEF) by FLOWERS,RYAI TURNOVER by TEAI SUB IN: REEVES,AMBEI | V 3    | 7-10  | 28<br>28<br>28<br>28<br>18<br>18<br>18<br>18       |
| FOUL by MCMILLAN,JOHANN.<br>REBOUND (DEF) by FLOWERS,RYAI<br>TURNOVER by TEAM                |        |       | 28<br>28<br>28<br>28<br>18<br>18<br>18<br>18<br>18 |
| FOUL by MCMILLAN,JOHANN, REBOUND (DEF) by FLOWERS,RYAI TURNOVER by TEAI SUB IN: REEVES,AMBEI | V 3    | 7-10  | 28<br>28<br>28<br>28<br>18<br>18<br>18<br>18       |