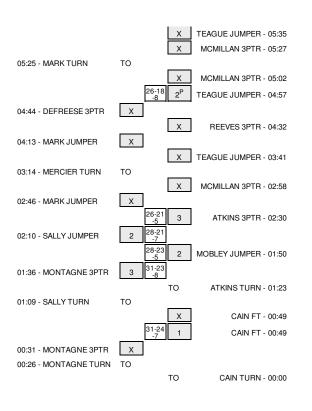

# Northeastern vs UNCW 1/9/2014; 7 p.m. at Wilmington, N.C. (Trask Coliseum) Period 1 Play-By-Play

|                                                        |                |      | <b></b> .     |                                                   |
|--------------------------------------------------------|----------------|------|---------------|---------------------------------------------------|
| VISITORS: Northeastern GOOD! 3PTR by DEFREESE,SAMANTHA | 19:44          | 0-3  | Margin<br>V 3 | HOME: UNCW                                        |
| ASSIST by MARK,A'LECE                                  | 19:44          | 0-3  | v 3           |                                                   |
|                                                        | 19:15          |      |               | MISSED JUMPER by TEAGUE, NAQAIYYAH                |
| REBOUND (DEF) by TEAM                                  | 19:15          |      |               | ······································            |
| MISSED JUMPER by MARK, A'LECE                          | 18:47          |      |               |                                                   |
|                                                        | 18:47          |      |               | REBOUND (DEF) by ATKINS, KELVA                    |
|                                                        | 18:23          |      |               | MISSED JUMPER by FLOWERS, RYAN                    |
| REBOUND (DEF) by MERCIER, AMENCIE                      | 18:23          |      |               |                                                   |
| GOOD! JUMPER by MERCIER, AMENCIE                       | 18:13          | 0-5  | V 5           |                                                   |
|                                                        | 17:51          |      |               | MISSED JUMPER by MOBLEY, BRIE                     |
| REBOUND (DEF) by DEFREESE, SAMANTHA                    | 17:51          |      |               |                                                   |
| GOOD! JUMPER by MONTAGNE, TIFFANY                      | 17:42          | 0-7  | V 7           |                                                   |
| ASSIST by MERCIER,AMENCIE                              | 17:42<br>17:40 |      |               | TIMEOUT 30SEC                                     |
|                                                        | 17:27          |      |               | MISSED JUMPER by MOBLEY, BRIE                     |
| REBOUND (DEF) by MARK,A'LECE                           | 17:27          |      |               | ······································            |
|                                                        | 17:18          |      |               | FOUL by FLOWERS, RYAN                             |
| MISSED 3PTR by MERCIER, AMENCIE                        | 17:18          |      |               |                                                   |
|                                                        | 17:18          |      |               | REBOUND (DEF) by MOBLEY, BRIE                     |
|                                                        | 17:18          | 2-7  | V 5           | GOOD! JUMPER by TEAGUE, NAQAIYYAH                 |
| TURNOVER by MONTAGNE, TIFFANY                          | 17:02          |      |               |                                                   |
|                                                        | 17:01          |      |               | SUB IN: CAIN,D'ASIA                               |
|                                                        | 17:01          |      |               | SUB IN: MCMILLAN, JOHANNA                         |
|                                                        | 17:01          |      |               | SUB OUT: TEAGUE,NAQAIYYAH                         |
|                                                        | 17:01          |      |               | SUB OUT: MOBLEY, BRIE                             |
|                                                        | 16:17          |      |               | MISSED JUMPER by ATKINS, KELVA                    |
| REBOUND (DEF) by TUNSTULL, JEWEL                       | 16:17<br>16:07 |      |               |                                                   |
| MISSED 3PTR by MONTAGNE, TIFFANY                       | 16:07          |      |               | REBOUND (DEF) by REEVES, AMBER                    |
|                                                        | 15:54          |      |               | TURNOVER by ATKINS,KELVA                          |
| STEAL by MONTAGNE, TIFFANY                             | 15:52          |      |               |                                                   |
| GOOD! LAYUP by MARK, A'LECE                            | 15:49          | 2-9  | V 7           |                                                   |
|                                                        | 15:17          |      |               | MISSED 3PTR by MCMILLAN, JOHANNA                  |
| BLOCK by DEFREESE, SAMANTHA                            | 15:17          |      |               |                                                   |
|                                                        | 15:14          |      |               | REBOUND (OFF) by CAIN, D'ASIA                     |
|                                                        | 15:09          |      |               | TURNOVER by TEAM                                  |
| TIMEOUT MEDIA                                          | 15:05          |      |               |                                                   |
| SUB IN: IRIAH,SADE                                     | 14:49          |      |               |                                                   |
| SUB OUT: TUNSTULL, JEWEL                               | 14:49          |      |               |                                                   |
|                                                        | 14:49          |      |               | SUB IN: TEAGUE, NAQAIYYAH                         |
|                                                        | 14:49<br>14:37 |      |               | SUB OUT: FLOWERS,RYAN<br>FOUL by MCMILLAN,JOHANNA |
| TURNOVER by MONTAGNE, TIFFANY                          | 14:34          |      |               |                                                   |
| To mover by monthane, in this                          | 14:32          |      |               | STEAL by TEAGUE, NAQAIYYAH                        |
|                                                        | 14:20          |      |               | MISSED JUMPER by CAIN,D'ASIA                      |
| REBOUND (DEF) by DEFREESE, SAMANTHA                    | 14:20          |      |               |                                                   |
| GOOD! JUMPER by MARK,A'LECE                            | 14:11          | 2-11 | V 9           |                                                   |
| ASSIST by MERCIER, AMENCIE                             | 14:11          |      |               |                                                   |
|                                                        | 13:44          | 4-11 | V 7           | GOOD! LAYUP by ATKINS, KELVA                      |
| MISSED JUMPER by MARK, A'LECE                          | 13:24          |      |               |                                                   |
|                                                        | 13:24          |      |               | REBOUND (DEF) by CAIN,D'ASIA                      |
|                                                        | 13:17          |      |               | MISSED JUMPER by TEAGUE, NAQAIYYAH                |
| REBOUND (DEF) by IRIAH,SADE                            | 13:17          |      |               |                                                   |
| MISSED LAYUP by MERCIER, AMENCIE                       | 13:09          |      |               |                                                   |
|                                                        | 13:09          |      |               | REBOUND (DEF) by CAIN,D'ASIA                      |
|                                                        | 13:01          |      |               | MISSED LAYUP by ATKINS, KELVA                     |
|                                                        | 13:01          | 4-14 | V 10          |                                                   |
| GOOD! 3PTR by MONTAGNE,TIFFANY ASSIST by MARK,A'LECE   | 12:41<br>12:41 | 4-14 | V IU          |                                                   |
| ASSIST BY WARK, A LEGE                                 | 12:25          |      |               | MISSED 3PTR by REEVES, AMBER                      |
|                                                        | 12:25          |      |               | REBOUND (OFF) by TEAGUE,NAQAIYYAH                 |
| SUB IN: STEWART, KAZZIDY                               | 12:24          |      |               |                                                   |
| SUB IN: TUNSTULL, JEWEL                                | 12:24          |      |               |                                                   |
| SUB OUT: DEFREESE,SAMANTHA                             | 12:24          |      |               |                                                   |
| SUB OUT: IRIAH,SADE                                    | 12:24          |      |               |                                                   |
|                                                        | 12:24          |      |               | SUB IN: MOBLEY, BRIE                              |
|                                                        | 12:24          |      |               | SUB IN: FLOWERS, RYAN                             |
|                                                        | 12:24          |      |               | SUB OUT: CAIN,D'ASIA                              |
|                                                        | 12:24          |      |               | SUB OUT: MCMILLAN, JOHANNA                        |
|                                                        | 12:16          |      |               | MISSED 3PTR by ATKINS,KELVA                       |
| REBOUND (DEF) by MONTAGNE, TIFFANY                     | 12:16          |      | 14.10         |                                                   |
| GOOD! LAYUP by MARK, A'LECE                            | 12:06          | 4-16 | V 12          | THEOLEVERY                                        |
| FOUL by MERCIER, AMENCIE                               | 11:52<br>11:36 |      |               | TIMEOUT MEDIA                                     |
|                                                        | 11.30          |      |               |                                                   |
|                                                        |                |      |               |                                                   |