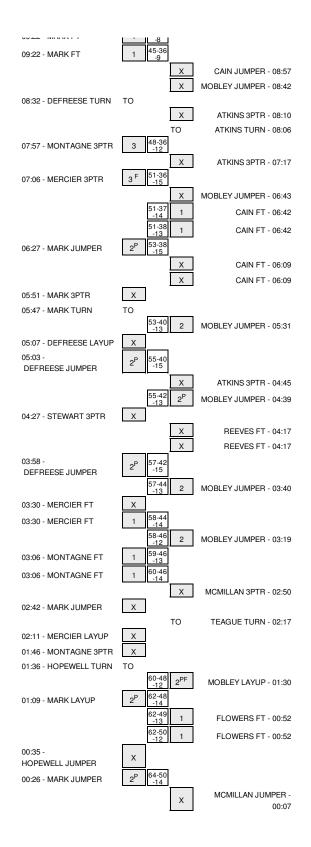

# Northeastern vs UNCW 1/9/2014; 7 p.m. at Wilmington, N.C. (Trask Coliseum) Period 1 Play-By-Play

|                                                        |                |      | <b></b> .     |                                                   |
|--------------------------------------------------------|----------------|------|---------------|---------------------------------------------------|
| VISITORS: Northeastern GOOD! 3PTR by DEFREESE,SAMANTHA | 19:44          | 0-3  | Margin<br>V 3 | HOME: UNCW                                        |
| ASSIST by MARK,A'LECE                                  | 19:44          | 0-3  | v 3           |                                                   |
|                                                        | 19:15          |      |               | MISSED JUMPER by TEAGUE, NAQAIYYAH                |
| REBOUND (DEF) by TEAM                                  | 19:15          |      |               | ······································            |
| MISSED JUMPER by MARK, A'LECE                          | 18:47          |      |               |                                                   |
|                                                        | 18:47          |      |               | REBOUND (DEF) by ATKINS, KELVA                    |
|                                                        | 18:23          |      |               | MISSED JUMPER by FLOWERS, RYAN                    |
| REBOUND (DEF) by MERCIER, AMENCIE                      | 18:23          |      |               |                                                   |
| GOOD! JUMPER by MERCIER, AMENCIE                       | 18:13          | 0-5  | V 5           |                                                   |
|                                                        | 17:51          |      |               | MISSED JUMPER by MOBLEY, BRIE                     |
| REBOUND (DEF) by DEFREESE, SAMANTHA                    | 17:51          |      |               |                                                   |
| GOOD! JUMPER by MONTAGNE, TIFFANY                      | 17:42          | 0-7  | V 7           |                                                   |
| ASSIST by MERCIER,AMENCIE                              | 17:42<br>17:40 |      |               | TIMEOUT 30SEC                                     |
|                                                        | 17:27          |      |               | MISSED JUMPER by MOBLEY, BRIE                     |
| REBOUND (DEF) by MARK,A'LECE                           | 17:27          |      |               | ······································            |
|                                                        | 17:18          |      |               | FOUL by FLOWERS, RYAN                             |
| MISSED 3PTR by MERCIER, AMENCIE                        | 17:18          |      |               |                                                   |
|                                                        | 17:18          |      |               | REBOUND (DEF) by MOBLEY, BRIE                     |
|                                                        | 17:18          | 2-7  | V 5           | GOOD! JUMPER by TEAGUE, NAQAIYYAH                 |
| TURNOVER by MONTAGNE, TIFFANY                          | 17:02          |      |               |                                                   |
|                                                        | 17:01          |      |               | SUB IN: CAIN,D'ASIA                               |
|                                                        | 17:01          |      |               | SUB IN: MCMILLAN, JOHANNA                         |
|                                                        | 17:01          |      |               | SUB OUT: TEAGUE,NAQAIYYAH                         |
|                                                        | 17:01          |      |               | SUB OUT: MOBLEY, BRIE                             |
|                                                        | 16:17          |      |               | MISSED JUMPER by ATKINS, KELVA                    |
| REBOUND (DEF) by TUNSTULL, JEWEL                       | 16:17<br>16:07 |      |               |                                                   |
| MISSED 3PTR by MONTAGNE, TIFFANY                       | 16:07          |      |               | REBOUND (DEF) by REEVES, AMBER                    |
|                                                        | 15:54          |      |               | TURNOVER by ATKINS,KELVA                          |
| STEAL by MONTAGNE, TIFFANY                             | 15:52          |      |               |                                                   |
| GOOD! LAYUP by MARK, A'LECE                            | 15:49          | 2-9  | V 7           |                                                   |
|                                                        | 15:17          |      |               | MISSED 3PTR by MCMILLAN, JOHANNA                  |
| BLOCK by DEFREESE, SAMANTHA                            | 15:17          |      |               |                                                   |
|                                                        | 15:14          |      |               | REBOUND (OFF) by CAIN, D'ASIA                     |
|                                                        | 15:09          |      |               | TURNOVER by TEAM                                  |
| TIMEOUT MEDIA                                          | 15:05          |      |               |                                                   |
| SUB IN: IRIAH,SADE                                     | 14:49          |      |               |                                                   |
| SUB OUT: TUNSTULL, JEWEL                               | 14:49          |      |               |                                                   |
|                                                        | 14:49          |      |               | SUB IN: TEAGUE, NAQAIYYAH                         |
|                                                        | 14:49<br>14:37 |      |               | SUB OUT: FLOWERS,RYAN<br>FOUL by MCMILLAN,JOHANNA |
| TURNOVER by MONTAGNE, TIFFANY                          | 14:34          |      |               |                                                   |
| To mover by monthane, in this                          | 14:32          |      |               | STEAL by TEAGUE, NAQAIYYAH                        |
|                                                        | 14:20          |      |               | MISSED JUMPER by CAIN,D'ASIA                      |
| REBOUND (DEF) by DEFREESE, SAMANTHA                    | 14:20          |      |               |                                                   |
| GOOD! JUMPER by MARK,A'LECE                            | 14:11          | 2-11 | V 9           |                                                   |
| ASSIST by MERCIER, AMENCIE                             | 14:11          |      |               |                                                   |
|                                                        | 13:44          | 4-11 | V 7           | GOOD! LAYUP by ATKINS, KELVA                      |
| MISSED JUMPER by MARK, A'LECE                          | 13:24          |      |               |                                                   |
|                                                        | 13:24          |      |               | REBOUND (DEF) by CAIN,D'ASIA                      |
|                                                        | 13:17          |      |               | MISSED JUMPER by TEAGUE, NAQAIYYAH                |
| REBOUND (DEF) by IRIAH,SADE                            | 13:17          |      |               |                                                   |
| MISSED LAYUP by MERCIER, AMENCIE                       | 13:09          |      |               |                                                   |
|                                                        | 13:09          |      |               | REBOUND (DEF) by CAIN,D'ASIA                      |
|                                                        | 13:01          |      |               | MISSED LAYUP by ATKINS, KELVA                     |
|                                                        | 13:01          | 4-14 | V 10          |                                                   |
| GOOD! 3PTR by MONTAGNE,TIFFANY ASSIST by MARK,A'LECE   | 12:41<br>12:41 | 4-14 | V IU          |                                                   |
| ASSIST BY WARK, A LEGE                                 | 12:25          |      |               | MISSED 3PTR by REEVES, AMBER                      |
|                                                        | 12:25          |      |               | REBOUND (OFF) by TEAGUE,NAQAIYYAH                 |
| SUB IN: STEWART, KAZZIDY                               | 12:24          |      |               |                                                   |
| SUB IN: TUNSTULL, JEWEL                                | 12:24          |      |               |                                                   |
| SUB OUT: DEFREESE,SAMANTHA                             | 12:24          |      |               |                                                   |
| SUB OUT: IRIAH,SADE                                    | 12:24          |      |               |                                                   |
|                                                        | 12:24          |      |               | SUB IN: MOBLEY, BRIE                              |
|                                                        | 12:24          |      |               | SUB IN: FLOWERS, RYAN                             |
|                                                        | 12:24          |      |               | SUB OUT: CAIN,D'ASIA                              |
|                                                        | 12:24          |      |               | SUB OUT: MCMILLAN, JOHANNA                        |
|                                                        | 12:16          |      |               | MISSED 3PTR by ATKINS,KELVA                       |
| REBOUND (DEF) by MONTAGNE, TIFFANY                     | 12:16          |      | 14.10         |                                                   |
| GOOD! LAYUP by MARK, A'LECE                            | 12:06          | 4-16 | V 12          | THEOLEVERY                                        |
| FOUL by MERCIER, AMENCIE                               | 11:52<br>11:36 |      |               | TIMEOUT MEDIA                                     |
|                                                        | 11.30          |      |               |                                                   |
|                                                        |                |      |               |                                                   |