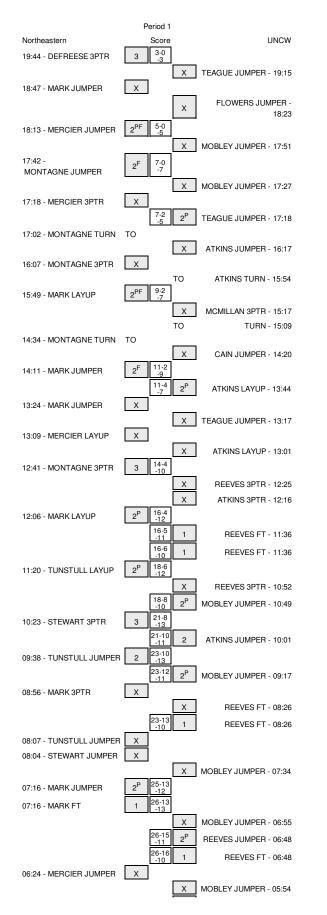

# Northeastern vs UNCW 1/9/2014; 7 p.m. at Wilmington, N.C. (Trask Coliseum) Period 1 Play-By-Play

|                                                        |                |      | <b></b> .     |                                                   |
|--------------------------------------------------------|----------------|------|---------------|---------------------------------------------------|
| VISITORS: Northeastern GOOD! 3PTR by DEFREESE,SAMANTHA | 19:44          | 0-3  | Margin<br>V 3 | HOME: UNCW                                        |
| ASSIST by MARK,A'LECE                                  | 19:44          | 0-3  | v 3           |                                                   |
|                                                        | 19:15          |      |               | MISSED JUMPER by TEAGUE, NAQAIYYAH                |
| REBOUND (DEF) by TEAM                                  | 19:15          |      |               | ······································            |
| MISSED JUMPER by MARK, A'LECE                          | 18:47          |      |               |                                                   |
|                                                        | 18:47          |      |               | REBOUND (DEF) by ATKINS, KELVA                    |
|                                                        | 18:23          |      |               | MISSED JUMPER by FLOWERS, RYAN                    |
| REBOUND (DEF) by MERCIER, AMENCIE                      | 18:23          |      |               |                                                   |
| GOOD! JUMPER by MERCIER, AMENCIE                       | 18:13          | 0-5  | V 5           |                                                   |
|                                                        | 17:51          |      |               | MISSED JUMPER by MOBLEY, BRIE                     |
| REBOUND (DEF) by DEFREESE, SAMANTHA                    | 17:51          |      |               |                                                   |
| GOOD! JUMPER by MONTAGNE, TIFFANY                      | 17:42          | 0-7  | V 7           |                                                   |
| ASSIST by MERCIER,AMENCIE                              | 17:42<br>17:40 |      |               | TIMEOUT 30SEC                                     |
|                                                        | 17:27          |      |               | MISSED JUMPER by MOBLEY, BRIE                     |
| REBOUND (DEF) by MARK,A'LECE                           | 17:27          |      |               | ······································            |
|                                                        | 17:18          |      |               | FOUL by FLOWERS, RYAN                             |
| MISSED 3PTR by MERCIER, AMENCIE                        | 17:18          |      |               |                                                   |
|                                                        | 17:18          |      |               | REBOUND (DEF) by MOBLEY, BRIE                     |
|                                                        | 17:18          | 2-7  | V 5           | GOOD! JUMPER by TEAGUE, NAQAIYYAH                 |
| TURNOVER by MONTAGNE, TIFFANY                          | 17:02          |      |               |                                                   |
|                                                        | 17:01          |      |               | SUB IN: CAIN,D'ASIA                               |
|                                                        | 17:01          |      |               | SUB IN: MCMILLAN, JOHANNA                         |
|                                                        | 17:01          |      |               | SUB OUT: TEAGUE,NAQAIYYAH                         |
|                                                        | 17:01          |      |               | SUB OUT: MOBLEY, BRIE                             |
|                                                        | 16:17          |      |               | MISSED JUMPER by ATKINS, KELVA                    |
| REBOUND (DEF) by TUNSTULL, JEWEL                       | 16:17<br>16:07 |      |               |                                                   |
| MISSED 3PTR by MONTAGNE, TIFFANY                       | 16:07          |      |               | REBOUND (DEF) by REEVES, AMBER                    |
|                                                        | 15:54          |      |               | TURNOVER by ATKINS,KELVA                          |
| STEAL by MONTAGNE, TIFFANY                             | 15:52          |      |               |                                                   |
| GOOD! LAYUP by MARK, A'LECE                            | 15:49          | 2-9  | V 7           |                                                   |
|                                                        | 15:17          |      |               | MISSED 3PTR by MCMILLAN, JOHANNA                  |
| BLOCK by DEFREESE, SAMANTHA                            | 15:17          |      |               |                                                   |
|                                                        | 15:14          |      |               | REBOUND (OFF) by CAIN, D'ASIA                     |
|                                                        | 15:09          |      |               | TURNOVER by TEAM                                  |
| TIMEOUT MEDIA                                          | 15:05          |      |               |                                                   |
| SUB IN: IRIAH,SADE                                     | 14:49          |      |               |                                                   |
| SUB OUT: TUNSTULL, JEWEL                               | 14:49          |      |               |                                                   |
|                                                        | 14:49          |      |               | SUB IN: TEAGUE, NAQAIYYAH                         |
|                                                        | 14:49<br>14:37 |      |               | SUB OUT: FLOWERS,RYAN<br>FOUL by MCMILLAN,JOHANNA |
| TURNOVER by MONTAGNE, TIFFANY                          | 14:34          |      |               |                                                   |
| To mover by monthane, in this                          | 14:32          |      |               | STEAL by TEAGUE, NAQAIYYAH                        |
|                                                        | 14:20          |      |               | MISSED JUMPER by CAIN,D'ASIA                      |
| REBOUND (DEF) by DEFREESE, SAMANTHA                    | 14:20          |      |               |                                                   |
| GOOD! JUMPER by MARK,A'LECE                            | 14:11          | 2-11 | V 9           |                                                   |
| ASSIST by MERCIER, AMENCIE                             | 14:11          |      |               |                                                   |
|                                                        | 13:44          | 4-11 | V 7           | GOOD! LAYUP by ATKINS, KELVA                      |
| MISSED JUMPER by MARK, A'LECE                          | 13:24          |      |               |                                                   |
|                                                        | 13:24          |      |               | REBOUND (DEF) by CAIN,D'ASIA                      |
|                                                        | 13:17          |      |               | MISSED JUMPER by TEAGUE, NAQAIYYAH                |
| REBOUND (DEF) by IRIAH,SADE                            | 13:17          |      |               |                                                   |
| MISSED LAYUP by MERCIER, AMENCIE                       | 13:09          |      |               |                                                   |
|                                                        | 13:09          |      |               | REBOUND (DEF) by CAIN,D'ASIA                      |
|                                                        | 13:01          |      |               | MISSED LAYUP by ATKINS, KELVA                     |
|                                                        | 13:01          | 4-14 | V 10          |                                                   |
| GOOD! 3PTR by MONTAGNE,TIFFANY ASSIST by MARK,A'LECE   | 12:41<br>12:41 | 4-14 | V IU          |                                                   |
| ASSIST BY WARK, A LEGE                                 | 12:25          |      |               | MISSED 3PTR by REEVES, AMBER                      |
|                                                        | 12:25          |      |               | REBOUND (OFF) by TEAGUE,NAQAIYYAH                 |
| SUB IN: STEWART, KAZZIDY                               | 12:24          |      |               |                                                   |
| SUB IN: TUNSTULL, JEWEL                                | 12:24          |      |               |                                                   |
| SUB OUT: DEFREESE,SAMANTHA                             | 12:24          |      |               |                                                   |
| SUB OUT: IRIAH,SADE                                    | 12:24          |      |               |                                                   |
|                                                        | 12:24          |      |               | SUB IN: MOBLEY, BRIE                              |
|                                                        | 12:24          |      |               | SUB IN: FLOWERS, RYAN                             |
|                                                        | 12:24          |      |               | SUB OUT: CAIN,D'ASIA                              |
|                                                        | 12:24          |      |               | SUB OUT: MCMILLAN, JOHANNA                        |
|                                                        | 12:16          |      |               | MISSED 3PTR by ATKINS,KELVA                       |
| REBOUND (DEF) by MONTAGNE, TIFFANY                     | 12:16          |      | 14.10         |                                                   |
| GOOD! LAYUP by MARK, A'LECE                            | 12:06          | 4-16 | V 12          | THEOLEVERY                                        |
| FOUL by MERCIER, AMENCIE                               | 11:52<br>11:36 |      |               | TIMEOUT MEDIA                                     |
|                                                        | 11.30          |      |               |                                                   |
|                                                        |                |      |               |                                                   |