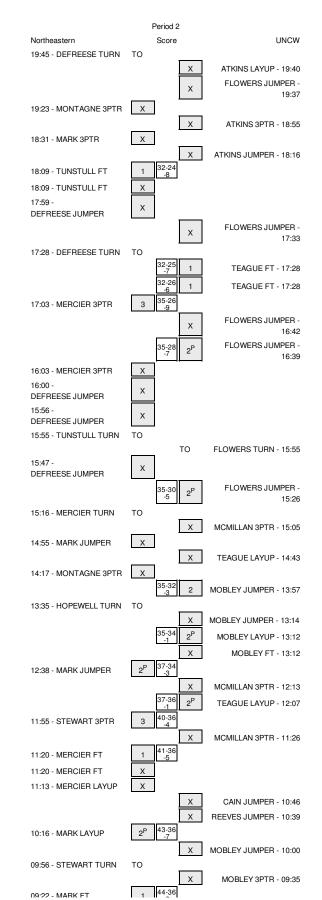

# Northeastern vs UNCW 1/9/2014; 7 p.m. at Wilmington, N.C. (Trask Coliseum) Period 1 Play-By-Play

|                                                        |                |      | <b></b> .     |                                                   |
|--------------------------------------------------------|----------------|------|---------------|---------------------------------------------------|
| VISITORS: Northeastern GOOD! 3PTR by DEFREESE,SAMANTHA | 19:44          | 0-3  | Margin<br>V 3 | HOME: UNCW                                        |
| ASSIST by MARK,A'LECE                                  | 19:44          | 0-3  | v 3           |                                                   |
|                                                        | 19:15          |      |               | MISSED JUMPER by TEAGUE, NAQAIYYAH                |
| REBOUND (DEF) by TEAM                                  | 19:15          |      |               | ······································            |
| MISSED JUMPER by MARK, A'LECE                          | 18:47          |      |               |                                                   |
|                                                        | 18:47          |      |               | REBOUND (DEF) by ATKINS, KELVA                    |
|                                                        | 18:23          |      |               | MISSED JUMPER by FLOWERS, RYAN                    |
| REBOUND (DEF) by MERCIER, AMENCIE                      | 18:23          |      |               |                                                   |
| GOOD! JUMPER by MERCIER, AMENCIE                       | 18:13          | 0-5  | V 5           |                                                   |
|                                                        | 17:51          |      |               | MISSED JUMPER by MOBLEY, BRIE                     |
| REBOUND (DEF) by DEFREESE, SAMANTHA                    | 17:51          |      |               |                                                   |
| GOOD! JUMPER by MONTAGNE, TIFFANY                      | 17:42          | 0-7  | V 7           |                                                   |
| ASSIST by MERCIER,AMENCIE                              | 17:42<br>17:40 |      |               | TIMEOUT 30SEC                                     |
|                                                        | 17:27          |      |               | MISSED JUMPER by MOBLEY, BRIE                     |
| REBOUND (DEF) by MARK,A'LECE                           | 17:27          |      |               | ······································            |
|                                                        | 17:18          |      |               | FOUL by FLOWERS, RYAN                             |
| MISSED 3PTR by MERCIER, AMENCIE                        | 17:18          |      |               |                                                   |
|                                                        | 17:18          |      |               | REBOUND (DEF) by MOBLEY, BRIE                     |
|                                                        | 17:18          | 2-7  | V 5           | GOOD! JUMPER by TEAGUE, NAQAIYYAH                 |
| TURNOVER by MONTAGNE, TIFFANY                          | 17:02          |      |               |                                                   |
|                                                        | 17:01          |      |               | SUB IN: CAIN,D'ASIA                               |
|                                                        | 17:01          |      |               | SUB IN: MCMILLAN, JOHANNA                         |
|                                                        | 17:01          |      |               | SUB OUT: TEAGUE,NAQAIYYAH                         |
|                                                        | 17:01          |      |               | SUB OUT: MOBLEY, BRIE                             |
|                                                        | 16:17          |      |               | MISSED JUMPER by ATKINS, KELVA                    |
| REBOUND (DEF) by TUNSTULL, JEWEL                       | 16:17<br>16:07 |      |               |                                                   |
| MISSED 3PTR by MONTAGNE, TIFFANY                       | 16:07          |      |               | REBOUND (DEF) by REEVES, AMBER                    |
|                                                        | 15:54          |      |               | TURNOVER by ATKINS,KELVA                          |
| STEAL by MONTAGNE, TIFFANY                             | 15:52          |      |               |                                                   |
| GOOD! LAYUP by MARK, A'LECE                            | 15:49          | 2-9  | V 7           |                                                   |
|                                                        | 15:17          |      |               | MISSED 3PTR by MCMILLAN, JOHANNA                  |
| BLOCK by DEFREESE, SAMANTHA                            | 15:17          |      |               |                                                   |
|                                                        | 15:14          |      |               | REBOUND (OFF) by CAIN, D'ASIA                     |
|                                                        | 15:09          |      |               | TURNOVER by TEAM                                  |
| TIMEOUT MEDIA                                          | 15:05          |      |               |                                                   |
| SUB IN: IRIAH,SADE                                     | 14:49          |      |               |                                                   |
| SUB OUT: TUNSTULL, JEWEL                               | 14:49          |      |               |                                                   |
|                                                        | 14:49          |      |               | SUB IN: TEAGUE, NAQAIYYAH                         |
|                                                        | 14:49<br>14:37 |      |               | SUB OUT: FLOWERS,RYAN<br>FOUL by MCMILLAN,JOHANNA |
| TURNOVER by MONTAGNE, TIFFANY                          | 14:34          |      |               |                                                   |
| To mover by monthane, in this                          | 14:32          |      |               | STEAL by TEAGUE, NAQAIYYAH                        |
|                                                        | 14:20          |      |               | MISSED JUMPER by CAIN,D'ASIA                      |
| REBOUND (DEF) by DEFREESE, SAMANTHA                    | 14:20          |      |               |                                                   |
| GOOD! JUMPER by MARK,A'LECE                            | 14:11          | 2-11 | V 9           |                                                   |
| ASSIST by MERCIER, AMENCIE                             | 14:11          |      |               |                                                   |
|                                                        | 13:44          | 4-11 | V 7           | GOOD! LAYUP by ATKINS, KELVA                      |
| MISSED JUMPER by MARK, A'LECE                          | 13:24          |      |               |                                                   |
|                                                        | 13:24          |      |               | REBOUND (DEF) by CAIN,D'ASIA                      |
|                                                        | 13:17          |      |               | MISSED JUMPER by TEAGUE, NAQAIYYAH                |
| REBOUND (DEF) by IRIAH,SADE                            | 13:17          |      |               |                                                   |
| MISSED LAYUP by MERCIER, AMENCIE                       | 13:09          |      |               |                                                   |
|                                                        | 13:09          |      |               | REBOUND (DEF) by CAIN,D'ASIA                      |
|                                                        | 13:01          |      |               | MISSED LAYUP by ATKINS, KELVA                     |
|                                                        | 13:01          | 4-14 | V 10          |                                                   |
| GOOD! 3PTR by MONTAGNE,TIFFANY ASSIST by MARK,A'LECE   | 12:41<br>12:41 | 4-14 | V IU          |                                                   |
| ASSIST BY WARK, A LEGE                                 | 12:25          |      |               | MISSED 3PTR by REEVES, AMBER                      |
|                                                        | 12:25          |      |               | REBOUND (OFF) by TEAGUE,NAQAIYYAH                 |
| SUB IN: STEWART, KAZZIDY                               | 12:24          |      |               |                                                   |
| SUB IN: TUNSTULL, JEWEL                                | 12:24          |      |               |                                                   |
| SUB OUT: DEFREESE,SAMANTHA                             | 12:24          |      |               |                                                   |
| SUB OUT: IRIAH,SADE                                    | 12:24          |      |               |                                                   |
|                                                        | 12:24          |      |               | SUB IN: MOBLEY, BRIE                              |
|                                                        | 12:24          |      |               | SUB IN: FLOWERS, RYAN                             |
|                                                        | 12:24          |      |               | SUB OUT: CAIN,D'ASIA                              |
|                                                        | 12:24          |      |               | SUB OUT: MCMILLAN, JOHANNA                        |
|                                                        | 12:16          |      |               | MISSED 3PTR by ATKINS,KELVA                       |
| REBOUND (DEF) by MONTAGNE, TIFFANY                     | 12:16          |      | 14.10         |                                                   |
| GOOD! LAYUP by MARK, A'LECE                            | 12:06          | 4-16 | V 12          | THEOLEVERY                                        |
| FOUL by MERCIER, AMENCIE                               | 11:52<br>11:36 |      |               | TIMEOUT MEDIA                                     |
|                                                        | 11.30          |      |               |                                                   |
|                                                        |                |      |               |                                                   |