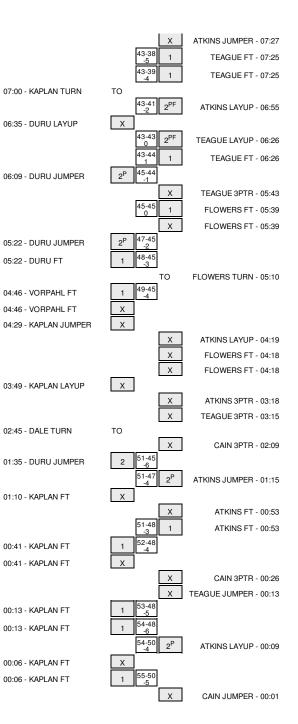

| REBOUND (DEF) by EBOMWONYI, ADESUWA                             | 11:17          |       |      |                                                             |
|-----------------------------------------------------------------|----------------|-------|------|-------------------------------------------------------------|
| TURNOVER by TEAM                                                | 11:16          |       |      |                                                             |
| SUB IN: JONES, TIERRA                                           | 11:16          |       |      |                                                             |
| SUB IN: DURU,CHINWE                                             | 11:16          |       |      |                                                             |
| SUB OUT: EBOMWONYI, ADESUWA                                     | 11:16          |       |      |                                                             |
| SUB OUT: DALE, TIFFANY                                          | 11:16          |       |      |                                                             |
|                                                                 | 11:16          |       |      | SUB IN: MCMILLAN, JOHANNA                                   |
|                                                                 | 11:16          |       |      | SUB OUT: CAIN,D'ASIA                                        |
| GOOD! 3PTR by VORPAHL, LESLIE                                   | 10:57          | 10-11 | V 1  |                                                             |
| ASSIST by KAPLAN, JAMIE                                         | 10:57          |       |      |                                                             |
|                                                                 | 10:37          |       |      | MISSED 3PTR by ATKINS,KELVA                                 |
|                                                                 | 10:37          |       |      |                                                             |
| MISSED LAYUP by JONES, TIERRA<br>REBOUND (OFF) by JONES, TIERRA | 10:26<br>10:26 |       |      |                                                             |
| TURNOVER by JONES, TIERRA                                       | 10:28          |       |      |                                                             |
| TORNOVER by JONES, HERRA                                        | 10:23          |       |      | SUB IN: CAIN,D'ASIA                                         |
|                                                                 | 10:23          |       |      | SUB OUT: REEVES,AMBER                                       |
| SUB IN: EBOMWONYI,ADESUWA                                       | 10:19          |       |      | SOD COT. HELVES, ANDER                                      |
| SUB OUT: JONES,TIERRA                                           | 10:19          |       |      |                                                             |
| FOUL by EBOMWONYI, ADESUWA                                      | 10:09          |       |      |                                                             |
| SUB IN: JONES, TIERRA                                           | 10:09          |       |      |                                                             |
| SUB OUT: EBOMWONYI,ADESUWA                                      | 10:09          |       |      |                                                             |
|                                                                 | 09:53          |       |      | TURNOVER by MOBLEY, BRIE                                    |
|                                                                 | 09:53          |       |      | SUB IN: FLOWERS, RYAN                                       |
|                                                                 | 09:53          |       |      | SUB OUT: TEAGUE, NAQAIYYAH                                  |
| GOOD! JUMPER by JONES, TIERRA                                   | 09:45          | 10-13 | V 3  |                                                             |
|                                                                 | 09:28          |       |      | MISSED 3PTR by MCMILLAN, JOHANNA                            |
| REBOUND (DEF) by KAPLAN, JAMIE                                  | 09:28          |       |      |                                                             |
|                                                                 | 09:19          |       |      | FOUL by MCMILLAN, JOHANNA                                   |
| MISSED FT by JONES, TIERRA                                      | 09:19          |       |      |                                                             |
|                                                                 | 09:19          |       |      | REBOUND (DEADB) by TEAM                                     |
| GOOD! FT by JONES, TIERRA                                       | 09:19          | 10-14 | V 4  |                                                             |
| SUB IN: MAGEE, KATYE                                            | 09:19          |       |      |                                                             |
| SUB OUT: VORPAHL,LESLIE                                         | 09:19          |       |      |                                                             |
|                                                                 | 08:52          | 12-14 | V 2  | GOOD! LAYUP by ATKINS,KELVA                                 |
| GOOD! LAYUP by JONES, TIERRA                                    | 08:40          | 12-16 | V 4  |                                                             |
|                                                                 | 08:38          |       |      | TIMEOUT 30SEC                                               |
|                                                                 | 08:21          |       |      | FOUL by ATKINS,KELVA                                        |
|                                                                 | 08:21          |       |      |                                                             |
|                                                                 | 08:21          |       |      | SUB IN: REEVES, AMBER                                       |
|                                                                 | 08:21<br>08:14 |       |      | SUB OUT: MOBLEY,BRIE                                        |
| MISSED 3PTR by KAPLAN, JAMIE<br>REBOUND (OFF) by TEAM           | 08:14          |       |      |                                                             |
| REBOUND (OFF) BY TEAM                                           | 08:14          |       |      | FOUL by FLOWERS, RYAN                                       |
|                                                                 | 08:13          |       |      | SUB IN: TEAGUE,NAQAIYYAH                                    |
|                                                                 | 08:11          |       |      | SUB OUT: FLOWERS,RYAN                                       |
|                                                                 | 08:08          |       |      | FOUL by REEVES, AMBER                                       |
| MISSED FT by JONES, TIERRA                                      | 08:04          |       |      |                                                             |
| REBOUND (DEADB) by TEAM                                         | 08:04          |       |      |                                                             |
| GOOD! FT by JONES, TIERRA                                       | 08:04          | 12-17 | V 5  |                                                             |
| FOUL by LATHAM, COURTNIE                                        | 07:45          |       |      |                                                             |
|                                                                 | 07:45          |       |      | TIMEOUT MEDIA                                               |
|                                                                 | 07:45          | 13-17 | V 4  | GOOD! FT by REEVES, AMBER                                   |
|                                                                 | 07:45          | 14-17 | V 3  | GOOD! FT by REEVES, AMBER                                   |
|                                                                 | 07:45          |       |      | SUB IN: MOBLEY, BRIE                                        |
|                                                                 | 07:45          |       |      | SUB OUT: MCMILLAN, JOHANNA                                  |
| MISSED JUMPER by LATHAM, COURTNIE                               | 07:23          |       |      |                                                             |
|                                                                 | 07:23          |       |      | REBOUND (DEF) by CAIN,D'ASIA                                |
|                                                                 | 07:07          | 16-17 | V 1  | GOOD! LAYUP by TEAGUE, NAQAIYYAH                            |
| GOOD! 3PTR by KAPLAN, JAMIE                                     | 06:54          | 16-20 | V 4  |                                                             |
| ASSIST by LATHAM, COURTNIE                                      | 06:54          |       |      |                                                             |
|                                                                 | 06:36          |       |      | MISSED LAYUP by MOBLEY, BRIE                                |
|                                                                 | 06:36          | 10.00 | 11.0 |                                                             |
| GOOD! LAYUP by DURU, CHINWE                                     | 06:23          | 16-22 | V 6  |                                                             |
| ASSIST by KAPLAN, JAMIE                                         | 06:23          |       |      |                                                             |
|                                                                 | 05:56<br>05:47 |       |      | MISSED JUMPER by CAIN,D'ASIA<br>REBOUND (OFF) by TEAM       |
| SUB IN: DALE, TIFFANY                                           | 05:47          |       |      | REDUCIND (UFF) BY TEAM                                      |
| SUB IN: VORPAHL,LESLIE                                          | 05:44          |       |      |                                                             |
| SUB OUT: JONES,TIERRA                                           | 05:44          |       |      |                                                             |
| SUB OUT: KAPLAN,JAMIE                                           | 05:44          |       |      |                                                             |
|                                                                 | 05:37          |       |      | MISSED JUMPER by MOBLEY, BRIE                               |
| REBOUND (DEF) by DURU,CHINWE                                    | 05:37          |       |      |                                                             |
| MISSED JUMPER by MAGEE,KATYE                                    | 05:15          |       |      |                                                             |
| REBOUND (OFF) by TEAM                                           | 05:15          |       |      |                                                             |
| GOOD! JUMPER by DURU,CHINWE                                     | 05:03          | 16-24 | V 8  |                                                             |
| ASSIST by LATHAM, COURTNIE                                      | 05:03          |       |      |                                                             |
|                                                                 | 04:44          |       |      | TURNOVER by ATKINS, KELVA                                   |
| TIMEOUT 30SEC                                                   | 04:44          |       |      |                                                             |
| GOOD! JUMPER by DURU, CHINWE                                    | 04:31          | 16-26 | V 10 |                                                             |
| ASSIST by VORPAHL, LESLIE                                       | 04:31          |       |      |                                                             |
|                                                                 |                |       |      |                                                             |
|                                                                 | 04:06          |       |      | MISSED 3PTR by REEVES, AMBER                                |
|                                                                 | 04:06<br>04:06 |       |      | MISSED 3PTR by REEVES,AMBER<br>REBOUND (OFF) by MOBLEY,BRIE |