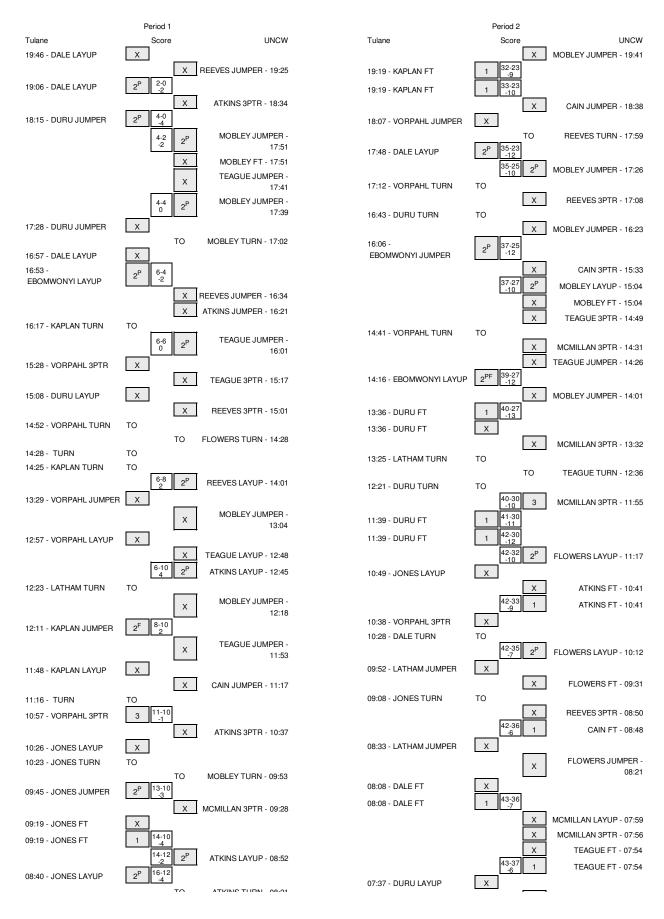

#### Tulane vs UNCW 11/22/2013; 7 p.m. at Wilmington, N.C. (Trask Coliseum) Period 1 Play-By-Play

|                                     | _              |       |        |                                        |
|-------------------------------------|----------------|-------|--------|----------------------------------------|
| VISITORS: Tulane                    | Time           | Score | Margin | HOME: UNCW                             |
| MISSED LAYUP by DALE, TIFFANY       | 19:46<br>19:46 |       |        | REBOUND (DEF) by REEVES, AMBER         |
|                                     | 19:46          |       |        | MISSED JUMPER by REEVES, AMBER         |
| BLOCK by DALE, TIFFANY              | 19:25          |       |        | WISSED JOWFER BY REEVES, AWBER         |
| REBOUND (DEF) by DALE, TIFFANY      | 19:22          |       |        |                                        |
|                                     | 19:07          |       |        | FOUL by FLOWERS, RYAN                  |
| GOOD! LAYUP by DALE, TIFFANY        | 19:06          | 0-2   | V 2    |                                        |
| ASSIST by KAPLAN, JAMIE             | 19:06          |       |        |                                        |
|                                     | 18:34          |       |        | MISSED 3PTR by ATKINS, KELVA           |
| REBOUND (DEF) by DALE, TIFFANY      | 18:34          |       |        |                                        |
| GOOD! JUMPER by DURU, CHINWE        | 18:15          | 0-4   | V 4    |                                        |
| ASSIST by VORPAHL, LESLIE           | 18:15          |       |        |                                        |
| FOUL by EBOMWONYI, ADESUWA          | 17:56          |       |        |                                        |
|                                     | 17:51          | 2-4   | V 2    | GOOD! JUMPER by MOBLEY, BRIE           |
| FOUL by VORPAHL, LESLIE             | 17:51          |       |        |                                        |
|                                     | 17:51          |       |        | MISSED FT by MOBLEY, BRIE              |
|                                     | 17:51          |       |        | REBOUND (OFF) by TEAGUE, NAQAIYYAH     |
|                                     | 17:41          |       |        | MISSED JUMPER by TEAGUE, NAQAIYYAH     |
|                                     | 17:41          |       |        | REBOUND (OFF) by MOBLEY, BRIE          |
|                                     | 17:39          | 4-4   | Т      | GOOD! JUMPER by MOBLEY, BRIE           |
| MISSED JUMPER by DURU, CHINWE       | 17:28          |       |        |                                        |
|                                     | 17:28          |       |        | REBOUND (DEF) by REEVES, AMBER         |
|                                     | 17:02          |       |        | TURNOVER by MOBLEY, BRIE               |
| STEAL by KAPLAN, JAMIE              | 17:01          |       |        |                                        |
| MISSED LAYUP by DALE, TIFFANY       | 16:57          |       |        |                                        |
| REBOUND (OFF) by EBOMWONYI, ADESUWA | 16:57          |       |        |                                        |
| GOOD! LAYUP by EBOMWONYI, ADESUWA   | 16:53          | 4-6   | V 2    |                                        |
|                                     | 16:34          |       |        | MISSED JUMPER by REEVES, AMBER         |
| BLOCK by DURU,CHINWE                | 16:34          |       |        |                                        |
| REBOUND (OFF) by TEAM               | 16:26          |       |        |                                        |
|                                     | 16:21          |       |        | MISSED JUMPER by ATKINS, KELVA         |
| REBOUND (DEF) by KAPLAN, JAMIE      | 16:21          |       |        |                                        |
| TURNOVER by KAPLAN, JAMIE           | 16:17          | 6-6   | Т      |                                        |
|                                     | 16:01<br>15:28 | 6-6   | I      | GOOD! JUMPER by TEAGUE, NAQAIYYAH      |
| MISSED 3PTR by VORPAHL, LESLIE      | 15:28          |       |        | REBOUND (DEF) by FLOWERS, RYAN         |
|                                     | 15:28          |       |        | MISSED 3PTR by TEAGUE, NAQAIYYAH       |
| REBOUND (DEF) by DALE, TIFFANY      | 15:17          |       |        | WISSED SFIR BY TEAGOE, NAGAITTAN       |
| MISSED LAYUP by DURU,CHINWE         | 15:08          |       |        |                                        |
|                                     | 15:08          |       |        | REBOUND (DEF) by MOBLEY, BRIE          |
|                                     | 15:01          |       |        | MISSED 3PTR by REEVES,AMBEF            |
| REBOUND (DEF) by KAPLAN, JAMIE      | 15:01          |       |        | ······································ |
| TURNOVER by VORPAHL, LESLIE         | 14:52          |       |        |                                        |
|                                     | 14:51          |       |        | STEAL by MOBLEY, BRIE                  |
|                                     | 14:28          |       |        | FOUL by FLOWERS, RYAN                  |
|                                     | 14:28          |       |        | TURNOVER by FLOWERS, RYAN              |
| TURNOVER by TEAM                    | 14:28          |       |        |                                        |
|                                     | 14:27          |       |        | SUB IN: CAIN,D'ASIA                    |
|                                     | 14:27          |       |        | SUB OUT: FLOWERS, RYAN                 |
| TURNOVER by KAPLAN, JAMIE           | 14:25          |       |        |                                        |
|                                     | 14:23          |       |        | STEAL by ATKINS,KELVA                  |
|                                     | 14:01          | 8-6   | H 2    | GOOD! LAYUP by REEVES, AMBER           |
| MISSED JUMPER by VORPAHL, LESLIE    | 13:29          |       |        |                                        |
|                                     | 13:29          |       |        | REBOUND (DEF) by TEAM                  |
| SUB IN: LATHAM,COURTNIE             | 13:21          |       |        |                                        |
| SUB OUT: DURU,CHINWE                | 13:21          |       |        |                                        |
|                                     | 13:04          |       |        | MISSED JUMPER by MOBLEY, BRIE          |
| REBOUND (DEF) by LATHAM, COURTNIE   | 13:04          |       |        |                                        |
| MISSED LAYUP by VORPAHL, LESLIE     | 12:57          |       |        |                                        |
|                                     | 12:57          |       |        | BLOCK by TEAGUE, NAQAIYYAH             |
|                                     | 12:55          |       |        | REBOUND (DEF) by TEAGUE, NAQAIYYAH     |
|                                     | 12:48          |       |        | MISSED LAYUP by TEAGUE, NAQAIYYAH      |
|                                     | 12:48          |       |        | REBOUND (OFF) by ATKINS,KELVA          |
|                                     | 12:45          | 10-6  | H 4    | GOOD! LAYUP by ATKINS,KELVA            |
| TURNOVER by LATHAM, COURTNIE        | 12:23          |       |        |                                        |
|                                     | 12:22          |       |        | STEAL by MOBLEY,BRIE                   |
|                                     | 12:18          |       |        | MISSED JUMPER by MOBLEY, BRIE          |
|                                     | 12:18          | 10.0  | 11.0   |                                        |
| GOOD! JUMPER by KAPLAN, JAMIE       | 12:11          | 10-8  | H 2    |                                        |
|                                     | 11:53          |       |        | MISSED JUMPER by TEAGUE, NAQAIYYAH     |
| REBOUND (DEF) by LATHAM,COURTNIE    | 11:53<br>11:48 |       |        |                                        |
| MISSED LAYUP by KAPLAN, JAMIE       | 11:48          |       |        | REBOUND (DEF) by ATKINS,KELVA          |
|                                     | 11:17          |       |        | MISSED JUMPER by CAIN, D'ASIA          |
|                                     | 11.17          |       |        | WIGGED JUWFER DY GAIN, DASIA           |
|                                     |                |       |        |                                        |

| REBOUND (DEF) by EBOMWONYI, ADESUWA                             | 11:17          |       |      |                                                             |
|-----------------------------------------------------------------|----------------|-------|------|-------------------------------------------------------------|
| TURNOVER by TEAM                                                | 11:16          |       |      |                                                             |
| SUB IN: JONES, TIERRA                                           | 11:16          |       |      |                                                             |
| SUB IN: DURU,CHINWE                                             | 11:16          |       |      |                                                             |
| SUB OUT: EBOMWONYI, ADESUWA                                     | 11:16          |       |      |                                                             |
| SUB OUT: DALE, TIFFANY                                          | 11:16          |       |      |                                                             |
|                                                                 | 11:16          |       |      | SUB IN: MCMILLAN, JOHANNA                                   |
|                                                                 | 11:16          |       |      | SUB OUT: CAIN,D'ASIA                                        |
| GOOD! 3PTR by VORPAHL, LESLIE                                   | 10:57          | 10-11 | V 1  |                                                             |
| ASSIST by KAPLAN, JAMIE                                         | 10:57          |       |      |                                                             |
|                                                                 | 10:37          |       |      | MISSED 3PTR by ATKINS,KELVA                                 |
|                                                                 | 10:37          |       |      |                                                             |
| MISSED LAYUP by JONES, TIERRA<br>REBOUND (OFF) by JONES, TIERRA | 10:26<br>10:26 |       |      |                                                             |
| TURNOVER by JONES, TIERRA                                       | 10:28          |       |      |                                                             |
| TORNOVER by JONES, HERRA                                        | 10:23          |       |      | SUB IN: CAIN,D'ASIA                                         |
|                                                                 | 10:23          |       |      | SUB OUT: REEVES,AMBER                                       |
| SUB IN: EBOMWONYI,ADESUWA                                       | 10:19          |       |      | SOD COT. HELVES, ANDER                                      |
| SUB OUT: JONES,TIERRA                                           | 10:19          |       |      |                                                             |
| FOUL by EBOMWONYI, ADESUWA                                      | 10:09          |       |      |                                                             |
| SUB IN: JONES, TIERRA                                           | 10:09          |       |      |                                                             |
| SUB OUT: EBOMWONYI,ADESUWA                                      | 10:09          |       |      |                                                             |
|                                                                 | 09:53          |       |      | TURNOVER by MOBLEY, BRIE                                    |
|                                                                 | 09:53          |       |      | SUB IN: FLOWERS, RYAN                                       |
|                                                                 | 09:53          |       |      | SUB OUT: TEAGUE, NAQAIYYAH                                  |
| GOOD! JUMPER by JONES, TIERRA                                   | 09:45          | 10-13 | V 3  |                                                             |
|                                                                 | 09:28          |       |      | MISSED 3PTR by MCMILLAN, JOHANNA                            |
| REBOUND (DEF) by KAPLAN, JAMIE                                  | 09:28          |       |      |                                                             |
|                                                                 | 09:19          |       |      | FOUL by MCMILLAN, JOHANNA                                   |
| MISSED FT by JONES, TIERRA                                      | 09:19          |       |      |                                                             |
|                                                                 | 09:19          |       |      | REBOUND (DEADB) by TEAM                                     |
| GOOD! FT by JONES, TIERRA                                       | 09:19          | 10-14 | V 4  |                                                             |
| SUB IN: MAGEE, KATYE                                            | 09:19          |       |      |                                                             |
| SUB OUT: VORPAHL,LESLIE                                         | 09:19          |       |      |                                                             |
|                                                                 | 08:52          | 12-14 | V 2  | GOOD! LAYUP by ATKINS,KELVA                                 |
| GOOD! LAYUP by JONES, TIERRA                                    | 08:40          | 12-16 | V 4  |                                                             |
|                                                                 | 08:38          |       |      | TIMEOUT 30SEC                                               |
|                                                                 | 08:21          |       |      | FOUL by ATKINS,KELVA                                        |
|                                                                 | 08:21          |       |      |                                                             |
|                                                                 | 08:21          |       |      | SUB IN: REEVES, AMBER                                       |
|                                                                 | 08:21<br>08:14 |       |      | SUB OUT: MOBLEY,BRIE                                        |
| MISSED 3PTR by KAPLAN, JAMIE<br>REBOUND (OFF) by TEAM           | 08:14          |       |      |                                                             |
| REBOUND (OFF) BY TEAM                                           | 08:14          |       |      | FOUL by FLOWERS, RYAN                                       |
|                                                                 | 08:13          |       |      | SUB IN: TEAGUE,NAQAIYYAH                                    |
|                                                                 | 08:11          |       |      | SUB OUT: FLOWERS,RYAN                                       |
|                                                                 | 08:08          |       |      | FOUL by REEVES, AMBER                                       |
| MISSED FT by JONES, TIERRA                                      | 08:04          |       |      |                                                             |
| REBOUND (DEADB) by TEAM                                         | 08:04          |       |      |                                                             |
| GOOD! FT by JONES, TIERRA                                       | 08:04          | 12-17 | V 5  |                                                             |
| FOUL by LATHAM, COURTNIE                                        | 07:45          |       |      |                                                             |
|                                                                 | 07:45          |       |      | TIMEOUT MEDIA                                               |
|                                                                 | 07:45          | 13-17 | V 4  | GOOD! FT by REEVES, AMBER                                   |
|                                                                 | 07:45          | 14-17 | V 3  | GOOD! FT by REEVES, AMBER                                   |
|                                                                 | 07:45          |       |      | SUB IN: MOBLEY, BRIE                                        |
|                                                                 | 07:45          |       |      | SUB OUT: MCMILLAN, JOHANNA                                  |
| MISSED JUMPER by LATHAM, COURTNIE                               | 07:23          |       |      |                                                             |
|                                                                 | 07:23          |       |      | REBOUND (DEF) by CAIN,D'ASIA                                |
|                                                                 | 07:07          | 16-17 | V 1  | GOOD! LAYUP by TEAGUE, NAQAIYYAH                            |
| GOOD! 3PTR by KAPLAN, JAMIE                                     | 06:54          | 16-20 | V 4  |                                                             |
| ASSIST by LATHAM, COURTNIE                                      | 06:54          |       |      |                                                             |
|                                                                 | 06:36          |       |      | MISSED LAYUP by MOBLEY, BRIE                                |
|                                                                 | 06:36          | 10.00 | 11.0 |                                                             |
| GOOD! LAYUP by DURU, CHINWE                                     | 06:23          | 16-22 | V 6  |                                                             |
| ASSIST by KAPLAN, JAMIE                                         | 06:23          |       |      |                                                             |
|                                                                 | 05:56<br>05:47 |       |      | MISSED JUMPER by CAIN,D'ASIA<br>REBOUND (OFF) by TEAM       |
| SUB IN: DALE, TIFFANY                                           | 05:47          |       |      | REDUCIND (UFF) BY TEAM                                      |
| SUB IN: VORPAHL,LESLIE                                          | 05:44          |       |      |                                                             |
| SUB OUT: JONES,TIERRA                                           | 05:44          |       |      |                                                             |
| SUB OUT: KAPLAN,JAMIE                                           | 05:44          |       |      |                                                             |
|                                                                 | 05:37          |       |      | MISSED JUMPER by MOBLEY, BRIE                               |
| REBOUND (DEF) by DURU,CHINWE                                    | 05:37          |       |      |                                                             |
| MISSED JUMPER by MAGEE,KATYE                                    | 05:15          |       |      |                                                             |
| REBOUND (OFF) by TEAM                                           | 05:15          |       |      |                                                             |
| GOOD! JUMPER by DURU,CHINWE                                     | 05:03          | 16-24 | V 8  |                                                             |
| ASSIST by LATHAM, COURTNIE                                      | 05:03          |       |      |                                                             |
|                                                                 | 04:44          |       |      | TURNOVER by ATKINS, KELVA                                   |
| TIMEOUT 30SEC                                                   | 04:44          |       |      |                                                             |
| GOOD! JUMPER by DURU, CHINWE                                    | 04:31          | 16-26 | V 10 |                                                             |
| ASSIST by VORPAHL, LESLIE                                       | 04:31          |       |      |                                                             |
|                                                                 |                |       |      |                                                             |
|                                                                 | 04:06          |       |      | MISSED 3PTR by REEVES, AMBER                                |
|                                                                 | 04:06<br>04:06 |       |      | MISSED 3PTR by REEVES,AMBER<br>REBOUND (OFF) by MOBLEY,BRIE |