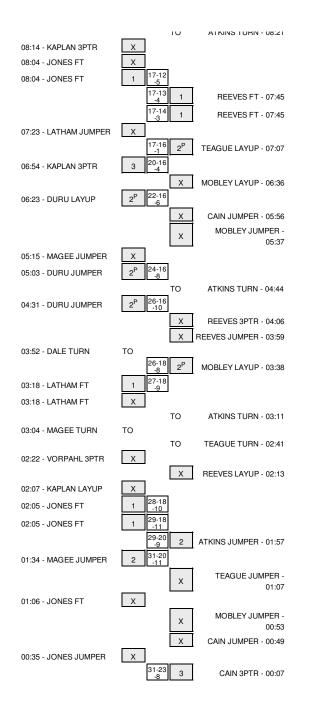

| REBOUND (DEF) by EBOMWONYI, ADESUWA                             | 11:17          |       |      |                                                             |
|-----------------------------------------------------------------|----------------|-------|------|-------------------------------------------------------------|
| TURNOVER by TEAM                                                | 11:16          |       |      |                                                             |
| SUB IN: JONES, TIERRA                                           | 11:16          |       |      |                                                             |
| SUB IN: DURU,CHINWE                                             | 11:16          |       |      |                                                             |
| SUB OUT: EBOMWONYI, ADESUWA                                     | 11:16          |       |      |                                                             |
| SUB OUT: DALE, TIFFANY                                          | 11:16          |       |      |                                                             |
|                                                                 | 11:16          |       |      | SUB IN: MCMILLAN, JOHANNA                                   |
|                                                                 | 11:16          |       |      | SUB OUT: CAIN,D'ASIA                                        |
| GOOD! 3PTR by VORPAHL, LESLIE                                   | 10:57          | 10-11 | V 1  |                                                             |
| ASSIST by KAPLAN, JAMIE                                         | 10:57          |       |      |                                                             |
|                                                                 | 10:37          |       |      | MISSED 3PTR by ATKINS,KELVA                                 |
|                                                                 | 10:37          |       |      |                                                             |
| MISSED LAYUP by JONES, TIERRA<br>REBOUND (OFF) by JONES, TIERRA | 10:26<br>10:26 |       |      |                                                             |
| TURNOVER by JONES, TIERRA                                       | 10:28          |       |      |                                                             |
| TORNOVER by JONES, HERRA                                        | 10:23          |       |      | SUB IN: CAIN,D'ASIA                                         |
|                                                                 | 10:23          |       |      | SUB OUT: REEVES,AMBER                                       |
| SUB IN: EBOMWONYI,ADESUWA                                       | 10:19          |       |      | SOD COT. HELVES, ANDER                                      |
| SUB OUT: JONES,TIERRA                                           | 10:19          |       |      |                                                             |
| FOUL by EBOMWONYI, ADESUWA                                      | 10:09          |       |      |                                                             |
| SUB IN: JONES, TIERRA                                           | 10:09          |       |      |                                                             |
| SUB OUT: EBOMWONYI,ADESUWA                                      | 10:09          |       |      |                                                             |
|                                                                 | 09:53          |       |      | TURNOVER by MOBLEY, BRIE                                    |
|                                                                 | 09:53          |       |      | SUB IN: FLOWERS, RYAN                                       |
|                                                                 | 09:53          |       |      | SUB OUT: TEAGUE, NAQAIYYAH                                  |
| GOOD! JUMPER by JONES, TIERRA                                   | 09:45          | 10-13 | V 3  |                                                             |
|                                                                 | 09:28          |       |      | MISSED 3PTR by MCMILLAN, JOHANNA                            |
| REBOUND (DEF) by KAPLAN, JAMIE                                  | 09:28          |       |      |                                                             |
|                                                                 | 09:19          |       |      | FOUL by MCMILLAN, JOHANNA                                   |
| MISSED FT by JONES, TIERRA                                      | 09:19          |       |      |                                                             |
|                                                                 | 09:19          |       |      | REBOUND (DEADB) by TEAM                                     |
| GOOD! FT by JONES, TIERRA                                       | 09:19          | 10-14 | V 4  |                                                             |
| SUB IN: MAGEE, KATYE                                            | 09:19          |       |      |                                                             |
| SUB OUT: VORPAHL,LESLIE                                         | 09:19          |       |      |                                                             |
|                                                                 | 08:52          | 12-14 | V 2  | GOOD! LAYUP by ATKINS,KELVA                                 |
| GOOD! LAYUP by JONES, TIERRA                                    | 08:40          | 12-16 | V 4  |                                                             |
|                                                                 | 08:38          |       |      | TIMEOUT 30SEC                                               |
|                                                                 | 08:21          |       |      | FOUL by ATKINS,KELVA                                        |
|                                                                 | 08:21          |       |      |                                                             |
|                                                                 | 08:21          |       |      | SUB IN: REEVES, AMBER                                       |
|                                                                 | 08:21<br>08:14 |       |      | SUB OUT: MOBLEY,BRIE                                        |
| MISSED 3PTR by KAPLAN, JAMIE<br>REBOUND (OFF) by TEAM           | 08:14          |       |      |                                                             |
| REBOUND (OFF) BY TEAM                                           | 08:14          |       |      | FOUL by FLOWERS, RYAN                                       |
|                                                                 | 08:13          |       |      | SUB IN: TEAGUE,NAQAIYYAH                                    |
|                                                                 | 08:11          |       |      | SUB OUT: FLOWERS,RYAN                                       |
|                                                                 | 08:08          |       |      | FOUL by REEVES, AMBER                                       |
| MISSED FT by JONES, TIERRA                                      | 08:04          |       |      |                                                             |
| REBOUND (DEADB) by TEAM                                         | 08:04          |       |      |                                                             |
| GOOD! FT by JONES, TIERRA                                       | 08:04          | 12-17 | V 5  |                                                             |
| FOUL by LATHAM, COURTNIE                                        | 07:45          |       |      |                                                             |
|                                                                 | 07:45          |       |      | TIMEOUT MEDIA                                               |
|                                                                 | 07:45          | 13-17 | V 4  | GOOD! FT by REEVES, AMBER                                   |
|                                                                 | 07:45          | 14-17 | V 3  | GOOD! FT by REEVES, AMBER                                   |
|                                                                 | 07:45          |       |      | SUB IN: MOBLEY, BRIE                                        |
|                                                                 | 07:45          |       |      | SUB OUT: MCMILLAN, JOHANNA                                  |
| MISSED JUMPER by LATHAM, COURTNIE                               | 07:23          |       |      |                                                             |
|                                                                 | 07:23          |       |      | REBOUND (DEF) by CAIN,D'ASIA                                |
|                                                                 | 07:07          | 16-17 | V 1  | GOOD! LAYUP by TEAGUE, NAQAIYYAH                            |
| GOOD! 3PTR by KAPLAN, JAMIE                                     | 06:54          | 16-20 | V 4  |                                                             |
| ASSIST by LATHAM, COURTNIE                                      | 06:54          |       |      |                                                             |
|                                                                 | 06:36          |       |      | MISSED LAYUP by MOBLEY, BRIE                                |
|                                                                 | 06:36          | 10.00 | 11.0 |                                                             |
| GOOD! LAYUP by DURU, CHINWE                                     | 06:23          | 16-22 | V 6  |                                                             |
| ASSIST by KAPLAN, JAMIE                                         | 06:23          |       |      |                                                             |
|                                                                 | 05:56<br>05:47 |       |      | MISSED JUMPER by CAIN,D'ASIA<br>REBOUND (OFF) by TEAM       |
| SUB IN: DALE, TIFFANY                                           | 05:47          |       |      | REDUCIND (UFF) BY TEAM                                      |
| SUB IN: VORPAHL,LESLIE                                          | 05:44          |       |      |                                                             |
| SUB OUT: JONES,TIERRA                                           | 05:44          |       |      |                                                             |
| SUB OUT: KAPLAN,JAMIE                                           | 05:44          |       |      |                                                             |
|                                                                 | 05:37          |       |      | MISSED JUMPER by MOBLEY, BRIE                               |
| REBOUND (DEF) by DURU,CHINWE                                    | 05:37          |       |      |                                                             |
| MISSED JUMPER by MAGEE,KATYE                                    | 05:15          |       |      |                                                             |
| REBOUND (OFF) by TEAM                                           | 05:15          |       |      |                                                             |
| GOOD! JUMPER by DURU,CHINWE                                     | 05:03          | 16-24 | V 8  |                                                             |
| ASSIST by LATHAM, COURTNIE                                      | 05:03          |       |      |                                                             |
|                                                                 | 04:44          |       |      | TURNOVER by ATKINS, KELVA                                   |
| TIMEOUT 30SEC                                                   | 04:44          |       |      |                                                             |
| GOOD! JUMPER by DURU, CHINWE                                    | 04:31          | 16-26 | V 10 |                                                             |
| ASSIST by VORPAHL, LESLIE                                       | 04:31          |       |      |                                                             |
|                                                                 |                |       |      |                                                             |
|                                                                 | 04:06          |       |      | MISSED 3PTR by REEVES, AMBER                                |
|                                                                 | 04:06<br>04:06 |       |      | MISSED 3PTR by REEVES,AMBER<br>REBOUND (OFF) by MOBLEY,BRIE |