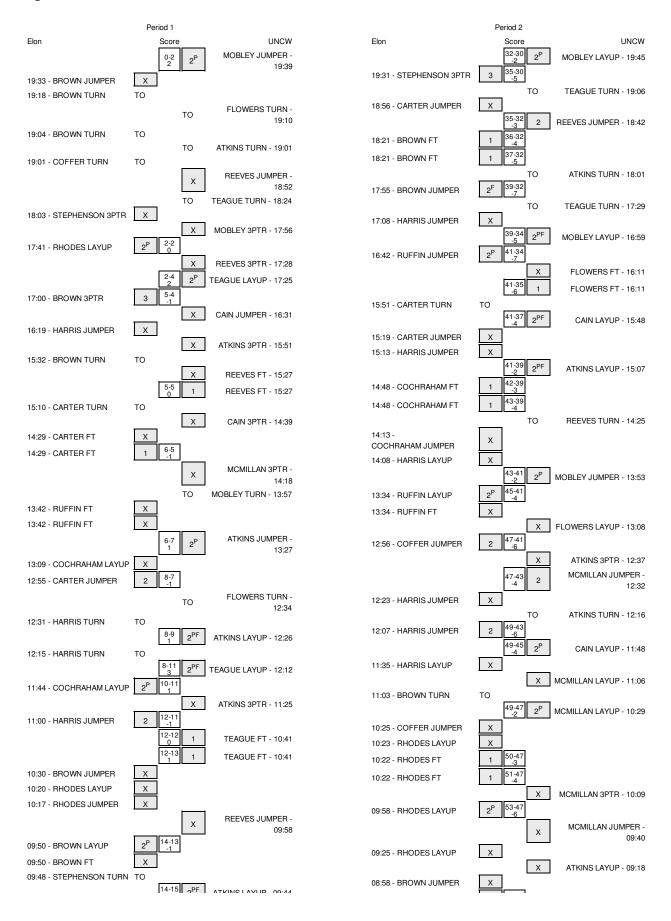

## Elon vs UNCW 11/13/2013; 7 p.m. at Wilmington, N.C. (Trask Coliseum) Period 1 Play-By-Play

| VISITORS: Elon                   | Time  | Score | Margin     | HOME: UNCW                        |
|----------------------------------|-------|-------|------------|-----------------------------------|
|                                  | 19:39 | 2-0   | H 2        | GOOD! JUMPER by MOBLEY,BRIE       |
| MISSED JUMPER by BROWN,LAUREN    | 19:33 |       |            |                                   |
| REBOUND (OFF) by RHODES, JENIFER | 19:33 |       |            |                                   |
| TURNOVER by BROWN,LAUREN         | 19:18 |       |            |                                   |
|                                  | 19:15 |       |            | STEAL by FLOWERS,RYAN             |
|                                  | 19:10 |       |            | TURNOVER by FLOWERS,RYAN          |
| TURNOVER by BROWN,LAUREN         | 19:04 |       |            |                                   |
|                                  | 19:01 |       |            | STEAL by ATKINS,KELVA             |
|                                  | 19:01 |       |            | TURNOVER by ATKINS,KELVA          |
| TURNOVER by COFFER,SAM           | 19:01 |       |            |                                   |
|                                  | 18:52 |       |            | MISSED JUMPER by REEVES,AMBER     |
|                                  | 18:52 |       |            | REBOUND (OFF) by TEAGUE,NAGAIYYAH |
|                                  | 18:24 |       |            | TURNOVER by TEAGUE,NAGAIYYAH      |
| STEAL by RHODES, JENIFER         | 18:21 |       |            | •                                 |
| MISSED 3PTR by STEPHENSON,ZORA   | 18:03 |       |            |                                   |
| ,,,, ,, ,, ,, ,, ,, ,, ,, ,,     | 18:03 |       |            | REBOUND (DEF) by ATKINS,KELVA     |
|                                  | 17:56 |       |            | MISSED 3PTR by MOBLEY,BRIE        |
| REBOUND (DEF) by TEAM            | 17:56 |       |            | MIGGES OF THEST MIGSEET, STILL    |
| GOOD! LAYUP by RHODES, JENIFER   | 17:41 | 2-2   | Т          |                                   |
| ASSIST by COFFER,SAM             | 17:41 |       | '          |                                   |
| Accion by contrant, or wi        | 17:41 |       |            | MISSED 3PTR by REEVES,AMBER       |
|                                  | 17:28 |       |            | REBOUND (OFF) by TEAGUE,NAGAIYYAH |
|                                  | 17:25 | 4-2   | H 2        | GOOD! LAYUP by TEAGUE,NAGAIYYAH   |
| COOD ARTE by PROWN LAUREN        | 17:23 | 4-2   | п 2<br>V 1 | GOOD! LATOR BY TEAGUE, NAGATT TAR |
| GOOD! 3PTR by BROWN,LAUREN       | 17:00 | 4-5   | V I        |                                   |
| ASSIST by HARRIS,KELSEY          |       |       |            |                                   |
| FOUL by BROWN,LAUREN             | 16:52 |       |            | CLID IN CAIN DIACIA               |
|                                  | 16:52 |       |            | SUB IN: CAIN,D'ASIA               |
|                                  | 16:52 |       |            | SUB OUT: TEAGUE,NAGAIYYAH         |
| DEDOUBLE (DEE) L. DUODEO IEMEED  | 16:31 |       |            | MISSED JUMPER by CAIN,D'ASIA      |
| REBOUND (DEF) by RHODES, JENIFER | 16:31 |       |            |                                   |
| MISSED JUMPER by HARRIS,KELSEY   | 16:19 |       |            |                                   |
|                                  | 16:19 |       |            | REBOUND (DEF) by CAIN,D'ASIA      |
|                                  | 15:51 |       |            | MISSED 3PTR by ATKINS,KELVA       |
| REBOUND (DEF) by RHODES,JENIFER  | 15:51 |       |            |                                   |
| TURNOVER by BROWN,LAUREN         | 15:32 |       |            |                                   |
|                                  | 15:32 |       |            | STEAL by REEVES,AMBER             |
| FOUL by STEPHENSON, ZORA         | 15:27 |       |            |                                   |
|                                  | 15:27 |       |            | TIMEOUT media                     |
|                                  | 15:27 |       |            | MISSED FT by REEVES,AMBER         |
|                                  | 15:27 |       |            | REBOUND (DEADB) by TEAM           |
|                                  | 15:27 | 5-5   | Т          | GOOD! FT by REEVES,AMBER          |
| SUB IN: RUFFIN,LENAIRA           | 15:27 |       |            |                                   |
| SUB IN: CARTER,AUTUMN            | 15:27 |       |            |                                   |
| SUB OUT: RHODES, JENIFER         | 15:27 |       |            |                                   |
| SUB OUT: BROWN,LAUREN            | 15:27 |       |            |                                   |
| TURNOVER by CARTER,AUTUMN        | 15:10 |       |            |                                   |
|                                  | 15:08 |       |            | STEAL by MOBLEY,BRIE              |
|                                  | 14:39 |       |            | MISSED 3PTR by CAIN, D'ASIA       |
|                                  |       |       |            |                                   |

| REBOUND (DEF) by COFFER,SAM         | 14:39 |       |     |                                  |
|-------------------------------------|-------|-------|-----|----------------------------------|
| , ,                                 | 14:29 |       |     | FOUL by FLOWERS,RYAN             |
| MISSED FT by CARTER,AUTUMN          | 14:29 |       |     |                                  |
| REBOUND (DEADB) by TEAM             | 14:29 |       |     |                                  |
| GOOD! FT by CARTER,AUTUMN           | 14:29 | 5-6   | V 1 |                                  |
|                                     | 14:29 |       |     | SUB IN: MCMILLAN, JOHANNA        |
|                                     | 14:29 |       |     | SUB OUT: REEVES,AMBER            |
|                                     | 14:18 |       |     | MISSED 3PTR by MCMILLAN, JOHANNA |
|                                     | 14:18 |       |     | REBOUND (OFF) by ATKINS,KELVA    |
|                                     | 13:57 |       |     | TURNOVER by MOBLEY,BRIE          |
| STEAL by RUFFIN,LENAIRA             | 13:57 |       |     |                                  |
|                                     | 13:57 |       |     | FOUL by MOBLEY,BRIE              |
| SUB IN: COCHRAHAM, SHANNEN          | 13:57 |       |     |                                  |
| SUB OUT: COFFER,SAM                 | 13:57 |       |     |                                  |
|                                     | 13:57 |       |     | SUB IN: REEVES,AMBER             |
|                                     | 13:57 |       |     | SUB OUT: MOBLEY,BRIE             |
|                                     | 13:42 |       |     | FOUL by ATKINS,KELVA             |
| MISSED FT by RUFFIN, LENAIRA        | 13:42 |       |     |                                  |
| REBOUND (DEADB) by TEAM             | 13:42 |       |     |                                  |
| MISSED FT by RUFFIN, LENAIRA        | 13:42 |       |     |                                  |
|                                     | 13:42 |       |     | REBOUND (DEF) by FLOWERS,RYAN    |
|                                     | 13:27 | 7-6   | H 1 | GOOD! JUMPER by ATKINS,KELVA     |
| MISSED LAYUP by COCHRAHAM, SHANNEN  | 13:09 |       |     |                                  |
| REBOUND (OFF) by CARTER, AUTUMN     | 13:09 |       |     |                                  |
| GOOD! JUMPER by CARTER, AUTUMN      | 12:55 | 7-8   | V 1 |                                  |
| ASSIST by HARRIS,KELSEY             | 12:55 |       |     |                                  |
|                                     | 12:34 |       |     | TURNOVER by FLOWERS,RYAN         |
|                                     | 12:34 |       |     | FOUL by FLOWERS,RYAN             |
| SUB IN: HUDSON,LAUREN               | 12:34 |       |     |                                  |
| SUB OUT: STEPHENSON, ZORA           | 12:34 |       |     |                                  |
|                                     | 12:34 |       |     | SUB IN: TEAGUE,NAGAIYYAH         |
|                                     | 12:34 |       |     | SUB OUT: FLOWERS,RYAN            |
| TURNOVER by HARRIS,KELSEY           | 12:31 |       |     |                                  |
|                                     | 12:29 |       |     | STEAL by ATKINS,KELVA            |
|                                     | 12:26 | 9-8   | H 1 | GOOD! LAYUP by ATKINS,KELVA      |
| TURNOVER by HARRIS, KELSEY          | 12:15 |       |     |                                  |
|                                     | 12:13 |       |     | STEAL by TEAGUE,NAGAIYYAH        |
|                                     | 12:12 | 11-8  | H 3 | GOOD! LAYUP by TEAGUE, NAGAIYYAH |
| GOOD! LAYUP by COCHRAHAM, SHANNEN   | 11:44 | 11-10 | H 1 |                                  |
| ASSIST by HARRIS,KELSEY             | 11:44 |       |     |                                  |
| FOUL by COCHRAHAM, SHANNEN          | 11:28 |       |     |                                  |
|                                     | 11:28 |       |     | TIMEOUT MEDIA                    |
| SUB IN: BROWN,LAUREN                | 11:28 |       |     |                                  |
| SUB OUT: RUFFIN,LENAIRA             | 11:28 |       |     |                                  |
| SUB OUT: HARRIS,KELSEY              | 11:28 |       |     |                                  |
|                                     | 11:25 |       |     | MISSED 3PTR by ATKINS,KELVA      |
| REBOUND (DEF) by COCHRAHAM, SHANNEN | 11:25 |       |     |                                  |
| GOOD! JUMPER by HARRIS, KELSEY      | 11:00 | 11-12 | V 1 |                                  |
| FOUL by HARRIS,KELSEY               | 10:41 |       |     |                                  |
|                                     | 10:41 | 12-12 | Т   | GOOD! FT by TEAGUE,NAGAIYYAH     |
|                                     | 10:41 | 13-12 | H 1 | GOOD! FT by TEAGUE,NAGAIYYAH     |
| SUB IN: COFFER,SAM                  | 10:41 |       |     |                                  |
| SUB IN: RUFFIN,LENAIRA              | 10:41 |       |     |                                  |
| SUB IN: STEPHENSON,ZORA             | 10:41 |       |     |                                  |
|                                     |       |       |     |                                  |

| SUB IN: RHODES, JENIFER          | 10:41 |       |     |                                |
|----------------------------------|-------|-------|-----|--------------------------------|
| SUB OUT: COCHRAHAM, SHANNEN      | 10:41 |       |     |                                |
| SUB OUT: HUDSON,LAUREN           | 10:41 |       |     |                                |
| SUB OUT: CARTER,AUTUMN           | 10:41 |       |     |                                |
| MISSED JUMPER by BROWN,LAUREN    | 10:30 |       |     |                                |
| REBOUND (OFF) by RUFFIN,LENAIRA  | 10:30 |       |     |                                |
| MISSED LAYUP by RHODES, JENIFER  | 10:20 |       |     |                                |
| REBOUND (OFF) by RHODES, JENIFER | 10:20 |       |     |                                |
| MISSED JUMPER by RHODES, JENIFER | 10:17 |       |     |                                |
| •                                | 10:17 |       |     | REBOUND (DEF) by REEVES,AMBER  |
| FOUL by COFFER,SAM               | 10:16 |       |     | , ,                            |
|                                  | 09:58 |       |     | MISSED JUMPER by REEVES, AMBER |
| REBOUND (DEF) by COFFER,SAM      | 09:58 |       |     |                                |
| GOOD! LAYUP by BROWN, LAUREN     | 09:50 | 13-14 | V 1 |                                |
| •                                | 09:50 |       |     | FOUL by ATKINS,KELVA           |
| MISSED FT by BROWN,LAUREN        | 09:50 |       |     |                                |
| REBOUND (OFF) by TEAM            | 09:50 |       |     |                                |
| TURNOVER by STEPHENSON, ZORA     | 09:48 |       |     |                                |
|                                  | 09:46 |       |     | STEAL by ATKINS,KELVA          |
|                                  | 09:44 | 15-14 | H 1 | GOOD! LAYUP by ATKINS,KELVA    |
| GOOD! JUMPER by BROWN,LAUREN     | 09:28 | 15-16 | V 1 |                                |
|                                  | 09:11 |       |     | MISSED LAYUP by ATKINS,KELVA   |
| BLOCK by RHODES, JENIFER         | 09:11 |       |     |                                |
| REBOUND (DEF) by RHODES, JENIFER | 09:09 |       |     |                                |
| TURNOVER by BROWN,LAUREN         | 09:05 |       |     |                                |
| SUB IN: HARRIS,KELSEY            | 09:05 |       |     |                                |
| SUB OUT: RUFFIN,LENAIRA          | 09:05 |       |     |                                |
|                                  | 09:05 |       |     | SUB IN: MOBLEY,BRIE            |
|                                  | 09:05 |       |     | SUB OUT: MCMILLAN, JOHANNA     |
|                                  | 08:47 |       |     | TURNOVER by ATKINS,KELVA       |
| GOOD! LAYUP by HARRIS, KELSEY    | 08:42 | 15-18 | V 3 |                                |
|                                  | 08:42 |       |     | FOUL by REEVES,AMBER           |
| GOOD! FT by HARRIS,KELSEY        | 08:42 | 15-19 | V 4 |                                |
|                                  | 08:24 |       |     | MISSED 3PTR by CAIN, D'ASIA    |
| REBOUND (DEF) by COFFER,SAM      | 08:24 |       |     |                                |
| TURNOVER by COFFER,SAM           | 08:22 |       |     |                                |
|                                  | 08:22 |       |     | STEAL by TEAGUE, NAGAIYYAH     |
|                                  | 08:17 |       |     | MISSED JUMPER by MOBLEY, BRIE  |
| BLOCK by RHODES, JENIFER         | 08:17 |       |     |                                |
|                                  | 08:14 |       |     | REBOUND (OFF) by REEVES, AMBER |
| FOUL by RHODES, JENIFER          | 08:14 |       |     |                                |
|                                  | 08:14 |       |     | MISSED FT by REEVES,AMBER      |
|                                  | 08:14 |       |     | REBOUND (DEADB) by TEAM        |
|                                  | 08:14 | 16-19 | V 3 | GOOD! FT by REEVES,AMBER       |
| TURNOVER by COFFER,SAM           | 08:07 |       |     |                                |
|                                  | 08:06 |       |     | STEAL by TEAGUE,NAGAIYYAH      |
| FOUL by COFFER,SAM               | 08:04 |       |     |                                |
|                                  | 08:04 |       |     | MISSED FT by TEAGUE, NAGAIYYAH |
|                                  | 08:04 |       |     | REBOUND (DEADB) by TEAM        |
|                                  | 08:04 | 17-19 | V 2 | GOOD! FT by TEAGUE, NAGAIYYAH  |
| SUB IN: CARTER,AUTUMN            | 08:04 |       |     |                                |
| SUB OUT: RHODES, JENIFER         | 08:04 |       |     |                                |
| MISSED JUMPER by BROWN,LAUREN    | 07:52 |       |     |                                |
|                                  | 07:52 |       |     | REBOUND (DEF) by MOBLEY,BRIE   |
|                                  |       |       |     |                                |

|                                     | 07:45 |       |     | TURNOVER by REEVES,AMBER           |
|-------------------------------------|-------|-------|-----|------------------------------------|
| TIMEOUT MEDIA                       | 07:45 |       |     | , i                                |
| SUB IN: RHODES,JENIFER              | 07:45 |       |     |                                    |
| SUB OUT: COFFER,SAM                 | 07:45 |       |     |                                    |
| GOOD! LAYUP by RHODES,JENIFER       | 07:28 | 17-21 | V 4 |                                    |
| ASSIST by HARRIS,KELSEY             | 07:28 |       |     |                                    |
| FOUL by RHODES,JENIFER              | 06:58 |       |     |                                    |
|                                     | 06:58 | 18-21 | V 3 | GOOD! FT by CAIN,D'ASIA            |
|                                     | 06:58 |       |     | MISSED FT by CAIN,D'ASIA           |
| REBOUND (DEF) by COCHRAHAM, SHANNEN | 06:58 |       |     |                                    |
| SUB IN: COCHRAHAM, SHANNEN          | 06:58 |       |     |                                    |
| SUB OUT: RHODES,JENIFER             | 06:58 |       |     |                                    |
| MISSED JUMPER by CARTER,AUTUMN      | 06:41 |       |     |                                    |
|                                     | 06:41 |       |     | REBOUND (DEF) by TEAM              |
|                                     | 06:08 |       |     | MISSED 3PTR by ATKINS,KELVA        |
|                                     | 06:08 |       |     | REBOUND (OFF) by MOBLEY,BRIE       |
|                                     | 06:02 |       |     | MISSED 3PTR by TEAGUE, NAGAIYYAH   |
| REBOUND (DEF) by COCHRAHAM, SHANNEN | 06:02 |       |     |                                    |
| MISSED JUMPER by CARTER, AUTUMN     | 05:52 |       |     |                                    |
|                                     | 05:52 |       |     | REBOUND (DEF) by TEAGUE, NAGAIYYAH |
|                                     | 05:28 |       |     | TURNOVER by CAIN,D'ASIA            |
| STEAL by STEPHENSON, ZORA           | 05:26 |       |     |                                    |
| FOUL by BROWN,LAUREN                | 05:19 |       |     |                                    |
| TURNOVER by BROWN, LAUREN           | 05:19 |       |     |                                    |
| SUB IN: HUDSON,LAUREN               | 05:19 |       |     |                                    |
| SUB IN: RUFFIN,LENAIRA              | 05:19 |       |     |                                    |
| SUB OUT: BROWN,LAUREN               | 05:19 |       |     |                                    |
| SUB OUT: CARTER,AUTUMN              | 05:19 |       |     |                                    |
|                                     | 05:06 |       |     | MISSED 3PTR by ATKINS,KELVA        |
| REBOUND (DEF) by RUFFIN,LENAIRA     | 05:06 |       |     |                                    |
| GOOD! 3PTR by STEPHENSON,ZORA       | 04:45 | 18-24 | V 6 |                                    |
| ASSIST by COCHRAHAM, SHANNEN        | 04:45 |       |     |                                    |
|                                     | 04:19 | 20-24 | V 4 | GOOD! JUMPER by MOBLEY,BRIE        |
| GOOD! LAYUP by COCHRAHAM, SHANNEN   | 03:58 | 20-26 | V 6 |                                    |
| ASSIST by HARRIS,KELSEY             | 03:58 |       |     |                                    |
|                                     | 03:31 | 23-26 | V 3 | GOOD! 3PTR by ATKINS,KELVA         |
|                                     | 03:31 |       |     | ASSIST by TEAGUE, NAGAIYYAH        |
| MISSED JUMPER by COCHRAHAM,SHANNEN  | 03:05 |       |     |                                    |
|                                     | 03:05 |       |     | REBOUND (DEF) by REEVES,AMBER      |
| FOUL by RUFFIN, LENAIRA             | 02:52 |       |     |                                    |
|                                     | 02:52 |       |     | TIMEOUT media                      |
|                                     | 02:52 |       |     | MISSED FT by CAIN,D'ASIA           |
|                                     | 02:52 |       |     | REBOUND (DEADB) by TEAM            |
|                                     | 02:52 |       |     | MISSED FT by CAIN,D'ASIA           |
| REBOUND (DEF) by CARTER, AUTUMN     | 02:52 |       |     |                                    |
| MISSED JUMPER by HARRIS,KELSEY      | 02:41 |       |     |                                    |
| REBOUND (OFF) by RUFFIN, LENAIRA    | 02:41 |       |     |                                    |
| MISSED JUMPER by RUFFIN, LENAIRA    | 02:38 |       |     |                                    |
|                                     | 02:38 |       |     | REBOUND (DEF) by MOBLEY,BRIE       |
|                                     | 02:29 |       |     | MISSED LAYUP by ATKINS,KELVA       |
| REBOUND (DEF) by CARTER,AUTUMN      | 02:29 |       |     |                                    |
| GOOD! JUMPER by HUDSON, LAUREN      | 02:19 | 23-28 | V 5 |                                    |
| ASSIST by HARRIS,KELSEY             | 02:19 |       |     |                                    |
|                                     | 01:58 |       |     | MISSED JUMPER by MOBLEY,BRIE       |
|                                     |       |       |     |                                    |

| BLOCK by CARTER,AUTUMN          | 01:58 |       |     |                                 |
|---------------------------------|-------|-------|-----|---------------------------------|
| REBOUND (DEF) by CARTER, AUTUMN | 01:55 |       |     |                                 |
| MISSED JUMPER by HARRIS, KELSEY | 01:53 |       |     |                                 |
| REBOUND (OFF) by TEAM           | 01:53 |       |     |                                 |
| MISSED LAYUP by RUFFIN, LENAIRA | 01:47 |       |     |                                 |
| ,                               | 01:47 |       |     | REBOUND (DEF) by REEVES, AMBER  |
| FOUL by HARRIS,KELSEY           | 01:46 |       |     |                                 |
|                                 | 01:46 | 24-28 | V 4 | GOOD! FT by REEVES,AMBER        |
|                                 | 01:46 | 25-28 | V 3 | GOOD! FT by REEVES, AMBER       |
|                                 | 01:46 |       |     | SUB IN: MCMILLAN, JOHANNA       |
|                                 | 01:46 |       |     | SUB OUT: ATKINS,KELVA           |
| GOOD! LAYUP by CARTER,AUTUMN    | 01:34 | 25-30 | V 5 |                                 |
| ASSIST by RUFFIN,LENAIRA        | 01:34 |       |     |                                 |
|                                 | 01:19 |       |     | TURNOVER by REEVES, AMBER       |
| STEAL by HARRIS,KELSEY          | 01:17 |       |     |                                 |
| GOOD! LAYUP by HARRIS, KELSEY   | 01:16 | 25-32 | V 7 |                                 |
|                                 | 00:59 | 28-32 | V 4 | GOOD! 3PTR by TEAGUE, NAGAIYYAH |
|                                 | 00:59 |       |     | ASSIST by MOBLEY,BRIE           |
|                                 | 00:58 |       |     | TIMEOUT 30SEC                   |
| MISSED 3PTR by RUFFIN,LENAIRA   | 00:45 |       |     |                                 |
|                                 | 00:45 |       |     | REBOUND (DEF) by TEAM           |
|                                 | 00:44 |       |     | SUB IN: ATKINS,KELVA            |
|                                 | 00:44 |       |     | SUB OUT: MCMILLAN, JOHANNA      |
|                                 | 00:29 |       |     | TURNOVER by MOBLEY,BRIE         |
|                                 | 00:29 |       |     | SUB IN: MCMILLAN, JOHANNA       |
|                                 | 00:29 |       |     | SUB OUT: ATKINS,KELVA           |
| MISSED LAYUP by RUFFIN,LENAIRA  | 00:04 |       |     |                                 |
| REBOUND (OFF) by RUFFIN,LENAIRA | 00:04 |       |     |                                 |