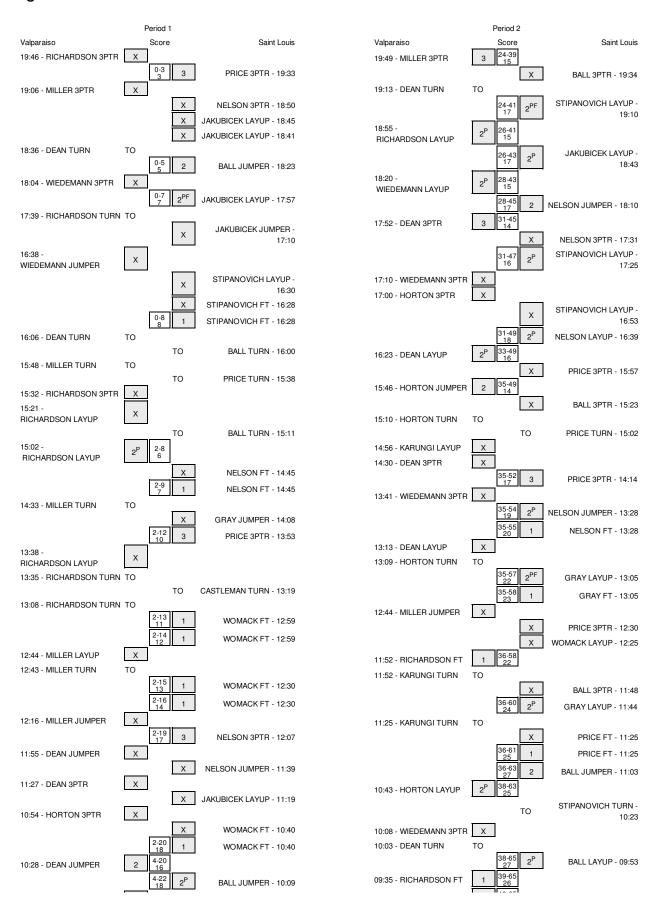

# Valparaiso vs Saint Louis 11/10/2013; 1 p.m. at St. Louis, MO (Chaifetz Arena) Period 1 Play-By-Play

| VISITORS: Valparaiso                                            | Time                    | Score | Margin | HOME: Saint Louis                     |
|-----------------------------------------------------------------|-------------------------|-------|--------|---------------------------------------|
| MISSED 3PTR by RICHARDSON,CHARAE                                | 19:46                   |       |        |                                       |
|                                                                 | 19:46                   |       |        | REBOUND (DEF) by PRICE, JAMESIA       |
|                                                                 | 19:33                   | 3-0   | H 3    | GOOD! 3PTR by PRICE, JAMESIA          |
|                                                                 | 19:33                   |       |        | ASSIST by NELSON,ERIN                 |
|                                                                 | 19:19                   |       |        | FOUL by BALL,DESIRAE                  |
| MISSED 3PTR by MILLER,LEXI                                      | 19:06                   |       |        |                                       |
|                                                                 | 19:06                   |       |        | REBOUND (DEF) by STIPANOVICH, SADIE   |
|                                                                 | 18:50                   |       |        | MISSED 3PTR by NELSON,ERIN            |
|                                                                 | 18:50                   |       |        | REBOUND (OFF) by JAKUBICEK,OLIVIA     |
|                                                                 | 18:45                   |       |        | MISSED LAYUP by JAKUBICEK,OLIVIA      |
|                                                                 | 18:45                   |       |        | REBOUND (OFF) by JAKUBICEK, OLIVIA    |
|                                                                 | 18:41                   |       |        | MISSED LAYUP by JAKUBICEK,OLIVIA      |
| BLOCK by DEAN,ABBY                                              | 18:41                   |       |        |                                       |
| REBOUND (DEF) by WIEDEMANN, JESSI                               | 18:40                   |       |        |                                       |
| TURNOVER by DEAN,ABBY                                           | 18:36                   |       |        |                                       |
|                                                                 | 18:23                   | 5-0   | H 5    | GOOD! JUMPER by BALL, DESIRAE         |
|                                                                 | 18:05                   |       |        | FOUL by NELSON,ERIN                   |
| MISSED 3PTR by WIEDEMANN,JESSI                                  | 18:04                   |       |        |                                       |
|                                                                 | 18:04                   |       |        | REBOUND (DEF) by PRICE, JAMESIA       |
|                                                                 | 17:57                   | 7-0   | H 7    | GOOD! LAYUP by JAKUBICEK,OLIVIA       |
|                                                                 | 17:57                   |       |        | ASSIST by PRICE, JAMESIA              |
| TURNOVER by RICHARDSON, CHARAE                                  | 17:39                   |       |        |                                       |
|                                                                 | 17:39                   |       |        | STEAL by BALL,DESIRAE                 |
| SUB IN: HORTON,LIZ                                              | 17:39                   |       |        |                                       |
| SUB OUT: KARUNGI,SHARON                                         | 17:39                   |       |        |                                       |
| FOUL by MILLER,LEXI                                             | 17:21                   |       |        |                                       |
| FOUL by RICHARDSON, CHARAE                                      | 17:14                   |       |        |                                       |
|                                                                 | 17:10                   |       |        | MISSED JUMPER by JAKUBICEK,OLIVIA     |
| REBOUND (DEF) by HORTON,LIZ                                     | 17:10                   |       |        |                                       |
|                                                                 | 16:57                   |       |        | FOUL by JAKUBICEK,OLIVIA              |
| MISSED JUMPER by WIEDEMANN, JESSI                               | 16:38                   |       |        |                                       |
|                                                                 | 16:38                   |       |        | REBOUND (DEF) by STIPANOVICH, SADIE   |
|                                                                 | 16:30                   |       |        | MISSED LAYUP by STIPANOVICH, SADIE    |
|                                                                 | 16:30                   |       |        | REBOUND (OFF) by STIPANOVICH, SADIE   |
| FOUL by HORTON,LIZ                                              | 16:28                   |       |        |                                       |
|                                                                 | 16:28                   |       |        | MISSED FT by STIPANOVICH, SADIE       |
|                                                                 | 16:28                   |       |        | REBOUND (DEADB) by TEAM               |
|                                                                 | 16:28                   | 8-0   | H 8    | GOOD! FT by STIPANOVICH, SADIE        |
| SUB IN: KARUNGI,SHARON                                          | 16:28                   |       |        | ·                                     |
| SUB OUT: HORTON,LIZ                                             | 16:28                   |       |        |                                       |
| TURNOVER by DEAN,ABBY                                           | 16:06                   |       |        |                                       |
|                                                                 | 16:04                   |       |        | STEAL by JAKUBICEK,OLIVIA             |
|                                                                 | 16:00                   |       |        | TURNOVER by BALL, DESIRAE             |
| SUB IN: MILLER,FAITH                                            | 16:00                   |       |        | • • • • • • • • • • • • • • • • • • • |
|                                                                 |                         |       |        |                                       |
| ·                                                               |                         |       |        |                                       |
| ,                                                               | 15:46                   |       |        | STEAL by STIPANOVICH, SADIE           |
|                                                                 |                         |       |        | TURNOVER by PRICE, JAMESIA            |
| SUB IN: MILLER,FAITH SUB OUT: DEAN,ABBY TURNOVER by MILLER,LEXI | 16:00<br>16:00<br>15:48 |       |        | STEAL by STIPANOVICH                  |

| STEAL by WIEDEMANN, JESSI                                 | 15:37          |      |      |                                 |
|-----------------------------------------------------------|----------------|------|------|---------------------------------|
| MISSED 3PTR by RICHARDSON,CHARAE                          | 15:32          |      |      |                                 |
| REBOUND (OFF) by MILLER, LEXI                             | 15:32          |      |      |                                 |
| MISSED LAYUP by RICHARDSON,CHARAE                         | 15:21          |      |      |                                 |
|                                                           | 15:21          |      |      | REBOUND (DEF) by PRICE, JAMESIA |
|                                                           | 15:11          |      |      | TURNOVER by BALL, DESIRAE       |
| TIMEOUT MEDIA                                             | 15:11          |      |      |                                 |
|                                                           | 15:11          |      |      | SUB IN: GRAY,BRIANA             |
|                                                           | 15:11          |      |      | SUB OUT: JAKUBICEK,OLIVIA       |
| GOOD! LAYUP by RICHARDSON, CHARAE                         | 15:02          | 8-2  | H 6  |                                 |
| FOUL by MILLER,LEXI                                       | 14:45          |      |      |                                 |
|                                                           | 14:45          |      |      | MISSED FT by NELSON,ERIN        |
|                                                           | 14:45          |      |      | REBOUND (DEADB) by TEAM         |
|                                                           | 14:45          | 9-2  | H 7  | GOOD! FT by NELSON,ERIN         |
| SUB IN: DEAN,ABBY                                         | 14:45          |      |      |                                 |
| SUB OUT: MILLER,LEXI                                      | 14:45          |      |      |                                 |
|                                                           | 14:45          |      |      | SUB IN: WOMACK, DENISHA         |
|                                                           | 14:45          |      |      | SUB IN: CASTLEMAN,HALEE         |
|                                                           | 14:45          |      |      | SUB OUT: BALL,DESIRAE           |
|                                                           | 14:45          |      |      | SUB OUT: STIPANOVICH,SADIE      |
| FOUL by MILLER,FAITH                                      | 14:33          |      |      |                                 |
| TURNOVER by MILLER,FAITH                                  | 14:33          |      |      |                                 |
|                                                           | 14:08          |      |      | MISSED JUMPER by GRAY,BRIANA    |
|                                                           | 14:08          |      |      | REBOUND (OFF) by NELSON,ERIN    |
|                                                           | 13:53          | 12-2 | H 10 | GOOD! 3PTR by PRICE, JAMESIA    |
|                                                           | 13:53          |      |      | ASSIST by NELSON,ERIN           |
| MISSED LAYUP by RICHARDSON, CHARAE                        | 13:38          |      |      |                                 |
| REBOUND (OFF) by RICHARDSON, CHARAE                       | 13:38          |      |      |                                 |
| TURNOVER by RICHARDSON, CHARAE                            | 13:35          |      |      |                                 |
| FOUL by RICHARDSON, CHARAE                                | 13:35          |      |      | TURNOVER L. CARTLEMANIJALEE     |
|                                                           | 13:19          |      |      | TURNOVER by CASTLEMAN,HALEE     |
|                                                           | 13:19          |      |      | SUB IN: JAKUBICEK,OLIVIA        |
| FOUL by DICHARDSON CHARAE                                 | 13:19          |      |      | SUB OUT: NELSON,ERIN            |
| FOUL by RICHARDSON, CHARAE TURNOVER by RICHARDSON, CHARAE | 13:08<br>13:08 |      |      |                                 |
| SUB IN: MILLER, LEXI                                      | 13:08          |      |      |                                 |
| SUB OUT: RICHARDSON, CHARAE                               | 13:08          |      |      |                                 |
| SOB COT. HIGHAIDSON, SHAHAL                               | 13:08          |      |      | SUB IN: BALL,DESIRAE            |
|                                                           | 13:08          |      |      | SUB OUT: GRAY,BRIANA            |
| FOUL by KARUNGI,SHARON                                    | 12:59          |      |      | 005 001. 011/11,5111/110/11     |
| 1 332 by to a torval, of matter                           | 12:59          | 13-2 | H 11 | GOOD! FT by WOMACK, DENISHA     |
|                                                           | 12:59          | 14-2 | H 12 | GOOD! FT by WOMACK, DENISHA     |
| MISSED LAYUP by MILLER,LEXI                               | 12:44          |      |      |                                 |
| REBOUND (OFF) by MILLER, FAITH                            | 12:44          |      |      |                                 |
| TURNOVER by MILLER, FAITH                                 | 12:43          |      |      |                                 |
| SUB IN: HORTON,LIZ                                        | 12:43          |      |      |                                 |
| SUB OUT: MILLER,FAITH                                     | 12:43          |      |      |                                 |
| FOUL by KARUNGI,SHARON                                    | 12:30          |      |      |                                 |
| •                                                         | 12:30          | 15-2 | H 13 | GOOD! FT by WOMACK, DENISHA     |
|                                                           | 12:30          | 16-2 | H 14 | GOOD! FT by WOMACK, DENISHA     |
| SUB IN: MILLER,FAITH                                      | 12:30          |      |      |                                 |
| SUB OUT: KARUNGI,SHARON                                   | 12:30          |      |      |                                 |
|                                                           | 12:30          |      |      | SUB IN: NELSON,ERIN             |
|                                                           | 12:30          |      |      | SUB OUT: CASTLEMAN, HALEE       |
|                                                           |                |      |      |                                 |

| MISSED JUMPER by MILLER, FAITH                 | 12:16                   |      |      |                                   |
|------------------------------------------------|-------------------------|------|------|-----------------------------------|
|                                                | 12:16                   |      |      | REBOUND (DEF) by PRICE, JAMESIA   |
|                                                | 12:07                   | 19-2 | H 17 | GOOD! 3PTR by NELSON,ERIN         |
|                                                | 12:07                   |      |      | ASSIST by PRICE, JAMESIA          |
| TIMEOUT 30SEC                                  | 12:03                   |      |      |                                   |
| TIMEOUT media                                  | 12:03                   |      |      |                                   |
|                                                | 11:58                   |      |      | FOUL by PRICE, JAMESIA            |
| MISSED JUMPER by DEAN,ABBY                     | 11:55                   |      |      |                                   |
|                                                | 11:55                   |      |      | REBOUND (DEF) by BALL, DESIRAE    |
|                                                | 11:39                   |      |      | MISSED JUMPER by NELSON,ERIN      |
| REBOUND (DEF) by HORTON,LIZ                    | 11:39                   |      |      |                                   |
| MISSED 3PTR by DEAN,ABBY                       | 11:27                   |      |      |                                   |
|                                                | 11:27                   |      |      | REBOUND (DEF) by PRICE, JAMESIA   |
|                                                | 11:19                   |      |      | MISSED LAYUP by JAKUBICEK, OLIVIA |
| REBOUND (DEF) by HORTON,LIZ                    | 11:19                   |      |      |                                   |
| MISSED 3PTR by HORTON,LIZ                      | 10:54                   |      |      |                                   |
|                                                | 10:54                   |      |      | REBOUND (DEF) by JAKUBICEK,OLIVIA |
| FOUL by WIEDEMANN, JESSI                       | 10:40                   |      |      |                                   |
|                                                | 10:40                   |      |      | MISSED FT by WOMACK,DENISHA       |
|                                                | 10:40                   |      |      | REBOUND (DEADB) by TEAM           |
|                                                | 10:40                   | 20-2 | H 18 | GOOD! FT by WOMACK, DENISHA       |
| SUB IN: KARUNGI,SHARON                         | 10:40                   |      |      |                                   |
| SUB OUT: HORTON,LIZ                            | 10:40                   |      |      |                                   |
|                                                | 10:40                   |      |      | SUB IN: CASTLEMAN,HALEE           |
|                                                | 10:40                   |      |      | SUB IN: GRAY,BRIANA               |
|                                                | 10:40                   |      |      | SUB OUT: PRICE, JAMESIA           |
|                                                | 10:40                   |      |      | SUB OUT: JAKUBICEK,OLIVIA         |
| GOOD! JUMPER by DEAN, ABBY                     | 10:28                   | 20-4 | H 16 |                                   |
|                                                | 10:09                   | 22-4 | H 18 | GOOD! JUMPER by BALL,DESIRAE      |
|                                                | 10:09                   |      |      | ASSIST by WOMACK,DENISHA          |
| MISSED 3PTR by WIEDEMANN,JESSI                 | 09:45                   |      |      |                                   |
|                                                | 09:45                   |      |      | REBOUND (DEF) by NELSON,ERIN      |
|                                                | 09:37                   |      |      | MISSED LAYUP by BALL,DESIRAE      |
|                                                | 09:37                   |      |      | REBOUND (OFF) by NELSON,ERIN      |
|                                                | 09:34                   | 24-4 | H 20 | GOOD! LAYUP by NELSON,ERIN        |
| MISSED LAYUP by DEAN,ABBY                      | 09:20                   |      |      |                                   |
|                                                | 09:20                   |      |      | REBOUND (DEF) by CASTLEMAN,HALEE  |
|                                                | 09:12                   |      |      | MISSED LAYUP by WOMACK, DENISHA   |
| BLOCK by KARUNGI,SHARON                        | 09:12                   |      |      |                                   |
|                                                | 09:12                   |      |      | REBOUND (OFF) by TEAM             |
| SUB IN: RICHARDSON,CHARAE                      | 09:12                   |      |      |                                   |
| SUB OUT: MILLER,FAITH                          | 09:12                   |      |      |                                   |
|                                                | 09:08                   |      |      | TURNOVER by NELSON,ERIN           |
| STEAL by MILLER,LEXI                           | 09:07                   |      |      |                                   |
| TURNOVER by WIEDEMANN, JESSI                   | 08:59                   |      |      |                                   |
|                                                | 08:58                   |      |      | STEAL by WOMACK,DENISHA           |
|                                                | 08:52                   |      |      | MISSED JUMPER by NELSON,ERIN      |
|                                                | 08:52                   |      |      | REBOUND (OFF) by TEAM             |
|                                                | 08:49                   |      |      | SUB IN: STIPANOVICH,SADIE         |
|                                                | 08:49                   |      |      | SUB OUT: WOMACK, DENISHA          |
|                                                | 08:42                   | 26-4 | H 22 | GOOD! JUMPER by GRAY,BRIANA       |
|                                                |                         |      |      |                                   |
|                                                | 08:42                   | _    |      | ASSIST by STIPANOVICH,SADIE       |
| GOOD! LAYUP by DEAN,ABBY ASSIST by MILLER,LEXI | 08:42<br>08:24<br>08:24 | 26-6 | H 20 | ASSIST by STIPANOVICH,SADIE       |