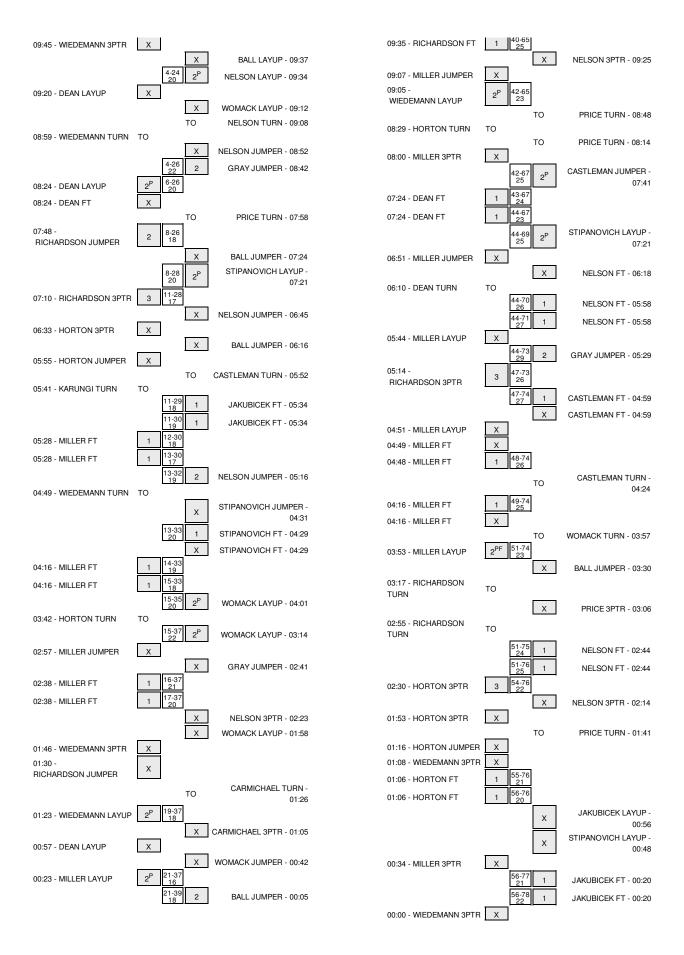

| MISSED JUMPER by MILLER, FAITH                 | 12:16                   |      |      |                                   |
|------------------------------------------------|-------------------------|------|------|-----------------------------------|
|                                                | 12:16                   |      |      | REBOUND (DEF) by PRICE, JAMESIA   |
|                                                | 12:07                   | 19-2 | H 17 | GOOD! 3PTR by NELSON,ERIN         |
|                                                | 12:07                   |      |      | ASSIST by PRICE, JAMESIA          |
| TIMEOUT 30SEC                                  | 12:03                   |      |      |                                   |
| TIMEOUT media                                  | 12:03                   |      |      |                                   |
|                                                | 11:58                   |      |      | FOUL by PRICE, JAMESIA            |
| MISSED JUMPER by DEAN,ABBY                     | 11:55                   |      |      |                                   |
|                                                | 11:55                   |      |      | REBOUND (DEF) by BALL, DESIRAE    |
|                                                | 11:39                   |      |      | MISSED JUMPER by NELSON,ERIN      |
| REBOUND (DEF) by HORTON,LIZ                    | 11:39                   |      |      |                                   |
| MISSED 3PTR by DEAN,ABBY                       | 11:27                   |      |      |                                   |
|                                                | 11:27                   |      |      | REBOUND (DEF) by PRICE, JAMESIA   |
|                                                | 11:19                   |      |      | MISSED LAYUP by JAKUBICEK, OLIVIA |
| REBOUND (DEF) by HORTON,LIZ                    | 11:19                   |      |      |                                   |
| MISSED 3PTR by HORTON,LIZ                      | 10:54                   |      |      |                                   |
|                                                | 10:54                   |      |      | REBOUND (DEF) by JAKUBICEK,OLIVIA |
| FOUL by WIEDEMANN, JESSI                       | 10:40                   |      |      |                                   |
|                                                | 10:40                   |      |      | MISSED FT by WOMACK,DENISHA       |
|                                                | 10:40                   |      |      | REBOUND (DEADB) by TEAM           |
|                                                | 10:40                   | 20-2 | H 18 | GOOD! FT by WOMACK, DENISHA       |
| SUB IN: KARUNGI,SHARON                         | 10:40                   |      |      |                                   |
| SUB OUT: HORTON,LIZ                            | 10:40                   |      |      |                                   |
|                                                | 10:40                   |      |      | SUB IN: CASTLEMAN,HALEE           |
|                                                | 10:40                   |      |      | SUB IN: GRAY,BRIANA               |
|                                                | 10:40                   |      |      | SUB OUT: PRICE, JAMESIA           |
|                                                | 10:40                   |      |      | SUB OUT: JAKUBICEK,OLIVIA         |
| GOOD! JUMPER by DEAN, ABBY                     | 10:28                   | 20-4 | H 16 |                                   |
|                                                | 10:09                   | 22-4 | H 18 | GOOD! JUMPER by BALL,DESIRAE      |
|                                                | 10:09                   |      |      | ASSIST by WOMACK,DENISHA          |
| MISSED 3PTR by WIEDEMANN,JESSI                 | 09:45                   |      |      |                                   |
|                                                | 09:45                   |      |      | REBOUND (DEF) by NELSON,ERIN      |
|                                                | 09:37                   |      |      | MISSED LAYUP by BALL,DESIRAE      |
|                                                | 09:37                   |      |      | REBOUND (OFF) by NELSON,ERIN      |
|                                                | 09:34                   | 24-4 | H 20 | GOOD! LAYUP by NELSON,ERIN        |
| MISSED LAYUP by DEAN,ABBY                      | 09:20                   |      |      |                                   |
|                                                | 09:20                   |      |      | REBOUND (DEF) by CASTLEMAN,HALEE  |
|                                                | 09:12                   |      |      | MISSED LAYUP by WOMACK, DENISHA   |
| BLOCK by KARUNGI,SHARON                        | 09:12                   |      |      |                                   |
|                                                | 09:12                   |      |      | REBOUND (OFF) by TEAM             |
| SUB IN: RICHARDSON,CHARAE                      | 09:12                   |      |      |                                   |
| SUB OUT: MILLER,FAITH                          | 09:12                   |      |      |                                   |
|                                                | 09:08                   |      |      | TURNOVER by NELSON,ERIN           |
| STEAL by MILLER,LEXI                           | 09:07                   |      |      |                                   |
| TURNOVER by WIEDEMANN, JESSI                   | 08:59                   |      |      |                                   |
|                                                | 08:58                   |      |      | STEAL by WOMACK,DENISHA           |
|                                                | 08:52                   |      |      | MISSED JUMPER by NELSON,ERIN      |
|                                                | 08:52                   |      |      | REBOUND (OFF) by TEAM             |
|                                                | 08:49                   |      |      | SUB IN: STIPANOVICH,SADIE         |
|                                                | 08:49                   |      |      | SUB OUT: WOMACK, DENISHA          |
|                                                | 08:42                   | 26-4 | H 22 | GOOD! JUMPER by GRAY,BRIANA       |
|                                                |                         |      |      |                                   |
|                                                | 08:42                   | _    |      | ASSIST by STIPANOVICH,SADIE       |
| GOOD! LAYUP by DEAN,ABBY ASSIST by MILLER,LEXI | 08:42<br>08:24<br>08:24 | 26-6 | H 20 | ASSIST by STIPANOVICH,SADIE       |