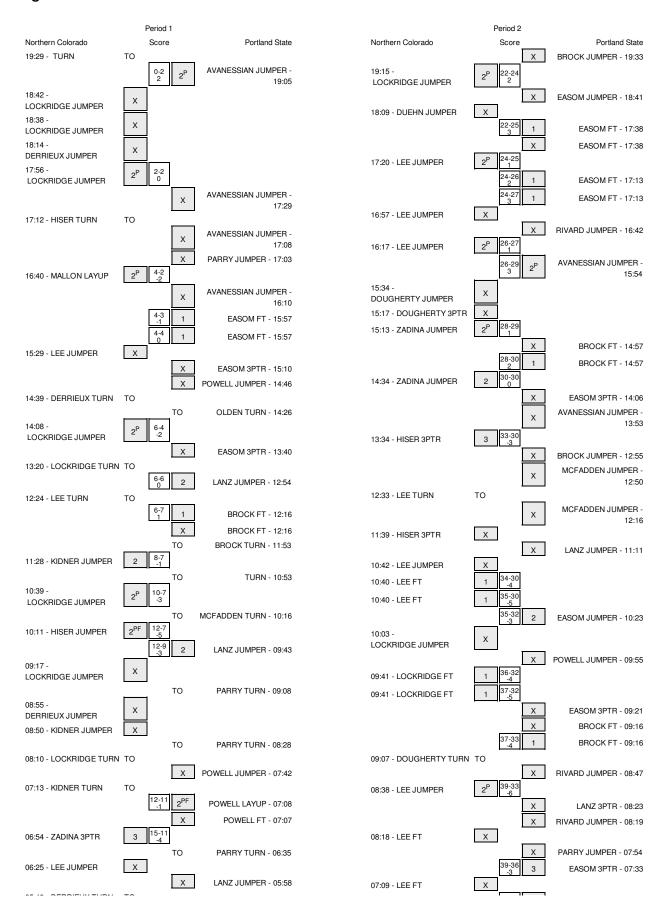

# Northern Colorado vs Portland State 3/1/2014; 2:05 p.m. at Peter W. Stott Center, Portland, OR Period 1 Play-By-Play

| HOME: Portland Sta                                                    | Margin | Score | Time                                               | /ISITORS: Northern Colorado                |
|-----------------------------------------------------------------------|--------|-------|----------------------------------------------------|--------------------------------------------|
|                                                                       |        |       | 19:29                                              | URNOVER by TEAM                            |
| GOOD! JUMPER by AVANESSIAN,A                                          | H 2    | 2-0   | 19:05                                              |                                            |
|                                                                       |        |       | 18:42                                              | MISSED JUMPER by LOCKRIDGE,KIM             |
|                                                                       |        |       | 18:42                                              | REBOUND (OFF) by LOCKRIDGE,KIM             |
|                                                                       |        |       | 18:38                                              | MISSED JUMPER by LOCKRIDGE,KIM             |
|                                                                       |        |       | 18:38                                              | REBOUND (OFF) by DERRIEUX, JAMIE           |
|                                                                       |        |       | 18:14                                              | MISSED JUMPER by DERRIEUX,JAMIE            |
|                                                                       |        |       | 18:14                                              | REBOUND (OFF) by MALLON,LINDSAY            |
|                                                                       | Т      | 2-2   | 17:56                                              | GOOD! JUMPER by LOCKRIDGE,KIM              |
|                                                                       |        |       | 17:56                                              | ASSIST by MALLON,LINDSAY                   |
| MISSED JUMPER by AVANESSIAN,A                                         |        |       | 17:29                                              |                                            |
|                                                                       |        |       | 17:29                                              | REBOUND (DEF) by MALLON,LINDSAY            |
|                                                                       |        |       | 17:12                                              | TURNOVER by HISER,KYLEIGH                  |
| STEAL by AVANESSIAN,A                                                 |        |       | 17:10                                              | orato vertaj riioeriji kreendri            |
| MISSED JUMPER by AVANESSIAN,A                                         |        |       | 17:08                                              |                                            |
| REBOUND (OFF) by AVANESSIAN,A                                         |        |       | 17:08                                              |                                            |
| MISSED JUMPER by PARRY,DELAN                                          |        |       | 17:03                                              |                                            |
| WIGSED JOWIFER BY FARRY, DELAN                                        |        |       | 17:03                                              | REBOUND (DEF) by LOCKRIDGE,KIM             |
| FOUR by PROOK ALL                                                     |        |       |                                                    | REBOOND (DEF) BY LOCKNIDGE, KIM            |
| FOUL by BROCK, ALL                                                    |        |       | 16:44                                              |                                            |
| FOUL by AVANESSIAN, A                                                 | V 0    | 0.4   | 16:43                                              | OODLI AVUD III AND AVU                     |
|                                                                       | V 2    | 2-4   | 16:40                                              | GOOD! LAYUP by MALLON,LINDSAY              |
|                                                                       |        |       | 16:40                                              | ASSIST by DUEHN,MOLLY                      |
| MISSED JUMPER by AVANESSIAN,A                                         |        |       | 16:10                                              |                                            |
| REBOUND (OFF) by BROCK,ALL                                            |        |       | 16:10                                              |                                            |
|                                                                       |        |       | 15:57                                              | FOUL by MALLON,LINDSAY                     |
| TIMEOUT MED                                                           |        |       | 15:57                                              |                                            |
| GOOD! FT by EASOM,EMIL                                                | V 1    | 3-4   | 15:57                                              |                                            |
| GOOD! FT by EASOM,EMIL                                                | Т      | 4-4   | 15:57                                              |                                            |
|                                                                       |        |       | 15:57                                              | SUB IN: LEE,STEPHANIE                      |
|                                                                       |        |       | 15:57                                              | SUB OUT: DUEHN,MOLLY                       |
| SUB IN: POWELL,LARI                                                   |        |       | 15:57                                              |                                            |
| SUB IN: LANZ,KA                                                       |        |       | 15:57                                              |                                            |
| SUB IN: OLDEN,CAI                                                     |        |       | 15:57                                              |                                            |
| SUB OUT: PARRY,DELAN                                                  |        |       | 15:57                                              |                                            |
| SUB OUT: AVANESSIAN,A                                                 |        |       | 15:57                                              |                                            |
| SUB OUT: BROCK,ALL                                                    |        |       | 15:57                                              |                                            |
| OOD OOT. BROOK, NEE                                                   |        |       | 15:29                                              | MISSED JUMPER by LEE,STEPHANIE             |
| REBOUND (DEF) by RIVARD,MIKAE                                         |        |       | 15:29                                              | NIGGED JOINI EIT DY EEE, GTET FIANTE       |
|                                                                       |        |       | 15:10                                              |                                            |
| MISSED 3PTR by EASOM,EMI                                              |        |       |                                                    |                                            |
| REBOUND (OFF) by LANZ,KA                                              |        |       | 15:10                                              |                                            |
| MISSED JUMPER by POWELL,LARI                                          |        |       | 14:46                                              |                                            |
|                                                                       |        |       | 14:46                                              | BLOCK by LOCKRIDGE,KIM                     |
|                                                                       |        |       | 14:44                                              | REBOUND (DEF) by LOCKRIDGE,KIM             |
|                                                                       |        |       | 14:39                                              | TURNOVER by DERRIEUX, JAMIE                |
|                                                                       |        |       | 14:39                                              | SUB IN: DUEHN,MOLLY                        |
|                                                                       |        |       | 14:39                                              | SUB OUT: DERRIEUX,JAMIE                    |
| TURNOVER by OLDEN,CAI                                                 |        |       | 14:26                                              |                                            |
|                                                                       | V 2    | 4-6   | 14:08                                              | GOOD! JUMPER by LOCKRIDGE,KIM              |
|                                                                       |        |       | 14:08                                              | ASSIST by LEE,STEPHANIE                    |
| SUB IN: BROCK,ALL                                                     |        |       | 13:50                                              |                                            |
| SUB OUT: OLDEN,CAI                                                    |        |       | 13:50                                              |                                            |
| MISSED 3PTR by EASOM,EMI                                              |        |       | 13:40                                              |                                            |
|                                                                       |        |       | 13:40                                              | REBOUND (DEF) by LEE,STEPHANIE             |
|                                                                       |        |       | 13:20                                              | TURNOVER by LOCKRIDGE,KIM                  |
| STEAL by LANZ,KA                                                      |        |       | 13:18                                              | OTHIO VETTBY EGONTHEGE,NIM                 |
| GOOD! JUMPER by LANZ,KA                                               | T      | 6-6   | 12:54                                              |                                            |
| GOOD! JUMPER BY LANZ, KA                                              | Į.     | 0-0   |                                                    | TUDNOVED by LEE OTERUANIE                  |
|                                                                       |        |       | 12:24                                              | TURNOVER by LEE,STEPHANIE                  |
| STEAL by EASOM,EMI                                                    |        |       | 12:22                                              |                                            |
|                                                                       |        |       | 12:16                                              | FOUL by LOCKRIDGE,KIM                      |
| GOOD! FT by BROCK,ALL                                                 | H1     | 7-6   | 12:16                                              |                                            |
| MISSED FT by BROCK,ALL                                                |        |       | 12:16                                              |                                            |
| REBOUND (OFF) by RIVARD, MIKAE                                        |        |       | 12:16                                              |                                            |
|                                                                       |        |       | 12:16                                              | SUB IN: KIDNER,AMY                         |
|                                                                       |        |       | 12:16                                              | SUB OUT: LEE,STEPHANIE                     |
|                                                                       |        |       | 12:16                                              |                                            |
| SUB IN: ARATA,CYNTH                                                   |        |       | 12:16                                              |                                            |
| SUB IN: ARATA,CYNTH<br>SUB OUT: EASOM,EMI                             |        |       | 12.10                                              |                                            |
| SUB OUT: EASOM,EMI                                                    |        |       | 11:53                                              |                                            |
|                                                                       |        |       | 11:53                                              | STEAL by LOCKRIDGE,KIM                     |
| SUB OUT: EASOM,EMI                                                    |        |       | 11:53<br>11:51                                     |                                            |
| SUB OUT: EASOM,EMI<br>TURNOVER by BROCK,ALL                           |        |       | 11:53<br>11:51<br>11:29                            |                                            |
| SUB OUT: EASOM,EMI<br>TURNOVER by BROCK,ALL<br>SUB IN: MCFADDEN,KEATO |        |       | 11:53<br>11:51<br>11:29<br>11:29                   | STEAL by LOCKRIDGE,KIM<br>IMEOUT MEDIA     |
| SUB OUT: EASOM,EMI<br>TURNOVER by BROCK,ALL                           |        |       | 11:53<br>11:51<br>11:29<br>11:29<br>11:29          | IMEOUT MEDIA                               |
| SUB OUT: EASOM,EMI<br>TURNOVER by BROCK,ALL<br>SUB IN: MCFADDEN,KEATO | V 1    | 7-8   | 11:53<br>11:51<br>11:29<br>11:29<br>11:29<br>11:28 | IMEOUT MEDIA<br>GOODI JUMPER by KIDNER,AMY |
| SUB OUT: EASOM,EMI<br>TURNOVER by BROCK,ALL<br>SUB IN: MCFADDEN,KEATO | V 1    | 7-8   | 11:53<br>11:51<br>11:29<br>11:29<br>11:29          | IMEOUT MEDIA                               |