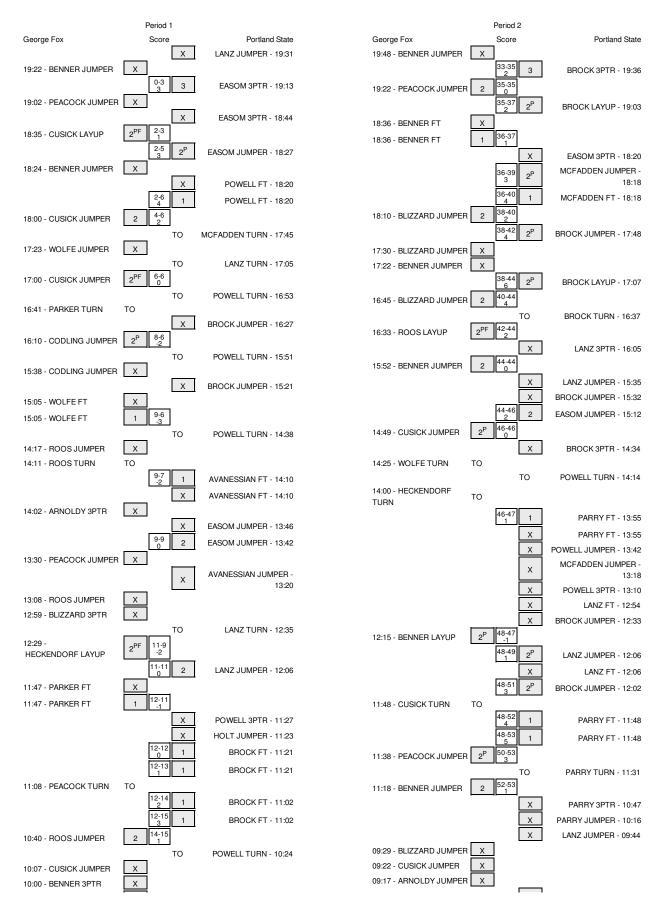

#### George Fox vs Portland State 11/8/2013; 7:05pm at Peter W. Stott Center, Portland, OR Period 1 Play-By-Play

| VISITORS: George Fox               | Time  | Score | Margin | HOME: Portland State          |
|------------------------------------|-------|-------|--------|-------------------------------|
|                                    | 19:31 |       |        | MISSED JUMPER by LANZ,KATE    |
| REBOUND (DEF) by ROOS, JAMI        | 19:31 |       |        |                               |
| MISSED JUMPER by BENNER,JUSTINE    | 19:22 |       |        |                               |
|                                    | 19:22 |       |        | REBOUND (DEF) by BROCK, ALLIE |
|                                    | 19:13 | 3-0   | H 3    | GOOD! 3PTR by EASOM,EMILY     |
|                                    | 19:13 |       |        | ASSIST by BROCK,ALLIE         |
| MISSED JUMPER by PEACOCK, JORDYN   | 19:02 |       |        |                               |
|                                    | 19:02 |       |        | REBOUND (DEF) by TEAM         |
| FOUL by ARNOLDY,MEGAN              | 18:59 |       |        |                               |
|                                    | 18:44 |       |        | MISSED 3PTR by EASOM, EMILY   |
| REBOUND (DEF) by CUSICK, HAYLEY    | 18:44 |       |        |                               |
| GOOD! LAYUP by CUSICK, HAYLEY      | 18:35 | 3-2   | H 1    |                               |
|                                    | 18:27 | 5-2   | H 3    | GOOD! JUMPER by EASOM, EMILY  |
| MISSED JUMPER by BENNER,JUSTINE    | 18:24 |       |        |                               |
|                                    | 18:23 |       |        | REBOUND (DEF) by BROCK,ALLIE  |
| FOUL by ROOS,JAMI                  | 18:21 |       |        |                               |
|                                    | 18:20 |       |        | MISSED FT by POWELL,LARIEL    |
|                                    | 18:20 |       |        | REBOUND (DEADB) by TEAM       |
|                                    | 18:20 | 6-2   | H 4    | GOOD! FT by POWELL,LARIEL     |
| GOOD! JUMPER by CUSICK, HAYLEY     | 18:00 | 6-4   | H 2    |                               |
| ASSIST by ROOS,JAMI                | 18:00 |       |        |                               |
|                                    | 17:45 |       |        | TURNOVER by MCFADDEN, KEATON  |
| STEAL by BENNER,JUSTINE            | 17:42 |       |        |                               |
|                                    | 17:32 |       |        | FOUL by POWELL,LARIEL         |
| SUB IN: CODLING, LAUREN            | 17:32 |       |        |                               |
| SUB IN: HECKENDORF, DACIA          | 17:32 |       |        |                               |
| SUB IN: WOLFE,MCKENZIE             | 17:32 |       |        |                               |
| SUB IN: BLIZZARD,NICOLE            | 17:32 |       |        |                               |
| SUB OUT: ROOS,JAMI                 | 17:32 |       |        |                               |
| SUB OUT: PEACOCK, JORDYN           | 17:32 |       |        |                               |
| SUB OUT: BENNER,JUSTINE            | 17:32 |       |        |                               |
| SUB OUT: ARNOLDY,MEGAN             | 17:32 |       |        |                               |
| MISSED JUMPER by WOLFE,MCKENZIE    | 17:23 |       |        |                               |
|                                    | 17:23 |       |        | REBOUND (DEF) by LANZ,KATE    |
| FOUL by CUSICK,HAYLEY              | 17:14 |       |        |                               |
|                                    | 17:05 |       |        | TURNOVER by LANZ,KATE         |
| STEAL by CUSICK,HAYLEY             | 17:03 |       |        |                               |
| GOOD! JUMPER by CUSICK, HAYLEY     | 17:00 | 6-6   | Т      |                               |
|                                    | 16:53 |       |        | TURNOVER by POWELL, LARIEL    |
| SUB IN: PARKER,KYLEE               | 16:53 |       |        |                               |
| SUB OUT: CUSICK,HAYLEY             | 16:53 |       |        |                               |
| TURNOVER by PARKER,KYLEE           | 16:41 |       |        |                               |
| FOUL by HECKENDORF, DACIA          | 16:38 |       |        |                               |
|                                    | 16:27 |       |        | MISSED JUMPER by BROCK, ALLIE |
| REBOUND (DEF) by HECKENDORF, DACIA | 16:27 |       |        |                               |
|                                    | 16:24 |       |        | FOUL by LANZ,KATE             |
| GOOD! JUMPER by CODLING, LAUREN    | 16:10 | 6-8   | V 2    |                               |
| ASSIST by BLIZZARD,NICOLE          | 16:10 |       |        |                               |
|                                    |       |       |        |                               |

|                                        | 15:51 |     |                | TURNOVER by POWELL, LARIEL           |
|----------------------------------------|-------|-----|----------------|--------------------------------------|
| TIMEOUT media                          | 15:51 |     |                |                                      |
| MISSED JUMPER by CODLING,LAUREN        | 15:38 |     |                |                                      |
|                                        | 15:38 |     |                | REBOUND (DEF) by BROCK,ALLIE         |
|                                        | 15:21 |     |                | MISSED JUMPER by BROCK, ALLIE        |
| REBOUND (DEF) by PARKER,KYLEE          | 15:21 |     |                |                                      |
|                                        | 15:05 |     |                | FOUL by BROCK,ALLIE                  |
| MISSED FT by WOLFE,MCKENZIE            | 15:05 |     |                |                                      |
| REBOUND (DEADB) by TEAM                | 15:05 |     |                |                                      |
| GOOD! FT by WOLFE, MCKENZIE            | 15:05 | 6-9 | V 3            |                                      |
| SUB IN: CUSICK,HAYLEY                  | 15:05 |     |                |                                      |
| SUB IN: ARNOLDY,MEGAN                  | 15:05 |     |                |                                      |
| SUB IN: BENNER, JUSTINE                | 15:05 |     |                |                                      |
| SUB IN: ROOS,JAMI                      | 15:05 |     |                |                                      |
| SUB IN: PEACOCK, JORDYN                | 15:05 |     |                |                                      |
| SUB OUT: CODLING, LAUREN               | 15:05 |     |                |                                      |
| SUB OUT: HECKENDORF, DACIA             | 15:05 |     |                |                                      |
| SUB OUT: PARKER,KYLEE                  | 15:05 |     |                |                                      |
| SUB OUT: WOLFE,MCKENZIE                | 15:05 |     |                |                                      |
| SUB OUT: BLIZZARD,NICOLE               | 15:05 |     |                |                                      |
|                                        | 15:05 |     |                | SUB IN: AVANESSIAN,ANI               |
|                                        | 15:05 |     |                | SUB OUT: BROCK,ALLIE                 |
|                                        | 14:38 |     |                | TURNOVER by POWELL,LARIEL            |
| MISSED JUMPER by ROOS,JAMI             | 14:17 |     |                |                                      |
| REBOUND (OFF) by ROOS,JAMI             | 14:17 |     |                |                                      |
| TURNOVER by ROOS, JAMI                 | 14:11 |     |                |                                      |
|                                        | 14:10 |     |                | STEAL by EASOM,EMILY                 |
| FOUL by PEACOCK, JORDYN                | 14:10 |     |                | 5 5 <b>,</b> 5 ,                     |
| . 302 %) . 2. 100011,00112 111         | 14:10 | 7-9 | V 2            | GOOD! FT by AVANESSIAN,ANI           |
|                                        | 14:10 |     | · <del>-</del> | MISSED FT by AVANESSIAN,ANI          |
| REBOUND (DEF) by ROOS,JAMI             | 14:10 |     |                |                                      |
| MISSED 3PTR by ARNOLDY,MEGAN           | 14:02 |     |                |                                      |
|                                        | 14:02 |     |                | REBOUND (DEF) by POWELL,LARIEL       |
|                                        | 13:46 |     |                | MISSED JUMPER by EASOM,EMILY         |
|                                        | 13:46 |     |                | REBOUND (OFF) by EASOM,EMILY         |
|                                        | 13:42 | 9-9 | Т              | GOOD! JUMPER by EASOM,EMILY          |
| MISSED JUMPER by PEACOCK,JORDYN        | 13:30 | 0 0 | •              | GOOD. COM EN SY ENCOM, EME           |
| WIGGED GOWN ETT BY T EXCOUNT, GOTTE TH | 13:30 |     |                | REBOUND (DEF) by POWELL, LARIEL      |
|                                        | 13:20 |     |                | MISSED JUMPER by AVANESSIAN, ANI     |
| REBOUND (DEF) by ARNOLDY,MEGAN         | 13:20 |     |                | imodeb com entry nated by any market |
| MISSED JUMPER by ROOS,JAMI             | 13:08 |     |                |                                      |
| REBOUND (OFF) by TEAM                  | 13:08 |     |                |                                      |
| SUB IN: CODLING, LAUREN                | 13:06 |     |                |                                      |
| SUB IN: HECKENDORF, DACIA              | 13:06 |     |                |                                      |
| SUB IN: PARKER,KYLEE                   | 13:06 |     |                |                                      |
| SUB IN: WOLFE,MCKENZIE                 | 13:06 |     |                |                                      |
| SUB IN: BLIZZARD,NICOLE                | 13:06 |     |                |                                      |
| SUB OUT: CUSICK,HAYLEY                 | 13:06 |     |                |                                      |
| SUB OUT: ARNOLDY, MEGAN                | 13:06 |     |                |                                      |
| SUB OUT: BENNER, JUSTINE               | 13:06 |     |                |                                      |
| SUB OUT: ROOS,JAMI                     | 13:06 |     |                |                                      |
| SUB OUT: PEACOCK, JORDYN               | 13:06 |     |                |                                      |
| MISSED 3PTR by BLIZZARD,NICOLE         | 12:59 |     |                |                                      |
| WIGGED OF THEY DEIZEMID, MOOLE         | 12:59 |     |                | REBOUND (DEF) by MCFADDEN,KEATON     |
|                                        | 12.38 |     |                | TIEDOUND (DET ) DY WIOFADDEN, REATON |

|                                                                 | 12:35          |       |     | TURNOVER by LANZ,KATE         |
|-----------------------------------------------------------------|----------------|-------|-----|-------------------------------|
| STEAL by PARKER,KYLEE                                           | 12:33          |       |     |                               |
| GOOD! LAYUP by HECKENDORF, DACIA                                | 12:29          | 9-11  | V 2 |                               |
| ASSIST by PARKER,KYLEE                                          | 12:29          |       |     |                               |
|                                                                 | 12:06          | 11-11 | Т   | GOOD! JUMPER by LANZ,KATE     |
|                                                                 | 12:06          |       |     | ASSIST by AVANESSIAN,ANI      |
|                                                                 | 11:47          |       |     | FOUL by AVANESSIAN,ANI        |
| TIMEOUT media                                                   | 11:47          |       |     |                               |
| MISSED FT by PARKER,KYLEE                                       | 11:47          |       |     |                               |
| REBOUND (DEADB) by TEAM                                         | 11:47          |       |     |                               |
| GOOD! FT by PARKER,KYLEE                                        | 11:47          | 11-12 | V 1 |                               |
|                                                                 | 11:47          |       |     | SUB IN: HOLT,LAUREN           |
|                                                                 | 11:47          |       |     | SUB IN: BROCK,ALLIE           |
|                                                                 | 11:47          |       |     | SUB OUT: EASOM,EMILY          |
|                                                                 | 11:47          |       |     | SUB OUT: MCFADDEN, KEATON     |
|                                                                 | 11:27          |       |     | MISSED 3PTR by POWELL,LARIEL  |
|                                                                 | 11:27          |       |     | REBOUND (OFF) by HOLT, LAUREN |
|                                                                 | 11:23          |       |     | MISSED JUMPER by HOLT,LAUREN  |
|                                                                 | 11:23          |       |     | REBOUND (OFF) by BROCK,ALLIE  |
| FOUL by WOLFE,MCKENZIE                                          | 11:21          |       |     |                               |
|                                                                 | 11:21          | 12-12 | Т   | GOOD! FT by BROCK,ALLIE       |
|                                                                 | 11:21          | 13-12 | H 1 | GOOD! FT by BROCK,ALLIE       |
| SUB IN: CUSICK,HAYLEY                                           | 11:21          |       |     |                               |
| SUB IN: PEACOCK, JORDYN                                         | 11:21          |       |     |                               |
| SUB IN: ROOS,JAMI                                               | 11:21          |       |     |                               |
| SUB IN: BENNER, JUSTINE                                         | 11:21          |       |     |                               |
| SUB IN: ARNOLDY,MEGAN                                           | 11:21          |       |     |                               |
| SUB OUT: CODLING,LAUREN                                         | 11:21          |       |     |                               |
| SUB OUT: HECKENDORF, DACIA                                      | 11:21          |       |     |                               |
| SUB OUT: PARKER,KYLEE                                           | 11:21          |       |     |                               |
| SUB OUT: WOLFE, MCKENZIE                                        | 11:21          |       |     |                               |
| SUB OUT: BLIZZARD,NICOLE                                        | 11:21          |       |     |                               |
|                                                                 | 11:21          |       |     | SUB IN: PARRY,DELANIE         |
|                                                                 | 11:21          |       |     | SUB OUT: LANZ,KATE            |
| TURNOVER by PEACOCK, JORDYN                                     | 11:08          |       |     |                               |
| FOUL by PEACOCK, JORDYN                                         | 11:02          |       |     | OCCUPATION DESCRIPTION        |
|                                                                 | 11:02          | 14-12 | H 2 | GOOD! FT by BROCK,ALLIE       |
| CUR INCLIAVO MECANI                                             | 11:02          | 15-12 | H 3 | GOOD! FT by BROCK,ALLIE       |
| SUB IN: HAYS,MEGAN                                              | 11:02          |       |     |                               |
| SUB OUT: PEACOCK, JORDYN                                        | 11:02<br>10:40 | 15 14 | 114 |                               |
| GOOD! JUMPER by ROOS, JAMI                                      |                | 15-14 | H 1 | TUDNOVED by DOMELL LADIE      |
| MISSED HUMBED by CHSICK HAVI EV                                 | 10:24<br>10:07 |       |     | TURNOVER by POWELL,LARIEL     |
| MISSED JUMPER by CUSICK, HAYLEY                                 | 10:07          |       |     |                               |
| REBOUND (OFF) by BENNER, JUSTINE MISSED 3PTR by BENNER, JUSTINE | 10:07          |       |     |                               |
| REBOUND (OFF) by ROOS, JAMI                                     | 10:00          |       |     |                               |
| MISSED JUMPER by ROOS, JAMI                                     | 09:55          |       |     |                               |
| REBOUND (OFF) by ARNOLDY,MEGAN                                  | 09.55          |       |     |                               |
| GOOD! JUMPER by ARNOLDY, MEGAN                                  | 09.53          | 15-16 | V 1 |                               |
| GOOD! JUNIFER BY ARNOLD T, MEGAN                                | 09.53          | 13-16 | VI  | TURNOVER by PARRY, DELANIE    |
| STEAL by CUSICK,HAYLEY                                          | 09:42          |       |     | TOTINOVER BY FARRY, DELAINE   |
| STEAL BY GOSION, FIATLE I                                       | 09:42          |       |     | FOUL by BROCK,ALLIE           |
|                                                                 | 09:42          |       |     | SUB IN: MCFADDEN,KEATON       |
|                                                                 | 09:33          |       |     | SUB OUT: BROCK,ALLIE          |
|                                                                 | 00.00          |       |     | COD COT. BROOK, ALLIE         |