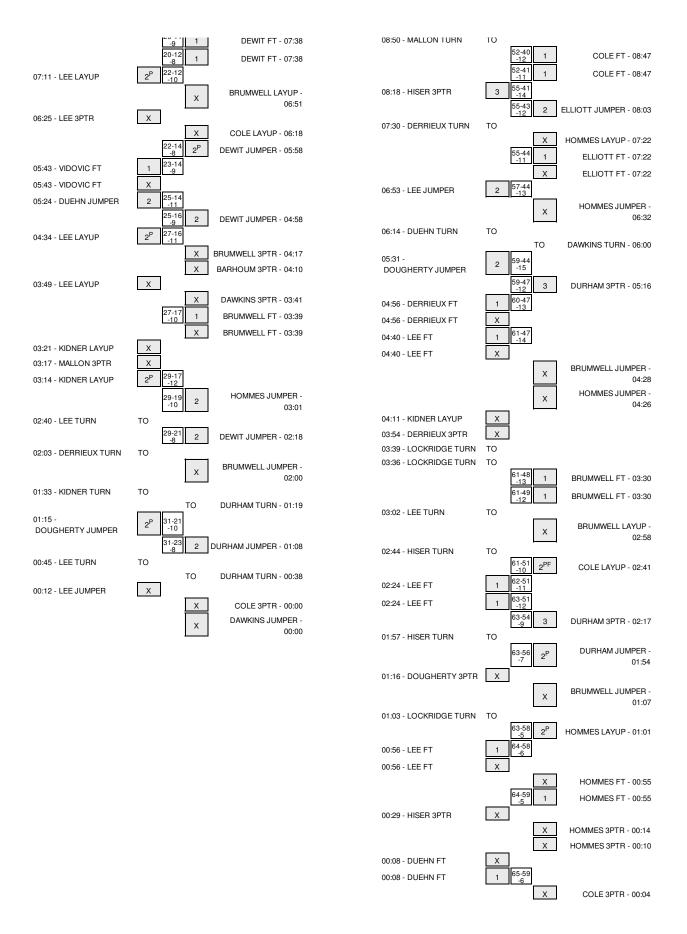

Officials: Kalli Kimura, Wanda Szeremeta, Rick Thorne

Technical Fouls: Northern Colorado- None. Montana State- TEAM;

Attendance: 1364

| Score by periods  | 1st | 2nd | Total |
|-------------------|-----|-----|-------|
| Northern Colorado | 31  | 34  | 65    |
| Montana State     | 23  | 36  | 59    |

Largest lead - Northern Colorado by 15 2nd-09:26; Montana State by Score tied - 0 times Lead changed - 0 times