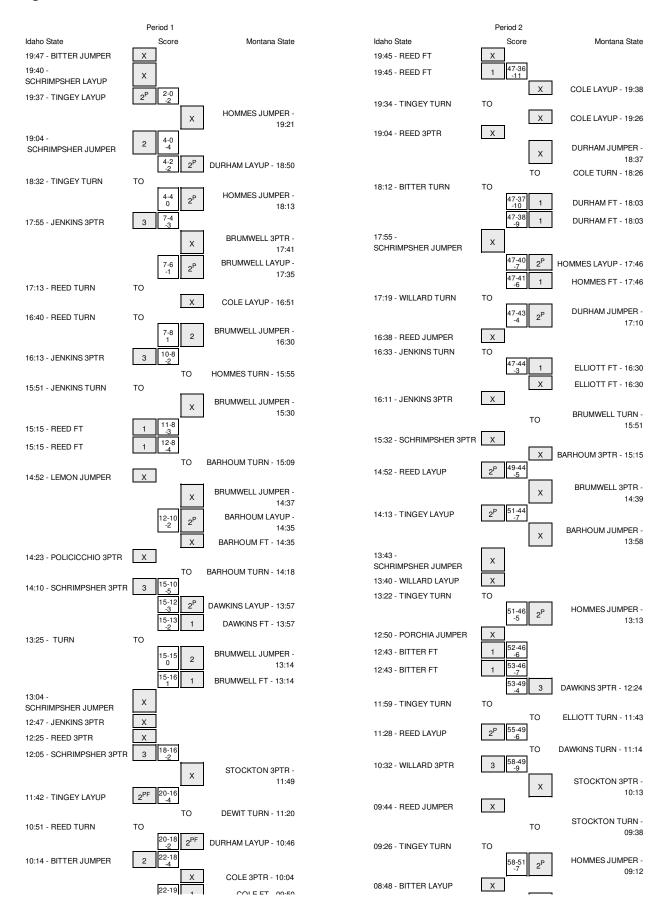

# Idaho State vs Montana State 1/25/2014; 2:05 p.m. at Bozeman, MT - Shroyer Gym Period 1 Play-By-Play

| HOME: Montana Sta                                   | Margin | Score | Time                    | VISITORS: Idaho State               |
|-----------------------------------------------------|--------|-------|-------------------------|-------------------------------------|
|                                                     |        |       | 19:47                   | MISSED JUMPER by BITTER, SHERYL     |
|                                                     |        |       | 19:47                   | REBOUND (OFF) by TINGEY, JESSICA    |
|                                                     |        |       | 19:40                   | MISSED LAYUP by SCHRIMPSHER,REBECCA |
|                                                     |        |       | 19:40                   | REBOUND (OFF) by TINGEY, JESSICA    |
|                                                     | V 2    | 0-2   | 19:37                   | GOOD! LAYUP by TINGEY, JESSICA      |
| MISSED JUMPER by HOMMES, JASMII                     | · -    | 0.2   | 19:21                   | 3005. Ett. 6. 5) TillaE 1,020016.1  |
| WIGGED COM ETT BY TICKINIEC, O'TOWN                 |        |       | 19:21                   | BLOCK by TINGEY, JESSICA            |
|                                                     |        |       | 19:19                   |                                     |
|                                                     | V 4    | 0.4   |                         | REBOUND (DEF) by TINGEY, JESSICA    |
| OOOR!! AWUR ! BUR!!AAWA                             |        | 0-4   | 19:04                   | GOOD! JUMPER by SCHRIMPSHER,REBECCA |
| GOOD! LAYUP by DURHAM,KAL                           | V 2    | 2-4   | 18:50                   |                                     |
|                                                     |        |       | 18:32                   | TURNOVER by TINGEY, JESSICA         |
|                                                     |        |       | 18:22                   | FOUL by TINGEY,JESSICA              |
| GOOD! JUMPER by HOMMES,JASMII                       | Т      | 4-4   | 18:13                   |                                     |
| ASSIST by BRUMWELL, ASHLE                           |        |       | 18:13                   |                                     |
|                                                     | V 3    | 4-7   | 17:55                   | GOOD! 3PTR by JENKINS,KARA          |
|                                                     |        |       | 17:55                   | ASSIST by REED,LINDSEY              |
| MISSED 3PTR by BRUMWELL, ASHLI                      |        |       | 17:41                   |                                     |
| REBOUND (OFF) by ELLIOTT, JACK                      |        |       | 17:39                   |                                     |
| GOOD! LAYUP by BRUMWELL,ASHLI                       | V 1    | 6-7   | 17:35                   |                                     |
| •                                                   |        |       | 17:13                   | TURNOVER by REED,LINDSEY            |
|                                                     |        |       | 17:01                   | FOUL by BITTER,SHERYL               |
| MISSED LAYUP by COLE,AUSI                           |        |       | 16:51                   | 3023, 3.1.121, 3.1121               |
| wilddeb Errior by ddee,roor                         |        |       |                         | DEBOLIND (DEE) by DEED LINDSEV      |
|                                                     |        |       | 16:51                   | REBOUND (DEF) by REED,LINDSEY       |
| 00000 ####                                          | 11.4   |       | 16:40                   | TURNOVER by REED,LINDSEY            |
| GOOD! JUMPER by BRUMWELL,ASHLI                      | H 1    | 8-7   | 16:30                   |                                     |
| ASSIST by DURHAM,KAL                                |        |       | 16:30                   |                                     |
|                                                     | V 2    | 8-10  | 16:13                   | GOOD! 3PTR by JENKINS,KARA          |
|                                                     |        |       | 16:13                   | ASSIST by SCHRIMPSHER, REBECCA      |
| FOUL by HOMMES, JASMII                              |        |       | 15:55                   |                                     |
| TURNOVER by HOMMES, JASMII                          |        |       | 15:55                   |                                     |
|                                                     |        |       | 15:55                   | TIMEOUT MEDIA                       |
|                                                     |        |       | 15:55                   | SUB IN: POLICICCHIO,ANNA            |
|                                                     |        |       | 15:55                   | SUB IN: LEMON,JASMINE               |
|                                                     |        |       | 15:55                   | SUB OUT: TINGEY, JESSICA            |
|                                                     |        |       | 15:55                   | SUB OUT: SCHRIMPSHER,REBECCA        |
|                                                     |        |       | 15:51                   | FOUL by JENKINS,KARA                |
|                                                     |        |       |                         | TURNOVER by JENKINS,KARA            |
|                                                     |        |       | 15:51                   |                                     |
| ANOGER WAREN BRUNNESS AGAIN                         |        |       | 15:36                   | FOUL by LEMON,JASMINE               |
| MISSED JUMPER by BRUMWELL,ASHLI                     |        |       | 15:30                   |                                     |
|                                                     |        |       | 15:30                   | REBOUND (DEF) by POLICICCHIO, ANNA  |
| FOUL by HOMMES,JASMII                               |        |       | 15:15                   |                                     |
|                                                     | V 3    | 8-11  | 15:15                   | GOOD! FT by REED,LINDSEY            |
|                                                     | V 4    | 8-12  | 15:15                   | GOOD! FT by REED,LINDSEY            |
| SUB IN: DAWKINS,ALEX                                |        |       | 15:15                   |                                     |
| SUB IN: BARHOUM,MARGREI                             |        |       | 15:15                   |                                     |
| SUB OUT: COLE,AUSI                                  |        |       | 15:15                   |                                     |
| SUB OUT: HOMMES,JASMII                              |        |       | 15:15                   |                                     |
| TURNOVER by BARHOUM,MARGREI                         |        |       | 15:09                   |                                     |
| Totale VETT by Branch Constitution and              |        |       | 15:09                   | SUB IN: TINGEY,JESSICA              |
|                                                     |        |       | 15:09                   | SUB IN: SCHRIMPSHER, REBECCA        |
|                                                     |        |       |                         |                                     |
|                                                     |        |       | 15:09                   | SUB OUT: BITTER,SHERYL              |
|                                                     |        |       | 15:09                   | SUB OUT: REED,LINDSEY               |
|                                                     |        |       | 14:52                   | MISSED JUMPER by LEMON, JASMINE     |
| REBOUND (DEF) by BRUMWELL,ASHLI                     |        |       | 14:52                   |                                     |
| MISSED JUMPER by BRUMWELL, ASHLI                    |        |       | 14:37                   |                                     |
| REBOUND (OFF) by BARHOUM, MARGREI                   |        |       | 14:37                   |                                     |
| GOOD! LAYUP by BARHOUM,MARGRE                       | V 2    | 10-12 | 14:35                   |                                     |
|                                                     |        |       | 14:35                   | FOUL by TINGEY, JESSICA             |
| MISSED FT by BARHOUM,MARGREI                        |        |       | 14:35                   | •                                   |
|                                                     |        |       | 14:35                   | REBOUND (DEF) by JENKINS,KARA       |
| SUB IN: STOCKTON,LINDS/                             |        |       | 14:35                   | ( )                                 |
| SUB IN: DEWIT,KAY                                   |        |       | 14:35                   |                                     |
| •                                                   |        |       |                         |                                     |
| SUB OUT: DURHAM,KAL                                 |        |       | 14:35                   |                                     |
| SUB OUT: ELLIOTT,JACK                               |        |       | 14:35                   | WASTE SETTLE BOULDISCHIO ANTITY     |
|                                                     |        |       | 14:23                   | MISSED 3PTR by POLICICCHIO,ANNA     |
| REBOUND (DEF) by BRUMWELL,ASHLI                     |        |       | 14:23                   |                                     |
| TURNOVER by BARHOUM,MARGRE                          |        |       | 14:18                   |                                     |
|                                                     |        |       | 14:18                   | SUB IN: WILLARD,ALISSA              |
|                                                     |        |       | 14:18                   | SUB OUT: TINGEY,JESSICA             |
|                                                     | V 5    | 10-15 | 14:10                   | GOOD! 3PTR by SCHRIMPSHER,REBECCA   |
|                                                     |        |       | 14:10                   | ASSIST by LEMON, JASMINE            |
|                                                     |        |       |                         |                                     |
| GOODI LAYLIP by DAWKING ALF.                        | V 3    | 12-15 | 13:57                   |                                     |
| GOOD! LAYUP by DAWKINS,ALE:<br>ASSIST by DEWIT KAYI | V 3    | 12-15 | 13:57<br>13:57          |                                     |
| GOOD! LAYUP by DAWKINS,ALE;<br>ASSIST by DEWIT,KAYI | V 3    | 12-15 | 13:57<br>13:57<br>13:57 | FOUL by POLICICCHIO,ANNA            |