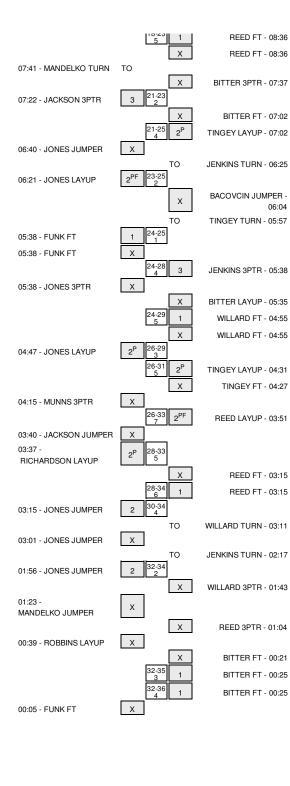

# Southern Utah vs Idaho State 2/13/2014; 7:05 p.m. at ICCU Court at Reed Gym (Pocatello, ID) Period 1 Play-By-Play

|                                   |                | •     | <b></b> . |                                                       |
|-----------------------------------|----------------|-------|-----------|-------------------------------------------------------|
| VISITORS: Southern Utah           | 19:45          | Score | Margin    | HOME: Idaho State<br>MISSED LAYUP by POLICICCHIO,ANNA |
| REBOUND (DEF) by PARKINSON,LORI   | 19:45          |       |           | MIGGED EXTOR BY TOEIOIOCHIO, ANNA                     |
| GOOD! 3PTR by FUNK,MARQUELLE      | 19:36          | 0-3   | V 3       |                                                       |
|                                   | 19:17          | 2-3   | V 1       | GOOD! JUMPER by TINGEY, JESSICA                       |
| MISSED LAYUP by MORELAND,CARLI    | 18:57          |       |           |                                                       |
|                                   | 18:57          |       |           | BLOCK by POLICICCHIO, ANNA                            |
|                                   | 18:53          |       |           | REBOUND (DEF) by TEAM                                 |
|                                   | 18:32          |       |           | TURNOVER by TINGEY, JESSICA                           |
| GOOD! LAYUP by FUNK, MARQUELLE    | 18:18          | 2-5   | V 3       |                                                       |
|                                   | 18:18          |       |           | FOUL by SCHRIMPSHER, REBECCA                          |
| GOOD! FT by FUNK, MARQUELLE       | 18:18          | 2-6   | V 4       |                                                       |
| FOUL by MORELAND, CARLI           | 17:52          |       |           |                                                       |
|                                   | 17:52          | 3-6   | V 3       | GOOD! FT by REED, LINDSEY                             |
|                                   | 17:52          | 4-6   | V 2       | GOOD! FT by REED, LINDSEY                             |
|                                   | 17:40          |       |           | FOUL by SCHRIMPSHER, REBECCA                          |
|                                   | 17:40          |       |           | SUB IN: BITTER, SHERYL                                |
|                                   | 17:40          |       |           | SUB OUT: SCHRIMPSHER, REBECCA                         |
| MISSED 3PTR by FUNK, MARQUELLE    | 17:38          |       |           |                                                       |
| REBOUND (OFF) by MUNNS, ASHLEIGH  | 17:38          |       |           |                                                       |
| GOOD! JUMPER by MUNNS, ASHLEIGH   | 17:32          | 4-8   | V 4       |                                                       |
| ASSIST by FUNK, MARQUELLE         | 17:32          |       |           |                                                       |
|                                   | 17:18          |       |           | MISSED 3PTR by BITTER, SHERYL                         |
| REBOUND (DEF) by PARKINSON,LORI   | 17:18          |       |           |                                                       |
| MISSED JUMPER by PARKINSON,LORI   | 17:02          |       |           |                                                       |
|                                   | 17:02          |       |           | REBOUND (DEF) by POLICICCHIO, ANNA                    |
|                                   | 16:51          |       |           | MISSED 3PTR by JENKINS,KARA                           |
| REBOUND (DEF) by MANDELKO, HAILEY | 16:51          |       |           |                                                       |
| MISSED JUMPER by PARKINSON,LORI   | 16:41          |       |           |                                                       |
|                                   | 16:41          |       |           | BLOCK by POLICICCHIO, ANNA                            |
| REBOUND (OFF) by TEAM             | 16:39          |       |           |                                                       |
|                                   | 16:32          |       |           | SUB IN: WILLARD, ALISSA                               |
|                                   | 16:32          |       |           | SUB OUT: TINGEY, JESSICA                              |
| MISSED 3PTR by MUNNS, ASHLEIGH    | 16:21          |       |           |                                                       |
|                                   | 16:21          |       |           | REBOUND (DEF) by REED, LINDSEY                        |
|                                   | 16:09          | 7-8   | V 1       | GOOD! 3PTR by REED, LINDSEY                           |
| FOUL by FUNK, MARQUELLE           | 15:59          |       |           |                                                       |
| TURNOVER by FUNK, MARQUELLE       | 15:59          |       |           |                                                       |
| SUB IN: JONES, ANDREA             | 15:59          |       |           |                                                       |
| SUB IN: JACKSON, DESIREE          | 15:59          |       |           |                                                       |
| SUB OUT: MUNNS, ASHLEIGH          | 15:59          |       |           |                                                       |
| SUB OUT: MANDELKO, HAILEY         | 15:59          |       |           |                                                       |
|                                   | 15:50          |       |           | MISSED JUMPER by POLICICCHIO, ANNA                    |
| REBOUND (DEF) by MORELAND, CARLI  | 15:50          |       |           |                                                       |
|                                   | 15:49          |       |           | TIMEOUT MEDIA                                         |
| MISSED LAYUP by PARKINSON, LORI   | 15:36          |       |           |                                                       |
| REBOUND (OFF) by MORELAND, CARLI  | 15:36          |       |           |                                                       |
| TURNOVER by MORELAND, CARLI       | 15:31          |       |           |                                                       |
|                                   | 15:18          |       |           | TURNOVER by TINGEY, JESSICA                           |
| MISSED LAYUP by MORELAND, CARLI   | 15:02          |       |           |                                                       |
|                                   | 15:02          |       |           | REBOUND (DEF) by BITTER, SHERYL                       |
|                                   | 14:50          |       |           | MISSED JUMPER by WILLARD, ALISSA                      |
| REBOUND (DEF) by PARKINSON,LORI   | 14:50          |       |           |                                                       |
| GOOD! LAYUP by MORELAND, CARLI    | 14:41          | 7-10  | V 3       |                                                       |
| ASSIST by JONES, ANDREA           | 14:41          |       |           |                                                       |
|                                   | 14:35          |       |           | FOUL by WILLARD, ALISSA                               |
| GOOD! FT by MORELAND, CARLI       | 14:35          | 7-11  | V 4       |                                                       |
| SUB IN: ROBBINS, MARISSA          | 14:35          |       |           |                                                       |
| SUB IN: RICHARDSON, JESSICA       | 14:35          |       |           |                                                       |
| SUB OUT: PARKINSON,LORI           | 14:35          |       |           |                                                       |
| SUB OUT: FUNK,MARQUELLE           | 14:35          |       |           |                                                       |
|                                   | 14:35          |       |           | SUB IN: TINGEY, JESSICA                               |
|                                   | 14:35          |       |           | SUB IN: PORCHIA, SHERISE                              |
|                                   | 14:35          |       |           | SUB IN: SCHRIMPSHER, REBECCA                          |
|                                   | 14:35          |       |           | SUB OUT: WILLARD, ALISSA                              |
|                                   | 14:35          |       |           | SUB OUT: JENKINS,KARA                                 |
|                                   | 14:35          |       |           | SUB OUT: REED, LINDSEY                                |
|                                   | 14:21          | 9-11  | V 2       | GOOD! LAYUP by TINGEY, JESSICA                        |
|                                   | 14:21          |       |           | ASSIST by POLICICCHIO, ANNA                           |
| MISSED JUMPER by JACKSON, DESIREE | 13:55          |       |           |                                                       |
| REBOUND (OFF) by JONES, ANDREA    | 13:55          |       |           |                                                       |
|                                   | 13:37          |       |           |                                                       |
| FOUL by RICHARDSON, JESSICA       |                |       |           |                                                       |
| FOUL by RICHARDSON, JESSICA       | 13:37          |       |           | SUB IN: JENKINS,KARA                                  |
| FOUL by RICHARDSON, JESSICA       | 13:37<br>13:37 |       |           | SUB IN: JENKINS,KARA<br>SUB OUT: SCHRIMPSHER,REBECCA  |