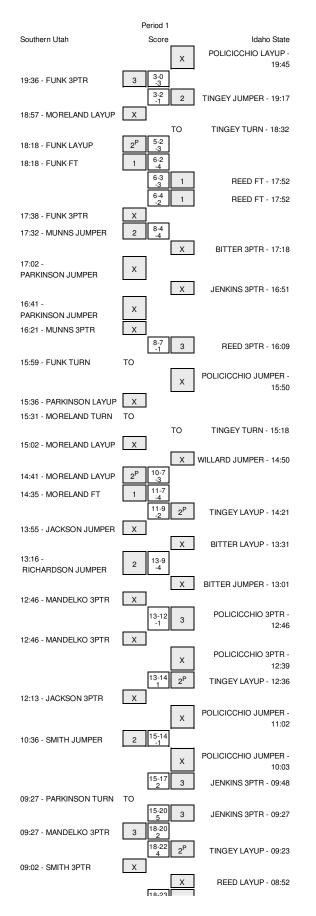

# Southern Utah vs Idaho State 2/13/2014; 7:05 p.m. at ICCU Court at Reed Gym (Pocatello, ID) Period 1 Play-By-Play

|                                   |                | •     | <b></b> . |                                                       |
|-----------------------------------|----------------|-------|-----------|-------------------------------------------------------|
| VISITORS: Southern Utah           | 19:45          | Score | Margin    | HOME: Idaho State<br>MISSED LAYUP by POLICICCHIO,ANNA |
| REBOUND (DEF) by PARKINSON,LORI   | 19:45          |       |           | MIGGED EXTOR BY TOEIOIOCHIO, ANNA                     |
| GOOD! 3PTR by FUNK,MARQUELLE      | 19:36          | 0-3   | V 3       |                                                       |
|                                   | 19:17          | 2-3   | V 1       | GOOD! JUMPER by TINGEY, JESSICA                       |
| MISSED LAYUP by MORELAND,CARLI    | 18:57          |       |           |                                                       |
|                                   | 18:57          |       |           | BLOCK by POLICICCHIO, ANNA                            |
|                                   | 18:53          |       |           | REBOUND (DEF) by TEAM                                 |
|                                   | 18:32          |       |           | TURNOVER by TINGEY, JESSICA                           |
| GOOD! LAYUP by FUNK, MARQUELLE    | 18:18          | 2-5   | V 3       |                                                       |
|                                   | 18:18          |       |           | FOUL by SCHRIMPSHER, REBECCA                          |
| GOOD! FT by FUNK, MARQUELLE       | 18:18          | 2-6   | V 4       |                                                       |
| FOUL by MORELAND, CARLI           | 17:52          |       |           |                                                       |
|                                   | 17:52          | 3-6   | V 3       | GOOD! FT by REED, LINDSEY                             |
|                                   | 17:52          | 4-6   | V 2       | GOOD! FT by REED, LINDSEY                             |
|                                   | 17:40          |       |           | FOUL by SCHRIMPSHER, REBECCA                          |
|                                   | 17:40          |       |           | SUB IN: BITTER, SHERYL                                |
|                                   | 17:40          |       |           | SUB OUT: SCHRIMPSHER, REBECCA                         |
| MISSED 3PTR by FUNK, MARQUELLE    | 17:38          |       |           |                                                       |
| REBOUND (OFF) by MUNNS, ASHLEIGH  | 17:38          |       |           |                                                       |
| GOOD! JUMPER by MUNNS, ASHLEIGH   | 17:32          | 4-8   | V 4       |                                                       |
| ASSIST by FUNK, MARQUELLE         | 17:32          |       |           |                                                       |
|                                   | 17:18          |       |           | MISSED 3PTR by BITTER, SHERYL                         |
| REBOUND (DEF) by PARKINSON,LORI   | 17:18          |       |           |                                                       |
| MISSED JUMPER by PARKINSON,LORI   | 17:02          |       |           |                                                       |
|                                   | 17:02          |       |           | REBOUND (DEF) by POLICICCHIO, ANNA                    |
|                                   | 16:51          |       |           | MISSED 3PTR by JENKINS,KARA                           |
| REBOUND (DEF) by MANDELKO, HAILEY | 16:51          |       |           |                                                       |
| MISSED JUMPER by PARKINSON,LORI   | 16:41          |       |           |                                                       |
|                                   | 16:41          |       |           | BLOCK by POLICICCHIO, ANNA                            |
| REBOUND (OFF) by TEAM             | 16:39          |       |           |                                                       |
|                                   | 16:32          |       |           | SUB IN: WILLARD, ALISSA                               |
|                                   | 16:32          |       |           | SUB OUT: TINGEY, JESSICA                              |
| MISSED 3PTR by MUNNS, ASHLEIGH    | 16:21          |       |           |                                                       |
|                                   | 16:21          |       |           | REBOUND (DEF) by REED, LINDSEY                        |
|                                   | 16:09          | 7-8   | V 1       | GOOD! 3PTR by REED, LINDSEY                           |
| FOUL by FUNK, MARQUELLE           | 15:59          |       |           |                                                       |
| TURNOVER by FUNK, MARQUELLE       | 15:59          |       |           |                                                       |
| SUB IN: JONES, ANDREA             | 15:59          |       |           |                                                       |
| SUB IN: JACKSON, DESIREE          | 15:59          |       |           |                                                       |
| SUB OUT: MUNNS, ASHLEIGH          | 15:59          |       |           |                                                       |
| SUB OUT: MANDELKO, HAILEY         | 15:59          |       |           |                                                       |
|                                   | 15:50          |       |           | MISSED JUMPER by POLICICCHIO, ANNA                    |
| REBOUND (DEF) by MORELAND, CARLI  | 15:50          |       |           |                                                       |
|                                   | 15:49          |       |           | TIMEOUT MEDIA                                         |
| MISSED LAYUP by PARKINSON, LORI   | 15:36          |       |           |                                                       |
| REBOUND (OFF) by MORELAND, CARLI  | 15:36          |       |           |                                                       |
| TURNOVER by MORELAND, CARLI       | 15:31          |       |           |                                                       |
|                                   | 15:18          |       |           | TURNOVER by TINGEY, JESSICA                           |
| MISSED LAYUP by MORELAND, CARLI   | 15:02          |       |           |                                                       |
|                                   | 15:02          |       |           | REBOUND (DEF) by BITTER, SHERYL                       |
|                                   | 14:50          |       |           | MISSED JUMPER by WILLARD, ALISSA                      |
| REBOUND (DEF) by PARKINSON,LORI   | 14:50          |       |           |                                                       |
| GOOD! LAYUP by MORELAND, CARLI    | 14:41          | 7-10  | V 3       |                                                       |
| ASSIST by JONES, ANDREA           | 14:41          |       |           |                                                       |
|                                   | 14:35          |       |           | FOUL by WILLARD, ALISSA                               |
| GOOD! FT by MORELAND, CARLI       | 14:35          | 7-11  | V 4       |                                                       |
| SUB IN: ROBBINS, MARISSA          | 14:35          |       |           |                                                       |
| SUB IN: RICHARDSON, JESSICA       | 14:35          |       |           |                                                       |
| SUB OUT: PARKINSON,LORI           | 14:35          |       |           |                                                       |
| SUB OUT: FUNK,MARQUELLE           | 14:35          |       |           |                                                       |
|                                   | 14:35          |       |           | SUB IN: TINGEY, JESSICA                               |
|                                   | 14:35          |       |           | SUB IN: PORCHIA, SHERISE                              |
|                                   | 14:35          |       |           | SUB IN: SCHRIMPSHER, REBECCA                          |
|                                   | 14:35          |       |           | SUB OUT: WILLARD, ALISSA                              |
|                                   | 14:35          |       |           | SUB OUT: JENKINS,KARA                                 |
|                                   | 14:35          |       |           | SUB OUT: REED, LINDSEY                                |
|                                   | 14:21          | 9-11  | V 2       | GOOD! LAYUP by TINGEY, JESSICA                        |
|                                   | 14:21          |       |           | ASSIST by POLICICCHIO, ANNA                           |
| MISSED JUMPER by JACKSON, DESIREE | 13:55          |       |           |                                                       |
| REBOUND (OFF) by JONES, ANDREA    | 13:55          |       |           |                                                       |
|                                   | 13:37          |       |           |                                                       |
| FOUL by RICHARDSON, JESSICA       |                |       |           |                                                       |
| FOUL by RICHARDSON, JESSICA       | 13:37          |       |           | SUB IN: JENKINS,KARA                                  |
| FOUL by RICHARDSON, JESSICA       | 13:37<br>13:37 |       |           | SUB IN: JENKINS,KARA<br>SUB OUT: SCHRIMPSHER,REBECCA  |