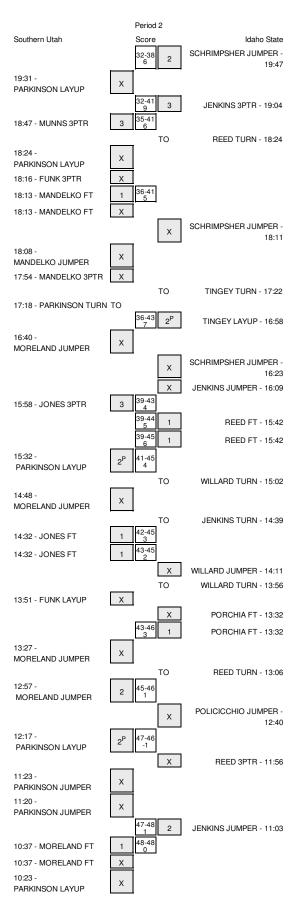

# Southern Utah vs Idaho State 2/13/2014; 7:05 p.m. at ICCU Court at Reed Gym (Pocatello, ID) Period 1 Play-By-Play

|                                   |                | •     | <b></b> . |                                                       |
|-----------------------------------|----------------|-------|-----------|-------------------------------------------------------|
| VISITORS: Southern Utah           | 19:45          | Score | Margin    | HOME: Idaho State<br>MISSED LAYUP by POLICICCHIO,ANNA |
| REBOUND (DEF) by PARKINSON,LORI   | 19:45          |       |           | MIGGED EXTOR BY TOEIOIOCHIO, ANNA                     |
| GOOD! 3PTR by FUNK,MARQUELLE      | 19:36          | 0-3   | V 3       |                                                       |
|                                   | 19:17          | 2-3   | V 1       | GOOD! JUMPER by TINGEY, JESSICA                       |
| MISSED LAYUP by MORELAND,CARLI    | 18:57          |       |           |                                                       |
|                                   | 18:57          |       |           | BLOCK by POLICICCHIO, ANNA                            |
|                                   | 18:53          |       |           | REBOUND (DEF) by TEAM                                 |
|                                   | 18:32          |       |           | TURNOVER by TINGEY, JESSICA                           |
| GOOD! LAYUP by FUNK, MARQUELLE    | 18:18          | 2-5   | V 3       |                                                       |
|                                   | 18:18          |       |           | FOUL by SCHRIMPSHER, REBECCA                          |
| GOOD! FT by FUNK, MARQUELLE       | 18:18          | 2-6   | V 4       |                                                       |
| FOUL by MORELAND, CARLI           | 17:52          |       |           |                                                       |
|                                   | 17:52          | 3-6   | V 3       | GOOD! FT by REED, LINDSEY                             |
|                                   | 17:52          | 4-6   | V 2       | GOOD! FT by REED, LINDSEY                             |
|                                   | 17:40          |       |           | FOUL by SCHRIMPSHER, REBECCA                          |
|                                   | 17:40          |       |           | SUB IN: BITTER, SHERYL                                |
|                                   | 17:40          |       |           | SUB OUT: SCHRIMPSHER, REBECCA                         |
| MISSED 3PTR by FUNK, MARQUELLE    | 17:38          |       |           |                                                       |
| REBOUND (OFF) by MUNNS, ASHLEIGH  | 17:38          |       |           |                                                       |
| GOOD! JUMPER by MUNNS, ASHLEIGH   | 17:32          | 4-8   | V 4       |                                                       |
| ASSIST by FUNK, MARQUELLE         | 17:32          |       |           |                                                       |
|                                   | 17:18          |       |           | MISSED 3PTR by BITTER, SHERYL                         |
| REBOUND (DEF) by PARKINSON,LORI   | 17:18          |       |           |                                                       |
| MISSED JUMPER by PARKINSON,LORI   | 17:02          |       |           |                                                       |
|                                   | 17:02          |       |           | REBOUND (DEF) by POLICICCHIO, ANNA                    |
|                                   | 16:51          |       |           | MISSED 3PTR by JENKINS,KARA                           |
| REBOUND (DEF) by MANDELKO, HAILEY | 16:51          |       |           |                                                       |
| MISSED JUMPER by PARKINSON,LORI   | 16:41          |       |           |                                                       |
|                                   | 16:41          |       |           | BLOCK by POLICICCHIO, ANNA                            |
| REBOUND (OFF) by TEAM             | 16:39          |       |           |                                                       |
|                                   | 16:32          |       |           | SUB IN: WILLARD, ALISSA                               |
|                                   | 16:32          |       |           | SUB OUT: TINGEY, JESSICA                              |
| MISSED 3PTR by MUNNS, ASHLEIGH    | 16:21          |       |           |                                                       |
|                                   | 16:21          |       |           | REBOUND (DEF) by REED, LINDSEY                        |
|                                   | 16:09          | 7-8   | V 1       | GOOD! 3PTR by REED, LINDSEY                           |
| FOUL by FUNK, MARQUELLE           | 15:59          |       |           |                                                       |
| TURNOVER by FUNK, MARQUELLE       | 15:59          |       |           |                                                       |
| SUB IN: JONES, ANDREA             | 15:59          |       |           |                                                       |
| SUB IN: JACKSON, DESIREE          | 15:59          |       |           |                                                       |
| SUB OUT: MUNNS, ASHLEIGH          | 15:59          |       |           |                                                       |
| SUB OUT: MANDELKO, HAILEY         | 15:59          |       |           |                                                       |
|                                   | 15:50          |       |           | MISSED JUMPER by POLICICCHIO, ANNA                    |
| REBOUND (DEF) by MORELAND, CARLI  | 15:50          |       |           |                                                       |
|                                   | 15:49          |       |           | TIMEOUT MEDIA                                         |
| MISSED LAYUP by PARKINSON, LORI   | 15:36          |       |           |                                                       |
| REBOUND (OFF) by MORELAND, CARLI  | 15:36          |       |           |                                                       |
| TURNOVER by MORELAND, CARLI       | 15:31          |       |           |                                                       |
|                                   | 15:18          |       |           | TURNOVER by TINGEY, JESSICA                           |
| MISSED LAYUP by MORELAND, CARLI   | 15:02          |       |           |                                                       |
|                                   | 15:02          |       |           | REBOUND (DEF) by BITTER, SHERYL                       |
|                                   | 14:50          |       |           | MISSED JUMPER by WILLARD, ALISSA                      |
| REBOUND (DEF) by PARKINSON,LORI   | 14:50          |       |           |                                                       |
| GOOD! LAYUP by MORELAND, CARLI    | 14:41          | 7-10  | V 3       |                                                       |
| ASSIST by JONES, ANDREA           | 14:41          |       |           |                                                       |
|                                   | 14:35          |       |           | FOUL by WILLARD, ALISSA                               |
| GOOD! FT by MORELAND, CARLI       | 14:35          | 7-11  | V 4       |                                                       |
| SUB IN: ROBBINS, MARISSA          | 14:35          |       |           |                                                       |
| SUB IN: RICHARDSON, JESSICA       | 14:35          |       |           |                                                       |
| SUB OUT: PARKINSON,LORI           | 14:35          |       |           |                                                       |
| SUB OUT: FUNK,MARQUELLE           | 14:35          |       |           |                                                       |
|                                   | 14:35          |       |           | SUB IN: TINGEY, JESSICA                               |
|                                   | 14:35          |       |           | SUB IN: PORCHIA, SHERISE                              |
|                                   | 14:35          |       |           | SUB IN: SCHRIMPSHER, REBECCA                          |
|                                   | 14:35          |       |           | SUB OUT: WILLARD, ALISSA                              |
|                                   | 14:35          |       |           | SUB OUT: JENKINS,KARA                                 |
|                                   | 14:35          |       |           | SUB OUT: REED, LINDSEY                                |
|                                   | 14:21          | 9-11  | V 2       | GOOD! LAYUP by TINGEY, JESSICA                        |
|                                   | 14:21          |       |           | ASSIST by POLICICCHIO, ANNA                           |
| MISSED JUMPER by JACKSON, DESIREE | 13:55          |       |           |                                                       |
| REBOUND (OFF) by JONES, ANDREA    | 13:55          |       |           |                                                       |
|                                   | 13:37          |       |           |                                                       |
| FOUL by RICHARDSON, JESSICA       |                |       |           |                                                       |
| FOUL by RICHARDSON, JESSICA       | 13:37          |       |           | SUB IN: JENKINS,KARA                                  |
| FOUL by RICHARDSON, JESSICA       | 13:37<br>13:37 |       |           | SUB IN: JENKINS,KARA<br>SUB OUT: SCHRIMPSHER,REBECCA  |