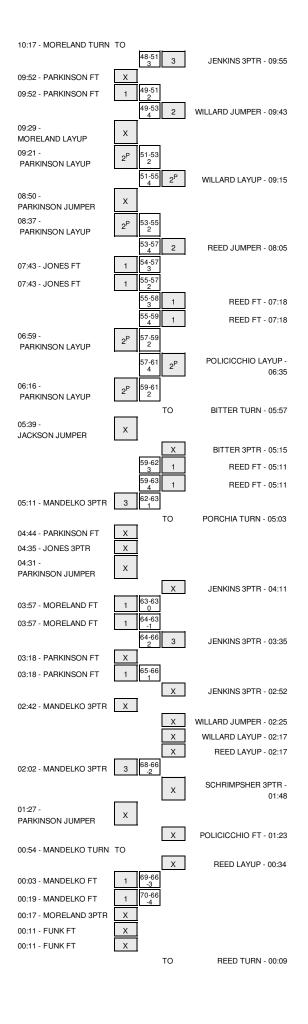

# Southern Utah vs Idaho State 2/13/2014; 7:05 p.m. at ICCU Court at Reed Gym (Pocatello, ID) Period 1 Play-By-Play

|                                   |                | •     | <b></b> . |                                                       |
|-----------------------------------|----------------|-------|-----------|-------------------------------------------------------|
| VISITORS: Southern Utah           | 19:45          | Score | Margin    | HOME: Idaho State<br>MISSED LAYUP by POLICICCHIO,ANNA |
| REBOUND (DEF) by PARKINSON,LORI   | 19:45          |       |           | MIGGED EXTOR BY TOEIOIOCHIO, ANNA                     |
| GOOD! 3PTR by FUNK,MARQUELLE      | 19:36          | 0-3   | V 3       |                                                       |
|                                   | 19:17          | 2-3   | V 1       | GOOD! JUMPER by TINGEY, JESSICA                       |
| MISSED LAYUP by MORELAND,CARLI    | 18:57          |       |           |                                                       |
|                                   | 18:57          |       |           | BLOCK by POLICICCHIO, ANNA                            |
|                                   | 18:53          |       |           | REBOUND (DEF) by TEAM                                 |
|                                   | 18:32          |       |           | TURNOVER by TINGEY, JESSICA                           |
| GOOD! LAYUP by FUNK, MARQUELLE    | 18:18          | 2-5   | V 3       |                                                       |
|                                   | 18:18          |       |           | FOUL by SCHRIMPSHER, REBECCA                          |
| GOOD! FT by FUNK, MARQUELLE       | 18:18          | 2-6   | V 4       |                                                       |
| FOUL by MORELAND, CARLI           | 17:52          |       |           |                                                       |
|                                   | 17:52          | 3-6   | V 3       | GOOD! FT by REED, LINDSEY                             |
|                                   | 17:52          | 4-6   | V 2       | GOOD! FT by REED, LINDSEY                             |
|                                   | 17:40          |       |           | FOUL by SCHRIMPSHER, REBECCA                          |
|                                   | 17:40          |       |           | SUB IN: BITTER, SHERYL                                |
|                                   | 17:40          |       |           | SUB OUT: SCHRIMPSHER, REBECCA                         |
| MISSED 3PTR by FUNK, MARQUELLE    | 17:38          |       |           |                                                       |
| REBOUND (OFF) by MUNNS, ASHLEIGH  | 17:38          |       |           |                                                       |
| GOOD! JUMPER by MUNNS, ASHLEIGH   | 17:32          | 4-8   | V 4       |                                                       |
| ASSIST by FUNK, MARQUELLE         | 17:32          |       |           |                                                       |
|                                   | 17:18          |       |           | MISSED 3PTR by BITTER, SHERYL                         |
| REBOUND (DEF) by PARKINSON,LORI   | 17:18          |       |           |                                                       |
| MISSED JUMPER by PARKINSON,LORI   | 17:02          |       |           |                                                       |
|                                   | 17:02          |       |           | REBOUND (DEF) by POLICICCHIO, ANNA                    |
|                                   | 16:51          |       |           | MISSED 3PTR by JENKINS,KARA                           |
| REBOUND (DEF) by MANDELKO, HAILEY | 16:51          |       |           |                                                       |
| MISSED JUMPER by PARKINSON,LORI   | 16:41          |       |           |                                                       |
|                                   | 16:41          |       |           | BLOCK by POLICICCHIO, ANNA                            |
| REBOUND (OFF) by TEAM             | 16:39          |       |           |                                                       |
|                                   | 16:32          |       |           | SUB IN: WILLARD, ALISSA                               |
|                                   | 16:32          |       |           | SUB OUT: TINGEY, JESSICA                              |
| MISSED 3PTR by MUNNS, ASHLEIGH    | 16:21          |       |           |                                                       |
|                                   | 16:21          |       |           | REBOUND (DEF) by REED, LINDSEY                        |
|                                   | 16:09          | 7-8   | V 1       | GOOD! 3PTR by REED, LINDSEY                           |
| FOUL by FUNK, MARQUELLE           | 15:59          |       |           |                                                       |
| TURNOVER by FUNK, MARQUELLE       | 15:59          |       |           |                                                       |
| SUB IN: JONES, ANDREA             | 15:59          |       |           |                                                       |
| SUB IN: JACKSON, DESIREE          | 15:59          |       |           |                                                       |
| SUB OUT: MUNNS, ASHLEIGH          | 15:59          |       |           |                                                       |
| SUB OUT: MANDELKO, HAILEY         | 15:59          |       |           |                                                       |
|                                   | 15:50          |       |           | MISSED JUMPER by POLICICCHIO, ANNA                    |
| REBOUND (DEF) by MORELAND, CARLI  | 15:50          |       |           |                                                       |
|                                   | 15:49          |       |           | TIMEOUT MEDIA                                         |
| MISSED LAYUP by PARKINSON, LORI   | 15:36          |       |           |                                                       |
| REBOUND (OFF) by MORELAND, CARLI  | 15:36          |       |           |                                                       |
| TURNOVER by MORELAND, CARLI       | 15:31          |       |           |                                                       |
|                                   | 15:18          |       |           | TURNOVER by TINGEY, JESSICA                           |
| MISSED LAYUP by MORELAND, CARLI   | 15:02          |       |           |                                                       |
|                                   | 15:02          |       |           | REBOUND (DEF) by BITTER, SHERYL                       |
|                                   | 14:50          |       |           | MISSED JUMPER by WILLARD, ALISSA                      |
| REBOUND (DEF) by PARKINSON,LORI   | 14:50          |       |           |                                                       |
| GOOD! LAYUP by MORELAND, CARLI    | 14:41          | 7-10  | V 3       |                                                       |
| ASSIST by JONES, ANDREA           | 14:41          |       |           |                                                       |
|                                   | 14:35          |       |           | FOUL by WILLARD, ALISSA                               |
| GOOD! FT by MORELAND, CARLI       | 14:35          | 7-11  | V 4       |                                                       |
| SUB IN: ROBBINS, MARISSA          | 14:35          |       |           |                                                       |
| SUB IN: RICHARDSON, JESSICA       | 14:35          |       |           |                                                       |
| SUB OUT: PARKINSON,LORI           | 14:35          |       |           |                                                       |
| SUB OUT: FUNK,MARQUELLE           | 14:35          |       |           |                                                       |
|                                   | 14:35          |       |           | SUB IN: TINGEY, JESSICA                               |
|                                   | 14:35          |       |           | SUB IN: PORCHIA, SHERISE                              |
|                                   | 14:35          |       |           | SUB IN: SCHRIMPSHER, REBECCA                          |
|                                   | 14:35          |       |           | SUB OUT: WILLARD, ALISSA                              |
|                                   | 14:35          |       |           | SUB OUT: JENKINS,KARA                                 |
|                                   | 14:35          |       |           | SUB OUT: REED, LINDSEY                                |
|                                   | 14:21          | 9-11  | V 2       | GOOD! LAYUP by TINGEY, JESSICA                        |
|                                   | 14:21          |       |           | ASSIST by POLICICCHIO, ANNA                           |
| MISSED JUMPER by JACKSON, DESIREE | 13:55          |       |           |                                                       |
| REBOUND (OFF) by JONES, ANDREA    | 13:55          |       |           |                                                       |
|                                   | 13:37          |       |           |                                                       |
| FOUL by RICHARDSON, JESSICA       |                |       |           |                                                       |
| FOUL by RICHARDSON, JESSICA       | 13:37          |       |           | SUB IN: JENKINS,KARA                                  |
| FOUL by RICHARDSON, JESSICA       | 13:37<br>13:37 |       |           | SUB IN: JENKINS,KARA<br>SUB OUT: SCHRIMPSHER,REBECCA  |