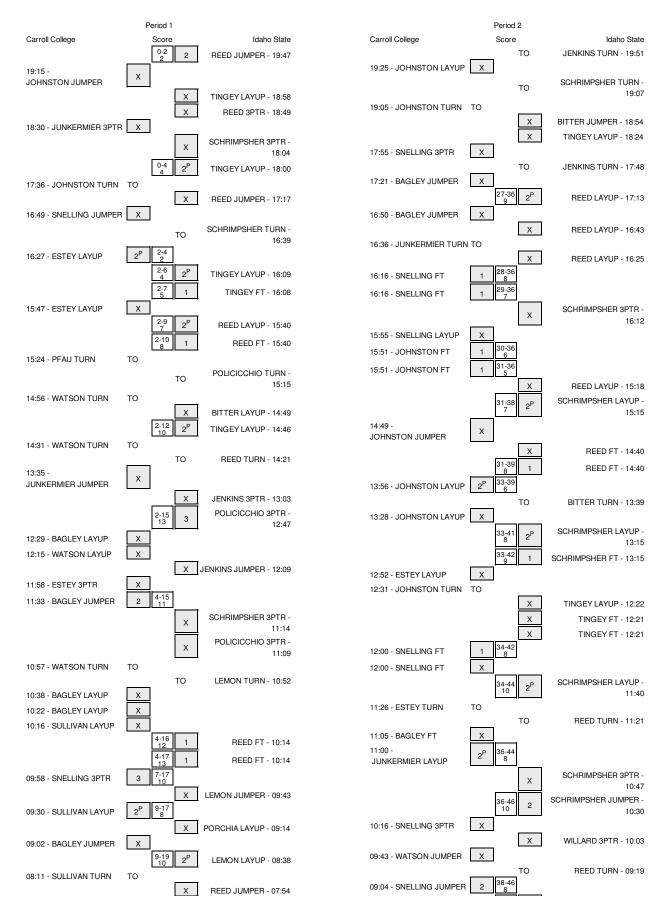

#### Carroll College vs Idaho State 11/11/2013; 7 p.m. at POCATELLO, Idaho - Reed Gym Period 1 Play-By-Play

| VISITORS: Carroll College         | Time  | Score | Margin | HOME: Idaho State                   |
|-----------------------------------|-------|-------|--------|-------------------------------------|
|                                   | 19:47 | 2-0   | H 2    | GOOD! JUMPER by REED, LINDSEY       |
|                                   | 19:47 |       |        | ASSIST by TINGEY, JESSICA           |
| MISSED JUMPER by JOHNSTON, JORDAN | 19:15 |       |        |                                     |
|                                   | 19:15 |       |        | REBOUND (DEF) by JENKINS,KARA       |
|                                   | 18:58 |       |        | MISSED LAYUP by TINGEY, JESSICA     |
|                                   | 18:58 |       |        | REBOUND (OFF) by TINGEY, JESSICA    |
|                                   | 18:49 |       |        | MISSED 3PTR by REED, LINDSEY        |
| REBOUND (DEF) by BAGLEY, JORDAN   | 18:49 |       |        |                                     |
| MISSED 3PTR by JUNKERMIER, KALEE  | 18:30 |       |        |                                     |
|                                   | 18:30 |       |        | REBOUND (DEF) by TINGEY, JESSICA    |
|                                   | 18:04 |       |        | MISSED 3PTR by SCHRIMPSHER, REBECCA |
|                                   | 18:04 |       |        | REBOUND (OFF) by TINGEY, JESSICA    |
|                                   | 18:00 | 4-0   | H 4    | GOOD! LAYUP by TINGEY, JESSICA      |
| TURNOVER by JOHNSTON, JORDAN      | 17:36 |       |        |                                     |
| FOUL by JUNKERMIER, KALEE         | 17:29 |       |        |                                     |
| FOUL by ESTEY,KATIE               | 17:22 |       |        |                                     |
|                                   | 17:17 |       |        | MISSED JUMPER by REED, LINDSEY      |
| REBOUND (DEF) by BAGLEY, JORDAN   | 17:17 |       |        |                                     |
| SUB IN: PFAU,JORDAN               | 17:03 |       |        |                                     |
| SUB OUT: JUNKERMIER,KALEE         | 17:03 |       |        |                                     |
| MISSED JUMPER by SNELLING, BAILEY | 16:49 |       |        |                                     |
|                                   | 16:49 |       |        | REBOUND (DEF) by TINGEY, JESSICA    |
|                                   | 16:39 |       |        | FOUL by SCHRIMPSHER, REBECCA        |
|                                   | 16:39 |       |        | TURNOVER by SCHRIMPSHER, REBECCA    |
| GOOD! LAYUP by ESTEY,KATIE        | 16:27 | 4-2   | H 2    |                                     |
|                                   | 16:09 | 6-2   | H 4    | GOOD! LAYUP by TINGEY, JESSICA      |
| FOUL by CAPUTO, JULIE             | 16:08 |       |        |                                     |
|                                   | 16:08 | 7-2   | H 5    | GOOD! FT by TINGEY, JESSICA         |
| SUB IN: BIGNELL,KAYE              | 16:08 |       |        |                                     |
| SUB IN: WATSON, BAYLEE            | 16:08 |       |        |                                     |
| SUB OUT: JOHNSTON, JORDAN         | 16:08 |       |        |                                     |
| SUB OUT: BAGLEY, JORDAN           | 16:08 |       |        |                                     |
|                                   | 16:08 |       |        | SUB IN: BITTER, SHERYL              |
|                                   | 16:08 |       |        | SUB OUT: SCHRIMPSHER, REBECCA       |
| MISSED LAYUP by ESTEY, KATIE      | 15:47 |       |        |                                     |
|                                   | 15:47 |       |        | REBOUND (DEF) by REED, LINDSEY      |
|                                   | 15:40 | 9-2   | Η7     | GOOD! LAYUP by REED, LINDSEY        |
| FOUL by PFAU, JORDAN              | 15:40 |       |        |                                     |
|                                   | 15:40 |       |        | TIMEOUT MEDIA                       |
|                                   | 15:40 | 10-2  | H 8    | GOOD! FT by REED, LINDSEY           |
| TURNOVER by PFAU, JORDAN          | 15:24 |       |        |                                     |
|                                   | 15:22 |       |        | STEAL by TINGEY, JESSICA            |
|                                   | 15:15 |       |        | TURNOVER by POLICICCHIO, ANNA       |
| STEAL by WATSON, BAYLEE           | 15:13 |       |        |                                     |
|                                   | 14:59 |       |        | FOUL by JENKINS,KARA                |
| SUB IN: JUNKERMIER,KALEE          | 14:59 |       |        |                                     |
| SUB OUT: SNELLING, BAILEY         | 14:59 |       |        |                                     |
|                                   | 14:59 |       |        | SUB IN: WILLARD, ALISSA             |
|                                   |       |       |        |                                     |

|                                         | 14:59 |      |      | SUB IN: ADAMS,KYNDALL                                  |
|-----------------------------------------|-------|------|------|--------------------------------------------------------|
|                                         | 14:59 |      |      | SUB OUT: POLICICCHIO, ANNA                             |
|                                         | 14:59 |      |      | SUB OUT: JENKINS,KARA                                  |
| TURNOVER by WATSON, BAYLEE              | 14:56 |      |      |                                                        |
| · • · · · • • • • • • • • • • • • • • • | 14:54 |      |      | STEAL by WILLARD, ALISSA                               |
|                                         | 14:49 |      |      | MISSED LAYUP by BITTER, SHERYL                         |
|                                         | 14:49 |      |      | REBOUND (OFF) by TINGEY, JESSICA                       |
|                                         | 14:46 | 12-2 | H 10 | GOOD! LAYUP by TINGEY, JESSICA                         |
| FOUL by WATSON, BAYLEE                  | 14:31 |      |      |                                                        |
| TURNOVER by WATSON, BAYLEE              | 14:31 |      |      |                                                        |
|                                         | 14:21 |      |      | TURNOVER by REED, LINDSEY                              |
|                                         | 13:56 |      |      | FOUL by TINGEY, JESSICA                                |
|                                         | 13:56 |      |      | SUB IN: POLICICCHIO, ANNA                              |
|                                         | 13:56 |      |      | SUB IN: SCHRIMPSHER, REBECCA                           |
|                                         | 13:56 |      |      | SUB OUT: TINGEY, JESSICA                               |
|                                         | 13:56 |      |      | SUB OUT: REED,LINDSEY                                  |
| SUB IN: BAGLEY, JORDAN                  | 13:47 |      |      |                                                        |
| SUB OUT: BIGNELL,KAYE                   | 13:47 |      |      |                                                        |
|                                         | 13:47 |      |      | SUB IN: JENKINS,KARA                                   |
|                                         | 13:47 |      |      | SUB OUT: WILLARD, ALISSA                               |
| MISSED JUMPER by JUNKERMIER,KALEE       | 13:35 |      |      |                                                        |
|                                         | 13:35 |      |      | REBOUND (DEF) by POLICICCHIO, ANNA                     |
| FOUL by JUNKERMIER,KALEE                | 13:18 |      |      |                                                        |
| SUB IN: SNELLING, BAILEY                | 13:18 |      |      |                                                        |
| SUB OUT: JUNKERMIER,KALEE               | 13:18 |      |      |                                                        |
|                                         | 13:03 |      |      | MISSED 3PTR by JENKINS,KARA                            |
|                                         | 13:03 |      |      | REBOUND (OFF) by TEAM                                  |
|                                         | 12:47 | 15-2 | H 13 | GOOD! 3PTR by POLICICCHIO, ANNA                        |
|                                         | 12:47 | 10-2 | 1115 | ASSIST by BITTER, SHERYL                               |
| MISSED LAYUP by BAGLEY, JORDAN          | 12:29 |      |      | Accionary Diriteri, cherrie                            |
| NICCED EATOR BY BACLE 1,001 DAN         | 12:29 |      |      | BLOCK by POLICICCHIO, ANNA                             |
| REBOUND (OFF) by BAGLEY, JORDAN         | 12:23 |      |      | BEOOR BY T DEIDIDOTHIO, ANNA                           |
| MISSED LAYUP by WATSON, BAYLEE          | 12:27 |      |      |                                                        |
| WISSED EATOR BY WATSON, BATLEE          | 12:15 |      |      | BLOCK by POLICICCHIO, ANNA                             |
|                                         | 12:13 |      |      | REBOUND (DEF) by JENKINS,KARA                          |
|                                         | 12:09 |      |      | MISSED JUMPER by JENKINS,KARA                          |
| REBOUND (DEF) by BAGLEY,JORDAN          | 12:09 |      |      | MISSED JOINF EN by JENKINS, KANA                       |
| MISSED 3PTR by ESTEY,KATIE              | 11:58 |      |      |                                                        |
| REBOUND (OFF) by WATSON, BAYLEE         | 11:58 |      |      |                                                        |
| GOOD! JUMPER by BAGLEY, JORDAN          | 11:33 | 15-4 | H 11 |                                                        |
| CODE SOME EN SY BACE 1, SONDAN          | 11:14 | 13-4 |      | MISSED 3PTR by SCHRIMPSHER, REBECCA                    |
|                                         | 11:14 |      |      | REBOUND (OFF) by JENKINS,KARA                          |
|                                         | 11:09 |      |      | MISSED 3PTR by POLICICCHIO, ANNA                       |
| REBOUND (DEF) by TEAM                   | 11:09 |      |      | MISSED SFITT BY FOLIOIOGTHO, ANNA                      |
| TIMEOUT MEDIA                           | 11:07 |      |      |                                                        |
| SUB IN: OSBORNE,MIKALA                  | 11:07 |      |      |                                                        |
| SUB OUT: PFAU, JORDAN                   | 11:07 |      |      |                                                        |
|                                         | 11:07 |      |      | SUB IN: TINGEY, JESSICA                                |
|                                         | 11:07 |      |      | SUB IN: LEMON, JASMINE                                 |
|                                         | 11:07 |      |      | SUB IN: LEMON, JASMINE<br>SUB IN: REED, LINDSEY        |
|                                         | 11:07 |      |      | SUB OUT: SCHRIMPSHER, REBECCA                          |
|                                         | 11:07 |      |      | SUB OUT: SCHRIMPSHER,REBECCA<br>SUB OUT: ADAMS,KYNDALL |
|                                         | 11:07 |      |      | SUB OUT: ADAMS, KYNDALL<br>SUB OUT: BITTER, SHERYL     |
| FOUL by WATSON, BAYLEE                  | 10:57 |      |      | SOB COL BITTEN, SHENTE                                 |
| TOOL DY WATCON, DATELL                  | 10.57 |      |      |                                                        |

| TURNOVER by WATSON, BAYLEE            | 10:57 |      |      |                                  |
|---------------------------------------|-------|------|------|----------------------------------|
|                                       | 10:52 |      |      | TURNOVER by LEMON, JASMINE       |
| SUB IN: SULLIVAN,ALLISON              | 10:52 |      |      |                                  |
| SUB OUT: WATSON, BAYLEE               | 10:52 |      |      |                                  |
| MISSED LAYUP by BAGLEY, JORDAN        | 10:38 |      |      |                                  |
| REBOUND (OFF) by TEAM                 | 10:38 |      |      |                                  |
| MISSED LAYUP by BAGLEY, JORDAN        | 10:22 |      |      |                                  |
| REBOUND (OFF) by SULLIVAN, ALLISON    | 10:22 |      |      |                                  |
| MISSED LAYUP by SULLIVAN, ALLISON     | 10:16 |      |      |                                  |
|                                       | 10:16 |      |      | REBOUND (DEF) by TEAM            |
| FOUL by OSBORNE,MIKALA                | 10:14 |      |      |                                  |
|                                       | 10:14 | 16-4 | H 12 | GOOD! FT by REED, LINDSEY        |
|                                       | 10:14 | 17-4 | H 13 | GOOD! FT by REED, LINDSEY        |
|                                       | 10:14 |      |      | SUB IN: PORCHIA, SHERISE         |
|                                       | 10:14 |      |      | SUB OUT: JENKINS,KARA            |
| GOOD! 3PTR by SNELLING, BAILEY        | 09:58 | 17-7 | H 10 |                                  |
| ASSIST by BAGLEY, JORDAN              | 09:58 |      |      |                                  |
|                                       | 09:43 |      |      | MISSED JUMPER by LEMON, JASMINE  |
| REBOUND (DEF) by OSBORNE,MIKALA       | 09:43 |      |      |                                  |
| GOOD! LAYUP by SULLIVAN, ALLISON      | 09:30 | 17-9 | H 8  |                                  |
|                                       | 09:14 |      |      | MISSED LAYUP by PORCHIA, SHERISE |
| REBOUND (DEF) by SULLIVAN,ALLISON     | 09:14 |      |      |                                  |
| MISSED JUMPER by BAGLEY, JORDAN       | 09:02 |      |      |                                  |
|                                       | 09:02 |      |      | REBOUND (DEF) by TEAM            |
|                                       | 08:59 |      |      | SUB IN: WILLARD, ALISSA          |
|                                       | 08:59 |      |      | SUB OUT: TINGEY, JESSICA         |
|                                       | 08:38 | 19-9 | H 10 | GOOD! LAYUP by LEMON, JASMINE    |
|                                       | 08:19 |      |      | FOUL by POLICICCHIO, ANNA        |
| SUB IN: JOHNSTON, JORDAN              | 08:19 |      |      | <b>;</b> ,                       |
| SUB OUT: BAGLEY, JORDAN               | 08:19 |      |      |                                  |
|                                       | 08:19 |      |      | SUB IN: TINGEY, JESSICA          |
|                                       | 08:19 |      |      | SUB OUT: POLICICCHIO, ANNA       |
| FOUL by SULLIVAN, ALLISON             | 08:11 |      |      |                                  |
| TURNOVER by SULLIVAN, ALLISON         | 08:11 |      |      |                                  |
|                                       | 07:54 |      |      | MISSED JUMPER by REED, LINDSEY   |
| REBOUND (DEF) by ESTEY,KATIE          | 07:54 |      |      | · · ·                            |
| TURNOVER by ESTEY, KATIE              | 07:42 |      |      |                                  |
| · · · · · · · · · · · · · · · · · · · | 07:40 |      |      | STEAL by TINGEY, JESSICA         |
|                                       | 07:37 | 21-9 | H 12 | GOOD! JUMPER by WILLARD, ALISSA  |
|                                       | 07:37 | -    |      | ASSIST by LEMON, JASMINE         |
|                                       | 07:26 |      |      | FOUL by LEMON, JASMINE           |
| TIMEOUT MEDIA                         | 07:26 |      |      | ,                                |
| SUB IN: JUNKERMIER, KALEE             | 07:26 |      |      |                                  |
| SUB IN: PFAU, JORDAN                  | 07:26 |      |      |                                  |
| SUB IN: BIGNELL,KAYE                  | 07:26 |      |      |                                  |
| SUB OUT: SULLIVAN, ALLISON            | 07:26 |      |      |                                  |
| SUB OUT: OSBORNE,MIKALA               | 07:26 |      |      |                                  |
| SUB OUT: SNELLING, BAILEY             | 07:26 |      |      |                                  |
|                                       | 07:26 |      |      | SUB IN: ADAMS,KYNDALL            |
|                                       | 07:26 |      |      | SUB OUT: REED,LINDSEY            |
| MISSED LAYUP by PFAU, JORDAN          | 07:03 |      |      |                                  |
| REBOUND (OFF) by TEAM                 | 07:03 |      |      |                                  |
| MISSED JUMPER by PFAU, JORDAN         | 06:48 |      |      |                                  |
| -,                                    | 06:48 |      |      | REBOUND (DEF) by ADAMS, KYNDALL  |
|                                       |       |      |      | - ( , , , ,                      |

|                                                                                                                                                                      | 06:33                                                                                                                               |                |              | MISSED LAYUP by ADAMS, KYNDALL                                                                                                                                                                                                      |
|----------------------------------------------------------------------------------------------------------------------------------------------------------------------|-------------------------------------------------------------------------------------------------------------------------------------|----------------|--------------|-------------------------------------------------------------------------------------------------------------------------------------------------------------------------------------------------------------------------------------|
| BLOCK by PFAU, JORDAN                                                                                                                                                | 06:33                                                                                                                               |                |              |                                                                                                                                                                                                                                     |
| REBOUND (DEF) by BIGNELL,KAYE                                                                                                                                        | 06:32                                                                                                                               |                |              |                                                                                                                                                                                                                                     |
| TURNOVER by BIGNELL,KAYE                                                                                                                                             | 06:29                                                                                                                               |                |              |                                                                                                                                                                                                                                     |
|                                                                                                                                                                      | 06:29                                                                                                                               |                |              | STEAL by LEMON, JASMINE                                                                                                                                                                                                             |
|                                                                                                                                                                      | 06:27                                                                                                                               | 23-9           | H 14         | GOOD! JUMPER by LEMON, JASMINE                                                                                                                                                                                                      |
|                                                                                                                                                                      | 05:58                                                                                                                               |                |              | FOUL by WILLARD, ALISSA                                                                                                                                                                                                             |
| SUB IN: BAGLEY,JORDAN                                                                                                                                                | 05:58                                                                                                                               |                |              |                                                                                                                                                                                                                                     |
| SUB OUT: BIGNELL,KAYE                                                                                                                                                | 05:58                                                                                                                               |                |              |                                                                                                                                                                                                                                     |
|                                                                                                                                                                      | 05:58                                                                                                                               |                |              | SUB IN: POLICICCHIO, ANNA                                                                                                                                                                                                           |
|                                                                                                                                                                      | 05:58                                                                                                                               |                |              | SUB IN: JENKINS,KARA                                                                                                                                                                                                                |
|                                                                                                                                                                      | 05:58                                                                                                                               |                |              | SUB OUT: TINGEY, JESSICA                                                                                                                                                                                                            |
|                                                                                                                                                                      | 05:58                                                                                                                               |                |              | SUB OUT: WILLARD, ALISSA                                                                                                                                                                                                            |
| MISSED JUMPER by JOHNSTON, JORDAN                                                                                                                                    | 05:44                                                                                                                               |                |              |                                                                                                                                                                                                                                     |
| REBOUND (OFF) by JUNKERMIER, KALEE                                                                                                                                   | 05:44                                                                                                                               |                |              |                                                                                                                                                                                                                                     |
| MISSED LAYUP by JUNKERMIER, KALEE                                                                                                                                    | 05:41                                                                                                                               |                |              |                                                                                                                                                                                                                                     |
|                                                                                                                                                                      | 05:41                                                                                                                               |                |              | REBOUND (DEF) by PORCHIA, SHERISE                                                                                                                                                                                                   |
|                                                                                                                                                                      | 05:34                                                                                                                               |                |              | MISSED LAYUP by PORCHIA, SHERISE                                                                                                                                                                                                    |
| REBOUND (DEF) by BAGLEY, JORDAN                                                                                                                                      | 05:34                                                                                                                               |                |              |                                                                                                                                                                                                                                     |
| GOOD! LAYUP by JUNKERMIER,KALEE                                                                                                                                      | 05:12                                                                                                                               | 23-11          | H 12         |                                                                                                                                                                                                                                     |
|                                                                                                                                                                      | 04:55                                                                                                                               |                |              | MISSED 3PTR by POLICICCHIO, ANNA                                                                                                                                                                                                    |
|                                                                                                                                                                      | 04:55                                                                                                                               |                |              | REBOUND (OFF) by JENKINS, KARA                                                                                                                                                                                                      |
|                                                                                                                                                                      | 04:50                                                                                                                               | 25-11          | H 14         | GOOD! JUMPER by ADAMS, KYNDALL                                                                                                                                                                                                      |
|                                                                                                                                                                      | 04:50                                                                                                                               |                |              | ASSIST by JENKINS, KARA                                                                                                                                                                                                             |
| MISSED LAYUP by BAGLEY, JORDAN                                                                                                                                       | 04:22                                                                                                                               |                |              |                                                                                                                                                                                                                                     |
|                                                                                                                                                                      | 04:22                                                                                                                               |                |              | REBOUND (DEF) by LEMON, JASMINE                                                                                                                                                                                                     |
|                                                                                                                                                                      | 04:15                                                                                                                               |                |              | MISSED LAYUP by LEMON, JASMINE                                                                                                                                                                                                      |
|                                                                                                                                                                      | 04:15                                                                                                                               |                |              | REBOUND (OFF) by POLICICCHIO, ANNA                                                                                                                                                                                                  |
| FOUL by PFAU, JORDAN                                                                                                                                                 | 04:12                                                                                                                               |                |              |                                                                                                                                                                                                                                     |
|                                                                                                                                                                      | 04:12                                                                                                                               | 26-11          | H 15         | GOOD! FT by POLICICCHIO, ANNA                                                                                                                                                                                                       |
|                                                                                                                                                                      | 04:12                                                                                                                               | 27-11          | H 16         | GOOD! FT by POLICICCHIO, ANNA                                                                                                                                                                                                       |
|                                                                                                                                                                      | 04:12                                                                                                                               |                |              | SUB IN: TINGEY, JESSICA                                                                                                                                                                                                             |
|                                                                                                                                                                      | 04:12                                                                                                                               |                |              | SUB IN: SCHRIMPSHER, REBECCA                                                                                                                                                                                                        |
|                                                                                                                                                                      | 04:12                                                                                                                               |                |              | SUB IN: REED,LINDSEY                                                                                                                                                                                                                |
|                                                                                                                                                                      | 04:12                                                                                                                               |                |              |                                                                                                                                                                                                                                     |
|                                                                                                                                                                      |                                                                                                                                     |                |              | SUB IN: BITTER, SHERYL                                                                                                                                                                                                              |
|                                                                                                                                                                      | 04:12                                                                                                                               |                |              | SUB IN: BITTER,SHERYL<br>SUB OUT: POLICICCHIO,ANNA                                                                                                                                                                                  |
|                                                                                                                                                                      | 04:12<br>04:12                                                                                                                      |                |              |                                                                                                                                                                                                                                     |
|                                                                                                                                                                      |                                                                                                                                     |                |              | SUB OUT: POLICICCHIO, ANNA                                                                                                                                                                                                          |
|                                                                                                                                                                      | 04:12                                                                                                                               |                |              | SUB OUT: POLICICCHIO, ANNA<br>SUB OUT: ADAMS, KYNDALL                                                                                                                                                                               |
| GOOD! LAYUP by JOHNSTON, JORDAN                                                                                                                                      | 04:12<br>04:12                                                                                                                      | 27-13          | H 14         | SUB OUT: POLICICCHIO,ANNA<br>SUB OUT: ADAMS,KYNDALL<br>SUB OUT: PORCHIA,SHERISE                                                                                                                                                     |
| GOOD! LAYUP by JOHNSTON,JORDAN                                                                                                                                       | 04:12<br>04:12<br>04:12                                                                                                             | 27-13          | H 14         | SUB OUT: POLICICCHIO,ANNA<br>SUB OUT: ADAMS,KYNDALL<br>SUB OUT: PORCHIA,SHERISE                                                                                                                                                     |
| GOOD! LAYUP by JOHNSTON,JORDAN<br>TIMEOUT media                                                                                                                      | 04:12<br>04:12<br>04:12<br>03:54                                                                                                    | 27-13          | H 14         | SUB OUT: POLICICCHIO,ANNA<br>SUB OUT: ADAMS,KYNDALL<br>SUB OUT: PORCHIA,SHERISE<br>SUB OUT: LEMON,JASMINE                                                                                                                           |
|                                                                                                                                                                      | 04:12<br>04:12<br>04:12<br>03:54<br>03:54                                                                                           | 27-13<br>27-14 | H 14         | SUB OUT: POLICICCHIO,ANNA<br>SUB OUT: ADAMS,KYNDALL<br>SUB OUT: PORCHIA,SHERISE<br>SUB OUT: LEMON,JASMINE                                                                                                                           |
| TIMEOUT media                                                                                                                                                        | 04:12<br>04:12<br>04:12<br>03:54<br>03:54<br>03:54                                                                                  |                |              | SUB OUT: POLICICCHIO,ANNA<br>SUB OUT: ADAMS,KYNDALL<br>SUB OUT: PORCHIA,SHERISE<br>SUB OUT: LEMON,JASMINE                                                                                                                           |
| TIMEOUT media<br>GOOD! FT by JOHNSTON,JORDAN                                                                                                                         | 04:12<br>04:12<br>04:12<br>03:54<br>03:54<br>03:54<br>03:54                                                                         |                |              | SUB OUT: POLICICCHIO,ANNA<br>SUB OUT: ADAMS,KYNDALL<br>SUB OUT: PORCHIA,SHERISE<br>SUB OUT: LEMON,JASMINE                                                                                                                           |
| TIMEOUT media<br>GOOD! FT by JOHNSTON,JORDAN<br>SUB IN: SNELLING,BAILEY                                                                                              | 04:12<br>04:12<br>03:54<br>03:54<br>03:54<br>03:54<br>03:54<br>03:54                                                                |                |              | SUB OUT: POLICICCHIO,ANNA<br>SUB OUT: ADAMS,KYNDALL<br>SUB OUT: PORCHIA,SHERISE<br>SUB OUT: LEMON,JASMINE                                                                                                                           |
| TIMEOUT media<br>GOOD! FT by JOHNSTON,JORDAN<br>SUB IN: SNELLING,BAILEY                                                                                              | 04:12<br>04:12<br>03:54<br>03:54<br>03:54<br>03:54<br>03:54<br>03:54<br>03:54                                                       |                |              | SUB OUT: POLICICCHIO,ANNA<br>SUB OUT: ADAMS,KYNDALL<br>SUB OUT: PORCHIA,SHERISE<br>SUB OUT: LEMON,JASMINE<br>FOUL by REED,LINDSEY                                                                                                   |
| TIMEOUT media<br>GOOD! FT by JOHNSTON,JORDAN<br>SUB IN: SNELLING,BAILEY<br>SUB OUT: ESTEY,KATIE                                                                      | 04:12<br>04:12<br>03:54<br>03:54<br>03:54<br>03:54<br>03:54<br>03:54<br>03:54<br>03:54<br>03:54                                     |                |              | SUB OUT: POLICICCHIO,ANNA<br>SUB OUT: ADAMS,KYNDALL<br>SUB OUT: PORCHIA,SHERISE<br>SUB OUT: LEMON,JASMINE<br>FOUL by REED,LINDSEY                                                                                                   |
| TIMEOUT media<br>GOOD! FT by JOHNSTON,JORDAN<br>SUB IN: SNELLING,BAILEY<br>SUB OUT: ESTEY,KATIE                                                                      | 04:12<br>04:12<br>03:54<br>03:54<br>03:54<br>03:54<br>03:54<br>03:54<br>03:54<br>03:54<br>03:41                                     |                |              | SUB OUT: POLICICCHIO,ANNA<br>SUB OUT: ADAMS,KYNDALL<br>SUB OUT: PORCHIA,SHERISE<br>SUB OUT: LEMON,JASMINE<br>FOUL by REED,LINDSEY<br>MISSED LAYUP by TINGEY,JESSICA                                                                 |
| TIMEOUT media<br>GOOD! FT by JOHNSTON,JORDAN<br>SUB IN: SNELLING,BAILEY<br>SUB OUT: ESTEY,KATIE<br>REBOUND (DEF) by JUNKERMIER,KALEE                                 | 04:12<br>04:12<br>03:54<br>03:54<br>03:54<br>03:54<br>03:54<br>03:54<br>03:54<br>03:54<br>03:41<br>03:41<br>03:39                   | 27-14          | H 13         | SUB OUT: POLICICCHIO,ANNA<br>SUB OUT: ADAMS,KYNDALL<br>SUB OUT: PORCHIA,SHERISE<br>SUB OUT: LEMON,JASMINE<br>FOUL by REED,LINDSEY<br>MISSED LAYUP by TINGEY,JESSICA                                                                 |
| TIMEOUT media<br>GOOD! FT by JOHNSTON,JORDAN<br>SUB IN: SNELLING,BAILEY<br>SUB OUT: ESTEY,KATIE<br>REBOUND (DEF) by JUNKERMIER,KALEE<br>GOOD! FT by JUNKERMIER,KALEE | 04:12<br>04:12<br>03:54<br>03:54<br>03:54<br>03:54<br>03:54<br>03:54<br>03:54<br>03:41<br>03:41<br>03:39<br>03:39                   | 27-14          | H 13<br>H 12 | SUB OUT: POLICICCHIO,ANNA<br>SUB OUT: ADAMS,KYNDALL<br>SUB OUT: PORCHIA,SHERISE<br>SUB OUT: LEMON,JASMINE<br>FOUL by REED,LINDSEY<br>MISSED LAYUP by TINGEY,JESSICA                                                                 |
| TIMEOUT media<br>GOOD! FT by JOHNSTON,JORDAN<br>SUB IN: SNELLING,BAILEY<br>SUB OUT: ESTEY,KATIE<br>REBOUND (DEF) by JUNKERMIER,KALEE<br>GOOD! FT by JUNKERMIER,KALEE | 04:12<br>04:12<br>03:54<br>03:54<br>03:54<br>03:54<br>03:54<br>03:54<br>03:54<br>03:41<br>03:41<br>03:39<br>03:39<br>03:39          | 27-14          | H 13<br>H 12 | SUB OUT: POLICICCHIO,ANNA<br>SUB OUT: ADAMS,KYNDALL<br>SUB OUT: PORCHIA,SHERISE<br>SUB OUT: LEMON,JASMINE<br>FOUL by REED,LINDSEY<br>MISSED LAYUP by TINGEY,JESSICA<br>FOUL by SCHRIMPSHER,REBECCA                                  |
| TIMEOUT media<br>GOOD! FT by JOHNSTON,JORDAN<br>SUB IN: SNELLING,BAILEY<br>SUB OUT: ESTEY,KATIE<br>REBOUND (DEF) by JUNKERMIER,KALEE<br>GOOD! FT by JUNKERMIER,KALEE | 04:12<br>04:12<br>03:54<br>03:54<br>03:54<br>03:54<br>03:54<br>03:54<br>03:54<br>03:41<br>03:41<br>03:41<br>03:39<br>03:39<br>03:39 | 27-14          | H 13<br>H 12 | SUB OUT: POLICICCHIO, ANNA<br>SUB OUT: ADAMS, KYNDALL<br>SUB OUT: PORCHIA, SHERISE<br>SUB OUT: LEMON, JASMINE<br>FOUL by REED, LINDSEY<br>MISSED LAYUP by TINGEY, JESSICA<br>FOUL by SCHRIMPSHER, REBECCA<br>SUB IN: LEMON, JASMINE |

| ASSIST by SNELLING, BAILEY        | 03:05 |       |      |                                 |
|-----------------------------------|-------|-------|------|---------------------------------|
|                                   | 02:37 | 30-18 | H 12 | GOOD! 3PTR by JENKINS,KARA      |
|                                   | 02:37 |       |      | ASSIST by REED, LINDSEY         |
| TURNOVER by BAGLEY, JORDAN        | 02:20 |       |      |                                 |
|                                   | 02:18 |       |      | STEAL by JENKINS,KARA           |
|                                   | 02:16 |       |      | TURNOVER by JENKINS, KARA       |
|                                   | 02:16 |       |      | FOUL by JENKINS,KARA            |
| GOOD! FT by JOHNSTON, JORDAN      | 02:16 | 30-19 | H 11 |                                 |
| GOOD! FT by JOHNSTON, JORDAN      | 02:16 | 30-20 | H 10 |                                 |
| SUB IN: ESTEY,KATIE               | 02:16 |       |      |                                 |
| SUB OUT: PFAU, JORDAN             | 02:16 |       |      |                                 |
|                                   | 01:56 |       |      | TURNOVER by TINGEY, JESSICA     |
| TIMEOUT 30SEC                     | 01:56 |       |      |                                 |
|                                   | 01:56 |       |      | SUB IN: POLICICCHIO, ANNA       |
|                                   | 01:56 |       |      | SUB OUT: JENKINS,KARA           |
| GOOD! 3PTR by SNELLING, BAILEY    | 01:46 | 30-23 | Η7   |                                 |
| ASSIST by ESTEY,KATIE             | 01:46 |       |      |                                 |
|                                   | 01:29 |       |      | MISSED LAYUP by REED, LINDSEY   |
| REBOUND (DEF) by CAPUTO, JULIE    | 01:29 |       |      |                                 |
|                                   | 01:27 |       |      | FOUL by TINGEY, JESSICA         |
| MISSED FT by BAGLEY, JORDAN       | 01:27 |       |      |                                 |
| REBOUND (DEADB) by TEAM           | 01:27 |       |      |                                 |
| MISSED FT by BAGLEY, JORDAN       | 01:27 |       |      |                                 |
|                                   | 01:27 |       |      | REBOUND (DEF) by JENKINS,KARA   |
|                                   | 01:27 |       |      | SUB IN: JENKINS,KARA            |
|                                   | 01:27 |       |      | SUB IN: SCHRIMPSHER, REBECCA    |
|                                   | 01:27 |       |      | SUB OUT: TINGEY, JESSICA        |
|                                   | 01:27 |       |      | SUB OUT: REED, LINDSEY          |
|                                   | 01:18 |       |      | TURNOVER by LEMON, JASMINE      |
|                                   | 01:03 |       |      | FOUL by POLICICCHIO, ANNA       |
| GOOD! FT by SNELLING, BAILEY      | 01:03 | 30-24 | H 6  |                                 |
| GOOD! FT by SNELLING, BAILEY      | 01:03 | 30-25 | H 5  |                                 |
| SUB IN: OSBORNE,MIKALA            | 01:03 |       |      |                                 |
| SUB OUT: JUNKERMIER,KALEE         | 01:03 |       |      |                                 |
|                                   | 01:03 |       |      | SUB IN: BACOVCIN,KATRINA        |
|                                   | 01:03 |       |      | SUB IN: WILLARD, ALISSA         |
|                                   | 01:03 |       |      | SUB OUT: POLICICCHIO, ANNA      |
|                                   | 01:03 |       |      | SUB OUT: SCHRIMPSHER, REBECCA   |
|                                   | 00:55 | 32-25 | Η7   | GOOD! JUMPER by WILLARD, ALISSA |
| GOOD! LAYUP by BAGLEY, JORDAN     | 00:38 | 32-27 | H 5  |                                 |
|                                   | 00:16 | 34-27 | Η7   | GOOD! LAYUP by BITTER, SHERYL   |
| MISSED JUMPER by JOHNSTON, JORDAN | 00:03 |       |      |                                 |
| REBOUND (DEADB) by TEAM           | 00:03 |       |      |                                 |