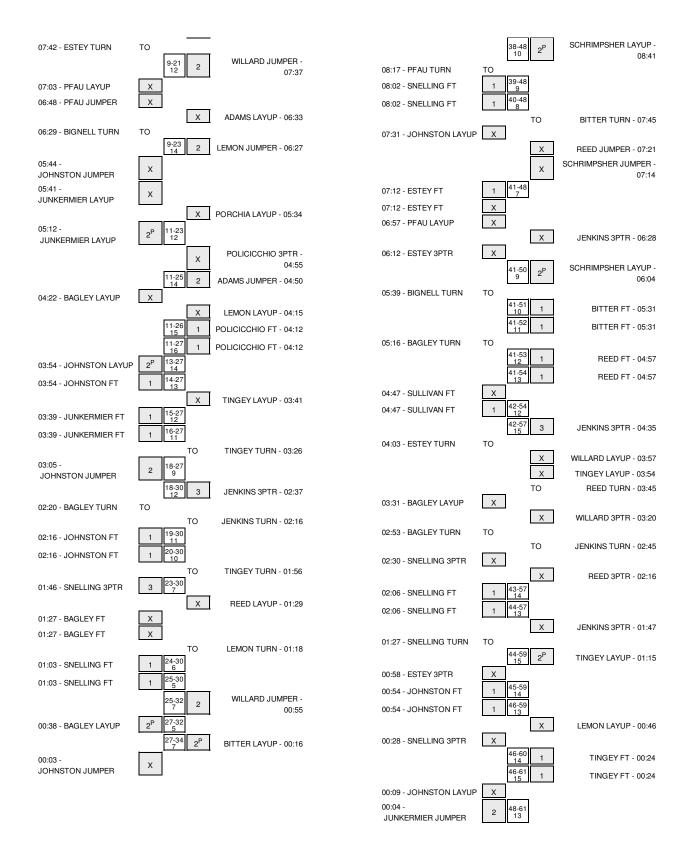

#### Carroll College vs Idaho State 11/11/2013; 7 p.m. at POCATELLO, Idaho - Reed Gym Period 2 Play-By-Play

| VISITORS: Carroll College                                       | Time           | Score | Margin | HOME: Idaho State                     |
|-----------------------------------------------------------------|----------------|-------|--------|---------------------------------------|
|                                                                 | 19:51          |       |        | TURNOVER by JENKINS,KARA              |
| STEAL by SNELLING, BAILEY                                       | 19:50          |       |        |                                       |
| MISSED LAYUP by JOHNSTON, JORDAN                                | 19:25          |       |        |                                       |
|                                                                 | 19:25          |       |        | REBOUND (DEF) by POLICICCHIO, ANNA    |
|                                                                 | 19:07          |       |        | TURNOVER by SCHRIMPSHER, REBECCA      |
| STEAL by JOHNSTON, JORDAN                                       | 19:06          |       |        |                                       |
| TURNOVER by JOHNSTON, JORDAN                                    | 19:05          |       |        |                                       |
|                                                                 | 19:05          |       |        | SUB IN: BITTER, SHERYL                |
|                                                                 | 19:05          |       |        | SUB OUT: POLICICCHIO, ANNA            |
|                                                                 | 18:54          |       |        | MISSED JUMPER by BITTER, SHERYL       |
|                                                                 | 18:54          |       |        | REBOUND (OFF) by SCHRIMPSHER, REBECCA |
|                                                                 | 18:24          |       |        | MISSED LAYUP by TINGEY, JESSICA       |
| REBOUND (DEF) by JOHNSTON, JORDAN                               | 18:24          |       |        |                                       |
| MISSED 3PTR by SNELLING, BAILEY                                 | 17:55          |       |        |                                       |
|                                                                 | 17:55          |       |        | REBOUND (DEF) by JENKINS,KARA         |
|                                                                 | 17:48          |       |        | TURNOVER by JENKINS,KARA              |
| MISSED JUMPER by BAGLEY, JORDAN                                 | 17:21          |       |        |                                       |
|                                                                 | 17:21          |       |        | REBOUND (DEF) by BITTER, SHERYL       |
|                                                                 | 17:13          | 36-27 | H 9    | GOOD! LAYUP by REED, LINDSEY          |
| MISSED JUMPER by BAGLEY, JORDAN                                 | 16:50          |       |        |                                       |
|                                                                 | 16:50          |       |        | REBOUND (DEF) by TINGEY, JESSICA      |
|                                                                 | 16:43          |       |        | MISSED LAYUP by REED, LINDSEY         |
| REBOUND (DEF) by JUNKERMIER,KALEE                               | 16:43          |       |        |                                       |
| FOUL by JUNKERMIER,KALEE                                        | 16:36          |       |        |                                       |
| TURNOVER by JUNKERMIER, KALEE                                   | 16:36          |       |        |                                       |
| SUB IN: PFAU,JORDAN                                             | 16:36          |       |        |                                       |
| SUB OUT: BAGLEY, JORDAN                                         | 16:36          |       |        |                                       |
|                                                                 | 16:36          |       |        | SUB IN: POLICICCHIO, ANNA             |
|                                                                 | 16:36          |       |        | SUB IN: LEMON, JASMINE                |
|                                                                 | 16:36          |       |        | SUB OUT: SCHRIMPSHER,REBECCA          |
|                                                                 | 16:36          |       |        | SUB OUT: BITTER, SHERYL               |
|                                                                 | 16:25          |       |        | MISSED LAYUP by REED, LINDSEY         |
| REBOUND (DEF) by JUNKERMIER,KALEE                               | 16:25          |       |        |                                       |
|                                                                 | 16:16          |       |        | FOUL by JENKINS,KARA                  |
| GOOD! FT by SNELLING, BAILEY                                    | 16:16          | 36-28 | H 8    |                                       |
| GOOD! FT by SNELLING, BAILEY                                    | 16:16          | 36-29 | Η7     |                                       |
| SUB IN: SULLIVAN, ALLISON                                       | 16:16          |       |        |                                       |
| SUB OUT: SNELLING, BAILEY                                       | 16:16          |       |        |                                       |
|                                                                 | 16:16          |       |        |                                       |
|                                                                 | 16:16<br>16:12 |       |        |                                       |
| DEROUND (DEE) by ERTEV KATIE                                    | 16:12          |       |        | MISSED 3PTR by SCHRIMPSHER, REBECCA   |
| REBOUND (DEF) by ESTEY,KATIE<br>MISSED LAYUP by SNELLING,BAILEY | 15:55          |       |        |                                       |
| REBOUND (OFF) by JOHNSTON, JORDAN                               | 15:55          |       |        |                                       |
|                                                                 | 15:55          |       |        | FOUL by POLICICCHIO, ANNA             |
| TIMEOUT MEDIA                                                   | 15:51          |       |        |                                       |
| GOOD! FT by JOHNSTON, JORDAN                                    | 15:51          | 36-30 | H 6    |                                       |
| GOOD! FT by JOHNSTON, JORDAN<br>GOOD! FT by JOHNSTON, JORDAN    | 15:51          | 36-30 | H 5    |                                       |
|                                                                 | 10.01          | 30-31 | 115    |                                       |