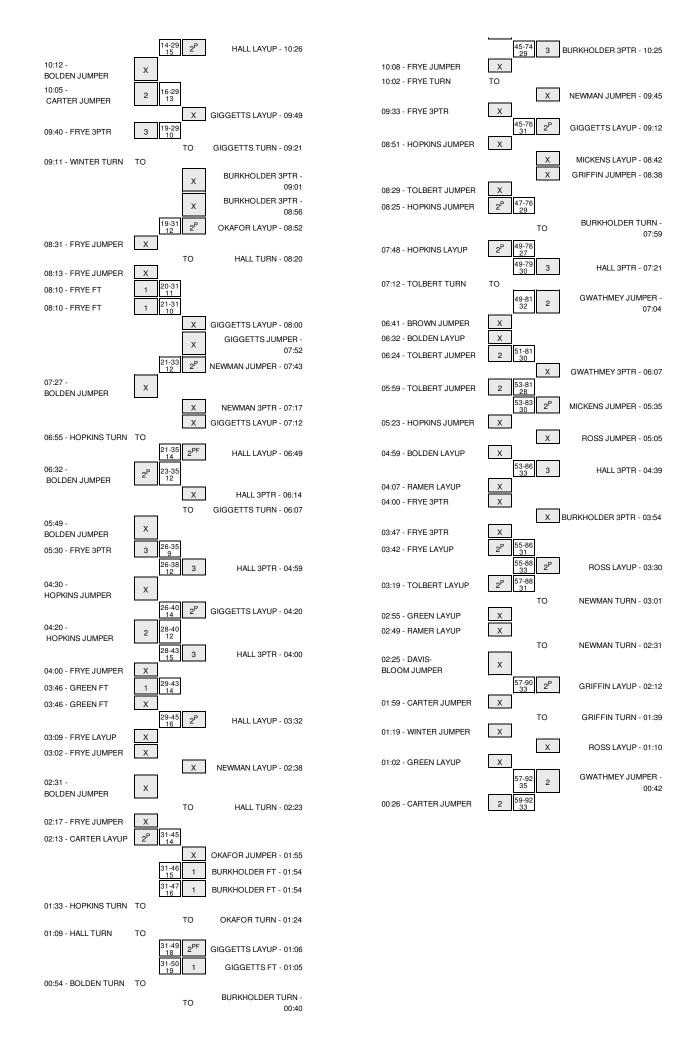

Officials: Bryan Brunette, Joanne Aldrich, Jerrald Drummond

Technical Fouls: College of Charlesto- TOLBERT, AFREYEA; James Madison- None. Attendance: 0

| Score by periods     | 1st | 2nd | Total |
|----------------------|-----|-----|-------|
| College of Charlesto | 34  | 25  | 59    |
| James Madison        | 50  | 42  | 92    |

Largest lead - College of Charlesto by ; James Madison by 35 2nd-00:42

|                      | In    | Off | 2nd    | Fast  |       |
|----------------------|-------|-----|--------|-------|-------|
| Points               | Paint | T/O | Chance | Break | Bench |
| College of Charlesto | 24    | 14  | 19     | 0     | 13    |
| James Madison        | 42    | 23  | 19     | 10    | 10    |

Score tied - 0 times Lead changed - 0 times