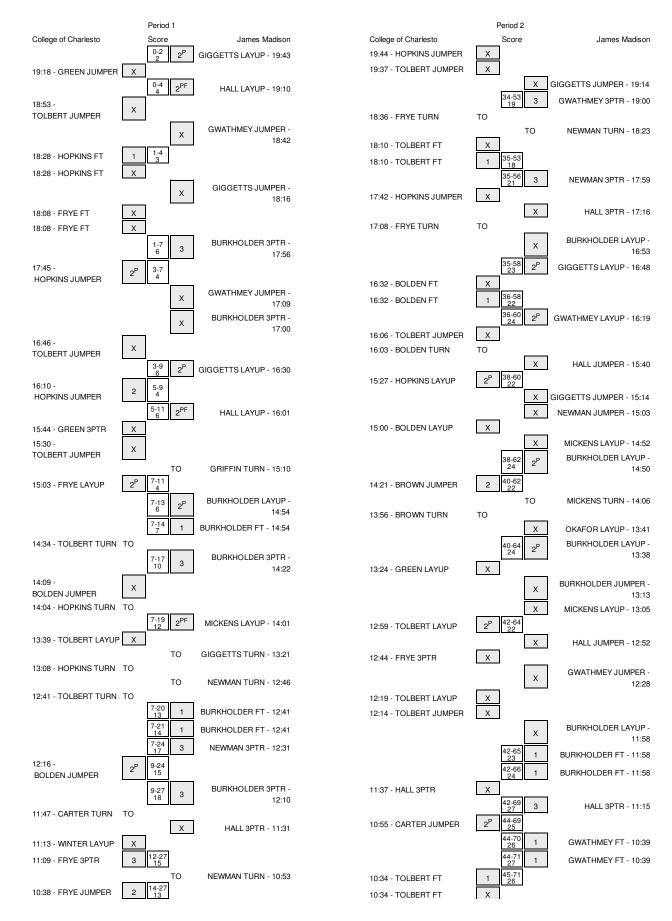

Officials: Bryan Brunette, Joanne Aldrich, Jerrald Drummond

Technical Fouls: College of Charlesto- TOLBERT, AFREYEA; James Madison- None. Attendance: 0

| Score by periods     | 1st | 2nd | Total |
|----------------------|-----|-----|-------|
| College of Charlesto | 34  | 25  | 59    |
| James Madison        | 50  | 42  | 92    |

Largest lead - College of Charlesto by ; James Madison by 35 2nd-00:42

|                      | In    | Off | 2nd    | Fast  |       |
|----------------------|-------|-----|--------|-------|-------|
| Points               | Paint | T/O | Chance | Break | Bench |
| College of Charlesto | 24    | 14  | 19     | 0     | 13    |
| James Madison        | 42    | 23  | 19     | 10    | 10    |

Score tied - 0 times Lead changed - 0 times