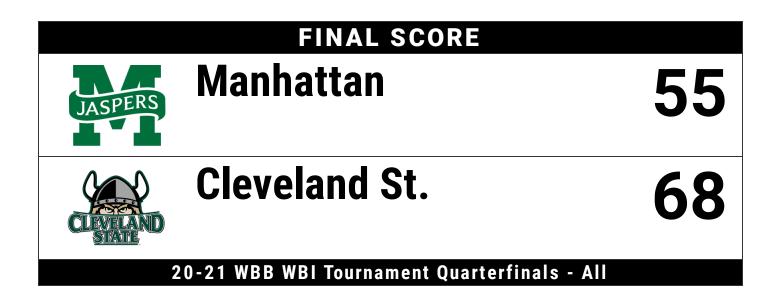

#### **Official Box Score** Manhattan vs Cleveland St. Game Totals -- Final Statistics March 19, 2021 at William Exum HPER Center - Frankfort

| No. | Player                | S | Pts | FG    | 3FG  | FT   | OR | DR | TR | PF | Α  | то | Blk | Stl | Min | +/- |
|-----|-----------------------|---|-----|-------|------|------|----|----|----|----|----|----|-----|-----|-----|-----|
| 01  | DAVIS, DEE DEE        | G | 11  | 4-14  | 2-7  | 1-2  | 1  | 3  | 4  | 1  | 3  | 5  | 0   | 1   | 32  | -2  |
| 02  | CAJOU, GABBY          | G | 3   | 1-2   | 0-1  | 1-1  | 1  | 3  | 4  | 2  | 2  | 5  | 0   | 1   | 23  | -18 |
| 11  | LAPOINTE, EMILY       | G | 3   | 1-4   | 1-3  | 0-0  | 0  | 1  | 1  | 2  | 2  | 5  | 0   | 1   | 21  | -9  |
| 22  | WARLEY, COURTNEY      | С | 26  | 10-16 | 0-0  | 6-7  | 3  | 7  | 10 | 3  | 3  | 2  | 2   | 1   | 38  | -7  |
| 25  | MICEUS, PAMELA        | F | 5   | 2-11  | 0-0  | 1-2  | 3  | 6  | 9  | 5  | 2  | 1  | 1   | 0   | 29  | -5  |
| 10  | MAKELA, SINI          | G | 0   | 0-1   | 0-1  | 0-0  | 0  | 2  | 2  | 1  | 0  | 1  | 0   | 1   | 10  | -2  |
| 15  | WATKINS, SYDNEY       | G | 3   | 1-5   | 1-5  | 0-0  | 0  | 0  | 0  | 1  | 1  | 1  | 0   | 1   | 14  | -7  |
| 21  | KATSAMOURI, CHRISTINA | F | 0   | 0-1   | 0-0  | 0-2  | 0  | 0  | 0  | 3  | 1  | 1  | 1   | 0   | 10  | -3  |
| 23  | WILSON-SALTOS, EMMA   | F | 0   | 0-0   | 0-0  | 0-0  | 0  | 0  | 0  | 3  | 0  | 0  | 0   | 0   | 2   | -5  |
| 33  | JORDAN, JENNA         | F | 4   | 2-4   | 0-1  | 0-1  | 0  | 6  | 6  | 1  | 1  | 2  | 0   | 0   | 19  | -7  |
|     | TEAM                  |   |     |       |      |      | 3  | 2  | 5  | 0  |    | 0  |     |     |     |     |
|     | TOTALS                |   | 55  | 21-58 | 4-18 | 9-15 | 11 | 30 | 41 | 22 | 15 | 23 | 4   | 6   | 200 |     |

#### **Cleveland St. 68**

| No. | Player              | S | Pts | FG    | 3FG  | FT    | OR | DR | TR | PF | А  | то | Blk | Stl | Min | +/- |
|-----|---------------------|---|-----|-------|------|-------|----|----|----|----|----|----|-----|-----|-----|-----|
| 01  | ZIENIEWSKA, BARBARA | G | 4   | 1-4   | 1-4  | 1-4   | 0  | 3  | 3  | 3  | 1  | 1  | 0   | 1   | 30  | 9   |
| 12  | LEVY, TAYLAH        | G | 2   | 1-5   | 0-1  | 0-0   | 1  | 2  | 3  | 0  | 4  | 1  | 0   | 1   | 24  | 5   |
| 14  | WHITE, MARIAH       | G | 17  | 5-16  | 1-4  | 6-8   | 0  | 1  | 1  | 3  | 3  | 3  | 0   | 9   | 36  | 3   |
| 25  | GRADWELL, ISABELLE  | F | 4   | 1-8   | 1-5  | 1-2   | 1  | 5  | 6  | 0  | 0  | 2  | 0   | 1   | 27  | 8   |
| 33  | DUMAS, NADIA        | F | 7   | 3-5   | 0-0  | 1-2   | 1  | 2  | 3  | 2  | 0  | 1  | 1   | 0   | 16  | -7  |
| 00  | GERACI, ISABELLA    | G | 6   | 2-4   | 2-4  | 0-0   | 0  | 2  | 2  | 1  | 1  | 2  | 0   | 1   | 16  | 6   |
| 02  | LEO, DESTINY        | G | 13  | 4-10  | 1-5  | 4-4   | 2  | 4  | 6  | 3  | 1  | 2  | 0   | 0   | 27  | 19  |
| 04  | HINTZ, JULIA        | G | 0   | 0-0   | 0-0  | 0-0   | 0  | 0  | 0  | 0  | 0  | 0  | 0   | 0   | 0   | 0   |
| 05  | STATON, AMAYA       | F | 0   | 0-0   | 0-0  | 0-0   | 0  | 1  | 1  | 0  | 0  | 0  | 0   | 0   | 0   | 2   |
| 11  | ly, aminata         | С | 15  | 5-7   | 0-0  | 5-7   | 6  | 6  | 12 | 4  | 0  | 1  | 1   | 1   | 24  | 18  |
| 45  | HARRIS, RAEVYN      | С | 0   | 0-0   | 0-0  | 0-0   | 0  | 0  | 0  | 0  | 0  | 0  | 0   | 0   | 0   | 2   |
|     | TEAM                |   |     |       |      |       | 0  | 3  | 3  | 0  |    | 1  |     |     |     |     |
|     | TOTALS              |   | 68  | 22-59 | 6-23 | 18-27 | 11 | 29 | 40 | 16 | 10 | 14 | 2   | 14  | 200 |     |

Deadball Rebounds: 5,0 Last FG: 4th-01:29 Biggest Run: 9-0 Largest lead: By 14 at 2nd-08:41 Technical Fouls: None.

| Game Notes:                                          | Score | 1st        | 2nd | 3rd | 4th | тот | Points       | MAN | CSU |
|------------------------------------------------------|-------|------------|-----|-----|-----|-----|--------------|-----|-----|
| Officials: Royce Blevins, Marla Gearhart, Troy Ramey | MAN   | 14         | 13  | 16  | 12  | 55  | In the Paint | 24  | 30  |
| Start Time: 12:00 PM ET                              | CSU   | 22         | 15  | 9   | 22  | 68  | Off Turns    | 10  | 26  |
| Neutral Court;                                       |       |            |     |     |     |     | 2nd Chance   | 11  | 13  |
|                                                      |       | Fast Break | 0   | 9   |     |     |              |     |     |