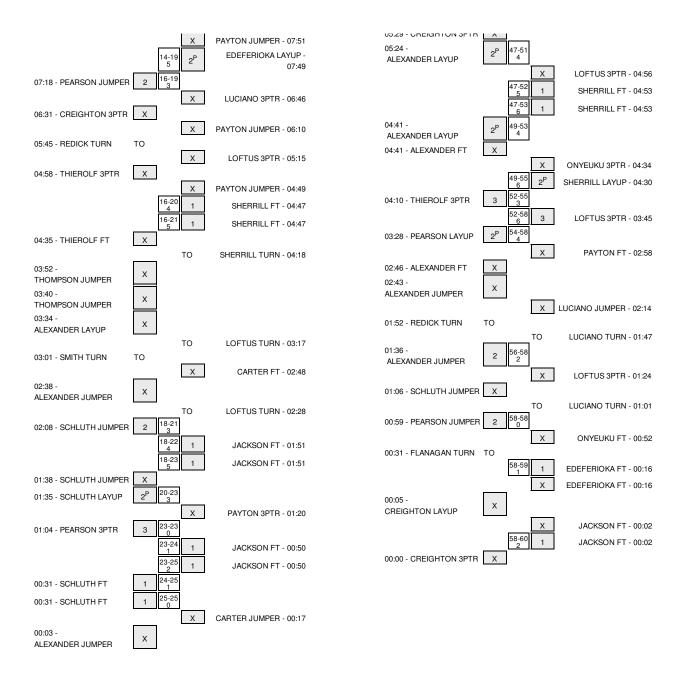

# DREXEL vs HOFSTRA 3/2/2014; 2 p.m. at Hempstead, N.Y. (Mack Sports Complex) Period 2 Play-By-Play

| HOME: HOFSTR                                                     | Margin | Score | Time                                               | VISITORS: DREXEL                                                  |
|------------------------------------------------------------------|--------|-------|----------------------------------------------------|-------------------------------------------------------------------|
| SUB IN: CARTER,ALEXI                                             |        |       | 20:00                                              |                                                                   |
| SUB OUT: JACKSON, ASI                                            |        |       | 20:00                                              |                                                                   |
|                                                                  |        |       | 19:37                                              | MISSED 3PTR by CREIGHTON,MEGHAN                                   |
| REBOUND (DEF) by LUCIANO,KRYSTA                                  |        |       | 19:37                                              |                                                                   |
| MISSED JUMPER by ONYEUKU, ANM                                    |        |       | 19:26                                              |                                                                   |
| REBOUND (OFF) by TEA                                             |        |       | 19:26                                              |                                                                   |
| MISSED JUMPER by EDEFERIOKA,EL                                   |        |       | 19:12                                              |                                                                   |
|                                                                  |        |       | 19:12                                              | REBOUND (DEF) by THIEROLF, TORY                                   |
|                                                                  | V 2    | 25-27 | 18:52                                              | GOOD! LAYUP by FLANAGAN,FIONA                                     |
| GOOD! JUMPER by PAYTON, ANNI                                     | Т      | 27-27 | 18:38                                              |                                                                   |
| ·,                                                               |        |       | 18:07                                              | MISSED JUMPER by REDICK,ABBY                                      |
| REBOUND (DEF) by ONYEUKU, ANM                                    |        |       | 18:07                                              |                                                                   |
| MISSED JUMPER by PAYTON, ANNI                                    |        |       | 17:59                                              |                                                                   |
| MIGGED BOWN ETT BY TATTON, ANN                                   |        |       | 17:59                                              | REBOUND (DEF) by THIEROLF, TORY                                   |
|                                                                  | V 3    | 27-30 | 17:39                                              |                                                                   |
|                                                                  | V 3    | 27-30 |                                                    | GOOD! 3PTR by FLANAGAN,FIONA                                      |
| OOOD! WINDED! OADTED ALEW                                        |        |       | 17:39                                              | ASSIST by PEARSON,RACHEL                                          |
| GOOD! JUMPER by CARTER,ALEXI                                     | V 1    | 29-30 | 17:23                                              |                                                                   |
|                                                                  |        |       | 17:00                                              | MISSED JUMPER by THIEROLF,TORY                                    |
| REBOUND (DEF) by LUCIANO,KRYSTA                                  |        |       | 17:00                                              |                                                                   |
| TURNOVER by LUCIANO,KRYSTA                                       |        |       | 16:52                                              |                                                                   |
|                                                                  |        |       | 16:26                                              | MISSED 3PTR by PEARSON,RACHEL                                     |
| REBOUND (DEF) by PAYTON, ANNI                                    |        |       | 16:26                                              |                                                                   |
| MISSED LAYUP by PAYTON,ANNI                                      |        |       | 16:17                                              |                                                                   |
| REBOUND (OFF) by PAYTON, ANNI                                    |        |       | 16:17                                              |                                                                   |
| GOOD! LAYUP by PAYTON,ANNI                                       | H 1    | 31-30 | 16:14                                              |                                                                   |
| 2.222.27.101.014,71441                                           | V 1    | 31-32 | 15:52                                              | GOOD! JUMPER by THIEROLF,TORY                                     |
|                                                                  |        | 02    | 15:52                                              | ASSIST by PEARSON,RACHEL                                          |
| COORT AVER No EDECEDIONA EL                                      | H1     | 33-32 |                                                    | 100101 by I EATIOUN, IAOTEE                                       |
| GOOD! LAYUP by EDEFERIOKA,EL                                     | п      | 33-32 | 15:33                                              | MICOED ARTRICO AREQUIANT                                          |
|                                                                  |        |       | 15:15                                              | MISSED 3PTR by CREIGHTON,MEGHAN                                   |
| REBOUND (DEF) by PAYTON,ANNI                                     |        |       | 15:15                                              |                                                                   |
| MISSED LAYUP by PAYTON,ANNI                                      |        |       | 15:05                                              |                                                                   |
| REBOUND (OFF) by CARTER, ALEXI                                   |        |       | 15:05                                              |                                                                   |
| MISSED JUMPER by ONYEUKU, ANM                                    |        |       | 15:02                                              |                                                                   |
|                                                                  |        |       | 15:02                                              | REBOUND (DEF) by THIEROLF, TORY                                   |
|                                                                  |        |       | 14:40                                              | MISSED 3PTR by PEARSON,RACHEL                                     |
| BLOCK by ONYEUKU, ANM                                            |        |       | 14:40                                              |                                                                   |
| REBOUND (DEF) by CARTER, ALEXI                                   |        |       | 14:38                                              |                                                                   |
| GOOD! LAYUP by ONYEUKU,ANM                                       | Н 3    | 35-32 | 14:36                                              |                                                                   |
| ASSIST by CARTER, ALEXI                                          |        | 00 02 | 14:36                                              |                                                                   |
| AGGIOT BY CARTER, ALEXI                                          |        |       | 14:17                                              | MISSED I AVIID by DEDICK ARRY                                     |
| DI COM IN EDEEEDIOMA EL                                          |        |       |                                                    | MISSED LAYUP by REDICK,ABBY                                       |
| BLOCK by EDEFERIOKA,EL                                           |        |       | 14:17                                              |                                                                   |
|                                                                  |        |       | 14:17                                              | REBOUND (OFF) by TEAM                                             |
|                                                                  |        |       | 14:17                                              | TIMEOUT MEDIA                                                     |
|                                                                  |        |       | 14:17                                              | SUB IN: CURRAN,SARAH                                              |
|                                                                  |        |       | 14:17                                              | SUB IN: SMITH, ALEXIS                                             |
|                                                                  |        |       | 14:17                                              | SUB IN: THOMPSON, JAMILA                                          |
|                                                                  |        |       | 14:17                                              | SUB OUT: REDICK, ABBY                                             |
|                                                                  |        |       | 14:17                                              | SUB OUT: THIEROLF, TORY                                           |
|                                                                  |        |       | 14:17                                              | SUB OUT: PEARSON,RACHEL                                           |
| SUB IN: LOFTUS,KELL                                              |        |       | 14:17                                              |                                                                   |
| SUB IN: JACKSON,ASI                                              |        |       | 14:17                                              |                                                                   |
| SUB IN: EPPS,SYDI                                                |        |       | 14:17                                              |                                                                   |
|                                                                  |        |       |                                                    |                                                                   |
| SUB OUT: PAYTON, ANNI                                            |        |       | 14:17                                              |                                                                   |
| SUB OUT: ONYEUKU,ANM                                             |        |       | 14:17                                              |                                                                   |
| SUB OUT: CARTER,ALEXI                                            |        |       | 14:17                                              |                                                                   |
|                                                                  |        |       | 14:10                                              | MISSED JUMPER by CURRAN,SARAH                                     |
| REBOUND (DEF) by EPPS,SYDI                                       |        |       | 14:10                                              |                                                                   |
|                                                                  |        |       | 13:56                                              | FOUL by THOMPSON,JAMILA                                           |
| GOOD! JUMPER by EDEFERIOKA,EL                                    | H 5    | 37-32 | 13:49                                              |                                                                   |
| ASSIST by LUCIANO,KRYSTA                                         |        |       | 13:49                                              |                                                                   |
| FOUL by JACKSON, ASI                                             |        |       | 13:35                                              |                                                                   |
| . 332 57 57 137 3014,7101                                        | H 2    | 37-35 | 13:30                                              | GOOD! 3PTR by CREIGHTON,MEGHAN                                    |
|                                                                  |        | 50    | 13:30                                              | ASSIST by CURRAN,SARAH                                            |
|                                                                  |        |       |                                                    |                                                                   |
|                                                                  |        |       | 13:18                                              | FOUL by SMITH,ALEXIS                                              |
| TURNOVER by JACKSON, ASI                                         |        |       | 13:09                                              |                                                                   |
|                                                                  |        |       | 13:08                                              |                                                                   |
|                                                                  |        |       |                                                    | STEAL by THOMPSON,JAMILA                                          |
| FOUL by EPPS,SYDI                                                |        |       | 13:00                                              | STEAL by THOMPSON,JAMILA                                          |
|                                                                  |        |       |                                                    | STEAL by THOMPSON, JAMILA  MISSED JUMPER by SMITH, ALEXIS         |
|                                                                  |        |       | 13:00                                              |                                                                   |
|                                                                  |        |       | 13:00<br>12:54                                     | MISSED JUMPER by SMITH,ALEXIS                                     |
| FOUL by EPPS,SYDI                                                |        |       | 13:00<br>12:54<br>12:54<br>12:48                   | MISSED JUMPER by SMITH,ALEXIS<br>REBOUND (OFF) by THOMPSON,JAMILA |
| FOUL by EPPS,SYDI<br>SUB IN: SHERRILL,RUT                        |        |       | 13:00<br>12:54<br>12:54<br>12:48<br>12:48          | MISSED JUMPER by SMITH,ALEXIS<br>REBOUND (OFF) by THOMPSON,JAMILA |
| FOUL by EPPS,SYDI<br>SUB IN: SHERRILL,RUT<br>SUB IN: ONYEUKU,ANM |        |       | 13:00<br>12:54<br>12:54<br>12:48<br>12:48<br>12:48 | MISSED JUMPER by SMITH,ALEXIS<br>REBOUND (OFF) by THOMPSON,JAMILA |
| FOUL by EPPS,SYDI<br>SUB IN: SHERRILL,RUT                        |        |       | 13:00<br>12:54<br>12:54<br>12:48<br>12:48          | MISSED JUMPER by SMITH,ALEXIS<br>REBOUND (OFF) by THOMPSON,JAMILA |