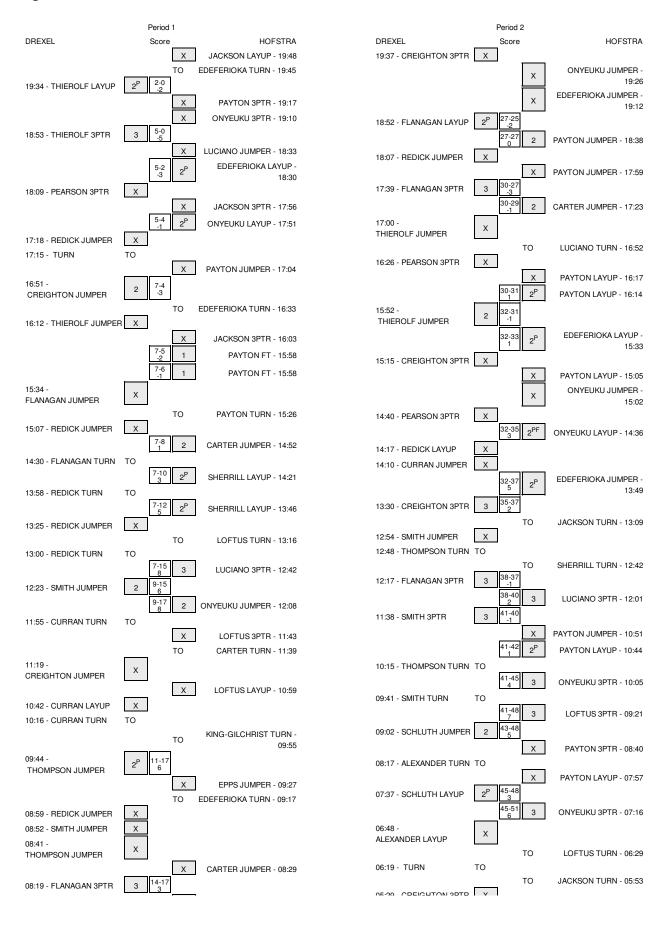

# DREXEL vs HOFSTRA 3/2/2014; 2 p.m. at Hempstead, N.Y. (Mack Sports Complex) Period 1 Play-By-Play

| HOME: HOFSTR.                                               | Margin | Score | Time                                      | VISITORS: DREXEL                                                                                   |
|-------------------------------------------------------------|--------|-------|-------------------------------------------|----------------------------------------------------------------------------------------------------|
| MISSED LAYUP by JACKSON,ASI.                                |        |       | 19:48                                     |                                                                                                    |
|                                                             |        |       | 19:48                                     | BLOCK by REDICK,ABBY                                                                               |
| REBOUND (OFF) by EDEFERIOKA,ELO                             |        |       | 19:46                                     |                                                                                                    |
| TURNOVER by EDEFERIOKA,ELO                                  |        |       | 19:45                                     |                                                                                                    |
|                                                             | V 2    | 0-2   | 19:34                                     | GOOD! LAYUP by THIEROLF,TORY                                                                       |
|                                                             |        |       | 19:34                                     | ASSIST by REDICK, ABBY                                                                             |
| MICOSED ORTER IN PAYTON ANNU                                |        |       | 19:21                                     | FOUL by CREIGHTON, MEGHAN                                                                          |
| MISSED 3PTR by PAYTON,ANNI<br>REBOUND (OFF) by JACKSON,ASI. |        |       | 19:17<br>19:17                            |                                                                                                    |
| MISSED 3PTR by ONYEUKU,ANM.                                 |        |       | 19:17                                     |                                                                                                    |
| WIIGGED 31 TH DY GIVTEGRO, ANNIE                            |        |       | 19:10                                     | REBOUND (DEF) by TEAM                                                                              |
|                                                             | V 5    | 0-5   | 18:53                                     | GOOD! 3PTR by THIEROLF,TORY                                                                        |
|                                                             |        |       | 18:53                                     | ASSIST by CREIGHTON,MEGHAN                                                                         |
| MISSED JUMPER by LUCIANO,KRYSTA                             |        |       | 18:33                                     | •                                                                                                  |
| REBOUND (OFF) by EDEFERIOKA,ELO                             |        |       | 18:33                                     |                                                                                                    |
| GOOD! LAYUP by EDEFERIOKA,ELO                               | V 3    | 2-5   | 18:30                                     |                                                                                                    |
|                                                             |        |       | 18:09                                     | MISSED 3PTR by PEARSON,RACHEL                                                                      |
| REBOUND (DEF) by JACKSON, ASI.                              |        |       | 18:09                                     |                                                                                                    |
| MISSED 3PTR by JACKSON,ASI.                                 |        |       | 17:56                                     |                                                                                                    |
| REBOUND (OFF) by ONYEUKU,ANM                                |        |       | 17:56                                     |                                                                                                    |
| GOOD! LAYUP by ONYEUKU,ANM                                  | V 1    | 4-5   | 17:51                                     |                                                                                                    |
|                                                             |        |       | 17:18                                     | MISSED JUMPER by REDICK,ABBY                                                                       |
|                                                             |        |       | 17:18                                     | REBOUND (DEADB) by TEAM                                                                            |
|                                                             |        |       | 17:15                                     | TURNOVER by TEAM                                                                                   |
| MISSED JUMPER by PAYTON,ANNI                                |        |       | 17:04                                     | DEDOLIND (DEE) L. DEDIGK ADDV                                                                      |
|                                                             |        |       | 17:04                                     | REBOUND (DEF) by REDICK, ABBY                                                                      |
| TUDNOVED by EDEFEDIOVA FLA                                  | V 3    | 4-7   | 16:51                                     | GOOD! JUMPER by CREIGHTON,MEGHAN                                                                   |
| TURNOVER by EDEFERIOKA, ELG                                 |        |       | 16:33                                     |                                                                                                    |
| FOUL by ONYEUKU,ANM.                                        |        |       | 16:13<br>16:12                            | MISSED II IMPER by THIEROLE TORY                                                                   |
| REBOUND (DEF) by ONYEUKU,ANM.                               |        |       | 16:12                                     | MISSED JUMPER by THIEROLF,TORY                                                                     |
| MISSED 3PTR by JACKSON,ASI.                                 |        |       | 16:03                                     |                                                                                                    |
| REBOUND (OFF) by PAYTON, ANNI                               |        |       | 16:03                                     |                                                                                                    |
| TIEBOOND (OTT) BY TATTON, ANN                               |        |       | 15:58                                     | FOUL by THIEROLF,TORY                                                                              |
| TIMEOUT MEDIA                                               |        |       | 15:58                                     | TOOL BY THE ROLL, TOTT                                                                             |
| GOOD! FT by PAYTON,ANNII                                    | V 2    | 5-7   | 15:58                                     |                                                                                                    |
| GOOD! FT by PAYTON, ANNII                                   | V 1    | 6-7   | 15:58                                     |                                                                                                    |
| SUB IN: SHERRILL,RUT                                        |        |       | 15:58                                     |                                                                                                    |
| SUB IN: EPPS,SYDN                                           |        |       | 15:58                                     |                                                                                                    |
| SUB OUT: EDEFERIOKA,ELO                                     |        |       | 15:58                                     |                                                                                                    |
| SUB OUT: ONYEUKU,ANM                                        |        |       | 15:58                                     |                                                                                                    |
|                                                             |        |       | 15:34                                     | MISSED JUMPER by FLANAGAN,FIONA                                                                    |
| BLOCK by JACKSON, ASI.                                      |        |       | 15:34                                     |                                                                                                    |
| REBOUND (DEF) by SHERRILL,RUT                               |        |       | 15:31                                     |                                                                                                    |
| TURNOVER by PAYTON, ANNI                                    |        |       | 15:26                                     |                                                                                                    |
| SUB IN: CARTER,ALEXI                                        |        |       | 15:26                                     |                                                                                                    |
| SUB OUT: JACKSON, ASI                                       |        |       | 15:26                                     |                                                                                                    |
|                                                             |        |       | 15:07                                     | MISSED JUMPER by REDICK,ABBY                                                                       |
| REBOUND (DEF) by CARTER, ALEXI                              |        |       | 15:07                                     |                                                                                                    |
| GOOD! JUMPER by CARTER,ALEXI                                | H1     | 8-7   | 14:52                                     | TUDNOVED L. ELANAGAN FIGUR                                                                         |
|                                                             |        |       | 14:30                                     | TURNOVER by FLANAGAN, FIONA                                                                        |
|                                                             |        |       | 14:30                                     | SUB IN: SMITH,ALEXIS<br>SUB IN: CURRAN,SARAH                                                       |
|                                                             |        |       | 14:30                                     | SUB OUT: PEARSON,RACHEL                                                                            |
|                                                             |        |       | 14:30<br>14:30                            | SUB OUT: FLANAGAN,FIONA                                                                            |
| GOOD! LAYUP by SHERRILL,RUT                                 | H 3    | 10-7  | 14:21                                     | SUB CUT. FLANAGAN, FICINA                                                                          |
| ASSIST by PAYTON, ANNII                                     | 113    | 10-7  | 14:21                                     |                                                                                                    |
| FOUL by EPPS,SYDN                                           |        |       | 13:58                                     |                                                                                                    |
| 1 00E by E1 1 0,01B1                                        |        |       | 13:58                                     | TURNOVER by REDICK,ABBY                                                                            |
|                                                             |        |       | 13:58                                     | FOUL by REDICK,ABBY                                                                                |
| SUB IN: LOFTUS,KELL                                         |        |       | 13:58                                     |                                                                                                    |
| SUB OUT: PAYTON,ANNI                                        |        |       | 13:58                                     |                                                                                                    |
| GOOD! LAYUP by SHERRILL,RUT                                 | H 5    | 12-7  | 13:46                                     |                                                                                                    |
| ASSIST by LOFTUS,KELL                                       |        |       | 13:46                                     |                                                                                                    |
|                                                             |        |       | 13:25                                     | MISSED JUMPER by REDICK,ABBY                                                                       |
| REBOUND (DEF) by CARTER, ALEXI                              |        |       | 13:25                                     |                                                                                                    |
| TIEDOUND (DEI ) BY CATTETI, ALEXI                           |        |       | 13:16                                     |                                                                                                    |
| TURNOVER by LOFTUS,KELL                                     |        |       | 13.10                                     |                                                                                                    |
|                                                             |        |       | 13:14                                     | STEAL by REDICK,ABBY                                                                               |
|                                                             |        |       |                                           |                                                                                                    |
|                                                             |        |       | 13:14                                     | TURNOVER by REDICK,ABBY                                                                            |
|                                                             |        |       | 13:14<br>13:00                            | STEAL by REDICK,ABBY<br>TURNOVER by REDICK,ABBY<br>SUB IN: THOMPSON,JAMILA<br>SUB OUT: REDICK,ABBY |
| TURNOVER by LOFTUS,KELL'<br>SUB IN: ONYEUKU,ANM             |        |       | 13:14<br>13:00<br>13:00<br>13:00<br>13:00 | TURNOVER by REDICK,ABBY<br>SUB IN: THOMPSON,JAMILA                                                 |
| TURNOVER by LOFTUS,KELL                                     | Н8     | 15-7  | 13:14<br>13:00<br>13:00                   | TURNOVER by REDICK,ABBY<br>SUB IN: THOMPSON,JAMILA                                                 |

|                                                    | 12:42                   |       |     | ASSIST by LOFTUS,KELLY                                                    |
|----------------------------------------------------|-------------------------|-------|-----|---------------------------------------------------------------------------|
| GOOD! JUMPER by SMITH,ALEXIS                       | 12:23                   | 15-9  | H 6 |                                                                           |
|                                                    | 12:08                   | 17-9  | H 8 | GOOD! JUMPER by ONYEUKU,ANMA                                              |
| TURNOVER L. OURRAN GARAN                           | 12:08                   |       |     | ASSIST by SHERRILL,RUTH                                                   |
| TURNOVER by CURRAN, SARAH                          | 11:55                   |       |     |                                                                           |
| FOUL by CURRAN,SARAH                               | 11:55<br>11:55          |       |     | TIMEOUT MEDIA                                                             |
| SUB IN: FLANAGAN,FIONA                             | 11:55                   |       |     | THINEGOT MEDIA                                                            |
| SUB OUT: THIEROLF,TORY                             | 11:55                   |       |     |                                                                           |
|                                                    | 11:43                   |       |     | MISSED 3PTR by LOFTUS,KELLY                                               |
|                                                    | 11:43                   |       |     | REBOUND (OFF) by CARTER, ALEXIS                                           |
|                                                    | 11:39                   |       |     | TURNOVER by CARTER, ALEXIS                                                |
| MISSED JUMPER by CREIGHTON, MEGHAN                 | 11:19                   |       |     |                                                                           |
|                                                    | 11:19                   |       |     | REBOUND (DEF) by CARTER, ALEXIS                                           |
|                                                    | 10:59                   |       |     | MISSED LAYUP by LOFTUS,KELLY                                              |
| REBOUND (DEADB) by TEAM                            | 10:59                   |       |     |                                                                           |
| CUR IN DEADOON BACKER                              | 10:59                   |       |     | FOUL by ONYEUKU,ANMA                                                      |
| SUB IN: PEARSON, RACHEL SUB OUT: CREIGHTON, MEGHAN | 10:59<br>10:59          |       |     |                                                                           |
| SOB COT. CHEIGHTON, MEGHAN                         | 10:59                   |       |     | SUB IN: KING-GILCHRIST,J                                                  |
|                                                    | 10:59                   |       |     | SUB OUT: ONYEUKU,ANMA                                                     |
|                                                    | 10:46                   |       |     | FOUL by KING-GILCHRIST,J                                                  |
|                                                    | 10:46                   |       |     | SUB IN: JACKSON,ASIA                                                      |
|                                                    | 10:46                   |       |     | SUB OUT: CARTER, ALEXIS                                                   |
| MISSED LAYUP by CURRAN, SARAH                      | 10:42                   |       |     |                                                                           |
| REBOUND (OFF) by CURRAN,SARAH                      | 10:42                   |       |     |                                                                           |
|                                                    | 10:30                   |       |     | FOUL by SHERRILL,RUTH                                                     |
|                                                    | 10:30                   |       |     | SUB IN: EDEFERIOKA,ELO                                                    |
| TURNOVER IN QUERRAN CARALL                         | 10:30                   |       |     | SUB OUT: SHERRILL,RUTH                                                    |
| TURNOVER by CURRAN, SARAH                          | 10:16<br>09:55          |       |     | TURNOVER by KING-GILCHRIST,J                                              |
|                                                    | 09:55                   |       |     | SUB IN: EPPS,SYDNI                                                        |
|                                                    | 09:55                   |       |     | SUB OUT: LOFTUS,KELLY                                                     |
| GOOD! JUMPER by THOMPSON, JAMILA                   | 09:44                   | 17-11 | H 6 |                                                                           |
| ASSIST by PEARSON,RACHEL                           | 09:44                   |       |     |                                                                           |
|                                                    | 09:38                   |       |     | TIMEOUT 30SEC                                                             |
| SUB IN: REDICK, ABBY                               | 09:38                   |       |     |                                                                           |
| SUB OUT: CURRAN,SARAH                              | 09:38                   |       |     |                                                                           |
|                                                    | 09:38                   |       |     | SUB IN: CARTER, ALEXIS                                                    |
|                                                    | 09:38                   |       |     | SUB OUT: KING-GILCHRIST,J                                                 |
|                                                    | 09:27                   |       |     | MISSED JUMPER by EPPS,SYDNI                                               |
|                                                    | 09:27<br>09:17          |       |     | REBOUND (OFF) by TEAM<br>TURNOVER by EDEFERIOKA,ELO                       |
| MISSED JUMPER by REDICK, ABBY                      | 08:59                   |       |     | TORNOVER BY EDEFERIORA, ELO                                               |
| REBOUND (OFF) by TEAM                              | 08:59                   |       |     |                                                                           |
|                                                    | 08:57                   |       |     | FOUL by JACKSON, ASIA                                                     |
|                                                    | 08:57                   |       |     | SUB IN: SHERRILL, RUTH                                                    |
|                                                    | 08:57                   |       |     | SUB OUT: EPPS,SYDNI                                                       |
| MISSED JUMPER by SMITH, ALEXIS                     | 08:52                   |       |     |                                                                           |
| REBOUND (OFF) by PEARSON, RACHEL                   | 08:52                   |       |     |                                                                           |
| MISSED JUMPER by THOMPSON, JAMILA                  | 08:41                   |       |     |                                                                           |
|                                                    | 08:41                   |       |     | REBOUND (DEF) by JACKSON, ASIA                                            |
| FOUL by THOMPSON, JAMILA                           | 08:31                   |       |     |                                                                           |
|                                                    | 08:31                   |       |     | SUB IN: PAYTON, ANNIE                                                     |
|                                                    | 08:31<br>08:29          |       |     | SUB OUT: JACKSON, ASIA                                                    |
| REBOUND (DEF) by FLANAGAN,FIONA                    | 08:29                   |       |     | MISSED JUMPER by CARTER,ALEXIS                                            |
| GOOD! 3PTR by FLANAGAN,FIONA                       | 08:19                   | 17-14 | Н3  |                                                                           |
| ASSIST by SMITH,ALEXIS                             | 08:19                   |       |     |                                                                           |
|                                                    | 08:05                   |       |     | SUB IN: JACKSON,ASIA                                                      |
|                                                    | 08:05                   |       |     | SUB OUT: CARTER, ALEXIS                                                   |
|                                                    | 07:51                   |       |     | MISSED JUMPER by PAYTON, ANNIE                                            |
|                                                    | 07:51                   |       |     | REBOUND (OFF) by EDEFERIOKA,ELO                                           |
|                                                    | 07:49                   | 19-14 | H 5 | GOOD! LAYUP by EDEFERIOKA,ELO                                             |
| GOOD! JUMPER by PEARSON,RACHEL                     | 07:18                   | 19-16 | H 3 |                                                                           |
| ASSIST by FLANAGAN, FIONA                          | 07:18                   |       |     |                                                                           |
| OUR IN ORFIGUEOUAFOUAN                             | 06:55                   |       |     | TIMEOUT MEDIA                                                             |
| SUB IN: CREIGHTON,MEGHAN SUB OUT: PEARSON,RACHEL   | 06:55<br>06:55          |       |     |                                                                           |
| SUB OUT: PEARSON, RACHEL                           | 06:46                   |       |     | MISSED 3PTR by LUCIANO,KRYSTAL                                            |
| REBOUND (DEF) by SMITH,ALEXIS                      | 06:46                   |       |     | MIGGED 31 TIT BY EGGIANO, KITTOTAL                                        |
| MISSED 3PTR by CREIGHTON, MEGHAN                   | 06:31                   |       |     |                                                                           |
|                                                    | 06:31                   |       |     | REBOUND (DEF) by SHERRILL, RUTH                                           |
|                                                    | 06:10                   |       |     | MISSED JUMPER by PAYTON, ANNIE                                            |
| REBOUND (DEF) by REDICK, ABBY                      | 06:10                   |       |     |                                                                           |
| TURNOVER by REDICK, ABBY                           | 05:45                   |       |     |                                                                           |
| FOUL by REDICK, ABBY                               | 05:45                   |       |     |                                                                           |
| SUB IN: THIEROLF, TORY                             | 05:45                   |       |     |                                                                           |
| SUB OUT: REDICK, ABBY                              | 05:45                   |       |     |                                                                           |
|                                                    | 05:45                   |       |     | SUB IN: LOFTUS,KELLY                                                      |
|                                                    | 05:45                   |       |     | SUB IN: THOMAS-PALMER, DEE                                                |
|                                                    |                         |       |     |                                                                           |
|                                                    | 05:45<br>05:45<br>05:45 |       |     | SUB IN: THOMAS-PALMER,DI<br>SUB OUT: EDEFERIOKA,EI<br>SUB OUT: JACKSON,AS |

|                                                                                                                                       | 05:15                   |       |     | MISSED 3PTR by LOFTUS,KELLY                 |
|---------------------------------------------------------------------------------------------------------------------------------------|-------------------------|-------|-----|---------------------------------------------|
| REBOUND (DEF) by SMITH,ALEXIS                                                                                                         | 05:15                   |       |     | WIGGED OF TRUE EOF TOO, RELET               |
| MISSED 3PTR by THIEROLF, TORY                                                                                                         | 04:58                   |       |     |                                             |
| MICCES OF THEY THE ROLF, TOTAL                                                                                                        | 04:58                   |       |     | REBOUND (DEF) by LUCIANO,KRYSTAL            |
|                                                                                                                                       | 04:49                   |       |     |                                             |
|                                                                                                                                       | 04:49                   |       |     | MISSED JUMPER by PAYTON, ANNIE              |
| FOUL by CREIGHTON, MEGHAN                                                                                                             |                         |       |     | REBOUND (OFF) by SHERRILL,RUTH              |
| FOUL BY CHEIGHTON, MEGHAN                                                                                                             | 04:47                   |       |     |                                             |
|                                                                                                                                       | 04:47                   | 20-16 | H 4 | GOOD! FT by SHERRILL,RUTH                   |
|                                                                                                                                       | 04:47                   | 21-16 | H 5 | GOOD! FT by SHERRILL,RUTH                   |
| SUB IN: ALEXANDER, CARRIE                                                                                                             | 04:47                   |       |     |                                             |
| SUB OUT: CREIGHTON,MEGHAN                                                                                                             | 04:47                   |       |     |                                             |
|                                                                                                                                       | 04:35                   |       |     | FOUL by THOMAS-PALMER, DEE                  |
| MISSED FT by THIEROLF, TORY                                                                                                           | 04:35                   |       |     |                                             |
|                                                                                                                                       | 04:35                   |       |     | REBOUND (DEF) by SHERRILL, RUTH             |
|                                                                                                                                       | 04:35                   |       |     | SUB IN: CARTER,ALEXIS                       |
|                                                                                                                                       | 04:35                   |       |     | SUB OUT: THOMAS-PALMER,DEE                  |
|                                                                                                                                       | 04:18                   |       |     | TURNOVER by SHERRILL, RUTH                  |
| MISSED JUMPER by THOMPSON,JAMILA                                                                                                      | 03:52                   |       |     | •                                           |
| REBOUND (OFF) by TEAM                                                                                                                 | 03:52                   |       |     |                                             |
| TIMEOUT MEDIA                                                                                                                         | 03:49                   |       |     |                                             |
| MISSED JUMPER by THOMPSON, JAMILA                                                                                                     | 03:49                   |       |     |                                             |
| REBOUND (OFF) by SMITH, ALEXIS                                                                                                        | 03:40                   |       |     |                                             |
|                                                                                                                                       |                         |       |     |                                             |
| MISSED LAYUP by ALEXANDER,CARRIE                                                                                                      | 03:34                   |       |     |                                             |
|                                                                                                                                       | 03:34                   |       |     | REBOUND (DEF) by PAYTON, ANNIE              |
|                                                                                                                                       | 03:17                   |       |     | TURNOVER by LOFTUS,KELLY                    |
| TURNOVER by SMITH, ALEXIS                                                                                                             | 03:01                   |       |     |                                             |
| FOUL by FLANAGAN, FIONA                                                                                                               | 02:48                   |       |     |                                             |
|                                                                                                                                       | 02:48                   |       |     | MISSED FT by CARTER, ALEXIS                 |
| REBOUND (DEF) by ALEXANDER, CARRIE                                                                                                    | 02:48                   |       |     |                                             |
| MISSED JUMPER by ALEXANDER,CARRIE                                                                                                     | 02:38                   |       |     |                                             |
|                                                                                                                                       | 02:38                   |       |     | REBOUND (DEF) by SHERRILL, RUTH             |
|                                                                                                                                       | 02:28                   |       |     | TURNOVER by LOFTUS, KELLY                   |
| SUB IN: SCHLUTH,JACKIE                                                                                                                | 02:28                   |       |     | •                                           |
| SUB IN: PEARSON,RACHEL                                                                                                                | 02:28                   |       |     |                                             |
| SUB IN: CURRAN,SARAH                                                                                                                  | 02:28                   |       |     |                                             |
| SUB OUT: THOMPSON, JAMILA                                                                                                             | 02:28                   |       |     |                                             |
|                                                                                                                                       |                         |       |     |                                             |
| SUB OUT: THIEROLF,TORY                                                                                                                | 02:28                   |       |     |                                             |
| SUB OUT: SMITH, ALEXIS                                                                                                                | 02:28                   |       |     |                                             |
|                                                                                                                                       | 02:28                   |       |     | SUB IN: JACKSON,ASIA                        |
|                                                                                                                                       | 02:28                   |       |     | SUB OUT: LOFTUS,KELLY                       |
| GOOD! JUMPER by SCHLUTH, JACKIE                                                                                                       | 02:08                   | 21-18 | H 3 |                                             |
| ASSIST by CURRAN,SARAH                                                                                                                | 02:08                   |       |     |                                             |
| FOUL by SCHLUTH, JACKIE                                                                                                               | 01:51                   |       |     |                                             |
|                                                                                                                                       | 01:51                   | 22-18 | H 4 | GOOD! FT by JACKSON, ASIA                   |
|                                                                                                                                       | 01:51                   | 23-18 | H 5 | GOOD! FT by JACKSON, ASIA                   |
| MISSED JUMPER by SCHLUTH, JACKIE                                                                                                      | 01:38                   |       |     | •                                           |
| REBOUND (OFF) by SCHLUTH,JACKIE                                                                                                       | 01:38                   |       |     |                                             |
| GOOD! LAYUP by SCHLUTH, JACKIE                                                                                                        | 01:35                   | 23-20 | Н3  |                                             |
| GOOD! LATOR BY SCHLOTH, JACKIE                                                                                                        |                         | 23-20 | пз  | MICOSED ORTE IN DAVITON ANNUE               |
| DEDOUND (DEE) by El ANAO AN ELONG                                                                                                     | 01:20                   |       |     | MISSED 3PTR by PAYTON,ANNIE                 |
| REBOUND (DEF) by FLANAGAN,FIONA                                                                                                       | 01:20                   |       | _   |                                             |
| GOOD! 3PTR by PEARSON,RACHEL                                                                                                          | 01:04                   | 23-23 | T   |                                             |
| FOUL by SCHLUTH, JACKIE                                                                                                               | 00:50                   |       |     |                                             |
|                                                                                                                                       | 00:50                   | 24-23 | H 1 | GOOD! FT by JACKSON, ASIA                   |
|                                                                                                                                       | 00:50                   | 25-23 | H 2 | GOOD! FT by JACKSON, ASIA                   |
|                                                                                                                                       | 00:31                   |       |     | FOUL by SHERRILL, RUTH                      |
| GOOD! FT by SCHLUTH,JACKIE                                                                                                            | 00:31                   | 25-24 | H 1 | , , ,                                       |
| GOOD! FT by SCHLUTH,JACKIE                                                                                                            | 00:31                   | 25-25 | Т   |                                             |
| SUB IN: THOMPSON, JAMILA                                                                                                              | 00:31                   |       |     |                                             |
|                                                                                                                                       |                         |       |     |                                             |
| SUB OUT: SCHLUTH,JACKIE                                                                                                               | 00:31                   |       |     | OUR IN EDEESTION STO                        |
|                                                                                                                                       | 00:31                   |       |     | SUB IN: EDEFERIOKA, ELC                     |
|                                                                                                                                       | 00:31                   |       |     | SUB OUT: SHERRILL,RUTH                      |
|                                                                                                                                       | 00:17                   |       |     | MISSED JUMPER by CARTER, ALEXIS             |
|                                                                                                                                       | 00:17                   |       |     |                                             |
|                                                                                                                                       | 00:12                   |       |     |                                             |
|                                                                                                                                       | 00.12                   |       |     |                                             |
| TIMEOUT 30SEC                                                                                                                         | 00:12                   |       |     |                                             |
| TIMEOUT 30SEC<br>SUB IN: SCHLUTH,JACKIE                                                                                               |                         |       |     |                                             |
| TIMEOUT 30SEC<br>SUB IN: SCHLUTH,JACKIE                                                                                               | 00:12                   |       |     | SUB IN: EPPS,SYDN                           |
| TIMEOUT 30SEC<br>SUB IN: SCHLUTH,JACKIE                                                                                               | 00:12<br>00:12          |       |     | SUB IN: EPPS,SYDN<br>SUB OUT: CARTER,ALEXIS |
| REBOUND (DEF) by ALEXANDER, CARRIE TIMEOUT 30SEC SUB IN: SCHLUTH, JACKIE SUB OUT: THOMPSON, JAMILA MISSED JUMPER by ALEXANDER, CARRIE | 00:12<br>00:12<br>00:12 |       |     |                                             |