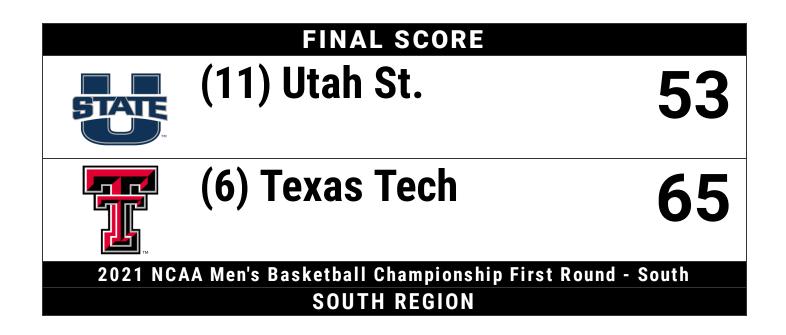

### Official Box Score (11) Utah St. vs (6) Texas Tech SOUTH REGION Game Totals -- Final Statistics March 19, 2021 at Simon Skjodt Assembly Hall - Bloomington

Deadball Rebounds: 3,0 Last FG: 2nd-01:52 Biggest Run: 13-0 Largest lead: By 16 at 2nd-00:55 Technical Fouls: None.

| Game Notes:                                          | Score                              | 1st    | 2nd         | тот | Points       | UTS            | TTU            |
|------------------------------------------------------|------------------------------------|--------|-------------|-----|--------------|----------------|----------------|
| Officials: Doug Sirmons, Bill Covington, John Floyd  | UTS                                | 26     | 27          | 53  | In the Paint | 24             | 22             |
| Start Time: 01:45 PM ET                              | TTU                                | 23     | 42          | 65  | Off Turns    | 9              | 28             |
| End Time: 03:47 PM ET                                |                                    |        |             |     | 2nd Chance   | 10             | 8              |
| Game Duration: <b>2:01</b><br>Neutral Court:         | UTS led for 14:09                  |        | d for 23:25 |     | Fast Break   | 0              | 11             |
| Texas Tech is the No. 6 seed and Utah St. is the No. | Game was tied for<br>Times tied: 3 |        | Changes: 4  |     | Bench        | 6              | 11             |
| 11 seed in the South Region;                         |                                    | 2000 0 |             |     | Per Poss     | 0.803<br>25/66 | 1.000<br>29/65 |