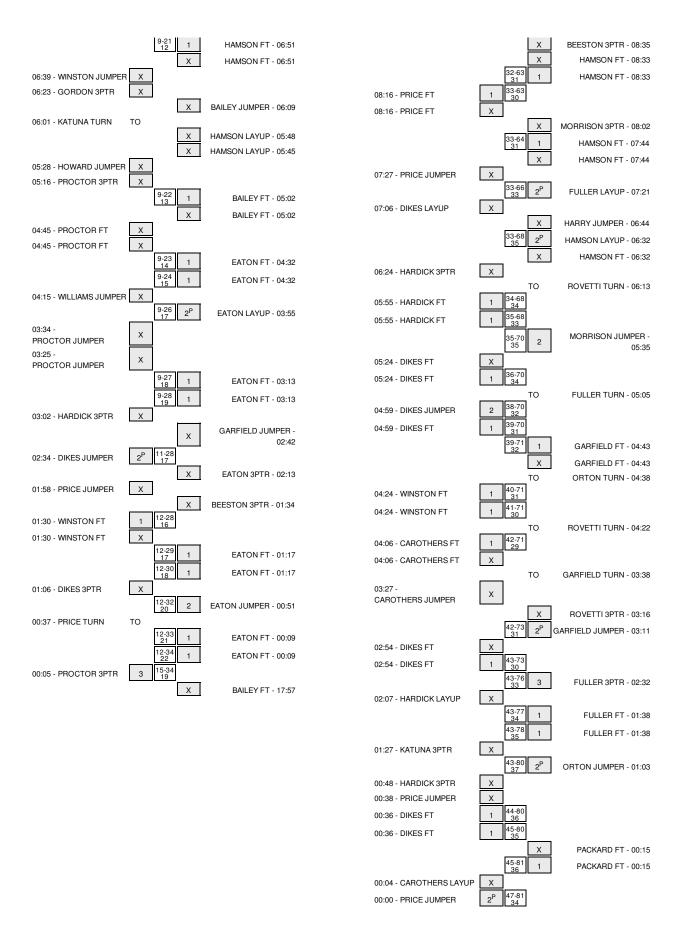

## San Francisco vs BYU 1/23/2014; 7:05 p.m. at Provo, Utah (Marriott Center) Period 1 Play-By-Play

| VISITORS: San Francisco                | Time           | Score | Margin | HOME: BYU                         |
|----------------------------------------|----------------|-------|--------|-----------------------------------|
|                                        | 19:48          |       |        | TURNOVER by BEESTON,KIM           |
| STEAL by SPIETZ,PAIGE                  | 19:46          |       |        |                                   |
| MISSED JUMPER by HOWARD,RACHEL         | 19:41          |       |        |                                   |
|                                        | 19:41          |       |        | BLOCK by HAMSON, JENNIFER         |
| REBOUND (OFF) by TEAM                  | 19:40          |       |        |                                   |
| MISSED JUMPER by DIKES,ZHANE           | 19:21          |       |        |                                   |
|                                        | 19:21          |       |        | REBOUND (DEF) by BAILEY,MORGAN    |
| FOUL by HOWARD,RACHEL                  | 19:18          |       |        |                                   |
| FOUL by PROCTOR, TAYLOR                | 19:17          |       |        | COOR OF THE SATON FW              |
|                                        | 19:07          | 3-0   | H 3    | GOOD! 3PTR by EATON,LEXI          |
| MISSED 3PTR by GORDON,AUNDREA          | 19:07<br>18:51 |       |        | ASSIST by MAEDA,KYLIE             |
| WISSED 3FTR DY GORDON, AUNDREA         | 18:51          |       |        | REBOUND (DEF) by HAMSON, JENNIFER |
|                                        | 18:34          |       |        | MISSED 3PTR by BEESTON,KIM        |
|                                        | 18:34          |       |        | REBOUND (OFF) by EATON, LEXI      |
|                                        | 18:24          |       |        | MISSED 3PTR by EATON,LEXI         |
| REBOUND (DEF) by GORDON,AUNDREA        | 18:24          |       |        | modes of they extrattless         |
| MISSED JUMPER by PROCTOR,TAYLOR        | 18:14          |       |        |                                   |
| · · · · · · · · · · · · · · · · · · ·  | 18:14          |       |        | REBOUND (DEF) by HAMSON, JENNIFER |
| FOUL by DIKES,ZHANE                    | 17:57          |       |        | ,,,,                              |
|                                        | 17:57          | 4-0   | H 4    | GOOD! FT by BAILEY,MORGAN         |
| MISSED JUMPER by SPIETZ,PAIGE          | 17:52          |       |        |                                   |
|                                        | 17:52          |       |        | BLOCK by HAMSON, JENNIFER         |
|                                        | 17:49          |       |        | REBOUND (DEF) by BAILEY,MORGAN    |
|                                        | 17:44          | 7-0   | H 7    | GOOD! 3PTR by MAEDA,KYLIE         |
|                                        | 17:44          |       |        | ASSIST by BEESTON,KIM             |
| MISSED 3PTR by HOWARD,RACHEL           | 17:27          |       |        |                                   |
|                                        | 17:27          |       |        | REBOUND (DEF) by MAEDA,KYLIE      |
|                                        | 17:10          | 9-0   | H 9    | GOOD! JUMPER by HAMSON, JENNIFER  |
|                                        | 17:10          |       |        | ASSIST by BEESTON,KIM             |
| MISSED 3PTR by GORDON,AUNDREA          | 16:58          |       |        |                                   |
|                                        | 16:58          |       |        | REBOUND (DEF) by BEESTON,KIM      |
|                                        | 16:49          | 11-0  | H 11   | GOOD! LAYUP by BAILEY,MORGAN      |
|                                        | 16:49          |       |        | ASSIST by EATON,LEXI              |
| ΓΙΜΕΟUT 30SEC                          | 16:43          |       |        |                                   |
| SUB IN: WINSTON,TAJ                    | 16:43          |       |        |                                   |
| SUB IN: WILLIAMS, DENAE MARY           | 16:43          |       |        |                                   |
| SUB OUT: SPIETZ,PAIGE                  | 16:43          |       |        |                                   |
| SUB OUT: GORDON,AUNDREA                | 16:43          |       |        |                                   |
|                                        | 16:20          |       |        | FOUL by MAEDA,KYLIE               |
| MISSED JUMPER by DIKES,ZHANE           | 16:17          |       |        |                                   |
|                                        | 16:17          |       |        | REBOUND (DEF) by HAMSON, JENNIFER |
|                                        | 16:06          |       |        | MISSED JUMPER by EATON,LEXI       |
|                                        | 16:06          |       |        | REBOUND (OFF) by HAMSON, JENNIFER |
|                                        | 15:52          |       |        | FOUL by HAMSON, JENNIFER          |
| TIME OUT MEDIA                         | 15:52          |       |        | TURNOVER by HAMSON, JENNIFER      |
| TIMEOUT MEDIA                          | 15:52          |       |        |                                   |
| SUB IN: HARDICK,ALEXA                  | 15:52          |       |        |                                   |
| SUB OUT: HOWARD,RACHEL                 | 15:52          |       |        |                                   |
| GOOD! JUMPER by PROCTOR,TAYLOR         | 15:39          | 11-2  | H 9    | MICCED OPTO bu DEFECTON KIM       |
| DEPOLIND (DEE) by MILLIAMS DENIAS MADY | 15:21          |       |        | MISSED 3PTR by BEESTON,KIM        |
| REBOUND (DEF) by WILLIAMS, DENAE MARY  | 15:21          | 11-4  | H 7    |                                   |
| GOOD! LAYUP by WILLIAMS, DENAE MARY    | 15:04          | 11-4  | п/     |                                   |
| ASSIST by PROCTOR,TAYLOR               | 15:04          |       |        | TUDNOVED IN MAEDA KVI IE          |
| ALCCED HANDED by MALL LAMC DENIAE MADV | 14:54          |       |        | TURNOVER by MAEDA,KYLIE           |
| MISSED JUMPER by WILLIAMS, DENAE MARY  | 14:45<br>14:45 |       |        | BLOCK by HAMSON, JENNIFER         |
|                                        | 14:43          |       |        | REBOUND (DEF) by MAEDA,KYLIE      |
|                                        | 14:34          |       |        | MISSED JUMPER by BAILEY, MORGAN   |
|                                        | 14:34          |       |        | REBOUND (OFF) by BAILEY, MORGAN   |
|                                        | 14:32          |       |        | MISSED JUMPER by BAILEY, MORGAN   |
| REBOUND (DEF) by DIKES,ZHANE           | 14:32          |       |        | WIGSED JOWI ETT BY BAILET, WOTTON |
| MISSED JUMPER by DIKES,ZHANE           | 14:25          |       |        |                                   |
| REBOUND (OFF) by PROCTOR, TAYLOR       | 14:25          |       |        |                                   |
| LEGGLID (OIT) by The offort, INTEON    | 14:15          |       |        | FOUL by EATON,LEXI                |
|                                        | 14:15          |       |        | SUB IN: HARRY,XOJIAN              |
|                                        | 14:15          |       |        | SUB IN: GARFIELD,ASHLEY           |
|                                        | 14:15          |       |        | SUB OUT: EATON,LEXI               |
|                                        | 14:15          |       |        | SUB OUT: BAILEY,MORGAN            |
| MISSED JUMPER by WINSTON,TAJ           | 14:12          |       |        | OOD COT. DITLE I, WOTTON          |
|                                        | 14:12          |       |        | BLOCK by HAMSON, JENNIFER         |
| REBOUND (OFF) by WINSTON,TAJ           | 14:10          |       |        | BEOOK by I BANGOTY, DETAINED      |
| MISSED JUMPER by HARDICK,ALEXA         | 13:52          |       |        |                                   |
| REBOUND (OFF) by HARDICK, ALEXA        | 13:52          |       |        |                                   |
|                                        | 10.52          |       |        |                                   |

|                                                                                                                                                | 13:35                   |          | FOUL by HARRY,XOJIAN                      |
|------------------------------------------------------------------------------------------------------------------------------------------------|-------------------------|----------|-------------------------------------------|
| SUB IN: SPIETZ,PAIGE                                                                                                                           | 13:35                   |          |                                           |
| SUB OUT: WILLIAMS,DENAE MARY                                                                                                                   | 13:35                   |          |                                           |
| MISSED JUMPER by SPIETZ,PAIGE                                                                                                                  | 13:24                   |          |                                           |
|                                                                                                                                                | 13:24                   |          | BLOCK by HAMSON, JENNIFER                 |
|                                                                                                                                                | 13:22                   |          | REBOUND (DEF) by GARFIELD, ASHLEY         |
|                                                                                                                                                | 12:59                   |          | MISSED 3PTR by BEESTON,KIN                |
| REBOUND (DEF) by TEAM                                                                                                                          | 12:59                   |          |                                           |
| MISSED JUMPER by SPIETZ,PAIGE                                                                                                                  | 12:41                   |          |                                           |
|                                                                                                                                                | 12:41                   |          | REBOUND (DEF) by HAMSON, JENNIFER         |
| FOUL by SPIETZ,PAIGE                                                                                                                           | 12:40                   |          | 112500115 (521) 5) 1111110011,02111111 21 |
| SUB IN: HOWARD, RACHEL                                                                                                                         | 12:40                   |          |                                           |
|                                                                                                                                                |                         |          |                                           |
| SUB OUT: HARDICK,ALEXA                                                                                                                         | 12:40                   |          | MICCED ADTO by MAEDA KVI II               |
|                                                                                                                                                | 12:18                   |          | MISSED 3PTR by MAEDA,KYLIE                |
| REBOUND (DEF) by DIKES,ZHANE                                                                                                                   | 12:18                   |          |                                           |
| MISSED JUMPER by DIKES,ZHANE                                                                                                                   | 11:58                   |          |                                           |
|                                                                                                                                                | 11:58                   |          | REBOUND (DEF) by TEAM                     |
|                                                                                                                                                | 11:55                   |          | TIMEOUT media                             |
|                                                                                                                                                | 11:55                   |          | SUB IN: MORRISON, MAKENZ                  |
|                                                                                                                                                | 11:55                   |          | SUB OUT: MAEDA,KYLIE                      |
|                                                                                                                                                | 11:40                   |          | MISSED LAYUP by HAMSON, JENNIFER          |
|                                                                                                                                                | 11:40                   |          | REBOUND (OFF) by HAMSON, JENNIFER         |
|                                                                                                                                                | 11:18 14                | 4-4 H 10 | GOOD! 3PTR by BEESTON,KIN                 |
|                                                                                                                                                | 11:18                   |          | ASSIST by MORRISON,MAKENZ                 |
| GOOD! 3PTR by SPIETZ,PAIGE                                                                                                                     |                         | 4-7 H 7  |                                           |
| ASSIST by DIKES,ZHANE                                                                                                                          | 10:58                   | 117      |                                           |
| TOOLOT BY DIREC, ZITANE                                                                                                                        |                         | 0.7      | OOODIL AVUID III LIAMOON IENNIEEN         |
|                                                                                                                                                |                         | 6-7 H 9  | GOOD! LAYUP by HAMSON, JENNIFER           |
|                                                                                                                                                | 10:36                   |          | ASSIST by GARFIELD, ASHLEY                |
|                                                                                                                                                | 10:20                   |          | FOUL by GARFIELD,ASHLE                    |
| SUB IN: GORDON,AUNDREA                                                                                                                         | 10:20                   |          |                                           |
| SUB OUT: WINSTON,TAJ                                                                                                                           | 10:20                   |          |                                           |
|                                                                                                                                                | 10:20                   |          | SUB IN: BAILEY, MORGAN                    |
|                                                                                                                                                | 10:20                   |          | SUB OUT: HAMSON, JENNIFER                 |
| GOOD! LAYUP by DIKES,ZHANE                                                                                                                     | 10:16 16                | 6-9 H 7  |                                           |
|                                                                                                                                                | 10:01                   |          | MISSED JUMPER by GARFIELD, ASHLEY         |
| REBOUND (DEF) by PROCTOR, TAYLOR                                                                                                               | 10:01                   |          | , , , , , , , , , , , , , , , , , , ,     |
| MISSED JUMPER by HOWARD,RACHEL                                                                                                                 | 09:44                   |          |                                           |
| WIGGED TOWN ETT BY THOWAT ID, FIACULE                                                                                                          | 09:44                   |          | DEDOLIND (DEE) by DAIL EV MODOAN          |
|                                                                                                                                                |                         | 8-9 H 9  | REBOUND (DEF) by BAILEY,MORGAN            |
|                                                                                                                                                |                         | 8-9 H 9  | GOOD! LAYUP by BAILEY,MORGAN              |
|                                                                                                                                                | 09:29                   |          | ASSIST by BEESTON,KIN                     |
| MISSED JUMPER by HOWARD,RACHEL                                                                                                                 | 08:56                   |          |                                           |
|                                                                                                                                                | 08:56                   |          | REBOUND (DEF) by GARFIELD, ASHLE          |
|                                                                                                                                                | 08:47                   |          | MISSED JUMPER by GARFIELD, ASHLE          |
| REBOUND (DEF) by PROCTOR, TAYLOR                                                                                                               | 08:47                   |          |                                           |
| MISSED 3PTR by HOWARD,RACHEL                                                                                                                   | 08:40                   |          |                                           |
|                                                                                                                                                | 08:40                   |          | REBOUND (DEF) by GARFIELD, ASHLEY         |
| FOUL by HOWARD,RACHEL                                                                                                                          | 08:33                   |          |                                           |
|                                                                                                                                                | 08:33                   | 9-9 H 10 | GOOD! FT by BEESTON,KIN                   |
|                                                                                                                                                | 08:33 20                | 0-9 H 11 | GOOD! FT by BEESTON,KIN                   |
| SUB IN: HARDICK,ALEXA                                                                                                                          | 08:33                   |          |                                           |
| SUB IN: PRICE,CLAUDIA                                                                                                                          | 08:33                   |          |                                           |
| SUB IN: WILLIAMS, DENAE MARY                                                                                                                   | 08:33                   |          |                                           |
| SUB OUT: HOWARD,RACHEL                                                                                                                         |                         |          |                                           |
|                                                                                                                                                | 08:33                   |          |                                           |
| SUB OUT: PROCTOR,TAYLOR                                                                                                                        | 08:33                   |          |                                           |
| SUB OUT: SPIETZ,PAIGE                                                                                                                          | 08:33                   |          |                                           |
|                                                                                                                                                | 08:33                   |          | SUB IN: HAMSON, JENNIFER                  |
|                                                                                                                                                | 08:33                   |          | SUB IN: EATON,LEX                         |
|                                                                                                                                                | 08:33                   |          | SUB OUT: BEESTON,KIM                      |
|                                                                                                                                                | 08:33                   |          | SUB OUT: GARFIELD, ASHLEY                 |
| MISSED JUMPER by DIKES,ZHANE                                                                                                                   | 08:18                   |          |                                           |
|                                                                                                                                                | 08:18                   |          | REBOUND (DEF) by BAILEY, MORGAN           |
|                                                                                                                                                | 08:06                   |          | MISSED 3PTR by HARRY, XOJIAN              |
| REBOUND (DEF) by GORDON, AUNDREA                                                                                                               | 08:06                   |          | 5525 51 11.57 1.11111,7001711             |
|                                                                                                                                                | 07:59                   |          |                                           |
| FURNOVER by PRICE, CLAUDIA                                                                                                                     |                         |          | OTEN LANDELLIE                            |
|                                                                                                                                                | 07:59                   |          | STEAL by HARRY, XOJIAN                    |
|                                                                                                                                                | 07:59                   |          | TIMEOUT media                             |
| SUB IN: WINSTON,TAJ                                                                                                                            | 07:59                   |          |                                           |
| SUB OUT: DIKES,ZHANE                                                                                                                           | 07:59                   |          |                                           |
|                                                                                                                                                | 07:37                   |          | MISSED JUMPER by HAMSON, JENNIFER         |
| REBOUND (DEF) by WINSTON,TAJ                                                                                                                   | 07:37                   |          |                                           |
| MISSED 3PTR by GORDON,AUNDREA                                                                                                                  | 07:17                   |          |                                           |
|                                                                                                                                                | 07:17                   |          | REBOUND (DEF) by TEAM                     |
| OUL by PRICE,CLAUDIA                                                                                                                           | 07:08                   |          | . , , ,                                   |
| OUL by WILLIAMS, DENAE MARY                                                                                                                    | 06:51                   |          |                                           |
| SSE ST THEM INIO, DETAIL WATER                                                                                                                 |                         | 1-9 H 12 | GOOD! FT by HAMSON, JENNIFEF              |
|                                                                                                                                                |                         | п 12     |                                           |
|                                                                                                                                                | 06:51                   |          | MISSED FT by HAMSON, JENNIFER             |
|                                                                                                                                                |                         |          |                                           |
|                                                                                                                                                | 06:51                   |          |                                           |
| SUB IN: KATUNA,JAMIE                                                                                                                           | 06:51                   |          |                                           |
| SUB IN: KATUNA,JAMIE                                                                                                                           |                         |          |                                           |
| SUB IN: KATUNA,JAMIE<br>SUB IN: SPIETZ,PAIGE                                                                                                   | 06:51                   |          |                                           |
| SUB IN: KATUNA,JAMIE<br>SUB IN: SPIETZ,PAIGE<br>SUB IN: PROCTOR,TAYLOR                                                                         | 06:51<br>06:51          |          |                                           |
| REBOUND (DEF) by PROCTOR,TAYLOR SUB IN: KATUNA,JAMIE SUB IN: SPIETZ,PAIGE SUB IN: PROCTOR,TAYLOR SUB OUT: HARDICK,ALEXA SUB OUT: PRICE,CLAUDIA | 06:51<br>06:51<br>06:51 |          |                                           |