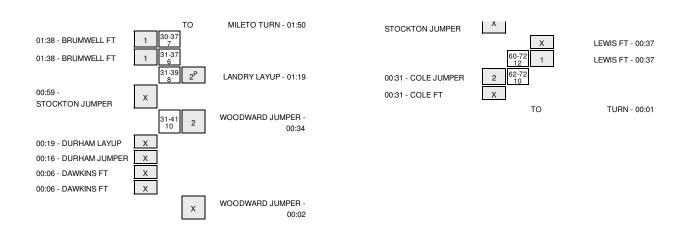

|                                    | 03:14 |       |      | TIMEOUT TEAM                     |
|------------------------------------|-------|-------|------|----------------------------------|
|                                    | 03:14 |       |      | TIMEOUT media                    |
| SUB IN: DURHAM,KALLI               | 03:14 |       |      |                                  |
| SUB OUT: ALLEN,EMILY               | 03:14 |       |      |                                  |
| ,                                  | 03:14 |       |      | SUB IN: SIBREL,JORDAN            |
|                                    | 03:14 |       |      | SUB OUT: RADER,KAYLIE            |
|                                    | 03:05 |       |      | MISSED 3PTR by MILETO, KAITLYN   |
| REBOUND (DEF) by COLE, AUSHA       | 03:05 |       |      | •                                |
| GOOD! LAYUP by COLE, AUSHA         | 02:58 | 37-29 | H 8  |                                  |
| , ,                                | 02:23 |       |      | MISSED 3PTR by MILETO, KAITLYN   |
|                                    | 02:23 |       |      | REBOUND (OFF) by SIBREL, JORDAN  |
|                                    | 02:07 |       |      | MISSED JUMPER by LANDRY, CHELAN  |
|                                    | 02:07 |       |      | REBOUND (OFF) by SIBREL, JORDAN  |
|                                    | 02:02 |       |      | TURNOVER by WOODWARD, KAYLA      |
| STEAL by DURHAM,KALLI              | 02:00 |       |      | •                                |
| MISSED LAYUP by DURHAM,KALLI       | 01:58 |       |      |                                  |
|                                    | 01:58 |       |      | REBOUND (DEF) by LANDRY, CHELAN  |
|                                    | 01:50 |       |      | TURNOVER by MILETO, KAITLYN      |
|                                    | 01:50 |       |      | FOUL by MILETO, KAITLYN          |
|                                    | 01:50 |       |      | SUB IN: HOFFMAN,KAYLEE           |
|                                    | 01:50 |       |      | SUB OUT: MILETO, KAITLYN         |
|                                    | 01:38 |       |      | FOUL by LANDRY, CHELAN           |
| GOOD! FT by BRUMWELL, ASHLEY       | 01:38 | 37-30 | H 7  |                                  |
| GOOD! FT by BRUMWELL, ASHLEY       | 01:38 | 37-31 | H 6  |                                  |
| SUB IN: STOCKTON,LINDSAY           | 01:38 |       |      |                                  |
| SUB IN: DAWKINS,ALEXA              | 01:38 |       |      |                                  |
| SUB OUT: COLE,AUSHA                | 01:38 |       |      |                                  |
| SUB OUT: BRUMWELL, ASHLEY          | 01:38 |       |      |                                  |
|                                    | 01:19 | 39-31 | H 8  | GOOD! LAYUP by LANDRY, CHELAN    |
| MISSED JUMPER by STOCKTON, LINDSAY | 00:59 |       |      |                                  |
|                                    | 00:59 |       |      | REBOUND (DEF) by WOODWARD, KAYLA |
|                                    | 00:34 | 41-31 | H 10 | GOOD! JUMPER by WOODWARD, KAYLA  |
| MISSED LAYUP by DURHAM,KALLI       | 00:19 |       |      |                                  |
| REBOUND (OFF) by DURHAM,KALLI      | 00:19 |       |      |                                  |
| MISSED JUMPER by DURHAM,KALLI      | 00:16 |       |      |                                  |
| REBOUND (OFF) by HOMMES, JASMINE   | 00:16 |       |      |                                  |
|                                    | 00:06 |       |      | FOUL by GORDON, WHITNEY          |
| MISSED FT by DAWKINS,ALEXA         | 00:06 |       |      |                                  |
| REBOUND (DEADB) by TEAM            | 00:06 |       |      |                                  |
| MISSED FT by DAWKINS,ALEXA         | 00:06 |       |      |                                  |
|                                    | 00:06 |       |      | REBOUND (DEF) by LEWIS,FALLON    |
| SUB IN: ALLEN,EMILY                | 00:06 |       |      |                                  |
| SUB IN: DEWIT,KAYLA                | 00:06 |       |      |                                  |
| SUB OUT: DURHAM,KALLI              | 00:06 |       |      |                                  |
| SUB OUT: HOMMES, JASMINE           | 00:06 |       |      |                                  |
|                                    | 00:06 |       |      | SUB IN: LEWIS,FALLON             |
|                                    | 00:06 |       |      | SUB OUT: GORDON, WHITNEY         |
| DEDOUND (DEE) / TEXT               | 00:02 |       |      | MISSED JUMPER by WOODWARD,KAYLA  |
| REBOUND (DEF) by TEAM              | 00:02 |       |      |                                  |
| SUB IN: DURHAM,KALLI               | 00:00 |       |      |                                  |
| SUB IN: COLE, AUSHA                | 00:00 |       |      |                                  |
| SUB IN: HOMMES, JASMINE            | 00:00 |       |      |                                  |
| SUB IN: BRUMWELL, ASHLEY           | 00:00 |       |      |                                  |
| SUB OUT: ALLEN,EMILY               | 00:00 |       |      |                                  |

| SUB OUT: STOCKTON,LINDSAY | 00:00 |                         |
|---------------------------|-------|-------------------------|
| SUB OUT: DAWKINS,ALEXA    | 00:00 |                         |
| SUB OUT: DEWIT,KAYLA      | 00:00 |                         |
|                           | 00:00 | SUB IN: MILETO,KAITLYN  |
|                           | 00:00 | SUB IN: DENT,MARQUELLE  |
|                           | 00:00 | SUB OUT: HOFFMAN,KAYLEE |
|                           | 00:00 | SUB OUT: LANDRY,CHELAN  |