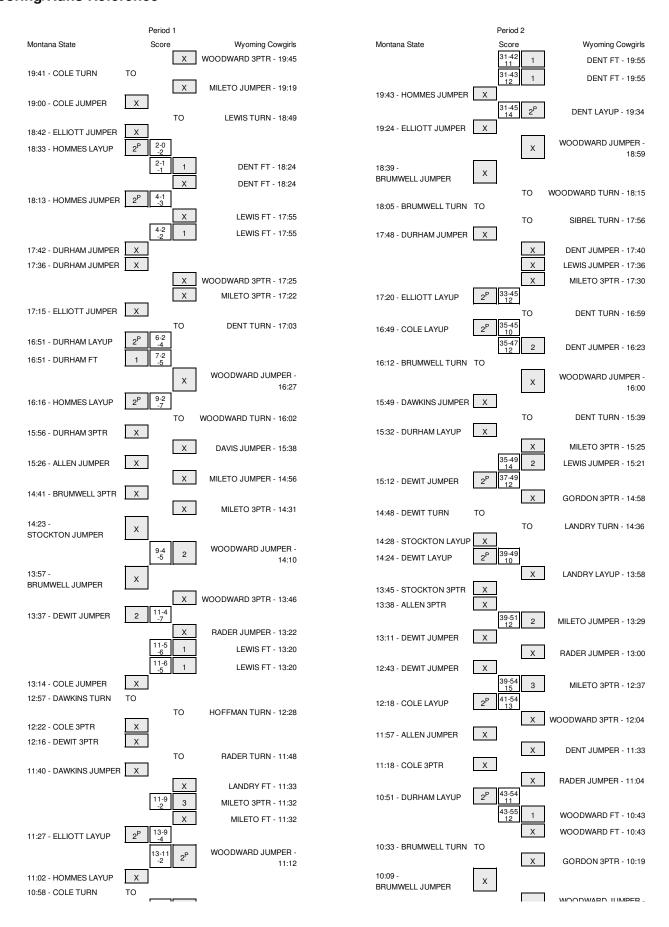

#### Montana State vs Wyoming Cowgirls 11/15/2013; 7:00 p.m. at Laramie, Wyo. (Arena Auditorium) Period 1 Play-By-Play

| VISITORS: Montana State           | Time  | Score | Margin | HOME: Wyoming Cowgirls              |
|-----------------------------------|-------|-------|--------|-------------------------------------|
|                                   | 19:45 |       |        | MISSED 3PTR by WOODWARD,KAYLA       |
| REBOUND (DEF) by COLE,AUSHA       | 19:45 |       |        |                                     |
| TURNOVER by COLE,AUSHA            | 19:41 |       |        |                                     |
|                                   | 19:19 |       |        | MISSED JUMPER by MILETO,KAITLYN     |
| REBOUND (DEF) by DURHAM,KALLI     | 19:19 |       |        |                                     |
| MISSED JUMPER by COLE,AUSHA       | 19:00 |       |        |                                     |
|                                   | 19:00 |       |        | REBOUND (DEF) by SIBREL,JORDAN      |
|                                   | 18:49 |       |        | TURNOVER by LEWIS,FALLON            |
| STEAL by HOMMES, JASMINE          | 18:47 |       |        |                                     |
| MISSED JUMPER by ELLIOTT, JACKIE  | 18:42 |       |        |                                     |
| REBOUND (OFF) by TEAM             | 18:42 |       |        |                                     |
| GOOD! LAYUP by HOMMES, JASMINE    | 18:33 | 0-2   | V 2    |                                     |
| ASSIST by BRUMWELL, ASHLEY        | 18:33 |       |        |                                     |
| FOUL by HOMMES, JASMINE           | 18:24 |       |        |                                     |
|                                   | 18:24 | 1-2   | V 1    | GOOD! FT by DENT, MARQUELLE         |
|                                   | 18:24 |       |        | MISSED FT by DENT, MARQUELLE        |
| REBOUND (DEF) by BRUMWELL, ASHLEY | 18:24 |       |        |                                     |
| GOOD! JUMPER by HOMMES, JASMINE   | 18:13 | 1-4   | V 3    |                                     |
| FOUL by ELLIOTT, JACKIE           | 17:55 |       |        |                                     |
|                                   | 17:55 |       |        | MISSED FT by LEWIS, FALLON          |
|                                   | 17:55 |       |        | REBOUND (DEADB) by TEAM             |
|                                   | 17:55 | 2-4   | V 2    | GOOD! FT by LEWIS, FALLON           |
| MISSED JUMPER by DURHAM,KALLI     | 17:42 |       |        |                                     |
| REBOUND (OFF) by COLE, AUSHA      | 17:42 |       |        |                                     |
| MISSED JUMPER by DURHAM,KALLI     | 17:36 |       |        |                                     |
|                                   | 17:36 |       |        | REBOUND (DEF) by LEWIS, FALLON      |
|                                   | 17:25 |       |        | MISSED 3PTR by WOODWARD,KAYLA       |
|                                   | 17:25 |       |        | REBOUND (OFF) by TEAM               |
|                                   | 17:22 |       |        | MISSED 3PTR by MILETO, KAITLYN      |
| REBOUND (DEF) by DURHAM,KALLI     | 17:22 |       |        |                                     |
| MISSED JUMPER by ELLIOTT, JACKIE  | 17:15 |       |        |                                     |
| · ·                               | 17:15 |       |        | REBOUND (DEF) by WOODWARD,KAYLA     |
|                                   | 17:03 |       |        | TURNOVER by DENT, MARQUELLE         |
|                                   | 17:03 |       |        | FOUL by DENT, MARQUELLE             |
| GOOD! LAYUP by DURHAM,KALLI       | 16:51 | 2-6   | V 4    | •                                   |
| •                                 | 16:51 |       |        | FOUL by SIBREL, JORDAN              |
| GOOD! FT by DURHAM,KALLI          | 16:51 | 2-7   | V 5    | <b>,</b> ,                          |
| •                                 | 16:27 |       |        | MISSED JUMPER by WOODWARD,KAYLA     |
| REBOUND (DEF) by DURHAM,KALLI     | 16:27 |       |        | •                                   |
| GOOD! LAYUP by HOMMES, JASMINE    | 16:16 | 2-9   | V 7    |                                     |
| ASSIST by COLE, AUSHA             | 16:16 |       |        |                                     |
|                                   | 16:02 |       |        | TURNOVER by WOODWARD,KAYLA          |
| STEAL by HOMMES,JASMINE           | 16:01 |       |        |                                     |
| MISSED 3PTR by DURHAM,KALLI       | 15:56 |       |        |                                     |
|                                   | 15:56 |       |        | REBOUND (DEF) by WOODWARD,KAYLA     |
| FOUL by BRUMWELL, ASHLEY          | 15:49 |       |        | ALEGOTIE (SE. ) by WOOD WITE, INTER |
| . COLON DITORITELL, TOTTLE I      | 15:49 |       |        | TIMEOUT MEDIA                       |
| SUB IN: STOCKTON,LINDSAY          | 15:49 |       |        | TIMEOUT MEDIA                       |
| SSD III. OTOOKTON, LINDOAT        | 13.43 |       |        |                                     |

| SUB IN: DEWIT,KAYLA                                                                                                                                                                                                                    | 15:49                                                                                                                                                                            |      |     |                                                                                                                                                               |
|----------------------------------------------------------------------------------------------------------------------------------------------------------------------------------------------------------------------------------------|----------------------------------------------------------------------------------------------------------------------------------------------------------------------------------|------|-----|---------------------------------------------------------------------------------------------------------------------------------------------------------------|
| SUB IN: ALLEN,EMILY                                                                                                                                                                                                                    | 15:49                                                                                                                                                                            |      |     |                                                                                                                                                               |
| SUB OUT: COLE,AUSHA                                                                                                                                                                                                                    | 15:49                                                                                                                                                                            |      |     |                                                                                                                                                               |
| SUB OUT: ELLIOTT, JACKIE                                                                                                                                                                                                               | 15:49                                                                                                                                                                            |      |     |                                                                                                                                                               |
| SUB OUT: HOMMES, JASMINE                                                                                                                                                                                                               | 15:49                                                                                                                                                                            |      |     |                                                                                                                                                               |
|                                                                                                                                                                                                                                        | 15:49                                                                                                                                                                            |      |     | SUB IN: DAVIS,JASMINE                                                                                                                                         |
|                                                                                                                                                                                                                                        | 15:49                                                                                                                                                                            |      |     | SUB OUT: WOODWARD,KAYLA                                                                                                                                       |
|                                                                                                                                                                                                                                        | 15:38                                                                                                                                                                            |      |     | MISSED JUMPER by DAVIS, JASMINE                                                                                                                               |
| REBOUND (DEF) by STOCKTON,LINDSAY                                                                                                                                                                                                      | 15:38                                                                                                                                                                            |      |     | •                                                                                                                                                             |
| MISSED JUMPER by ALLEN, EMILY                                                                                                                                                                                                          | 15:26                                                                                                                                                                            |      |     |                                                                                                                                                               |
| •                                                                                                                                                                                                                                      | 15:26                                                                                                                                                                            |      |     | REBOUND (DEF) by LEWIS, FALLON                                                                                                                                |
|                                                                                                                                                                                                                                        | 14:56                                                                                                                                                                            |      |     | MISSED JUMPER by MILETO, KAITLYN                                                                                                                              |
| BLOCK by ALLEN,EMILY                                                                                                                                                                                                                   | 14:56                                                                                                                                                                            |      |     | ,                                                                                                                                                             |
| REBOUND (DEF) by TEAM                                                                                                                                                                                                                  | 14:54                                                                                                                                                                            |      |     |                                                                                                                                                               |
| MISSED 3PTR by BRUMWELL, ASHLEY                                                                                                                                                                                                        | 14:41                                                                                                                                                                            |      |     |                                                                                                                                                               |
| , , , , , , , , , , , , , , , , , , ,                                                                                                                                                                                                  | 14:41                                                                                                                                                                            |      |     | REBOUND (DEF) by SIBREL, JORDAN                                                                                                                               |
|                                                                                                                                                                                                                                        | 14:31                                                                                                                                                                            |      |     | MISSED 3PTR by MILETO,KAITLYN                                                                                                                                 |
| REBOUND (DEF) by DURHAM,KALLI                                                                                                                                                                                                          | 14:31                                                                                                                                                                            |      |     | · · · · · · · · · · · · · · · · · · ·                                                                                                                         |
| MISSED JUMPER by STOCKTON, LINDSAY                                                                                                                                                                                                     | 14:23                                                                                                                                                                            |      |     |                                                                                                                                                               |
| , , , , , , ,                                                                                                                                                                                                                          | 14:23                                                                                                                                                                            |      |     | REBOUND (DEF) by DAVIS, JASMINE                                                                                                                               |
| FOUL by STOCKTON,LINDSAY                                                                                                                                                                                                               | 14:21                                                                                                                                                                            |      |     |                                                                                                                                                               |
|                                                                                                                                                                                                                                        | 14:21                                                                                                                                                                            |      |     | SUB IN: WOODWARD,KAYLA                                                                                                                                        |
|                                                                                                                                                                                                                                        | 14:21                                                                                                                                                                            |      |     | SUB IN: LANDRY, CHELAN                                                                                                                                        |
|                                                                                                                                                                                                                                        | 14:21                                                                                                                                                                            |      |     | SUB IN: RADER,KAYLIE                                                                                                                                          |
|                                                                                                                                                                                                                                        | 14:21                                                                                                                                                                            |      |     | SUB OUT: DAVIS, JASMINE                                                                                                                                       |
|                                                                                                                                                                                                                                        | 14:21                                                                                                                                                                            |      |     | SUB OUT: DENT,MARQUELLE                                                                                                                                       |
|                                                                                                                                                                                                                                        | 14:21                                                                                                                                                                            |      |     | SUB OUT: SIBREL, JORDAN                                                                                                                                       |
|                                                                                                                                                                                                                                        | 14:10                                                                                                                                                                            | 4-9  | V 5 | GOOD! JUMPER by WOODWARD, KAYLA                                                                                                                               |
|                                                                                                                                                                                                                                        | 14:10                                                                                                                                                                            |      |     | ASSIST by MILETO,KAITLYN                                                                                                                                      |
| MISSED JUMPER by BRUMWELL, ASHLEY                                                                                                                                                                                                      | 13:57                                                                                                                                                                            |      |     | <b> </b>                                                                                                                                                      |
| ,,,,,                                                                                                                                                                                                                                  | 13:57                                                                                                                                                                            |      |     | REBOUND (DEF) by MILETO, KAITLYN                                                                                                                              |
|                                                                                                                                                                                                                                        | 13:46                                                                                                                                                                            |      |     | MISSED 3PTR by WOODWARD,KAYLA                                                                                                                                 |
| REBOUND (DEF) by DURHAM,KALLI                                                                                                                                                                                                          | 13:46                                                                                                                                                                            |      |     | ,,,,                                                                                                                                                          |
|                                                                                                                                                                                                                                        |                                                                                                                                                                                  |      |     |                                                                                                                                                               |
| GOOD! JUMPER by DEWIT.KAYLA                                                                                                                                                                                                            |                                                                                                                                                                                  | 4-11 | V 7 |                                                                                                                                                               |
| GOOD! JUMPER by DEWIT,KAYLA ASSIST by STOCKTON.LINDSAY                                                                                                                                                                                 | 13:37                                                                                                                                                                            | 4-11 | V 7 |                                                                                                                                                               |
| GOOD! JUMPER by DEWIT,KAYLA ASSIST by STOCKTON,LINDSAY                                                                                                                                                                                 | 13:37<br>13:37                                                                                                                                                                   | 4-11 | V 7 | MISSED JUMPER by RADER KAYLIE                                                                                                                                 |
| •                                                                                                                                                                                                                                      | 13:37<br>13:37<br>13:22                                                                                                                                                          | 4-11 | V 7 | MISSED JUMPER by RADER,KAYLIE                                                                                                                                 |
| ASSIST by STOCKTON,LINDSAY                                                                                                                                                                                                             | 13:37<br>13:37<br>13:22<br>13:22                                                                                                                                                 | 4-11 | V 7 | MISSED JUMPER by RADER,KAYLIE<br>REBOUND (OFF) by LEWIS,FALLON                                                                                                |
| •                                                                                                                                                                                                                                      | 13:37<br>13:37<br>13:22<br>13:22<br>13:20                                                                                                                                        |      |     | REBOUND (OFF) by LEWIS,FALLON                                                                                                                                 |
| ASSIST by STOCKTON,LINDSAY                                                                                                                                                                                                             | 13:37<br>13:37<br>13:22<br>13:22<br>13:20<br>13:20                                                                                                                               | 5-11 | V 6 | REBOUND (OFF) by LEWIS,FALLON  GOOD! FT by LEWIS,FALLON                                                                                                       |
| ASSIST by STOCKTON,LINDSAY  FOUL by STOCKTON,LINDSAY                                                                                                                                                                                   | 13:37<br>13:37<br>13:22<br>13:22<br>13:20<br>13:20<br>13:20                                                                                                                      |      |     | REBOUND (OFF) by LEWIS,FALLON                                                                                                                                 |
| ASSIST by STOCKTON,LINDSAY  FOUL by STOCKTON,LINDSAY  SUB IN: BARHOUM,MARGREET                                                                                                                                                         | 13:37<br>13:37<br>13:22<br>13:22<br>13:20<br>13:20<br>13:20<br>13:20                                                                                                             | 5-11 | V 6 | REBOUND (OFF) by LEWIS,FALLON  GOOD! FT by LEWIS,FALLON                                                                                                       |
| ASSIST by STOCKTON,LINDSAY  FOUL by STOCKTON,LINDSAY  SUB IN: BARHOUM,MARGREET SUB IN: COLE,AUSHA                                                                                                                                      | 13:37<br>13:37<br>13:22<br>13:22<br>13:20<br>13:20<br>13:20<br>13:20<br>13:20                                                                                                    | 5-11 | V 6 | REBOUND (OFF) by LEWIS,FALLON  GOOD! FT by LEWIS,FALLON                                                                                                       |
| ASSIST by STOCKTON,LINDSAY  FOUL by STOCKTON,LINDSAY  SUB IN: BARHOUM,MARGREET SUB IN: COLE,AUSHA SUB IN: DAWKINS,ALEXA                                                                                                                | 13:37<br>13:37<br>13:22<br>13:22<br>13:20<br>13:20<br>13:20<br>13:20<br>13:20<br>13:20                                                                                           | 5-11 | V 6 | REBOUND (OFF) by LEWIS,FALLON  GOOD! FT by LEWIS,FALLON                                                                                                       |
| ASSIST by STOCKTON,LINDSAY  FOUL by STOCKTON,LINDSAY  SUB IN: BARHOUM,MARGREET SUB IN: COLE,AUSHA SUB IN: DAWKINS,ALEXA SUB OUT: DURHAM,KALLI                                                                                          | 13:37<br>13:37<br>13:22<br>13:22<br>13:20<br>13:20<br>13:20<br>13:20<br>13:20<br>13:20                                                                                           | 5-11 | V 6 | REBOUND (OFF) by LEWIS,FALLON  GOOD! FT by LEWIS,FALLON                                                                                                       |
| ASSIST by STOCKTON,LINDSAY  FOUL by STOCKTON,LINDSAY  SUB IN: BARHOUM,MARGREET SUB IN: COLE,AUSHA SUB IN: DAWKINS,ALEXA SUB OUT: DURHAM,KALLI SUB OUT: BRUMWELL,ASHLEY                                                                 | 13:37<br>13:37<br>13:22<br>13:22<br>13:20<br>13:20<br>13:20<br>13:20<br>13:20<br>13:20<br>13:20                                                                                  | 5-11 | V 6 | REBOUND (OFF) by LEWIS,FALLON  GOOD! FT by LEWIS,FALLON                                                                                                       |
| ASSIST by STOCKTON,LINDSAY  FOUL by STOCKTON,LINDSAY  SUB IN: BARHOUM,MARGREET SUB IN: COLE,AUSHA SUB IN: DAWKINS,ALEXA SUB OUT: DURHAM,KALLI                                                                                          | 13:37<br>13:37<br>13:22<br>13:22<br>13:20<br>13:20<br>13:20<br>13:20<br>13:20<br>13:20<br>13:20<br>13:20<br>13:20                                                                | 5-11 | V 6 | GOOD! FT by LEWIS,FALLON GOOD! FT by LEWIS,FALLON                                                                                                             |
| ASSIST by STOCKTON,LINDSAY  FOUL by STOCKTON,LINDSAY  SUB IN: BARHOUM,MARGREET SUB IN: COLE,AUSHA SUB IN: DAWKINS,ALEXA SUB OUT: DURHAM,KALLI SUB OUT: BRUMWELL,ASHLEY                                                                 | 13:37<br>13:37<br>13:22<br>13:22<br>13:20<br>13:20<br>13:20<br>13:20<br>13:20<br>13:20<br>13:20<br>13:20<br>13:20                                                                | 5-11 | V 6 | REBOUND (OFF) by LEWIS,FALLON GOOD! FT by LEWIS,FALLON GOOD! FT by LEWIS,FALLON SUB IN: HOFFMAN,KAYLEE                                                        |
| FOUL by STOCKTON, LINDSAY  SUB IN: BARHOUM, MARGREET SUB IN: COLE, AUSHA SUB IN: DAWKINS, ALEXA SUB OUT: DURHAM, KALLI SUB OUT: BRUMWELL, ASHLEY SUB OUT: STOCKTON, LINDSAY                                                            | 13:37<br>13:37<br>13:22<br>13:22<br>13:20<br>13:20<br>13:20<br>13:20<br>13:20<br>13:20<br>13:20<br>13:20<br>13:20<br>13:20                                                       | 5-11 | V 6 | GOOD! FT by LEWIS,FALLON GOOD! FT by LEWIS,FALLON                                                                                                             |
| ASSIST by STOCKTON,LINDSAY  FOUL by STOCKTON,LINDSAY  SUB IN: BARHOUM,MARGREET SUB IN: COLE,AUSHA SUB IN: DAWKINS,ALEXA SUB OUT: DURHAM,KALLI SUB OUT: BRUMWELL,ASHLEY SUB OUT: STOCKTON,LINDSAY  MISSED JUMPER by COLE,AUSHA          | 13:37<br>13:37<br>13:22<br>13:22<br>13:20<br>13:20<br>13:20<br>13:20<br>13:20<br>13:20<br>13:20<br>13:20<br>13:20<br>13:20<br>13:20                                              | 5-11 | V 6 | REBOUND (OFF) by LEWIS,FALLON GOOD! FT by LEWIS,FALLON GOOD! FT by LEWIS,FALLON SUB IN: HOFFMAN,KAYLEE                                                        |
| FOUL by STOCKTON, LINDSAY  SUB IN: BARHOUM, MARGREET SUB IN: COLE, AUSHA SUB IN: DAWKINS, ALEXA SUB OUT: DURHAM, KALLI SUB OUT: BRUMWELL, ASHLEY SUB OUT: STOCKTON, LINDSAY                                                            | 13:37<br>13:37<br>13:22<br>13:22<br>13:20<br>13:20<br>13:20<br>13:20<br>13:20<br>13:20<br>13:20<br>13:20<br>13:20<br>13:20<br>13:20                                              | 5-11 | V 6 | REBOUND (OFF) by LEWIS,FALLON GOOD! FT by LEWIS,FALLON GOOD! FT by LEWIS,FALLON SUB IN: HOFFMAN,KAYLEE                                                        |
| ASSIST by STOCKTON,LINDSAY  FOUL by STOCKTON,LINDSAY  SUB IN: BARHOUM,MARGREET SUB IN: COLE,AUSHA SUB IN: DAWKINS,ALEXA SUB OUT: DURHAM,KALLI SUB OUT: BRUMWELL,ASHLEY SUB OUT: STOCKTON,LINDSAY  MISSED JUMPER by COLE,AUSHA          | 13:37<br>13:37<br>13:22<br>13:22<br>13:20<br>13:20<br>13:20<br>13:20<br>13:20<br>13:20<br>13:20<br>13:20<br>13:20<br>13:20<br>13:21<br>13:20                                     | 5-11 | V 6 | REBOUND (OFF) by LEWIS, FALLON GOOD! FT by LEWIS, FALLON GOOD! FT by LEWIS, FALLON  SUB IN: HOFFMAN, KAYLEE SUB OUT: MILETO, KAITLYN  SUB IN: GORDON, WHITNEY |
| FOUL by STOCKTON, LINDSAY  SUB IN: BARHOUM, MARGREET SUB IN: COLE, AUSHA SUB IN: DAWKINS, ALEXA SUB OUT: DURHAM, KALLI SUB OUT: BRUMWELL, ASHLEY SUB OUT: STOCKTON, LINDSAY  MISSED JUMPER by COLE, AUSHA REBOUND (OFF) by COLE, AUSHA | 13:37<br>13:37<br>13:22<br>13:22<br>13:20<br>13:20<br>13:20<br>13:20<br>13:20<br>13:20<br>13:20<br>13:20<br>13:20<br>13:20<br>13:20<br>13:20<br>13:20<br>13:20<br>13:20<br>13:20 | 5-11 | V 6 | REBOUND (OFF) by LEWIS,FALLON GOOD! FT by LEWIS,FALLON GOOD! FT by LEWIS,FALLON SUB IN: HOFFMAN,KAYLEE SUB OUT: MILETO,KAITLYN                                |
| ASSIST by STOCKTON,LINDSAY  FOUL by STOCKTON,LINDSAY  SUB IN: BARHOUM,MARGREET SUB IN: COLE,AUSHA SUB IN: DAWKINS,ALEXA SUB OUT: DURHAM,KALLI SUB OUT: BRUMWELL,ASHLEY SUB OUT: STOCKTON,LINDSAY  MISSED JUMPER by COLE,AUSHA          | 13:37<br>13:37<br>13:22<br>13:22<br>13:20<br>13:20<br>13:20<br>13:20<br>13:20<br>13:20<br>13:20<br>13:20<br>13:20<br>13:20<br>13:21<br>13:20                                     | 5-11 | V 6 | REBOUND (OFF) by LEWIS, FALLON GOOD! FT by LEWIS, FALLON GOOD! FT by LEWIS, FALLON  SUB IN: HOFFMAN, KAYLEE SUB OUT: MILETO, KAITLYN  SUB IN: GORDON, WHITNEY |

|                                     | 12:28 |       |     | TURNOVER by HOFFMAN, KAYLEE       |
|-------------------------------------|-------|-------|-----|-----------------------------------|
| STEAL by ALLEN, EMILY               | 12:27 |       |     |                                   |
| MISSED 3PTR by COLE,AUSHA           | 12:22 |       |     |                                   |
| REBOUND (OFF) by DEWIT,KAYLA        | 12:22 |       |     |                                   |
|                                     | 12:19 |       |     | FOUL by LANDRY, CHELAN            |
| MISSED 3PTR by DEWIT,KAYLA          | 12:16 |       |     |                                   |
| ·                                   | 12:16 |       |     | REBOUND (DEF) by GORDON, WHITNEY  |
|                                     | 11:48 |       |     | TURNOVER by RADER,KAYLIE          |
| STEAL by ALLEN,EMILY                | 11:46 |       |     |                                   |
| MISSED JUMPER by DAWKINS,ALEXA      | 11:40 |       |     |                                   |
| •                                   | 11:40 |       |     | BLOCK by RADER,KAYLIE             |
|                                     | 11:37 |       |     | REBOUND (DEF) by RADER,KAYLIE     |
| FOUL by COLE,AUSHA                  | 11:33 |       |     | , ,                               |
| ., ,                                | 11:33 |       |     | TIMEOUT media                     |
|                                     | 11:33 |       |     | MISSED FT by LANDRY,CHELAN        |
|                                     | 11:33 |       |     | REBOUND (OFF) by TEAM             |
| SUB IN: ELLIOTT, JACKIE             | 11:33 |       |     | (3, 3,                            |
| SUB IN: HOMMES, JASMINE             | 11:33 |       |     |                                   |
| SUB OUT: DEWIT, KAYLA               | 11:33 |       |     |                                   |
| SUB OUT: ALLEN,EMILY                | 11:33 |       |     |                                   |
|                                     | 11:33 |       |     | SUB IN: DENT,MARQUELLE            |
|                                     | 11:33 |       |     | SUB OUT: HOFFMAN,KAYLEE           |
|                                     | 11:32 | 9-11  | V 2 | GOOD! 3PTR by MILETO,KAITLYN      |
| FOUL by BARHOUM,MARGREET            | 11:32 | 9-11  | ٧Z  | GOOD: SI TIT BY WILLETO, KAITETIN |
| 1 OOL by BATTIOONI, MATTERLET       | 11:32 |       |     | MISSED FT by MILETO,KAITLYN       |
| REBOUND (DEF) by DAWKINS,ALEXA      | 11:32 |       |     | MIGGED I I by MILLETO, KAITETT    |
| SUB IN: DURHAM,KALLI                | 11:32 |       |     |                                   |
| SUB OUT: BARHOUM,MARGREET           | 11:32 |       |     |                                   |
| OOD OOT. DAITHOOM, MAITAITEET       | 11:32 |       |     | SUB IN: MILETO,KAITLYN            |
|                                     | 11:32 |       |     | SUB OUT: LANDRY,CHELAN            |
| COODLI AVUD by ELLIOTT IACKIE       | 11:27 | 9-13  | V 4 | 30B 001. EANDITT, OTILEAN         |
| GOOD! LAYUP by ELLIOTT, JACKIE      | 11:27 | 9-13  | V 4 |                                   |
| ASSIST by DAWKINS,ALEXA             |       | 11 10 | V 0 | COOD! IIIMPED by WOODWARD KAVI A  |
| MICCER LAVIUR by LIONANES IA CAMINE | 11:12 | 11-13 | V 2 | GOOD! JUMPER by WOODWARD,KAYLA    |
| MISSED LAYUP by HOMMES, JASMINE     | 11:02 |       |     |                                   |
| REBOUND (OFF) by DAWKINS,ALEXA      | 11:02 |       |     |                                   |
| SUB IN: BRUMWELL, ASHLEY            | 11:00 |       |     |                                   |
| SUB OUT: DAWKINS,ALEXA              | 11:00 |       |     | OUD IN LEWIS FALLON               |
|                                     | 11:00 |       |     | SUB IN: LEWIS,FALLON              |
|                                     | 11:00 |       |     | SUB IN: SIBREL, JORDAN            |
|                                     | 11:00 |       |     | SUB OUT: GORDON,WHITNEY           |
|                                     | 11:00 |       |     | SUB OUT: RADER,KAYLIE             |
| TURNOVER by COLE,AUSHA              | 10:58 |       |     |                                   |
|                                     | 10:56 |       | _   | STEAL by DENT,MARQUELLE           |
|                                     | 10:55 | 13-13 | Т   | GOOD! LAYUP by DENT,MARQUELLE     |
| MISSED 3PTR by BRUMWELL,ASHLEY      | 10:43 |       |     |                                   |
| REBOUND (OFF) by HOMMES,JASMINE     | 10:43 |       |     |                                   |
|                                     | 10:39 |       |     | FOUL by MILETO,KAITLYN            |
| GOOD! JUMPER by BRUMWELL, ASHLEY    | 10:33 | 13-15 | V 2 |                                   |
|                                     | 10:33 |       |     | FOUL by LEWIS,FALLON              |
| GOOD! FT by BRUMWELL, ASHLEY        | 10:33 | 13-16 | V 3 |                                   |
| MISSED 3PTR by BARHOUM,MARGREET     | 10:12 |       |     |                                   |
|                                     | 10:12 |       |     | REBOUND (DEF) by TEAM             |
|                                     | 10:11 |       |     | FOUL by SIBREL, JORDAN            |
| TURNOVER by BRUMWELL, ASHLEY        | 10:04 |       |     |                                   |
|                                     |       |       |     |                                   |

|                                   | 10:04 |       |      | SUB IN: GORDON, WHITNEY          |
|-----------------------------------|-------|-------|------|----------------------------------|
|                                   | 10:04 |       |      | SUB OUT: SIBREL, JORDAN          |
|                                   | 09:55 |       |      | MISSED LAYUP by MILETO,KAITLYN   |
| REBOUND (DEF) by BRUMWELL, ASHLEY | 09:55 |       |      |                                  |
| GOOD! LAYUP by ELLIOTT, JACKIE    | 09:50 | 13-18 | V 5  |                                  |
| ASSIST by DURHAM,KALLI            | 09:50 |       |      |                                  |
| FOUL by COLE,AUSHA                | 09:37 |       |      |                                  |
|                                   | 09:37 | 14-18 | V 4  | GOOD! FT by DENT, MARQUELLE      |
|                                   | 09:37 | 15-18 | V 3  | GOOD! FT by DENT, MARQUELLE      |
| TURNOVER by COLE,AUSHA            | 09:32 |       |      |                                  |
|                                   | 09:31 |       |      | STEAL by WOODWARD,KAYLA          |
|                                   | 09:22 | 17-18 | V 1  | GOOD! LAYUP by DENT, MARQUELLE   |
| MISSED JUMPER by HOMMES, JASMINE  | 09:11 |       |      |                                  |
|                                   | 09:11 |       |      | REBOUND (DEF) by MILETO, KAITLYN |
|                                   | 08:59 |       |      | TURNOVER by DENT, MARQUELLE      |
|                                   | 08:59 |       |      | FOUL by DENT,MARQUELLE           |
| SUB IN: BARHOUM,MARGREET          | 08:59 |       |      |                                  |
| SUB IN: DEWIT,KAYLA               | 08:59 |       |      |                                  |
| SUB OUT: COLE,AUSHA               | 08:59 |       |      |                                  |
| SUB OUT: HOMMES,JASMINE           | 08:59 |       |      |                                  |
| TURNOVER by DURHAM,KALLI          | 08:53 |       |      |                                  |
|                                   | 08:53 |       |      | SUB IN: LANDRY,CHELAN            |
|                                   | 08:53 |       |      | SUB OUT: DENT,MARQUELLE          |
|                                   | 08:37 | 19-18 | H 1  | GOOD! JUMPER by LEWIS, FALLON    |
| MISSED JUMPER by DEWIT,KAYLA      | 08:20 |       |      |                                  |
|                                   | 08:20 |       |      | REBOUND (DEF) by LEWIS,FALLON    |
| FOUL by BRUMWELL, ASHLEY          | 08:19 |       |      |                                  |
|                                   | 08:19 | 20-18 | H 2  | GOOD! FT by LEWIS,FALLON         |
|                                   | 08:19 | 21-18 | H 3  | GOOD! FT by LEWIS,FALLON         |
| SUB IN: DAWKINS,ALEXA             | 08:19 |       |      |                                  |
| SUB OUT: BRUMWELL,ASHLEY          | 08:19 |       |      |                                  |
| MISSED LAYUP by DURHAM,KALLI      | 08:10 |       |      |                                  |
|                                   | 08:10 |       |      | BLOCK by GORDON, WHITNEY         |
|                                   | 08:09 |       |      | REBOUND (DEF) by TEAM            |
| SUB IN: ALLEN,EMILY               | 08:09 |       |      |                                  |
| SUB OUT: ELLIOTT, JACKIE          | 08:09 |       |      |                                  |
| FOUL by BARHOUM,MARGREET          | 07:46 |       |      |                                  |
|                                   | 07:46 |       |      | TIMEOUT media                    |
|                                   | 07:46 | 22-18 | H 4  | GOOD! FT by LANDRY, CHELAN       |
| CUR IN CTOCKTON LINDON            | 07:46 | 23-18 | H 5  | GOOD! FT by LANDRY,CHELAN        |
| SUB IN: STOCKTON,LINDSAY          | 07:46 |       |      |                                  |
| SUB OUT: BARHOUM,MARGREET         | 07:46 |       |      |                                  |
| MISSED 3PTR by STOCKTON,LINDSAY   | 07:37 |       |      |                                  |
| REBOUND (OFF) by DEWIT,KAYLA      | 07:37 |       |      |                                  |
| MISSED 3PTR by DURHAM,KALLI       | 07:32 |       |      | DEDOLIND (DEE) L. LANDRY OUELAN  |
| FOLU IN ALLEM FMUV                | 07:32 |       |      | REBOUND (DEF) by LANDRY,CHELAN   |
| FOUL by ALLEN,EMILY               | 07:30 | 04.40 | 11.0 | OCODIST but SWID SALLON          |
|                                   | 07:30 | 24-18 | H 6  | GOOD! FT by LEWIS FALLON         |
|                                   | 07:30 | 25-18 | H 7  | GOOD! FT by LEWIS,FALLON         |
| COOD ET by DAMIZING ALEVA         | 07:19 | 0F 10 | Це   | FOUL by LEWIS,FALLON             |
| GOOD! FT by DAWKINS ALEXA         | 07:19 | 25-19 | H 6  |                                  |
| GOOD! FT by DAWKINS,ALEXA         | 07:19 | 25-20 | H 5  | OLID INI. DADED IZAMUE           |
|                                   | 07:19 |       |      | SUB IN: RADER,KAYLIE             |
|                                   | 07:19 |       |      | SUB OUT: LEWIS,FALLON            |

|                                    | 07:11          |       |      | MISSED 3PTR by WOODWARD,KAYLA                         |
|------------------------------------|----------------|-------|------|-------------------------------------------------------|
| REBOUND (DEF) by ALLEN, EMILY      | 07:11          |       |      |                                                       |
| MISSED JUMPER by DEWIT,KAYLA       | 07:00          |       |      |                                                       |
|                                    | 07:00          |       |      | REBOUND (DEF) by MILETO, KAITLYN                      |
|                                    | 06:45          |       |      | MISSED JUMPER by MILETO, KAITLYN                      |
| REBOUND (DEF) by ALLEN, EMILY      | 06:45          |       |      |                                                       |
| MISSED JUMPER by DAWKINS,ALEXA     | 06:36          |       |      |                                                       |
|                                    | 06:36          |       |      | REBOUND (DEF) by LANDRY, CHELAN                       |
| FOUL by DURHAM,KALLI               | 06:30          |       |      |                                                       |
|                                    | 06:17          | 26-20 | H 6  | GOOD! FT by LANDRY, CHELAN                            |
|                                    | 06:17          | 27-20 | H 7  | GOOD! FT by LANDRY, CHELAN                            |
| SUB IN: ELLIOTT, JACKIE            | 06:17          |       |      |                                                       |
| SUB OUT: DURHAM,KALLI              | 06:17          |       |      |                                                       |
| TURNOVER by DEWIT,KAYLA            | 06:04          |       |      |                                                       |
|                                    | 06:01          | 30-20 | H 10 | GOOD! 3PTR by MILETO, KAITLYN                         |
|                                    | 05:55          |       |      | ASSIST by LANDRY,CHELAN                               |
| TURNOVER by DEWIT,KAYLA            | 05:42          |       |      |                                                       |
|                                    | 05:40          |       |      | STEAL by WOODWARD,KAYLA                               |
|                                    | 05:36          | 33-20 | H 13 | GOOD! 3PTR by WOODWARD,KAYLA                          |
|                                    | 05:36          |       |      | ASSIST by MILETO,KAITLYN                              |
| TIMEOUT TEAM                       | 05:31          |       |      |                                                       |
| SUB IN: COLE,AUSHA                 | 05:31          |       |      |                                                       |
| SUB IN: HOMMES, JASMINE            | 05:31          |       |      |                                                       |
| SUB IN: BRUMWELL, ASHLEY           | 05:31          |       |      |                                                       |
| SUB OUT: DAWKINS,ALEXA             | 05:31          |       |      |                                                       |
| SUB OUT: STOCKTON,LINDSAY          | 05:31          |       |      |                                                       |
| SUB OUT: DEWIT,KAYLA               | 05:31          |       |      |                                                       |
|                                    | 05:23          |       |      | FOUL by RADER,KAYLIE                                  |
| GOOD! FT by ELLIOTT,JACKIE         | 05:23          | 33-21 | H 12 |                                                       |
| GOOD! FT by ELLIOTT, JACKIE        | 05:23          | 33-22 | H 11 |                                                       |
| FOUL by HOMMES, JASMINE            | 05:09          |       |      |                                                       |
|                                    | 05:09          |       |      | MISSED FT by RADER,KAYLIE                             |
|                                    | 05:09          |       |      | REBOUND (DEADB) by TEAM                               |
|                                    | 05:09          |       |      | MISSED FT by RADER,KAYLIE                             |
| REBOUND (DEF) by HOMMES,JASMINE    | 05:09          |       |      |                                                       |
| MISSED 3PTR by HOMMES,JASMINE      | 05:02          |       |      |                                                       |
|                                    | 05:02          |       |      | REBOUND (DEF) by MILETO,KAITLYN                       |
|                                    | 04:52          | 35-22 | H 13 | GOOD! LAYUP by LANDRY,CHELAN                          |
| TURNOVER by ELLIOTT, JACKIE        | 04:42          |       |      | OTEN L. WOODWARD KANGA                                |
|                                    | 04:40          |       |      | STEAL by WOODWARD,KAYLA                               |
|                                    | 04:34          |       |      | MISSED JUMPER by LANDRY, CHELAN                       |
|                                    | 04:34          |       |      | REBOUND (OFF) by LANDRY, CHELAN                       |
| DEDOLIND (DEE) by ELLIOTT INCIVIE  | 04:29          |       |      | MISSED JUMPER by MILETO,KAITLYN                       |
| REBOUND (DEF) by ELLIOTT, JACKIE   | 04:29          |       |      |                                                       |
| MISSED JUMPER by HOMMES,JASMINE    | 04:15<br>04:15 |       |      | DI OCK by DADED KAVLIE                                |
|                                    | 04.15          |       |      | BLOCK by RADER,KAYLIE REBOUND (DEF) by WOODWARD,KAYLA |
|                                    | 04:14          | 37-22 | H 15 | GOOD! JUMPER by WOODWARD,KAYLA                        |
| GOOD! 3PTR by ELLIOTT, JACKIE      | 03:52          | 37-22 | H 12 | GOOD: SOME LIT BY WOODWAND, RATEA                     |
| ASSIST by HOMMES, JASMINE          | 03:52          | 37-23 | 1114 |                                                       |
| AGGIG F DY FICIVIIVIEG, JAGIVIIIVE | 03:52          |       |      | MISSED 3PTR by MILETO,KAITLYN                         |
| REBOUND (DEF) by ELLIOTT, JACKIE   | 03:33          |       |      | WIISSED OF TH DY WILLETO, MAITETN                     |
| GOOD! JUMPER by BRUMWELL, ASHLEY   | 03:33          | 37-27 | H 10 |                                                       |
| ASSIST by ELLIOTT, JACKIE          | 03:24          | 01-21 | 1110 |                                                       |
| AGGIOT BY ELLIOTT, UNOTILE         | 00.24          |       |      |                                                       |

|                                    | 03:14 |       |      | TIMEOUT TEAM                     |
|------------------------------------|-------|-------|------|----------------------------------|
|                                    | 03:14 |       |      | TIMEOUT media                    |
| SUB IN: DURHAM,KALLI               | 03:14 |       |      |                                  |
| SUB OUT: ALLEN,EMILY               | 03:14 |       |      |                                  |
| ,                                  | 03:14 |       |      | SUB IN: SIBREL,JORDAN            |
|                                    | 03:14 |       |      | SUB OUT: RADER,KAYLIE            |
|                                    | 03:05 |       |      | MISSED 3PTR by MILETO, KAITLYN   |
| REBOUND (DEF) by COLE, AUSHA       | 03:05 |       |      | •                                |
| GOOD! LAYUP by COLE, AUSHA         | 02:58 | 37-29 | H 8  |                                  |
| , ,                                | 02:23 |       |      | MISSED 3PTR by MILETO, KAITLYN   |
|                                    | 02:23 |       |      | REBOUND (OFF) by SIBREL, JORDAN  |
|                                    | 02:07 |       |      | MISSED JUMPER by LANDRY, CHELAN  |
|                                    | 02:07 |       |      | REBOUND (OFF) by SIBREL, JORDAN  |
|                                    | 02:02 |       |      | TURNOVER by WOODWARD, KAYLA      |
| STEAL by DURHAM,KALLI              | 02:00 |       |      | •                                |
| MISSED LAYUP by DURHAM,KALLI       | 01:58 |       |      |                                  |
|                                    | 01:58 |       |      | REBOUND (DEF) by LANDRY, CHELAN  |
|                                    | 01:50 |       |      | TURNOVER by MILETO, KAITLYN      |
|                                    | 01:50 |       |      | FOUL by MILETO, KAITLYN          |
|                                    | 01:50 |       |      | SUB IN: HOFFMAN,KAYLEE           |
|                                    | 01:50 |       |      | SUB OUT: MILETO, KAITLYN         |
|                                    | 01:38 |       |      | FOUL by LANDRY, CHELAN           |
| GOOD! FT by BRUMWELL, ASHLEY       | 01:38 | 37-30 | H 7  |                                  |
| GOOD! FT by BRUMWELL, ASHLEY       | 01:38 | 37-31 | H 6  |                                  |
| SUB IN: STOCKTON,LINDSAY           | 01:38 |       |      |                                  |
| SUB IN: DAWKINS,ALEXA              | 01:38 |       |      |                                  |
| SUB OUT: COLE,AUSHA                | 01:38 |       |      |                                  |
| SUB OUT: BRUMWELL, ASHLEY          | 01:38 |       |      |                                  |
|                                    | 01:19 | 39-31 | H 8  | GOOD! LAYUP by LANDRY, CHELAN    |
| MISSED JUMPER by STOCKTON, LINDSAY | 00:59 |       |      |                                  |
|                                    | 00:59 |       |      | REBOUND (DEF) by WOODWARD, KAYLA |
|                                    | 00:34 | 41-31 | H 10 | GOOD! JUMPER by WOODWARD, KAYLA  |
| MISSED LAYUP by DURHAM,KALLI       | 00:19 |       |      |                                  |
| REBOUND (OFF) by DURHAM,KALLI      | 00:19 |       |      |                                  |
| MISSED JUMPER by DURHAM,KALLI      | 00:16 |       |      |                                  |
| REBOUND (OFF) by HOMMES, JASMINE   | 00:16 |       |      |                                  |
|                                    | 00:06 |       |      | FOUL by GORDON, WHITNEY          |
| MISSED FT by DAWKINS,ALEXA         | 00:06 |       |      |                                  |
| REBOUND (DEADB) by TEAM            | 00:06 |       |      |                                  |
| MISSED FT by DAWKINS,ALEXA         | 00:06 |       |      |                                  |
|                                    | 00:06 |       |      | REBOUND (DEF) by LEWIS,FALLON    |
| SUB IN: ALLEN,EMILY                | 00:06 |       |      |                                  |
| SUB IN: DEWIT,KAYLA                | 00:06 |       |      |                                  |
| SUB OUT: DURHAM,KALLI              | 00:06 |       |      |                                  |
| SUB OUT: HOMMES, JASMINE           | 00:06 |       |      |                                  |
|                                    | 00:06 |       |      | SUB IN: LEWIS,FALLON             |
|                                    | 00:06 |       |      | SUB OUT: GORDON, WHITNEY         |
| DEDOUND (DEE) / TEXT               | 00:02 |       |      | MISSED JUMPER by WOODWARD,KAYLA  |
| REBOUND (DEF) by TEAM              | 00:02 |       |      |                                  |
| SUB IN: DURHAM,KALLI               | 00:00 |       |      |                                  |
| SUB IN: COLE, AUSHA                | 00:00 |       |      |                                  |
| SUB IN: HOMMES, JASMINE            | 00:00 |       |      |                                  |
| SUB IN: BRUMWELL, ASHLEY           | 00:00 |       |      |                                  |
| SUB OUT: ALLEN,EMILY               | 00:00 |       |      |                                  |