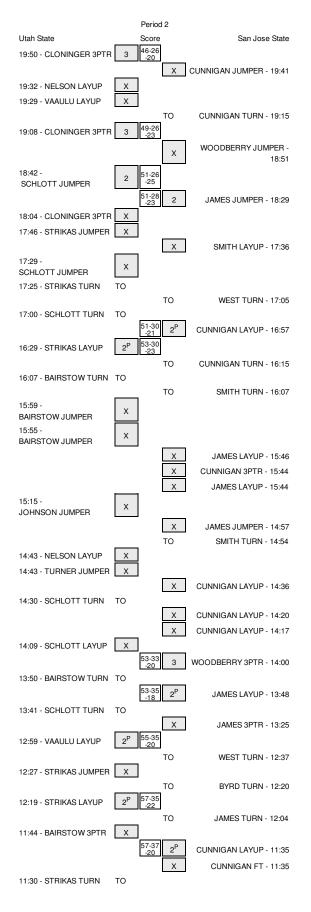

## Official Basketball Box Score -- Game Totals -- Second Half Statistics Utah State vs San Jose State 1/4/2014 2:00 p.m. at San Jose, Calif. (The Event Center)

#### Utah State 35 • 7-5, 1-0 MW

|    |                     |   | Total  | 3-Ptr  |        | Re  | bounds |     |    |    |   |        |             |     |     |
|----|---------------------|---|--------|--------|--------|-----|--------|-----|----|----|---|--------|-------------|-----|-----|
| ## | Player              |   | FG-FGA | FG-FGA | FT-FTA | Off | Def    | Tot | PF | TP | Α | ТО     | Blk         | Stl | Min |
| 02 | NELSON, ELISE       | g | 5-8    | 0-0    | 1-2    | 5   | 2      | 7   | 5  | 11 | 7 | 0      | 0           | 5   | 35  |
| 03 | SCHLOTT, JENNIFER   | g | 7-20   | 1-2    | 3-4    | 1   | 4      | 5   | 2  | 18 | 5 | 7      | 0           | 1   | 32  |
| 11 | CLONINGER, SHELBY   | g | 2-9    | 2-7    | 3-4    | 1   | 1      | 2   | 0  | 9  | 2 | 2      | 1           | 1   | 19  |
| 44 | VAAULU,FRANNY       | f | 6-11   | 0-0    | 0-0    | 1   | 1      | 2   | 2  | 12 | 2 | 2      | 2           | 1   | 22  |
| 50 | STRIKAS,INGRIDA     | f | 2-4    | 0-0    | 0-3    | 2   | 7      | 9   | 4  | 4  | 3 | 4      | 0           | 1   | 19  |
| 05 | BAIRSTOW, STEPHANIE |   | 5-11   | 0-3    | 0-0    | 1   | 4      | 5   | 1  | 10 | 1 | 4      | 0           | 1   | 23  |
| 20 | MILES,MARIAH        |   | 0-0    | 0-0    | 1-2    | 0   | 0      | 0   | 1  | 1  | 0 | 1      | 0           | 0   | 5   |
| 22 | DJUKIC, TIJANA      |   | 0-0    | 0-0    | 0-0    | 0   | 0      | 0   | 0  | 0  | 0 | 0      | 0           | 0   | 2   |
| 23 | LANDRETH,LIZ        |   | 0-0    | 0-0    | 0-0    | 0   | 1      | 1   | 1  | 0  | 0 | 0      | 0           | 0   | 2   |
| 24 | PORTER, JASMINE     |   | 2-3    | 1-1    | 0-0    | 0   | 1      | 1   | 2  | 5  | 1 | 1      | 0           | 0   | 11  |
| 25 | JOHNSON, LYNETTE    |   | 1-3    | 0-0    | 1-2    | 0   | 3      | 3   | 5  | 3  | 0 | 2      | 2           | 0   | 17  |
| 32 | TURNER, CRISTAL     |   | 2-4    | 1-1    | 0-0    | 0   | 3      | 3   | 0  | 5  | 0 | 0      | 2           | 0   | 15  |
|    | TEAM                |   |        |        |        | 2   | 2      | 4   | 0  |    |   | 1      |             |     |     |
|    | Totals              |   | 14-36  | 2-7    | 5-11   | 8   | 13     | 21  | 13 |    | 8 | 12     | 2           | 4   |     |
|    |                     |   |        |        |        |     |        |     |    |    |   |        |             |     |     |
|    |                     |   |        |        |        |     |        |     |    |    |   |        |             |     |     |
|    | FG %                |   | Half:  |        | 14-36  |     |        |     |    |    |   | 38.9%  | <b>&gt;</b> |     |     |
|    | 3FG %               |   | Half:  |        | 2-7    |     |        |     |    |    |   | 42.9%  | <b>b</b>    |     |     |
|    | FT %                |   | Half:  |        | 5-11   |     |        |     |    |    |   | 45.5%  |             |     |     |
|    | 11/0                |   | Tiun.  |        | 011    |     |        |     |    |    |   | 10.070 |             |     |     |

#### San Jose State 39 • 6-6, 0-1 MW

|      |                    |   | Total  | 3-Ptr  |        | Re  | bounds | 5   |       |    |   |       |     |     |     |
|------|--------------------|---|--------|--------|--------|-----|--------|-----|-------|----|---|-------|-----|-----|-----|
| ##   | Player             |   | FG-FGA | FG-FGA | FT-FTA | Off | Def    | Tot | PF    | TP | Α | ТО    | Blk | Stl | Min |
| 15   | JAMES, CLASSYE     | g | 5-19   | 2-4    | 3-5    | 3   | 0      | 3   | 3     | 15 | 2 | 4     | 0   | 4   | 34  |
| 21   | HALL,BRITTA        | g | 2-3    | 2-3    | 1-2    | 0   | 1      | 1   | 1     | 7  | 2 | 2     | 0   | 1   | 21  |
| 34   | CUNNIGAN,TA'REA    | g | 4-15   | 0-3    | 5-7    | 3   | 3      | 6   | 3     | 13 | 3 | 9     | 0   | 2   | 35  |
| 40   | WOODBERRY, REBECCA | g | 3-13   | 3-9    | 0-0    | 0   | 3      | 3   | 0     | 9  | 0 | 3     | 0   | 0   | 29  |
| 44   | BYRD,RIANA         | f | 1-3    | 0-0    | 2-2    | 3   | 7      | 10  | 4     | 4  | 0 | 3     | 1   | 0   | 21  |
| 03   | BAIRD, PARIS       |   | 3-8    | 1-5    | 1-5    | 3   | 4      | 7   | 1     | 8  | 2 | 0     | 0   | 2   | 22  |
| 11   | SMITH, JASMINE     |   | 1-5    | 0-0    | 4-8    | 3   | 7      | 10  | 5     | 6  | 0 | 5     | 3   | 2   | 23  |
| 20   | WEST,RACHOL        |   | 1-1    | 1-1    | 0-0    | 1   | 2      | 3   | 1     | 3  | 2 | 3     | 0   | 0   | 16  |
|      | TEAM               |   |        |        |        | 2   | 2      | 4   | 0     |    |   | 0     |     |     |     |
|      | Totals             |   | 13-35  | 3-9    | 10-15  | 11  | 14     | 25  | 12    |    | 5 | 14    | 3   | 7   |     |
|      |                    |   |        |        |        |     |        |     |       |    |   |       |     |     |     |
|      | FG %               |   | Half:  |        | 13-35  |     |        |     |       |    |   | 37.1% | 5   |     |     |
|      | 3FG %              |   | Half:  | 3-9    |        |     |        |     | 37.5% |    |   |       |     |     |     |
| FT % |                    |   | Half:  |        |        |     |        |     | 66.7% |    |   |       |     |     |     |

#### Officials: Anita Ortega, Michael Price, Robert Strong

Technical Fouls: Utah State- NELSON, ELISE; San Jose State- SMITH, JASMINE;

|                | In    | Off | 2nd    | Fast  |       |
|----------------|-------|-----|--------|-------|-------|
| Points         | Paint | T/O | Chance | Break | Bench |
| Utah State     | 20    | 11  | 5      | 0     | 7     |
| San Jose State | 16    | 13  | 7      | 0     | 7     |