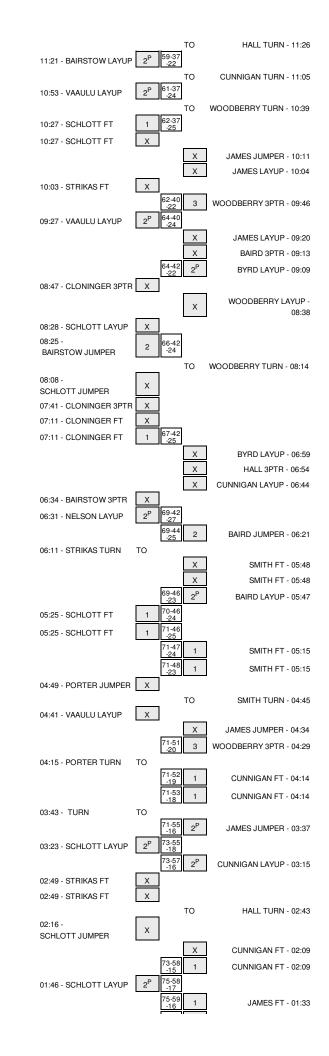

## Official Basketball Box Score -- Game Totals -- Second Half Statistics Utah State vs San Jose State 1/4/2014 2:00 p.m. at San Jose, Calif. (The Event Center)

#### Utah State 35 • 7-5, 1-0 MW

|    |                     |   | Total  | 3-Ptr  |        | Re  | bounds |     |    |    |   |        |             |     |     |
|----|---------------------|---|--------|--------|--------|-----|--------|-----|----|----|---|--------|-------------|-----|-----|
| ## | Player              |   | FG-FGA | FG-FGA | FT-FTA | Off | Def    | Tot | PF | TP | Α | ТО     | Blk         | Stl | Min |
| 02 | NELSON, ELISE       | g | 5-8    | 0-0    | 1-2    | 5   | 2      | 7   | 5  | 11 | 7 | 0      | 0           | 5   | 35  |
| 03 | SCHLOTT, JENNIFER   | g | 7-20   | 1-2    | 3-4    | 1   | 4      | 5   | 2  | 18 | 5 | 7      | 0           | 1   | 32  |
| 11 | CLONINGER, SHELBY   | g | 2-9    | 2-7    | 3-4    | 1   | 1      | 2   | 0  | 9  | 2 | 2      | 1           | 1   | 19  |
| 44 | VAAULU,FRANNY       | f | 6-11   | 0-0    | 0-0    | 1   | 1      | 2   | 2  | 12 | 2 | 2      | 2           | 1   | 22  |
| 50 | STRIKAS,INGRIDA     | f | 2-4    | 0-0    | 0-3    | 2   | 7      | 9   | 4  | 4  | 3 | 4      | 0           | 1   | 19  |
| 05 | BAIRSTOW, STEPHANIE |   | 5-11   | 0-3    | 0-0    | 1   | 4      | 5   | 1  | 10 | 1 | 4      | 0           | 1   | 23  |
| 20 | MILES,MARIAH        |   | 0-0    | 0-0    | 1-2    | 0   | 0      | 0   | 1  | 1  | 0 | 1      | 0           | 0   | 5   |
| 22 | DJUKIC, TIJANA      |   | 0-0    | 0-0    | 0-0    | 0   | 0      | 0   | 0  | 0  | 0 | 0      | 0           | 0   | 2   |
| 23 | LANDRETH,LIZ        |   | 0-0    | 0-0    | 0-0    | 0   | 1      | 1   | 1  | 0  | 0 | 0      | 0           | 0   | 2   |
| 24 | PORTER, JASMINE     |   | 2-3    | 1-1    | 0-0    | 0   | 1      | 1   | 2  | 5  | 1 | 1      | 0           | 0   | 11  |
| 25 | JOHNSON, LYNETTE    |   | 1-3    | 0-0    | 1-2    | 0   | 3      | 3   | 5  | 3  | 0 | 2      | 2           | 0   | 17  |
| 32 | TURNER, CRISTAL     |   | 2-4    | 1-1    | 0-0    | 0   | 3      | 3   | 0  | 5  | 0 | 0      | 2           | 0   | 15  |
|    | TEAM                |   |        |        |        | 2   | 2      | 4   | 0  |    |   | 1      |             |     |     |
|    | Totals              |   | 14-36  | 2-7    | 5-11   | 8   | 13     | 21  | 13 |    | 8 | 12     | 2           | 4   |     |
|    |                     |   |        |        |        |     |        |     |    |    |   |        |             |     |     |
|    |                     |   |        |        |        |     |        |     |    |    |   |        |             |     |     |
|    | FG %                |   | Half:  |        | 14-36  |     |        |     |    |    |   | 38.9%  | <b>&gt;</b> |     |     |
|    | 3FG %               |   | Half:  |        | 2-7    |     |        |     |    |    |   | 42.9%  | <b>b</b>    |     |     |
|    | FT %                |   | Half:  |        | 5-11   |     |        |     |    |    |   | 45.5%  |             |     |     |
|    | 11/0                |   | Tiun.  |        | 011    |     |        |     |    |    |   | 10.070 |             |     |     |

#### San Jose State 39 • 6-6, 0-1 MW

|      |                    |   | Total  | 3-Ptr  |        | Re  | bounds | 5   |       |    |   |       |     |     |     |
|------|--------------------|---|--------|--------|--------|-----|--------|-----|-------|----|---|-------|-----|-----|-----|
| ##   | Player             |   | FG-FGA | FG-FGA | FT-FTA | Off | Def    | Tot | PF    | TP | Α | ТО    | Blk | Stl | Min |
| 15   | JAMES, CLASSYE     | g | 5-19   | 2-4    | 3-5    | 3   | 0      | 3   | 3     | 15 | 2 | 4     | 0   | 4   | 34  |
| 21   | HALL,BRITTA        | g | 2-3    | 2-3    | 1-2    | 0   | 1      | 1   | 1     | 7  | 2 | 2     | 0   | 1   | 21  |
| 34   | CUNNIGAN,TA'REA    | g | 4-15   | 0-3    | 5-7    | 3   | 3      | 6   | 3     | 13 | 3 | 9     | 0   | 2   | 35  |
| 40   | WOODBERRY, REBECCA | g | 3-13   | 3-9    | 0-0    | 0   | 3      | 3   | 0     | 9  | 0 | 3     | 0   | 0   | 29  |
| 44   | BYRD,RIANA         | f | 1-3    | 0-0    | 2-2    | 3   | 7      | 10  | 4     | 4  | 0 | 3     | 1   | 0   | 21  |
| 03   | BAIRD, PARIS       |   | 3-8    | 1-5    | 1-5    | 3   | 4      | 7   | 1     | 8  | 2 | 0     | 0   | 2   | 22  |
| 11   | SMITH, JASMINE     |   | 1-5    | 0-0    | 4-8    | 3   | 7      | 10  | 5     | 6  | 0 | 5     | 3   | 2   | 23  |
| 20   | WEST,RACHOL        |   | 1-1    | 1-1    | 0-0    | 1   | 2      | 3   | 1     | 3  | 2 | 3     | 0   | 0   | 16  |
|      | TEAM               |   |        |        |        | 2   | 2      | 4   | 0     |    |   | 0     |     |     |     |
|      | Totals             |   | 13-35  | 3-9    | 10-15  | 11  | 14     | 25  | 12    |    | 5 | 14    | 3   | 7   |     |
|      |                    |   |        |        |        |     |        |     |       |    |   |       |     |     |     |
|      | FG %               |   | Half:  |        | 13-35  |     |        |     |       |    |   | 37.1% | 5   |     |     |
|      | 3FG %              |   | Half:  | 3-9    |        |     |        |     | 37.5% |    |   |       |     |     |     |
| FT % |                    |   | Half:  |        |        |     |        |     | 66.7% |    |   |       |     |     |     |

#### Officials: Anita Ortega, Michael Price, Robert Strong

Technical Fouls: Utah State- NELSON, ELISE; San Jose State- SMITH, JASMINE;

|                | In    | Off | 2nd    | Fast  |       |
|----------------|-------|-----|--------|-------|-------|
| Points         | Paint | T/O | Chance | Break | Bench |
| Utah State     | 20    | 11  | 5      | 0     | 7     |
| San Jose State | 16    | 13  | 7      | 0     | 7     |