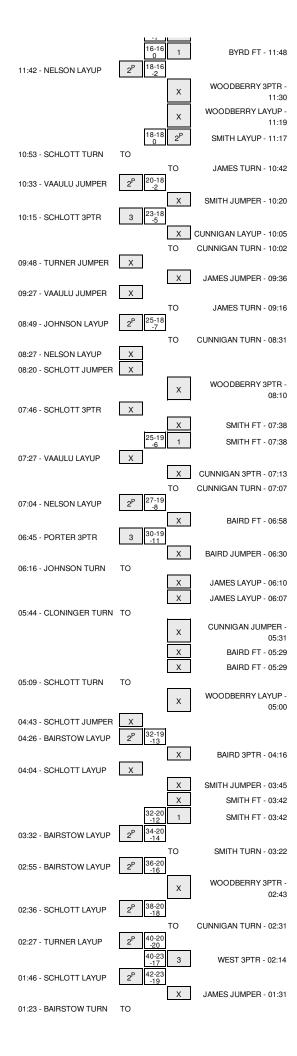

# Utah State vs San Jose State 1/4/2014; 2:00 p.m. at San Jose, Calif. (The Event Center) Period 1 Play-By-Play

| HOME: San Jose Sta                             | Margin | Score | Time           | VISITORS: Utah State                                  |
|------------------------------------------------|--------|-------|----------------|-------------------------------------------------------|
|                                                | V 2    | 0-2   | 19:49          | GOOD! LAYUP by VAAULU,FRANNY                          |
|                                                |        |       | 19:49          | ASSIST by STRIKAS, INGRIDA                            |
| TURNOVER by CUNNIGAN, TA'RE                    |        |       | 19:36          |                                                       |
| FOUL by CUNNIGAN, TA'RE                        |        |       | 19:36          |                                                       |
|                                                |        |       | 19:27          | MISSED 3PTR by CLONINGER, SHELBY                      |
| REBOUND (DEF) by CUNNIGAN, TA'RE               |        |       | 19:27          |                                                       |
| TURNOVER by JAMES, CLASS                       |        |       | 19:18          |                                                       |
| FOUL by JAMES, CLASS                           |        |       | 19:18          |                                                       |
|                                                |        |       | 19:02          | TURNOVER by SCHLOTT, JENNIFER                         |
| TURNOVER by WOODBERRY, REBECO                  |        |       | 18:50          |                                                       |
| · · · · · ·                                    | V 4    | 0-4   | 18:46          | GOOD! LAYUP by SCHLOTT, JENNIFER                      |
| MISSED LAYUP by CUNNIGAN, TA'RE                |        |       | 18:37          |                                                       |
|                                                |        |       | 18:37          | BLOCK by VAAULU,FRANNY                                |
|                                                |        |       | 18:36          | REBOUND (DEF) by TEAM                                 |
|                                                |        |       | 18:25          | MISSED 3PTR by CLONINGER, SHELBY                      |
|                                                |        |       | 18:25          | REBOUND (OFF) by NELSON, ELISE                        |
|                                                | V 6    | 0-6   | 18:18          | GOOD! JUMPER by VAAULU, FRANNY                        |
|                                                |        |       | 18:18          | ASSIST by NELSON,ELISE                                |
| TURNOVER by BYRD, RIA                          |        |       | 18:04          |                                                       |
| · • · · · • · • · • · • · • · • · • · •        |        |       | 18:03          | STEAL by NELSON, ELISE                                |
|                                                |        |       | 17:58          | MISSED JUMPER by SCHLOTT, JENNIFER                    |
| REBOUND (DEF) by WOODBERRY, REBECO             |        |       | 17:58          |                                                       |
|                                                |        |       | 17:54          | FOUL by STRIKAS,INGRIDA                               |
|                                                |        |       | 17:54          | SUB IN: BAIRSTOW,STEPHANIE                            |
|                                                |        |       | 17:54          | SUB IN: TURNER, CRISTAL                               |
|                                                |        |       | 17:54          | SUB OUT: CLONINGER,SHELBY                             |
|                                                |        |       | 17:54          | SUB OUT: VAAULU,FRANNY                                |
| SUB IN: SMITH, JASMI                           |        |       | 17:54          |                                                       |
| SUB OUT: HALL,BRIT                             |        |       | 17:54          |                                                       |
|                                                |        |       |                |                                                       |
| MISSED LAYUP by JAMES, CLASS                   |        |       | 17:34<br>17:34 |                                                       |
|                                                | V 8    | 0-8   |                |                                                       |
|                                                | vo     | 0-8   | 17:28          |                                                       |
|                                                |        | 0.0   | 17:28          | ASSIST by STRIKAS,INGRIDA                             |
| GOOD! 3PTR by JAMES, CLASS                     | V 5    | 3-8   | 17:21          |                                                       |
| ASSIST by CUNNIGAN, TA'RE                      |        |       | 17:21          |                                                       |
|                                                |        |       | 17:05          | TURNOVER by SCHLOTT, JENNIFER                         |
| STEAL by SMITH, JASMIN                         |        |       | 17:03          |                                                       |
| MISSED JUMPER by SMITH, JASMI                  |        |       | 16:59          |                                                       |
|                                                |        |       | 16:59          | REBOUND (DEF) by STRIKAS, INGRIDA                     |
|                                                | V 8    | 3-11  | 16:38          | GOOD! 3PTR by TURNER,CRISTAL                          |
|                                                |        |       | 16:38          | ASSIST by NELSON, ELISE                               |
| MISSED 3PTR by CUNNIGAN, TA'RE                 |        |       | 16:20          |                                                       |
| REBOUND (OFF) by BYRD, RIAN                    |        |       | 16:20          |                                                       |
|                                                |        |       | 16:16          | FOUL by STRIKAS, INGRIDA                              |
| TURNOVER by BYRD, RIAN                         |        |       | 16:16          |                                                       |
|                                                |        |       | 16:16          | SUB IN: VAAULU,FRANNY                                 |
|                                                |        |       | 16:16          | SUB IN: JOHNSON, LYNETTE                              |
|                                                |        |       | 16:16          | SUB OUT: BAIRSTOW, STEPHANIE                          |
|                                                |        |       | 16:16          | SUB OUT: STRIKAS,INGRIDA                              |
| SUB IN: WEST, RACHO                            |        |       | 16:16          |                                                       |
| SUB OUT: JAMES, CLASS                          |        |       | 16:16          |                                                       |
|                                                |        |       | 16:09          | MISSED JUMPER by SCHLOTT, JENNIFER                    |
|                                                |        |       | 16:09          | REBOUND (OFF) by NELSON, ELISE                        |
|                                                |        |       | 15:57          | MISSED LAYUP by VAAULU, FRANNY                        |
| REBOUND (DEF) by SMITH, JASMIN                 |        |       | 15:57          |                                                       |
| MISSED 3PTR by WOODBERRY, REBECC               |        |       | 15:49          |                                                       |
|                                                |        |       | 15:49          | REBOUND (DEF) by VAAULU, FRANNY                       |
|                                                |        |       | 15:44          | TURNOVER by VAAULU, FRANNY                            |
| TIMEOUT MED                                    |        |       | 15:43          |                                                       |
| SUB IN: BAIRD, PAR                             |        |       | 15:43          |                                                       |
| SUB IN: JAMES, CLASS                           |        |       | 15:43          |                                                       |
| SUB IN: HALL, BRIT                             |        |       | 15:43          |                                                       |
| SUB OUT: WEST, RACHO                           |        |       | 15:43          |                                                       |
| SUB OUT: WOODBERRY, REBECO                     |        |       | 15:43          |                                                       |
| SUB OUT: BYRD,RIAI                             |        |       | 15:43          |                                                       |
| GOOD! 3PTR by JAMES, CLASS                     | V 5    | 6-11  | 15:41          |                                                       |
| ASSIST by HALL, BRIT                           |        | 2     | 15:41          |                                                       |
| AGGIOT BY TALL, BRIT                           |        |       | 15:25          | MISSED JUMPER by SCHLOTT, JENNIFER                    |
|                                                |        |       | 15:25          |                                                       |
|                                                |        | 9-11  | 15:15          |                                                       |
|                                                | V 2    |       |                |                                                       |
| GOOD! 3PTR by HALL,BRIT                        | V 2    | 3-11  |                |                                                       |
|                                                | V 2    | 5-11  | 15:15          |                                                       |
| GOOD! 3PTR by HALL,BRIT<br>ASSIST by BAIRD,PAR | V 2    | 5-11  | 15:15<br>15:00 | TURNOVER by VAAULU, FRANNY                            |
| GOOD! 3PTR by HALL,BRIT                        | V 2    | 3-11  | 15:15          | TURNOVER by VAAULU,FRANNY<br>FOUL by SCHLOTT,JENNIFER |

|                                                   | 14:55          |        |            | MISSED FT by HALL, BRITTA          |
|---------------------------------------------------|----------------|--------|------------|------------------------------------|
|                                                   | 14:55          |        |            | REBOUND (DEADB) by TEAM            |
|                                                   | 14:55          | 10-11  | V 1        | GOOD! FT by HALL,BRITTA            |
| SUB IN: CLONINGER, SHELBY                         | 14:55          |        |            |                                    |
| SUB OUT: SCHLOTT, JENNIFER                        | 14:55          |        |            |                                    |
|                                                   | 14:55          |        |            | SUB IN: WEST, RACHOL               |
|                                                   | 14:55          |        |            | SUB OUT: CUNNIGAN, TA'REA          |
| MISSED JUMPER by JOHNSON, LYNETTE                 | 14:35          |        |            |                                    |
|                                                   | 14:35          |        |            | REBOUND (DEF) by WEST, RACHOL      |
|                                                   | 14:21          |        |            | TURNOVER by WEST, RACHOL           |
| STEAL by NELSON, ELISE                            | 14:20<br>14:17 | 10-13  | V 3        |                                    |
| GOOD! LAYUP by NELSON, ELISE                      | 14:17          | 13-13  | V 3<br>T   | GOOD! 3PTR by HALL,BRITTA          |
|                                                   | 14:09          | 13-13  |            | ASSIST by WEST, RACHOL             |
| TURNOVER by JOHNSON, LYNETTE                      | 13:55          |        |            |                                    |
| · · · · · · · · · · · · · · · · · · ·             | 13:54          |        |            | STEAL by BAIRD, PARIS              |
|                                                   | 13:49          |        |            | MISSED 3PTR by BAIRD, PARIS        |
| REBOUND (DEF) by CLONINGER, SHELBY                | 13:49          |        |            |                                    |
| TURNOVER by CLONINGER, SHELBY                     | 13:35          |        |            |                                    |
| SUB IN: SCHLOTT, JENNIFER                         | 13:35          |        |            |                                    |
| SUB IN: BAIRSTOW, STEPHANIE                       | 13:35          |        |            |                                    |
| SUB OUT: NELSON, ELISE                            | 13:35          |        |            |                                    |
| SUB OUT: TURNER, CRISTAL                          | 13:35          |        |            |                                    |
|                                                   | 13:35          |        |            | SUB IN: CUNNIGAN, TA'REA           |
|                                                   | 13:35          |        |            | SUB IN: WOODBERRY, REBECCA         |
|                                                   | 13:35          |        |            | SUB IN: BYRD, RIANA                |
|                                                   | 13:35          |        |            | SUB OUT: SMITH, JASMINE            |
|                                                   | 13:35          |        |            | SUB OUT: WEST, RACHOL              |
|                                                   | 13:35          |        |            | SUB OUT: JAMES,CLASSYE             |
|                                                   | 13:32          |        |            | TURNOVER by CUNNIGAN, TA'REA       |
| STEAL by VAAULU,FRANNY                            | 13:29          |        |            |                                    |
|                                                   | 13:16          | 10.1.1 |            | FOUL by BYRD, RIANA                |
| GOOD! FT by CLONINGER, SHELBY                     | 13:16          | 13-14  | V 1<br>V 2 |                                    |
| GOOD! FT by CLONINGER,SHELBY                      | 13:16          | 13-15  | V 2        |                                    |
| SUB IN: STRIKAS,INGRIDA<br>SUB OUT: VAAULU,FRANNY | 13:16<br>13:16 |        |            |                                    |
|                                                   | 13:07          |        |            | SUB IN: JAMES, CLASSYE             |
|                                                   | 13:07          |        |            | SUB OUT: BAIRD,PARIS               |
| FOUL by JOHNSON,LYNETTE                           | 13:03          |        |            |                                    |
|                                                   | 13:03          |        |            | MISSED FT by JAMES, CLASSYE        |
|                                                   | 13:03          |        |            | REBOUND (DEADB) by TEAM            |
|                                                   | 13:03          |        |            | MISSED FT by JAMES,CLASSYE         |
|                                                   | 13:03          |        |            | REBOUND (DEADB) by TEAM            |
|                                                   | 13:03          | 14-15  | V 1        | GOOD! FT by JAMES, CLASSYE         |
|                                                   | 12:56          |        |            | FOUL by CUNNIGAN, TA'REA           |
| GOOD! FT by JOHNSON, LYNETTE                      | 12:56          | 14-16  | V 2        |                                    |
| MISSED FT by JOHNSON, LYNETTE                     | 12:56          |        |            |                                    |
|                                                   | 12:56          |        |            | REBOUND (DEF) by BYRD, RIANA       |
|                                                   | 12:56          |        |            | SUB IN: BAIRD, PARIS               |
|                                                   | 12:56          |        |            | SUB OUT: CUNNIGAN, TA'REA          |
|                                                   | 12:45          |        |            | MISSED 3PTR by BAIRD, PARIS        |
| REBOUND (DEF) by BAIRSTOW, STEPHANIE              | 12:45          |        |            |                                    |
| MISSED JUMPER by CLONINGER, SHELBY                | 12:35          |        |            |                                    |
|                                                   | 12:35          |        |            | REBOUND (DEF) by TEAM              |
| SUB IN: NELSON, ELISE                             | 12:32          |        |            |                                    |
| SUB OUT: JOHNSON,LYNETTE                          | 12:32          |        |            |                                    |
| MISSED 3PTR by BAIRSTOW, STEPHANIE                | 12:19          |        |            |                                    |
|                                                   | 12:19          |        |            | REBOUND (DEF) by BYRD, RIANA       |
| REBOUND (DEF) by STRIKAS,INGRIDA                  | 12:11          |        |            | MISSED LAYUP by BYRD, RIANA        |
| MISSED LAYUP by SCHLOTT, JENNIFER                 | 12:11<br>12:01 |        |            |                                    |
| REBOUND (OFF) by NELSON,ELISE                     | 12:01          |        |            |                                    |
| TURNOVER by STRIKAS,INGRIDA                       | 11:55          |        |            |                                    |
| FOUL by STRIKAS,INGRIDA                           | 11:55          |        |            |                                    |
|                                                   | 11:55          |        |            | TIMEOUT MEDIA                      |
| SUB IN: VAAULU,FRANNY                             | 11:55          |        |            |                                    |
| SUB OUT: STRIKAS,INGRIDA                          | 11:55          |        |            |                                    |
|                                                   | 11:55          |        |            | SUB IN: SMITH, JASMINE             |
|                                                   | 11:55          |        |            | SUB OUT: BAIRD, PARIS              |
| FOUL by VAAULU, FRANNY                            | 11:48          |        |            |                                    |
|                                                   | 11:48          | 15-16  | V 1        | GOOD! FT by BYRD, RIANA            |
|                                                   | 11:48          | 16-16  | Т          | GOOD! FT by BYRD, RIANA            |
| GOOD! LAYUP by NELSON, ELISE                      | 11:42          | 16-18  | V 2        |                                    |
| ASSIST by CLONINGER, SHELBY                       | 11:42          |        |            |                                    |
|                                                   | 11:30          |        |            | MISSED 3PTR by WOODBERRY, REBECCA  |
| BLOCK by CLONINGER, SHELBY                        | 11:30          |        |            |                                    |
|                                                   | 11:28          |        |            | REBOUND (OFF) by TEAM              |
|                                                   | 11:19          |        |            | MISSED LAYUP by WOODBERRY, REBECCA |
|                                                   | 11:19          |        |            | REBOUND (OFF) by SMITH, JASMINE    |
|                                                   | 11:17          | 18-18  | Т          | GOOD! LAYUP by SMITH, JASMINE      |
| TURNOVER by SCHLOTT, JENNIFER                     | 10:53          |        |            |                                    |
|                                                   | 10:53          |        |            | SUB IN: CUNNIGAN,TA'REA            |
|                                                   | 10:53          |        |            | SUB OUT: HALL,BRITTA               |

|                                       | 10:42          |       |      | TURNOVER by JAMES, CLASSYE          |
|---------------------------------------|----------------|-------|------|-------------------------------------|
| GOOD! JUMPER by VAAULU, FRANNY        | 10:33          | 18-20 | V 2  |                                     |
|                                       | 10:20          |       |      | MISSED JUMPER by SMITH, JASMINE     |
| BLOCK by VAAULU, FRANNY               | 10:20          |       |      |                                     |
| REBOUND (DEF) by BAIRSTOW, STEPHANIE  | 10:19          |       |      |                                     |
| GOOD! 3PTR by SCHLOTT, JENNIFER       | 10:15          | 18-23 | V 5  |                                     |
| ASSIST by CLONINGER, SHELBY           | 10:15          |       |      |                                     |
|                                       | 10:05          |       |      | MISSED LAYUP by CUNNIGAN, TA'REA    |
|                                       | 10:05          |       |      | REBOUND (OFF) by CUNNIGAN, TA'REA   |
|                                       | 10:02          |       |      | TURNOVER by CUNNIGAN, TA'REA        |
| SUB IN: TURNER, CRISTAL               | 10:02          |       |      |                                     |
| SUB OUT: CLONINGER, SHELBY            | 10:02          |       |      |                                     |
| MISSED JUMPER by TURNER, CRISTAL      | 09:48          |       |      |                                     |
|                                       | 09:48          |       |      | REBOUND (DEF) by SMITH, JASMINE     |
|                                       | 09:36          |       |      | MISSED JUMPER by JAMES, CLASSYE     |
| REBOUND (DEF) by NELSON, ELISE        | 09:36          |       |      |                                     |
| SUB IN: JOHNSON, LYNETTE              | 09:30          |       |      |                                     |
| SUB OUT: BAIRSTOW, STEPHANIE          | 09:30          |       |      |                                     |
|                                       | 09:30          |       |      | SUB IN: HALL, BRITTA                |
|                                       | 09:30          |       |      | SUB OUT: BYRD, RIANA                |
| MISSED JUMPER by VAAULU, FRANNY       | 09:27          |       |      |                                     |
| · · · · · · · · · · · · · · · · · · · | 09:27          |       |      | BLOCK by SMITH, JASMINE             |
|                                       | 09:25          |       |      | REBOUND (DEF) by WOODBERRY, REBECCA |
|                                       | 09:16          |       |      | TURNOVER by JAMES, CLASSYE          |
| GOOD! LAYUP by JOHNSON, LYNETTE       | 08:49          | 18-25 | V 7  |                                     |
| ASSIST by NELSON, ELISE               | 08:49          | .0 20 |      |                                     |
|                                       | 08:49          |       |      |                                     |
|                                       |                |       |      | TURNOVER by CUNNIGAN, TA'REA        |
|                                       | 08:30          |       |      |                                     |
| MISSED LAYUP by NELSON, ELISE         | 08:27          |       |      |                                     |
| REBOUND (OFF) by NELSON, ELISE        | 08:27          |       |      |                                     |
| MISSED JUMPER by SCHLOTT, JENNIFER    | 08:20          |       |      |                                     |
|                                       | 08:20          |       |      | REBOUND (DEF) by HALL, BRITTA       |
|                                       | 08:10          |       |      | MISSED 3PTR by WOODBERRY, REBECCA   |
| REBOUND (DEF) by JOHNSON, LYNETTE     | 08:10          |       |      |                                     |
| MISSED 3PTR by SCHLOTT, JENNIFER      | 07:46          |       |      |                                     |
|                                       | 07:46          |       |      | REBOUND (DEF) by SMITH, JASMINE     |
| FOUL by VAAULU, FRANNY                | 07:38          |       |      |                                     |
|                                       | 07:38          |       |      | TIMEOUT MEDIA                       |
|                                       | 07:38          |       |      | MISSED FT by SMITH, JASMINE         |
|                                       | 07:38          |       |      | REBOUND (DEADB) by TEAM             |
|                                       | 07:38          | 19-25 | V 6  | GOOD! FT by SMITH, JASMINE          |
| SUB IN: CLONINGER, SHELBY             | 07:38          |       |      |                                     |
| SUB IN: PORTER, JASMINE               | 07:38          |       |      |                                     |
| SUB OUT: SCHLOTT, JENNIFER            | 07:38          |       |      |                                     |
| SUB OUT: TURNER,CRISTAL               | 07:38          |       |      |                                     |
|                                       | 07:38          |       |      | SUB IN: BAIRD, PARIS                |
|                                       | 07:38          |       |      | SUB OUT: WOODBERRY, REBECCA         |
| MISSED LAYUP by VAAULU, FRANNY        | 07:27          |       |      | SOB COT. WOODBENIN, NEBECOX         |
| NIGGED EATOR BY VARIES, HANNET        |                |       |      | REBOUND (DEF) by SMITH, JASMINE     |
|                                       | 07:27          |       |      |                                     |
|                                       | 07:13          |       |      | MISSED 3PTR by CUNNIGAN, TA'REA     |
| BLOCK by JOHNSON, LYNETTE             | 07:13          |       |      |                                     |
|                                       | 07:10          |       |      | REBOUND (OFF) by CUNNIGAN, TA'REA   |
|                                       | 07:07          |       |      | TURNOVER by CUNNIGAN, TA'REA        |
| STEAL by NELSON, ELISE                | 07:05          |       |      |                                     |
| GOOD! LAYUP by NELSON, ELISE          | 07:04          | 19-27 | V 8  |                                     |
| FOUL by PORTER, JASMINE               | 06:58          |       |      |                                     |
|                                       | 06:58          |       |      | MISSED FT by BAIRD, PARIS           |
| REBOUND (DEADB) by TEAM               | 06:58          |       |      |                                     |
| SUB IN: BAIRSTOW, STEPHANIE           | 06:58          |       |      |                                     |
| SUB OUT: VAAULU,FRANNY                | 06:58          |       |      |                                     |
|                                       | 06:58          |       |      | SUB IN: WOODBERRY, REBECCA          |
|                                       | 06:58          |       |      | SUB OUT: SMITH, JASMINE             |
| GOOD! 3PTR by PORTER, JASMINE         | 06:45          | 19-30 | V 11 |                                     |
| ASSIST by NELSON, ELISE               | 06:45          |       |      |                                     |
|                                       | 06:30          |       |      | MISSED JUMPER by BAIRD, PARIS       |
| REBOUND (DEF) by JOHNSON,LYNETTE      | 06:30          |       |      |                                     |
| TURNOVER by JOHNSON, LYNETTE          | 06:16          |       |      |                                     |
|                                       | 06:10          |       |      | MISSED LAYUP by JAMES, CLASSYE      |
|                                       | 06:10          |       |      | REBOUND (OFF) by JAMES, CLASSYE     |
|                                       | 06:10          |       |      |                                     |
|                                       |                |       |      | MISSED LAYUP by JAMES, CLASSYE      |
| REBOUND (DEF) by PORTER, JASMINE      | 06:07          |       |      |                                     |
|                                       | 05:49          |       |      | FOUL by JAMES, CLASSYE              |
|                                       | 05:49          |       |      | SUB IN: WEST, RACHOL                |
|                                       | 05:49          |       |      | SUB OUT: JAMES, CLASSYE             |
| TURNOVER by CLONINGER, SHELBY         | 05:44          |       |      |                                     |
|                                       | 05:43          |       |      | STEAL by BAIRD, PARIS               |
|                                       | 05:31          |       |      | MISSED JUMPER by CUNNIGAN, TA'REA   |
|                                       | 05:31          |       |      | REBOUND (OFF) by BAIRD, PARIS       |
| FOUL by BAIRSTOW, STEPHANIE           | 05:29          |       |      |                                     |
|                                       |                |       |      | MISSED FT by BAIRD, PARIS           |
|                                       | 05:29          |       |      | MIGGED I I BY DATED, AND            |
|                                       | 05:29<br>05:29 |       |      | REBOUND (DEADB) by TEAM             |
|                                       |                |       |      |                                     |
| REBOUND (DEF) by TEAM                 | 05:29          |       |      | REBOUND (DEADB) by TEAM             |

|                                                               |      |       | 05:29                   | SUB IN: TURNER,CRISTAL               |
|---------------------------------------------------------------|------|-------|-------------------------|--------------------------------------|
|                                                               |      |       | 05:29                   | SUB IN: SCHLOTT, JENNIFER            |
|                                                               |      |       | 05:29                   | SUB OUT: CLONINGER, SHELBY           |
|                                                               |      |       | 05:29                   | SUB OUT: PORTER, JASMINE             |
| SUB IN: SMITH, JASMINE                                        |      |       | 05:29                   |                                      |
| SUB OUT: HALL,BRITTA                                          |      |       | 05:29                   |                                      |
|                                                               |      |       | 05:09                   | TURNOVER by SCHLOTT, JENNIFER        |
| MISSED LAYUP by WOODBERRY, REBECCA                            |      |       | 05:00                   |                                      |
|                                                               |      |       | 05:00                   | BLOCK by TURNER, CRISTAL             |
|                                                               |      |       | 04:58                   | REBOUND (DEF) by TURNER, CRISTAL     |
|                                                               |      |       | 04:43                   | MISSED JUMPER by SCHLOTT, JENNIFER   |
|                                                               |      |       | 04:43                   | REBOUND (OFF) by SCHLOTT, JENNIFER   |
|                                                               | V 13 | 19-32 | 04:26                   | GOOD! LAYUP by BAIRSTOW, STEPHANIE   |
|                                                               |      |       | 04:26                   | ASSIST by NELSON, ELISE              |
| MISSED 3PTR by BAIRD, PARIS                                   |      |       | 04:16                   |                                      |
|                                                               |      |       | 04:16                   | REBOUND (DEF) by JOHNSON, LYNETTE    |
|                                                               |      |       | 04:04                   | MISSED LAYUP by SCHLOTT, JENNIFER    |
| REBOUND (DEF) by BAIRD, PARIS                                 |      |       | 04:04                   |                                      |
|                                                               |      |       | 03:57                   | TIMEOUT MEDIA                        |
| SUB IN: HALL, BRITTA                                          |      |       | 03:57                   |                                      |
| SUB IN: JAMES,CLASSYE                                         |      |       | 03:57                   |                                      |
| SUB OUT: WEST, RACHOL                                         |      |       | 03:57                   |                                      |
| SUB OUT: BAIRD,PARIS                                          |      |       | 03:57                   |                                      |
| MISSED JUMPER by SMITH, JASMINE                               |      |       | 03:45                   |                                      |
| REBOUND (OFF) by SMITH, JASMINE                               |      |       | 03:45                   |                                      |
|                                                               |      |       | 03:42                   | FOUL by JOHNSON, LYNETTE             |
| MISSED FT by SMITH, JASMINE                                   |      |       | 03:42                   |                                      |
| REBOUND (DEADB) by TEAM                                       |      |       | 03:42                   |                                      |
| GOOD! FT by SMITH, JASMINE                                    | V 12 | 20-32 | 03:42                   |                                      |
|                                                               | V 14 | 20-34 | 03:32                   | GOOD! LAYUP by BAIRSTOW, STEPHANIE   |
|                                                               |      |       | 03:32                   | ASSIST by SCHLOTT, JENNIFER          |
| TURNOVER by SMITH, JASMINE                                    |      |       | 03:22                   |                                      |
| SUB IN: BAIRD, PARIS                                          |      |       | 03:22                   |                                      |
| SUB OUT: SMITH, JASMINE                                       |      |       | 03:22                   |                                      |
|                                                               | V 16 | 20-36 | 02:55                   | GOOD! LAYUP by BAIRSTOW, STEPHANIE   |
|                                                               |      |       | 02:55                   | ASSIST by SCHLOTT, JENNIFER          |
| TIMEOUT 30SEC                                                 |      |       | 02:54                   |                                      |
| SUB IN: WEST, RACHOL                                          |      |       | 02:54                   |                                      |
| SUB OUT: HALL,BRITTA                                          |      |       | 02:54                   |                                      |
| MISSED 3PTR by WOODBERRY, REBECCA                             |      |       | 02:43                   |                                      |
|                                                               |      |       | 02:43                   | REBOUND (DEF) by BAIRSTOW, STEPHANIE |
|                                                               | V 18 | 20-38 | 02:36                   | GOOD! LAYUP by SCHLOTT, JENNIFER     |
|                                                               |      |       | 02:36                   | ASSIST by BAIRSTOW, STEPHANIE        |
| TURNOVER by CUNNIGAN, TA'REA                                  |      |       | 02:31                   |                                      |
|                                                               |      |       | 02:30                   | STEAL by SCHLOTT, JENNIFER           |
|                                                               | V 20 | 20-40 | 02:27                   | GOOD! LAYUP by TURNER, CRISTAL       |
|                                                               |      |       | 02:27                   | ASSIST by SCHLOTT, JENNIFER          |
| GOOD! 3PTR by WEST, RACHOL                                    | V 17 | 23-40 | 02:14                   |                                      |
| ASSIST by JAMES, CLASSYE                                      |      |       | 02:14                   |                                      |
|                                                               | V 19 | 23-42 | 01:46                   | GOOD! LAYUP by SCHLOTT, JENNIFER     |
| MISSED JUMPER by JAMES, CLASSYE                               |      |       | 01:31                   |                                      |
|                                                               |      |       | 01:31                   | REBOUND (DEF) by TURNER, CRISTAL     |
|                                                               |      |       | 01:23                   | TURNOVER by BAIRSTOW, STEPHANIE      |
|                                                               |      |       | 01:23                   | SUB IN: CLONINGER, SHELBY            |
|                                                               |      |       | 01:23                   | SUB IN: VAAULU,FRANNY                |
|                                                               |      |       | 01:23                   | SUB IN: PORTER, JASMINE              |
|                                                               |      |       | 01:23                   | SUB OUT: BAIRSTOW,STEPHANIE          |
|                                                               |      |       | 01:23                   | SUB OUT: TURNER, CRISTAL             |
|                                                               |      |       | 01:23                   | SUB OUT: JOHNSON,LYNETTE             |
| SUB IN: SMITH, JASMINE                                        |      |       | 01:23                   |                                      |
| SUB OUT: WOODBERRY, REBECCA                                   |      |       | 01:23                   |                                      |
| MISSED 3PTR by JAMES, CLASSYE                                 |      |       | 01:09                   |                                      |
|                                                               |      |       | 01:09                   | REBOUND (DEF) by SCHLOTT, JENNIFER   |
| FOUL by SMITH, JASMINE                                        |      |       | 00:59                   |                                      |
|                                                               | V 20 | 23-43 | 00:59                   | GOOD! FT by NELSON, ELISE            |
|                                                               |      |       | 00:59                   | MISSED FT by NELSON, ELISE           |
|                                                               |      |       | 00.50                   |                                      |
| REBOUND (DEF) by BAIRD, PARIS                                 |      |       | 00:59                   |                                      |
| REBOUND (DEF) by BAIRD,PARIS<br>TURNOVER by SMITH,JASMINE     |      |       | 00:51                   |                                      |
| TURNOVER by SMITH, JASMINE                                    |      |       | 00:51<br>00:23          | MISSED JUMPER by CLONINGER, SHELBY   |
| TURNOVER by SMITH, JASMINE<br>REBOUND (DEF) by SMITH, JASMINE |      |       | 00:51<br>00:23<br>00:23 | MISSED JUMPER by CLONINGER, SHELBY   |
| TURNOVER by SMITH, JASMINE                                    | V 17 | 26-43 | 00:51<br>00:23          | MISSED JUMPER by CLONINGER, SHELBY   |