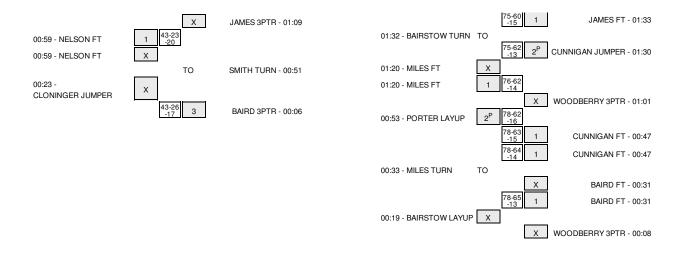

# Utah State vs San Jose State 1/4/2014; 2:00 p.m. at San Jose, Calif. (The Event Center) Period 1 Play-By-Play

| HOME: San Jose Sta                             | Margin | Score | Time           | VISITORS: Utah State                                  |
|------------------------------------------------|--------|-------|----------------|-------------------------------------------------------|
|                                                | V 2    | 0-2   | 19:49          | GOOD! LAYUP by VAAULU,FRANNY                          |
|                                                |        |       | 19:49          | ASSIST by STRIKAS, INGRIDA                            |
| TURNOVER by CUNNIGAN, TA'RE                    |        |       | 19:36          |                                                       |
| FOUL by CUNNIGAN, TA'RE                        |        |       | 19:36          |                                                       |
|                                                |        |       | 19:27          | MISSED 3PTR by CLONINGER, SHELBY                      |
| REBOUND (DEF) by CUNNIGAN, TA'RE               |        |       | 19:27          |                                                       |
| TURNOVER by JAMES, CLASS                       |        |       | 19:18          |                                                       |
| FOUL by JAMES, CLASS                           |        |       | 19:18          |                                                       |
|                                                |        |       | 19:02          | TURNOVER by SCHLOTT, JENNIFER                         |
| TURNOVER by WOODBERRY, REBECO                  |        |       | 18:50          |                                                       |
| · · · · · ·                                    | V 4    | 0-4   | 18:46          | GOOD! LAYUP by SCHLOTT, JENNIFER                      |
| MISSED LAYUP by CUNNIGAN, TA'RE                |        |       | 18:37          |                                                       |
|                                                |        |       | 18:37          | BLOCK by VAAULU,FRANNY                                |
|                                                |        |       | 18:36          | REBOUND (DEF) by TEAM                                 |
|                                                |        |       | 18:25          | MISSED 3PTR by CLONINGER, SHELBY                      |
|                                                |        |       | 18:25          | REBOUND (OFF) by NELSON, ELISE                        |
|                                                | V 6    | 0-6   | 18:18          | GOOD! JUMPER by VAAULU, FRANNY                        |
|                                                |        |       | 18:18          | ASSIST by NELSON,ELISE                                |
| TURNOVER by BYRD, RIA                          |        |       | 18:04          |                                                       |
| · • · · · • · • · • · • · • · • · • · •        |        |       | 18:03          | STEAL by NELSON, ELISE                                |
|                                                |        |       | 17:58          | MISSED JUMPER by SCHLOTT, JENNIFER                    |
| REBOUND (DEF) by WOODBERRY, REBECO             |        |       | 17:58          |                                                       |
|                                                |        |       | 17:54          | FOUL by STRIKAS,INGRIDA                               |
|                                                |        |       | 17:54          | SUB IN: BAIRSTOW,STEPHANIE                            |
|                                                |        |       | 17:54          | SUB IN: TURNER, CRISTAL                               |
|                                                |        |       | 17:54          | SUB OUT: CLONINGER,SHELBY                             |
|                                                |        |       | 17:54          | SUB OUT: VAAULU,FRANNY                                |
| SUB IN: SMITH, JASMI                           |        |       | 17:54          |                                                       |
| SUB OUT: HALL,BRIT                             |        |       | 17:54          |                                                       |
|                                                |        |       |                |                                                       |
| MISSED LAYUP by JAMES, CLASS                   |        |       | 17:34<br>17:34 |                                                       |
|                                                | V 8    | 0-8   |                |                                                       |
|                                                | vo     | 0-8   | 17:28          |                                                       |
|                                                |        | 0.0   | 17:28          | ASSIST by STRIKAS,INGRIDA                             |
| GOOD! 3PTR by JAMES, CLASS                     | V 5    | 3-8   | 17:21          |                                                       |
| ASSIST by CUNNIGAN, TA'RE                      |        |       | 17:21          |                                                       |
|                                                |        |       | 17:05          | TURNOVER by SCHLOTT, JENNIFER                         |
| STEAL by SMITH, JASMIN                         |        |       | 17:03          |                                                       |
| MISSED JUMPER by SMITH, JASMI                  |        |       | 16:59          |                                                       |
|                                                |        |       | 16:59          | REBOUND (DEF) by STRIKAS, INGRIDA                     |
|                                                | V 8    | 3-11  | 16:38          | GOOD! 3PTR by TURNER,CRISTAL                          |
|                                                |        |       | 16:38          | ASSIST by NELSON, ELISE                               |
| MISSED 3PTR by CUNNIGAN, TA'RE                 |        |       | 16:20          |                                                       |
| REBOUND (OFF) by BYRD, RIAN                    |        |       | 16:20          |                                                       |
|                                                |        |       | 16:16          | FOUL by STRIKAS, INGRIDA                              |
| TURNOVER by BYRD, RIAN                         |        |       | 16:16          |                                                       |
|                                                |        |       | 16:16          | SUB IN: VAAULU,FRANNY                                 |
|                                                |        |       | 16:16          | SUB IN: JOHNSON, LYNETTE                              |
|                                                |        |       | 16:16          | SUB OUT: BAIRSTOW, STEPHANIE                          |
|                                                |        |       | 16:16          | SUB OUT: STRIKAS,INGRIDA                              |
| SUB IN: WEST, RACHO                            |        |       | 16:16          |                                                       |
| SUB OUT: JAMES, CLASS                          |        |       | 16:16          |                                                       |
|                                                |        |       | 16:09          | MISSED JUMPER by SCHLOTT, JENNIFER                    |
|                                                |        |       | 16:09          | REBOUND (OFF) by NELSON, ELISE                        |
|                                                |        |       | 15:57          | MISSED LAYUP by VAAULU, FRANNY                        |
| REBOUND (DEF) by SMITH, JASMIN                 |        |       | 15:57          |                                                       |
| MISSED 3PTR by WOODBERRY, REBECC               |        |       | 15:49          |                                                       |
|                                                |        |       | 15:49          | REBOUND (DEF) by VAAULU, FRANNY                       |
|                                                |        |       | 15:44          | TURNOVER by VAAULU, FRANNY                            |
| TIMEOUT MED                                    |        |       | 15:43          |                                                       |
| SUB IN: BAIRD, PAR                             |        |       | 15:43          |                                                       |
| SUB IN: JAMES, CLASS                           |        |       | 15:43          |                                                       |
| SUB IN: HALL, BRIT                             |        |       | 15:43          |                                                       |
| SUB OUT: WEST, RACHO                           |        |       | 15:43          |                                                       |
| SUB OUT: WOODBERRY, REBECO                     |        |       | 15:43          |                                                       |
| SUB OUT: BYRD,RIAI                             |        |       | 15:43          |                                                       |
| GOOD! 3PTR by JAMES, CLASS                     | V 5    | 6-11  | 15:41          |                                                       |
| ASSIST by HALL, BRIT                           |        | 2     | 15:41          |                                                       |
| AGGIOT BY TALL, BRIT                           |        |       | 15:25          | MISSED JUMPER by SCHLOTT, JENNIFER                    |
|                                                |        |       | 15:25          |                                                       |
|                                                |        | 9-11  | 15:15          |                                                       |
|                                                | V 2    |       |                |                                                       |
| GOOD! 3PTR by HALL,BRIT                        | V 2    | 3-11  |                |                                                       |
|                                                | V 2    | 5-11  | 15:15          |                                                       |
| GOOD! 3PTR by HALL,BRIT<br>ASSIST by BAIRD,PAR | V 2    | 5-11  | 15:15<br>15:00 | TURNOVER by VAAULU, FRANNY                            |
| GOOD! 3PTR by HALL,BRIT                        | V 2    | 3-11  | 15:15          | TURNOVER by VAAULU,FRANNY<br>FOUL by SCHLOTT,JENNIFER |

|                                                   | 14:55          |        |            | MISSED FT by HALL, BRITTA          |
|---------------------------------------------------|----------------|--------|------------|------------------------------------|
|                                                   | 14:55          |        |            | REBOUND (DEADB) by TEAM            |
|                                                   | 14:55          | 10-11  | V 1        | GOOD! FT by HALL,BRITTA            |
| SUB IN: CLONINGER, SHELBY                         | 14:55          |        |            |                                    |
| SUB OUT: SCHLOTT, JENNIFER                        | 14:55          |        |            |                                    |
|                                                   | 14:55          |        |            | SUB IN: WEST, RACHOL               |
|                                                   | 14:55          |        |            | SUB OUT: CUNNIGAN, TA'REA          |
| MISSED JUMPER by JOHNSON, LYNETTE                 | 14:35          |        |            |                                    |
|                                                   | 14:35          |        |            | REBOUND (DEF) by WEST, RACHOL      |
|                                                   | 14:21          |        |            | TURNOVER by WEST, RACHOL           |
| STEAL by NELSON, ELISE                            | 14:20<br>14:17 | 10-13  | V 3        |                                    |
| GOOD! LAYUP by NELSON, ELISE                      | 14:17          | 13-13  | V 3<br>T   | GOOD! 3PTR by HALL,BRITTA          |
|                                                   | 14:09          | 13-13  |            | ASSIST by WEST, RACHOL             |
| TURNOVER by JOHNSON, LYNETTE                      | 13:55          |        |            |                                    |
| · · · · · · · · · · · · · · · · · · ·             | 13:54          |        |            | STEAL by BAIRD, PARIS              |
|                                                   | 13:49          |        |            | MISSED 3PTR by BAIRD, PARIS        |
| REBOUND (DEF) by CLONINGER, SHELBY                | 13:49          |        |            |                                    |
| TURNOVER by CLONINGER, SHELBY                     | 13:35          |        |            |                                    |
| SUB IN: SCHLOTT, JENNIFER                         | 13:35          |        |            |                                    |
| SUB IN: BAIRSTOW, STEPHANIE                       | 13:35          |        |            |                                    |
| SUB OUT: NELSON, ELISE                            | 13:35          |        |            |                                    |
| SUB OUT: TURNER, CRISTAL                          | 13:35          |        |            |                                    |
|                                                   | 13:35          |        |            | SUB IN: CUNNIGAN, TA'REA           |
|                                                   | 13:35          |        |            | SUB IN: WOODBERRY, REBECCA         |
|                                                   | 13:35          |        |            | SUB IN: BYRD, RIANA                |
|                                                   | 13:35          |        |            | SUB OUT: SMITH, JASMINE            |
|                                                   | 13:35          |        |            | SUB OUT: WEST, RACHOL              |
|                                                   | 13:35          |        |            | SUB OUT: JAMES,CLASSYE             |
|                                                   | 13:32          |        |            | TURNOVER by CUNNIGAN, TA'REA       |
| STEAL by VAAULU,FRANNY                            | 13:29          |        |            |                                    |
|                                                   | 13:16          | 10.1.1 |            | FOUL by BYRD, RIANA                |
| GOOD! FT by CLONINGER, SHELBY                     | 13:16          | 13-14  | V 1<br>V 2 |                                    |
| GOOD! FT by CLONINGER,SHELBY                      | 13:16          | 13-15  | V 2        |                                    |
| SUB IN: STRIKAS,INGRIDA<br>SUB OUT: VAAULU,FRANNY | 13:16<br>13:16 |        |            |                                    |
|                                                   | 13:07          |        |            | SUB IN: JAMES, CLASSYE             |
|                                                   | 13:07          |        |            | SUB OUT: BAIRD,PARIS               |
| FOUL by JOHNSON,LYNETTE                           | 13:03          |        |            |                                    |
|                                                   | 13:03          |        |            | MISSED FT by JAMES, CLASSYE        |
|                                                   | 13:03          |        |            | REBOUND (DEADB) by TEAM            |
|                                                   | 13:03          |        |            | MISSED FT by JAMES,CLASSYE         |
|                                                   | 13:03          |        |            | REBOUND (DEADB) by TEAM            |
|                                                   | 13:03          | 14-15  | V 1        | GOOD! FT by JAMES, CLASSYE         |
|                                                   | 12:56          |        |            | FOUL by CUNNIGAN, TA'REA           |
| GOOD! FT by JOHNSON, LYNETTE                      | 12:56          | 14-16  | V 2        |                                    |
| MISSED FT by JOHNSON, LYNETTE                     | 12:56          |        |            |                                    |
|                                                   | 12:56          |        |            | REBOUND (DEF) by BYRD, RIANA       |
|                                                   | 12:56          |        |            | SUB IN: BAIRD, PARIS               |
|                                                   | 12:56          |        |            | SUB OUT: CUNNIGAN, TA'REA          |
|                                                   | 12:45          |        |            | MISSED 3PTR by BAIRD, PARIS        |
| REBOUND (DEF) by BAIRSTOW, STEPHANIE              | 12:45          |        |            |                                    |
| MISSED JUMPER by CLONINGER, SHELBY                | 12:35          |        |            |                                    |
|                                                   | 12:35          |        |            | REBOUND (DEF) by TEAM              |
| SUB IN: NELSON, ELISE                             | 12:32          |        |            |                                    |
| SUB OUT: JOHNSON,LYNETTE                          | 12:32          |        |            |                                    |
| MISSED 3PTR by BAIRSTOW, STEPHANIE                | 12:19          |        |            |                                    |
|                                                   | 12:19          |        |            | REBOUND (DEF) by BYRD, RIANA       |
| REBOUND (DEF) by STRIKAS,INGRIDA                  | 12:11          |        |            | MISSED LAYUP by BYRD, RIANA        |
| MISSED LAYUP by SCHLOTT, JENNIFER                 | 12:11<br>12:01 |        |            |                                    |
| REBOUND (OFF) by NELSON,ELISE                     | 12:01          |        |            |                                    |
| TURNOVER by STRIKAS,INGRIDA                       | 11:55          |        |            |                                    |
| FOUL by STRIKAS,INGRIDA                           | 11:55          |        |            |                                    |
|                                                   | 11:55          |        |            | TIMEOUT MEDIA                      |
| SUB IN: VAAULU,FRANNY                             | 11:55          |        |            |                                    |
| SUB OUT: STRIKAS,INGRIDA                          | 11:55          |        |            |                                    |
|                                                   | 11:55          |        |            | SUB IN: SMITH, JASMINE             |
|                                                   | 11:55          |        |            | SUB OUT: BAIRD, PARIS              |
| FOUL by VAAULU, FRANNY                            | 11:48          |        |            |                                    |
|                                                   | 11:48          | 15-16  | V 1        | GOOD! FT by BYRD, RIANA            |
|                                                   | 11:48          | 16-16  | Т          | GOOD! FT by BYRD, RIANA            |
| GOOD! LAYUP by NELSON, ELISE                      | 11:42          | 16-18  | V 2        |                                    |
| ASSIST by CLONINGER, SHELBY                       | 11:42          |        |            |                                    |
|                                                   | 11:30          |        |            | MISSED 3PTR by WOODBERRY, REBECCA  |
| BLOCK by CLONINGER, SHELBY                        | 11:30          |        |            |                                    |
|                                                   | 11:28          |        |            | REBOUND (OFF) by TEAM              |
|                                                   | 11:19          |        |            | MISSED LAYUP by WOODBERRY, REBECCA |
|                                                   | 11:19          |        |            | REBOUND (OFF) by SMITH, JASMINE    |
|                                                   | 11:17          | 18-18  | Т          | GOOD! LAYUP by SMITH, JASMINE      |
| TURNOVER by SCHLOTT, JENNIFER                     | 10:53          |        |            |                                    |
|                                                   | 10:53          |        |            | SUB IN: CUNNIGAN,TA'REA            |
|                                                   | 10:53          |        |            | SUB OUT: HALL,BRITTA               |

|                                       | 10:42          |       |      | TURNOVER by JAMES, CLASSYE          |
|---------------------------------------|----------------|-------|------|-------------------------------------|
| GOOD! JUMPER by VAAULU, FRANNY        | 10:33          | 18-20 | V 2  |                                     |
|                                       | 10:20          |       |      | MISSED JUMPER by SMITH, JASMINE     |
| BLOCK by VAAULU, FRANNY               | 10:20          |       |      |                                     |
| REBOUND (DEF) by BAIRSTOW, STEPHANIE  | 10:19          |       |      |                                     |
| GOOD! 3PTR by SCHLOTT, JENNIFER       | 10:15          | 18-23 | V 5  |                                     |
| ASSIST by CLONINGER, SHELBY           | 10:15          |       |      |                                     |
|                                       | 10:05          |       |      | MISSED LAYUP by CUNNIGAN, TA'REA    |
|                                       | 10:05          |       |      | REBOUND (OFF) by CUNNIGAN, TA'REA   |
|                                       | 10:02          |       |      | TURNOVER by CUNNIGAN, TA'REA        |
| SUB IN: TURNER, CRISTAL               | 10:02          |       |      |                                     |
| SUB OUT: CLONINGER, SHELBY            | 10:02          |       |      |                                     |
| MISSED JUMPER by TURNER, CRISTAL      | 09:48          |       |      |                                     |
|                                       | 09:48          |       |      | REBOUND (DEF) by SMITH, JASMINE     |
|                                       | 09:36          |       |      | MISSED JUMPER by JAMES, CLASSYE     |
| REBOUND (DEF) by NELSON, ELISE        | 09:36          |       |      |                                     |
| SUB IN: JOHNSON, LYNETTE              | 09:30          |       |      |                                     |
| SUB OUT: BAIRSTOW, STEPHANIE          | 09:30          |       |      |                                     |
|                                       | 09:30          |       |      | SUB IN: HALL, BRITTA                |
|                                       | 09:30          |       |      | SUB OUT: BYRD, RIANA                |
| MISSED JUMPER by VAAULU, FRANNY       | 09:27          |       |      |                                     |
| · · · · · · · · · · · · · · · · · · · | 09:27          |       |      | BLOCK by SMITH, JASMINE             |
|                                       | 09:25          |       |      | REBOUND (DEF) by WOODBERRY, REBECCA |
|                                       | 09:16          |       |      | TURNOVER by JAMES, CLASSYE          |
| GOOD! LAYUP by JOHNSON, LYNETTE       | 08:49          | 18-25 | V 7  |                                     |
| ASSIST by NELSON, ELISE               | 08:49          | .0 20 |      |                                     |
|                                       | 08:49          |       |      |                                     |
|                                       |                |       |      | TURNOVER by CUNNIGAN, TA'REA        |
|                                       | 08:30          |       |      |                                     |
| MISSED LAYUP by NELSON, ELISE         | 08:27          |       |      |                                     |
| REBOUND (OFF) by NELSON, ELISE        | 08:27          |       |      |                                     |
| MISSED JUMPER by SCHLOTT, JENNIFER    | 08:20          |       |      |                                     |
|                                       | 08:20          |       |      | REBOUND (DEF) by HALL, BRITTA       |
|                                       | 08:10          |       |      | MISSED 3PTR by WOODBERRY, REBECCA   |
| REBOUND (DEF) by JOHNSON, LYNETTE     | 08:10          |       |      |                                     |
| MISSED 3PTR by SCHLOTT, JENNIFER      | 07:46          |       |      |                                     |
|                                       | 07:46          |       |      | REBOUND (DEF) by SMITH, JASMINE     |
| FOUL by VAAULU, FRANNY                | 07:38          |       |      |                                     |
|                                       | 07:38          |       |      | TIMEOUT MEDIA                       |
|                                       | 07:38          |       |      | MISSED FT by SMITH, JASMINE         |
|                                       | 07:38          |       |      | REBOUND (DEADB) by TEAM             |
|                                       | 07:38          | 19-25 | V 6  | GOOD! FT by SMITH, JASMINE          |
| SUB IN: CLONINGER, SHELBY             | 07:38          |       |      |                                     |
| SUB IN: PORTER, JASMINE               | 07:38          |       |      |                                     |
| SUB OUT: SCHLOTT, JENNIFER            | 07:38          |       |      |                                     |
| SUB OUT: TURNER,CRISTAL               | 07:38          |       |      |                                     |
|                                       | 07:38          |       |      | SUB IN: BAIRD, PARIS                |
|                                       | 07:38          |       |      | SUB OUT: WOODBERRY, REBECCA         |
| MISSED LAYUP by VAAULU, FRANNY        | 07:27          |       |      | SOB COT. WOODBENIN, NEBECOX         |
| NIGGED EATOR BY VARIES, HANNET        |                |       |      | REBOUND (DEF) by SMITH, JASMINE     |
|                                       | 07:27          |       |      |                                     |
|                                       | 07:13          |       |      | MISSED 3PTR by CUNNIGAN, TA'REA     |
| BLOCK by JOHNSON, LYNETTE             | 07:13          |       |      |                                     |
|                                       | 07:10          |       |      | REBOUND (OFF) by CUNNIGAN, TA'REA   |
|                                       | 07:07          |       |      | TURNOVER by CUNNIGAN, TA'REA        |
| STEAL by NELSON, ELISE                | 07:05          |       |      |                                     |
| GOOD! LAYUP by NELSON, ELISE          | 07:04          | 19-27 | V 8  |                                     |
| FOUL by PORTER, JASMINE               | 06:58          |       |      |                                     |
|                                       | 06:58          |       |      | MISSED FT by BAIRD, PARIS           |
| REBOUND (DEADB) by TEAM               | 06:58          |       |      |                                     |
| SUB IN: BAIRSTOW, STEPHANIE           | 06:58          |       |      |                                     |
| SUB OUT: VAAULU,FRANNY                | 06:58          |       |      |                                     |
|                                       | 06:58          |       |      | SUB IN: WOODBERRY, REBECCA          |
|                                       | 06:58          |       |      | SUB OUT: SMITH, JASMINE             |
| GOOD! 3PTR by PORTER, JASMINE         | 06:45          | 19-30 | V 11 |                                     |
| ASSIST by NELSON, ELISE               | 06:45          |       |      |                                     |
|                                       | 06:30          |       |      | MISSED JUMPER by BAIRD, PARIS       |
| REBOUND (DEF) by JOHNSON,LYNETTE      | 06:30          |       |      |                                     |
| TURNOVER by JOHNSON, LYNETTE          | 06:16          |       |      |                                     |
|                                       | 06:10          |       |      | MISSED LAYUP by JAMES, CLASSYE      |
|                                       | 06:10          |       |      | REBOUND (OFF) by JAMES, CLASSYE     |
|                                       | 06:10          |       |      |                                     |
|                                       |                |       |      | MISSED LAYUP by JAMES, CLASSYE      |
| REBOUND (DEF) by PORTER, JASMINE      | 06:07          |       |      |                                     |
|                                       | 05:49          |       |      | FOUL by JAMES, CLASSYE              |
|                                       | 05:49          |       |      | SUB IN: WEST, RACHOL                |
|                                       | 05:49          |       |      | SUB OUT: JAMES, CLASSYE             |
| TURNOVER by CLONINGER, SHELBY         | 05:44          |       |      |                                     |
|                                       | 05:43          |       |      | STEAL by BAIRD, PARIS               |
|                                       | 05:31          |       |      | MISSED JUMPER by CUNNIGAN, TA'REA   |
|                                       | 05:31          |       |      | REBOUND (OFF) by BAIRD, PARIS       |
| FOUL by BAIRSTOW, STEPHANIE           | 05:29          |       |      |                                     |
|                                       |                |       |      | MISSED FT by BAIRD, PARIS           |
|                                       | 05:29          |       |      | MIGGED I I BY DATED, AND            |
|                                       | 05:29<br>05:29 |       |      | REBOUND (DEADB) by TEAM             |
|                                       |                |       |      |                                     |
| REBOUND (DEF) by TEAM                 | 05:29          |       |      | REBOUND (DEADB) by TEAM             |

|                                                               |      |       | 05:29                   | SUB IN: TURNER,CRISTAL               |
|---------------------------------------------------------------|------|-------|-------------------------|--------------------------------------|
|                                                               |      |       | 05:29                   | SUB IN: SCHLOTT, JENNIFER            |
|                                                               |      |       | 05:29                   | SUB OUT: CLONINGER, SHELBY           |
|                                                               |      |       | 05:29                   | SUB OUT: PORTER, JASMINE             |
| SUB IN: SMITH, JASMINE                                        |      |       | 05:29                   |                                      |
| SUB OUT: HALL,BRITTA                                          |      |       | 05:29                   |                                      |
|                                                               |      |       | 05:09                   | TURNOVER by SCHLOTT, JENNIFER        |
| MISSED LAYUP by WOODBERRY, REBECCA                            |      |       | 05:00                   |                                      |
|                                                               |      |       | 05:00                   | BLOCK by TURNER, CRISTAL             |
|                                                               |      |       | 04:58                   | REBOUND (DEF) by TURNER, CRISTAL     |
|                                                               |      |       | 04:43                   | MISSED JUMPER by SCHLOTT, JENNIFER   |
|                                                               |      |       | 04:43                   | REBOUND (OFF) by SCHLOTT, JENNIFER   |
|                                                               | V 13 | 19-32 | 04:26                   | GOOD! LAYUP by BAIRSTOW, STEPHANIE   |
|                                                               |      |       | 04:26                   | ASSIST by NELSON, ELISE              |
| MISSED 3PTR by BAIRD, PARIS                                   |      |       | 04:16                   |                                      |
|                                                               |      |       | 04:16                   | REBOUND (DEF) by JOHNSON, LYNETTE    |
|                                                               |      |       | 04:04                   | MISSED LAYUP by SCHLOTT, JENNIFER    |
| REBOUND (DEF) by BAIRD, PARIS                                 |      |       | 04:04                   |                                      |
|                                                               |      |       | 03:57                   | TIMEOUT MEDIA                        |
| SUB IN: HALL, BRITTA                                          |      |       | 03:57                   |                                      |
| SUB IN: JAMES,CLASSYE                                         |      |       | 03:57                   |                                      |
| SUB OUT: WEST, RACHOL                                         |      |       | 03:57                   |                                      |
| SUB OUT: BAIRD,PARIS                                          |      |       | 03:57                   |                                      |
| MISSED JUMPER by SMITH, JASMINE                               |      |       | 03:45                   |                                      |
| REBOUND (OFF) by SMITH, JASMINE                               |      |       | 03:45                   |                                      |
|                                                               |      |       | 03:42                   | FOUL by JOHNSON, LYNETTE             |
| MISSED FT by SMITH, JASMINE                                   |      |       | 03:42                   |                                      |
| REBOUND (DEADB) by TEAM                                       |      |       | 03:42                   |                                      |
| GOOD! FT by SMITH, JASMINE                                    | V 12 | 20-32 | 03:42                   |                                      |
|                                                               | V 14 | 20-34 | 03:32                   | GOOD! LAYUP by BAIRSTOW, STEPHANIE   |
|                                                               |      |       | 03:32                   | ASSIST by SCHLOTT, JENNIFER          |
| TURNOVER by SMITH, JASMINE                                    |      |       | 03:22                   |                                      |
| SUB IN: BAIRD, PARIS                                          |      |       | 03:22                   |                                      |
| SUB OUT: SMITH, JASMINE                                       |      |       | 03:22                   |                                      |
|                                                               | V 16 | 20-36 | 02:55                   | GOOD! LAYUP by BAIRSTOW, STEPHANIE   |
|                                                               |      |       | 02:55                   | ASSIST by SCHLOTT, JENNIFER          |
| TIMEOUT 30SEC                                                 |      |       | 02:54                   |                                      |
| SUB IN: WEST, RACHOL                                          |      |       | 02:54                   |                                      |
| SUB OUT: HALL,BRITTA                                          |      |       | 02:54                   |                                      |
| MISSED 3PTR by WOODBERRY, REBECCA                             |      |       | 02:43                   |                                      |
|                                                               |      |       | 02:43                   | REBOUND (DEF) by BAIRSTOW, STEPHANIE |
|                                                               | V 18 | 20-38 | 02:36                   | GOOD! LAYUP by SCHLOTT, JENNIFER     |
|                                                               |      |       | 02:36                   | ASSIST by BAIRSTOW, STEPHANIE        |
| TURNOVER by CUNNIGAN, TA'REA                                  |      |       | 02:31                   |                                      |
|                                                               |      |       | 02:30                   | STEAL by SCHLOTT, JENNIFER           |
|                                                               | V 20 | 20-40 | 02:27                   | GOOD! LAYUP by TURNER, CRISTAL       |
|                                                               |      |       | 02:27                   | ASSIST by SCHLOTT, JENNIFER          |
| GOOD! 3PTR by WEST, RACHOL                                    | V 17 | 23-40 | 02:14                   |                                      |
| ASSIST by JAMES, CLASSYE                                      |      |       | 02:14                   |                                      |
|                                                               | V 19 | 23-42 | 01:46                   | GOOD! LAYUP by SCHLOTT, JENNIFER     |
| MISSED JUMPER by JAMES, CLASSYE                               |      |       | 01:31                   |                                      |
|                                                               |      |       | 01:31                   | REBOUND (DEF) by TURNER, CRISTAL     |
|                                                               |      |       | 01:23                   | TURNOVER by BAIRSTOW, STEPHANIE      |
|                                                               |      |       | 01:23                   | SUB IN: CLONINGER, SHELBY            |
|                                                               |      |       | 01:23                   | SUB IN: VAAULU,FRANNY                |
|                                                               |      |       | 01:23                   | SUB IN: PORTER, JASMINE              |
|                                                               |      |       | 01:23                   | SUB OUT: BAIRSTOW,STEPHANIE          |
|                                                               |      |       | 01:23                   | SUB OUT: TURNER, CRISTAL             |
|                                                               |      |       | 01:23                   | SUB OUT: JOHNSON,LYNETTE             |
| SUB IN: SMITH, JASMINE                                        |      |       | 01:23                   |                                      |
| SUB OUT: WOODBERRY, REBECCA                                   |      |       | 01:23                   |                                      |
| MISSED 3PTR by JAMES, CLASSYE                                 |      |       | 01:09                   |                                      |
|                                                               |      |       | 01:09                   | REBOUND (DEF) by SCHLOTT, JENNIFER   |
| FOUL by SMITH, JASMINE                                        |      |       | 00:59                   |                                      |
|                                                               | V 20 | 23-43 | 00:59                   | GOOD! FT by NELSON, ELISE            |
|                                                               |      |       | 00:59                   | MISSED FT by NELSON, ELISE           |
|                                                               |      |       | 00.50                   |                                      |
| REBOUND (DEF) by BAIRD, PARIS                                 |      |       | 00:59                   |                                      |
| REBOUND (DEF) by BAIRD,PARIS<br>TURNOVER by SMITH,JASMINE     |      |       | 00:51                   |                                      |
| TURNOVER by SMITH, JASMINE                                    |      |       | 00:51<br>00:23          | MISSED JUMPER by CLONINGER, SHELBY   |
| TURNOVER by SMITH, JASMINE<br>REBOUND (DEF) by SMITH, JASMINE |      |       | 00:51<br>00:23<br>00:23 | MISSED JUMPER by CLONINGER, SHELBY   |
| TURNOVER by SMITH, JASMINE                                    | V 17 | 26-43 | 00:51<br>00:23          | MISSED JUMPER by CLONINGER, SHELBY   |