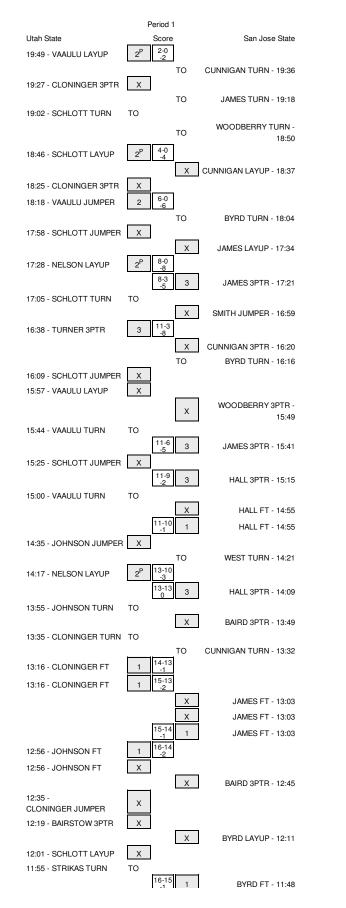

# Utah State vs San Jose State 1/4/2014; 2:00 p.m. at San Jose, Calif. (The Event Center) Period 1 Play-By-Play

| HOME: San Jose Sta                             | Margin | Score | Time           | VISITORS: Utah State                                  |
|------------------------------------------------|--------|-------|----------------|-------------------------------------------------------|
|                                                | V 2    | 0-2   | 19:49          | GOOD! LAYUP by VAAULU,FRANNY                          |
|                                                |        |       | 19:49          | ASSIST by STRIKAS, INGRIDA                            |
| TURNOVER by CUNNIGAN, TA'RE                    |        |       | 19:36          |                                                       |
| FOUL by CUNNIGAN, TA'RE                        |        |       | 19:36          |                                                       |
|                                                |        |       | 19:27          | MISSED 3PTR by CLONINGER, SHELBY                      |
| REBOUND (DEF) by CUNNIGAN, TA'RE               |        |       | 19:27          |                                                       |
| TURNOVER by JAMES, CLASS                       |        |       | 19:18          |                                                       |
| FOUL by JAMES, CLASS                           |        |       | 19:18          |                                                       |
|                                                |        |       | 19:02          | TURNOVER by SCHLOTT, JENNIFER                         |
| TURNOVER by WOODBERRY, REBECO                  |        |       | 18:50          |                                                       |
| · · · · · ·                                    | V 4    | 0-4   | 18:46          | GOOD! LAYUP by SCHLOTT, JENNIFER                      |
| MISSED LAYUP by CUNNIGAN, TA'RE                |        |       | 18:37          |                                                       |
|                                                |        |       | 18:37          | BLOCK by VAAULU,FRANNY                                |
|                                                |        |       | 18:36          | REBOUND (DEF) by TEAM                                 |
|                                                |        |       | 18:25          | MISSED 3PTR by CLONINGER, SHELBY                      |
|                                                |        |       | 18:25          | REBOUND (OFF) by NELSON, ELISE                        |
|                                                | V 6    | 0-6   | 18:18          | GOOD! JUMPER by VAAULU, FRANNY                        |
|                                                |        |       | 18:18          | ASSIST by NELSON,ELISE                                |
| TURNOVER by BYRD, RIA                          |        |       | 18:04          |                                                       |
| · • · · · • · • · • · • · • · • · • · •        |        |       | 18:03          | STEAL by NELSON, ELISE                                |
|                                                |        |       | 17:58          | MISSED JUMPER by SCHLOTT, JENNIFER                    |
| REBOUND (DEF) by WOODBERRY, REBECO             |        |       | 17:58          |                                                       |
|                                                |        |       | 17:54          | FOUL by STRIKAS,INGRIDA                               |
|                                                |        |       | 17:54          | SUB IN: BAIRSTOW,STEPHANIE                            |
|                                                |        |       | 17:54          | SUB IN: TURNER, CRISTAL                               |
|                                                |        |       | 17:54          | SUB OUT: CLONINGER,SHELBY                             |
|                                                |        |       | 17:54          | SUB OUT: VAAULU,FRANNY                                |
| SUB IN: SMITH, JASMI                           |        |       | 17:54          |                                                       |
| SUB OUT: HALL,BRIT                             |        |       | 17:54          |                                                       |
|                                                |        |       |                |                                                       |
| MISSED LAYUP by JAMES, CLASS                   |        |       | 17:34<br>17:34 |                                                       |
|                                                | V 8    | 0-8   |                |                                                       |
|                                                | vo     | 0-8   | 17:28          |                                                       |
|                                                |        | 0.0   | 17:28          | ASSIST by STRIKAS,INGRIDA                             |
| GOOD! 3PTR by JAMES, CLASS                     | V 5    | 3-8   | 17:21          |                                                       |
| ASSIST by CUNNIGAN, TA'RE                      |        |       | 17:21          |                                                       |
|                                                |        |       | 17:05          | TURNOVER by SCHLOTT, JENNIFER                         |
| STEAL by SMITH, JASMIN                         |        |       | 17:03          |                                                       |
| MISSED JUMPER by SMITH, JASMI                  |        |       | 16:59          |                                                       |
|                                                |        |       | 16:59          | REBOUND (DEF) by STRIKAS, INGRIDA                     |
|                                                | V 8    | 3-11  | 16:38          | GOOD! 3PTR by TURNER,CRISTAL                          |
|                                                |        |       | 16:38          | ASSIST by NELSON, ELISE                               |
| MISSED 3PTR by CUNNIGAN, TA'RE                 |        |       | 16:20          |                                                       |
| REBOUND (OFF) by BYRD, RIAN                    |        |       | 16:20          |                                                       |
|                                                |        |       | 16:16          | FOUL by STRIKAS, INGRIDA                              |
| TURNOVER by BYRD, RIAN                         |        |       | 16:16          |                                                       |
|                                                |        |       | 16:16          | SUB IN: VAAULU,FRANNY                                 |
|                                                |        |       | 16:16          | SUB IN: JOHNSON, LYNETTE                              |
|                                                |        |       | 16:16          | SUB OUT: BAIRSTOW, STEPHANIE                          |
|                                                |        |       | 16:16          | SUB OUT: STRIKAS,INGRIDA                              |
| SUB IN: WEST, RACHO                            |        |       | 16:16          |                                                       |
| SUB OUT: JAMES, CLASS                          |        |       | 16:16          |                                                       |
|                                                |        |       | 16:09          | MISSED JUMPER by SCHLOTT, JENNIFER                    |
|                                                |        |       | 16:09          | REBOUND (OFF) by NELSON, ELISE                        |
|                                                |        |       | 15:57          | MISSED LAYUP by VAAULU, FRANNY                        |
| REBOUND (DEF) by SMITH, JASMIN                 |        |       | 15:57          |                                                       |
| MISSED 3PTR by WOODBERRY, REBECC               |        |       | 15:49          |                                                       |
|                                                |        |       | 15:49          | REBOUND (DEF) by VAAULU, FRANNY                       |
|                                                |        |       | 15:44          | TURNOVER by VAAULU, FRANNY                            |
| TIMEOUT MED                                    |        |       | 15:43          |                                                       |
| SUB IN: BAIRD, PAR                             |        |       | 15:43          |                                                       |
| SUB IN: JAMES, CLASS                           |        |       | 15:43          |                                                       |
| SUB IN: HALL, BRIT                             |        |       | 15:43          |                                                       |
| SUB OUT: WEST, RACHO                           |        |       | 15:43          |                                                       |
| SUB OUT: WOODBERRY, REBECO                     |        |       | 15:43          |                                                       |
| SUB OUT: BYRD,RIAI                             |        |       | 15:43          |                                                       |
| GOOD! 3PTR by JAMES, CLASS                     | V 5    | 6-11  | 15:41          |                                                       |
| ASSIST by HALL, BRIT                           |        | 2     | 15:41          |                                                       |
| AGGIOT BY TALL, BRIT                           |        |       | 15:25          | MISSED JUMPER by SCHLOTT, JENNIFER                    |
|                                                |        |       | 15:25          |                                                       |
|                                                |        | 9-11  | 15:15          |                                                       |
|                                                | V 2    |       |                |                                                       |
| GOOD! 3PTR by HALL,BRIT                        | V 2    | 3-11  |                |                                                       |
|                                                | V 2    | 5-11  | 15:15          |                                                       |
| GOOD! 3PTR by HALL,BRIT<br>ASSIST by BAIRD,PAR | V 2    | 5-11  | 15:15<br>15:00 | TURNOVER by VAAULU, FRANNY                            |
| GOOD! 3PTR by HALL,BRIT                        | V 2    | 3-11  | 15:15          | TURNOVER by VAAULU,FRANNY<br>FOUL by SCHLOTT,JENNIFER |

|                                                   | 14:55          |        |            | MISSED FT by HALL, BRITTA          |
|---------------------------------------------------|----------------|--------|------------|------------------------------------|
|                                                   | 14:55          |        |            | REBOUND (DEADB) by TEAM            |
|                                                   | 14:55          | 10-11  | V 1        | GOOD! FT by HALL,BRITTA            |
| SUB IN: CLONINGER, SHELBY                         | 14:55          |        |            |                                    |
| SUB OUT: SCHLOTT, JENNIFER                        | 14:55          |        |            |                                    |
|                                                   | 14:55          |        |            | SUB IN: WEST, RACHOL               |
|                                                   | 14:55          |        |            | SUB OUT: CUNNIGAN, TA'REA          |
| MISSED JUMPER by JOHNSON, LYNETTE                 | 14:35          |        |            |                                    |
|                                                   | 14:35          |        |            | REBOUND (DEF) by WEST, RACHOL      |
|                                                   | 14:21          |        |            | TURNOVER by WEST, RACHOL           |
| STEAL by NELSON, ELISE                            | 14:20<br>14:17 | 10-13  | V 3        |                                    |
| GOOD! LAYUP by NELSON, ELISE                      | 14:17          | 13-13  | V 3<br>T   | GOOD! 3PTR by HALL,BRITTA          |
|                                                   | 14:09          | 13-13  |            | ASSIST by WEST, RACHOL             |
| TURNOVER by JOHNSON, LYNETTE                      | 13:55          |        |            |                                    |
| · · · · · · · · · · · · · · · · · · ·             | 13:54          |        |            | STEAL by BAIRD, PARIS              |
|                                                   | 13:49          |        |            | MISSED 3PTR by BAIRD, PARIS        |
| REBOUND (DEF) by CLONINGER, SHELBY                | 13:49          |        |            |                                    |
| TURNOVER by CLONINGER, SHELBY                     | 13:35          |        |            |                                    |
| SUB IN: SCHLOTT, JENNIFER                         | 13:35          |        |            |                                    |
| SUB IN: BAIRSTOW, STEPHANIE                       | 13:35          |        |            |                                    |
| SUB OUT: NELSON, ELISE                            | 13:35          |        |            |                                    |
| SUB OUT: TURNER, CRISTAL                          | 13:35          |        |            |                                    |
|                                                   | 13:35          |        |            | SUB IN: CUNNIGAN, TA'REA           |
|                                                   | 13:35          |        |            | SUB IN: WOODBERRY, REBECCA         |
|                                                   | 13:35          |        |            | SUB IN: BYRD, RIANA                |
|                                                   | 13:35          |        |            | SUB OUT: SMITH, JASMINE            |
|                                                   | 13:35          |        |            | SUB OUT: WEST, RACHOL              |
|                                                   | 13:35          |        |            | SUB OUT: JAMES,CLASSYE             |
|                                                   | 13:32          |        |            | TURNOVER by CUNNIGAN, TA'REA       |
| STEAL by VAAULU,FRANNY                            | 13:29          |        |            |                                    |
|                                                   | 13:16          | 10.1.1 |            | FOUL by BYRD, RIANA                |
| GOOD! FT by CLONINGER, SHELBY                     | 13:16          | 13-14  | V 1<br>V 2 |                                    |
| GOOD! FT by CLONINGER,SHELBY                      | 13:16          | 13-15  | V 2        |                                    |
| SUB IN: STRIKAS,INGRIDA<br>SUB OUT: VAAULU,FRANNY | 13:16<br>13:16 |        |            |                                    |
|                                                   | 13:07          |        |            | SUB IN: JAMES, CLASSYE             |
|                                                   | 13:07          |        |            | SUB OUT: BAIRD,PARIS               |
| FOUL by JOHNSON,LYNETTE                           | 13:03          |        |            |                                    |
|                                                   | 13:03          |        |            | MISSED FT by JAMES, CLASSYE        |
|                                                   | 13:03          |        |            | REBOUND (DEADB) by TEAM            |
|                                                   | 13:03          |        |            | MISSED FT by JAMES,CLASSYE         |
|                                                   | 13:03          |        |            | REBOUND (DEADB) by TEAM            |
|                                                   | 13:03          | 14-15  | V 1        | GOOD! FT by JAMES, CLASSYE         |
|                                                   | 12:56          |        |            | FOUL by CUNNIGAN, TA'REA           |
| GOOD! FT by JOHNSON, LYNETTE                      | 12:56          | 14-16  | V 2        |                                    |
| MISSED FT by JOHNSON, LYNETTE                     | 12:56          |        |            |                                    |
|                                                   | 12:56          |        |            | REBOUND (DEF) by BYRD, RIANA       |
|                                                   | 12:56          |        |            | SUB IN: BAIRD, PARIS               |
|                                                   | 12:56          |        |            | SUB OUT: CUNNIGAN, TA'REA          |
|                                                   | 12:45          |        |            | MISSED 3PTR by BAIRD, PARIS        |
| REBOUND (DEF) by BAIRSTOW, STEPHANIE              | 12:45          |        |            |                                    |
| MISSED JUMPER by CLONINGER, SHELBY                | 12:35          |        |            |                                    |
|                                                   | 12:35          |        |            | REBOUND (DEF) by TEAM              |
| SUB IN: NELSON, ELISE                             | 12:32          |        |            |                                    |
| SUB OUT: JOHNSON,LYNETTE                          | 12:32          |        |            |                                    |
| MISSED 3PTR by BAIRSTOW, STEPHANIE                | 12:19          |        |            |                                    |
|                                                   | 12:19          |        |            | REBOUND (DEF) by BYRD, RIANA       |
| REBOUND (DEF) by STRIKAS,INGRIDA                  | 12:11          |        |            | MISSED LAYUP by BYRD, RIANA        |
| MISSED LAYUP by SCHLOTT, JENNIFER                 | 12:11<br>12:01 |        |            |                                    |
| REBOUND (OFF) by NELSON,ELISE                     | 12:01          |        |            |                                    |
| TURNOVER by STRIKAS,INGRIDA                       | 11:55          |        |            |                                    |
| FOUL by STRIKAS,INGRIDA                           | 11:55          |        |            |                                    |
|                                                   | 11:55          |        |            | TIMEOUT MEDIA                      |
| SUB IN: VAAULU,FRANNY                             | 11:55          |        |            |                                    |
| SUB OUT: STRIKAS,INGRIDA                          | 11:55          |        |            |                                    |
|                                                   | 11:55          |        |            | SUB IN: SMITH, JASMINE             |
|                                                   | 11:55          |        |            | SUB OUT: BAIRD, PARIS              |
| FOUL by VAAULU, FRANNY                            | 11:48          |        |            |                                    |
|                                                   | 11:48          | 15-16  | V 1        | GOOD! FT by BYRD, RIANA            |
|                                                   | 11:48          | 16-16  | Т          | GOOD! FT by BYRD, RIANA            |
| GOOD! LAYUP by NELSON, ELISE                      | 11:42          | 16-18  | V 2        |                                    |
| ASSIST by CLONINGER, SHELBY                       | 11:42          |        |            |                                    |
|                                                   | 11:30          |        |            | MISSED 3PTR by WOODBERRY, REBECCA  |
| BLOCK by CLONINGER, SHELBY                        | 11:30          |        |            |                                    |
|                                                   | 11:28          |        |            | REBOUND (OFF) by TEAM              |
|                                                   | 11:19          |        |            | MISSED LAYUP by WOODBERRY, REBECCA |
|                                                   | 11:19          |        |            | REBOUND (OFF) by SMITH, JASMINE    |
|                                                   | 11:17          | 18-18  | Т          | GOOD! LAYUP by SMITH, JASMINE      |
| TURNOVER by SCHLOTT, JENNIFER                     | 10:53          |        |            |                                    |
|                                                   | 10:53          |        |            | SUB IN: CUNNIGAN,TA'REA            |
|                                                   | 10:53          |        |            | SUB OUT: HALL,BRITTA               |

|                                       | 10:42          |       |      | TURNOVER by JAMES, CLASSYE          |
|---------------------------------------|----------------|-------|------|-------------------------------------|
| GOOD! JUMPER by VAAULU, FRANNY        | 10:33          | 18-20 | V 2  |                                     |
|                                       | 10:20          |       |      | MISSED JUMPER by SMITH, JASMINE     |
| BLOCK by VAAULU, FRANNY               | 10:20          |       |      |                                     |
| REBOUND (DEF) by BAIRSTOW, STEPHANIE  | 10:19          |       |      |                                     |
| GOOD! 3PTR by SCHLOTT, JENNIFER       | 10:15          | 18-23 | V 5  |                                     |
| ASSIST by CLONINGER, SHELBY           | 10:15          |       |      |                                     |
|                                       | 10:05          |       |      | MISSED LAYUP by CUNNIGAN, TA'REA    |
|                                       | 10:05          |       |      | REBOUND (OFF) by CUNNIGAN, TA'REA   |
|                                       | 10:02          |       |      | TURNOVER by CUNNIGAN, TA'REA        |
| SUB IN: TURNER, CRISTAL               | 10:02          |       |      |                                     |
| SUB OUT: CLONINGER, SHELBY            | 10:02          |       |      |                                     |
| MISSED JUMPER by TURNER, CRISTAL      | 09:48          |       |      |                                     |
|                                       | 09:48          |       |      | REBOUND (DEF) by SMITH, JASMINE     |
|                                       | 09:36          |       |      | MISSED JUMPER by JAMES, CLASSYE     |
| REBOUND (DEF) by NELSON, ELISE        | 09:36          |       |      |                                     |
| SUB IN: JOHNSON, LYNETTE              | 09:30          |       |      |                                     |
| SUB OUT: BAIRSTOW, STEPHANIE          | 09:30          |       |      |                                     |
|                                       | 09:30          |       |      | SUB IN: HALL, BRITTA                |
|                                       | 09:30          |       |      | SUB OUT: BYRD, RIANA                |
| MISSED JUMPER by VAAULU, FRANNY       | 09:27          |       |      |                                     |
| · · · · · · · · · · · · · · · · · · · | 09:27          |       |      | BLOCK by SMITH, JASMINE             |
|                                       | 09:25          |       |      | REBOUND (DEF) by WOODBERRY, REBECCA |
|                                       | 09:16          |       |      | TURNOVER by JAMES, CLASSYE          |
| GOOD! LAYUP by JOHNSON, LYNETTE       | 08:49          | 18-25 | V 7  |                                     |
| ASSIST by NELSON, ELISE               | 08:49          | .0 20 |      |                                     |
|                                       | 08:49          |       |      |                                     |
|                                       |                |       |      | TURNOVER by CUNNIGAN, TA'REA        |
|                                       | 08:30          |       |      |                                     |
| MISSED LAYUP by NELSON, ELISE         | 08:27          |       |      |                                     |
| REBOUND (OFF) by NELSON, ELISE        | 08:27          |       |      |                                     |
| MISSED JUMPER by SCHLOTT, JENNIFER    | 08:20          |       |      |                                     |
|                                       | 08:20          |       |      | REBOUND (DEF) by HALL, BRITTA       |
|                                       | 08:10          |       |      | MISSED 3PTR by WOODBERRY, REBECCA   |
| REBOUND (DEF) by JOHNSON, LYNETTE     | 08:10          |       |      |                                     |
| MISSED 3PTR by SCHLOTT, JENNIFER      | 07:46          |       |      |                                     |
|                                       | 07:46          |       |      | REBOUND (DEF) by SMITH, JASMINE     |
| FOUL by VAAULU, FRANNY                | 07:38          |       |      |                                     |
|                                       | 07:38          |       |      | TIMEOUT MEDIA                       |
|                                       | 07:38          |       |      | MISSED FT by SMITH, JASMINE         |
|                                       | 07:38          |       |      | REBOUND (DEADB) by TEAM             |
|                                       | 07:38          | 19-25 | V 6  | GOOD! FT by SMITH, JASMINE          |
| SUB IN: CLONINGER, SHELBY             | 07:38          |       |      |                                     |
| SUB IN: PORTER, JASMINE               | 07:38          |       |      |                                     |
| SUB OUT: SCHLOTT, JENNIFER            | 07:38          |       |      |                                     |
| SUB OUT: TURNER,CRISTAL               | 07:38          |       |      |                                     |
|                                       | 07:38          |       |      | SUB IN: BAIRD, PARIS                |
|                                       | 07:38          |       |      | SUB OUT: WOODBERRY, REBECCA         |
| MISSED LAYUP by VAAULU, FRANNY        | 07:27          |       |      | SOB COT. WOODBENIN, NEBECOX         |
| NIGGED EATOR BY VARIES, HANNET        |                |       |      | REBOUND (DEF) by SMITH, JASMINE     |
|                                       | 07:27          |       |      |                                     |
|                                       | 07:13          |       |      | MISSED 3PTR by CUNNIGAN, TA'REA     |
| BLOCK by JOHNSON, LYNETTE             | 07:13          |       |      |                                     |
|                                       | 07:10          |       |      | REBOUND (OFF) by CUNNIGAN, TA'REA   |
|                                       | 07:07          |       |      | TURNOVER by CUNNIGAN, TA'REA        |
| STEAL by NELSON, ELISE                | 07:05          |       |      |                                     |
| GOOD! LAYUP by NELSON, ELISE          | 07:04          | 19-27 | V 8  |                                     |
| FOUL by PORTER, JASMINE               | 06:58          |       |      |                                     |
|                                       | 06:58          |       |      | MISSED FT by BAIRD, PARIS           |
| REBOUND (DEADB) by TEAM               | 06:58          |       |      |                                     |
| SUB IN: BAIRSTOW, STEPHANIE           | 06:58          |       |      |                                     |
| SUB OUT: VAAULU,FRANNY                | 06:58          |       |      |                                     |
|                                       | 06:58          |       |      | SUB IN: WOODBERRY, REBECCA          |
|                                       | 06:58          |       |      | SUB OUT: SMITH, JASMINE             |
| GOOD! 3PTR by PORTER, JASMINE         | 06:45          | 19-30 | V 11 |                                     |
| ASSIST by NELSON, ELISE               | 06:45          |       |      |                                     |
|                                       | 06:30          |       |      | MISSED JUMPER by BAIRD, PARIS       |
| REBOUND (DEF) by JOHNSON,LYNETTE      | 06:30          |       |      |                                     |
| TURNOVER by JOHNSON, LYNETTE          | 06:16          |       |      |                                     |
|                                       | 06:10          |       |      | MISSED LAYUP by JAMES, CLASSYE      |
|                                       | 06:10          |       |      | REBOUND (OFF) by JAMES, CLASSYE     |
|                                       | 06:10          |       |      |                                     |
|                                       |                |       |      | MISSED LAYUP by JAMES, CLASSYE      |
| REBOUND (DEF) by PORTER, JASMINE      | 06:07          |       |      |                                     |
|                                       | 05:49          |       |      | FOUL by JAMES, CLASSYE              |
|                                       | 05:49          |       |      | SUB IN: WEST, RACHOL                |
|                                       | 05:49          |       |      | SUB OUT: JAMES, CLASSYE             |
| TURNOVER by CLONINGER, SHELBY         | 05:44          |       |      |                                     |
|                                       | 05:43          |       |      | STEAL by BAIRD, PARIS               |
|                                       | 05:31          |       |      | MISSED JUMPER by CUNNIGAN, TA'REA   |
|                                       | 05:31          |       |      | REBOUND (OFF) by BAIRD, PARIS       |
| FOUL by BAIRSTOW, STEPHANIE           | 05:29          |       |      |                                     |
|                                       |                |       |      | MISSED FT by BAIRD, PARIS           |
|                                       | 05:29          |       |      | MIGGED I I BY DATED, AND            |
|                                       | 05:29<br>05:29 |       |      | REBOUND (DEADB) by TEAM             |
|                                       |                |       |      |                                     |
| REBOUND (DEF) by TEAM                 | 05:29          |       |      | REBOUND (DEADB) by TEAM             |

|                                                               |      |       | 05:29                   | SUB IN: TURNER,CRISTAL               |
|---------------------------------------------------------------|------|-------|-------------------------|--------------------------------------|
|                                                               |      |       | 05:29                   | SUB IN: SCHLOTT, JENNIFER            |
|                                                               |      |       | 05:29                   | SUB OUT: CLONINGER, SHELBY           |
|                                                               |      |       | 05:29                   | SUB OUT: PORTER, JASMINE             |
| SUB IN: SMITH, JASMINE                                        |      |       | 05:29                   |                                      |
| SUB OUT: HALL,BRITTA                                          |      |       | 05:29                   |                                      |
|                                                               |      |       | 05:09                   | TURNOVER by SCHLOTT, JENNIFER        |
| MISSED LAYUP by WOODBERRY, REBECCA                            |      |       | 05:00                   |                                      |
|                                                               |      |       | 05:00                   | BLOCK by TURNER, CRISTAL             |
|                                                               |      |       | 04:58                   | REBOUND (DEF) by TURNER, CRISTAL     |
|                                                               |      |       | 04:43                   | MISSED JUMPER by SCHLOTT, JENNIFER   |
|                                                               |      |       | 04:43                   | REBOUND (OFF) by SCHLOTT, JENNIFER   |
|                                                               | V 13 | 19-32 | 04:26                   | GOOD! LAYUP by BAIRSTOW, STEPHANIE   |
|                                                               |      |       | 04:26                   | ASSIST by NELSON, ELISE              |
| MISSED 3PTR by BAIRD, PARIS                                   |      |       | 04:16                   |                                      |
|                                                               |      |       | 04:16                   | REBOUND (DEF) by JOHNSON, LYNETTE    |
|                                                               |      |       | 04:04                   | MISSED LAYUP by SCHLOTT, JENNIFER    |
| REBOUND (DEF) by BAIRD, PARIS                                 |      |       | 04:04                   |                                      |
|                                                               |      |       | 03:57                   | TIMEOUT MEDIA                        |
| SUB IN: HALL, BRITTA                                          |      |       | 03:57                   |                                      |
| SUB IN: JAMES,CLASSYE                                         |      |       | 03:57                   |                                      |
| SUB OUT: WEST, RACHOL                                         |      |       | 03:57                   |                                      |
| SUB OUT: BAIRD,PARIS                                          |      |       | 03:57                   |                                      |
| MISSED JUMPER by SMITH, JASMINE                               |      |       | 03:45                   |                                      |
| REBOUND (OFF) by SMITH, JASMINE                               |      |       | 03:45                   |                                      |
|                                                               |      |       | 03:42                   | FOUL by JOHNSON, LYNETTE             |
| MISSED FT by SMITH, JASMINE                                   |      |       | 03:42                   |                                      |
| REBOUND (DEADB) by TEAM                                       |      |       | 03:42                   |                                      |
| GOOD! FT by SMITH, JASMINE                                    | V 12 | 20-32 | 03:42                   |                                      |
|                                                               | V 14 | 20-34 | 03:32                   | GOOD! LAYUP by BAIRSTOW, STEPHANIE   |
|                                                               |      |       | 03:32                   | ASSIST by SCHLOTT, JENNIFER          |
| TURNOVER by SMITH, JASMINE                                    |      |       | 03:22                   |                                      |
| SUB IN: BAIRD, PARIS                                          |      |       | 03:22                   |                                      |
| SUB OUT: SMITH, JASMINE                                       |      |       | 03:22                   |                                      |
|                                                               | V 16 | 20-36 | 02:55                   | GOOD! LAYUP by BAIRSTOW, STEPHANIE   |
|                                                               |      |       | 02:55                   | ASSIST by SCHLOTT, JENNIFER          |
| TIMEOUT 30SEC                                                 |      |       | 02:54                   |                                      |
| SUB IN: WEST, RACHOL                                          |      |       | 02:54                   |                                      |
| SUB OUT: HALL,BRITTA                                          |      |       | 02:54                   |                                      |
| MISSED 3PTR by WOODBERRY, REBECCA                             |      |       | 02:43                   |                                      |
|                                                               |      |       | 02:43                   | REBOUND (DEF) by BAIRSTOW, STEPHANIE |
|                                                               | V 18 | 20-38 | 02:36                   | GOOD! LAYUP by SCHLOTT, JENNIFER     |
|                                                               |      |       | 02:36                   | ASSIST by BAIRSTOW, STEPHANIE        |
| TURNOVER by CUNNIGAN, TA'REA                                  |      |       | 02:31                   |                                      |
|                                                               |      |       | 02:30                   | STEAL by SCHLOTT, JENNIFER           |
|                                                               | V 20 | 20-40 | 02:27                   | GOOD! LAYUP by TURNER, CRISTAL       |
|                                                               |      |       | 02:27                   | ASSIST by SCHLOTT, JENNIFER          |
| GOOD! 3PTR by WEST, RACHOL                                    | V 17 | 23-40 | 02:14                   |                                      |
| ASSIST by JAMES, CLASSYE                                      |      |       | 02:14                   |                                      |
|                                                               | V 19 | 23-42 | 01:46                   | GOOD! LAYUP by SCHLOTT, JENNIFER     |
| MISSED JUMPER by JAMES, CLASSYE                               |      |       | 01:31                   |                                      |
|                                                               |      |       | 01:31                   | REBOUND (DEF) by TURNER, CRISTAL     |
|                                                               |      |       | 01:23                   | TURNOVER by BAIRSTOW, STEPHANIE      |
|                                                               |      |       | 01:23                   | SUB IN: CLONINGER, SHELBY            |
|                                                               |      |       | 01:23                   | SUB IN: VAAULU,FRANNY                |
|                                                               |      |       | 01:23                   | SUB IN: PORTER, JASMINE              |
|                                                               |      |       | 01:23                   | SUB OUT: BAIRSTOW,STEPHANIE          |
|                                                               |      |       | 01:23                   | SUB OUT: TURNER, CRISTAL             |
|                                                               |      |       | 01:23                   | SUB OUT: JOHNSON,LYNETTE             |
| SUB IN: SMITH, JASMINE                                        |      |       | 01:23                   |                                      |
| SUB OUT: WOODBERRY, REBECCA                                   |      |       | 01:23                   |                                      |
| MISSED 3PTR by JAMES, CLASSYE                                 |      |       | 01:09                   |                                      |
|                                                               |      |       | 01:09                   | REBOUND (DEF) by SCHLOTT, JENNIFER   |
| FOUL by SMITH, JASMINE                                        |      |       | 00:59                   |                                      |
|                                                               | V 20 | 23-43 | 00:59                   | GOOD! FT by NELSON, ELISE            |
|                                                               |      |       | 00:59                   | MISSED FT by NELSON, ELISE           |
|                                                               |      |       | 00.50                   |                                      |
| REBOUND (DEF) by BAIRD, PARIS                                 |      |       | 00:59                   |                                      |
| REBOUND (DEF) by BAIRD,PARIS<br>TURNOVER by SMITH,JASMINE     |      |       | 00:51                   |                                      |
| TURNOVER by SMITH, JASMINE                                    |      |       | 00:51<br>00:23          | MISSED JUMPER by CLONINGER, SHELBY   |
| TURNOVER by SMITH, JASMINE<br>REBOUND (DEF) by SMITH, JASMINE |      |       | 00:51<br>00:23<br>00:23 | MISSED JUMPER by CLONINGER, SHELBY   |
| TURNOVER by SMITH, JASMINE                                    | V 17 | 26-43 | 00:51<br>00:23          | MISSED JUMPER by CLONINGER, SHELBY   |